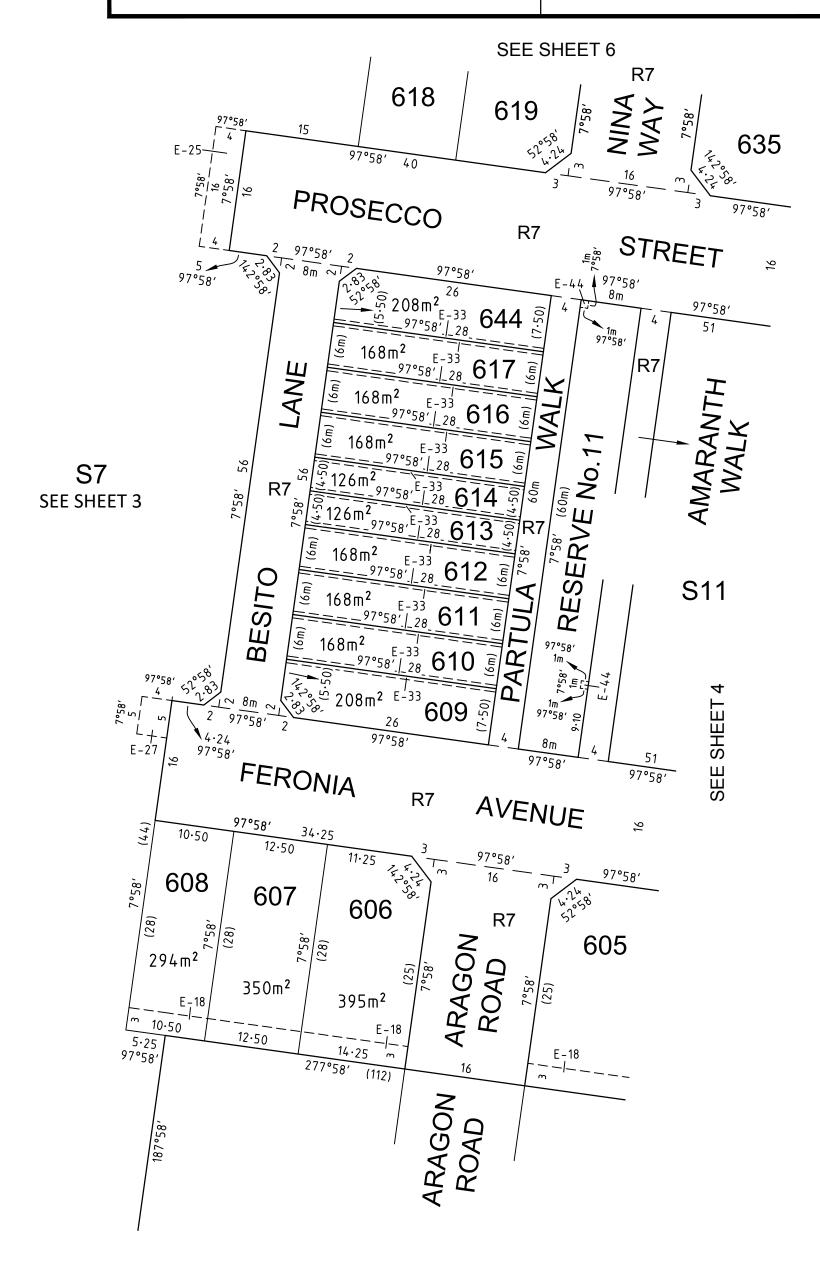

#### PLAN NUMBER PLAN OF SUBDIVISION PS841640V/S6 Under Section 37 of the Subdivision Act 1988 R7 619 SEE SHEET 6 635 636 637 638 639 187°58′ 16 PROSECCO 97°58′ 7 7.83°58' 277°58' 232°58' √97°58′ 8m 97°58′ R7 STREET E-33 644 R7 617 RESERVE No.11 480m<sup>2</sup> 12.50 12.50 616 **SEE SHEET 5** 641 640 615 PROSECCO 614 STREET R7 613 400m² **S11** 400m<sup>2</sup> 612 $3060m^2$ 611 12·50 97°58′ 12·50 97°58′ 97°58′ 1m E-33 610 $350m^{2}$ 350m<sup>2</sup> 1m 97°58′ Q 609 97°58′ 642 643 **FERONIA** 97°58′ 12.50 R7 **AVENUE** $8022m^{2}$

| SCALE<br><b>1:500</b> |            |                  | ORIGINAL SHEET<br>SIZE: A3 | SHEET 4 |  |
|-----------------------|------------|------------------|----------------------------|---------|--|
| GABRIELL              | E MCCARTHY | VERSION <b>J</b> |                            |         |  |