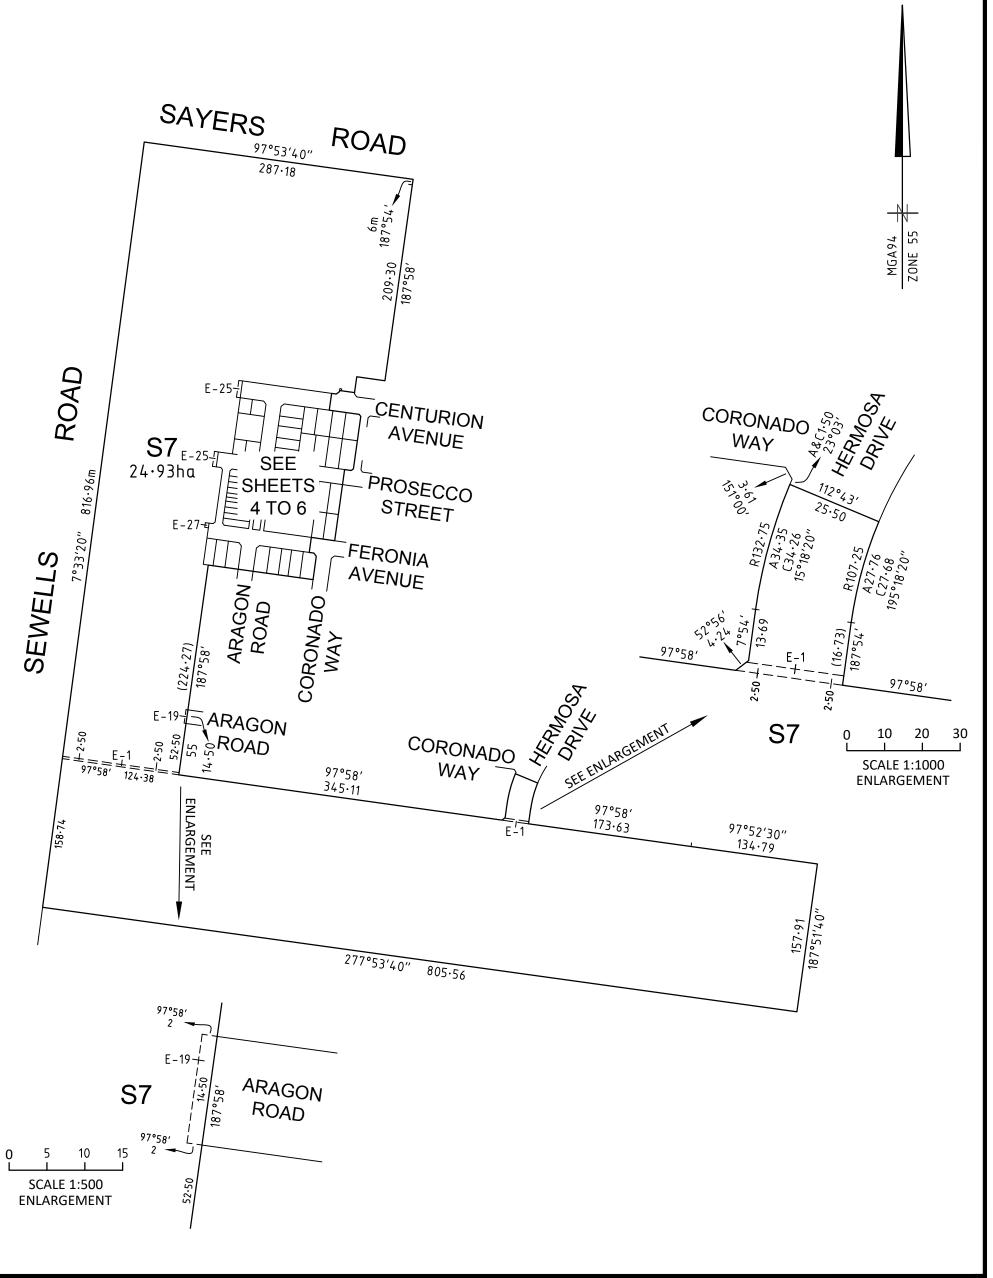

### PS841640V/S6

#### LOCATION OF LAND

PARISH:

**TARNEIT** 

TOWNSHIP:

SECTION: 8

**CROWN ALLOTMENT:** A1 (PART)

**CROWN PORTION:** 

TITLE REFERENCES: Vol. Fol.

LAST PLAN REFERENCE/S: PS841640V/S5 (LOT S6)

**POSTAL ADDRESS:** (At time of subdivision)

1069 SAYERS ROAD **TARNEIT**, 3029

MGA94 Co-ordinates (of approx centre of

land in plan)

Ε 291 880 N 5 808 650 **ZONE** 55

**VESTING OF ROADS AND/OR RESERVES** COUNCIL/BODY/PERSON **IDENTIFIER ROAD R7** WYNDHAM CITY COUNCIL WYNDHAM CITY COUNCIL **RESERVE No.11** 

LOTS ON THIS PLAN MAY BE AFFECTED BY ONE OR MORE OWNERS CORPORATIONS (SEE OWNERS CORPORATION SEARCH REPORT FOR DETAILS).

LOTS 1 TO 600 (BOTH INCLUSIVE) AND 620 TO 624 (BOTH INCLUSIVE) HAVE BEEN OMITTED FROM THIS PLAN.

THE POSITION OF E-33 HAS BEEN EXAGGERATED ON THIS PLAN. FOR WIDTH

LOTS ON THIS PLAN MAY BE AFFECTED BY ONE OR MORE RESTRICTIONS.

EASEMENTS E-2 TO E-17 (BOTH INCLUSIVE), E-20, E-22 TO E-24 (BOTH INCLUSIVE), E-28 TO E-32 (BOTH INCLUSIVE) AND E-34 TO E-43 (BOTH INCLUSIVE) HAVE BEEN OMITTED FROM THIS PLAN

#### **NOTATIONS**

DEPTH LIMITATION 15.24m BELOW THE SURFACE.

STAGING

THIS IS A STAGED SUBDIVISION. PLANNING PERMIT No. WYP10107

SURVEY. THIS PLAN IS BASED ON SURVEY.

THIS SURVEY HAS BEEN CONNECTED TO PERMANENT MARKS No(s): PM17 (WERRIBEE) AND PM18, PM134, PM217 & PM760 (TARNEIT) PROCLAIMED SURVEY AREA:

ALAMORA 6 2.047ha

39 LOTS

PS841640V/S5 AS AFFECTS ARAGON ROAD ON THIS PLAN. REMOVAL OF THAT PART OF DRAINAGE, SEWERAGE & WATER SUPPLY

REMOVAL OF THAT PART OF DRAINAGE & SEWERAGE EASEMENT E-18 ON

EASEMENT E-20 ON PS841640V/S5 AS AFFECTS ARAGON ROAD ON THIS PLAN.

**GROUNDS FOR REMOVAL:** 

REFER TO THE EASEMENT TABLE.

SEE SHEET 7 FOR FURTHER DETAILS.

OTHER PURPOSE OF THE PLAN:

BY AGREEMENT OF ALL INTERESTED PARTIES UPON REGISTRATION OF THIS PLAN PURSUANT TO SECTION 6(1)(k)(iv) OF THE SUBDIVISION ACT 1988.