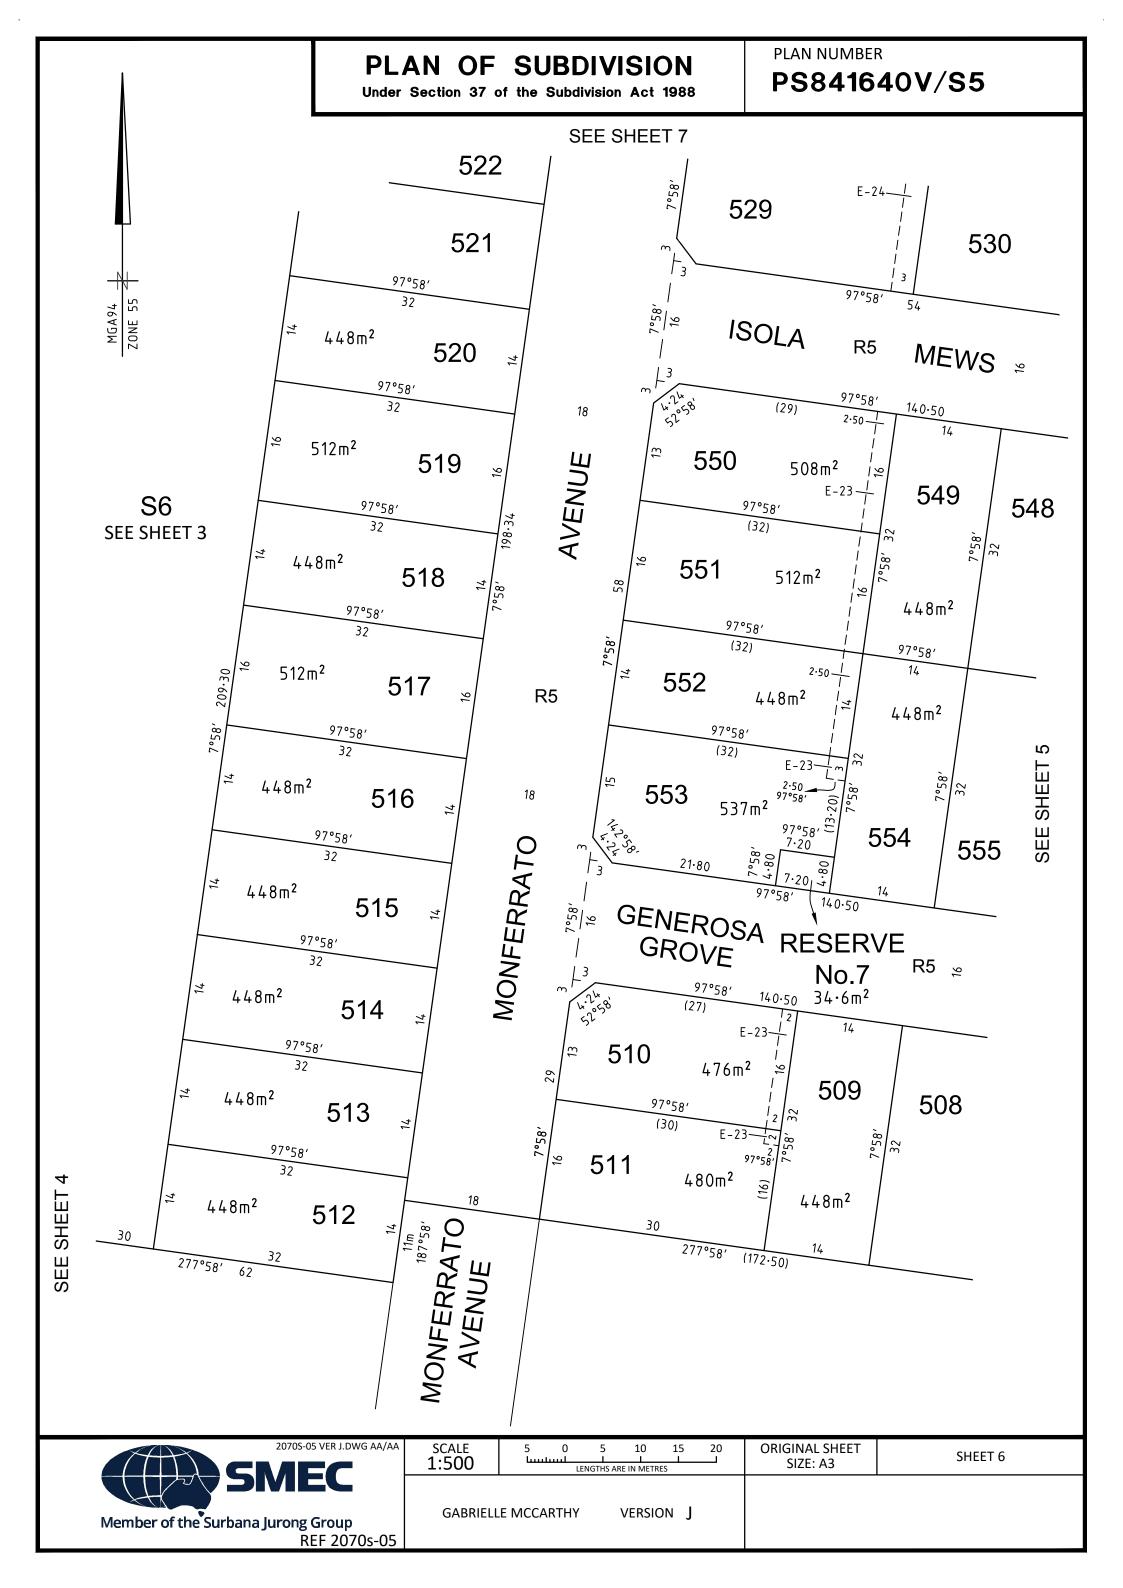

## PS841640V/S5

ALAMORA 5 3.738ha

58 LOTS

# PS841640V/S5

| Easement<br>Reference | Purpose              | Width<br>(Metres)    | Origin                 | Land Benefited/In Favour Of                               |
|-----------------------|----------------------|----------------------|------------------------|-----------------------------------------------------------|
|                       |                      |                      |                        |                                                           |
| E-21                  | SEWERAGE             | SEE PLAN             | PS841640V/S4           | GREATER WESTERN WATER CORPORATION                         |
| E-23                  | SEWERAGE             | SEE PLAN             | THIS PLAN              | GREATER WESTERN WATER CORPORATION                         |
| E-24                  | DRAINAGE<br>SEWERAGE | SEE PLAN<br>SEE PLAN | THIS PLAN<br>THIS PLAN | WYNDHAM CITY COUNCIL<br>GREATER WESTERN WATER CORPORATION |
| E-34                  | WAY                  | SEE PLAN             | THIS PLAN              | WYNDHAM CITY COUNCIL                                      |
|                       |                      |                      |                        |                                                           |
|                       |                      |                      |                        |                                                           |
|                       |                      |                      |                        |                                                           |
|                       |                      |                      |                        |                                                           |
|                       |                      |                      |                        |                                                           |
|                       |                      |                      |                        |                                                           |
|                       |                      |                      |                        |                                                           |
|                       |                      |                      |                        |                                                           |
|                       |                      |                      |                        |                                                           |
|                       |                      |                      |                        |                                                           |
|                       |                      |                      |                        |                                                           |
|                       |                      |                      |                        |                                                           |
|                       |                      |                      |                        |                                                           |
|                       |                      |                      |                        |                                                           |
|                       |                      |                      |                        |                                                           |
|                       |                      |                      |                        |                                                           |
|                       |                      |                      |                        |                                                           |
|                       |                      |                      |                        |                                                           |
|                       |                      |                      |                        |                                                           |
|                       |                      |                      |                        |                                                           |
|                       |                      |                      |                        |                                                           |
|                       |                      |                      |                        |                                                           |
|                       |                      |                      |                        |                                                           |
|                       |                      |                      |                        |                                                           |