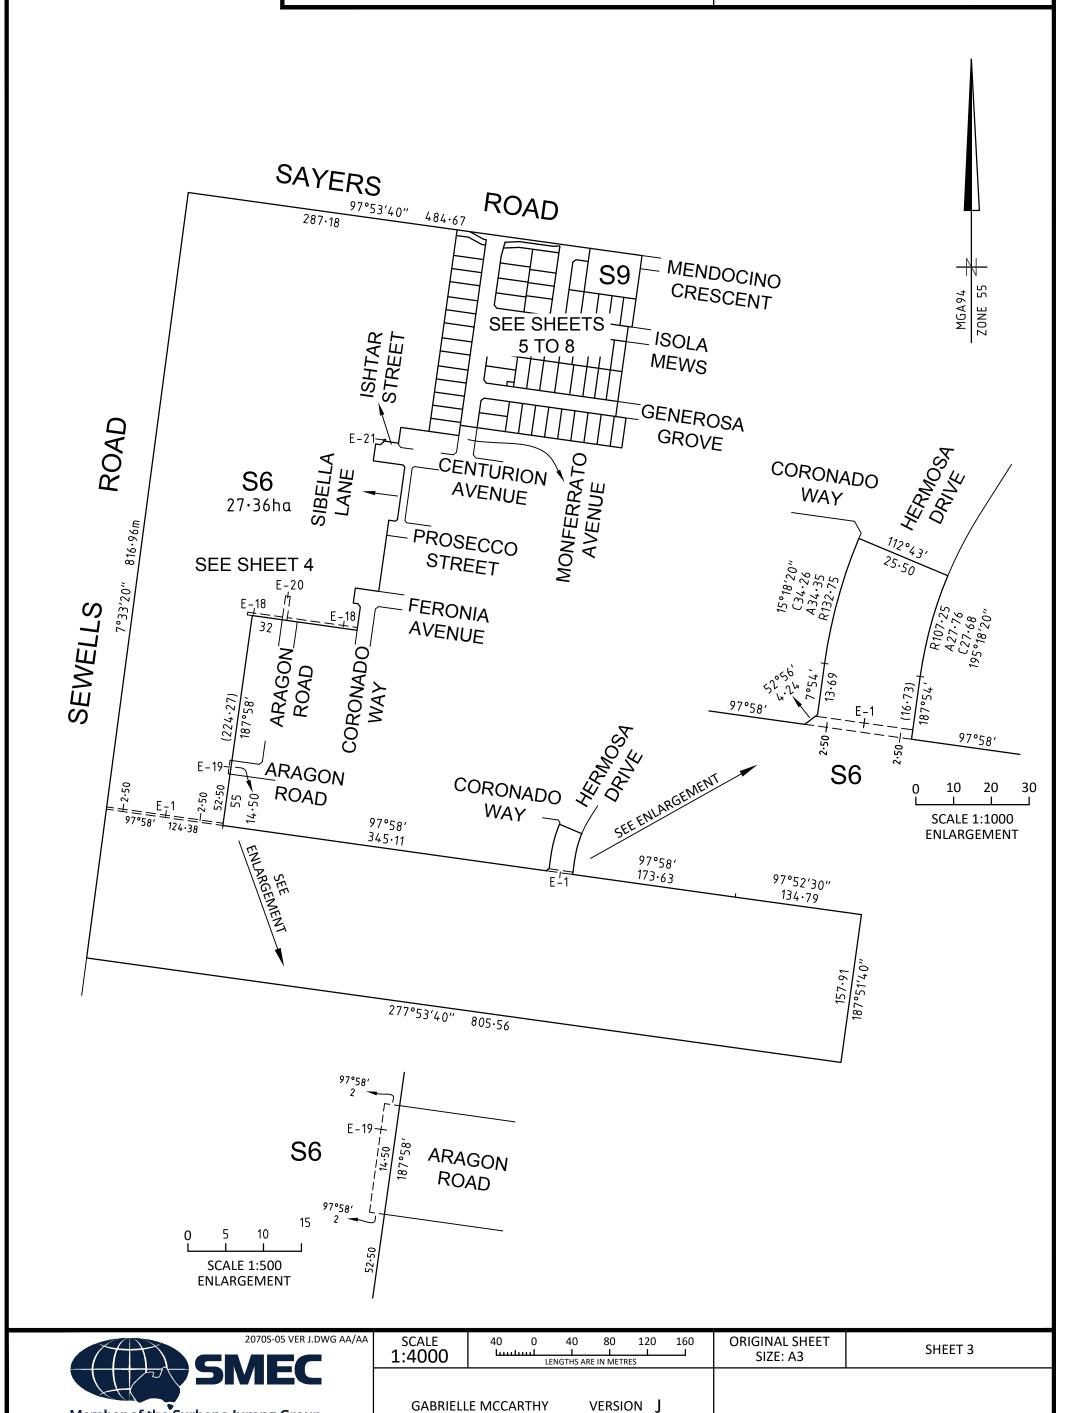

## PS841640V/S5

TITLE REFERENCES:

LAST PLAN REFERENCE/S: PS841640V/S4 (LOT S5)

POSTAL ADDRESS: (At time of subdivision) 1069 SAYERS ROAD

Vol.12396 Fol.008

MGA94 Co-ordinates (of approx centre of land in plan)

**IDENTIFIER** 

#### **NOTATIONS**

DEPTH LIMITATION 15.24m BELOW THE SURFACE.

STAGING

THIS IS A STAGED SUBDIVISION. PLANNING PERMIT No. WYP10107

SURVEY. THIS PLAN IS BASED ON SURVEY.

THIS SURVEY HAS BEEN CONNECTED TO PERMANENT MARKS No(s): PM17 (WERRIBEE) AND PM18, PM134, PM217 & PM760 (TARNEIT) PROCLAIMED SURVEY AREA:

ALAMORA 5 3.738ha

58 LOTS