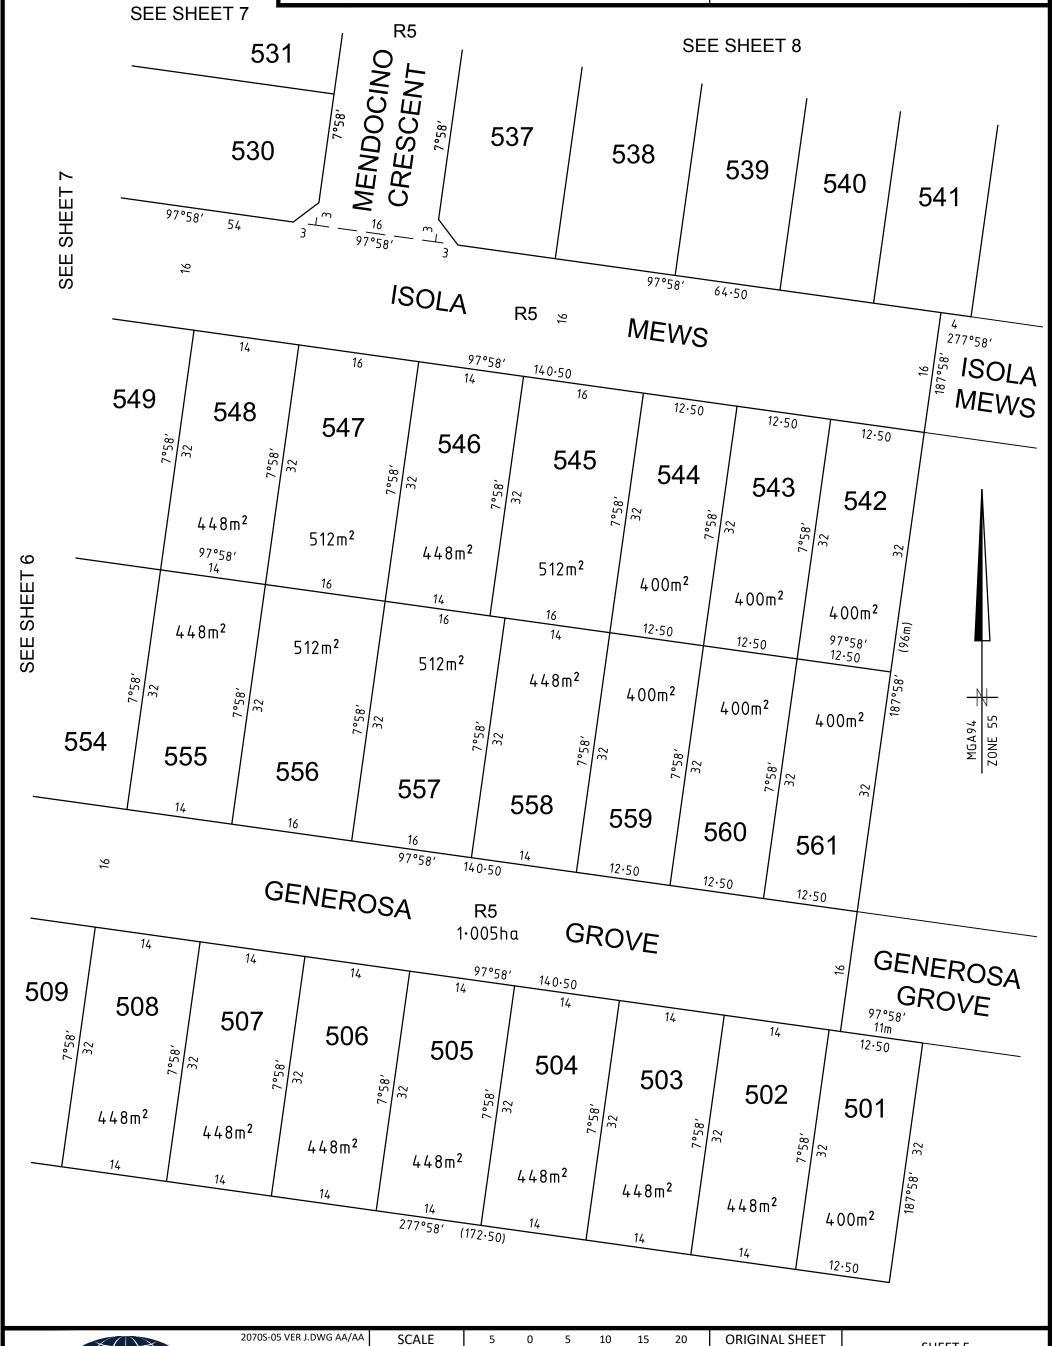

## PS841640V/S5

WYNDHAM CITY COUNCIL

WYNDHAM CITY COUNCIL

| 1003 SATENS NOAD |  |
|------------------|--|
| TARNEIT, 3029    |  |

LOTS 1 TO 500 (BOTH INCLUSIVE) AND 533 TO 535 (BOTH INCLUSIVE) HAVE BEEN OMITTED FROM THIS PLAN.

ALAMORA 5 3.738ha

58 LOTS