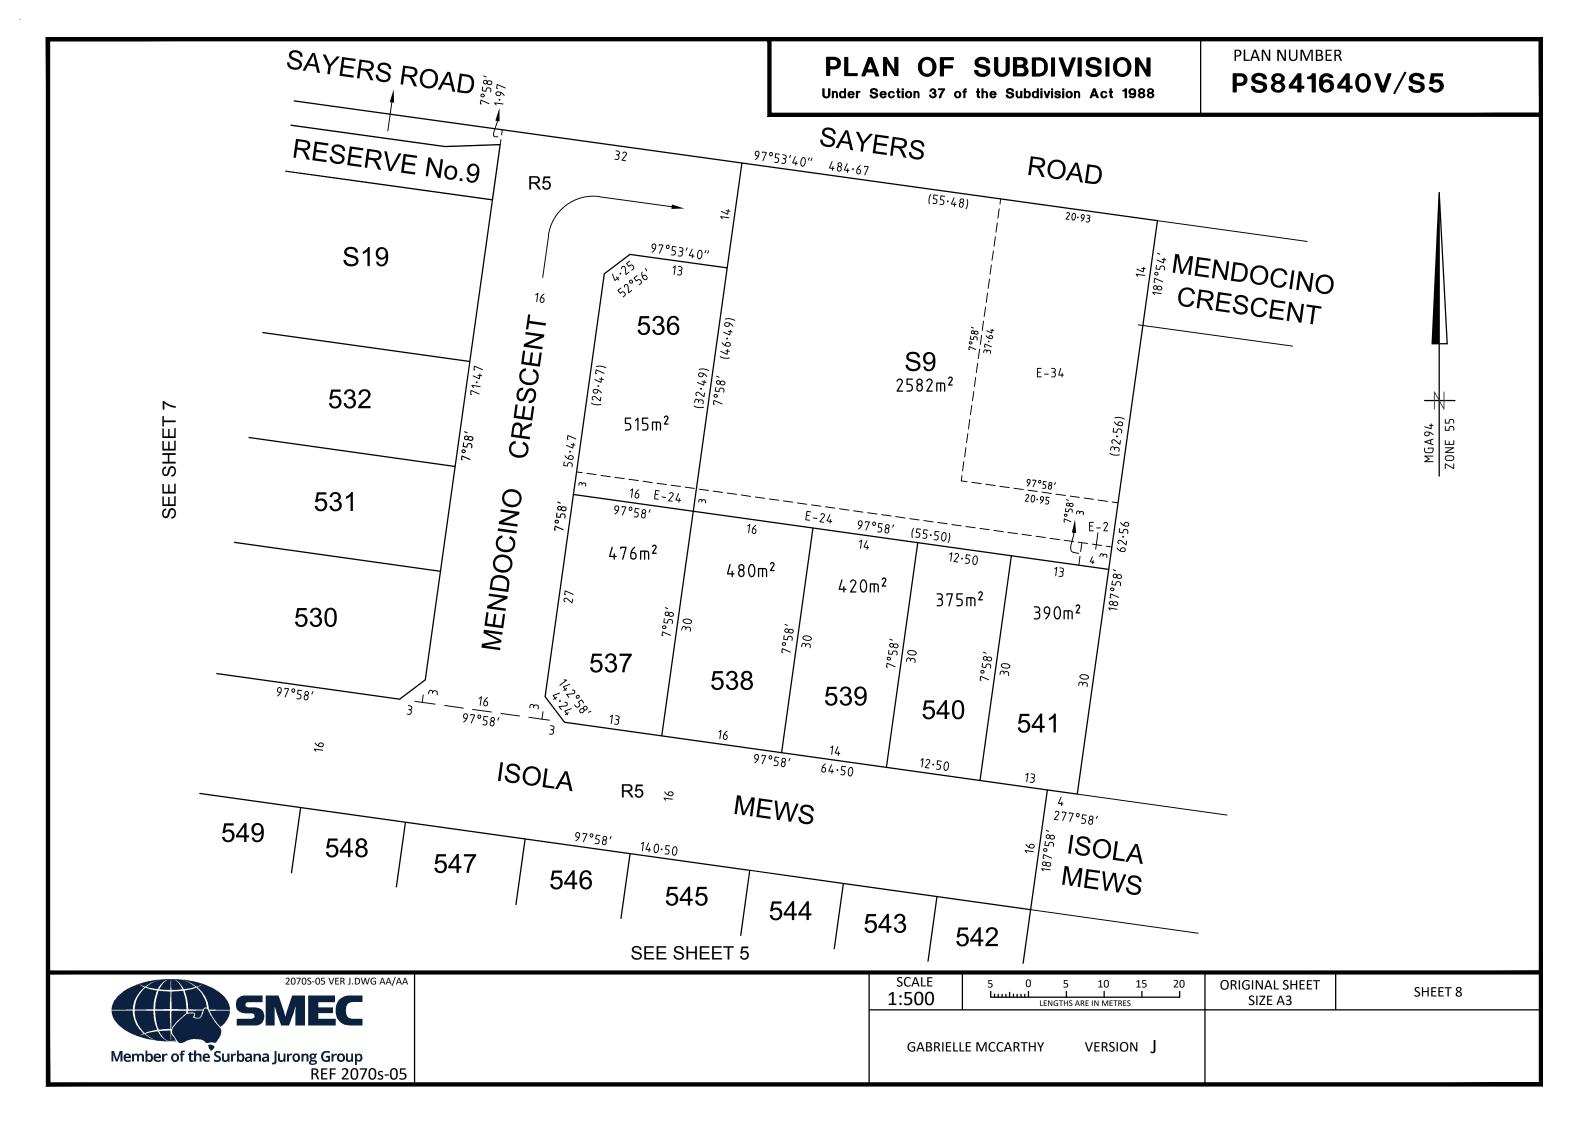

WYNDHAM CITY COUNCIL

WYNDHAM CITY COUNCIL

| 1003 SATENS NOAD |  |
|------------------|--|
| TARNEIT, 3029    |  |

LOTS 1 TO 500 (BOTH INCLUSIVE) AND 533 TO 535 (BOTH INCLUSIVE) HAVE BEEN OMITTED FROM THIS PLAN.

OMITTED FROM THIS PLAN.

EASEMENTS E-3 TO E-17, E-22 AND E-25 TO E-33 (ALL INCLUSIVE) HAVE BEEN