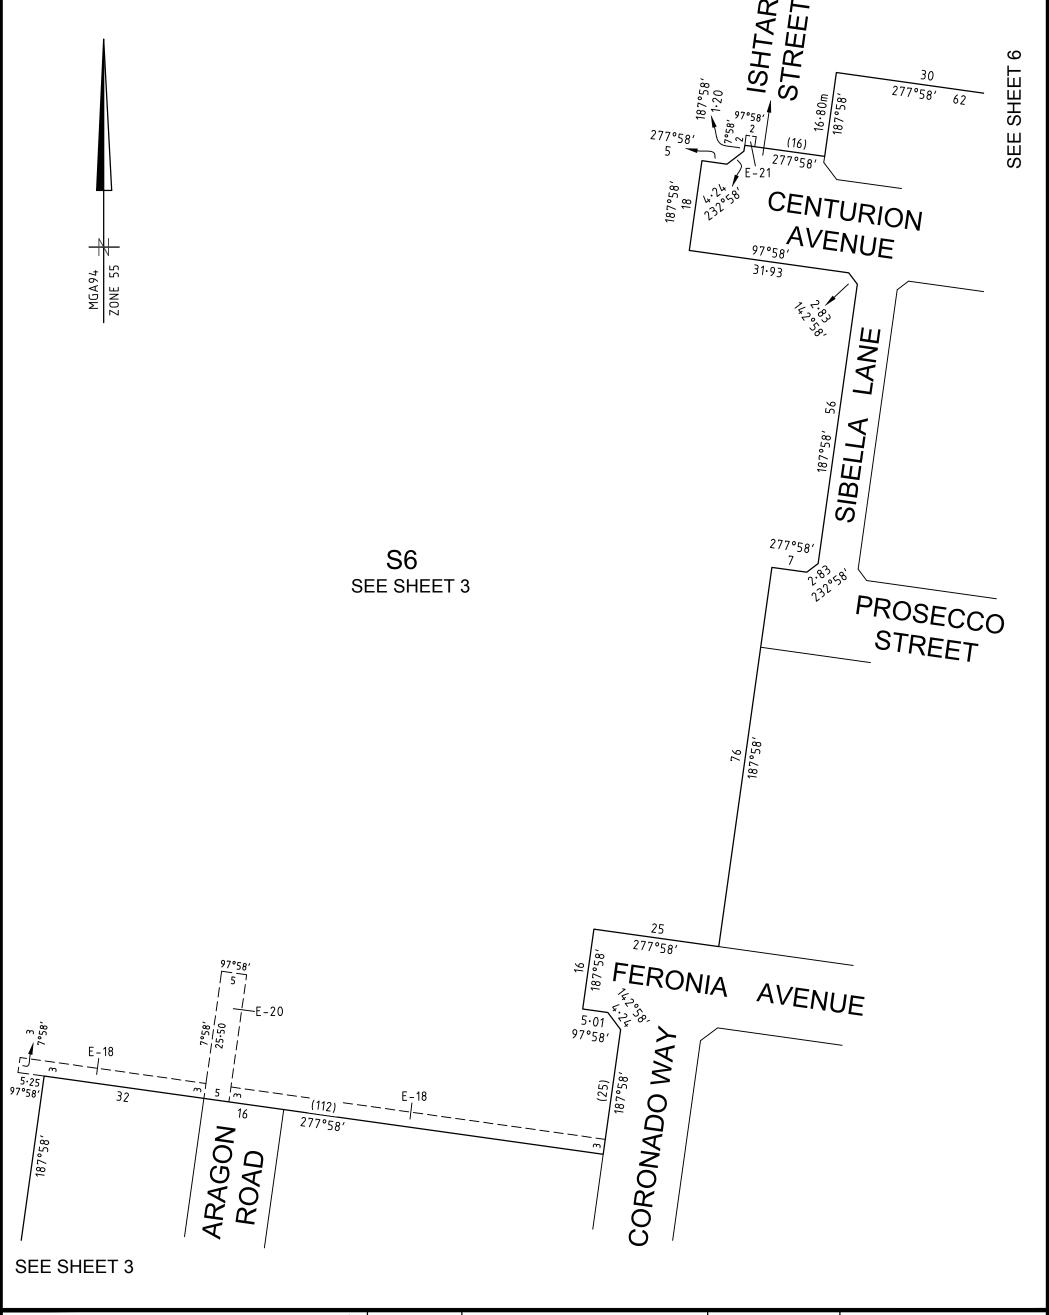

## PS841640V/S5

| Easement<br>Reference | Purpose                     | Width<br>(Metres)            | Origin       | Land Bene                               | fited/In Favour Of  |
|-----------------------|-----------------------------|------------------------------|--------------|-----------------------------------------|---------------------|
|                       |                             |                              |              |                                         |                     |
| E-1                   | SEWERAGE                    | SEE PLAN                     | PS820473G    | CITY WEST W                             | ATER CORPORATION    |
| E-2                   | DRAINAGE                    | SEE PLAN                     | PS822737M    | WYNDHA                                  | M CITY COUNCIL      |
|                       | SEWERAGE                    | SEE PLAN                     | PS822737M    | CITY WEST W                             | ATER CORPORATION    |
| E-18                  | DRAINAGE                    | SEE PLAN                     | PS841640V/S3 | WYNDHA                                  | M CITY COUNCIL      |
|                       | SEWERAGE                    | SEE PLAN                     | PS841640V/S3 | GREATER WESTER                          | N WATER CORPORATION |
| E-19                  | DRAINAGE                    | SEE PLAN                     | PS841640V/S3 | WYNDHA                                  | M CITY COUNCIL      |
|                       | WATER SUPPLY                | SEE PLAN                     | PS841640V/S3 | GREATER WESTER                          | N WATER CORPORATION |
|                       | (THROUGH UNDERGROUND PIPES) |                              |              |                                         |                     |
| E-20                  | DRAINAGE                    | SEE PLAN                     | PS841640V/S3 | WYNDHA                                  | M CITY COUNCIL      |
|                       | SEWERAGE                    | SEE PLAN                     | PS841640V/S3 | GREATER WESTER                          | N WATER CORPORATION |
|                       | WATER SUPPLY                | SEE PLAN                     | PS841640V/S3 | GREATER WESTER                          | N WATER CORPORATION |
|                       | (THROUGH UNDERGROUND PIPES) |                              | ·            |                                         |                     |
|                       |                             |                              |              |                                         |                     |
|                       |                             | SEE SHEET 2 FOR CONTINUATION |              |                                         |                     |
|                       | 2070S-05 VER LDWG A         | Δ/ΔΔ                         |              | 0.0000000000000000000000000000000000000 |                     |

# PS841640V/S5

| Easement<br>Reference | Purpose              | Width<br>(Metres)    | Origin                 | Land Benefited/In Favour Of                               |
|-----------------------|----------------------|----------------------|------------------------|-----------------------------------------------------------|
|                       |                      |                      |                        |                                                           |
| E-21                  | SEWERAGE             | SEE PLAN             | PS841640V/S4           | GREATER WESTERN WATER CORPORATION                         |
| E-23                  | SEWERAGE             | SEE PLAN             | THIS PLAN              | GREATER WESTERN WATER CORPORATION                         |
| E-24                  | DRAINAGE<br>SEWERAGE | SEE PLAN<br>SEE PLAN | THIS PLAN<br>THIS PLAN | WYNDHAM CITY COUNCIL<br>GREATER WESTERN WATER CORPORATION |
| E-34                  | WAY                  | SEE PLAN             | THIS PLAN              | WYNDHAM CITY COUNCIL                                      |
|                       |                      |                      |                        |                                                           |
|                       |                      |                      |                        |                                                           |
|                       |                      |                      |                        |                                                           |
|                       |                      |                      |                        |                                                           |
|                       |                      |                      |                        |                                                           |
|                       |                      |                      |                        |                                                           |
|                       |                      |                      |                        |                                                           |
|                       |                      |                      |                        |                                                           |
|                       |                      |                      |                        |                                                           |
|                       |                      |                      |                        |                                                           |
|                       |                      |                      |                        |                                                           |
|                       |                      |                      |                        |                                                           |
|                       |                      |                      |                        |                                                           |
|                       |                      |                      |                        |                                                           |
|                       |                      |                      |                        |                                                           |
|                       |                      |                      |                        |                                                           |
|                       |                      |                      |                        |                                                           |
|                       |                      |                      |                        |                                                           |
|                       |                      |                      |                        |                                                           |
|                       |                      |                      |                        |                                                           |
|                       |                      |                      |                        |                                                           |
|                       |                      |                      |                        |                                                           |
|                       |                      |                      |                        |                                                           |
|                       |                      |                      |                        |                                                           |