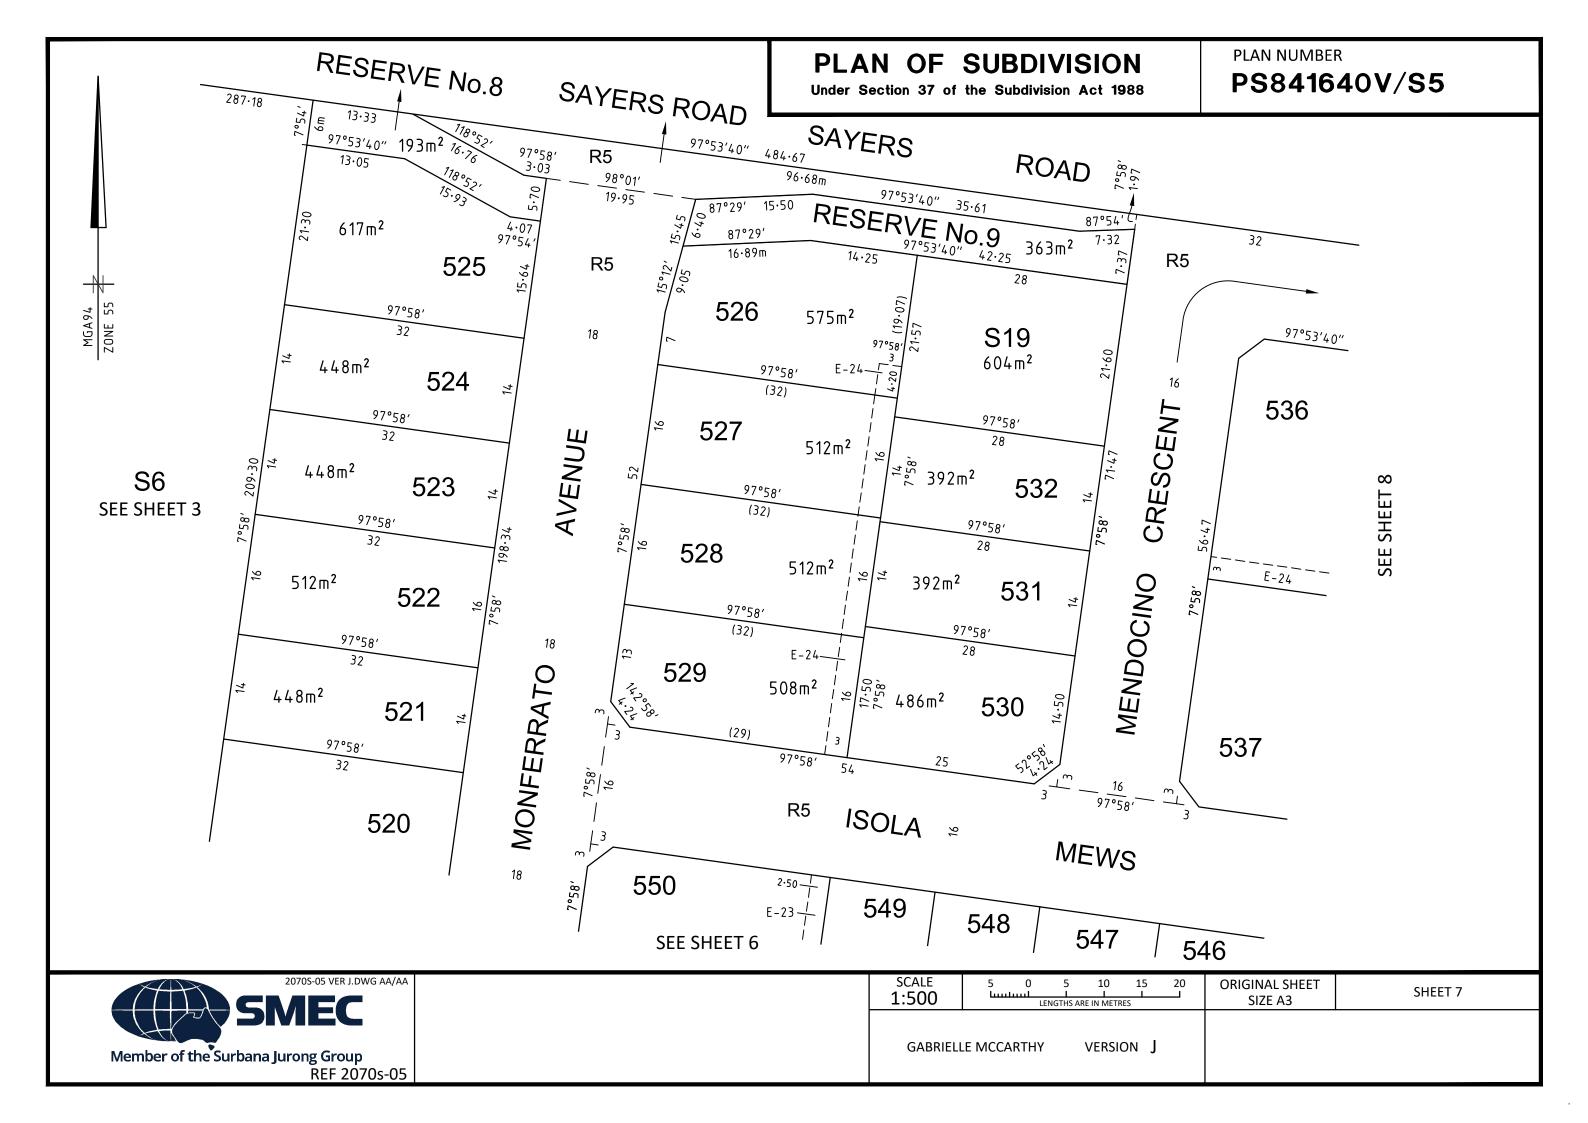

WYNDHAM CITY COUNCIL

WYNDHAM CITY COUNCIL

| 1003 SATENS NOAD |  |
|------------------|--|
| TARNEIT, 3029    |  |

LOTS 1 TO 500 (BOTH INCLUSIVE) AND 533 TO 535 (BOTH INCLUSIVE) HAVE BEEN OMITTED FROM THIS PLAN.

OMITTED FROM THIS PLAN.

EASEMENTS E-3 TO E-17, E-22 AND E-25 TO E-33 (ALL INCLUSIVE) HAVE BEEN