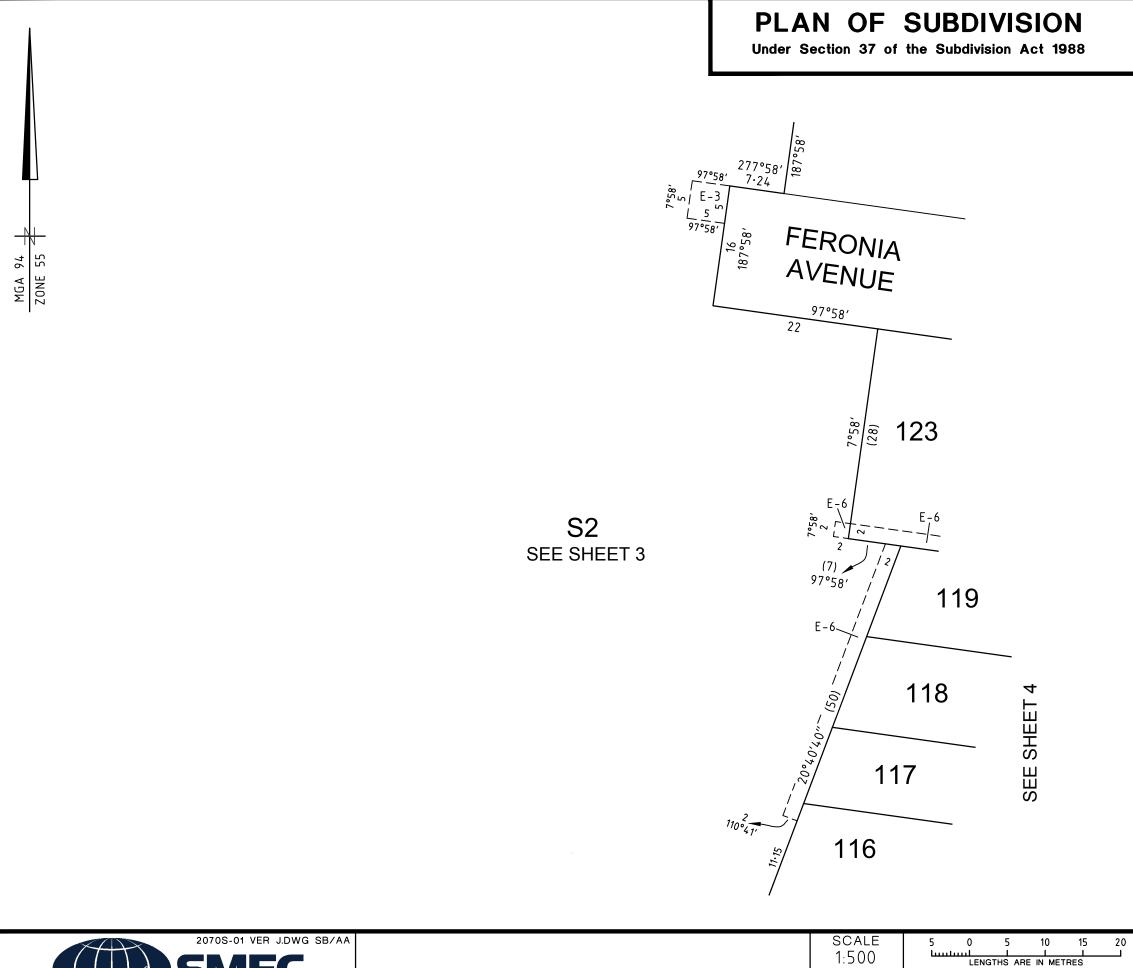

| $ \begin{array}{c} \frac{97^{\circ}58'}{ } \\ \frac{1}{ } \\ 2\cdot50 \\ 105 \end{array} $ | SHEET 6                                                                                                            |                                    |  |
|--------------------------------------------------------------------------------------------|--------------------------------------------------------------------------------------------------------------------|------------------------------------|--|
| 2070S-01 VER J.DWG SB/AA                                                                   | SCALE         5         0         5         10         15         20           1:500         LENGTHS ARE IN METRES | ORIGINAL SHEET<br>SIZE: A3 SHEET 5 |  |
| Member of the Surbana Jurong Group<br>REF 2070s-01                                         | GABRIELLE MCCARTHY VERSION J                                                                                       |                                    |  |