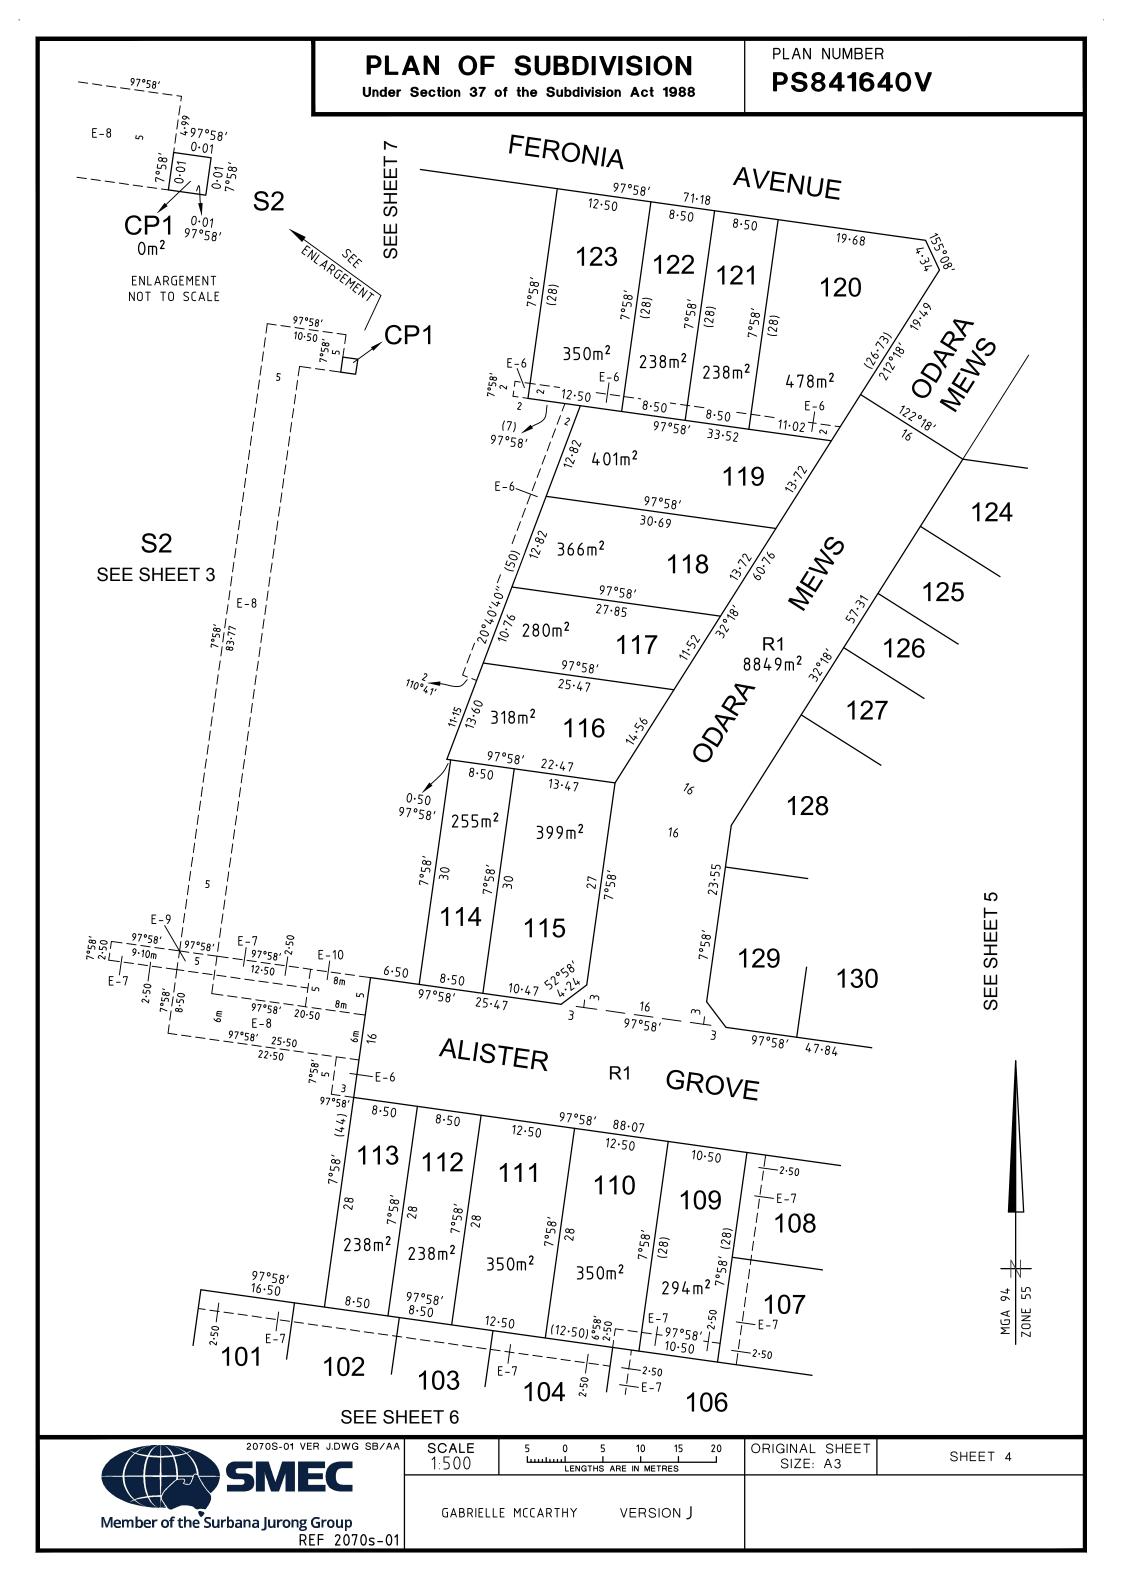

| $ \begin{array}{c} \frac{97^{\circ}58'}{ } \\ \frac{1}{ } \\ 2\cdot50 \\ 105 \end{array} $ | SHEET 6                                                                                                            |                                    |  |
|--------------------------------------------------------------------------------------------|--------------------------------------------------------------------------------------------------------------------|------------------------------------|--|
| 2070S-01 VER J.DWG SB/AA                                                                   | SCALE         5         0         5         10         15         20           1:500         LENGTHS ARE IN METRES | ORIGINAL SHEET<br>SIZE: A3 SHEET 5 |  |
| Member of the Surbana Jurong Group<br>REF 2070s-01                                         | GABRIELLE MCCARTHY VERSION J                                                                                       |                                    |  |