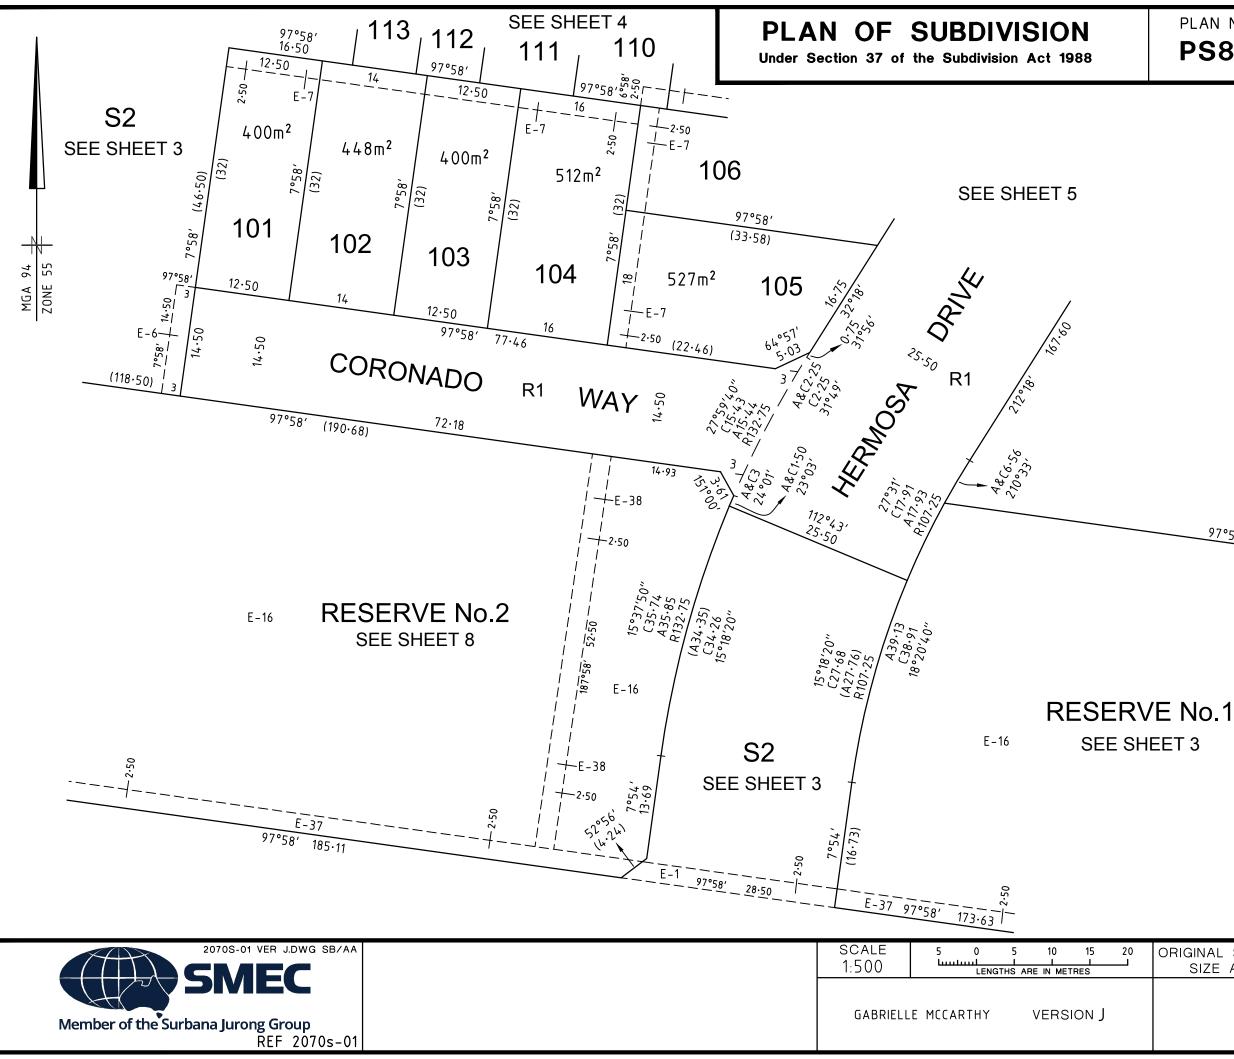

Table of Land Burdened and Land Benefited:

| BURDENED LOT No. | BENEFITING LOTS         |
|------------------|-------------------------|
| 101              | 102                     |
| 102              | 101, 103, 112, 113      |
| 103              | 102, 104, 111, 112      |
| 104              | 103, 105, 106, 110, 111 |
| 105              | 104, 106                |
| 106              | 104, 105, 107, 109, 110 |
| 107              | 106, 108, 109           |
| 108              | 107, 109                |
| 109              | 106, 107, 108, 110      |
| 110              | 104, 106, 109, 111      |
| 111              | 103, 104, 110, 112      |
| 112              | 102, 103, 111, 113      |
| 113              | 102, 112                |
| 114              | 115, 116                |
| 115              | 114, 116                |
| 116              | 114, 115, 117           |
| 117              | 116, 118                |
| 118              | 117, 119                |
| 119              | 118, 120, 121, 122, 123 |