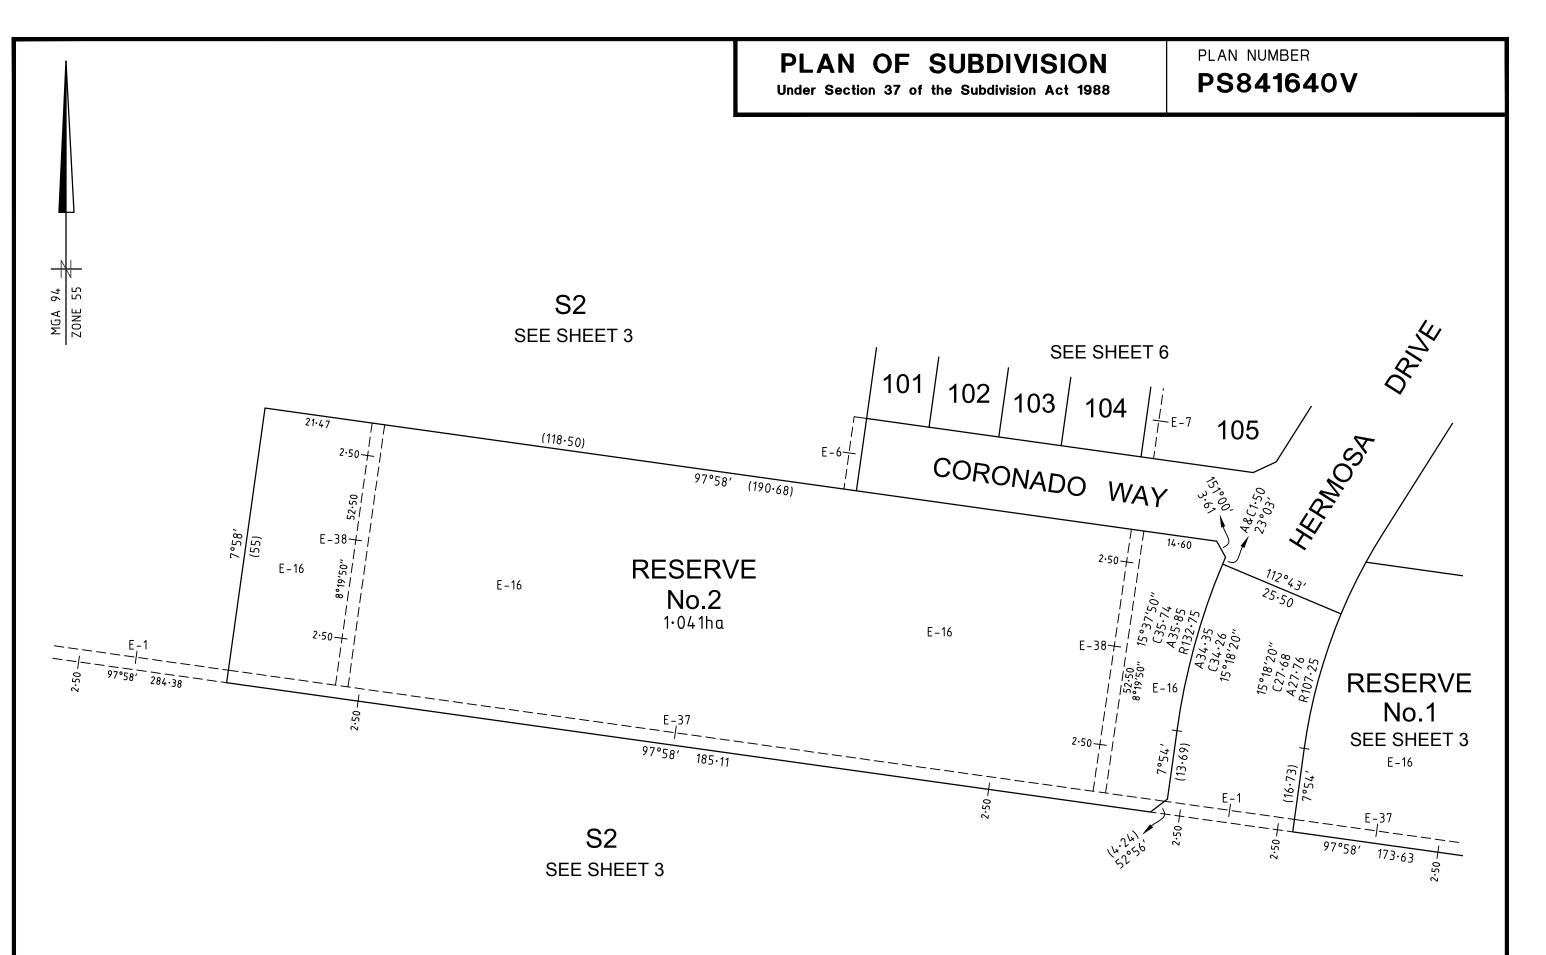

### PLAN NUMBER **PS841640V**

<u>97°58'</u> 166.65

| ORIGINAL SHEET<br>SIZE A3 | SHEET 6 |
|---------------------------|---------|
|                           |         |
|                           |         |