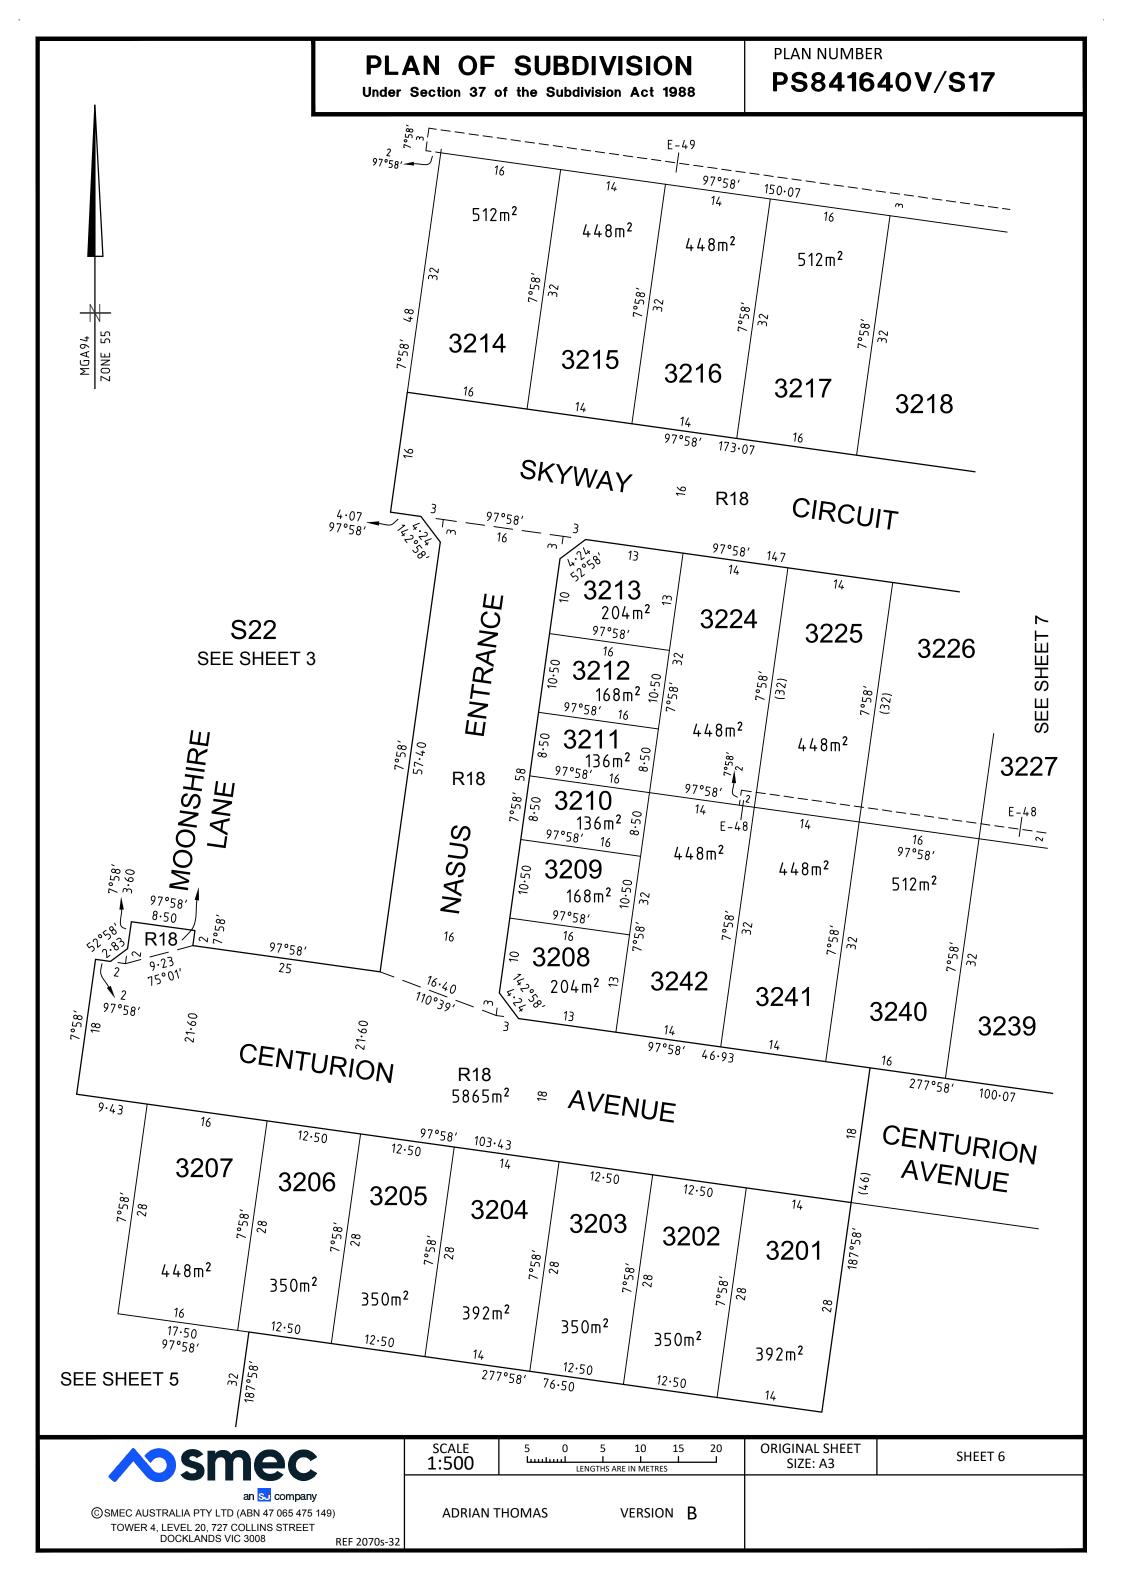

### LEGEND A-Appurtenant Easement E-Encumbering Easement R-Encumbering Easement (Road)

42 LOTS

#### **Table of Land Burdened and Land Benefited:**

| BURDENED LOT No. | BENEFITING LOTS  |
|------------------|------------------|
| 3201             | 3202             |
| 3202             | 3201, 3203       |
| 3203             | 3202, 3204       |
| 3204             | 3203, 3205       |
| 3205             | 3204, 3206       |
| 3206             | 3205, 3207       |
| 3207             | 3206             |
| 3208             | 3209, 3242       |
| 3209             | 3208, 3210, 3242 |
| 3210             | 3209, 3211, 3242 |
| 3211             | 3210, 3212, 3224 |
| 3212             | 3211, 3213, 3224 |
| 3213             | 3212, 3224       |
| 3214             | 3215             |
| 3215             | 3214, 3216       |
| 3216             | 3215, 3217       |
| 3217             | 3216, 3218       |
| 3218             | 3217, 3219       |
| 3219             | 3218, 3220       |
| 3220             | 3219, 3221       |
| 3221             | 3220, 3222       |

| BURDENED LOT No. | BENEFITING LOTS              |
|------------------|------------------------------|
| 3222             | 3221, 3223                   |
| 3223             | 3222                         |
| 3224             | 3211, 3212, 3213, 3225, 3242 |
| 3225             | 3224, 3226, 3241             |
| 3226             | 3225, 3227, 3240             |
| 3227             | 3226, 3228, 3239             |
| 3228             | 3227, 3229, 3238             |
| 3229             | 3228, 3230, 3237             |
| 3230             | 3229, 3231, 3232, 3233, 3236 |
| 3231             | 3230, 3232                   |
| 3232             | 3230, 3231, 3233             |
| 3233             | 3230, 3232, 3234, 3236       |
| 3234             | 3233, 3235, 3236             |
| 3235             | 3234, 3236                   |
| 3236             | 3230, 3233, 3234, 3235, 3237 |
| 3237             | 3229, 3236, 3238             |
| 3238             | 3228, 3237, 3239             |
| 3239             | 3227, 3238, 3240             |
| 3240             | 3226, 3239, 3241             |
| 3241             | 3225,, 3240, 3242            |
| 3242             | 3208, 3209, 3210, 3224, 3241 |