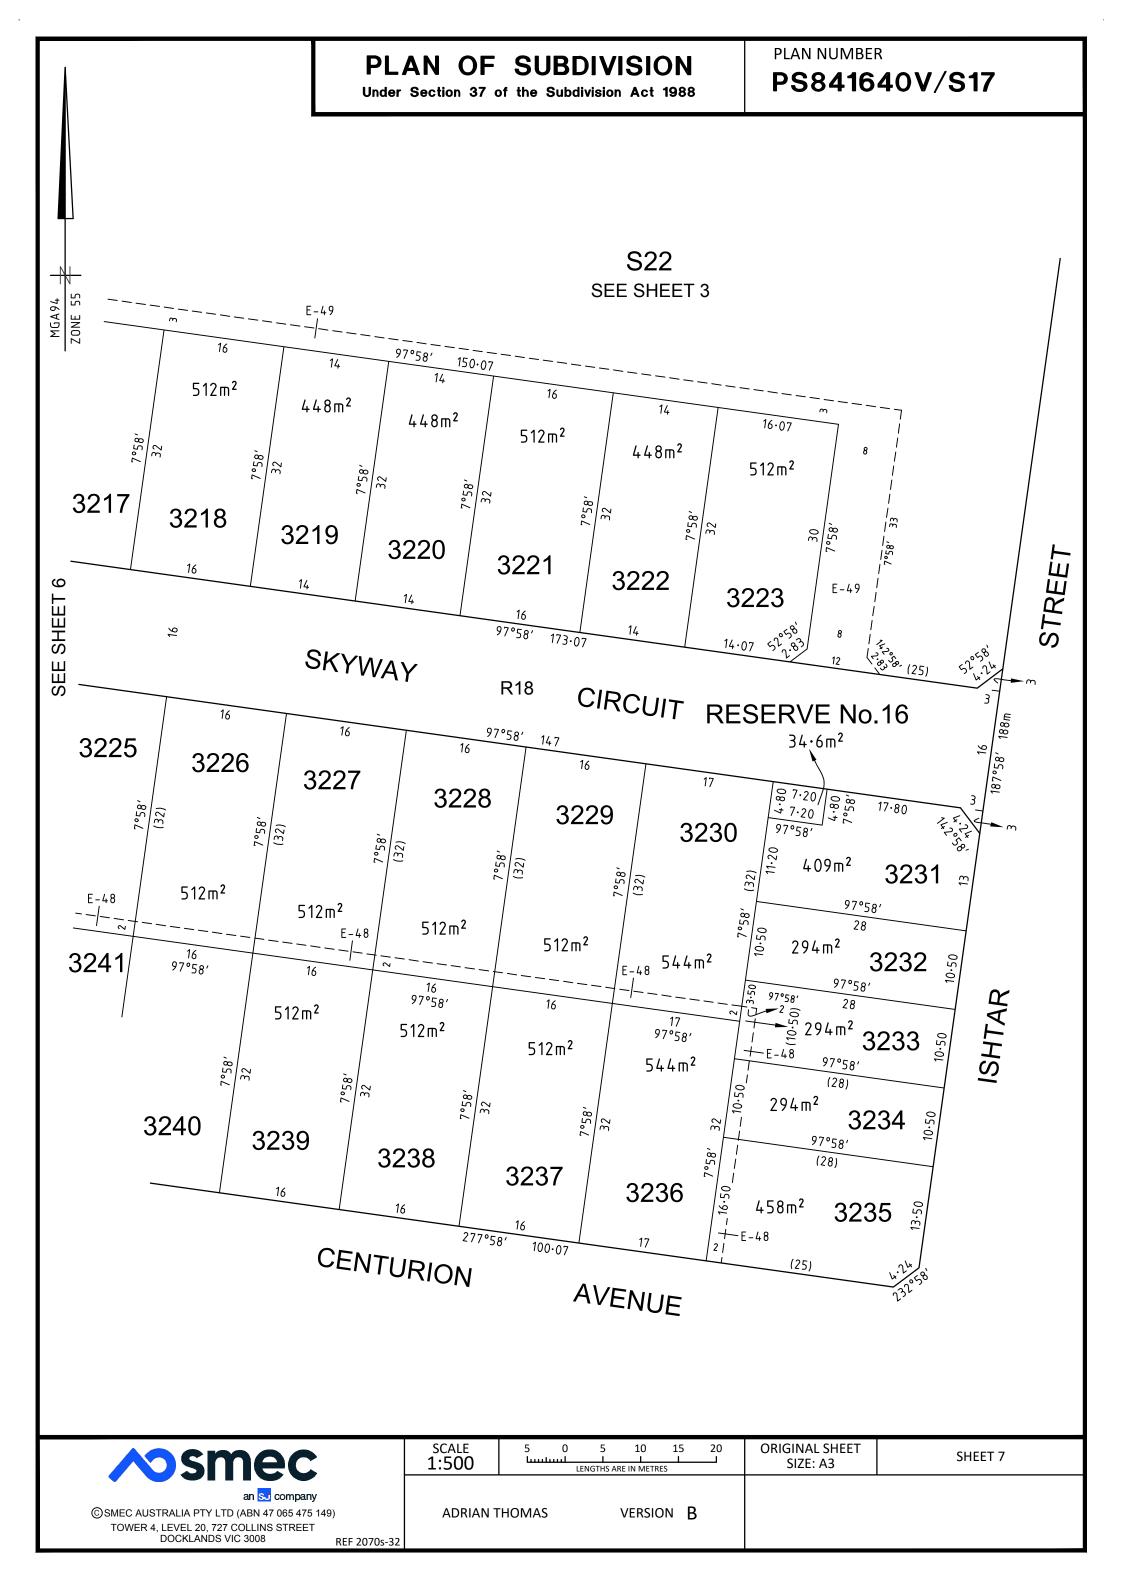

LOTS 1 TO 3200 (BOTH INCLUSIVE) HAVE BEEN OMITTED FROM THIS PLAN.

LOTS ON THIS PLAN MAY BE AFFECTED BY ONE OR MORE RESTRICTIONS. SEE SHEET 8 FOR FURTHER DETAILS.

LOTS ON THIS PLAN MAY BE AFFECTED BY ONE OR MORE OWNERS CORPORATIONS (SEE OWNERS CORPORATION SEARCH REPORT FOR DETAILS).

EASEMENTS E-2 TO E-29 (BOTH INCLUSIVE), E-32 TO E-35 (BOTH INCLUSIVE), E-37 TO E-40 (BOTH INCLUSIVE), E-44 AND E-45 HAVE BEEN OMITTED FROM THIS PLAN.

NOTATIONS

DEPTH LIMITATION 15.24m BELOW THE SURFACE.

STAGING THIS IS A STAGED SUBDIVISION.

SURVEY. THIS PLAN IS BASED ON SURVEY.

PLANNING PERMIT No. WYP10107

THIS SURVEY HAS BEEN CONNECTED TO PERMANENT MARKS No(s): PM17 (WERRIBEE) AND PM18, PM134, PM217 & PM760 (TARNEIT)

PROCLAIMED SURVEY AREA:

*ALAMORA 32* 2.307ha

OTHER PURPOSE OF THE PLAN:

REMOVAL OF DISTRIBUTION AND/OR TRANSMISSION OF GAS, DRAINAGE, SEWERAGE AND WATER SUPPLY EASEMENT E-25 ON PS841640V/S16 AS AFFECTS CENTURION AVENUE ON THIS PLAN.

GROUNDS FOR REMOVAL:

BY AGREEMENT OF ALL INTERESTED PARTIES UPON REGISTRATION OF THIS PLAN PURSUANT TO SECTION 6(1)(k)(iv) OF THE SUBDIVISION ACT 1988.

### IMPLIED EASEMENTS UNDER SECTION 12(2) OF THE SUBDIVISION ACT 1988 APPLY TO ALL LOTS ON THIS PLAN.

| Easement<br>Reference | Purpose                                                                                                                            | Width<br>(Metres)    | Origin                         | Land Benefited/In Favour Of                            |
|-----------------------|------------------------------------------------------------------------------------------------------------------------------------|----------------------|--------------------------------|--------------------------------------------------------|
| E-1                   | SEWERAGE                                                                                                                           | SEE PLAN             | PS820473G                      | CITY WEST WATER CORPORATION                            |
| E-30                  | SEWERAGE                                                                                                                           | SEE PLAN             | PS841640V/S7                   | GREATER WESTERN WATER CORPORATION                      |
| E-31                  | DRAINAGE<br>SEWERAGE                                                                                                               | SEE PLAN<br>SEE PLAN | PS841640V/S7<br>PS841640V/S7   | WYNDHAM CITY COUNCIL GREATER WESTERN WATER CORPORATION |
| E-36                  | SEWERAGE                                                                                                                           | SEE PLAN             | PS841640V/S16                  | GREATER WESTERN WATER CORPORATION                      |
| E-41                  | DRAINAGE<br>SEWERAGE                                                                                                               | SEE PLAN<br>SEE PLAN | PS841640V/S16<br>PS841640V/S16 | WYNDHAM CITY COUNCIL GREATER WESTERN WATER CORPORATION |
| E-42                  | CREATION AND MAINTENANCE OF WETLANDS, FLOODWAY AND DRAINAGE AS SPECIFIED AND SET-OUT IN MEMORANDUM OF COMMON PROVISIONS NO. AA2741 | SEE PLAN             | PS841640V/S16                  | MELBOURNE WATER CORPORATION                            |
|                       |                                                                                                                                    | SEE                  | E SHEET 2 FOR CONTINUATION     | 2070S-32 VER B.DWG AA/ BC                              |
| <u> </u>              |                                                                                                                                    |                      | Į.                             |                                                        |

## PS841640V/S17

| Easement<br>Reference | Purpose                                                                                                                                      | Width<br>(Metres)    | Origin                     | Land Benefited/In Favour Of                             |
|-----------------------|----------------------------------------------------------------------------------------------------------------------------------------------|----------------------|----------------------------|---------------------------------------------------------|
| E-43                  | SEWERAGE  CREATION AND MAINTENANCE OF WETLANDS, FLOODWAY AND DRAINAGE AS SPECIFIED AND SET-OUT IN MEMORANDUM OF COMMON PROVISIONS NO. AA2741 | SEE PLAN<br>SEE PLAN | PS820473G<br>PS841640V/S16 | CITY WEST WATER CORPORATION MELBOURNE WATER CORPORATION |
| E-46                  | DRAINAGE                                                                                                                                     | SEE PLAN             | PS841640V/S16              | WYNDHAM CITY COUNCIL                                    |
| E-47                  | SEWERAGE                                                                                                                                     | SEE PLAN             | PS841640V/S21              | GREATER WESTERN WATER CORPORATION                       |
| E-48                  | DRAINAGE                                                                                                                                     | SEE PLAN             | THIS PLAN                  | WYNDHAM CITY COUNCIL                                    |
| E-49                  | DRAINAGE<br>SEWERAGE                                                                                                                         | SEE PLAN<br>SEE PLAN | THIS PLAN<br>THIS PLAN     | WYNDHAM CITY COUNCIL GREATER WESTERN WATER CORPORATION  |
|                       |                                                                                                                                              |                      |                            |                                                         |
|                       |                                                                                                                                              |                      |                            |                                                         |
|                       |                                                                                                                                              |                      |                            |                                                         |
|                       |                                                                                                                                              |                      |                            |                                                         |
|                       |                                                                                                                                              |                      |                            |                                                         |
|                       |                                                                                                                                              |                      |                            |                                                         |
|                       |                                                                                                                                              |                      |                            |                                                         |
|                       |                                                                                                                                              |                      |                            |                                                         |
|                       |                                                                                                                                              |                      |                            |                                                         |
|                       |                                                                                                                                              |                      |                            |                                                         |
|                       |                                                                                                                                              |                      |                            |                                                         |
|                       |                                                                                                                                              |                      |                            |                                                         |