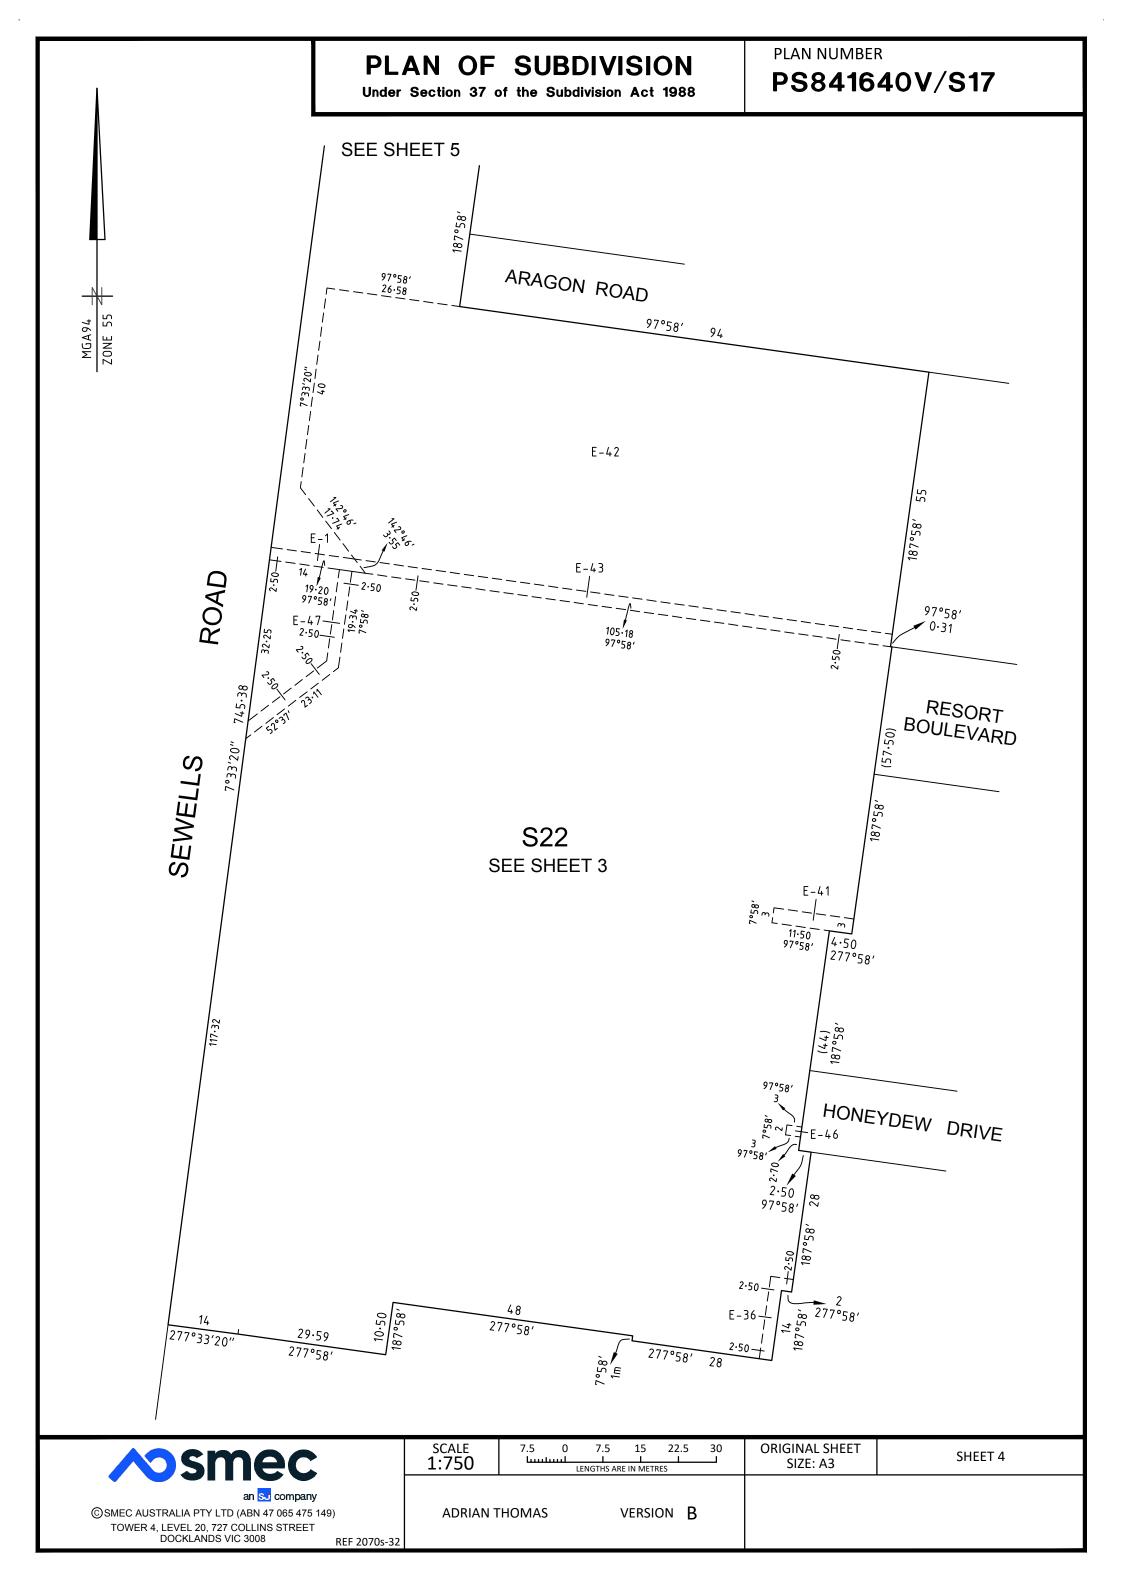

### IMPLIED EASEMENTS UNDER SECTION 12(2) OF THE SUBDIVISION ACT 1988 APPLY TO ALL LOTS ON THIS PLAN.

| Easement<br>Reference | Purpose                                                                                                                            | Width<br>(Metres)    | Origin                         | Land Benefited/In Favour Of                            |
|-----------------------|------------------------------------------------------------------------------------------------------------------------------------|----------------------|--------------------------------|--------------------------------------------------------|
| E-1                   | SEWERAGE                                                                                                                           | SEE PLAN             | PS820473G                      | CITY WEST WATER CORPORATION                            |
| E-30                  | SEWERAGE                                                                                                                           | SEE PLAN             | PS841640V/S7                   | GREATER WESTERN WATER CORPORATION                      |
| E-31                  | DRAINAGE<br>SEWERAGE                                                                                                               | SEE PLAN<br>SEE PLAN | PS841640V/S7<br>PS841640V/S7   | WYNDHAM CITY COUNCIL GREATER WESTERN WATER CORPORATION |
| E-36                  | SEWERAGE                                                                                                                           | SEE PLAN             | PS841640V/S16                  | GREATER WESTERN WATER CORPORATION                      |
| E-41                  | DRAINAGE<br>SEWERAGE                                                                                                               | SEE PLAN<br>SEE PLAN | PS841640V/S16<br>PS841640V/S16 | WYNDHAM CITY COUNCIL GREATER WESTERN WATER CORPORATION |
| E-42                  | CREATION AND MAINTENANCE OF WETLANDS, FLOODWAY AND DRAINAGE AS SPECIFIED AND SET-OUT IN MEMORANDUM OF COMMON PROVISIONS NO. AA2741 | SEE PLAN             | PS841640V/S16                  | MELBOURNE WATER CORPORATION                            |
|                       |                                                                                                                                    | SEE                  | E SHEET 2 FOR CONTINUATION     | 2070S-32 VER B.DWG AA/ BC                              |
| <u> </u>              |                                                                                                                                    |                      | Į.                             |                                                        |

## PS841640V/S17

| Easement<br>Reference | Purpose                                                                                                                                      | Width<br>(Metres)    | Origin                     | Land Benefited/In Favour Of                             |
|-----------------------|----------------------------------------------------------------------------------------------------------------------------------------------|----------------------|----------------------------|---------------------------------------------------------|
| E-43                  | SEWERAGE  CREATION AND MAINTENANCE OF WETLANDS, FLOODWAY AND DRAINAGE AS SPECIFIED AND SET-OUT IN MEMORANDUM OF COMMON PROVISIONS NO. AA2741 | SEE PLAN<br>SEE PLAN | PS820473G<br>PS841640V/S16 | CITY WEST WATER CORPORATION MELBOURNE WATER CORPORATION |
| E-46                  | DRAINAGE                                                                                                                                     | SEE PLAN             | PS841640V/S16              | WYNDHAM CITY COUNCIL                                    |
| E-47                  | SEWERAGE                                                                                                                                     | SEE PLAN             | PS841640V/S21              | GREATER WESTERN WATER CORPORATION                       |
| E-48                  | DRAINAGE                                                                                                                                     | SEE PLAN             | THIS PLAN                  | WYNDHAM CITY COUNCIL                                    |
| E-49                  | DRAINAGE<br>SEWERAGE                                                                                                                         | SEE PLAN<br>SEE PLAN | THIS PLAN<br>THIS PLAN     | WYNDHAM CITY COUNCIL GREATER WESTERN WATER CORPORATION  |
|                       |                                                                                                                                              |                      |                            |                                                         |
|                       |                                                                                                                                              |                      |                            |                                                         |
|                       |                                                                                                                                              |                      |                            |                                                         |
|                       |                                                                                                                                              |                      |                            |                                                         |
|                       |                                                                                                                                              |                      |                            |                                                         |
|                       |                                                                                                                                              |                      |                            |                                                         |
|                       |                                                                                                                                              |                      |                            |                                                         |
|                       |                                                                                                                                              |                      |                            |                                                         |
|                       |                                                                                                                                              |                      |                            |                                                         |
|                       |                                                                                                                                              |                      |                            |                                                         |
|                       |                                                                                                                                              |                      |                            |                                                         |
|                       |                                                                                                                                              |                      |                            |                                                         |