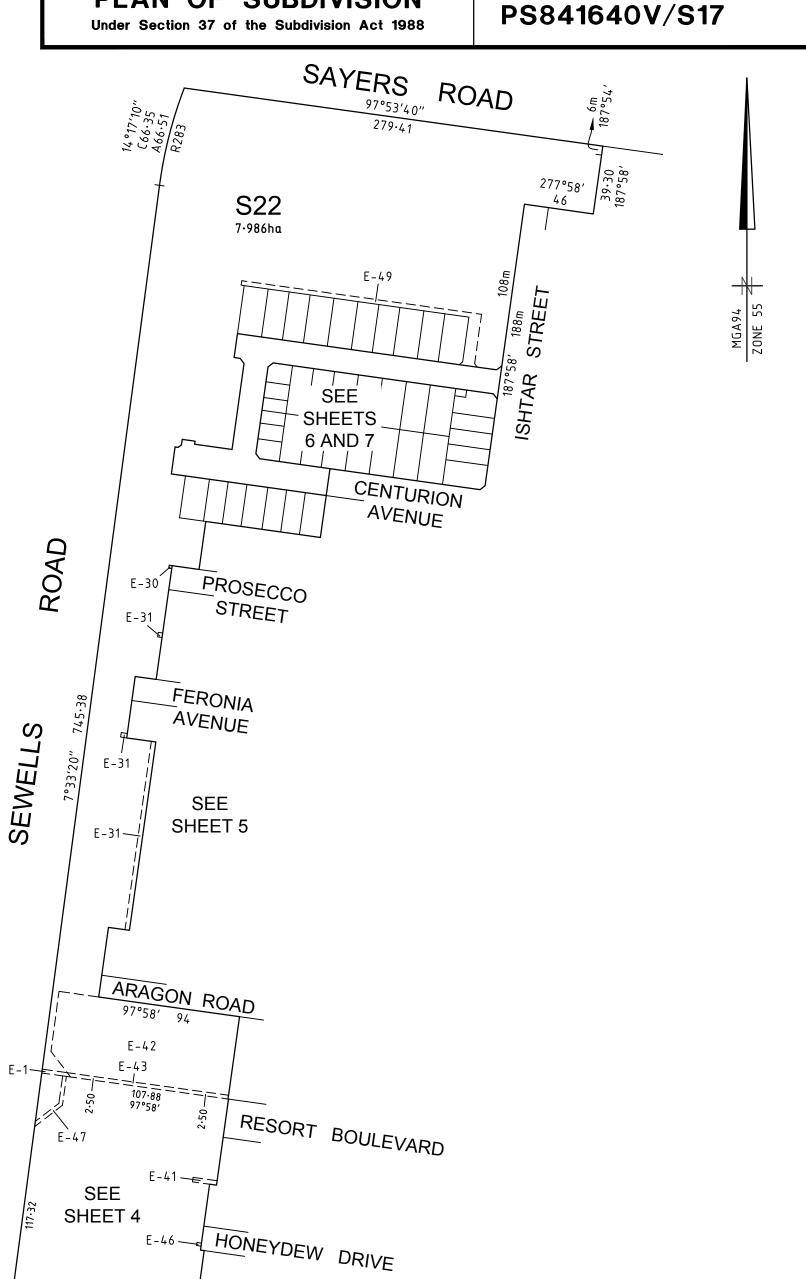

LOTS 1 TO 3200 (BOTH INCLUSIVE) HAVE BEEN OMITTED FROM THIS PLAN.

LOTS ON THIS PLAN MAY BE AFFECTED BY ONE OR MORE RESTRICTIONS. SEE SHEET 8 FOR FURTHER DETAILS.

LOTS ON THIS PLAN MAY BE AFFECTED BY ONE OR MORE OWNERS CORPORATIONS (SEE OWNERS CORPORATION SEARCH REPORT FOR DETAILS).

EASEMENTS E-2 TO E-29 (BOTH INCLUSIVE), E-32 TO E-35 (BOTH INCLUSIVE), E-37 TO E-40 (BOTH INCLUSIVE), E-44 AND E-45 HAVE BEEN OMITTED FROM THIS PLAN.

NOTATIONS

DEPTH LIMITATION 15.24m BELOW THE SURFACE.

PROCLAIMED SURVEY AREA:

*ALAMORA 32* 2.307ha

OTHER PURPOSE OF THE PLAN:

REMOVAL OF DISTRIBUTION AND/OR TRANSMISSION OF GAS, DRAINAGE, SEWERAGE AND WATER SUPPLY EASEMENT E-25 ON PS841640V/S16 AS AFFECTS CENTURION AVENUE ON THIS PLAN.

GROUNDS FOR REMOVAL:

BY AGREEMENT OF ALL INTERESTED PARTIES UPON REGISTRATION OF THIS PLAN PURSUANT TO SECTION 6(1)(k)(iv) OF THE SUBDIVISION ACT 1988.