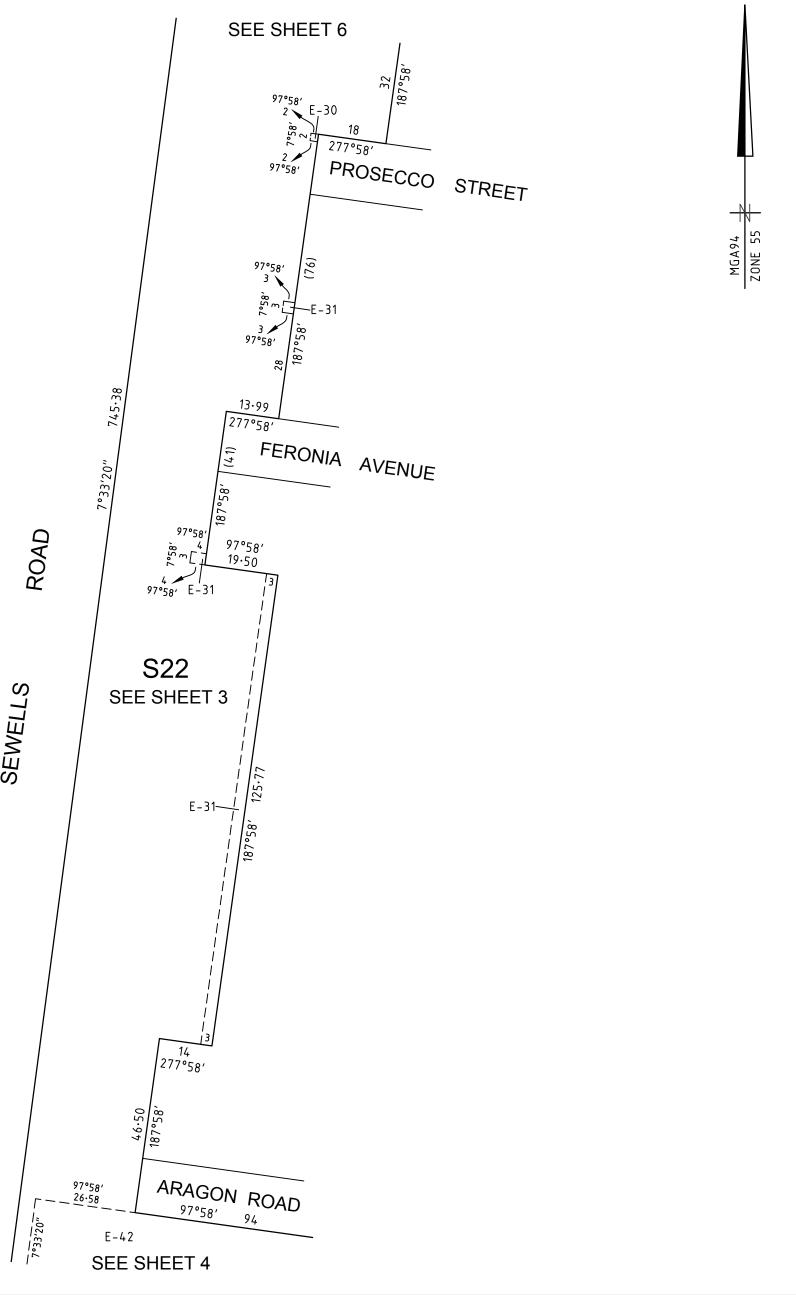

### IMPLIED EASEMENTS UNDER SECTION 12(2) OF THE SUBDIVISION ACT 1988 APPLY TO ALL LOTS ON THIS PLAN.

| Easement<br>Reference | Purpose                                                                                                                            | Width<br>(Metres)    | Origin                         | Land Benefited/In Favour Of                            |
|-----------------------|------------------------------------------------------------------------------------------------------------------------------------|----------------------|--------------------------------|--------------------------------------------------------|
| E-1                   | SEWERAGE                                                                                                                           | SEE PLAN             | PS820473G                      | CITY WEST WATER CORPORATION                            |
| E-30                  | SEWERAGE                                                                                                                           | SEE PLAN             | PS841640V/S7                   | GREATER WESTERN WATER CORPORATION                      |
| E-31                  | DRAINAGE<br>SEWERAGE                                                                                                               | SEE PLAN<br>SEE PLAN | PS841640V/S7<br>PS841640V/S7   | WYNDHAM CITY COUNCIL GREATER WESTERN WATER CORPORATION |
| E-36                  | SEWERAGE                                                                                                                           | SEE PLAN             | PS841640V/S16                  | GREATER WESTERN WATER CORPORATION                      |
| E-41                  | DRAINAGE<br>SEWERAGE                                                                                                               | SEE PLAN<br>SEE PLAN | PS841640V/S16<br>PS841640V/S16 | WYNDHAM CITY COUNCIL GREATER WESTERN WATER CORPORATION |
| E-42                  | CREATION AND MAINTENANCE OF WETLANDS, FLOODWAY AND DRAINAGE AS SPECIFIED AND SET-OUT IN MEMORANDUM OF COMMON PROVISIONS NO. AA2741 | SEE PLAN             | PS841640V/S16                  | MELBOURNE WATER CORPORATION                            |
|                       |                                                                                                                                    | SEE                  | E SHEET 2 FOR CONTINUATION     | 2070S-32 VER B.DWG AA/ BC                              |
| <u> </u>              |                                                                                                                                    |                      | Į.                             |                                                        |

## PS841640V/S17

| Easement<br>Reference | Purpose                                                                                                                                      | Width<br>(Metres)    | Origin                     | Land Benefited/In Favour Of                             |
|-----------------------|----------------------------------------------------------------------------------------------------------------------------------------------|----------------------|----------------------------|---------------------------------------------------------|
| E-43                  | SEWERAGE  CREATION AND MAINTENANCE OF WETLANDS, FLOODWAY AND DRAINAGE AS SPECIFIED AND SET-OUT IN MEMORANDUM OF COMMON PROVISIONS NO. AA2741 | SEE PLAN<br>SEE PLAN | PS820473G<br>PS841640V/S16 | CITY WEST WATER CORPORATION MELBOURNE WATER CORPORATION |
| E-46                  | DRAINAGE                                                                                                                                     | SEE PLAN             | PS841640V/S16              | WYNDHAM CITY COUNCIL                                    |
| E-47                  | SEWERAGE                                                                                                                                     | SEE PLAN             | PS841640V/S21              | GREATER WESTERN WATER CORPORATION                       |
| E-48                  | DRAINAGE                                                                                                                                     | SEE PLAN             | THIS PLAN                  | WYNDHAM CITY COUNCIL                                    |
| E-49                  | DRAINAGE<br>SEWERAGE                                                                                                                         | SEE PLAN<br>SEE PLAN | THIS PLAN<br>THIS PLAN     | WYNDHAM CITY COUNCIL GREATER WESTERN WATER CORPORATION  |
|                       |                                                                                                                                              |                      |                            |                                                         |
|                       |                                                                                                                                              |                      |                            |                                                         |
|                       |                                                                                                                                              |                      |                            |                                                         |
|                       |                                                                                                                                              |                      |                            |                                                         |
|                       |                                                                                                                                              |                      |                            |                                                         |
|                       |                                                                                                                                              |                      |                            |                                                         |
|                       |                                                                                                                                              |                      |                            |                                                         |
|                       |                                                                                                                                              |                      |                            |                                                         |
|                       |                                                                                                                                              |                      |                            |                                                         |
|                       |                                                                                                                                              |                      |                            |                                                         |
|                       |                                                                                                                                              |                      |                            |                                                         |
|                       |                                                                                                                                              |                      |                            |                                                         |