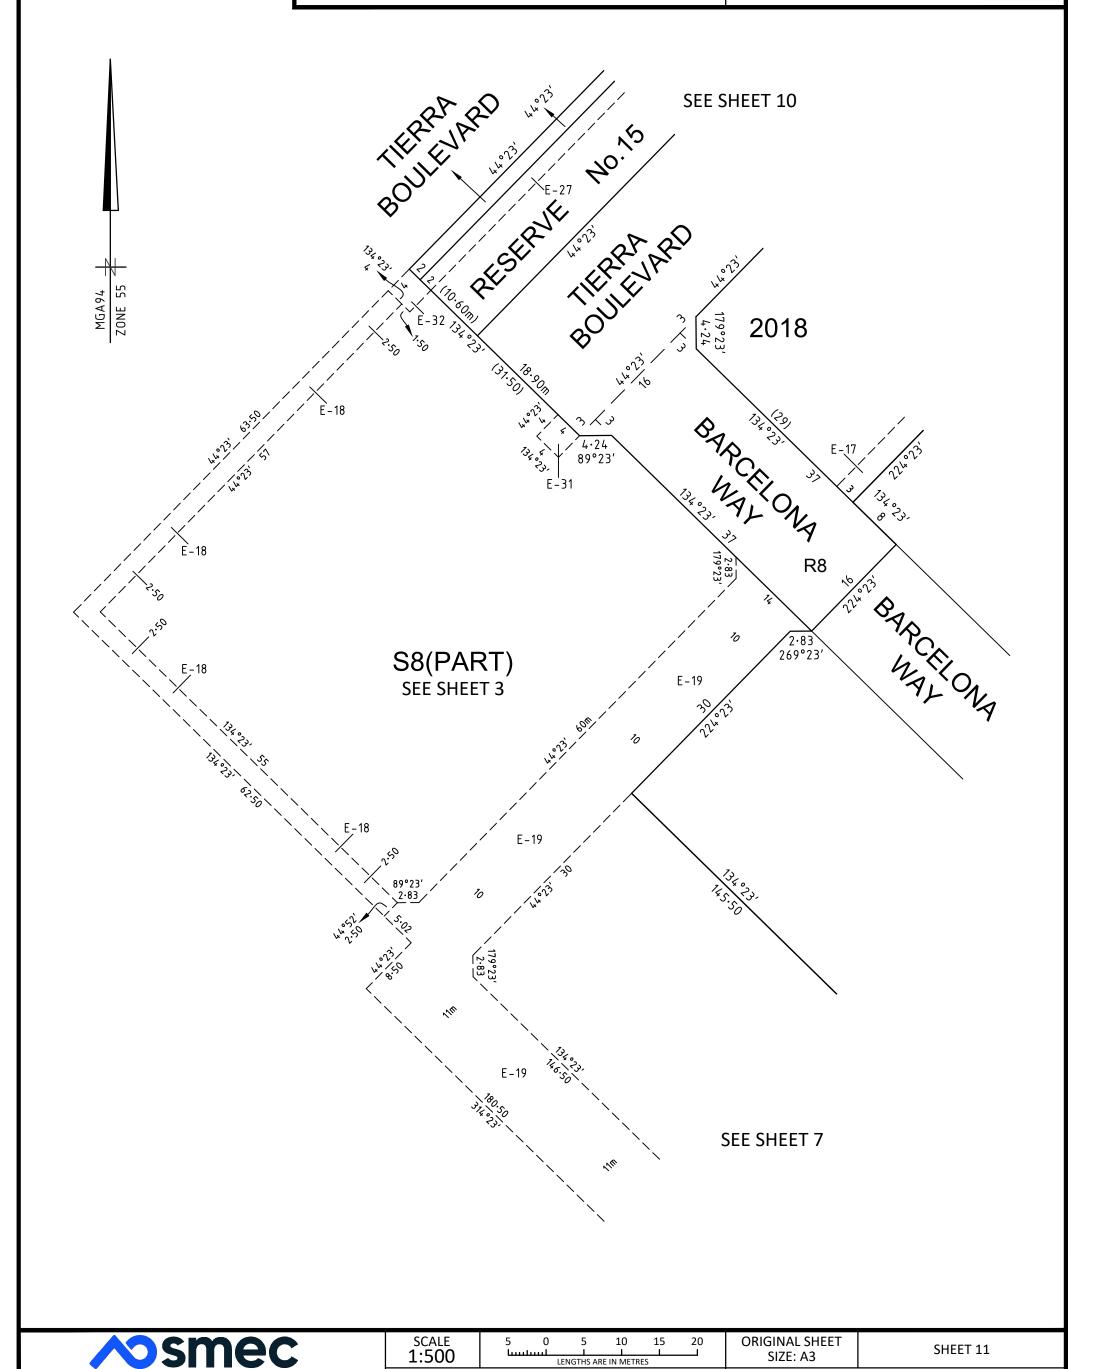

PROCLAIMED SURVEY AREA:

OTHER PURPOSE OF THE PLAN:

REMOVAL OF THAT PART OF DRAINAGE & SEWERAGE EASEMENT E-17 ON PS905192T/S6 AS AFFECTS BARCELONA WAY AND IMPLEXA DRIVE ON THIS PLAN.

TO E-30 (BOTH INCLUSIVE) HAVE BEEN OMITTED FROM THIS PLAN.

EASEMENTS E-2, E-5, E-6, E-7, E-13, E-15, E-21, E-22, E-24, E-25, E-26 AND E-28

REMOVAL OF POWERLINE EASEMENT E-29 ON PS905192T/S6 AS AFFECTS IMPLEXA DRIVE ON THIS PLAN.

REMOVAL OF DRAINAGE, SEWERAGE & POWERLINE EASEMENT E-30 ON PS905192T/S6 AS AFFECTS IMPLEXA DRIVE ON THIS PLAN.