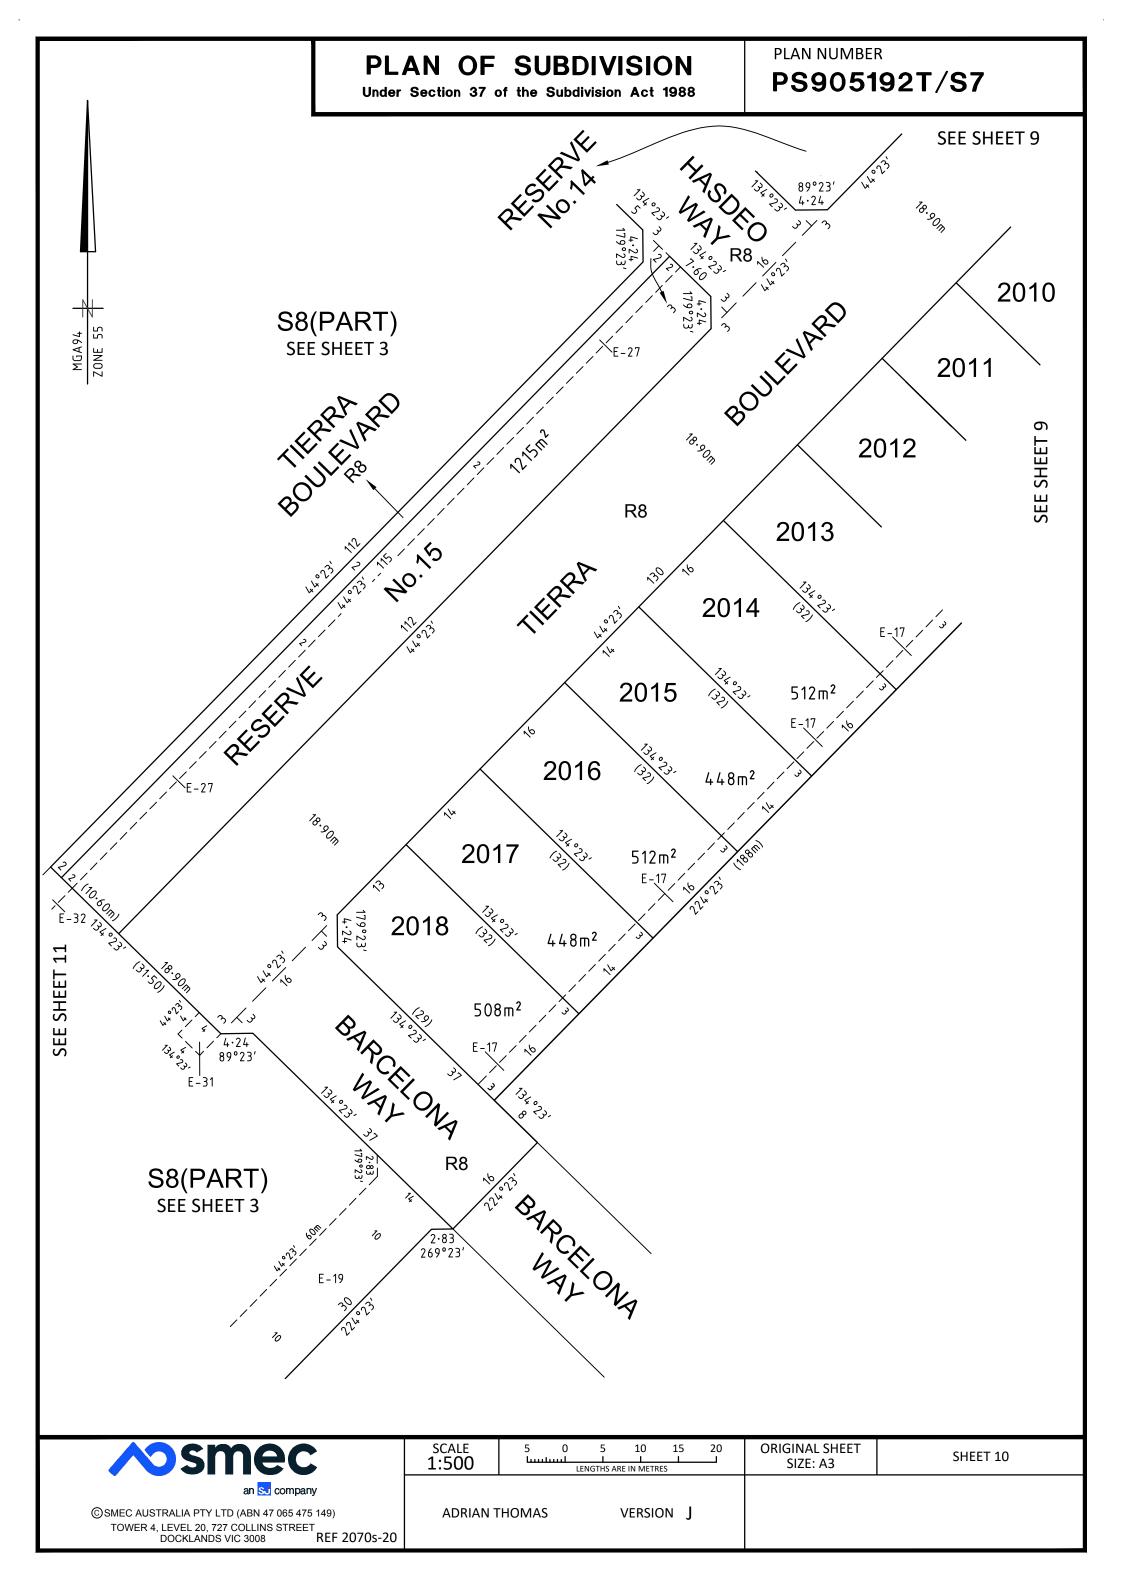

LOT S8 IS IN TWO PARTS.

#### **Table of Land Burdened and Land Benefited:**

| BURDENED LOT No. | BENEFITING LOTS |
|------------------|-----------------|
| 2001             | 2002            |
| 2002             | 2001, 2003      |
| 2003             | 2002, 2004      |
| 2004             | 2003, 2005      |
| 2005             | 2004            |
| 2006             | 2007            |
| 2007             | 2006, 2008      |
| 2008             | 2007, 2009      |
| 2009             | 2008            |
| 2010             | 2011            |
| 2011             | 2010, 2012      |
| 2012             | 2011, 2013      |
| 2013             | 2012, 2014      |
| 2014             | 2013, 2015      |
| 2015             | 2014, 2016      |
| 2016             | 2015, 2017      |
| 2017             | 2016, 2018      |
| 2018             | 2017            |