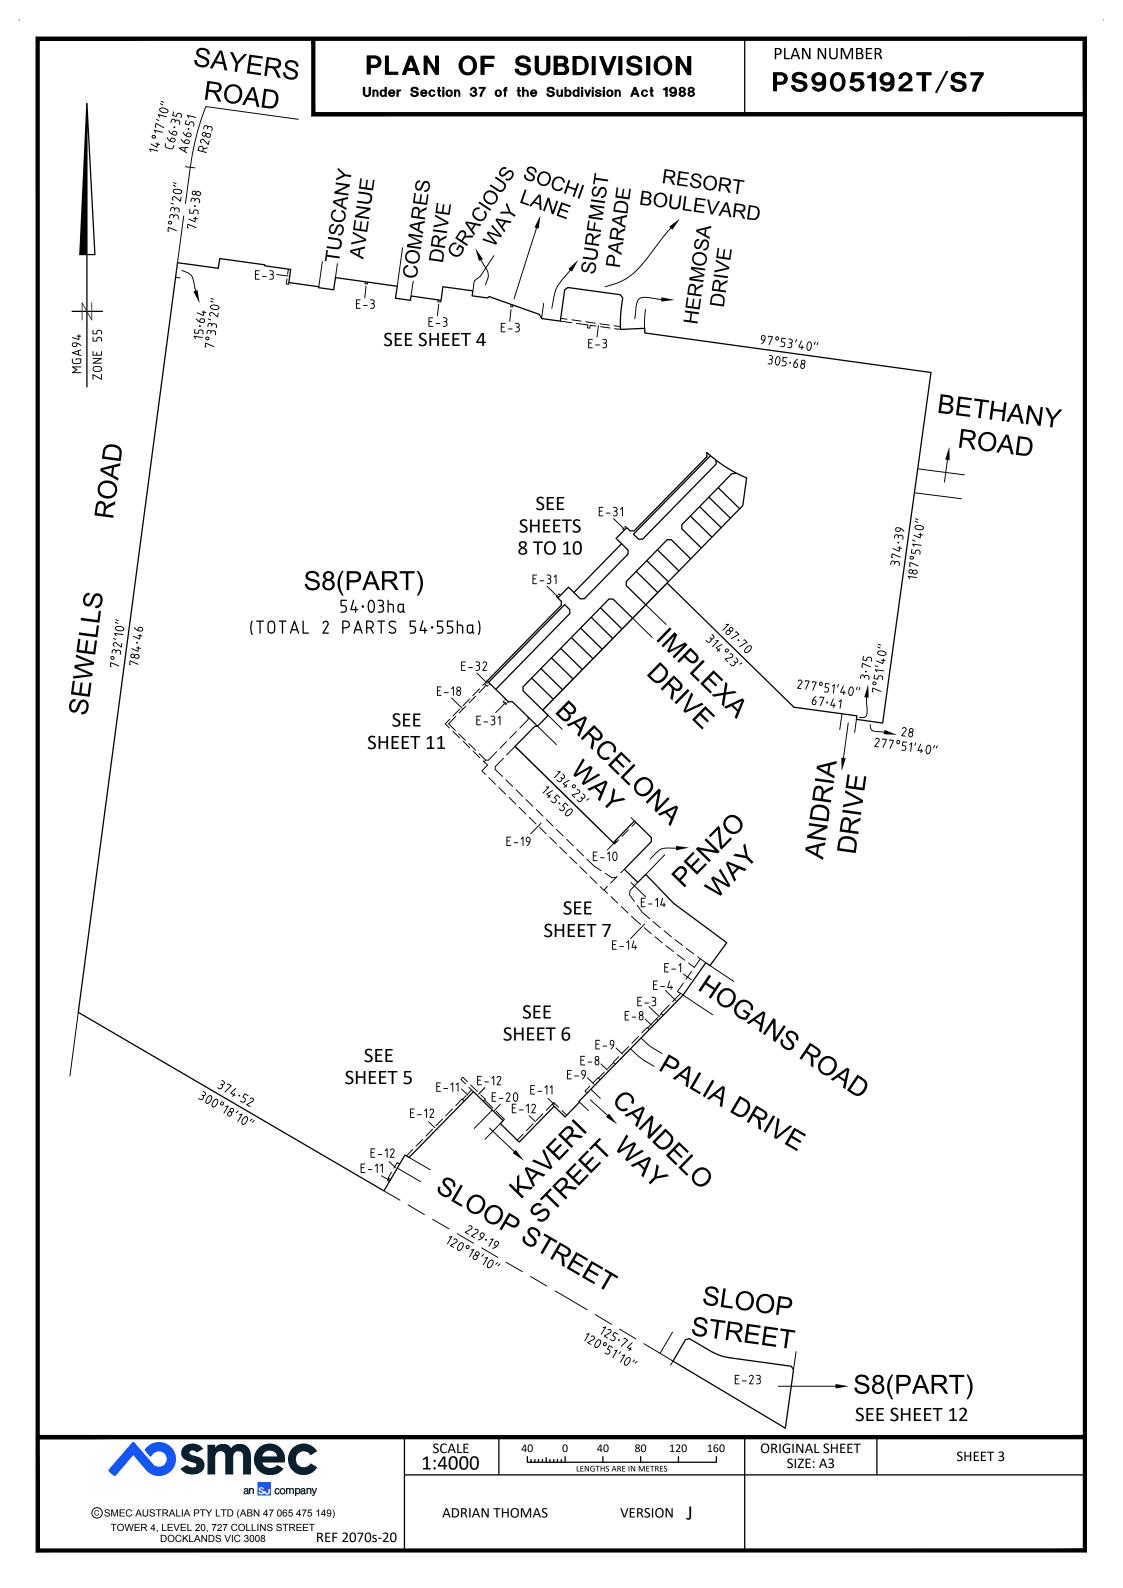

LOT S8 IS IN TWO PARTS.

PROCLAIMED SURVEY AREA:

OTHER PURPOSE OF THE PLAN:

REMOVAL OF THAT PART OF DRAINAGE & SEWERAGE EASEMENT E-17 ON PS905192T/S6 AS AFFECTS BARCELONA WAY AND IMPLEXA DRIVE ON THIS PLAN.

TO E-30 (BOTH INCLUSIVE) HAVE BEEN OMITTED FROM THIS PLAN.

EASEMENTS E-2, E-5, E-6, E-7, E-13, E-15, E-21, E-22, E-24, E-25, E-26 AND E-28

REMOVAL OF POWERLINE EASEMENT E-29 ON PS905192T/S6 AS AFFECTS IMPLEXA DRIVE ON THIS PLAN.

REMOVAL OF DRAINAGE, SEWERAGE & POWERLINE EASEMENT E-30 ON PS905192T/S6 AS AFFECTS IMPLEXA DRIVE ON THIS PLAN.

**GROUNDS FOR REMOVAL:** 

BY AGREEMENT OF ALL INTERESTED PARTIES UPON REGISTRATION OF THIS PLAN PURSUANT TO SECTION 6(1)(k)(iv) OF THE SUBDIVISION ACT 1988.

ALAMORA 20 2.173ha

18 LOTS