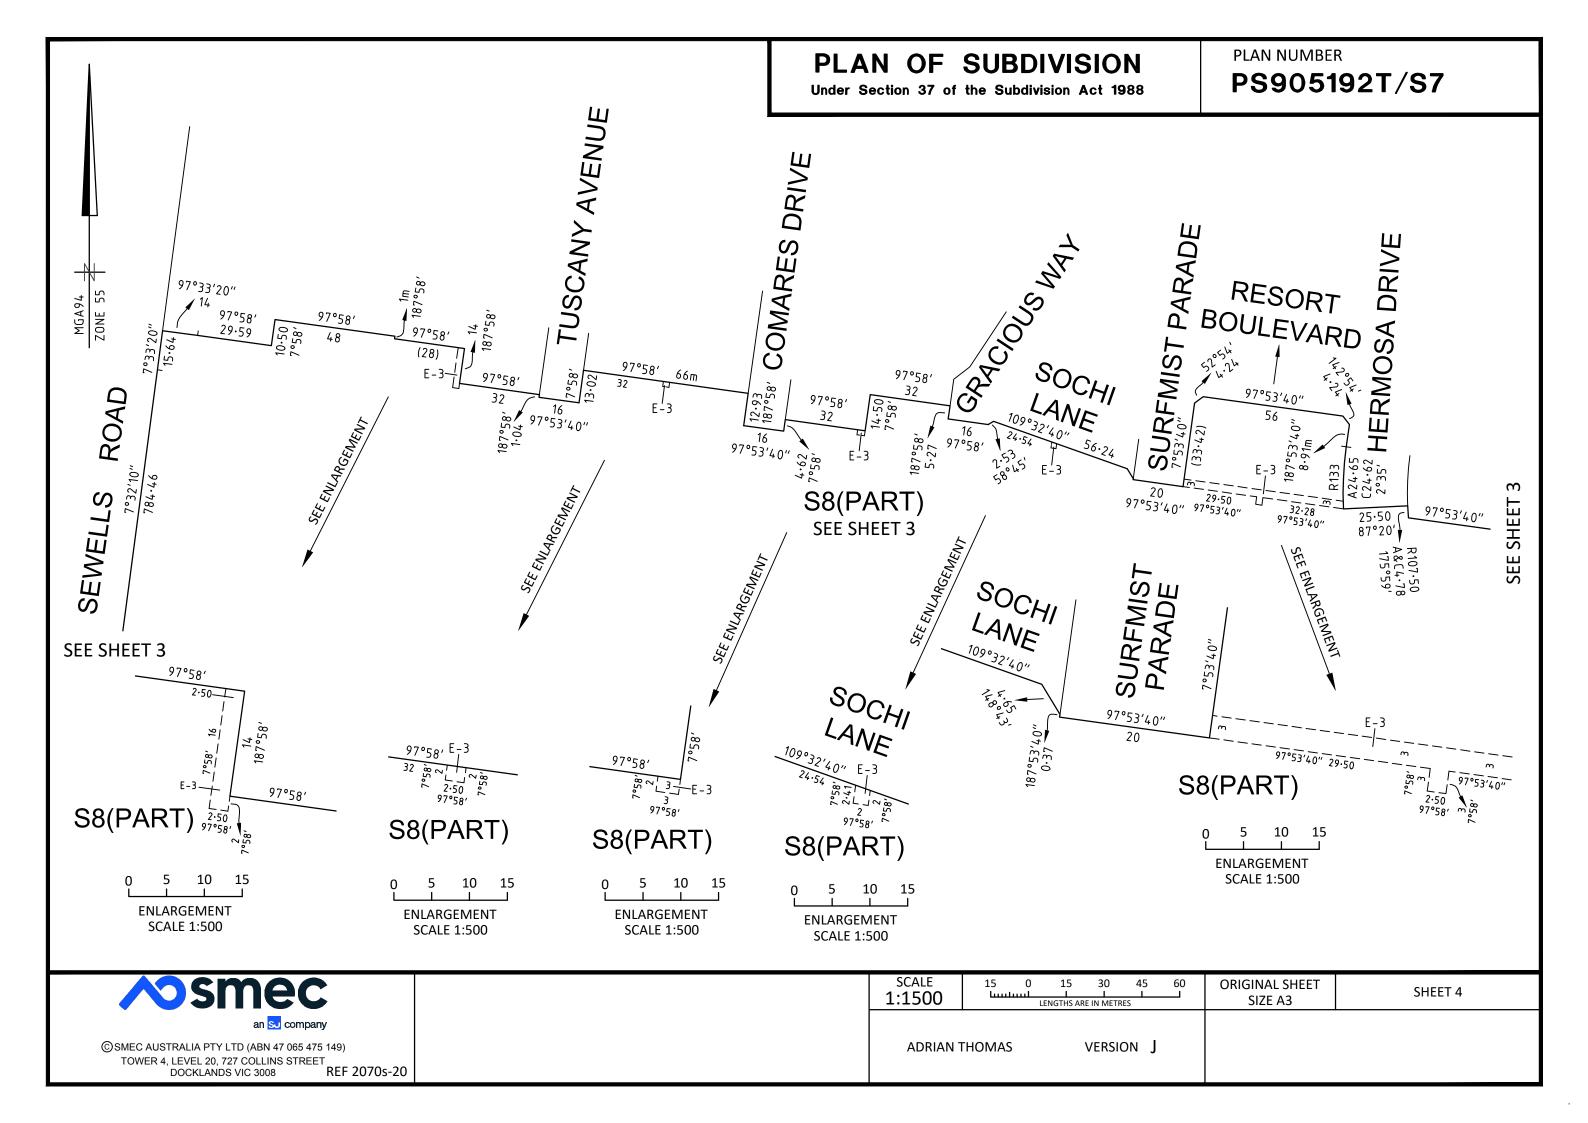

PROCLAIMED SURVEY AREA:

OTHER PURPOSE OF THE PLAN:

REMOVAL OF THAT PART OF DRAINAGE & SEWERAGE EASEMENT E-17 ON PS905192T/S6 AS AFFECTS BARCELONA WAY AND IMPLEXA DRIVE ON THIS PLAN.

TO E-30 (BOTH INCLUSIVE) HAVE BEEN OMITTED FROM THIS PLAN.

EASEMENTS E-2, E-5, E-6, E-7, E-13, E-15, E-21, E-22, E-24, E-25, E-26 AND E-28

REMOVAL OF POWERLINE EASEMENT E-29 ON PS905192T/S6 AS AFFECTS IMPLEXA DRIVE ON THIS PLAN.

REMOVAL OF DRAINAGE, SEWERAGE & POWERLINE EASEMENT E-30 ON PS905192T/S6 AS AFFECTS IMPLEXA DRIVE ON THIS PLAN.