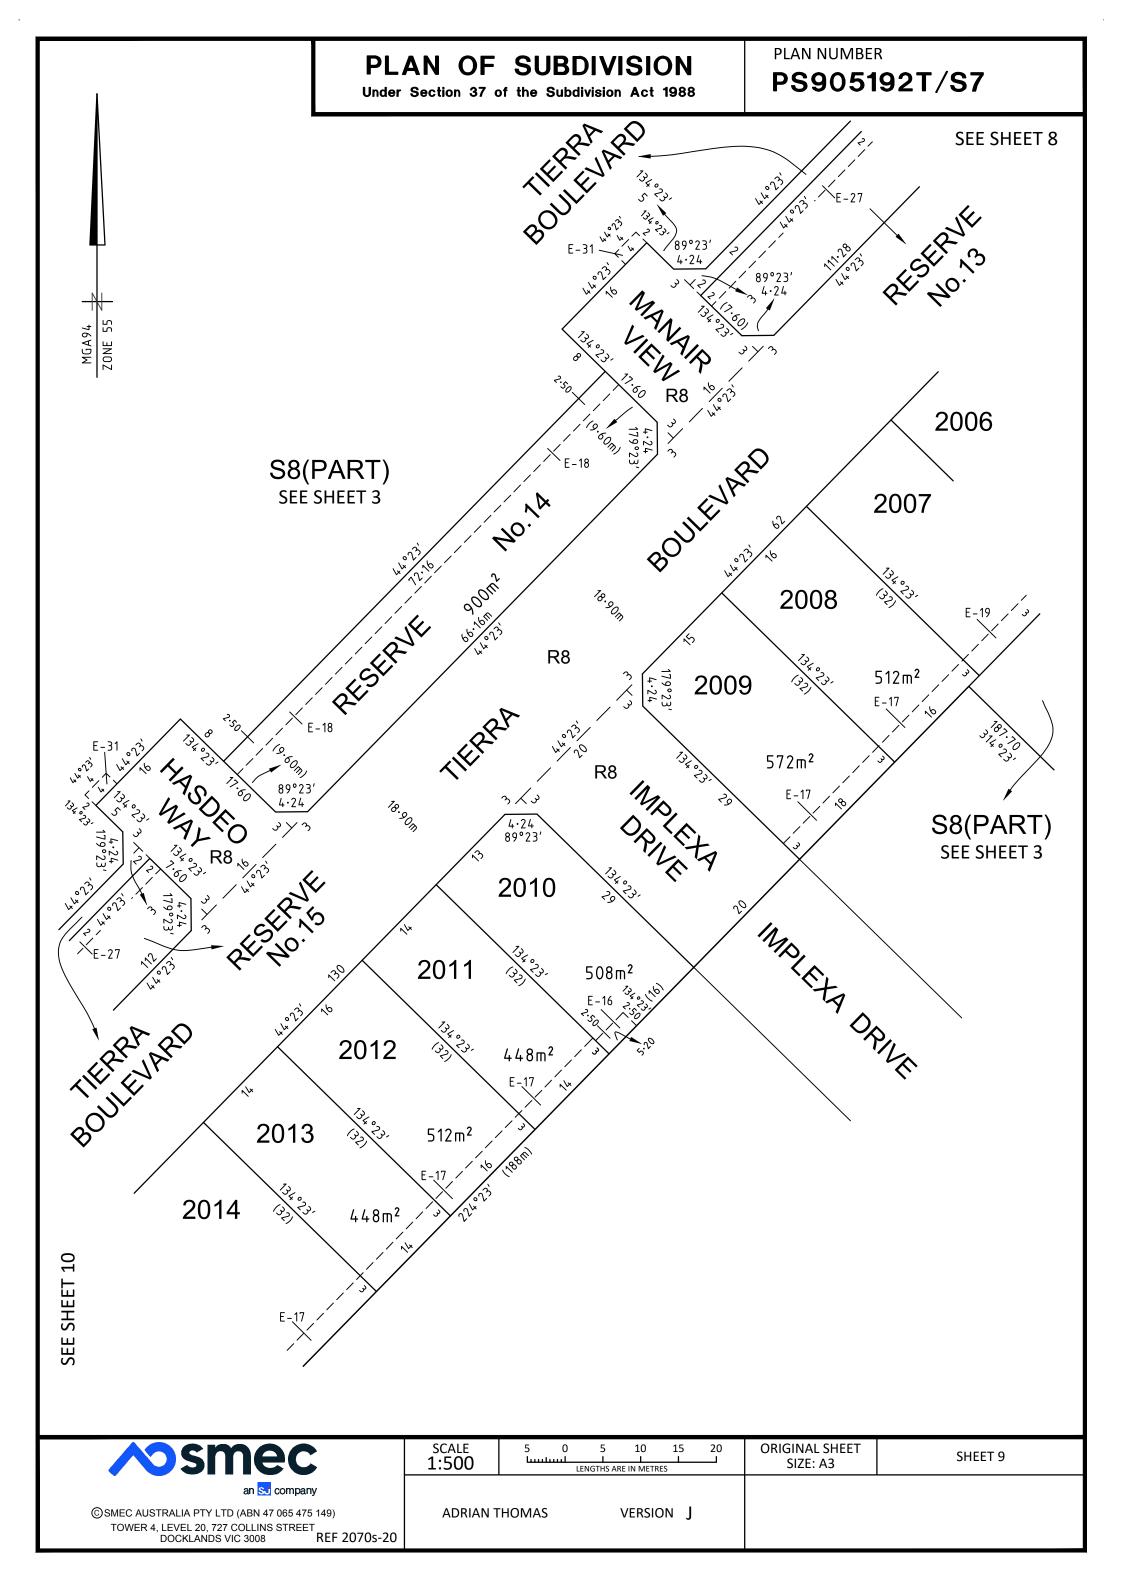

LOT S8 IS IN TWO PARTS.

#### **Table of Land Burdened and Land Benefited:**

| BURDENED LOT No. | BENEFITING LOTS |
|------------------|-----------------|
| 2001             | 2002            |
| 2002             | 2001, 2003      |
| 2003             | 2002, 2004      |
| 2004             | 2003, 2005      |
| 2005             | 2004            |
| 2006             | 2007            |
| 2007             | 2006, 2008      |
| 2008             | 2007, 2009      |
| 2009             | 2008            |
| 2010             | 2011            |
| 2011             | 2010, 2012      |
| 2012             | 2011, 2013      |
| 2013             | 2012, 2014      |
| 2014             | 2013, 2015      |
| 2015             | 2014, 2016      |
| 2016             | 2015, 2017      |
| 2017             | 2016, 2018      |
| 2018             | 2017            |