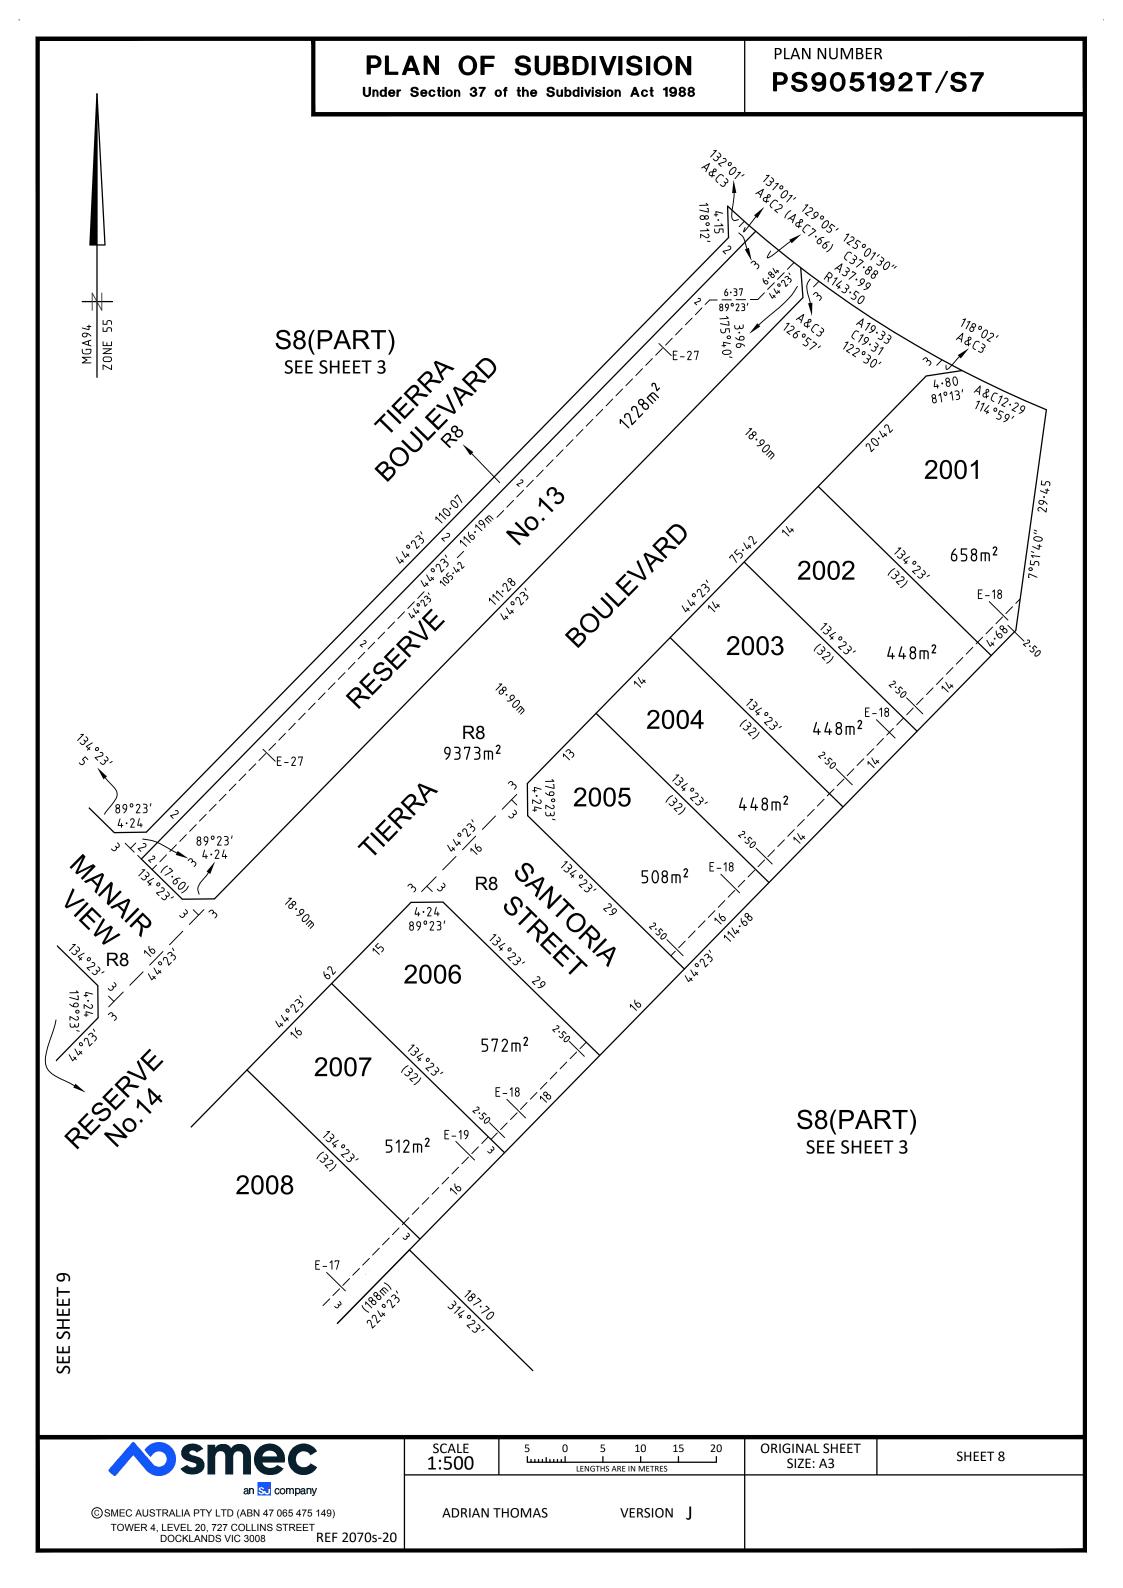

LOT S8 IS IN TWO PARTS.

#### **Table of Land Burdened and Land Benefited:**

| BURDENED LOT No. | BENEFITING LOTS |
|------------------|-----------------|
| 2001             | 2002            |
| 2002             | 2001, 2003      |
| 2003             | 2002, 2004      |
| 2004             | 2003, 2005      |
| 2005             | 2004            |
| 2006             | 2007            |
| 2007             | 2006, 2008      |
| 2008             | 2007, 2009      |
| 2009             | 2008            |
| 2010             | 2011            |
| 2011             | 2010, 2012      |
| 2012             | 2011, 2013      |
| 2013             | 2012, 2014      |
| 2014             | 2013, 2015      |
| 2015             | 2014, 2016      |
| 2016             | 2015, 2017      |
| 2017             | 2016, 2018      |
| 2018             | 2017            |