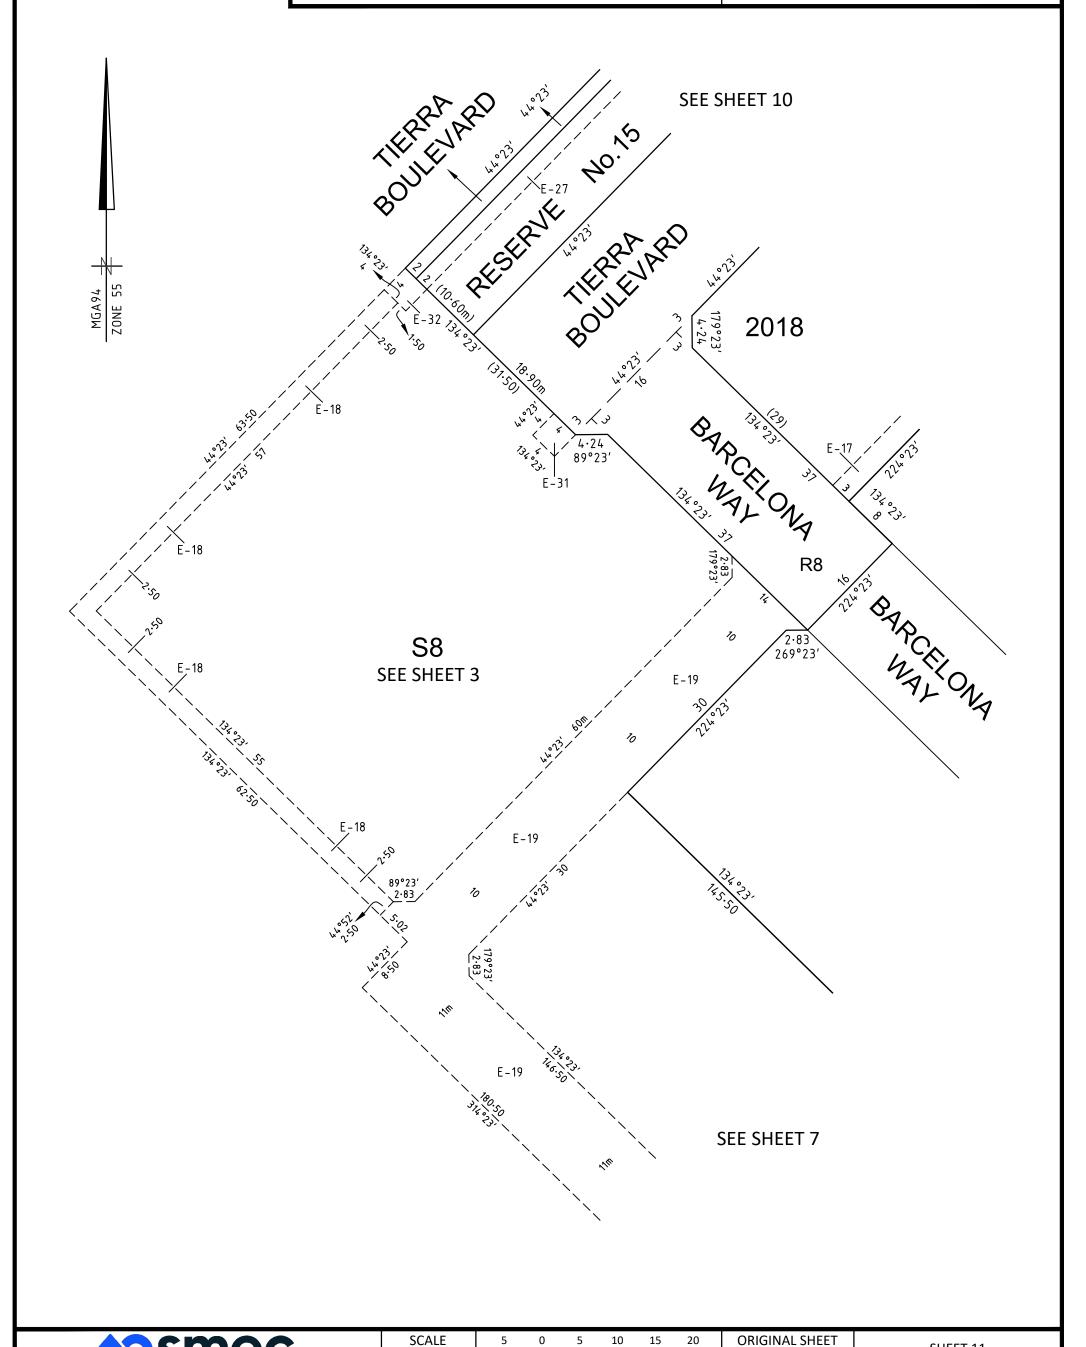

LOTS 1 TO 2000 (BOTH INCLUSIVE) HAVE BEEN OMITTED FROM THIS PLAN.

LOTS ON THIS PLAN MAY BE AFFECTED BY ONE OR MORE RESTRICTIONS. SEE SHEET 12 FOR FURTHER DETAILS.

EASEMENTS E-2, E-5, E-6, E-7, E-13, E-15, E-21 TO E-26 (BOTH INCLUSIVE) AND E-28 TO E-30 (BOTH INCLUSIVE) HAVE BEEN OMITTED FROM THIS PLAN.

ALAMORA 20 2.173ha OTHER PURPOSE OF THE PLAN:

REMOVAL OF THAT PART OF DRAINAGE & SEWERAGE EASEMENT E-17 ON PS905192T/S6 AS AFFECTS BARCELONA WAY AND IMPLEXA DRIVE ON THIS PLAN.

REMOVAL OF THAT PART OF POWERLINE EASEMENT E-29 ON PS905192T/S6 AS AFFECTS IMPLEXA DRIVE ON THIS PLAN.

REMOVAL OF THAT PART OF DRAINAGE, SEWERAGE & POWERLINE EASEMENT E-30 ON PS905192T/S6 AS AFFECTS IMPLEXA DRIVE ON THIS PLAN.

GROUNDS FOR REMOVAL:

BY AGREEMENT OF ALL INTERESTED PARTIES UPON REGISTRATION OF THIS PLAN PURSUANT TO SECTION 6(1)(k)(iv) OF THE SUBDIVISION ACT 1988.