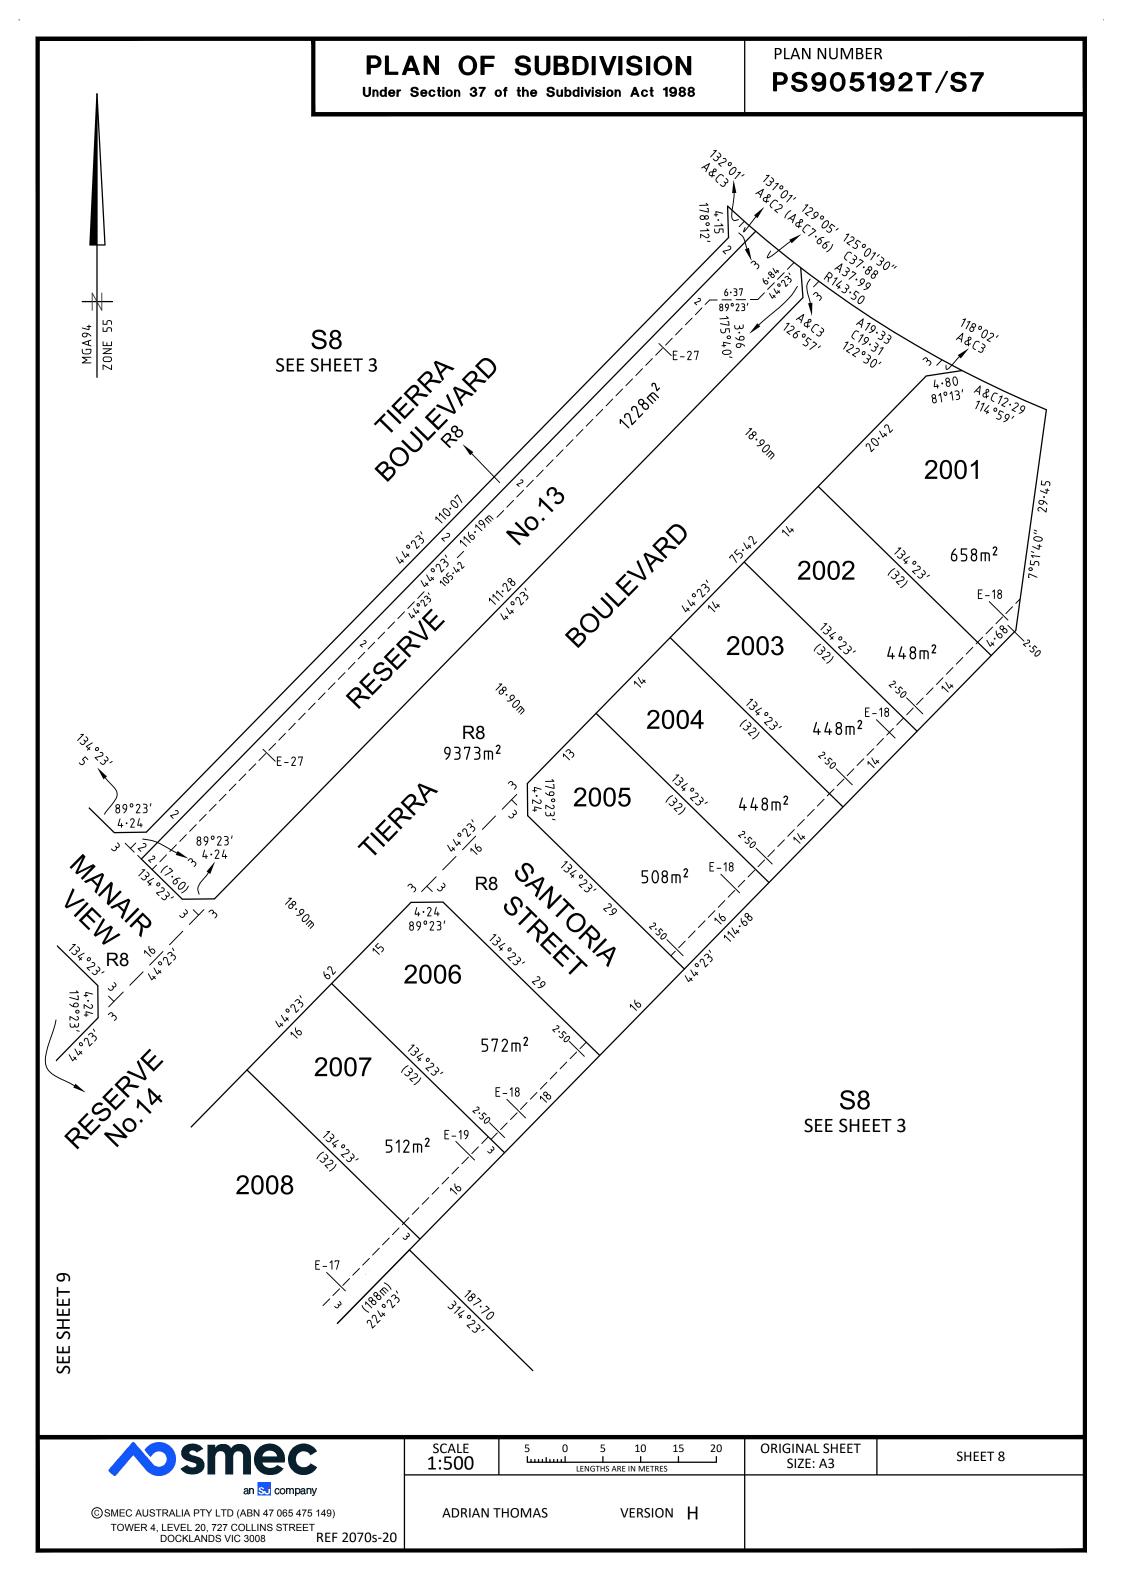

LOTS 1 TO 2000 (BOTH INCLUSIVE) HAVE BEEN OMITTED FROM THIS PLAN.

LOTS ON THIS PLAN MAY BE AFFECTED BY ONE OR MORE RESTRICTIONS. SEE SHEET 12 FOR FURTHER DETAILS.

EASEMENTS E-2, E-5, E-6, E-7, E-13, E-15, E-21 TO E-26 (BOTH INCLUSIVE) AND E-28 TO E-30 (BOTH INCLUSIVE) HAVE BEEN OMITTED FROM THIS PLAN.

#### **Table of Land Burdened and Land Benefited:**

| BURDENED LOT No. | BENEFITING LOTS |
|------------------|-----------------|
| 2001             | 2002            |
| 2002             | 2001, 2003      |
| 2003             | 2002, 2004      |
| 2004             | 2003, 2005      |
| 2005             | 2004            |
| 2006             | 2007            |
| 2007             | 2006, 2008      |
| 2008             | 2007, 2009      |
| 2009             | 2008            |
| 2010             | 2011            |
| 2011             | 2010, 2012      |
| 2012             | 2011, 2013      |
| 2013             | 2012, 2014      |
| 2014             | 2013, 2015      |
| 2015             | 2014, 2016      |
| 2016             | 2015, 2017      |
| 2017             | 2016, 2018      |
| 2018             | 2017            |