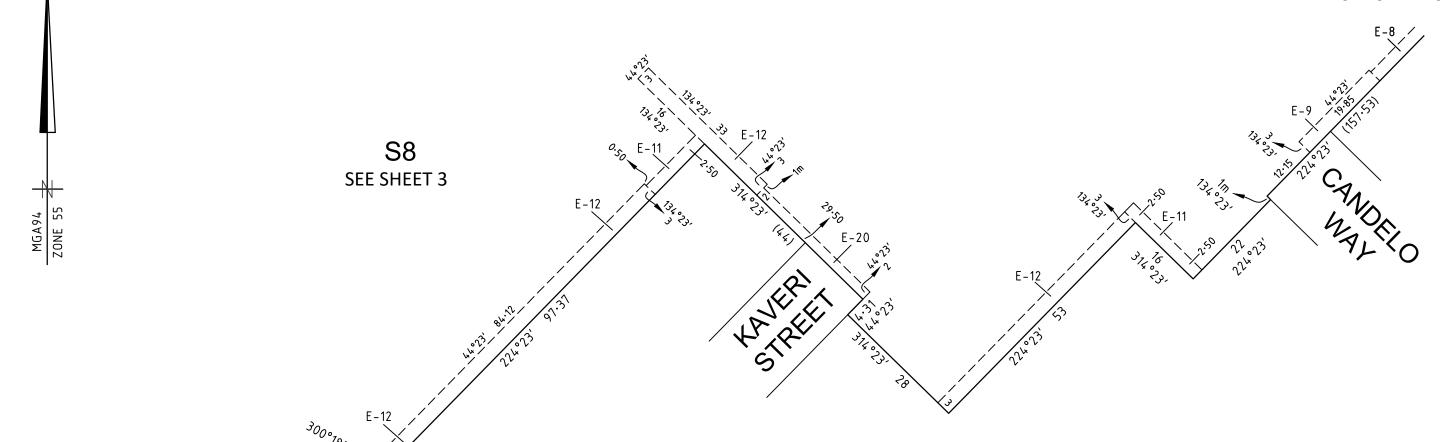

| Easement<br>Reference | Purpose                                  | Width<br>(Metres) | Origin                         | Land Benefited/In Favour Of       |
|-----------------------|------------------------------------------|-------------------|--------------------------------|-----------------------------------|
| E-1                   | DRAINAGE                                 | SEE PLAN          | PS905192T                      | WYNDHAM CITY COUNCIL              |
|                       | SEWERAGE                                 | SEE PLAN          | PS905192T                      | GREATER WESTERN WATER CORPORATION |
|                       | WATER SUPPLY (THROUGH UNDERGROUND PIPES) | SEE PLAN          | PS905192T                      | GREATER WESTERN WATER CORPORATION |
| E-3                   | SEWERAGE                                 | SEE PLAN          | PS905192T                      | GREATER WESTERN WATER CORPORATION |
| E-4                   | DRAINAGE                                 | SEE PLAN          | PS905192T                      | WYNDHAM CITY COUNCIL              |
|                       | SEWERAGE                                 | SEE PLAN          | PS905192T                      | GREATER WESTERN WATER CORPORATION |
| E-8                   | SEWERAGE                                 | SEE PLAN          | PS905192T/S3                   | GREATER WESTERN WATER CORPORATION |
| E-9                   | DRAINAGE                                 | SEE PLAN          | PS905192T/S3                   | WYNDHAM CITY COUNCIL              |
|                       | SEWERAGE                                 | SEE PLAN          | PS905192T/S3                   | GREATER WESTERN WATER CORPORATION |
| E-10                  | DRAINAGE                                 | SEE PLAN          | PS905192T/S5                   | WYNDHAM CITY COUNCIL              |
| E-11                  | SEWERAGE                                 | SEE PLAN          | PS905192T/S4                   | GREATER WESTERN WATER CORPORATION |
| E-12                  | DRAINAGE                                 | SEE PLAN          | PS905192T/S4                   | WYNDHAM CITY COUNCIL              |
|                       | SEWERAGE                                 | SEE PLAN          | PS905192T/S4                   | GREATER WESTERN WATER CORPORATION |
|                       | 2070S-20 VER H.DWG AA/AA                 | SEI               | I<br>E SHEET 2 FOR CONTINUATIO | N                                 |

# PS905192T/S7

| Easement<br>Reference | Purpose                                     | Width<br>(Metres)    | Origin                                           | Land Benefited/In Favour Of                            |
|-----------------------|---------------------------------------------|----------------------|--------------------------------------------------|--------------------------------------------------------|
| E-14                  | DRAINAGE<br>SEWERAGE                        | SEE PLAN<br>SEE PLAN | PS905192T/S5<br>PS905192T/S5                     | WYNDHAM CITY COUNCIL GREATER WESTERN WATER CORPORATION |
| E-16                  | SEWERAGE                                    | SEE PLAN             | PS905192T/S6                                     | GREATER WESTERN WATER CORPORATION                      |
| E-17                  | DRAINAGE<br>SEWERAGE                        | SEE PLAN<br>SEE PLAN | PS905192T/S6<br>PS905192T/S6                     | WYNDHAM CITY COUNCIL GREATER WESTERN WATER CORPORATION |
| E-18                  | SEWERAGE                                    | SEE PLAN             | THIS PLAN                                        | GREATER WESTERN WATER CORPORATION                      |
| E-19                  | DRAINAGE<br>SEWERAGE                        | SEE PLAN<br>SEE PLAN | THIS PLAN<br>THIS PLAN                           | WYNDHAM CITY COUNCIL GREATER WESTERN WATER CORPORATION |
| E-20                  | DRAINAGE                                    | SEE PLAN             | PS905192T/S4                                     | WYNDHAM CITY COUNCIL                                   |
| E-27                  | WATER SUPPLY<br>(THROUGH UNDERGROUND PIPES) | SEE PLAN             | THIS PLAN                                        | GREATER WESTERN WATER CORPORATION                      |
|                       | DISTRIBUTION AND/OR<br>TRANSMISSION OF GAS  | SEE PLAN             | THIS PLAN<br>(SECTION 146 GAS INDUSTRY ACT 2001) | AUSTNET GAS SERVICES PTY LTD                           |
| E-31                  | WATER SUPPLY<br>(THROUGH UNDERGROUND PIPES) | SEE PLAN             | THIS PLAN                                        | GREATER WESTERN WATER CORPORATION                      |
| E-32                  | WATER SUPPLY<br>(THROUGH UNDERGROUND PIPES) | SEE PLAN             | THIS PLAN                                        | GREATER WESTERN WATER CORPORATION                      |
|                       | SEWERAGE                                    | SEE PLAN             | THIS PLAN                                        | GREATER WESTERN WATER CORPORATION                      |
|                       | DISTRIBUTION AND/OR<br>TRANSMISSION OF GAS  | SEE PLAN             | THIS PLAN<br>(SECTION 146 GAS INDUSTRY ACT 2001) | AUSTNET GAS SERVICES PTY LTD                           |
|                       |                                             |                      |                                                  |                                                        |
|                       |                                             |                      |                                                  |                                                        |
|                       |                                             |                      |                                                  |                                                        |
|                       |                                             |                      |                                                  |                                                        |
|                       |                                             |                      |                                                  |                                                        |
|                       |                                             |                      |                                                  |                                                        |
|                       |                                             |                      |                                                  |                                                        |
|                       |                                             |                      |                                                  |                                                        |
|                       |                                             |                      |                                                  |                                                        |
|                       |                                             |                      |                                                  |                                                        |
|                       |                                             |                      |                                                  |                                                        |