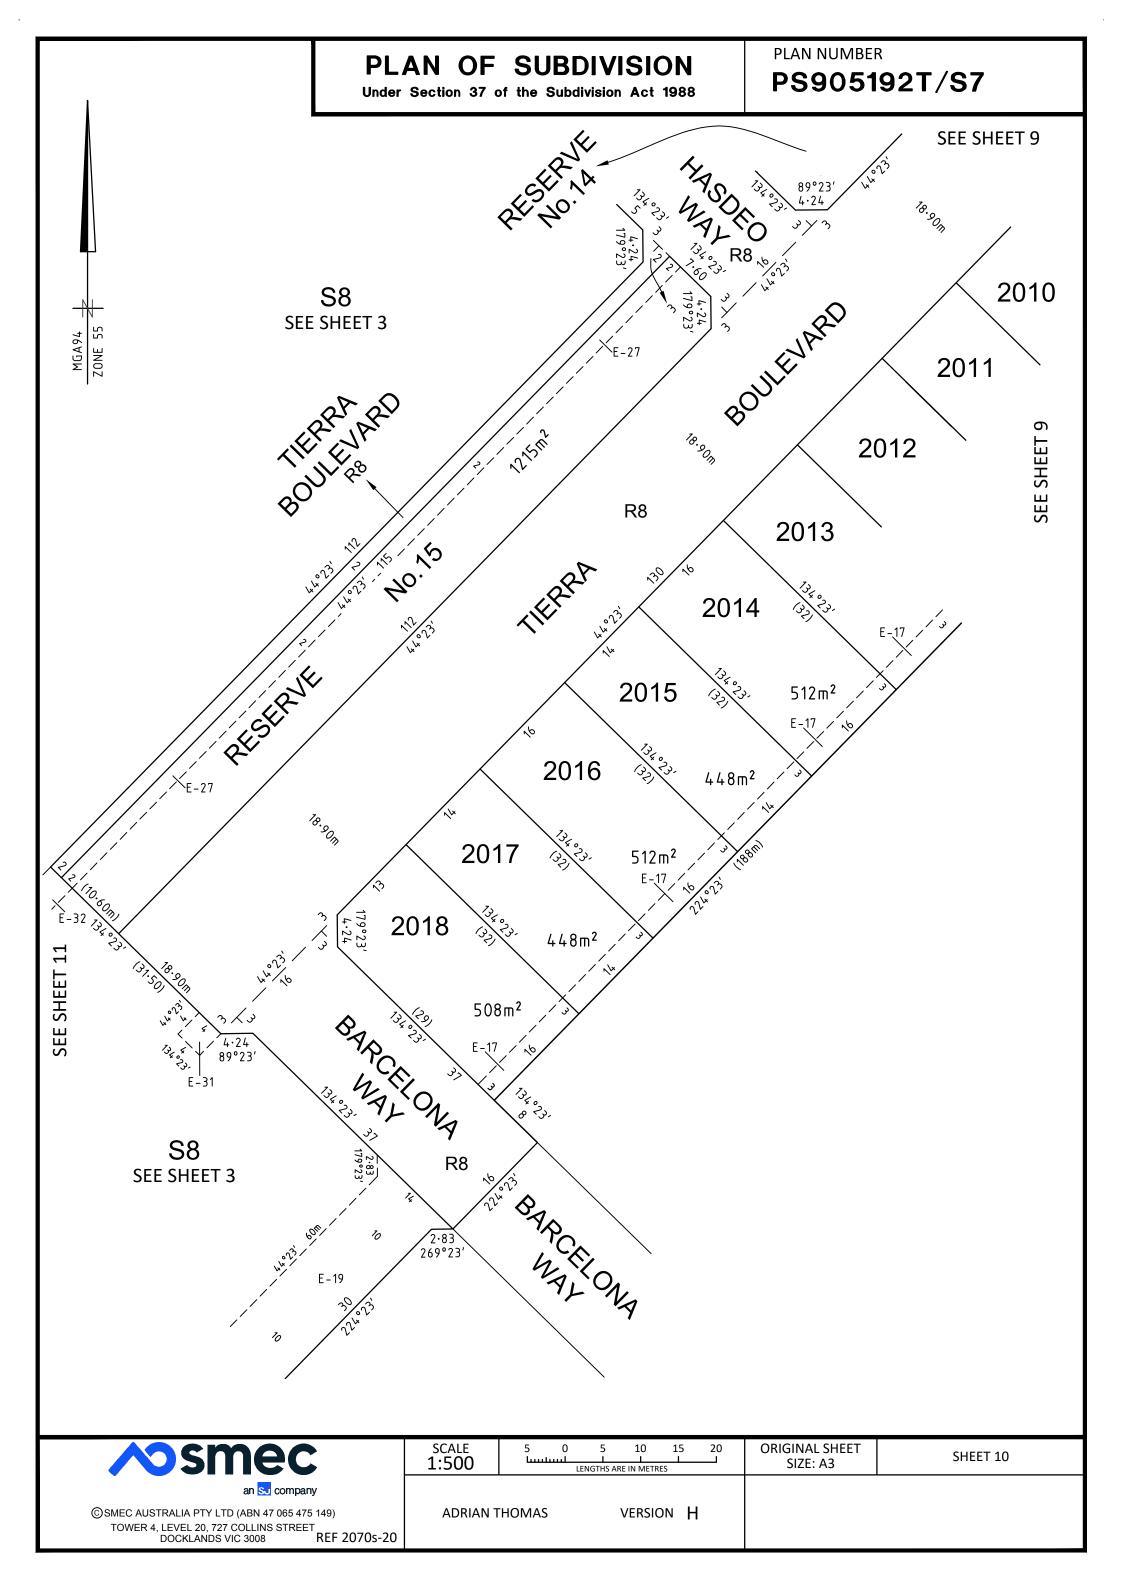

# ROAD R8 RESERVE No.13 RESERVE No.14 RESERVE No.15 RESERVE No.15 RESERVE No.15 RESERVE No.15 RESERVE No.15 RESERVE No.15

LOTS ON THIS PLAN MAY BE AFFECTED BY ONE OR MORE OWNERS CORPORATIONS (SEE OWNERS CORPORATION SEARCH REPORT FOR DETAILS).

LOTS 1 TO 2000 (BOTH INCLUSIVE) HAVE BEEN OMITTED FROM THIS PLAN.

LOTS ON THIS PLAN MAY BE AFFECTED BY ONE OR MORE RESTRICTIONS. SEE SHEET 12 FOR FURTHER DETAILS.

EASEMENTS E-2, E-5, E-6, E-7, E-13, E-15, E-21 TO E-26 (BOTH INCLUSIVE) AND E-28 TO E-30 (BOTH INCLUSIVE) HAVE BEEN OMITTED FROM THIS PLAN.

ALAMORA 20 2.173ha OTHER PURPOSE OF THE PLAN:

REMOVAL OF THAT PART OF DRAINAGE & SEWERAGE EASEMENT E-17 ON PS905192T/S6 AS AFFECTS BARCELONA WAY AND IMPLEXA DRIVE ON THIS PLAN.

REMOVAL OF THAT PART OF POWERLINE EASEMENT E-29 ON PS905192T/S6 AS AFFECTS IMPLEXA DRIVE ON THIS PLAN.

#### **Table of Land Burdened and Land Benefited:**

| BURDENED LOT No. | BENEFITING LOTS |
|------------------|-----------------|
| 2001             | 2002            |
| 2002             | 2001, 2003      |
| 2003             | 2002, 2004      |
| 2004             | 2003, 2005      |
| 2005             | 2004            |
| 2006             | 2007            |
| 2007             | 2006, 2008      |
| 2008             | 2007, 2009      |
| 2009             | 2008            |
| 2010             | 2011            |
| 2011             | 2010, 2012      |
| 2012             | 2011, 2013      |
| 2013             | 2012, 2014      |
| 2014             | 2013, 2015      |
| 2015             | 2014, 2016      |
| 2016             | 2015, 2017      |
| 2017             | 2016, 2018      |
| 2018             | 2017            |