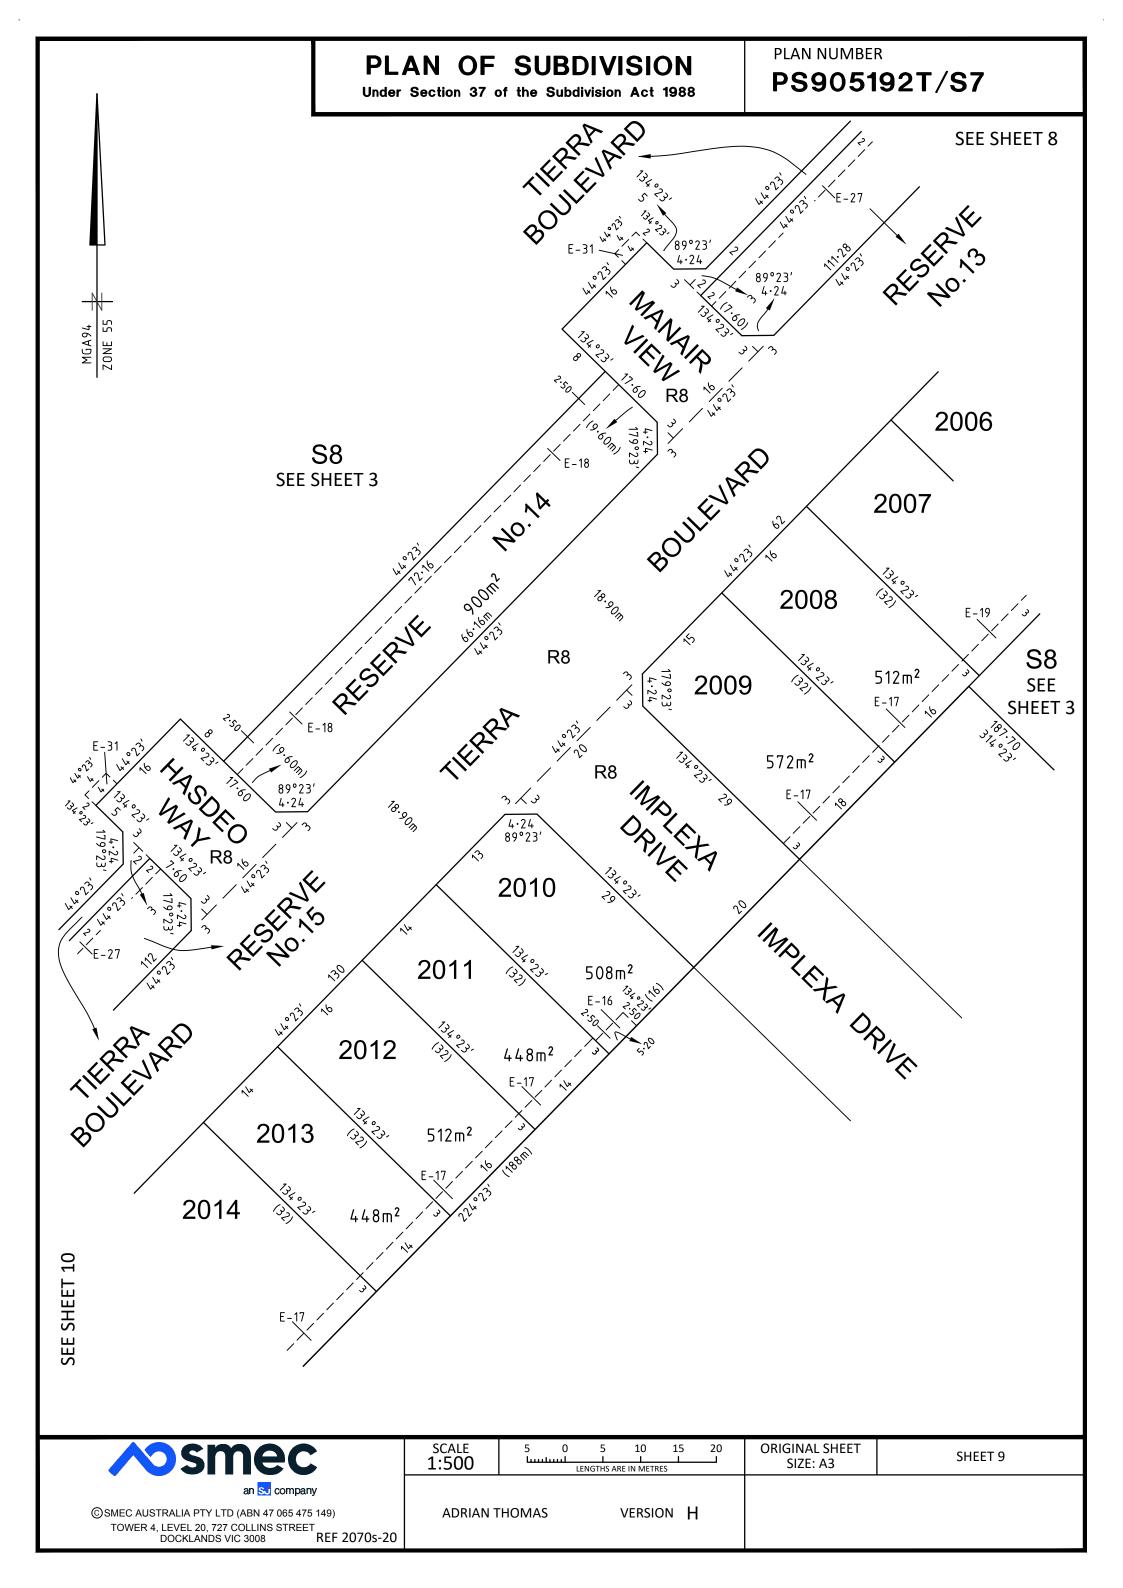

LOTS 1 TO 2000 (BOTH INCLUSIVE) HAVE BEEN OMITTED FROM THIS PLAN.

LOTS ON THIS PLAN MAY BE AFFECTED BY ONE OR MORE RESTRICTIONS. SEE SHEET 12 FOR FURTHER DETAILS.

EASEMENTS E-2, E-5, E-6, E-7, E-13, E-15, E-21 TO E-26 (BOTH INCLUSIVE) AND E-28 TO E-30 (BOTH INCLUSIVE) HAVE BEEN OMITTED FROM THIS PLAN.

#### **Table of Land Burdened and Land Benefited:**

| BURDENED LOT No. | BENEFITING LOTS |
|------------------|-----------------|
| 2001             | 2002            |
| 2002             | 2001, 2003      |
| 2003             | 2002, 2004      |
| 2004             | 2003, 2005      |
| 2005             | 2004            |
| 2006             | 2007            |
| 2007             | 2006, 2008      |
| 2008             | 2007, 2009      |
| 2009             | 2008            |
| 2010             | 2011            |
| 2011             | 2010, 2012      |
| 2012             | 2011, 2013      |
| 2013             | 2012, 2014      |
| 2014             | 2013, 2015      |
| 2015             | 2014, 2016      |
| 2016             | 2015, 2017      |
| 2017             | 2016, 2018      |
| 2018             | 2017            |