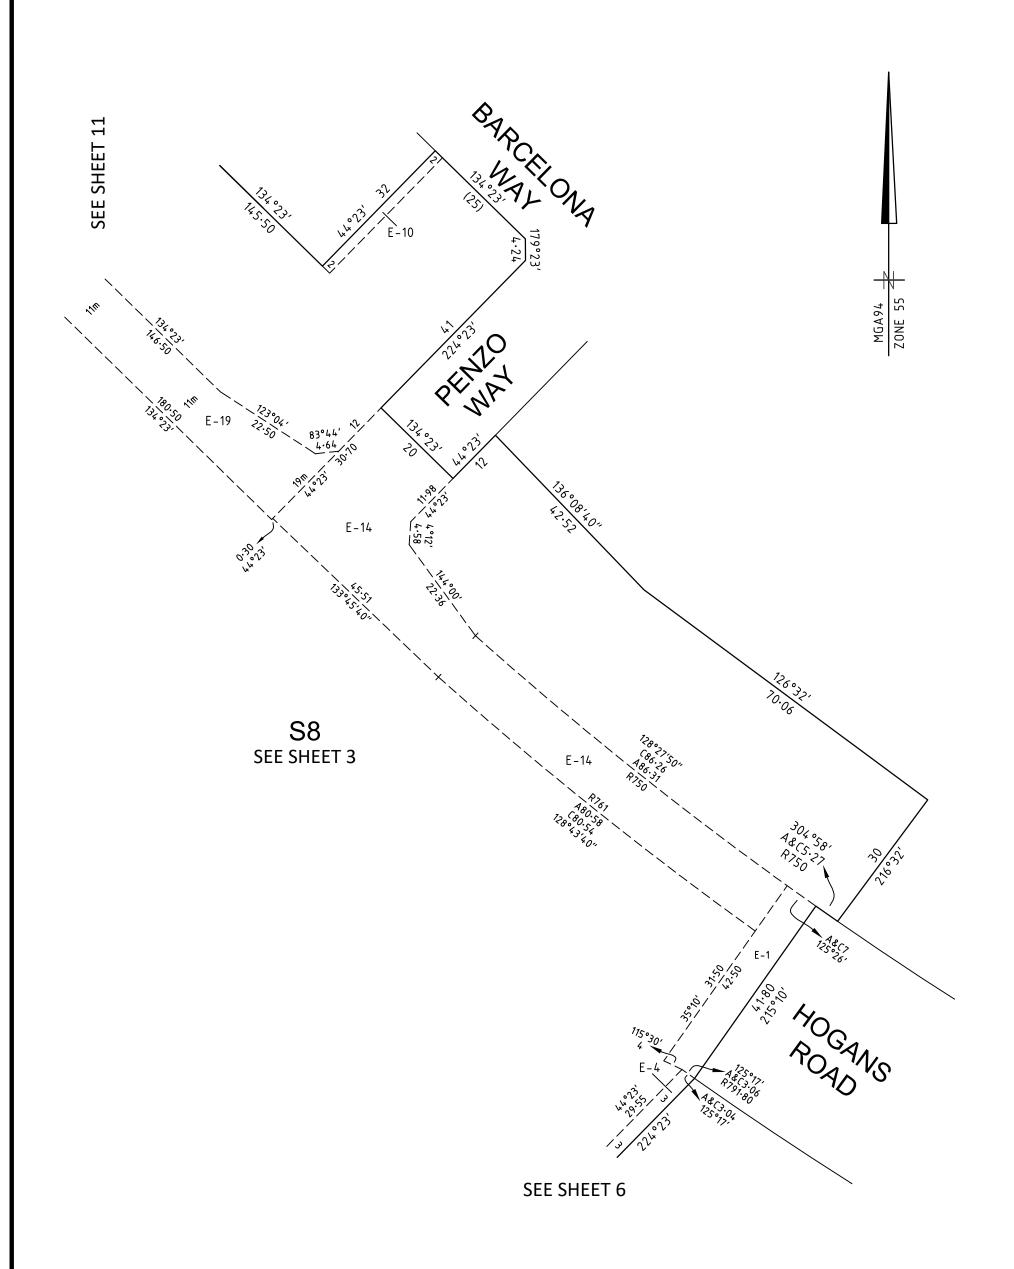

LOTS 1 TO 2000 (BOTH INCLUSIVE) HAVE BEEN OMITTED FROM THIS PLAN.

LOTS ON THIS PLAN MAY BE AFFECTED BY ONE OR MORE RESTRICTIONS. SEE SHEET 12 FOR FURTHER DETAILS.

EASEMENTS E-2, E-5, E-6, E-7, E-13, E-15, E-21 TO E-26 (BOTH INCLUSIVE) AND E-28 TO E-30 (BOTH INCLUSIVE) HAVE BEEN OMITTED FROM THIS PLAN.