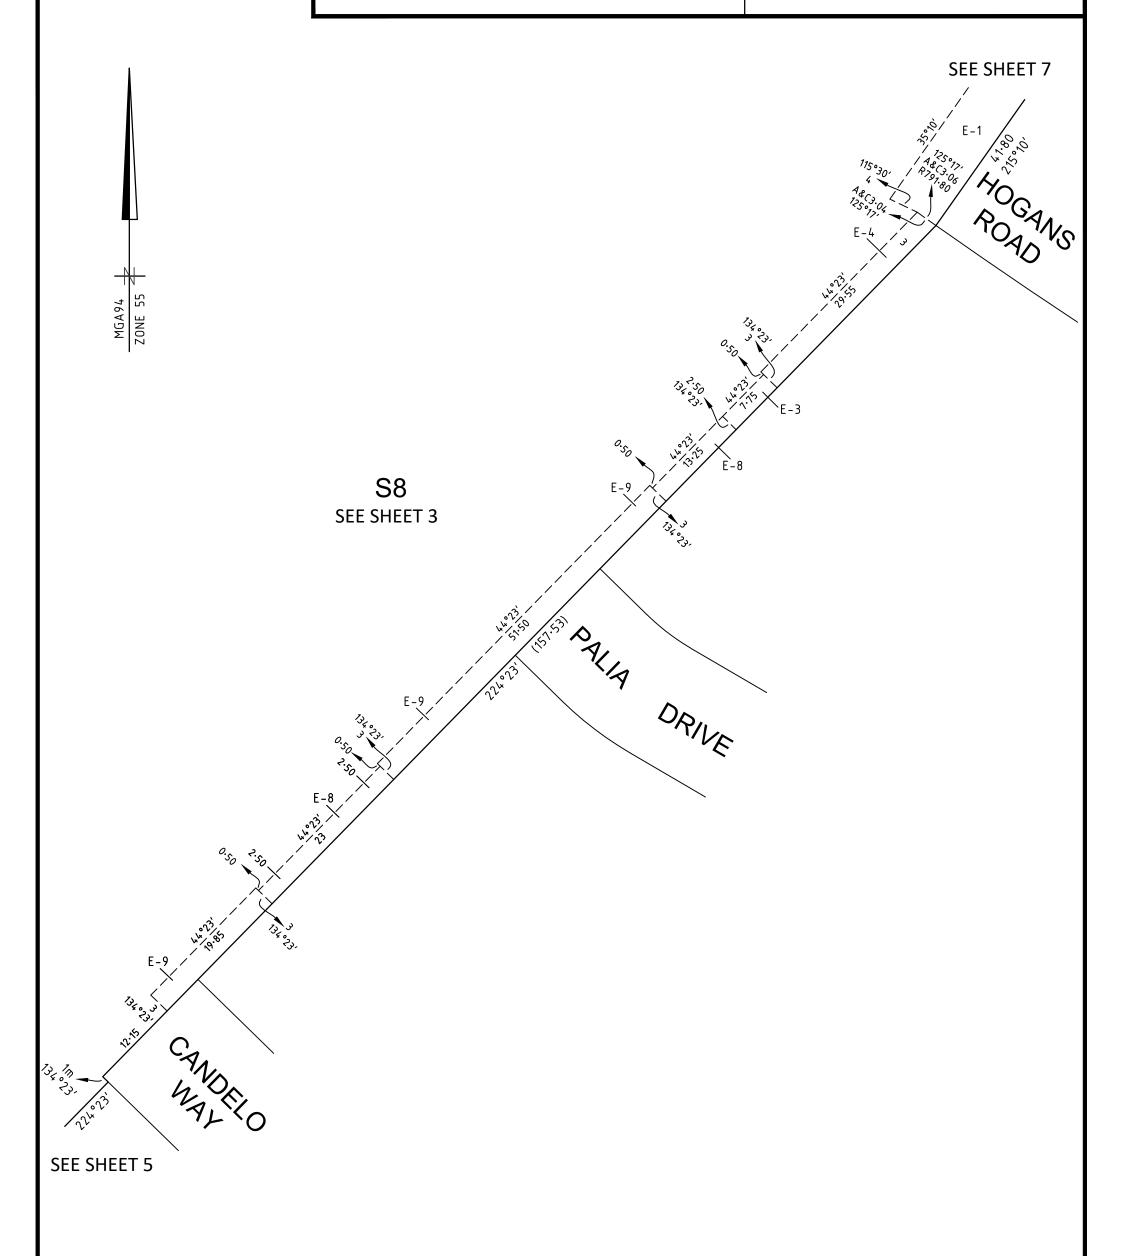

LOTS 1 TO 2000 (BOTH INCLUSIVE) HAVE BEEN OMITTED FROM THIS PLAN.

LOTS ON THIS PLAN MAY BE AFFECTED BY ONE OR MORE RESTRICTIONS. SEE SHEET 12 FOR FURTHER DETAILS.

EASEMENTS E-2, E-5, E-6, E-7, E-13, E-15, E-21 TO E-26 (BOTH INCLUSIVE) AND E-28 TO E-30 (BOTH INCLUSIVE) HAVE BEEN OMITTED FROM THIS PLAN.