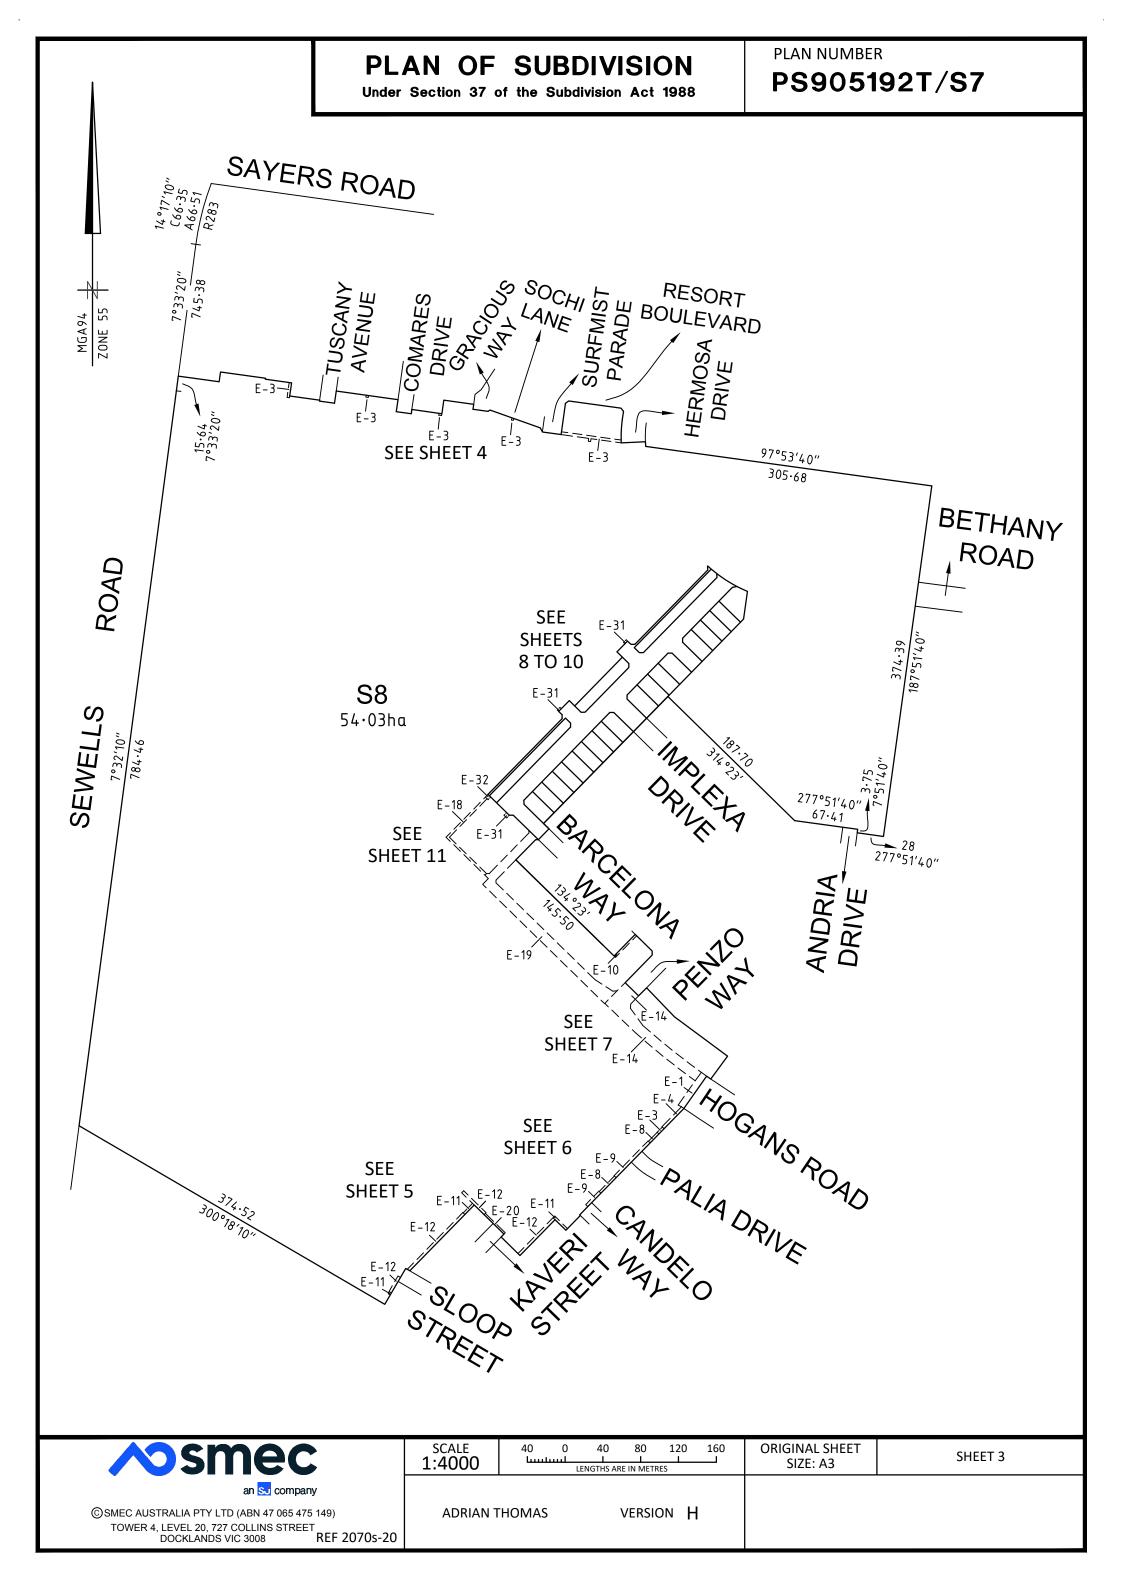

## PS905192T/S7

LAST PLAN REFERENCE/S: PS905192T/S6 (LOT S7)

POSTAL ADDRESS:
(At time of subdivision)

1071 SAYERS ROAD TARNEIT, 3029

MGA94 Co-ordinates (of approx centre of land in plan) E 292 110 N 5 807 890 ZONE 55

**VESTING OF ROADS AND/OR RESERVES** 

ALAMORA 20 2.173ha OTHER PURPOSE OF THE PLAN:

REMOVAL OF THAT PART OF DRAINAGE & SEWERAGE EASEMENT E-17 ON PS905192T/S6 AS AFFECTS BARCELONA WAY AND IMPLEXA DRIVE ON THIS PLAN.

REMOVAL OF THAT PART OF POWERLINE EASEMENT E-29 ON PS905192T/S6 AS AFFECTS IMPLEXA DRIVE ON THIS PLAN.

REMOVAL OF THAT PART OF DRAINAGE, SEWERAGE & POWERLINE EASEMENT E-30 ON PS905192T/S6 AS AFFECTS IMPLEXA DRIVE ON THIS PLAN.

GROUNDS FOR REMOVAL:

BY AGREEMENT OF ALL INTERESTED PARTIES UPON REGISTRATION OF THIS PLAN PURSUANT TO SECTION 6(1)(k)(iv) OF THE SUBDIVISION ACT 1988.