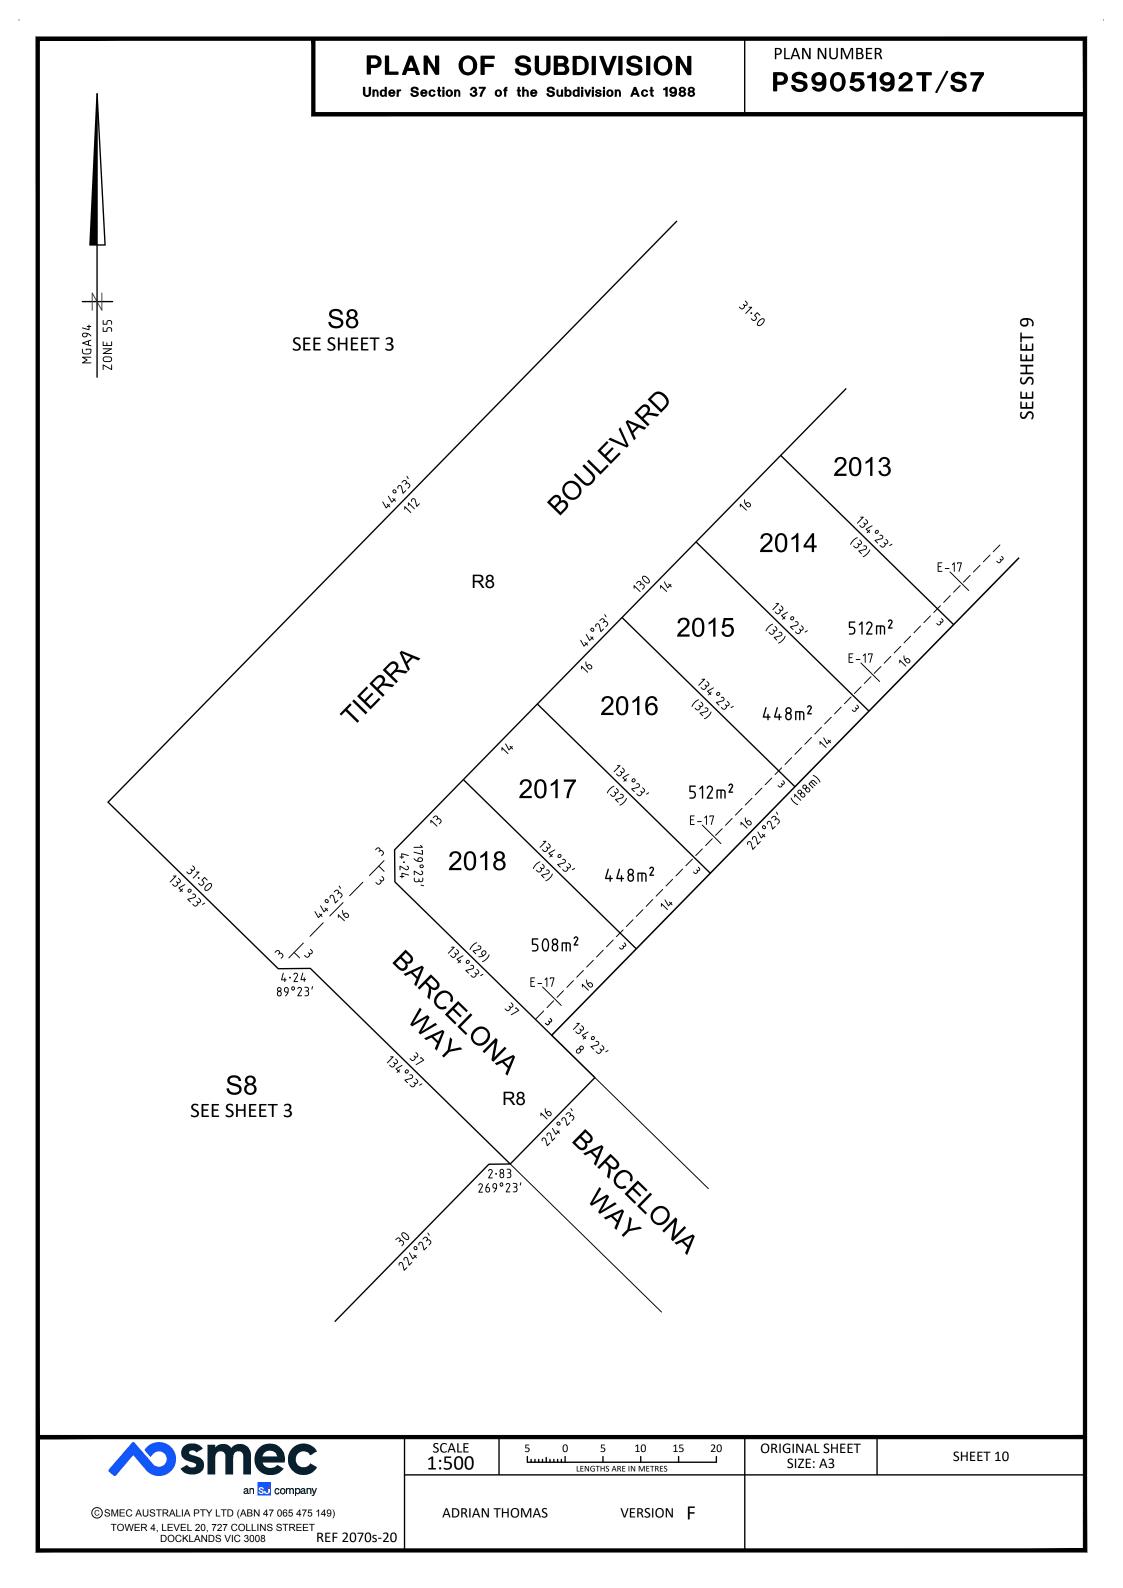

|

an S company

©SMEC AUSTRALIA PTY LTD (ABN 47 065 475 149) TOWER 4, LEVEL 20, 727 COLLINS STREET DOCKLANDS VIC 3008 REF 2070s-20

| SCALE | ı |
|-------|---|
| 1:500 |   |

10 LENGTHS ARE IN METRES ORIGINAL SHEET SIZE: A3

SHEET 6

**ADRIAN THOMAS** 

VERSION F

20



Under Section 37 of the Subdivision Act 1988

**PLAN NUMBER** 

# PS905192T/S7

MGA94 ZONE 55

**SEE SHEET 3** 



| <b>~&gt;sme</b> € |  |
|-------------------|--|
|                   |  |

| an 되  | company        |
|-------|----------------|
| DN 45 | 7 OGE 47E 14O) |

| ©SMEC AUSTRALIA PTY LTD (ABN 47 065 475 149) |  |
|----------------------------------------------|--|
| TOWER 4 LEVEL 20, 727 COLLINS STREET         |  |
| DOCKI ANDS VIC 3008 RFF 2070s-20             |  |

| SCALE |  |
|-------|--|
| 1:750 |  |







Under Section 37 of the Subdivision Act 1988

PLAN NUMBER **PS905192T/S7** 

### Upon registration of this plan the following restrictions are created:

The registered proprietors of the burdened land covenant with the registered proprietors of the benefited land as set out in the restriction with the intent that the burden of the restriction runs with and binds the burdened land and the benefit of the restriction is annexed to and runs with the benefited land.

### **CREATION OF RESTRICTION A**

### **Table of Land Burdened and Land Benefited:**

| BURDENED LOT No. | BENEFITING LOTS |
|------------------|-----------------|
| 2001             | 2002            |
| 2002             | 2001, 2003      |
| 2003             | 2002, 2004      |
| 2004             | 2003, 2005      |
| 2005