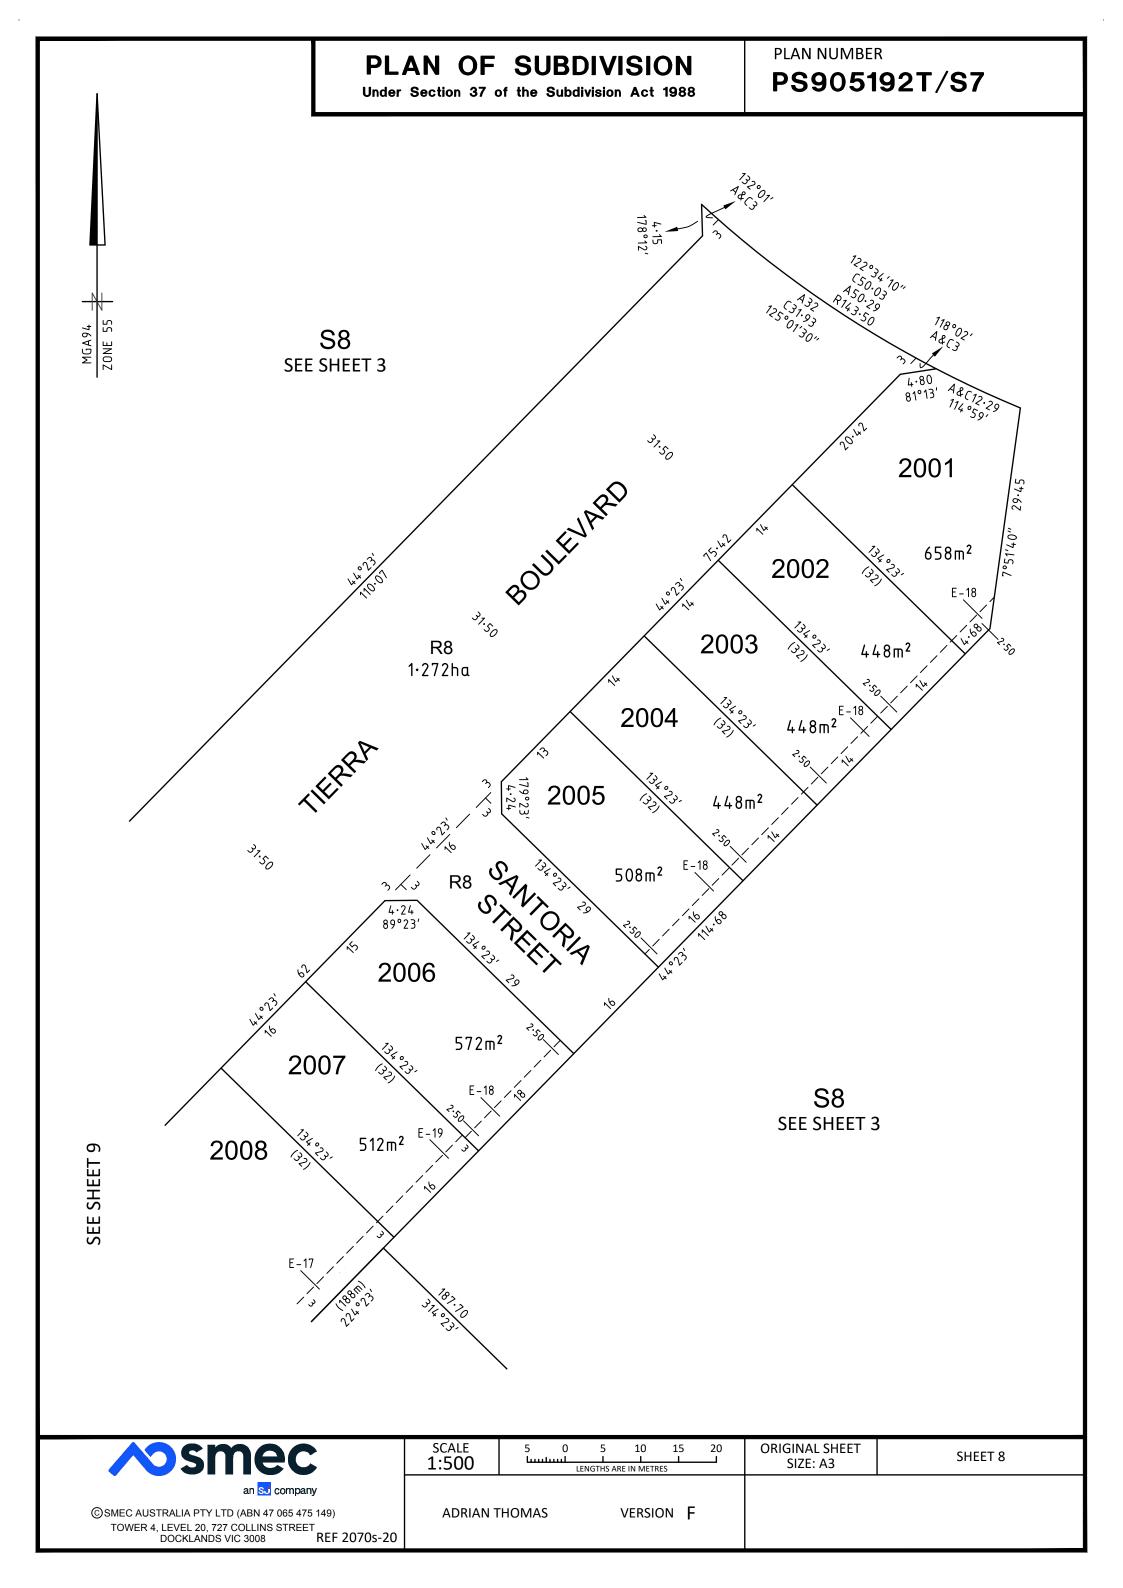

ALAMORA 20 2.174ha

*18 LOTS* 

### **Table of Land Burdened and Land Benefited:**

| BURDENED LOT No. | BENEFITING LOTS |
|------------------|-----------------|
| 2001             | 2002            |
| 2002             | 2001, 2003      |
| 2003             | 2002, 2004      |
| 2004             | 2003, 2005      |
| 2005             | 2004            |
| 2006             | 2007            |
| 2007             | 2006, 2008      |
| 2008             | 2007, 2009      |
| 2009             | 2008            |
| 2010             | 2011            |
| 2011             | 2010, 2012      |
| 2012             | 2011, 2013      |
| 2013             | 2012, 2014      |
| 2014             | 2013, 2015      |
| 2015             | 2014, 2016      |
| 2016             | 2015, 2017      |
| 2017             | 2016, 2018      |
| 2018             | 2017            |