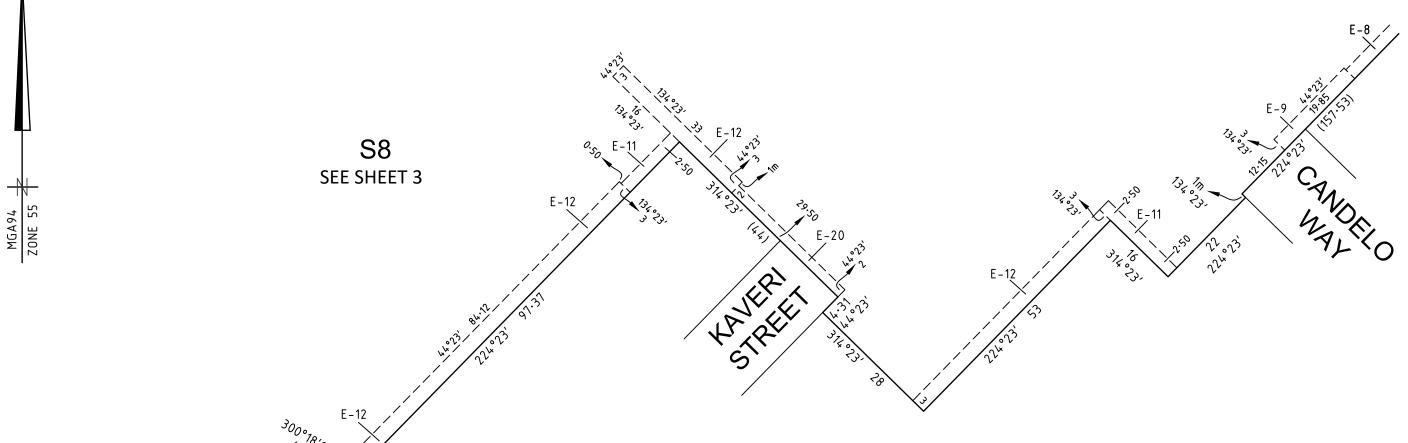

| SCALE | ı |
|-------|---|
| 1:500 |   |

10 LENGTHS ARE IN METRES ORIGINAL SHEET SIZE: A3

SHEET 6

**ADRIAN THOMAS** 

VERSION F

20

Under Section 37 of the Subdivision Act 1988

**PLAN NUMBER** 