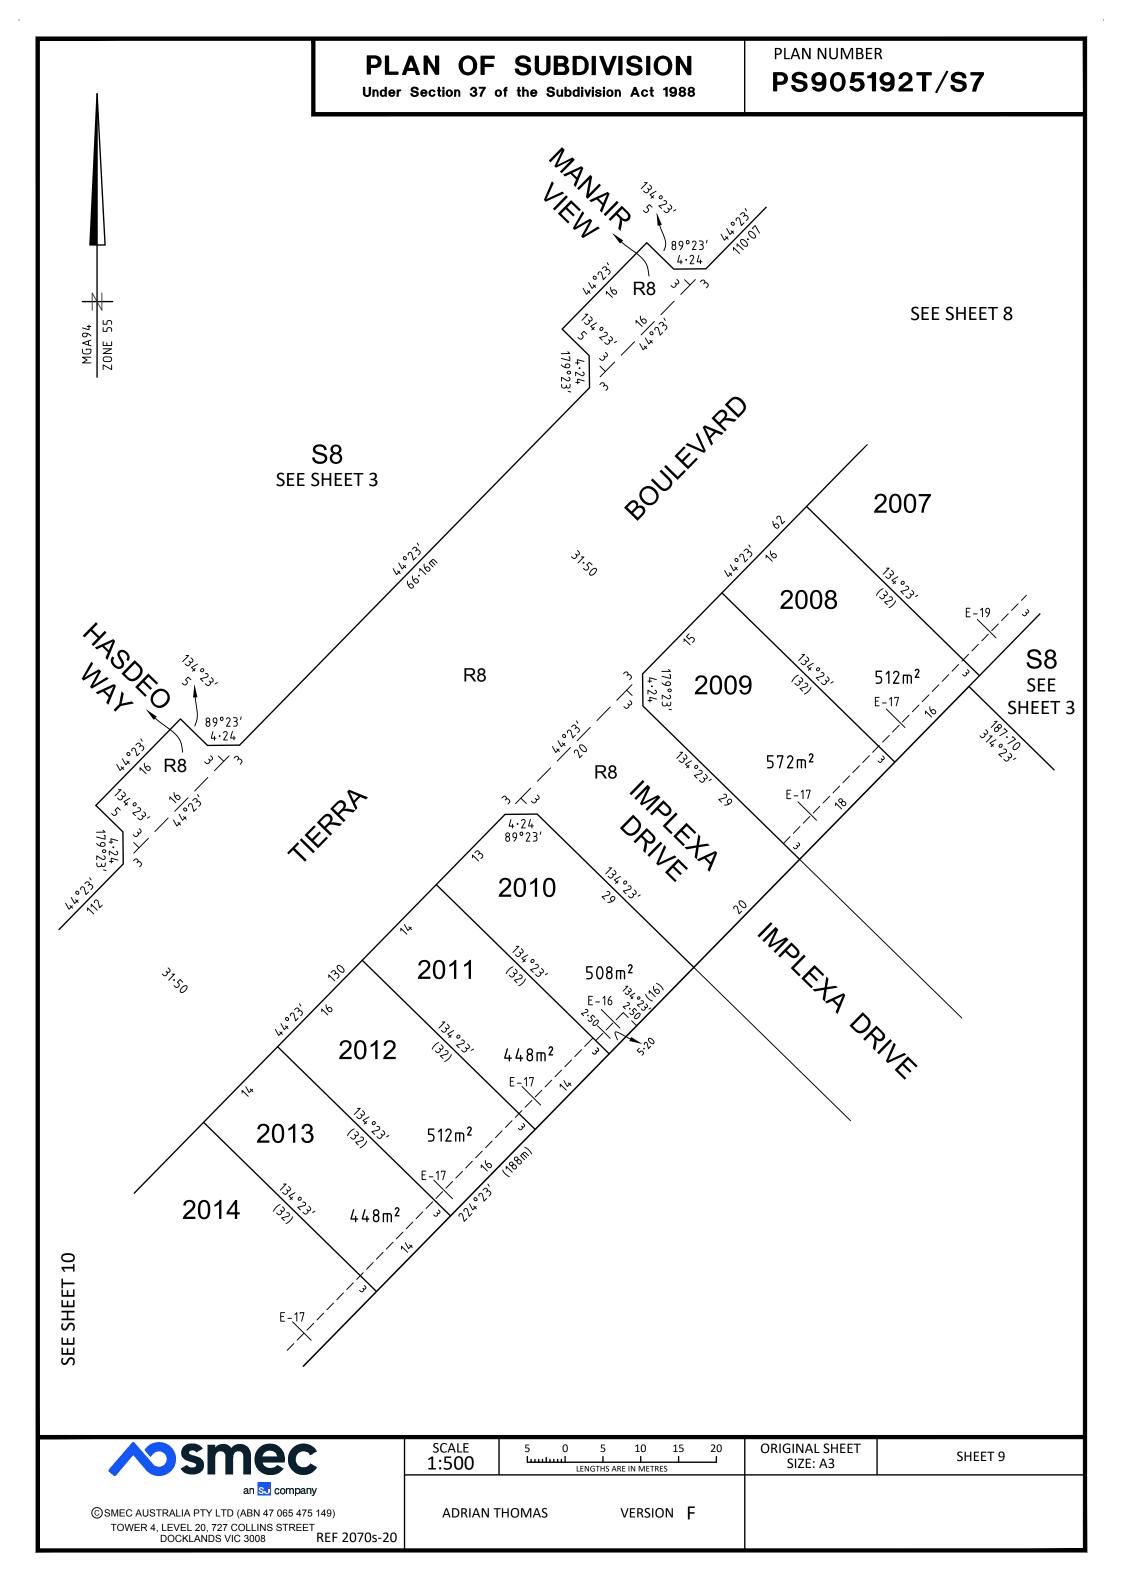

### OTHER PURPOSE OF THE PLAN:

REMOVAL OF THAT PART OF DRAINAGE & SEWERAGE EASEMENT E-17 ON PS905192T/S6 AS AFFECTS BARCELONA WAY AND IMPLEXA DRIVE ON THIS PLAN.

GROUNDS FOR REMOVAL:

BY AGREEMENT OF ALL INTERESTED PARTIES UPON REGISTRATION OF THIS PLAN PURSUANT TO SECTION 6(1)(k)(iv) OF THE SUBDIVISION ACT 1988.

ALAMORA 20 2.174ha

*18 LOTS* 

### **Table of Land Burdened and Land Benefited:**

| BURDENED LOT No. | BENEFITING LOTS |
|------------------|-----------------|
| 2001             | 2002            |
| 2002             | 2001, 2003      |
| 2003             | 2002, 2004      |
| 2004             | 2003, 2005      |
| 2005             | 2004            |
| 2006             | 2007            |
| 2007             | 2006, 2008      |
| 2008             | 2007, 2009      |
| 2009             | 2008            |
| 2010             | 2011            |
| 2011             | 2010, 2012      |
| 2012             | 2011, 2013      |
| 2013             | 2012, 2014      |
| 2014             | 2013, 2015      |
| 2015             | 2014, 2016      |
| 2016             | 2015, 2017      |
| 2017             | 2016, 2018      |
| 2018             | 2017            |