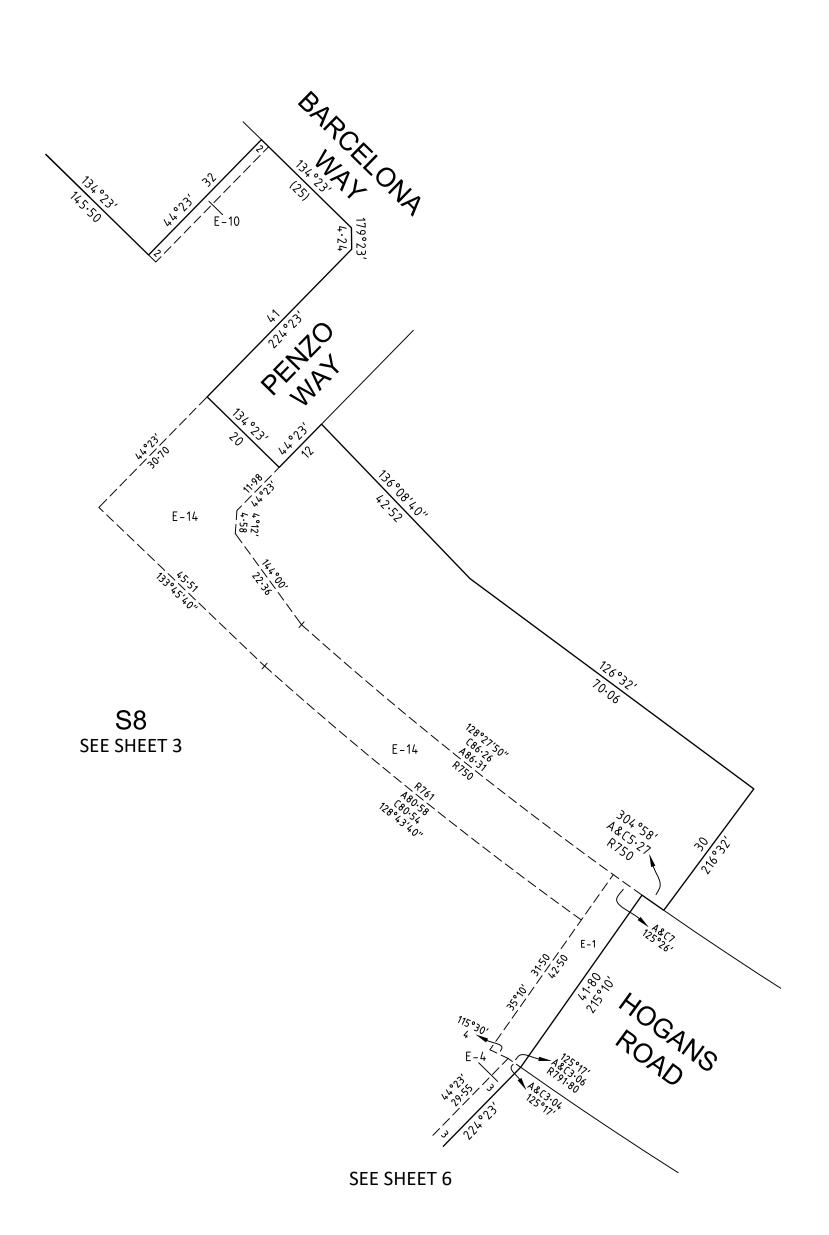

| Easement Purpose<br>Reference |                             | Width<br>(Metres) | Origin                        | Land Benefited/In Favour Of       |
|-------------------------------|-----------------------------|-------------------|-------------------------------|-----------------------------------|
| E-1                           | DRAINAGE                    | SEE PLAN          | PS905192T                     | WYNDHAM CITY COUNCIL              |
|                               | SEWERAGE                    | SEE PLAN          | PS905192T                     | GREATER WESTERN WATER CORPORATION |
|                               | WATER SUPPLY                | SEE PLAN          | PS905192T                     | GREATER WESTERN WATER CORPORATION |
|                               | (THROUGH UNDERGROUND PIPES) |                   |                               |                                   |
| E-3                           | SEWERAGE                    | SEE PLAN          | PS905192T                     | GREATER WESTERN WATER CORPORATION |
| E-4                           | DRAINAGE                    | SEE PLAN          | PS905192T                     | WYNDHAM CITY COUNCIL              |
|                               | SEWERAGE                    | SEE PLAN          | PS905192T                     | GREATER WESTERN WATER CORPORATION |
| E-8                           | SEWERAGE                    | SEE PLAN          | PS905192T/S3                  | GREATER WESTERN WATER CORPORATION |
| E-9                           | DRAINAGE                    | SEE PLAN          | PS905192T/S3                  | WYNDHAM CITY COUNCIL              |
|                               | SEWERAGE                    | SEE PLAN          | PS905192T/S3                  | GREATER WESTERN WATER CORPORATION |
| E-10                          | DRAINAGE                    | SEE PLAN          | PS905192T/S5                  | WYNDHAM CITY COUNCIL              |
| E-11                          | SEWERAGE                    | SEE PLAN          | PS905192T/S4                  | GREATER WESTERN WATER CORPORATION |
| E-12                          | DRAINAGE                    | SEE PLAN          | PS905192T/S4                  | WYNDHAM CITY COUNCIL              |
|                               | SEWERAGE                    | SEE PLAN          | PS905192T/S4                  | GREATER WESTERN WATER CORPORATION |
| İ                             | 2070S-20 VER F.DWG AA/AA    | SEI               | <br>  SHEET 2 FOR CONTINUATIO | N                                 |

# PS905192T/S7

| E-14<br>E-16<br>E-17 | DRAINAGE<br>SEWERAGE<br>SEWERAGE<br>DRAINAGE | SEE PLAN<br>SEE PLAN<br>SEE PLAN | PS905192T/S5<br>PS905192T/S5 | WYNDHAM CITY COUNCIL                                   |
|----------------------|----------------------------------------------|----------------------------------|------------------------------|--------------------------------------------------------|
|                      |                                              | I SEE DIANI I                    |                              | GREATER WESTERN WATER CORPORATION                      |
| E-17                 | DRAINAGE                                     |                                  | PS905192T/S6                 | GREATER WESTERN WATER CORPORATION                      |
|                      | SEWERAGE                                     | SEE PLAN<br>SEE PLAN             | PS905192T/S6<br>PS905192T/S6 | WYNDHAM CITY COUNCIL GREATER WESTERN WATER CORPORATION |
| E-18                 | SEWERAGE                                     | SEE PLAN                         | THIS PLAN                    | GREATER WESTERN WATER CORPORATION                      |
| E-19                 | DRAINAGE<br>SEWERAGE                         | SEE PLAN<br>SEE PLAN             | THIS PLAN<br>THIS PLAN       | WYNDHAM CITY COUNCIL GREATER WESTERN WATER CORPORATION |
| E-20                 | DRAINAGE                                     | SEE PLAN                         | PS905192T/S4                 | WYNDHAM CITY COUNCIL                                   |
|                      |                                              |                                  |                              |                                                        |
|                      |                                              |                                  |                              |                                                        |
|                      |                                              |                                  |                              |                                                        |
|                      |                                              |                                  |                              |                                                        |
|                      |                                              |                                  |                              |                                                        |
|                      |                                              |                                  |                              |                                                        |
|                      |                                              |                                  |                              |                                                        |
|                      |                                              |                                  |                              |                                                        |
|                      |                                              |                                  |                              |                                                        |
|                      |                                              |                                  |                              |                                                        |
|                      |                                              |                                  |                              |                                                        |
|                      |                                              |                                  |                              |                                                        |
|                      |                                              |                                  |                              |                                                        |
|                      |                                              |                                  |                              |                                                        |
|                      |                                              |                                  |                              |                                                        |
|                      |                                              |                                  |                              |                                                        |
|                      |                                              |                                  |                              |                                                        |
|                      |                                              |                                  |                              |                                                        |
|                      |                                              |                                  |                              |                                                        |
|                      |                                              |                                  |                              |                                                        |
|                      |                                              |                                  |                              |                                                        |
|                      |                                              |                                  |                              |                                                        |