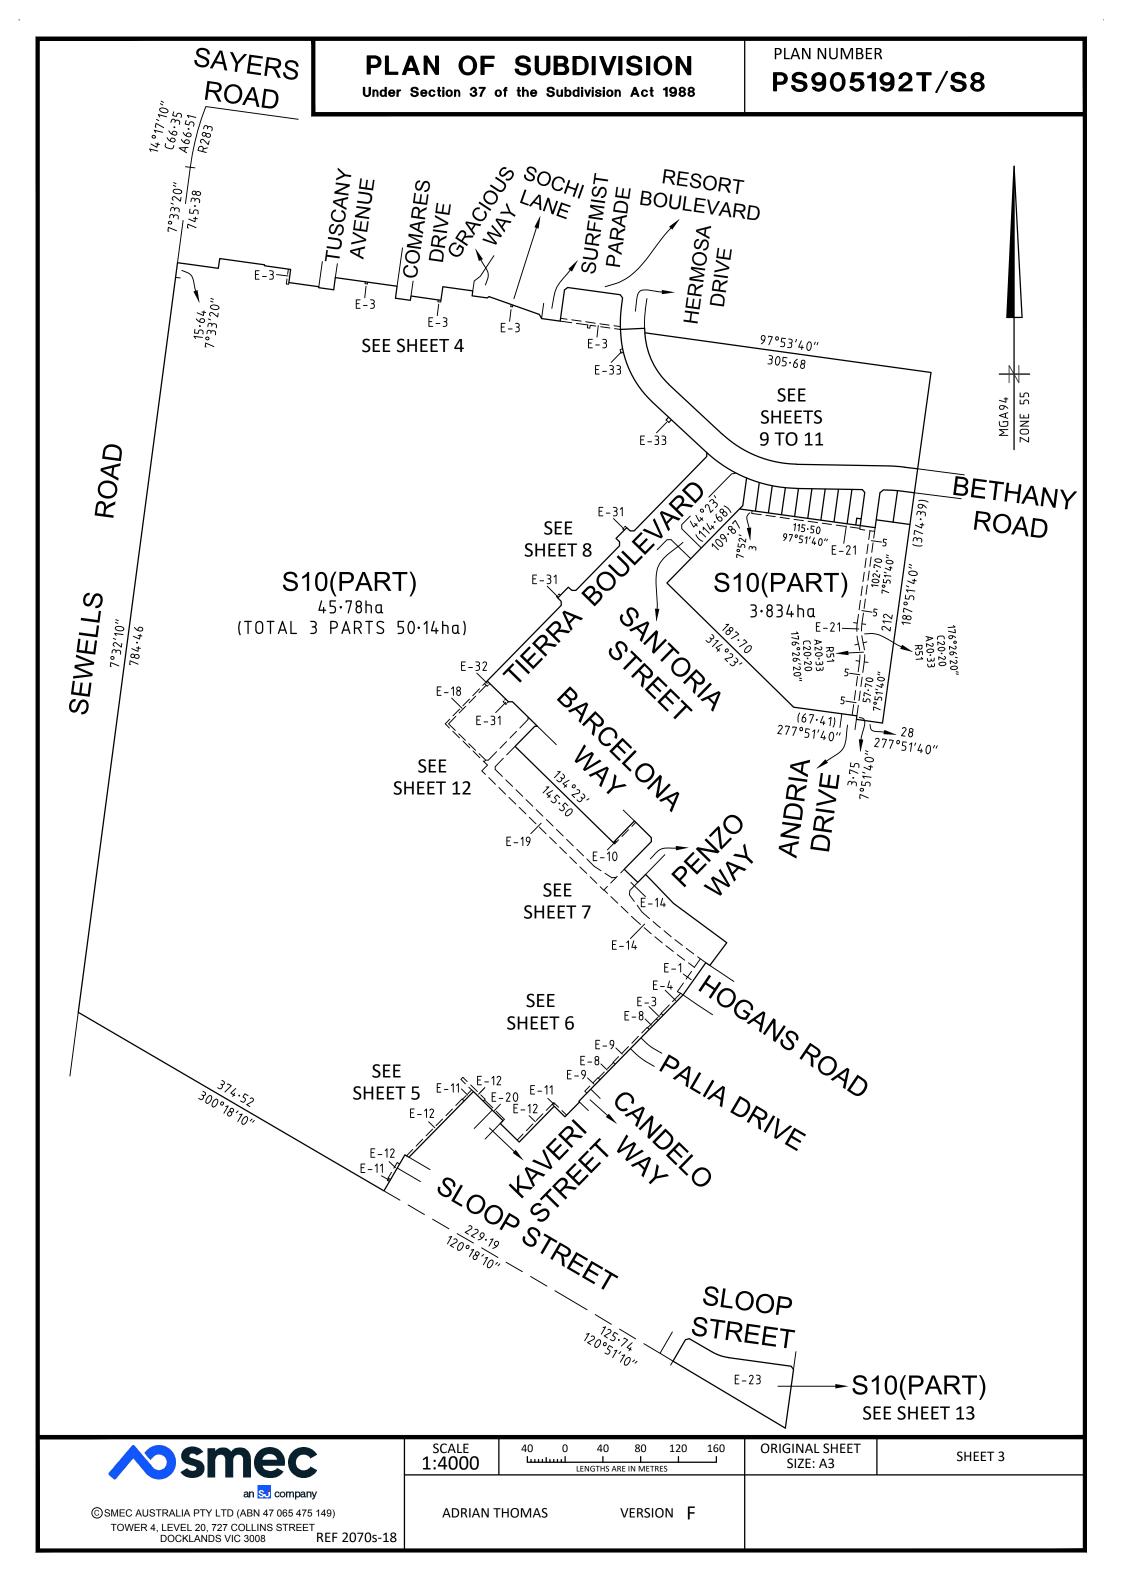

PROCLAIMED SURVEY AREA:

EASEMENTS E-2, E-5, E-6, E-7, E-13, E-15, E-16, E-17, E-22, E-24 TO E-30 (BOTH INCLUSIVE) AND E-34 TO E-37 (BOTH INCLUSIVE) HAVE BEEN OMITTED FROM THIS PLAN.

LOT S10 IS IN THREE PARTS.

*ALAMORA 18 4.408ha* 

*11 LOTS* 