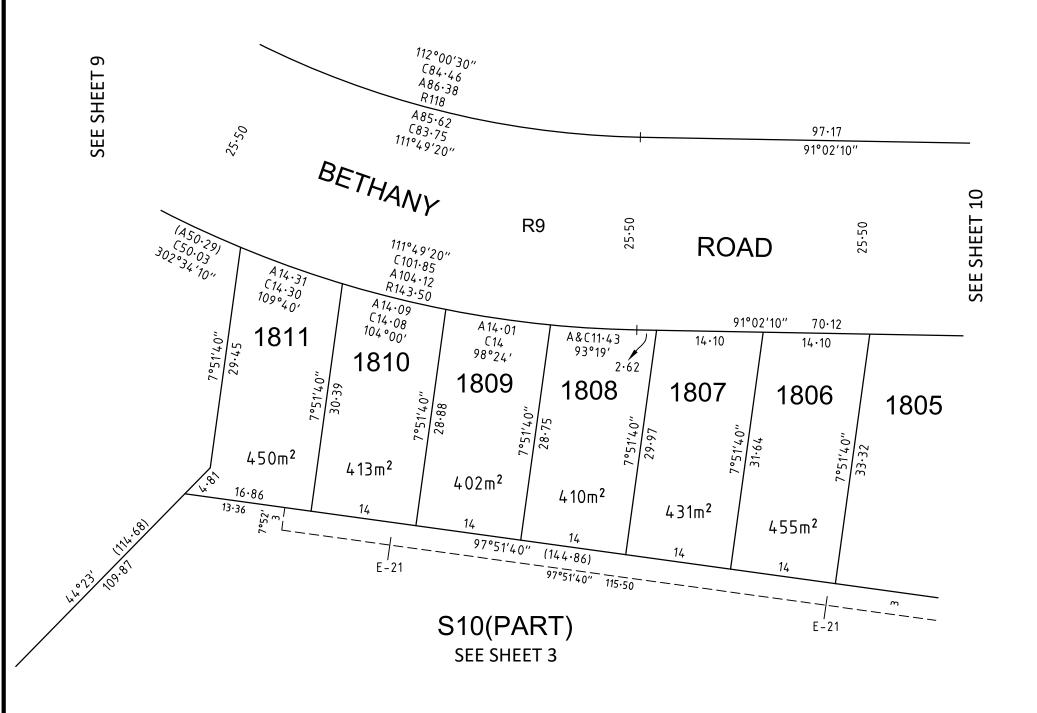

#### **Table of Land Burdened and Land Benefited:**

| BURDENED LOT No. | BENEFITING LOTS |  |  |
|------------------|-----------------|--|--|
| 1801             | 1802            |  |  |
| 1802             | 1801            |  |  |
| 1803             | 1804            |  |  |
| 1804             | 1803, 1805      |  |  |
| 1805             | 1804, 1806      |  |  |
| 1806             | 1805, 1807      |  |  |
| 1807             | 1806, 1808      |  |  |
| 1808             | 1807, 1809      |  |  |
| 1809             | 1808, 1810      |  |  |
| 1810             | 1809, 1811      |  |  |
| 1811             | 1810            |  |  |