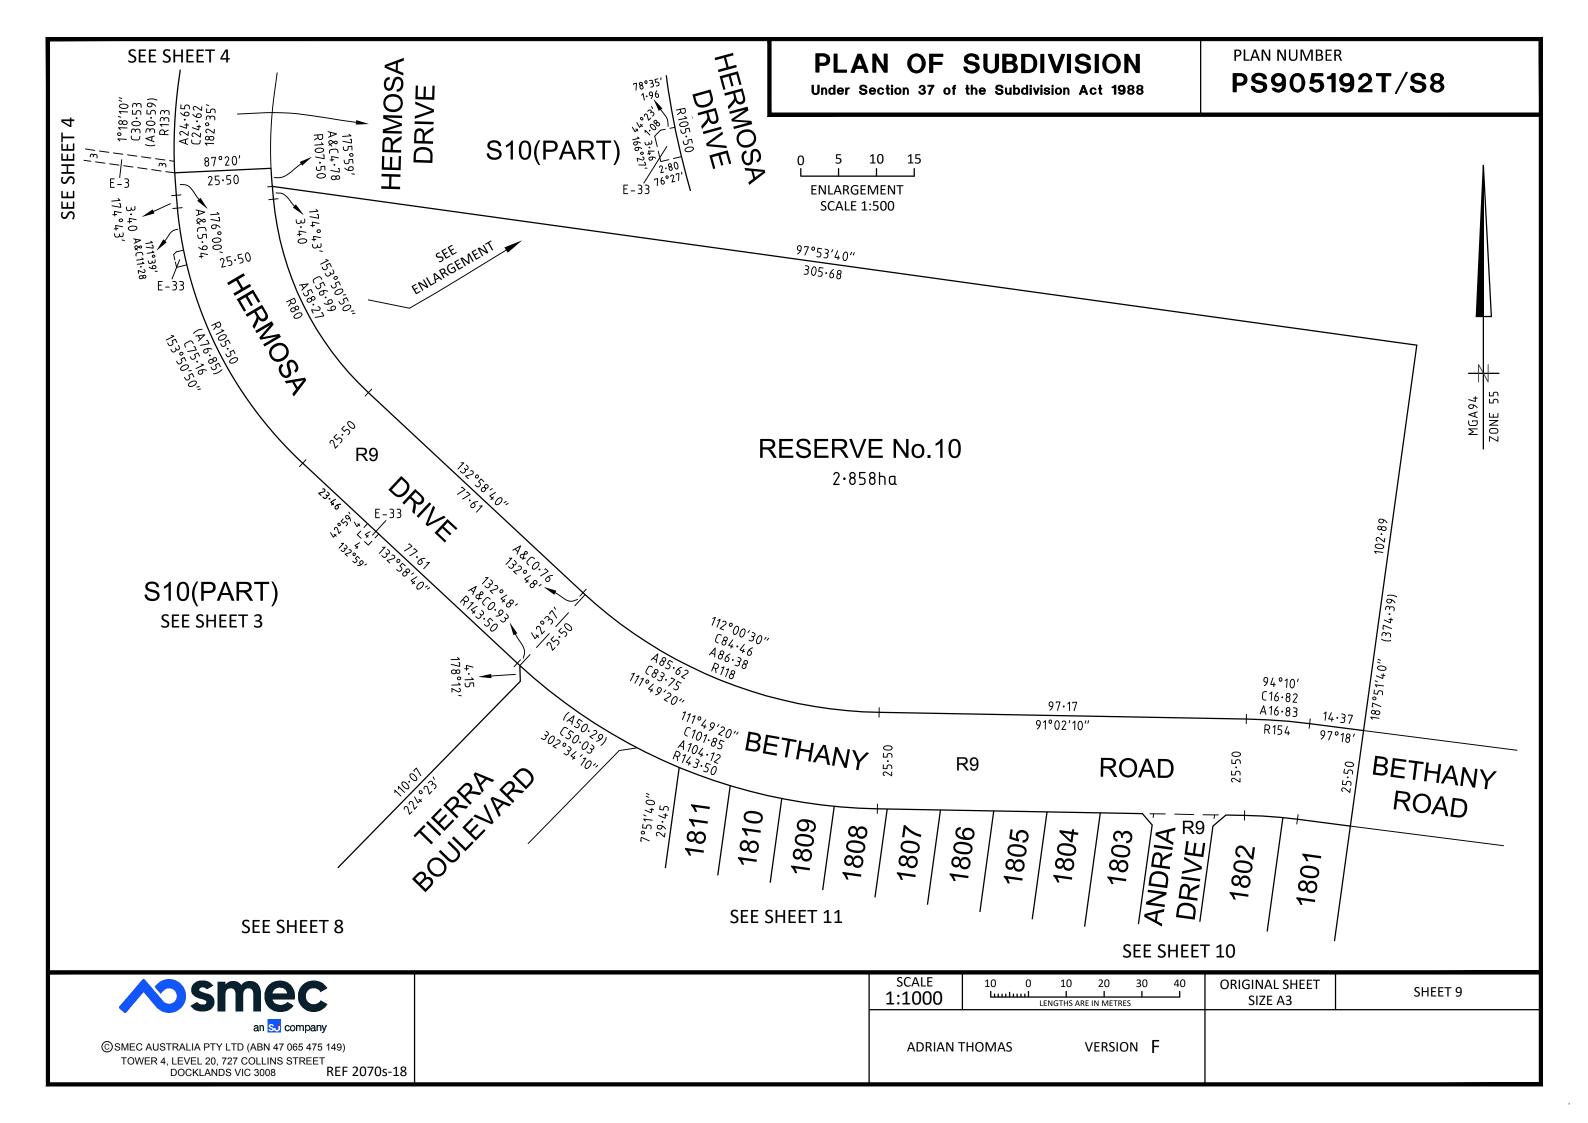

PROCLAIMED SURVEY AREA:

EASEMENTS E-2, E-5, E-6, E-7, E-13, E-15, E-16, E-17, E-22, E-24 TO E-30 (BOTH INCLUSIVE) AND E-34 TO E-37 (BOTH INCLUSIVE) HAVE BEEN OMITTED FROM THIS PLAN.

LOT S10 IS IN THREE PARTS.