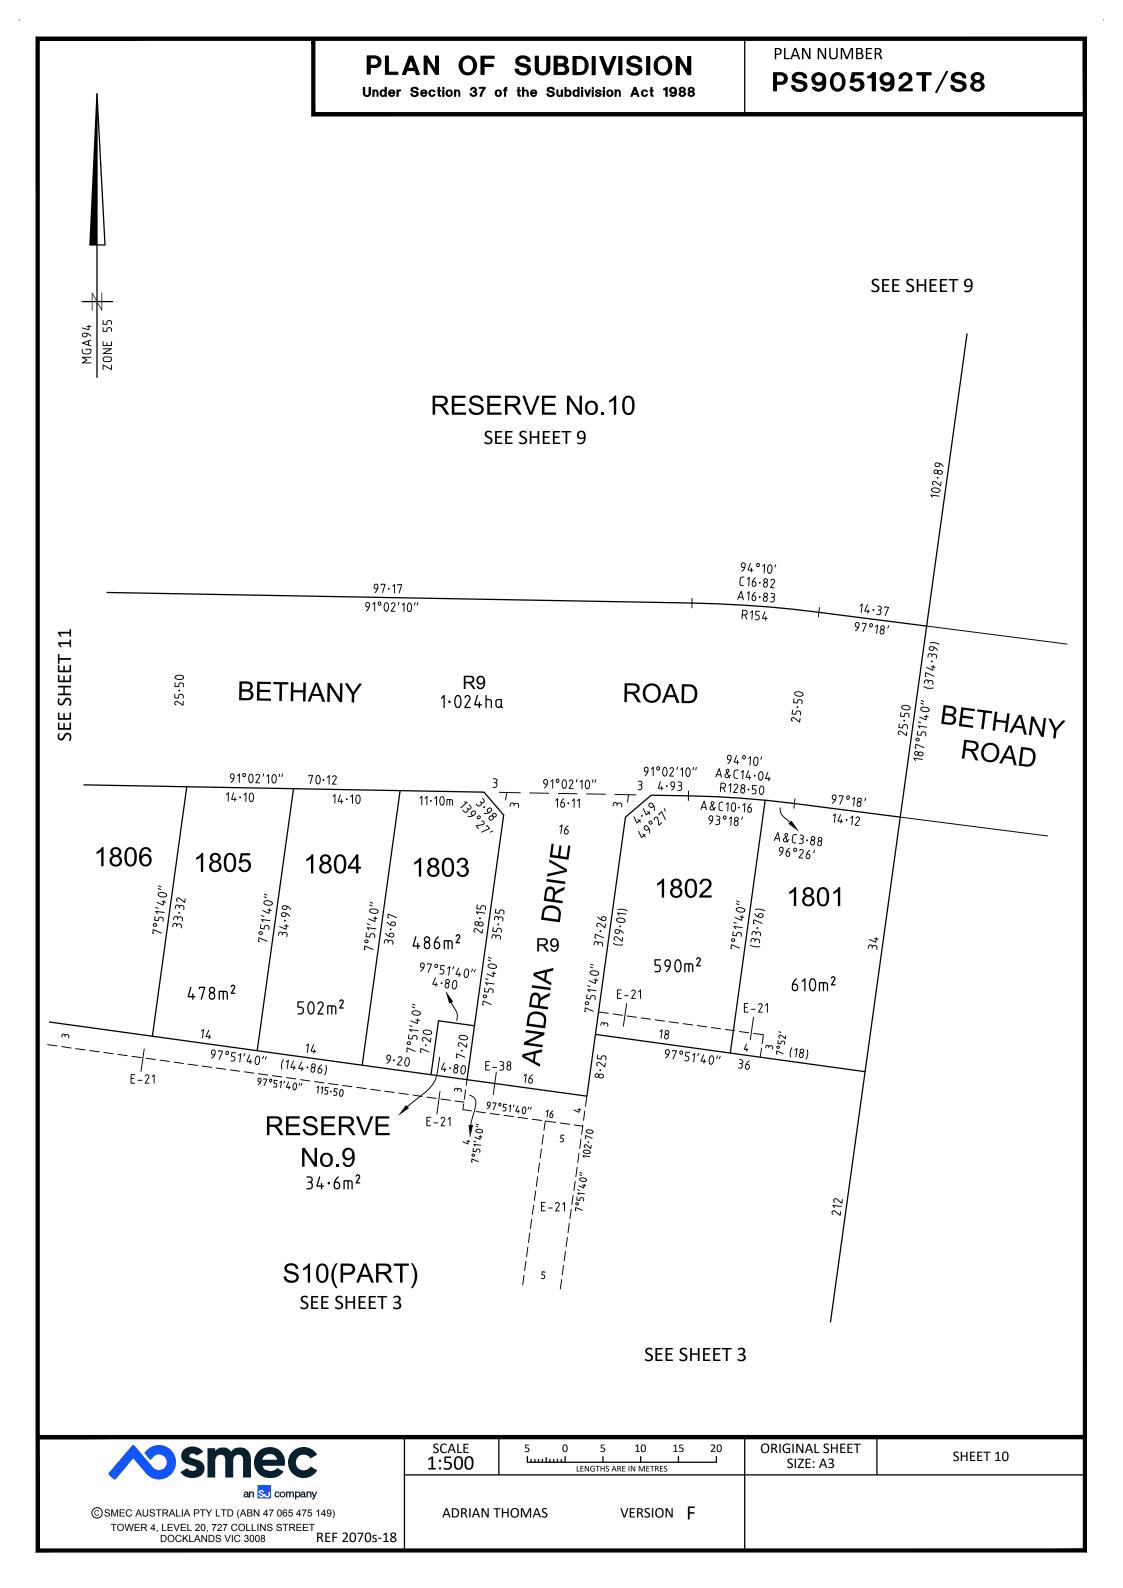

# IDENTIFIER COUNCIL/BODY/PERSON ROAD R9 WYNDHAM CITY COUNCIL RESERVE No.9 POWERCOR AUSTRALIA LTD RESERVE No.10 WYNDHAM CITY COUNCIL

CORPORATIONS (SEE OWNERS CORPORATION SEARCH REPORT FOR DETAILS).

LOTS 1 TO 1800 (BOTH INCLUSIVE) HAVE BEEN OMITTED FROM THIS PLAN.