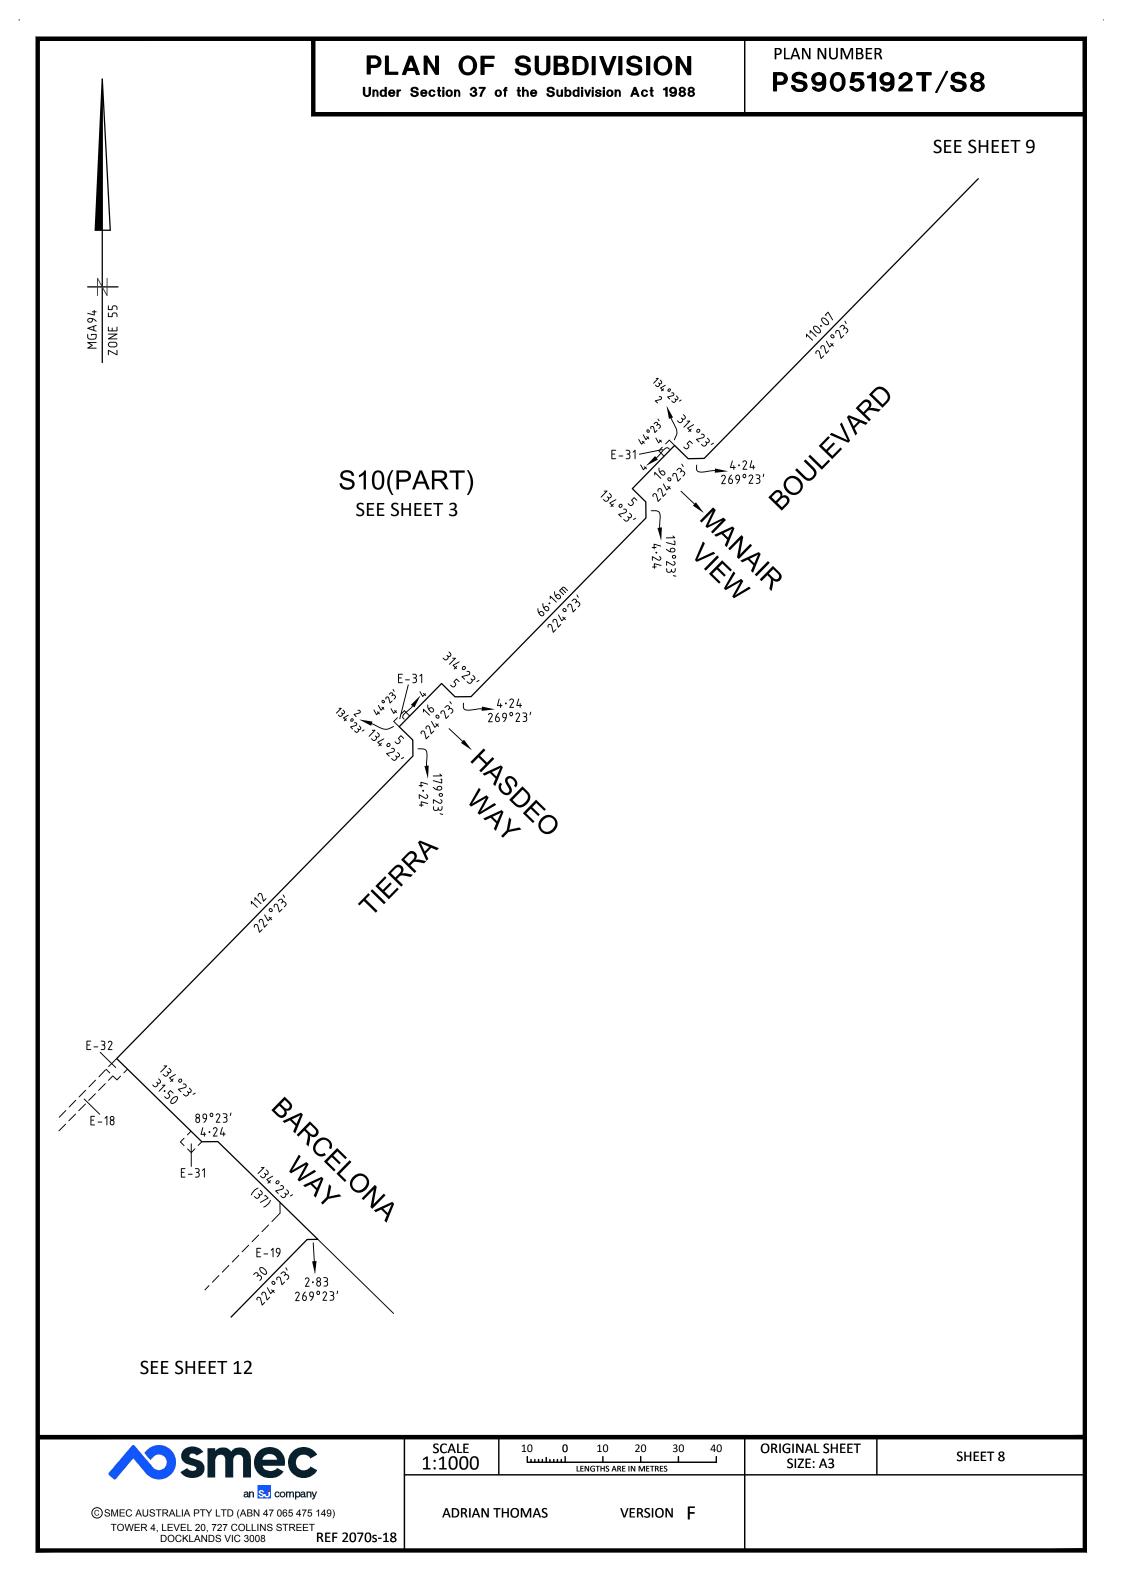

PROCLAIMED SURVEY AREA:

EASEMENTS E-2, E-5, E-6, E-7, E-13, E-15, E-16, E-17, E-22, E-24 TO E-30 (BOTH INCLUSIVE) AND E-34 TO E-37 (BOTH INCLUSIVE) HAVE BEEN OMITTED FROM THIS PLAN.

LOT S10 IS IN THREE PARTS.