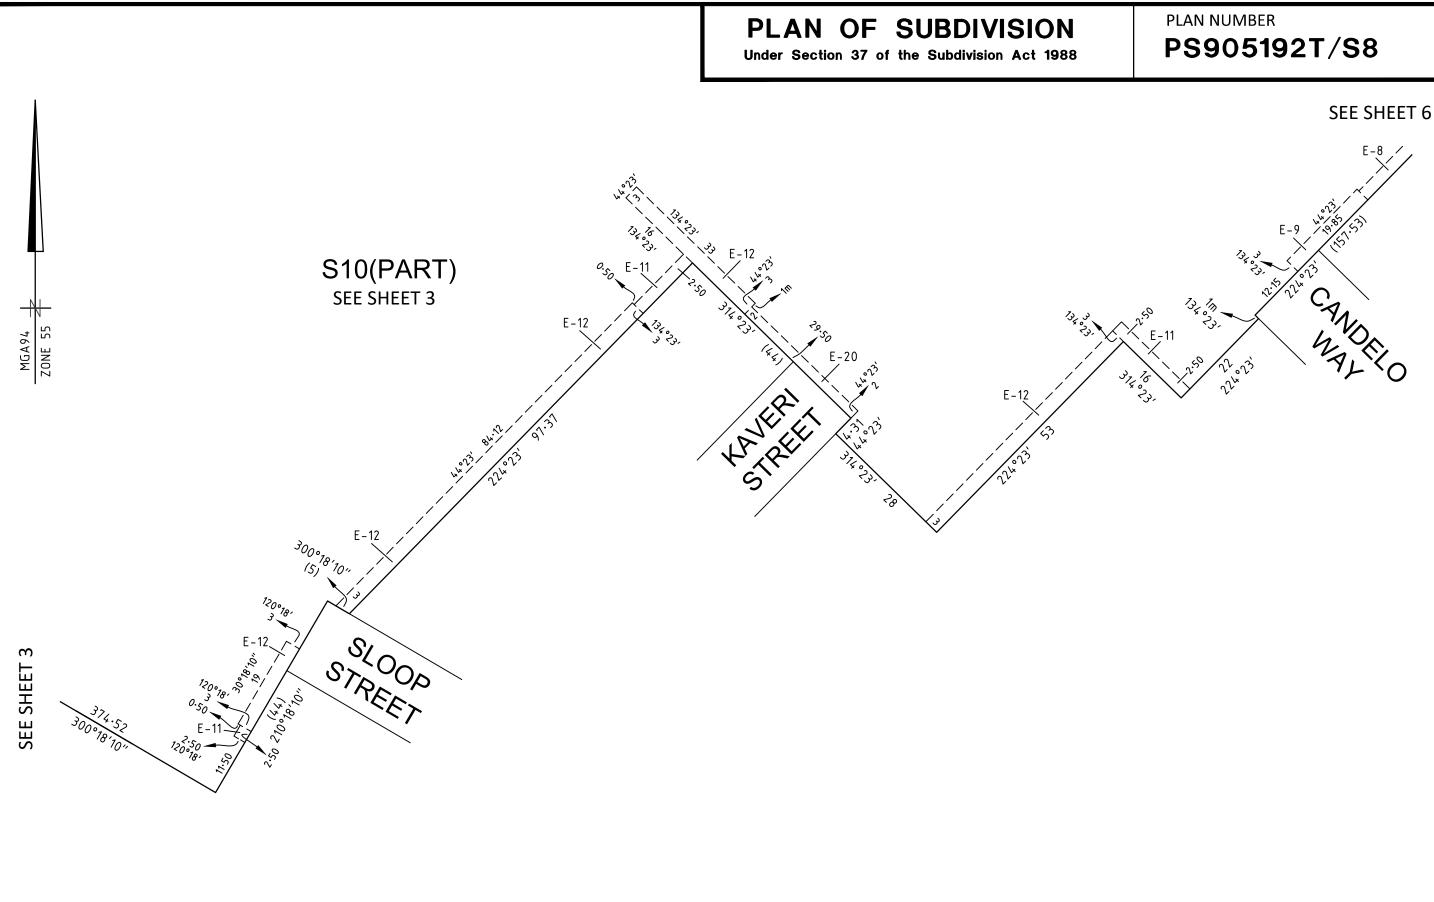

|                                                   | PLAN OF SUBDI<br>Jnder Section 37 of the Subdivis                                                                                                                                                                   |                                                                                                                                              |                                                               | LUV USE ONLY                                                                                                                                                                               | PLAN NUMBER                                                                                                                                                                              | 2T/S8                                                                                                                                                                                                                                                   |  |
|---------------------------------------------------|---------------------------------------------------------------------------------------------------------------------------------------------------------------------------------------------------------------------|----------------------------------------------------------------------------------------------------------------------------------------------|---------------------------------------------------------------|--------------------------------------------------------------------------------------------------------------------------------------------------------------------------------------------|------------------------------------------------------------------------------------------------------------------------------------------------------------------------------------------|---------------------------------------------------------------------------------------------------------------------------------------------------------------------------------------------------------------------------------------------------------|--|
|                                                   | LOCATION OF LAN                                                                                                                                                                                                     | D                                                                                                                                            |                                                               |                                                                                                                                                                                            |                                                                                                                                                                                          |                                                                                                                                                                                                                                                         |  |
| PARISH:                                           | TARNEIT                                                                                                                                                                                                             |                                                                                                                                              |                                                               | COUNCIL NAME: WYNDHAM CITY COUNCIL                                                                                                                                                         |                                                                                                                                                                                          |                                                                                                                                                                                                                                                         |  |
| TOWNSHIP                                          | P: -                                                                                                                                                                                                                |                                                                                                                                              |                                                               |                                                                                                                                                                                            |                                                                                                                                                                                          |                                                                                                                                                                                                                                                         |  |
| SECTION:                                          | 8                                                                                                                                                                                                                   |                                                                                                                                              |                                                               |                                                                                                                                                                                            |                                                                                                                                                                                          |                                                                                                                                                                                                                                                         |  |
| CROWN AL                                          | L <b>LOTMENT:</b> A1 (PART)                                                                                                                                                                                         |                                                                                                                                              |                                                               |                                                                                                                                                                                            |                                                                                                                                                                                          |                                                                                                                                                                                                                                                         |  |
| CROWN PO                                          | ORTION: -                                                                                                                                                                                                           |                                                                                                                                              |                                                               |                                                                                                                                                                                            |                                                                                                                                                                                          |                                                                                                                                                                                                                                                         |  |
| TITLE REFE                                        |                                                                                                                                                                                                                     |                                                                                                                                              |                                                               |                                                                                                                                                                                            |                                                                                                                                                                                          |                                                                                                                                                                                                                                                         |  |
| LAST PLAN                                         | N REFERENCE/S: PS905192T/S7 (L                                                                                                                                                                                      | OT S8)                                                                                                                                       |                                                               |                                                                                                                                                                                            |                                                                                                                                                                                          |                                                                                                                                                                                                                                                         |  |
| POSTAL A<br>(At time of                           | DDRESS: 1071 SAYERS ROAD<br>f subdivision) TARNEIT, 3029                                                                                                                                                            |                                                                                                                                              |                                                               |                                                                                                                                                                                            |                                                                                                                                                                                          |                                                                                                                                                                                                                                                         |  |
| MGA94 Co-d<br>(of approx<br>land in pl            | <b>centre of N</b> 5 808 060                                                                                                                                                                                        |                                                                                                                                              |                                                               |                                                                                                                                                                                            |                                                                                                                                                                                          |                                                                                                                                                                                                                                                         |  |
|                                                   | VESTING OF ROADS AND/OR R                                                                                                                                                                                           | ESERVES                                                                                                                                      |                                                               |                                                                                                                                                                                            | NOTATIONS                                                                                                                                                                                |                                                                                                                                                                                                                                                         |  |
|                                                   |                                                                                                                                                                                                                     | DDY/PERSON                                                                                                                                   |                                                               |                                                                                                                                                                                            | Y BE AFFECTED BY ONE O                                                                                                                                                                   |                                                                                                                                                                                                                                                         |  |
| ROAD R9<br>RESERVE No                             |                                                                                                                                                                                                                     | CITY COUNCIL<br>USTRALIA LTD                                                                                                                 |                                                               |                                                                                                                                                                                            |                                                                                                                                                                                          | ARCH REPORT FOR DETAILS).                                                                                                                                                                                                                               |  |
| RESERVE No                                        | p.10 WYNDHAM (                                                                                                                                                                                                      | CITY COUNCIL                                                                                                                                 |                                                               |                                                                                                                                                                                            | INCLUSIVE) HAVE BEEN OMITTED FROM THIS PLAN.                                                                                                                                             |                                                                                                                                                                                                                                                         |  |
|                                                   | NOTATIONS                                                                                                                                                                                                           |                                                                                                                                              |                                                               | SEE SHEET 13 FOR FURT                                                                                                                                                                      |                                                                                                                                                                                          | R MORE RESTRICTIONS.                                                                                                                                                                                                                                    |  |
| DEPTH LIMITA                                      | ATION: 15.24m BELOW THE SURFACE.                                                                                                                                                                                    |                                                                                                                                              |                                                               | EASEMENTS E-2, E-5, E-6, E-7, E-13, E-15, E-16, E-17 AND E-22 TO E-30 (E<br>INCLUSIVE) HAVE BEEN OMITTED FROM THIS PLAN.                                                                   |                                                                                                                                                                                          |                                                                                                                                                                                                                                                         |  |
|                                                   | HIS IS A STAGED SUBDIVISION.<br>LANNING PERMIT No. WYP10817                                                                                                                                                         |                                                                                                                                              | LOT S10 IS IN TWO PARTS                                       |                                                                                                                                                                                            |                                                                                                                                                                                          |                                                                                                                                                                                                                                                         |  |
|                                                   | S PLAN IS BASED ON SURVEY.                                                                                                                                                                                          |                                                                                                                                              |                                                               |                                                                                                                                                                                            |                                                                                                                                                                                          |                                                                                                                                                                                                                                                         |  |
|                                                   | HAS BEEN CONNECTED TO PERMANEN                                                                                                                                                                                      | MARKS No(s)                                                                                                                                  | :                                                             |                                                                                                                                                                                            |                                                                                                                                                                                          |                                                                                                                                                                                                                                                         |  |
| •                                                 | IBEE) AND PM18, PM134, PM217 & PM<br>SURVEY AREA:                                                                                                                                                                   | 760 (TARNEIT)                                                                                                                                |                                                               |                                                                                                                                                                                            |                                                                                                                                                                                          |                                                                                                                                                                                                                                                         |  |
|                                                   |                                                                                                                                                                                                                     |                                                                                                                                              |                                                               |                                                                                                                                                                                            |                                                                                                                                                                                          |                                                                                                                                                                                                                                                         |  |
|                                                   | ORA 18                                                                                                                                                                                                              |                                                                                                                                              |                                                               |                                                                                                                                                                                            |                                                                                                                                                                                          |                                                                                                                                                                                                                                                         |  |
| 4.408h                                            | 1 <b>a</b>                                                                                                                                                                                                          |                                                                                                                                              | LOTS<br>ASEMENT INFO                                          |                                                                                                                                                                                            |                                                                                                                                                                                          |                                                                                                                                                                                                                                                         |  |
| LEGEND A                                          | A-Appurtenant Easement E-Er                                                                                                                                                                                         |                                                                                                                                              |                                                               |                                                                                                                                                                                            | nent (Road)                                                                                                                                                                              |                                                                                                                                                                                                                                                         |  |
| MPLIED EASI                                       | EMENTS UNDER SECTION 12(2) OF T                                                                                                                                                                                     | HE SUBDIVISI                                                                                                                                 | ON ACT 1988 AF                                                | PPLY TO ALL LOTS ON TH                                                                                                                                                                     | IS PLAN AND AS SET AS                                                                                                                                                                    | IDE ON LOT A ON PS841640V                                                                                                                                                                                                                               |  |
| Easement                                          | Purpose                                                                                                                                                                                                             | Width                                                                                                                                        |                                                               | Origin                                                                                                                                                                                     | Land Benef                                                                                                                                                                               | ited/In Favour Of                                                                                                                                                                                                                                       |  |
| Reference                                         |                                                                                                                                                                                                                     | (Metres)                                                                                                                                     |                                                               |                                                                                                                                                                                            |                                                                                                                                                                                          |                                                                                                                                                                                                                                                         |  |
| E-1                                               | DRAINAGE<br>SEWERAGE                                                                                                                                                                                                | SEE PLAN<br>SEE PLAN                                                                                                                         |                                                               | S905192T<br>S905192T                                                                                                                                                                       |                                                                                                                                                                                          | M CITY COUNCIL<br>N WATER CORPORATION                                                                                                                                                                                                                   |  |
|                                                   |                                                                                                                                                                                                                     |                                                                                                                                              | D                                                             |                                                                                                                                                                                            | GREATER WESTER                                                                                                                                                                           | N WATER CORPORATION                                                                                                                                                                                                                                     |  |
|                                                   | WATER SUPPLY<br>(THROUGH LINDERGROUND PIPES)                                                                                                                                                                        | SEE PLAN                                                                                                                                     | F                                                             | S905192T                                                                                                                                                                                   |                                                                                                                                                                                          |                                                                                                                                                                                                                                                         |  |
| E-3                                               | (THROUGH UNDERGROUND PIPES)<br>SEWERAGE                                                                                                                                                                             | SEE PLAN<br>SEE PLAN                                                                                                                         |                                                               | S905192T<br>S905192T                                                                                                                                                                       |                                                                                                                                                                                          | N WATER CORPORATION                                                                                                                                                                                                                                     |  |
| E-3<br>E-4                                        | (THROUGH UNDERGROUND PIPES)                                                                                                                                                                                         |                                                                                                                                              | Ρ                                                             |                                                                                                                                                                                            | GREATER WESTER                                                                                                                                                                           |                                                                                                                                                                                                                                                         |  |
| E-4                                               | (THROUGH UNDERGROUND PIPES)<br>SEWERAGE<br>DRAINAGE<br>SEWERAGE                                                                                                                                                     | SEE PLAN<br>SEE PLAN<br>SEE PLAN                                                                                                             | P<br>P<br>P                                                   | S905192T<br>S905192T<br>S905192T                                                                                                                                                           | GREATER WESTERI<br>WYNDHAI<br>GREATER WESTERI                                                                                                                                            | N WATER CORPORATION<br>M CITY COUNCIL<br>N WATER CORPORATION                                                                                                                                                                                            |  |
| E-4<br>E-8                                        | (THROUGH UNDERGROUND PIPES)<br>SEWERAGE<br>DRAINAGE<br>SEWERAGE<br>SEWERAGE                                                                                                                                         | SEE PLAN<br>SEE PLAN<br>SEE PLAN<br>SEE PLAN                                                                                                 | P<br>P<br>PSS                                                 | S905192T<br>S905192T<br>S905192T<br>905192T/S3                                                                                                                                             | GREATER WESTERI<br>WYNDHAI<br>GREATER WESTERI<br>GREATER WESTERI                                                                                                                         | N WATER CORPORATION<br>M CITY COUNCIL<br>N WATER CORPORATION<br>N WATER CORPORATION                                                                                                                                                                     |  |
| E-4                                               | (THROUGH UNDERGROUND PIPES)<br>SEWERAGE<br>DRAINAGE<br>SEWERAGE<br>SEWERAGE<br>DRAINAGE                                                                                                                             | SEE PLAN<br>SEE PLAN<br>SEE PLAN<br>SEE PLAN<br>SEE PLAN                                                                                     | P<br>P<br>PSS<br>PSS                                          | S905192T<br>S905192T<br>S905192T<br>905192T/S3<br>905192T/S3                                                                                                                               | GREATER WESTERI<br>WYNDHAI<br>GREATER WESTERI<br>GREATER WESTERI<br>WYNDHAI                                                                                                              | N WATER CORPORATION<br>M CITY COUNCIL<br>N WATER CORPORATION<br>N WATER CORPORATION<br>M CITY COUNCIL                                                                                                                                                   |  |
| E-4<br>E-8                                        | (THROUGH UNDERGROUND PIPES)<br>SEWERAGE<br>DRAINAGE<br>SEWERAGE<br>SEWERAGE                                                                                                                                         | SEE PLAN<br>SEE PLAN<br>SEE PLAN<br>SEE PLAN                                                                                                 | P<br>P<br>PS<br>PS<br>PS                                      | S905192T<br>S905192T<br>S905192T<br>905192T/S3<br>905192T/S3<br>905192T/S3                                                                                                                 | GREATER WESTERI<br>WYNDHAI<br>GREATER WESTERI<br>GREATER WESTERI<br>WYNDHAI<br>GREATER WESTERI                                                                                           | N WATER CORPORATION<br>M CITY COUNCIL<br>N WATER CORPORATION<br>N WATER CORPORATION                                                                                                                                                                     |  |
| E-4<br>E-8<br>E-9                                 | (THROUGH UNDERGROUND PIPES)<br>SEWERAGE<br>DRAINAGE<br>SEWERAGE<br>SEWERAGE<br>DRAINAGE<br>SEWERAGE                                                                                                                 | SEE PLAN<br>SEE PLAN<br>SEE PLAN<br>SEE PLAN<br>SEE PLAN<br>SEE PLAN                                                                         | P<br>P<br>PSS<br>PSS<br>PSS<br>PSS                            | S905192T<br>S905192T<br>S905192T<br>905192T/S3<br>905192T/S3<br>905192T/S3<br>905192T/S3                                                                                                   | GREATER WESTERI<br>WYNDHAI<br>GREATER WESTERI<br>GREATER WESTERI<br>WYNDHAI<br>GREATER WESTERI<br>WYNDHAI                                                                                | N WATER CORPORATION<br>M CITY COUNCIL<br>N WATER CORPORATION<br>N WATER CORPORATION<br>M CITY COUNCIL<br>N WATER CORPORATION                                                                                                                            |  |
| E-4<br>E-8<br>E-9<br>E-10                         | (THROUGH UNDERGROUND PIPES)<br>SEWERAGE<br>DRAINAGE<br>SEWERAGE<br>SEWERAGE<br>DRAINAGE<br>SEWERAGE<br>DRAINAGE                                                                                                     | SEE PLAN<br>SEE PLAN<br>SEE PLAN<br>SEE PLAN<br>SEE PLAN<br>SEE PLAN<br>SEE PLAN                                                             | P<br>P<br>PS<br>PS<br>PS<br>PS<br>PS                          | S905192T<br>S905192T<br>S905192T<br>905192T/S3<br>905192T/S3<br>905192T/S3                                                                                                                 | GREATER WESTERI<br>WYNDHAI<br>GREATER WESTERI<br>GREATER WESTERI<br>WYNDHAI<br>GREATER WESTERI<br>WYNDHAI<br>GREATER WESTERI                                                             | N WATER CORPORATION<br>M CITY COUNCIL<br>N WATER CORPORATION<br>N WATER CORPORATION<br>M CITY COUNCIL<br>N WATER CORPORATION<br>M CITY COUNCIL                                                                                                          |  |
| E-4<br>E-8<br>E-9<br>E-10<br>E-11                 | (THROUGH UNDERGROUND PIPES)<br>SEWERAGE<br>DRAINAGE<br>SEWERAGE<br>DRAINAGE<br>SEWERAGE<br>DRAINAGE<br>DRAINAGE<br>SEWERAGE                                                                                         | SEE PLAN<br>SEE PLAN<br>SEE PLAN<br>SEE PLAN<br>SEE PLAN<br>SEE PLAN<br>SEE PLAN                                                             | P<br>P<br>PSS<br>PSS<br>PSS<br>PSS<br>PSS<br>PSS              | S905192T<br>S905192T<br>S905192T<br>905192T/S3<br>905192T/S3<br>905192T/S3<br>905192T/S5<br>905192T/S4                                                                                     | GREATER WESTERI<br>WYNDHAI<br>GREATER WESTERI<br>GREATER WESTERI<br>WYNDHAI<br>GREATER WESTERI<br>WYNDHAI<br>GREATER WESTERI<br>WYNDHAI                                                  | N WATER CORPORATION<br>M CITY COUNCIL<br>N WATER CORPORATION<br>M WATER CORPORATION<br>M CITY COUNCIL<br>N WATER CORPORATION<br>M CITY COUNCIL<br>N WATER CORPORATION                                                                                   |  |
| E-4<br>E-8<br>E-9<br>E-10<br>E-11                 | (THROUGH UNDERGROUND PIPES)<br>SEWERAGE<br>DRAINAGE<br>SEWERAGE<br>DRAINAGE<br>SEWERAGE<br>DRAINAGE<br>SEWERAGE<br>DRAINAGE<br>SEWERAGE<br>DRAINAGE<br>SEWERAGE<br>DRAINAGE                                         | SEE PLAN<br>SEE PLAN<br>SEE PLAN<br>SEE PLAN<br>SEE PLAN<br>SEE PLAN<br>SEE PLAN<br>SEE PLAN<br>SEE PLAN<br>SEE PLAN                         | P<br>P<br>PS<br>PS<br>PS<br>PS<br>PS<br>PS<br>PS<br>PS        | S905192T<br>S905192T<br>S905192T<br>905192T/S3<br>905192T/S3<br>905192T/S3<br>905192T/S5<br>905192T/S4<br>905192T/S4<br>905192T/S4<br>905192T/S4                                           | GREATER WESTERI<br>WYNDHAI<br>GREATER WESTERI<br>GREATER WESTERI<br>WYNDHAI<br>GREATER WESTERI<br>WYNDHAI<br>GREATER WESTERI<br>WYNDHAI<br>GREATER WESTERI                               | N WATER CORPORATION<br>M CITY COUNCIL<br>N WATER CORPORATION<br>N WATER CORPORATION<br>M CITY COUNCIL<br>N WATER CORPORATION<br>M CITY COUNCIL<br>N WATER CORPORATION<br>M CITY COUNCIL<br>N WATER CORPORATION<br>M CITY COUNCIL                        |  |
| E-4<br>E-8<br>E-9<br>E-10<br>E-11<br>E-12         | (THROUGH UNDERGROUND PIPES)<br>SEWERAGE<br>DRAINAGE<br>SEWERAGE<br>DRAINAGE<br>SEWERAGE<br>DRAINAGE<br>SEWERAGE<br>DRAINAGE<br>SEWERAGE<br>SEWERAGE                                                                 | SEE PLAN<br>SEE PLAN             | P<br>P<br>PS<br>PS<br>PS<br>PS<br>PS<br>PS<br>PS<br>PS        | S905192T<br>S905192T<br>S905192T<br>905192T/S3<br>905192T/S3<br>905192T/S3<br>905192T/S5<br>905192T/S4<br>905192T/S4<br>905192T/S4<br>905192T/S5<br>905192T/S5                             | GREATER WESTERI<br>WYNDHAI<br>GREATER WESTERI<br>GREATER WESTERI<br>WYNDHAI<br>GREATER WESTERI<br>WYNDHAI<br>GREATER WESTERI<br>WYNDHAI<br>GREATER WESTERI<br>WYNDHAI<br>GREATER WESTERI | N WATER CORPORATION<br>M CITY COUNCIL<br>N WATER CORPORATION<br>M WATER CORPORATION<br>M CITY COUNCIL<br>N WATER CORPORATION<br>M CITY COUNCIL<br>N WATER CORPORATION<br>M CITY COUNCIL<br>N WATER CORPORATION                                          |  |
| E-4<br>E-8<br>E-9<br>E-10<br>E-11<br>E-12<br>E-14 | (THROUGH UNDERGROUND PIPES)<br>SEWERAGE<br>DRAINAGE<br>SEWERAGE<br>DRAINAGE<br>SEWERAGE<br>DRAINAGE<br>SEWERAGE<br>DRAINAGE<br>SEWERAGE<br>DRAINAGE<br>SEWERAGE<br>DRAINAGE<br>SEWERAGE<br>2070S-18 VER E.DWG AA/AA | SEE PLAN<br>SEE PLAN | P<br>P<br>PS<br>PS<br>PS<br>PS<br>PS<br>PS<br>PS<br>SHEET 2 F | S905192T<br>S905192T<br>S905192T<br>905192T/S3<br>905192T/S3<br>905192T/S3<br>905192T/S5<br>905192T/S4<br>905192T/S4<br>905192T/S4<br>905192T/S5<br>905192T/S5<br>905192T/S5<br>905192T/S5 | GREATER WESTER<br>WYNDHAI<br>GREATER WESTER<br>GREATER WESTER<br>WYNDHAI<br>GREATER WESTER<br>WYNDHAI<br>GREATER WESTER<br>WYNDHAI<br>GREATER WESTER<br>WYNDHAI                          | N WATER CORPORATION<br>M CITY COUNCIL<br>N WATER CORPORATION<br>N WATER CORPORATION<br>M CITY COUNCIL<br>N WATER CORPORATION<br>M CITY COUNCIL<br>N WATER CORPORATION<br>M CITY COUNCIL<br>N WATER CORPORATION<br>M CITY COUNCIL<br>N WATER CORPORATION |  |
| E-4<br>E-8<br>E-9<br>E-10<br>E-11<br>E-12<br>E-14 | (THROUGH UNDERGROUND PIPES)<br>SEWERAGE<br>DRAINAGE<br>SEWERAGE<br>DRAINAGE<br>SEWERAGE<br>DRAINAGE<br>SEWERAGE<br>DRAINAGE<br>SEWERAGE<br>DRAINAGE<br>SEWERAGE<br>SEWERAGE                                         | SEE PLAN<br>SEE PLAN | P<br>P<br>PS<br>PS<br>PS<br>PS<br>PS<br>PS<br>PS<br>SHEET 2 F | S905192T<br>S905192T<br>S905192T<br>905192T/S3<br>905192T/S3<br>905192T/S3<br>905192T/S5<br>905192T/S4<br>905192T/S4<br>905192T/S4<br>905192T/S5<br>905192T/S5                             | GREATER WESTERI<br>WYNDHAI<br>GREATER WESTERI<br>GREATER WESTERI<br>WYNDHAI<br>GREATER WESTERI<br>WYNDHAI<br>GREATER WESTERI<br>WYNDHAI<br>GREATER WESTERI<br>WYNDHAI<br>GREATER WESTERI | N WATER CORPORATION<br>M CITY COUNCIL<br>N WATER CORPORATION<br>M WATER CORPORATION<br>M CITY COUNCIL<br>N WATER CORPORATION<br>M CITY COUNCIL<br>N WATER CORPORATION<br>M CITY COUNCIL<br>N WATER CORPORATION<br>M CITY COUNCIL                        |  |

# PLAN OF SUBDIVISION

Under Section 37 of the Subdivision Act 1988

PLAN NUMBER **PS905192T/S8** 

| Easement<br>Reference | Purpose                                     | Width<br>(Metres)    | Origin                                              | Land Benefited/In Favour Of                               |
|-----------------------|---------------------------------------------|----------------------|-----------------------------------------------------|-----------------------------------------------------------|
| E-18                  | SEWERAGE                                    | SEE PLAN             | PS905192T/S7                                        | GREATER WESTERN WATER CORPORATION                         |
| E-19                  | DRAINAGE<br>SEWERAGE                        | SEE PLAN<br>SEE PLAN | PS905192T/S7<br>PS905192T/S7                        | WYNDHAM CITY COUNCIL<br>GREATER WESTERN WATER CORPORATION |
| E-20                  | DRAINAGE                                    | SEE PLAN             | PS905192T/S4                                        | WYNDHAM CITY COUNCIL                                      |
| E-21                  | DRAINAGE<br>SEWERAGE                        | SEE PLAN<br>SEE PLAN | THIS PLAN<br>THIS PLAN                              | WYNDHAM CITY COUNCIL<br>GREATER WESTERN WATER CORPORATION |
| E-31                  | WATER SUPPLY<br>(THROUGH UNDERGROUND PIPES) | SEE PLAN             | PS905192T/S7                                        | GREATER WESTERN WATER CORPORATION                         |
| E-32                  | WATER SUPPLY<br>(THROUGH UNDERGROUND PIPES) | SEE PLAN             | PS905192T/S7                                        | GREATER WESTERN WATER CORPORATION                         |
|                       | SEWERAGE                                    | SEE PLAN             | PS905192T/S7                                        | GREATER WESTERN WATER CORPORATION                         |
|                       | DISTRIBUTION AND/OR<br>TRANSMISSION OF GAS  | SEE PLAN             | PS905192T/S7<br>(SECTION 146 GAS INDUSTRY ACT 2001) | AUSNET GAS SERVICES PTY LTD                               |
| E-33                  | WATER SUPPLY<br>(THROUGH UNDERGROUND PIPES) | SEE PLAN             | THIS PLAN                                           | GREATER WESTERN WATER CORPORATION                         |
|                       |                                             |                      |                                                     |                                                           |
|                       |                                             |                      |                                                     |                                                           |
|                       |                                             |                      |                                                     |                                                           |
|                       |                                             |                      |                                                     |                                                           |
|                       |                                             |                      |                                                     |                                                           |
|                       |                                             |                      |                                                     |                                                           |
|                       |                                             |                      |                                                     |                                                           |
|                       |                                             |                      |                                                     |                                                           |
|                       |                                             |                      |                                                     |                                                           |
|                       |                                             |                      |                                                     |                                                           |
|                       |                                             |                      |                                                     |                                                           |
|                       |                                             |                      |                                                     |                                                           |
|                       |                                             |                      |                                                     |                                                           |
|                       |                                             |                      |                                                     |                                                           |
|                       |                                             |                      |                                                     |                                                           |