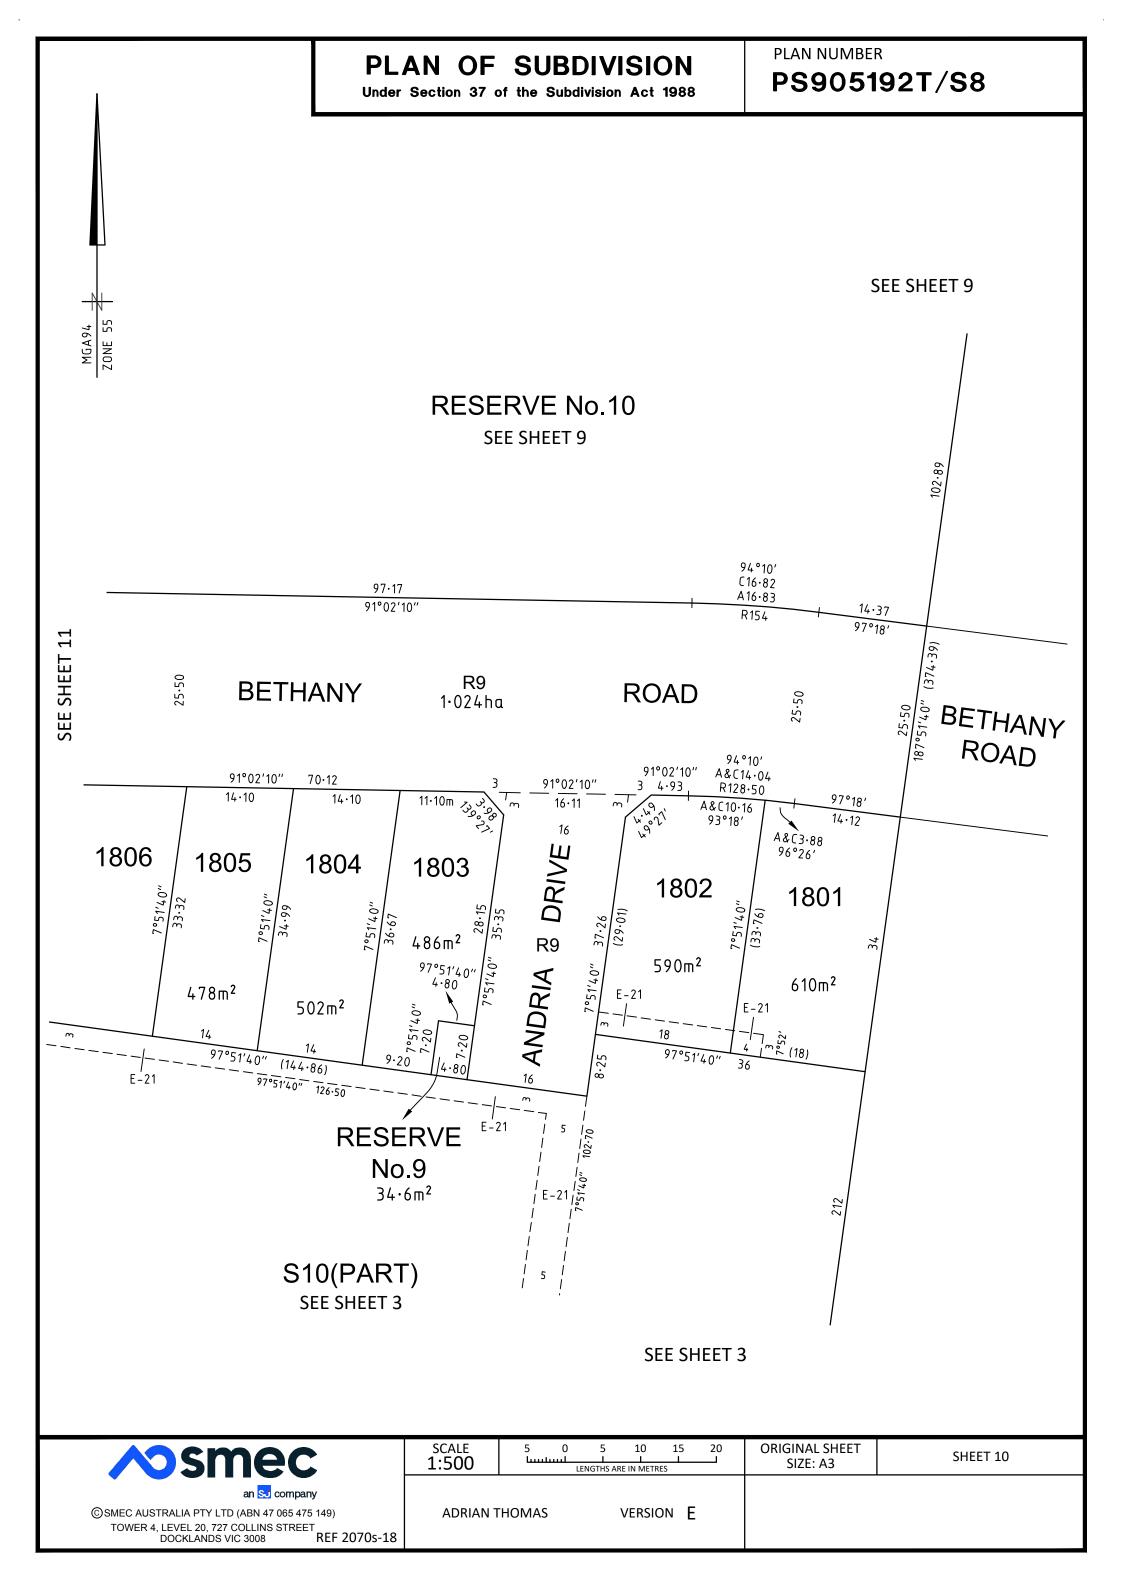

## **SEE SHEET 12**

|                                                                                                                                           | scale<br>1:1000 | 10 0 10 20 30  | 40 | ORIGINAL SHEET<br>SIZE: A3 | SHEET 8 |
|-------------------------------------------------------------------------------------------------------------------------------------------|-----------------|----------------|----|----------------------------|---------|
| an SJ company<br>©SMEC AUSTRALIA PTY LTD (ABN 47 065 475 149)<br>TOWER 4, LEVEL 20, 727 COLLINS STREET<br>DOCKLANDS VIC 3008 REF 2070s-18 | ADRIAN T        | THOMAS VERSION | E  |                            |         |

### Table of Land Burdened and Land Benefited:

| BURDENED LOT No. | BENEFITING LOTS |  |  |  |
|------------------|-----------------|--|--|--|
| 1801             | 1802            |  |  |  |
| 1802             | 1801            |  |  |  |
| 1803             | 1804            |  |  |  |
| 1804             | 1803, 1805      |  |  |  |
| 1805             | 1804, 1806      |  |  |  |
| 1806             | 1805, 1807      |  |  |  |
| 1807             | 1806, 1808      |  |  |  |
| 1808             | 1807, 1809      |  |  |  |
| 1809             | 1808, 1810      |  |  |  |
| 1810             | 1809, 1811      |  |  |  |
| 1811             | 1810            |  |  |  |