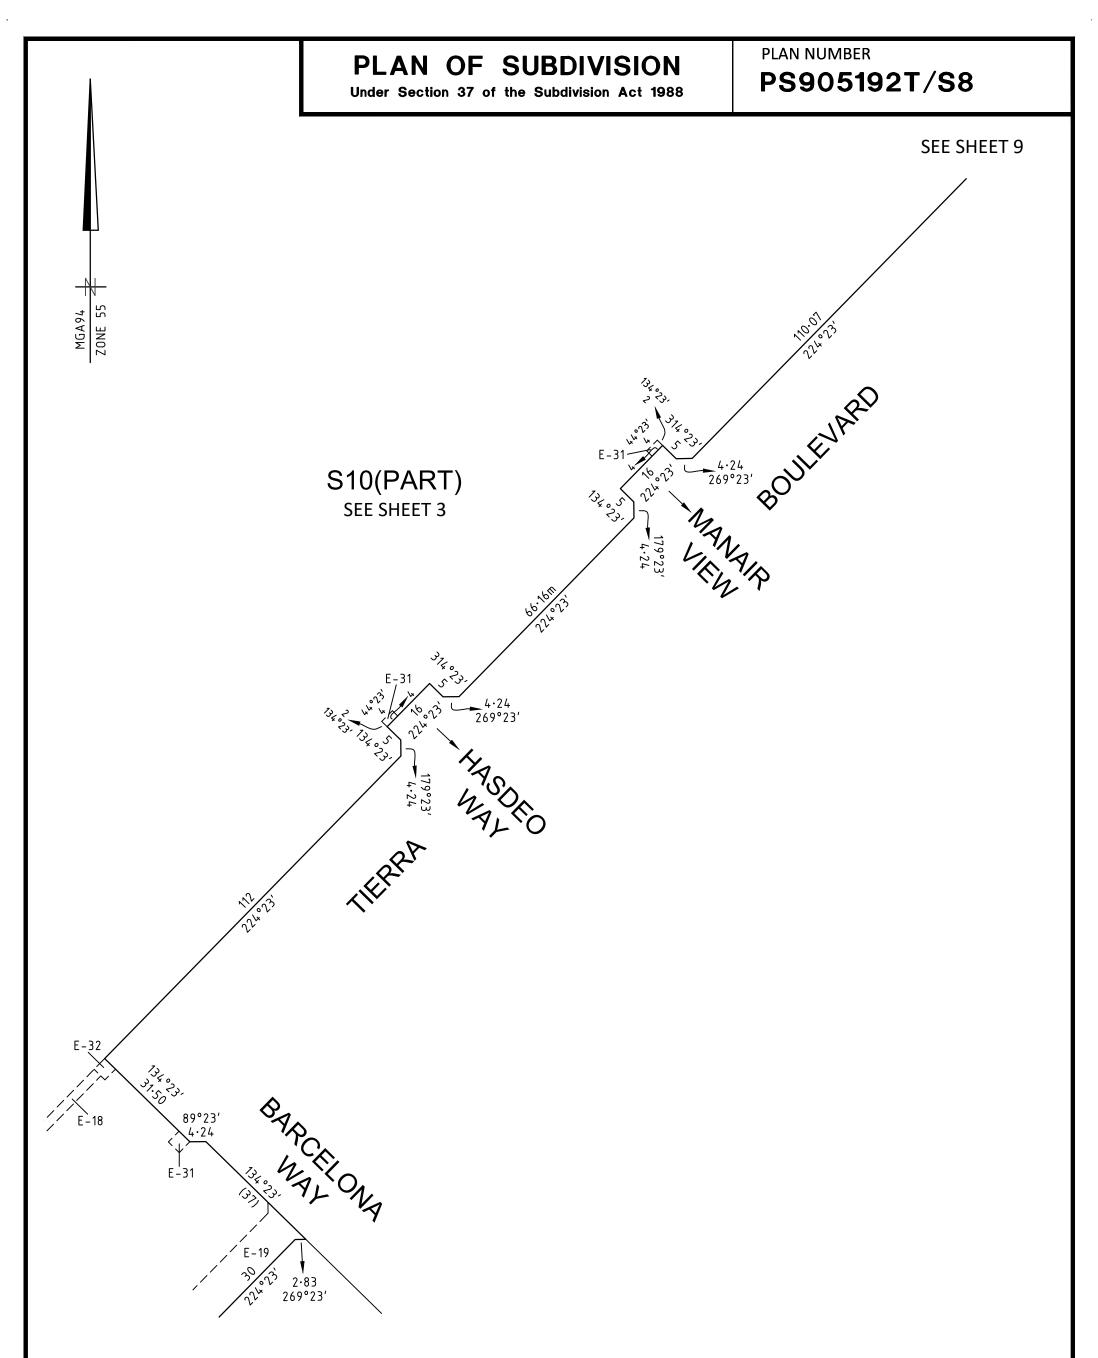

## **SEE SHEET 12**

|                                                                                                                                           | scale<br>1:1000 | 10 0 10 20 30  | 40 | ORIGINAL SHEET<br>SIZE: A3 | SHEET 8 |
|-------------------------------------------------------------------------------------------------------------------------------------------|-----------------|----------------|----|----------------------------|---------|
| an SJ company<br>©SMEC AUSTRALIA PTY LTD (ABN 47 065 475 149)<br>TOWER 4, LEVEL 20, 727 COLLINS STREET<br>DOCKLANDS VIC 3008 REF 2070s-18 | ADRIAN T        | THOMAS VERSION | E  |                            |         |