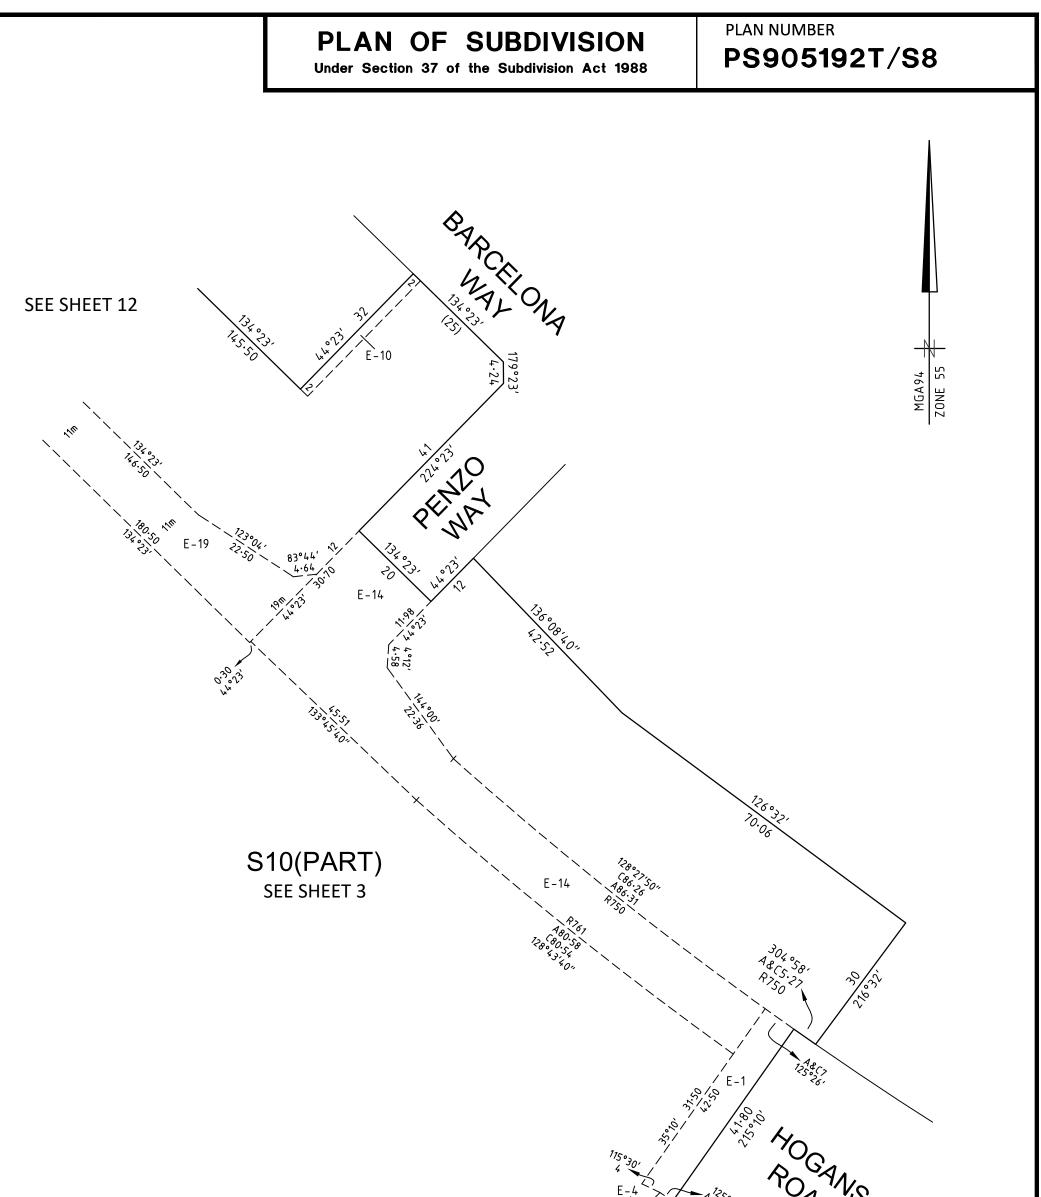

## **SEE SHEET 12**

|                                                                                                                                           | scale<br>1:1000 | 10 0 10 20 30  | 40 | ORIGINAL SHEET<br>SIZE: A3 | SHEET 8 |
|-------------------------------------------------------------------------------------------------------------------------------------------|-----------------|----------------|----|----------------------------|---------|
| an SJ company<br>©SMEC AUSTRALIA PTY LTD (ABN 47 065 475 149)<br>TOWER 4, LEVEL 20, 727 COLLINS STREET<br>DOCKLANDS VIC 3008 REF 2070s-18 | ADRIAN T        | THOMAS VERSION | E  |                            |         |