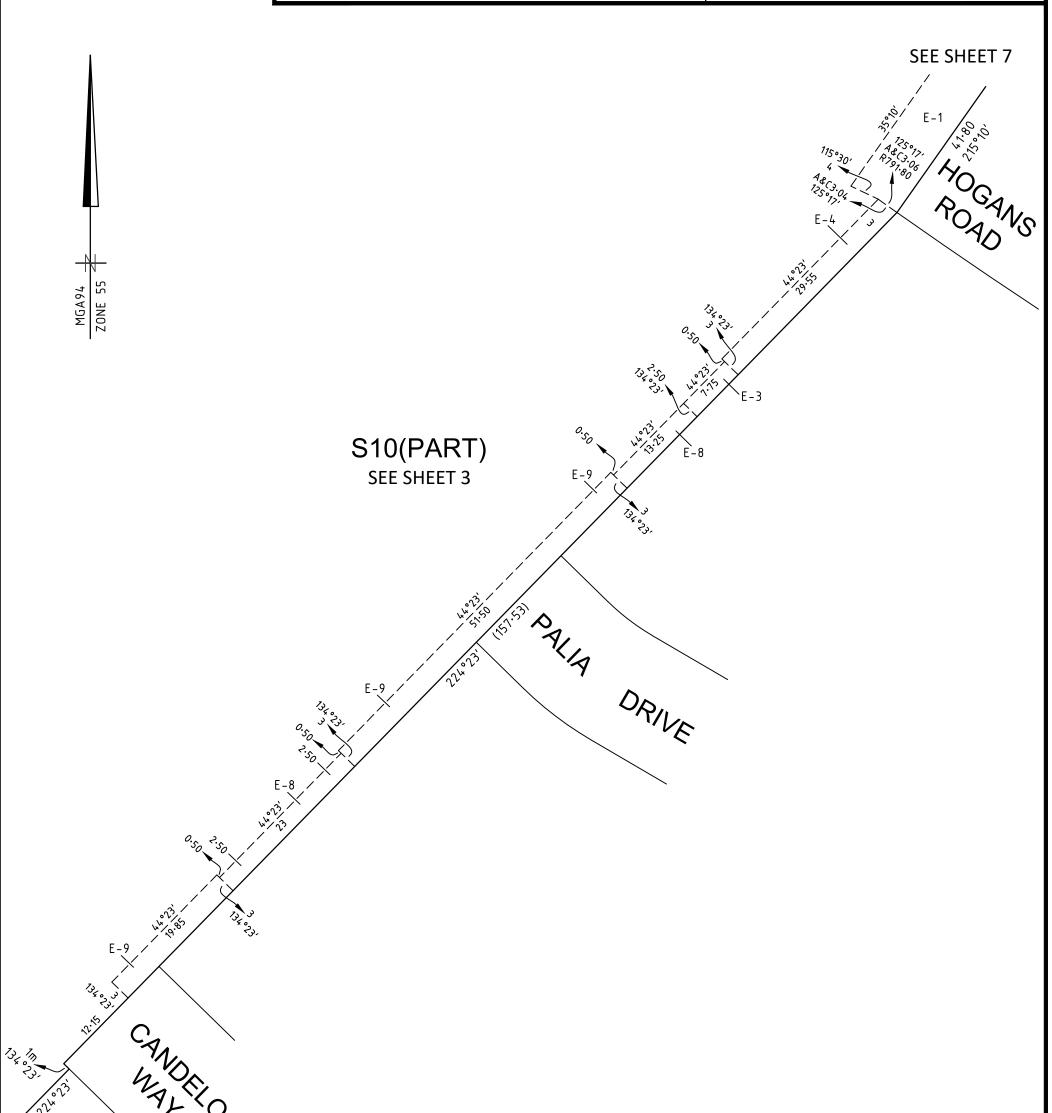

|                                                   | PLAN OF SUBDI<br>Jnder Section 37 of the Subdivis                                                                                                                                                                   |                                                                                                                                              |                                                               | LUV USE ONLY                                                                                                                                                                               | PLAN NUMBER                                                                                                                                                                              | 2T/S8                                                                                                                                                                                                                                                   |  |
|---------------------------------------------------|---------------------------------------------------------------------------------------------------------------------------------------------------------------------------------------------------------------------|----------------------------------------------------------------------------------------------------------------------------------------------|---------------------------------------------------------------|--------------------------------------------------------------------------------------------------------------------------------------------------------------------------------------------|------------------------------------------------------------------------------------------------------------------------------------------------------------------------------------------|---------------------------------------------------------------------------------------------------------------------------------------------------------------------------------------------------------------------------------------------------------|--|
|                                                   | LOCATION OF LAN                                                                                                                                                                                                     | D                                                                                                                                            |                                                               |                                                                                                                                                                                            |                                                                                                                                                                                          |                                                                                                                                                                                                                                                         |  |
| PARISH:                                           | TARNEIT                                                                                                                                                                                                             |                                                                                                                                              |                                                               | COUNCIL NAME: WYNDHAM CITY COUNCIL                                                                                                                                                         |                                                                                                                                                                                          |                                                                                                                                                                                                                                                         |  |
| TOWNSHIP                                          | P: -                                                                                                                                                                                                                |                                                                                                                                              |                                                               |                                                                                                                                                                                            |                                                                                                                                                                                          |                                                                                                                                                                                                                                                         |  |
| SECTION:                                          | 8                                                                                                                                                                                                                   |                                                                                                                                              |                                                               |                                                                                                                                                                                            |                                                                                                                                                                                          |                                                                                                                                                                                                                                                         |  |
| CROWN AL                                          | L <b>LOTMENT:</b> A1 (PART)                                                                                                                                                                                         |                                                                                                                                              |                                                               |                                                                                                                                                                                            |                                                                                                                                                                                          |                                                                                                                                                                                                                                                         |  |
| CROWN PO                                          | ORTION: -                                                                                                                                                                                                           |                                                                                                                                              |                                                               |                                                                                                                                                                                            |                                                                                                                                                                                          |                                                                                                                                                                                                                                                         |  |
| TITLE REFE                                        |                                                                                                                                                                                                                     |                                                                                                                                              |                                                               |                                                                                                                                                                                            |                                                                                                                                                                                          |                                                                                                                                                                                                                                                         |  |
| LAST PLAN                                         | N REFERENCE/S: PS905192T/S7 (L                                                                                                                                                                                      | OT S8)                                                                                                                                       |                                                               |                                                                                                                                                                                            |                                                                                                                                                                                          |                                                                                                                                                                                                                                                         |  |
| POSTAL A<br>(At time of                           | DDRESS: 1071 SAYERS ROAD<br>f subdivision) TARNEIT, 3029                                                                                                                                                            |                                                                                                                                              |                                                               |                                                                                                                                                                                            |                                                                                                                                                                                          |                                                                                                                                                                                                                                                         |  |
| MGA94 Co-d<br>(of approx<br>land in pl            | <b>centre of N</b> 5 808 060                                                                                                                                                                                        |                                                                                                                                              |                                                               |                                                                                                                                                                                            |                                                                                                                                                                                          |                                                                                                                                                                                                                                                         |  |
|                                                   | VESTING OF ROADS AND/OR R                                                                                                                                                                                           | ESERVES                                                                                                                                      |                                                               |                                                                                                                                                                                            | NOTATIONS                                                                                                                                                                                |                                                                                                                                                                                                                                                         |  |
|                                                   |                                                                                                                                                                                                                     | DDY/PERSON                                                                                                                                   |                                                               |                                                                                                                                                                                            | Y BE AFFECTED BY ONE O                                                                                                                                                                   |                                                                                                                                                                                                                                                         |  |
| ROAD R9<br>RESERVE No                             |                                                                                                                                                                                                                     | CITY COUNCIL<br>USTRALIA LTD                                                                                                                 |                                                               |                                                                                                                                                                                            |                                                                                                                                                                                          | ARCH REPORT FOR DETAILS).                                                                                                                                                                                                                               |  |
| RESERVE No                                        | p.10 WYNDHAM (                                                                                                                                                                                                      | CITY COUNCIL                                                                                                                                 |                                                               |                                                                                                                                                                                            | INCLUSIVE) HAVE BEEN OMITTED FROM THIS PLAN.                                                                                                                                             |                                                                                                                                                                                                                                                         |  |
|                                                   | NOTATIONS                                                                                                                                                                                                           |                                                                                                                                              |                                                               | SEE SHEET 13 FOR FURT                                                                                                                                                                      |                                                                                                                                                                                          | R MORE RESTRICTIONS.                                                                                                                                                                                                                                    |  |
| DEPTH LIMITA                                      | ATION: 15.24m BELOW THE SURFACE.                                                                                                                                                                                    |                                                                                                                                              |                                                               | EASEMENTS E-2, E-5, E-6, E-7, E-13, E-15, E-16, E-17 AND E-22 TO E-30 (E<br>INCLUSIVE) HAVE BEEN OMITTED FROM THIS PLAN.                                                                   |                                                                                                                                                                                          |                                                                                                                                                                                                                                                         |  |
|                                                   | HIS IS A STAGED SUBDIVISION.<br>LANNING PERMIT No. WYP10817                                                                                                                                                         |                                                                                                                                              | LOT S10 IS IN TWO PARTS                                       |                                                                                                                                                                                            |                                                                                                                                                                                          |                                                                                                                                                                                                                                                         |  |
|                                                   | S PLAN IS BASED ON SURVEY.                                                                                                                                                                                          |                                                                                                                                              |                                                               |                                                                                                                                                                                            |                                                                                                                                                                                          |                                                                                                                                                                                                                                                         |  |
|                                                   | HAS BEEN CONNECTED TO PERMANEN                                                                                                                                                                                      | MARKS No(s)                                                                                                                                  | :                                                             |                                                                                                                                                                                            |                                                                                                                                                                                          |                                                                                                                                                                                                                                                         |  |
| •                                                 | IBEE) AND PM18, PM134, PM217 & PM<br>SURVEY AREA:                                                                                                                                                                   | 760 (TARNEIT)                                                                                                                                |                                                               |                                                                                                                                                                                            |                                                                                                                                                                                          |                                                                                                                                                                                                                                                         |  |
|                                                   |                                                                                                                                                                                                                     |                                                                                                                                              |                                                               |                                                                                                                                                                                            |                                                                                                                                                                                          |                                                                                                                                                                                                                                                         |  |
|                                                   | ORA 18                                                                                                                                                                                                              |                                                                                                                                              |                                                               |                                                                                                                                                                                            |                                                                                                                                                                                          |                                                                                                                                                                                                                                                         |  |
| 4.408h                                            | 1 <b>a</b>                                                                                                                                                                                                          |                                                                                                                                              | LOTS<br>ASEMENT INFO                                          |                                                                                                                                                                                            |                                                                                                                                                                                          |                                                                                                                                                                                                                                                         |  |
| LEGEND A                                          | A-Appurtenant Easement E-Er                                                                                                                                                                                         |                                                                                                                                              |                                                               |                                                                                                                                                                                            | nent (Road)                                                                                                                                                                              |                                                                                                                                                                                                                                                         |  |
| MPLIED EASI                                       | EMENTS UNDER SECTION 12(2) OF T                                                                                                                                                                                     | HE SUBDIVISI                                                                                                                                 | ON ACT 1988 AF                                                | PPLY TO ALL LOTS ON TH                                                                                                                                                                     | IS PLAN AND AS SET AS                                                                                                                                                                    | IDE ON LOT A ON PS841640V                                                                                                                                                                                                                               |  |
| Easement                                          | Purpose                                                                                                                                                                                                             | Width                                                                                                                                        |                                                               | Origin                                                                                                                                                                                     | Land Benef                                                                                                                                                                               | ited/In Favour Of                                                                                                                                                                                                                                       |  |
| Reference                                         |                                                                                                                                                                                                                     | (Metres)                                                                                                                                     |                                                               |                                                                                                                                                                                            |                                                                                                                                                                                          |                                                                                                                                                                                                                                                         |  |
| E-1                                               | DRAINAGE<br>SEWERAGE                                                                                                                                                                                                | SEE PLAN<br>SEE PLAN                                                                                                                         |                                                               | S905192T<br>S905192T                                                                                                                                                                       |                                                                                                                                                                                          | M CITY COUNCIL<br>N WATER CORPORATION                                                                                                                                                                                                                   |  |
|                                                   |                                                                                                                                                                                                                     |                                                                                                                                              | D                                                             |                                                                                                                                                                                            | GREATER WESTER                                                                                                                                                                           | N WATER CORPORATION                                                                                                                                                                                                                                     |  |
|                                                   | WATER SUPPLY<br>(THROUGH LINDERGROUND PIPES)                                                                                                                                                                        | SEE PLAN                                                                                                                                     | F                                                             | S905192T                                                                                                                                                                                   |                                                                                                                                                                                          |                                                                                                                                                                                                                                                         |  |
| E-3                                               | (THROUGH UNDERGROUND PIPES)<br>SEWERAGE                                                                                                                                                                             | SEE PLAN<br>SEE PLAN                                                                                                                         |                                                               | S905192T<br>S905192T                                                                                                                                                                       |                                                                                                                                                                                          | N WATER CORPORATION                                                                                                                                                                                                                                     |  |
| E-3<br>E-4                                        | (THROUGH UNDERGROUND PIPES)                                                                                                                                                                                         |                                                                                                                                              | Ρ                                                             |                                                                                                                                                                                            | GREATER WESTER                                                                                                                                                                           |                                                                                                                                                                                                                                                         |  |
| E-4                                               | (THROUGH UNDERGROUND PIPES)<br>SEWERAGE<br>DRAINAGE<br>SEWERAGE                                                                                                                                                     | SEE PLAN<br>SEE PLAN<br>SEE PLAN                                                                                                             | P<br>P<br>P                                                   | S905192T<br>S905192T<br>S905192T                                                                                                                                                           | GREATER WESTERI<br>WYNDHAI<br>GREATER WESTERI                                                                                                                                            | N WATER CORPORATION<br>M CITY COUNCIL<br>N WATER CORPORATION                                                                                                                                                                                            |  |
| E-4<br>E-8                                        | (THROUGH UNDERGROUND PIPES)<br>SEWERAGE<br>DRAINAGE<br>SEWERAGE<br>SEWERAGE                                                                                                                                         | SEE PLAN<br>SEE PLAN<br>SEE PLAN<br>SEE PLAN                                                                                                 | P<br>P<br>PSS                                                 | S905192T<br>S905192T<br>S905192T<br>905192T/S3                                                                                                                                             | GREATER WESTERI<br>WYNDHAI<br>GREATER WESTERI<br>GREATER WESTERI                                                                                                                         | N WATER CORPORATION<br>M CITY COUNCIL<br>N WATER CORPORATION<br>N WATER CORPORATION                                                                                                                                                                     |  |
| E-4                                               | (THROUGH UNDERGROUND PIPES)<br>SEWERAGE<br>DRAINAGE<br>SEWERAGE<br>SEWERAGE<br>DRAINAGE                                                                                                                             | SEE PLAN<br>SEE PLAN<br>SEE PLAN<br>SEE PLAN<br>SEE PLAN                                                                                     | P<br>P<br>PSS<br>PSS                                          | S905192T<br>S905192T<br>S905192T<br>905192T/S3<br>905192T/S3                                                                                                                               | GREATER WESTERI<br>WYNDHAI<br>GREATER WESTERI<br>GREATER WESTERI<br>WYNDHAI                                                                                                              | N WATER CORPORATION<br>M CITY COUNCIL<br>N WATER CORPORATION<br>N WATER CORPORATION<br>M CITY COUNCIL                                                                                                                                                   |  |
| E-4<br>E-8                                        | (THROUGH UNDERGROUND PIPES)<br>SEWERAGE<br>DRAINAGE<br>SEWERAGE<br>SEWERAGE                                                                                                                                         | SEE PLAN<br>SEE PLAN<br>SEE PLAN<br>SEE PLAN                                                                                                 | P<br>P<br>PS<br>PS<br>PS                                      | S905192T<br>S905192T<br>S905192T<br>905192T/S3<br>905192T/S3<br>905192T/S3                                                                                                                 | GREATER WESTERI<br>WYNDHAI<br>GREATER WESTERI<br>GREATER WESTERI<br>WYNDHAI<br>GREATER WESTERI                                                                                           | N WATER CORPORATION<br>M CITY COUNCIL<br>N WATER CORPORATION<br>N WATER CORPORATION                                                                                                                                                                     |  |
| E-4<br>E-8<br>E-9                                 | (THROUGH UNDERGROUND PIPES)<br>SEWERAGE<br>DRAINAGE<br>SEWERAGE<br>SEWERAGE<br>DRAINAGE<br>SEWERAGE                                                                                                                 | SEE PLAN<br>SEE PLAN<br>SEE PLAN<br>SEE PLAN<br>SEE PLAN<br>SEE PLAN                                                                         | P<br>P<br>PSS<br>PSS<br>PSS<br>PSS                            | S905192T<br>S905192T<br>S905192T<br>905192T/S3<br>905192T/S3<br>905192T/S3<br>905192T/S3                                                                                                   | GREATER WESTERI<br>WYNDHAI<br>GREATER WESTERI<br>GREATER WESTERI<br>WYNDHAI<br>GREATER WESTERI<br>WYNDHAI                                                                                | N WATER CORPORATION<br>M CITY COUNCIL<br>N WATER CORPORATION<br>N WATER CORPORATION<br>M CITY COUNCIL<br>N WATER CORPORATION                                                                                                                            |  |
| E-4<br>E-8<br>E-9<br>E-10                         | (THROUGH UNDERGROUND PIPES)<br>SEWERAGE<br>DRAINAGE<br>SEWERAGE<br>SEWERAGE<br>DRAINAGE<br>SEWERAGE<br>DRAINAGE                                                                                                     | SEE PLAN<br>SEE PLAN<br>SEE PLAN<br>SEE PLAN<br>SEE PLAN<br>SEE PLAN<br>SEE PLAN                                                             | P<br>P<br>PS<br>PS<br>PS<br>PS<br>PS                          | S905192T<br>S905192T<br>S905192T<br>905192T/S3<br>905192T/S3<br>905192T/S3                                                                                                                 | GREATER WESTERI<br>WYNDHAI<br>GREATER WESTERI<br>GREATER WESTERI<br>WYNDHAI<br>GREATER WESTERI<br>WYNDHAI<br>GREATER WESTERI                                                             | N WATER CORPORATION<br>M CITY COUNCIL<br>N WATER CORPORATION<br>N WATER CORPORATION<br>M CITY COUNCIL<br>N WATER CORPORATION<br>M CITY COUNCIL                                                                                                          |  |
| E-4<br>E-8<br>E-9<br>E-10<br>E-11                 | (THROUGH UNDERGROUND PIPES)<br>SEWERAGE<br>DRAINAGE<br>SEWERAGE<br>DRAINAGE<br>SEWERAGE<br>DRAINAGE<br>DRAINAGE<br>SEWERAGE                                                                                         | SEE PLAN<br>SEE PLAN<br>SEE PLAN<br>SEE PLAN<br>SEE PLAN<br>SEE PLAN<br>SEE PLAN                                                             | P<br>P<br>PSS<br>PSS<br>PSS<br>PSS<br>PSS<br>PSS              | S905192T<br>S905192T<br>S905192T<br>905192T/S3<br>905192T/S3<br>905192T/S3<br>905192T/S5<br>905192T/S4                                                                                     | GREATER WESTERI<br>WYNDHAI<br>GREATER WESTERI<br>GREATER WESTERI<br>WYNDHAI<br>GREATER WESTERI<br>WYNDHAI<br>GREATER WESTERI<br>WYNDHAI                                                  | N WATER CORPORATION<br>M CITY COUNCIL<br>N WATER CORPORATION<br>M WATER CORPORATION<br>M CITY COUNCIL<br>N WATER CORPORATION<br>M CITY COUNCIL<br>N WATER CORPORATION                                                                                   |  |
| E-4<br>E-8<br>E-9<br>E-10<br>E-11                 | (THROUGH UNDERGROUND PIPES)<br>SEWERAGE<br>DRAINAGE<br>SEWERAGE<br>DRAINAGE<br>SEWERAGE<br>DRAINAGE<br>SEWERAGE<br>DRAINAGE<br>SEWERAGE<br>DRAINAGE<br>SEWERAGE<br>DRAINAGE                                         | SEE PLAN<br>SEE PLAN<br>SEE PLAN<br>SEE PLAN<br>SEE PLAN<br>SEE PLAN<br>SEE PLAN<br>SEE PLAN<br>SEE PLAN<br>SEE PLAN                         | P<br>P<br>PS<br>PS<br>PS<br>PS<br>PS<br>PS<br>PS<br>PS        | S905192T<br>S905192T<br>S905192T<br>905192T/S3<br>905192T/S3<br>905192T/S3<br>905192T/S5<br>905192T/S4<br>905192T/S4<br>905192T/S4<br>905192T/S4                                           | GREATER WESTERI<br>WYNDHAI<br>GREATER WESTERI<br>GREATER WESTERI<br>WYNDHAI<br>GREATER WESTERI<br>WYNDHAI<br>GREATER WESTERI<br>WYNDHAI<br>GREATER WESTERI                               | N WATER CORPORATION<br>M CITY COUNCIL<br>N WATER CORPORATION<br>N WATER CORPORATION<br>M CITY COUNCIL<br>N WATER CORPORATION<br>M CITY COUNCIL<br>N WATER CORPORATION<br>M CITY COUNCIL<br>N WATER CORPORATION<br>M CITY COUNCIL                        |  |
| E-4<br>E-8<br>E-9<br>E-10<br>E-11<br>E-12         | (THROUGH UNDERGROUND PIPES)<br>SEWERAGE<br>DRAINAGE<br>SEWERAGE<br>DRAINAGE<br>SEWERAGE<br>DRAINAGE<br>SEWERAGE<br>DRAINAGE<br>SEWERAGE<br>SEWERAGE                                                                 | SEE PLAN<br>SEE PLAN             | P<br>P<br>PS<br>PS<br>PS<br>PS<br>PS<br>PS<br>PS<br>PS        | S905192T<br>S905192T<br>S905192T<br>905192T/S3<br>905192T/S3<br>905192T/S3<br>905192T/S5<br>905192T/S4<br>905192T/S4<br>905192T/S4<br>905192T/S5<br>905192T/S5                             | GREATER WESTERI<br>WYNDHAI<br>GREATER WESTERI<br>GREATER WESTERI<br>WYNDHAI<br>GREATER WESTERI<br>WYNDHAI<br>GREATER WESTERI<br>WYNDHAI<br>GREATER WESTERI<br>WYNDHAI<br>GREATER WESTERI | N WATER CORPORATION<br>M CITY COUNCIL<br>N WATER CORPORATION<br>M WATER CORPORATION<br>M CITY COUNCIL<br>N WATER CORPORATION<br>M CITY COUNCIL<br>N WATER CORPORATION<br>M CITY COUNCIL<br>N WATER CORPORATION                                          |  |
| E-4<br>E-8<br>E-9<br>E-10<br>E-11<br>E-12<br>E-14 | (THROUGH UNDERGROUND PIPES)<br>SEWERAGE<br>DRAINAGE<br>SEWERAGE<br>DRAINAGE<br>SEWERAGE<br>DRAINAGE<br>SEWERAGE<br>DRAINAGE<br>SEWERAGE<br>DRAINAGE<br>SEWERAGE<br>DRAINAGE<br>SEWERAGE<br>2070S-18 VER E.DWG AA/AA | SEE PLAN<br>SEE PLAN | P<br>P<br>PS<br>PS<br>PS<br>PS<br>PS<br>PS<br>PS<br>SHEET 2 F | S905192T<br>S905192T<br>S905192T<br>905192T/S3<br>905192T/S3<br>905192T/S3<br>905192T/S5<br>905192T/S4<br>905192T/S4<br>905192T/S4<br>905192T/S5<br>905192T/S5<br>905192T/S5<br>905192T/S5 | GREATER WESTER<br>WYNDHAI<br>GREATER WESTER<br>GREATER WESTER<br>WYNDHAI<br>GREATER WESTER<br>WYNDHAI<br>GREATER WESTER<br>WYNDHAI<br>GREATER WESTER<br>WYNDHAI                          | N WATER CORPORATION<br>M CITY COUNCIL<br>N WATER CORPORATION<br>N WATER CORPORATION<br>M CITY COUNCIL<br>N WATER CORPORATION<br>M CITY COUNCIL<br>N WATER CORPORATION<br>M CITY COUNCIL<br>N WATER CORPORATION<br>M CITY COUNCIL<br>N WATER CORPORATION |  |
| E-4<br>E-8<br>E-9<br>E-10<br>E-11<br>E-12<br>E-14 | (THROUGH UNDERGROUND PIPES)<br>SEWERAGE<br>DRAINAGE<br>SEWERAGE<br>DRAINAGE<br>SEWERAGE<br>DRAINAGE<br>SEWERAGE<br>DRAINAGE<br>SEWERAGE<br>DRAINAGE<br>SEWERAGE<br>SEWERAGE                                         | SEE PLAN<br>SEE PLAN | P<br>P<br>PS<br>PS<br>PS<br>PS<br>PS<br>PS<br>PS<br>SHEET 2 F | S905192T<br>S905192T<br>S905192T<br>905192T/S3<br>905192T/S3<br>905192T/S3<br>905192T/S5<br>905192T/S4<br>905192T/S4<br>905192T/S4<br>905192T/S5<br>905192T/S5                             | GREATER WESTERI<br>WYNDHAI<br>GREATER WESTERI<br>GREATER WESTERI<br>WYNDHAI<br>GREATER WESTERI<br>WYNDHAI<br>GREATER WESTERI<br>WYNDHAI<br>GREATER WESTERI<br>WYNDHAI<br>GREATER WESTERI | N WATER CORPORATION<br>M CITY COUNCIL<br>N WATER CORPORATION<br>M WATER CORPORATION<br>M CITY COUNCIL<br>N WATER CORPORATION<br>M CITY COUNCIL<br>N WATER CORPORATION<br>M CITY COUNCIL<br>N WATER CORPORATION<br>M CITY COUNCIL                        |  |

# PLAN OF SUBDIVISION

Under Section 37 of the Subdivision Act 1988

PLAN NUMBER **PS905192T/S8** 

| Easement<br>Reference | Purpose                                     | Width<br>(Metres)    | Origin                                              | Land Benefited/In Favour Of                               |
|-----------------------|---------------------------------------------|----------------------|-----------------------------------------------------|-----------------------------------------------------------|
| E-18                  | SEWERAGE                                    | SEE PLAN             | PS905192T/S7                                        | GREATER WESTERN WATER CORPORATION                         |
| E-19                  | DRAINAGE<br>SEWERAGE                        | SEE PLAN<br>SEE PLAN | PS905192T/S7<br>PS905192T/S7                        | WYNDHAM CITY COUNCIL<br>GREATER WESTERN WATER CORPORATION |
| E-20                  | DRAINAGE                                    | SEE PLAN             | PS905192T/S4                                        | WYNDHAM CITY COUNCIL                                      |
| E-21                  | DRAINAGE<br>SEWERAGE                        | SEE PLAN<br>SEE PLAN | THIS PLAN<br>THIS PLAN                              | WYNDHAM CITY COUNCIL<br>GREATER WESTERN WATER CORPORATION |
| E-31                  | WATER SUPPLY<br>(THROUGH UNDERGROUND PIPES) | SEE PLAN             | PS905192T/S7                                        | GREATER WESTERN WATER CORPORATION                         |
| E-32                  | WATER SUPPLY<br>(THROUGH UNDERGROUND PIPES) | SEE PLAN             | PS905192T/S7                                        | GREATER WESTERN WATER CORPORATION                         |
|                       | SEWERAGE                                    | SEE PLAN             | PS905192T/S7                                        | GREATER WESTERN WATER CORPORATION                         |
|                       | DISTRIBUTION AND/OR<br>TRANSMISSION OF GAS  | SEE PLAN             | PS905192T/S7<br>(SECTION 146 GAS INDUSTRY ACT 2001) | AUSNET GAS SERVICES PTY LTD                               |
| E-33                  | WATER SUPPLY<br>(THROUGH UNDERGROUND PIPES) | SEE PLAN             | THIS PLAN                                           | GREATER WESTERN WATER CORPORATION                         |
|                       |                                             |                      |                                                     |                                                           |
|                       |                                             |                      |                                                     |                                                           |
|                       |                                             |                      |                                                     |                                                           |
|                       |                                             |                      |                                                     |                                                           |
|                       |                                             |                      |                                                     |                                                           |
|                       |                                             |                      |                                                     |                                                           |
|                       |                                             |                      |                                                     |                                                           |
|                       |                                             |                      |                                                     |                                                           |
|                       |                                             |                      |                                                     |                                                           |
|                       |                                             |                      |                                                     |                                                           |
|                       |                                             |                      |                                                     |                                                           |
|                       |                                             |                      |                                                     |                                                           |
|                       |                                             |                      |                                                     |                                                           |
|                       |                                             |                      |                                                     |                                                           |
|                       |                                             |                      |                                                     |                                                           |