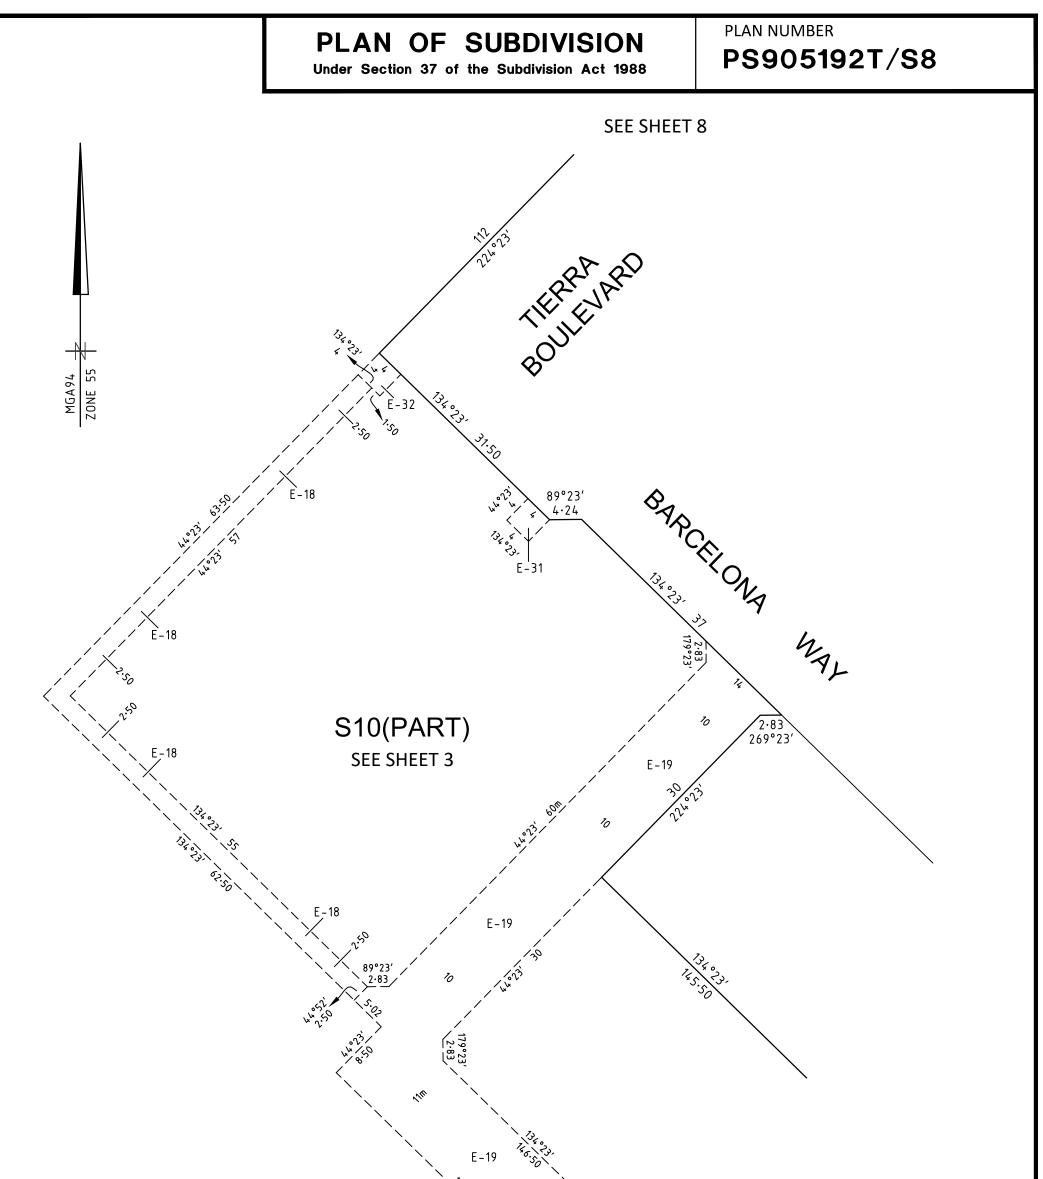

## **SEE SHEET 12**

|                                                                                                                                           | scale<br>1:1000 | 10 0 10 20 30  | 40 | ORIGINAL SHEET<br>SIZE: A3 | SHEET 8 |
|-------------------------------------------------------------------------------------------------------------------------------------------|-----------------|----------------|----|----------------------------|---------|
| an SJ company<br>©SMEC AUSTRALIA PTY LTD (ABN 47 065 475 149)<br>TOWER 4, LEVEL 20, 727 COLLINS STREET<br>DOCKLANDS VIC 3008 REF 2070s-18 | ADRIAN T        | THOMAS VERSION | E  |                            |         |