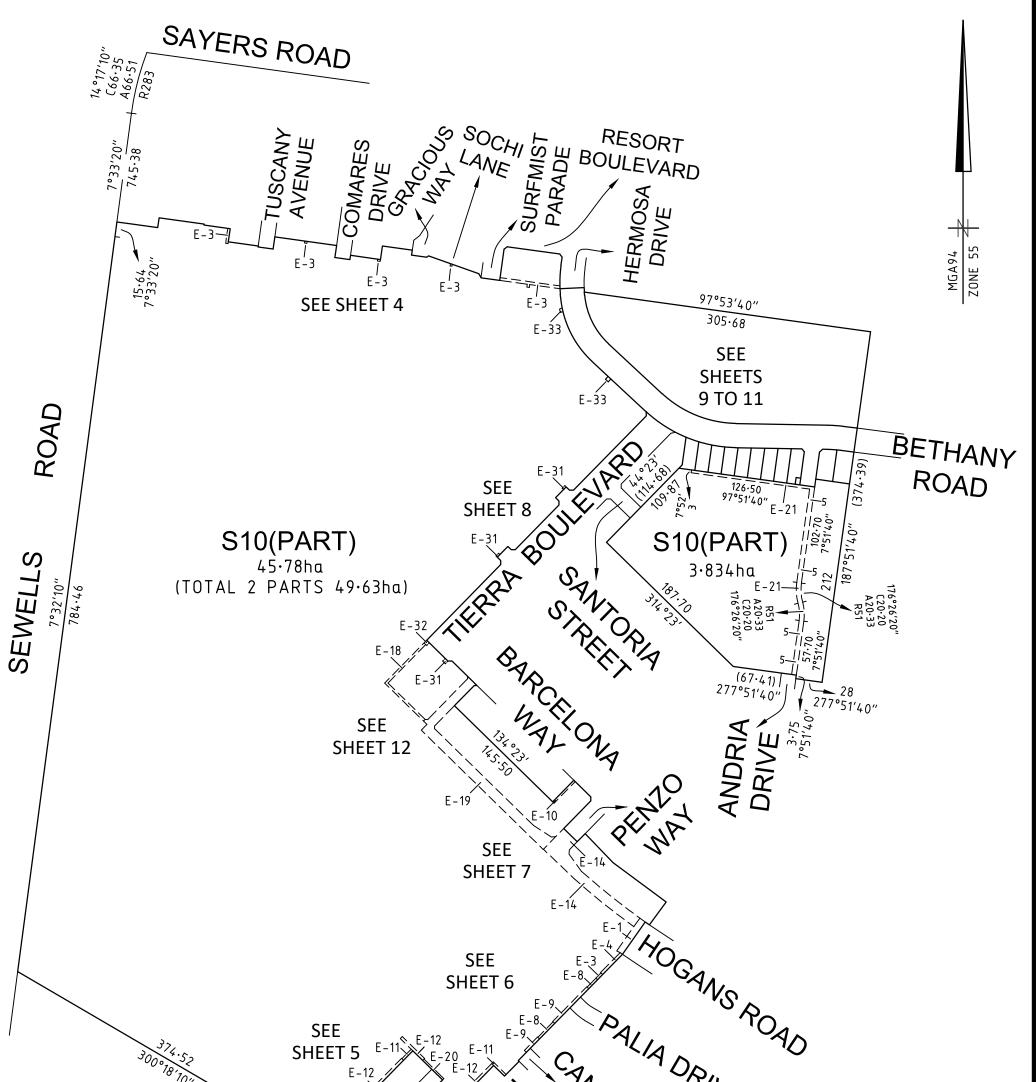

# PLAN OF SUBDIVISION

PLAN NUMBER

Under Section 37 of the Subdivision Act 1988

PS905192T/S8

| 300° 18'70"<br>E-12<br>E-11                                                                                                               | SLOOP<br>STREET |                    | RIVE                       |         |
|-------------------------------------------------------------------------------------------------------------------------------------------|-----------------|--------------------|----------------------------|---------|
| <b>∧&gt;smec</b>                                                                                                                          | SCALE<br>1:4000 | 40 0 40 80 120 160 | ORIGINAL SHEET<br>SIZE: A3 | SHEET 3 |
| an SJ company<br>©SMEC AUSTRALIA PTY LTD (ABN 47 065 475 149)<br>TOWER 4, LEVEL 20, 727 COLLINS STREET<br>DOCKLANDS VIC 3008 REF 2070s-18 | ADRIAN T        | THOMAS VERSION E   |                            |         |