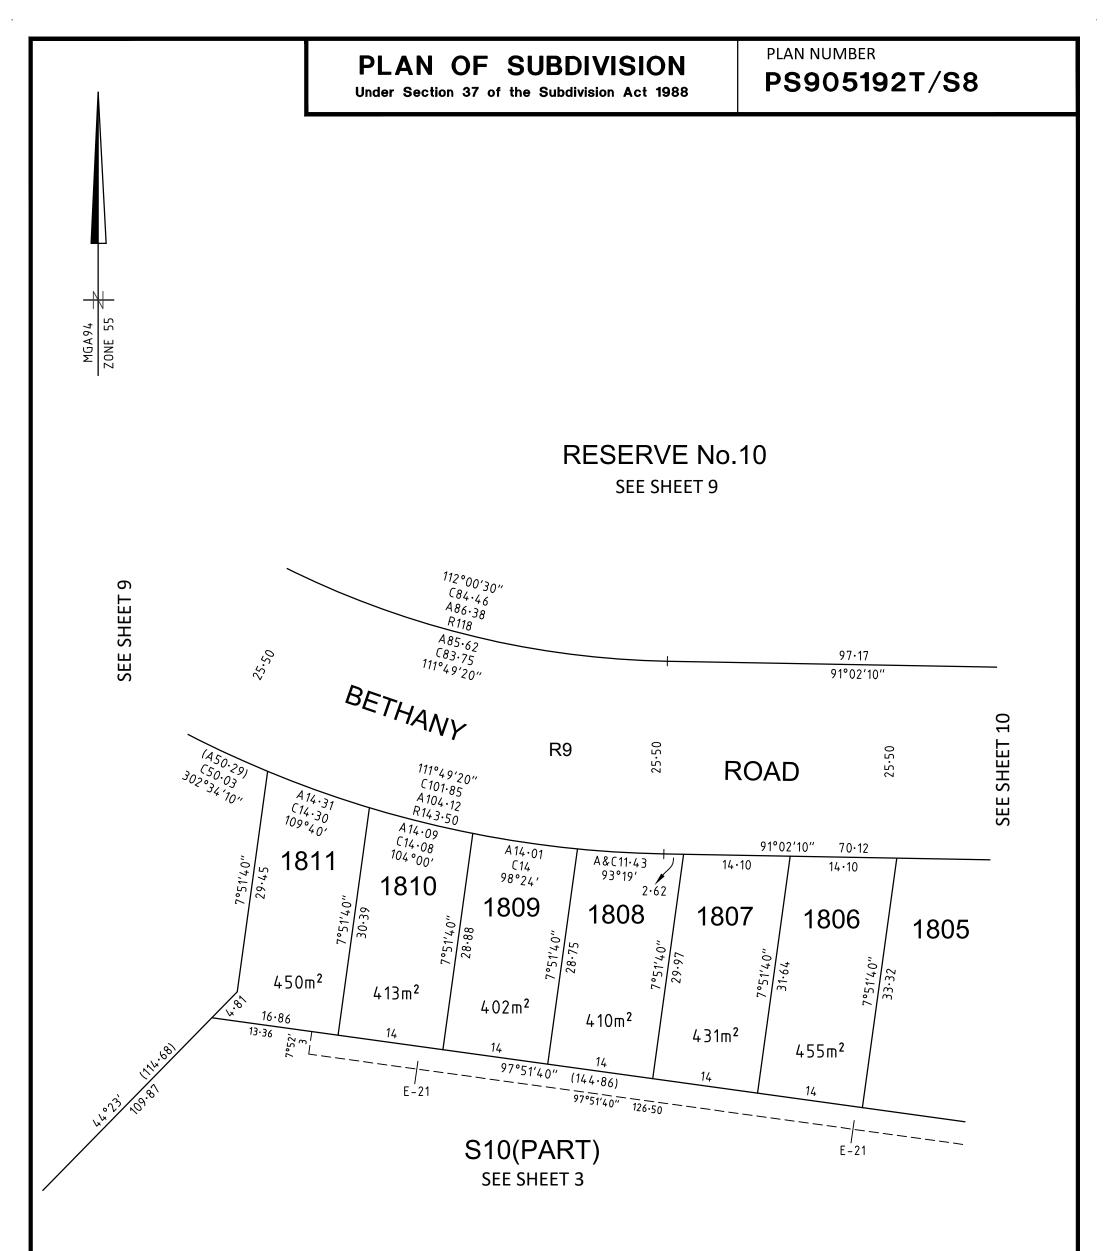

# PLAN OF SUBDIVISION Under Section 37 of the Subdivision Act 1988

PLAN NUMBER

# PS905192T/S8

| 224      |     | JL XO |  |
|----------|-----|-------|--|
| SEE SHEE | T 5 | `     |  |

| <b>N</b> smec                                                                                                                             | SCALE<br>1:500 | 5 0 5 10 15<br>Lengths are in metres | 20 | ORIGINAL SHEET<br>SIZE: A3 | SHEET 6 |
|-------------------------------------------------------------------------------------------------------------------------------------------|----------------|--------------------------------------|----|----------------------------|---------|
| an SJ company<br>©SMEC AUSTRALIA PTY LTD (ABN 47 065 475 149)<br>TOWER 4, LEVEL 20, 727 COLLINS STREET<br>DOCKLANDS VIC 3008 REF 2070s-18 | ADRIAN T       | THOMAS VERSION E                     |    |                            |         |

## **SEE SHEET 12**

|                                                                                                                                           | scale<br>1:1000 | 10 0 10 20 30  | 40 | ORIGINAL SHEET<br>SIZE: A3 | SHEET 8 |
|-------------------------------------------------------------------------------------------------------------------------------------------|-----------------|----------------|----|----------------------------|---------|
| an SJ company<br>©SMEC AUSTRALIA PTY LTD (ABN 47 065 475 149)<br>TOWER 4, LEVEL 20, 727 COLLINS STREET<br>DOCKLANDS VIC 3008 REF 2070s-18 | ADRIAN T        | THOMAS VERSION | E  |                            |         |