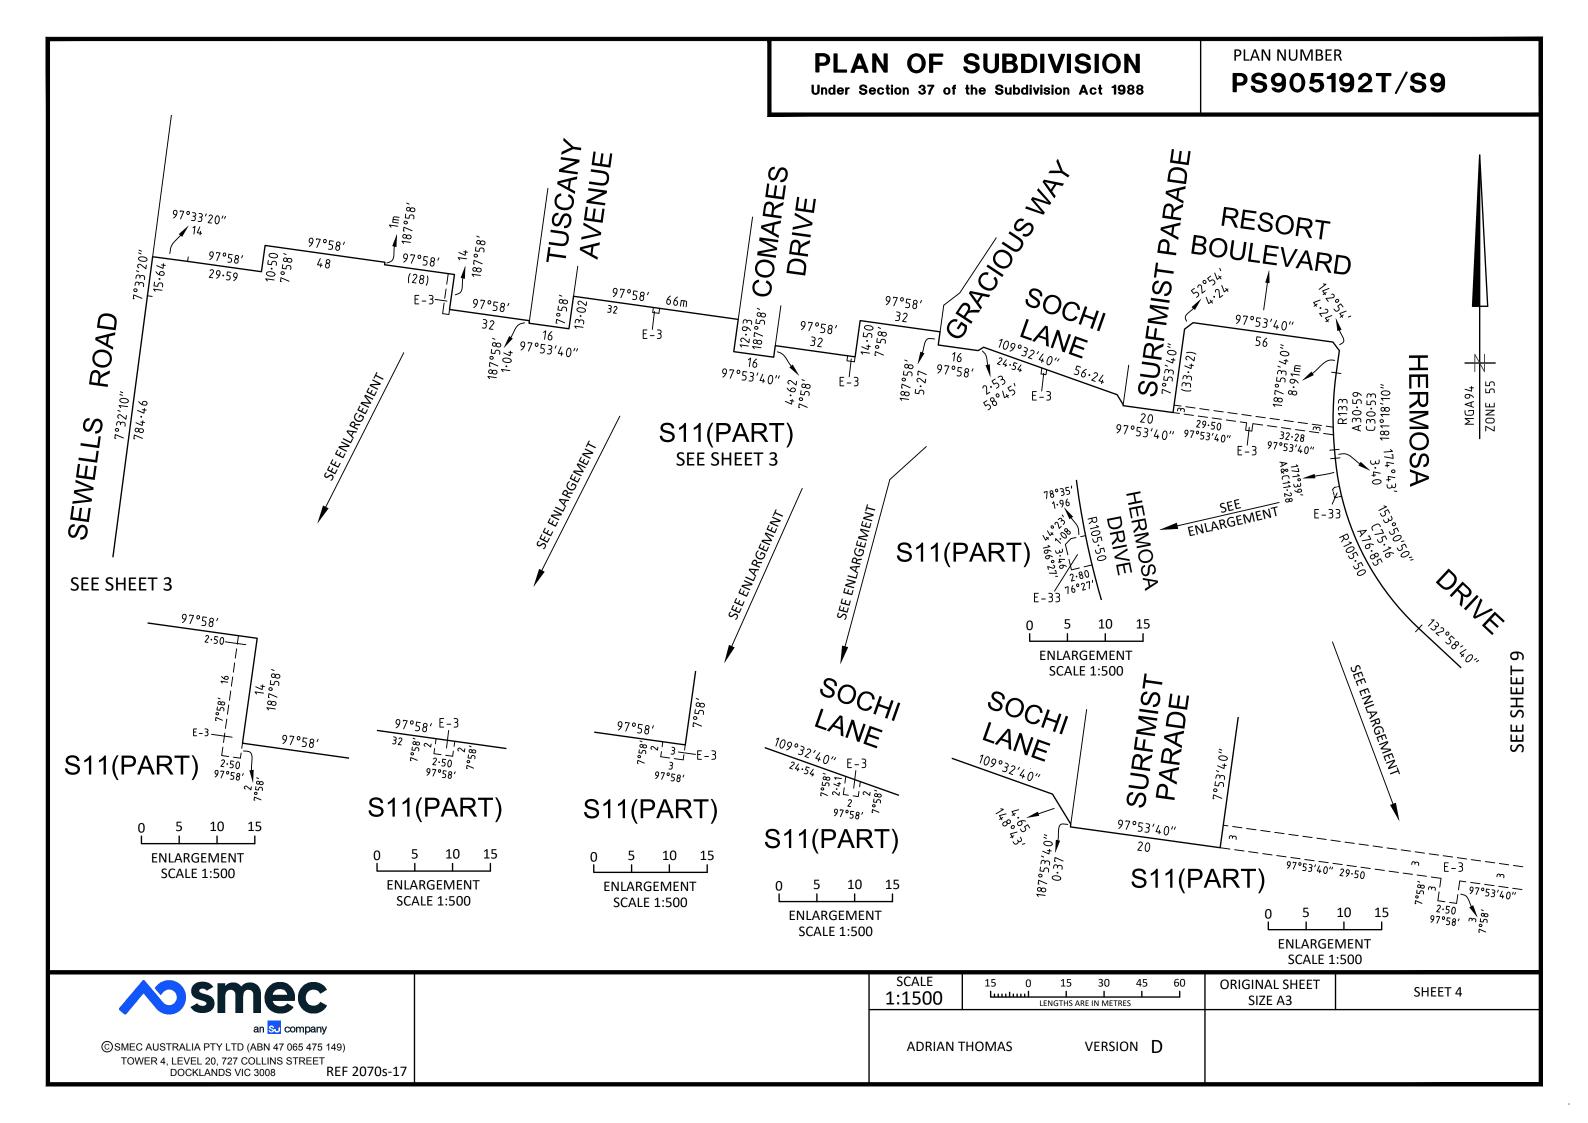

# PLAN NUMBER PLAN OF SUBDIVISION PS905192T/S9 Under Section 37 of the Subdivision Act 1988 SEE SHEET 6 S11(PART) SEE SHEET 3 MGA94 ZONE 55 SLOOP STREET SEE SHEET SCALE ORIGINAL SHEET 22.5 15 **∧**smec SHEET 5 1:750 LENGTHS ARE IN METRES SIZE A3 ©SMEC AUSTRALIA PTY LTD (ABN 47 065 475 149) **ADRIAN THOMAS** VERSION D

SHEET 6

**ADRIAN THOMAS** 

VERSION D

Under Section 37 of the Subdivision Act 1988

PLAN NUMBER

PS905192T/S9

**SEE SHEET 8** 

S11(PART)
SEE SHEET 3

SHEET 7

ADRIAN THOMAS

VERSION D