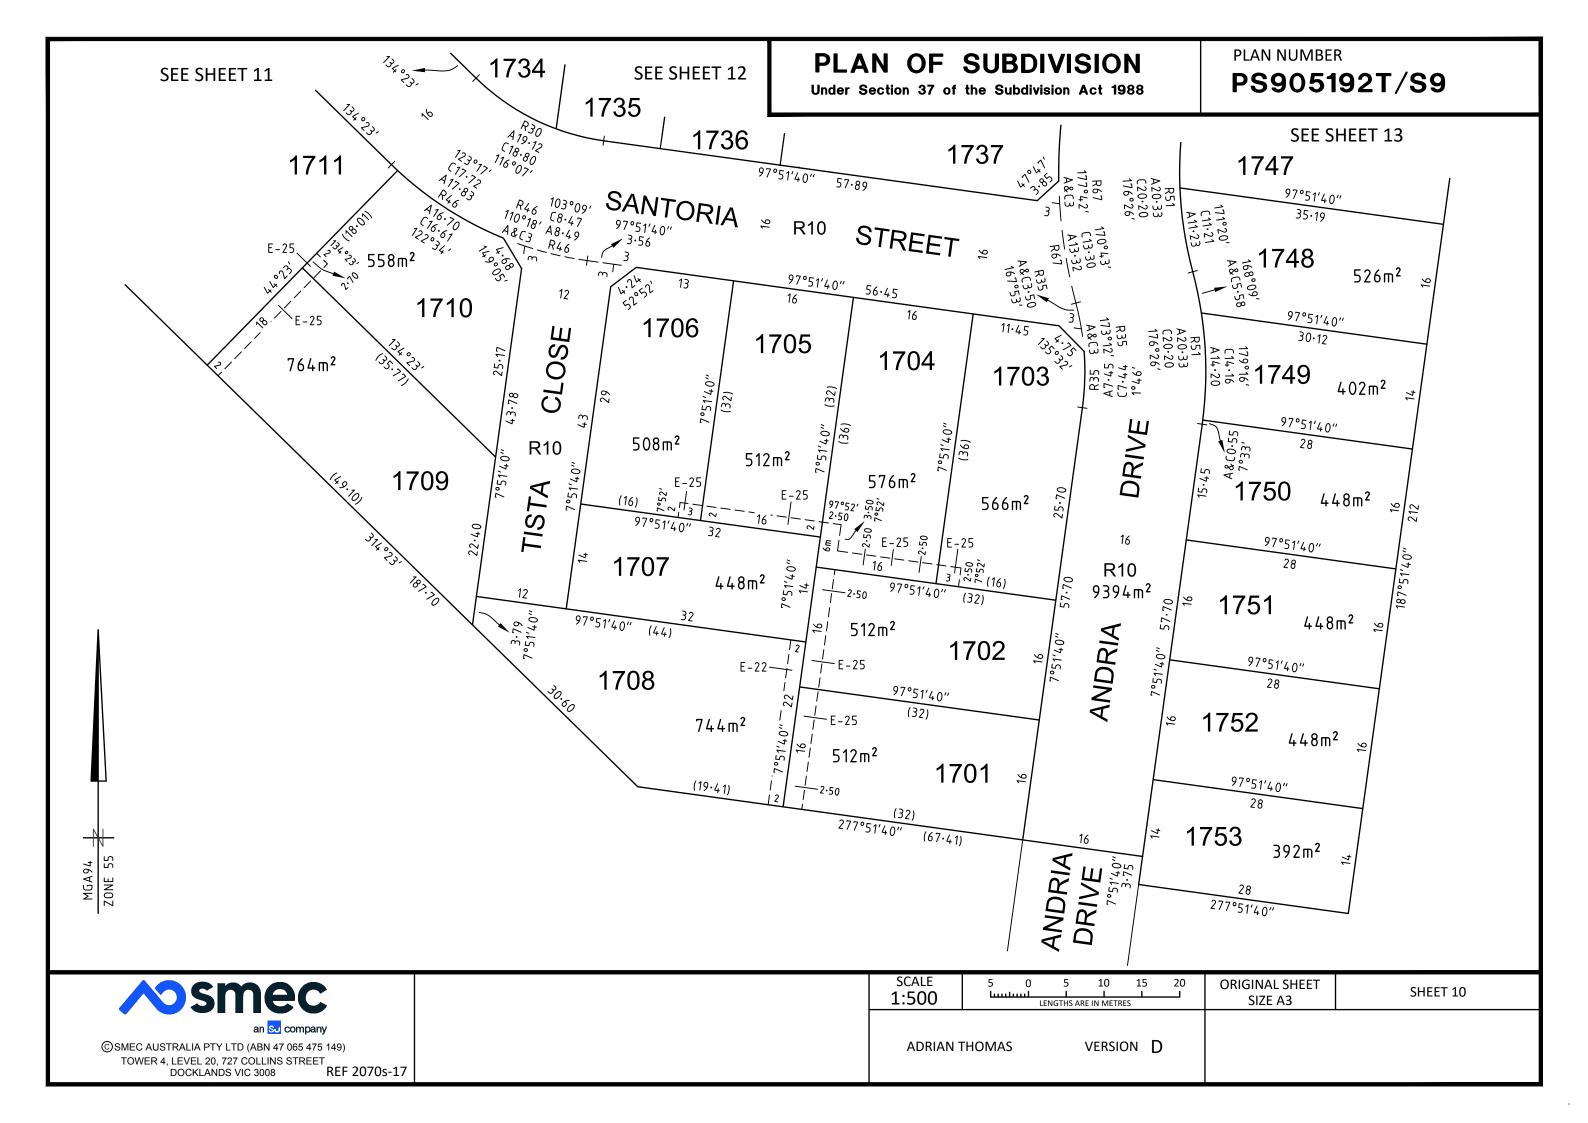

TOWER 4, LEVEL 20, 727 COLLINS STREET DOCKLANDS VIC 3008

REF 2070s-17

PLAN NUMBER PS905192T/S9

Under Section 37 of the Subdivision Act 1988

| <b>∧</b> Sm | nec           |
|-------------|---------------|
|             | an SJ company |

©SMEC AUSTRALIA PTY LTD (ABN 47 065 475 149) TOWER 4, LEVEL 20, 727 COLLINS STREET DOCKLANDS VIC 3008 REF 2070s-17

| SCALE |  |
|-------|--|
| 1:500 |  |

20 15 10 LENGTHS ARE IN METRES

ORIGINAL SHEET SIZE: A3

SHEET 6

**ADRIAN THOMAS** 

VERSION D

Under Section 37 of the Subdivision Act 1988

PLAN NUMBER

PS905192T/S9

**SEE SHEET 8** 

S11(PART)
SEE SHEET 3