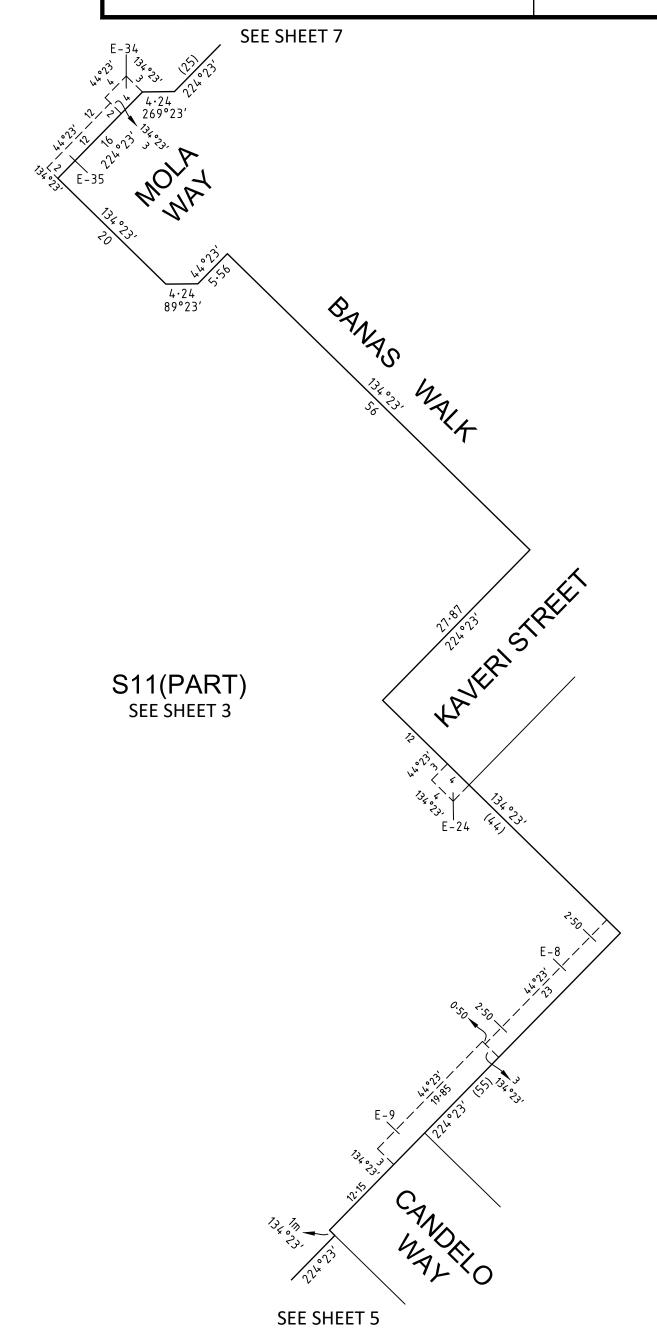

# PLAN NUMBER PLAN OF SUBDIVISION PS905192T/S9 Under Section 37 of the Subdivision Act 1988 SEE SHEET 6 S11(PART) SEE SHEET 3 MGA94 ZONE 55 SLOOP STREET SEE SHEET SCALE ORIGINAL SHEET 22.5 15 **∧**smec SHEET 5 1:750 LENGTHS ARE IN METRES SIZE A3 ©SMEC AUSTRALIA PTY LTD (ABN 47 065 475 149) **ADRIAN THOMAS** VERSION D

SHEET 6

**ADRIAN THOMAS** 

VERSION D

Under Section 37 of the Subdivision Act 1988

PLAN NUMBER

PS905192T/S9

**SEE SHEET 8** 

S11(PART)
SEE SHEET 3