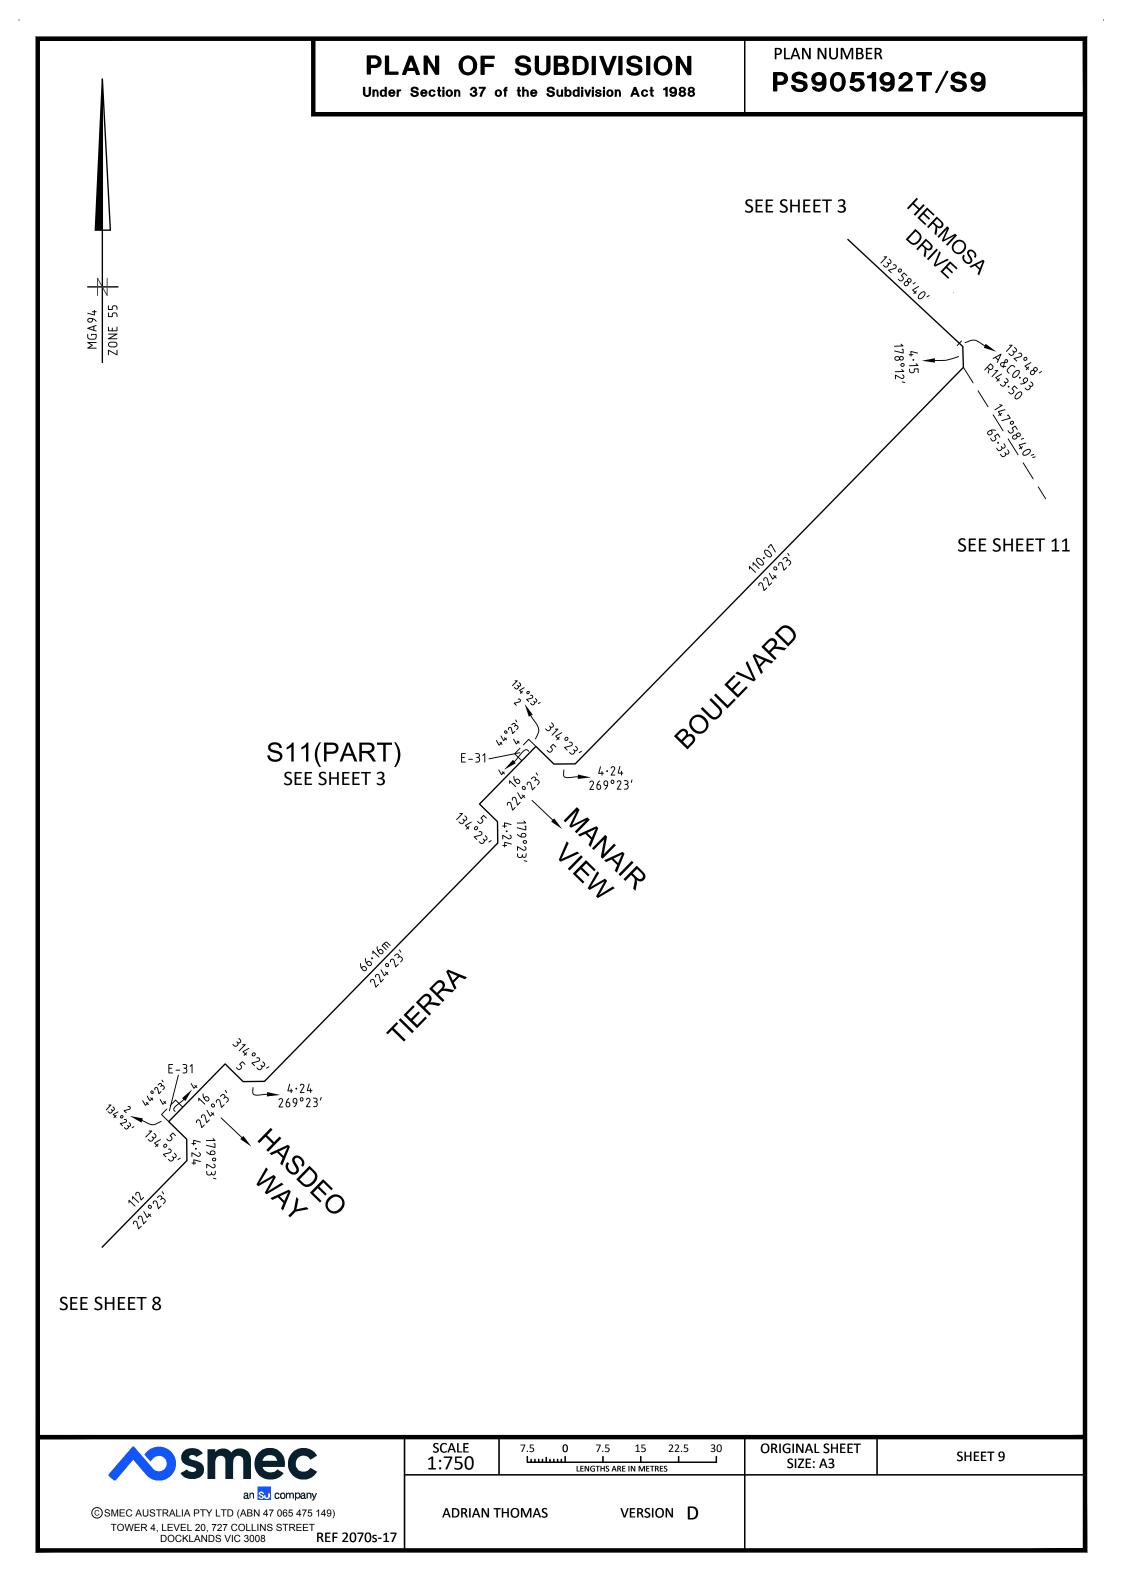

# PLAN NUMBER PLAN OF SUBDIVISION PS905192T/S9 Under Section 37 of the Subdivision Act 1988 SEE SHEET 6 S11(PART) SEE SHEET 3 MGA94 ZONE 55 SLOOP STREET SEE SHEET SCALE ORIGINAL SHEET 22.5 15 **∧**smec SHEET 5 1:750 LENGTHS ARE IN METRES SIZE A3 ©SMEC AUSTRALIA PTY LTD (ABN 47 065 475 149) **ADRIAN THOMAS** VERSION D