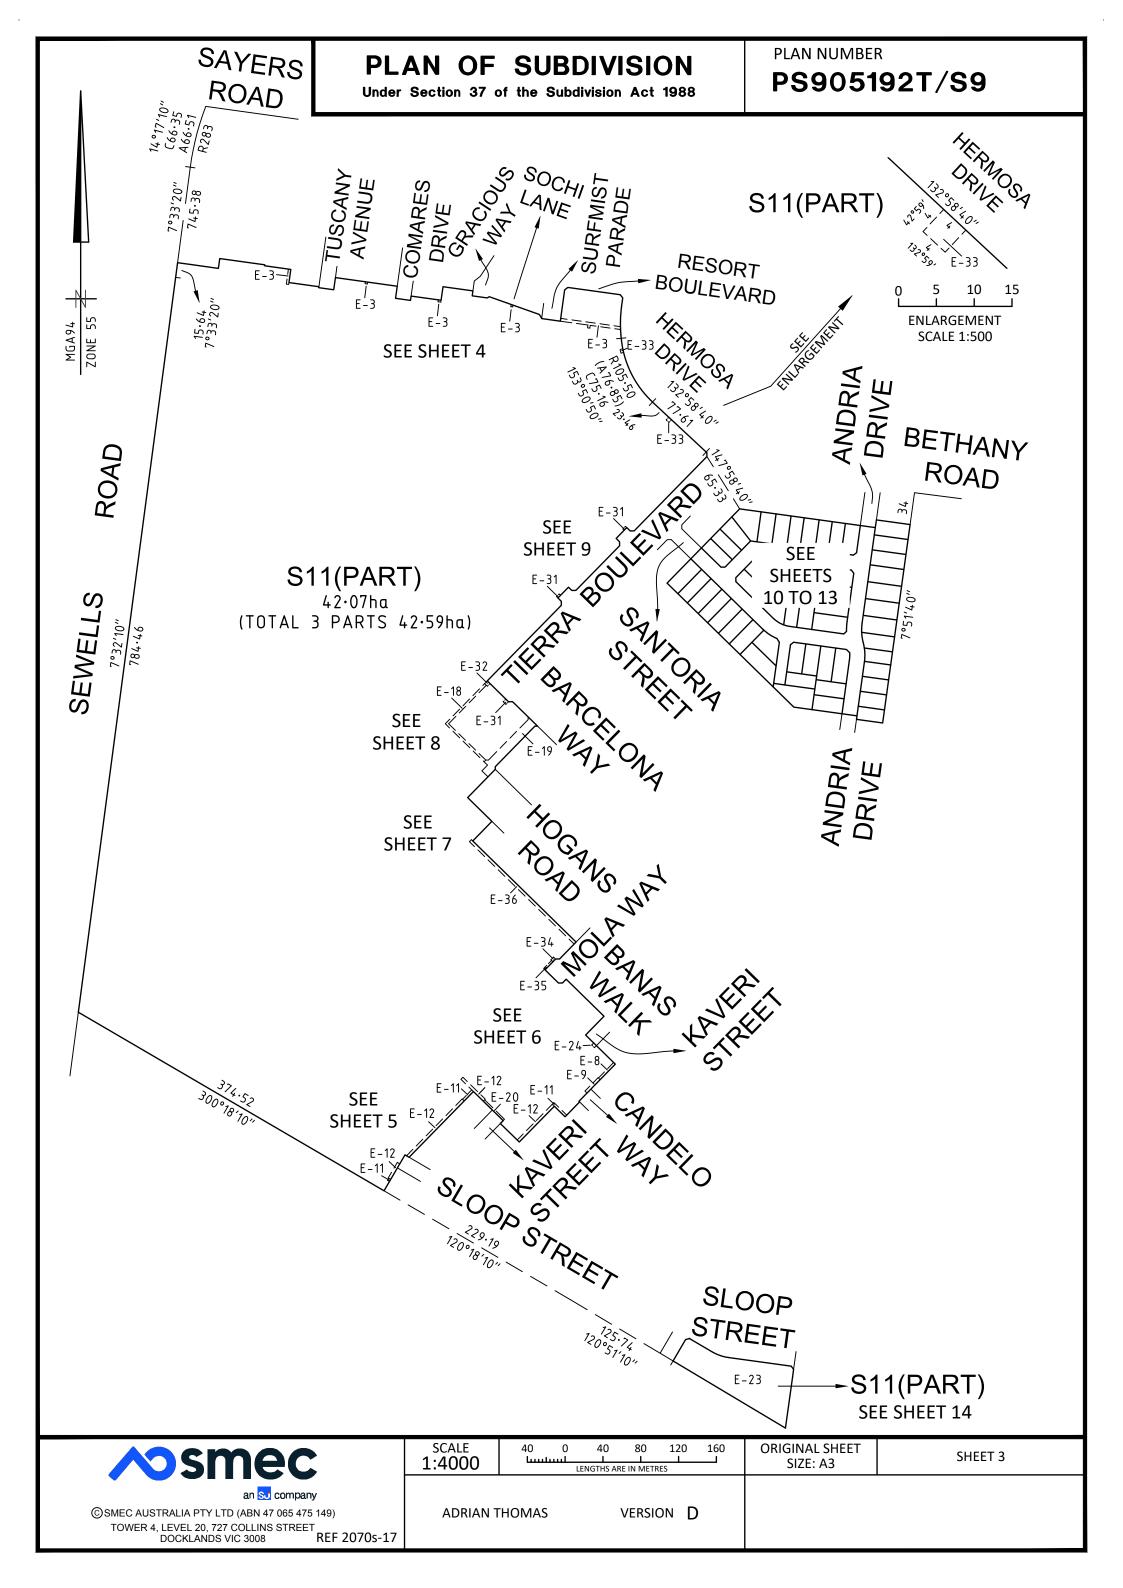

# PLAN NUMBER PLAN OF SUBDIVISION PS905192T/S9 Under Section 37 of the Subdivision Act 1988 SEE SHEET 6 S11(PART) SEE SHEET 3 MGA94 ZONE 55 SLOOP STREET SEE SHEET SCALE ORIGINAL SHEET 22.5 15 **∧**smec SHEET 5 1:750 LENGTHS ARE IN METRES SIZE A3 ©SMEC AUSTRALIA PTY LTD (ABN 47 065 475 149) **ADRIAN THOMAS** VERSION D

SHEET 6

**ADRIAN THOMAS** 

VERSION D

Under Section 37 of the Subdivision Act 1988

PLAN NUMBER

PS905192T/S9

**SEE SHEET 8** 

S11(PART)
SEE SHEET 3

SHEET 7

ADRIAN THOMAS

VERSION D