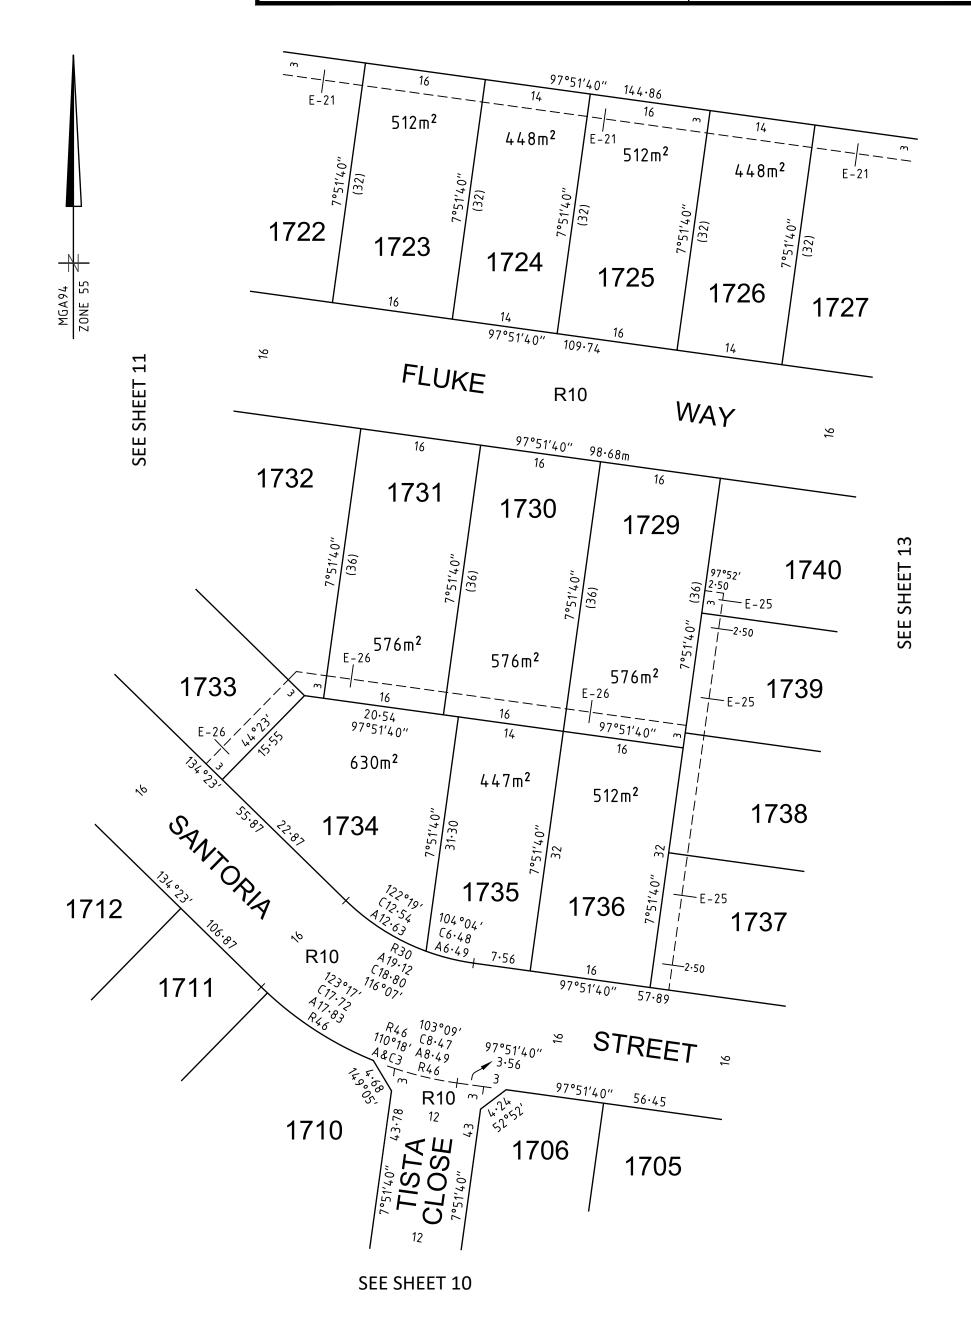

Under Section 37 of the Subdivision Act 1988

PLAN NUMBER PS905192T/S9

| <b>∧</b> >smec                                           | •    |      |
|----------------------------------------------------------|------|------|
| an 🔂 company                                             | /    |      |
| ©SMEC AUSTRALIA PTY LTD (ABN 47 065 475                  | 149) |      |
| TOWER 4, LEVEL 20, 727 COLLINS STREET DOCKLANDS VIC 3008 | REF  | 2070 |

REF 2070s-17

| SCALE<br><b>1:500</b> | 5 0    | 5 10<br>I I<br>GTHS ARE IN METRES | 15 20<br> | ORIGINAL SHEET<br>SIZE: A3 | SHEET 12 |
|-----------------------|--------|-----------------------------------|-----------|----------------------------|----------|
| ADRIAN 1              | THOMAS | VERSION                           | ı D       |                            |          |