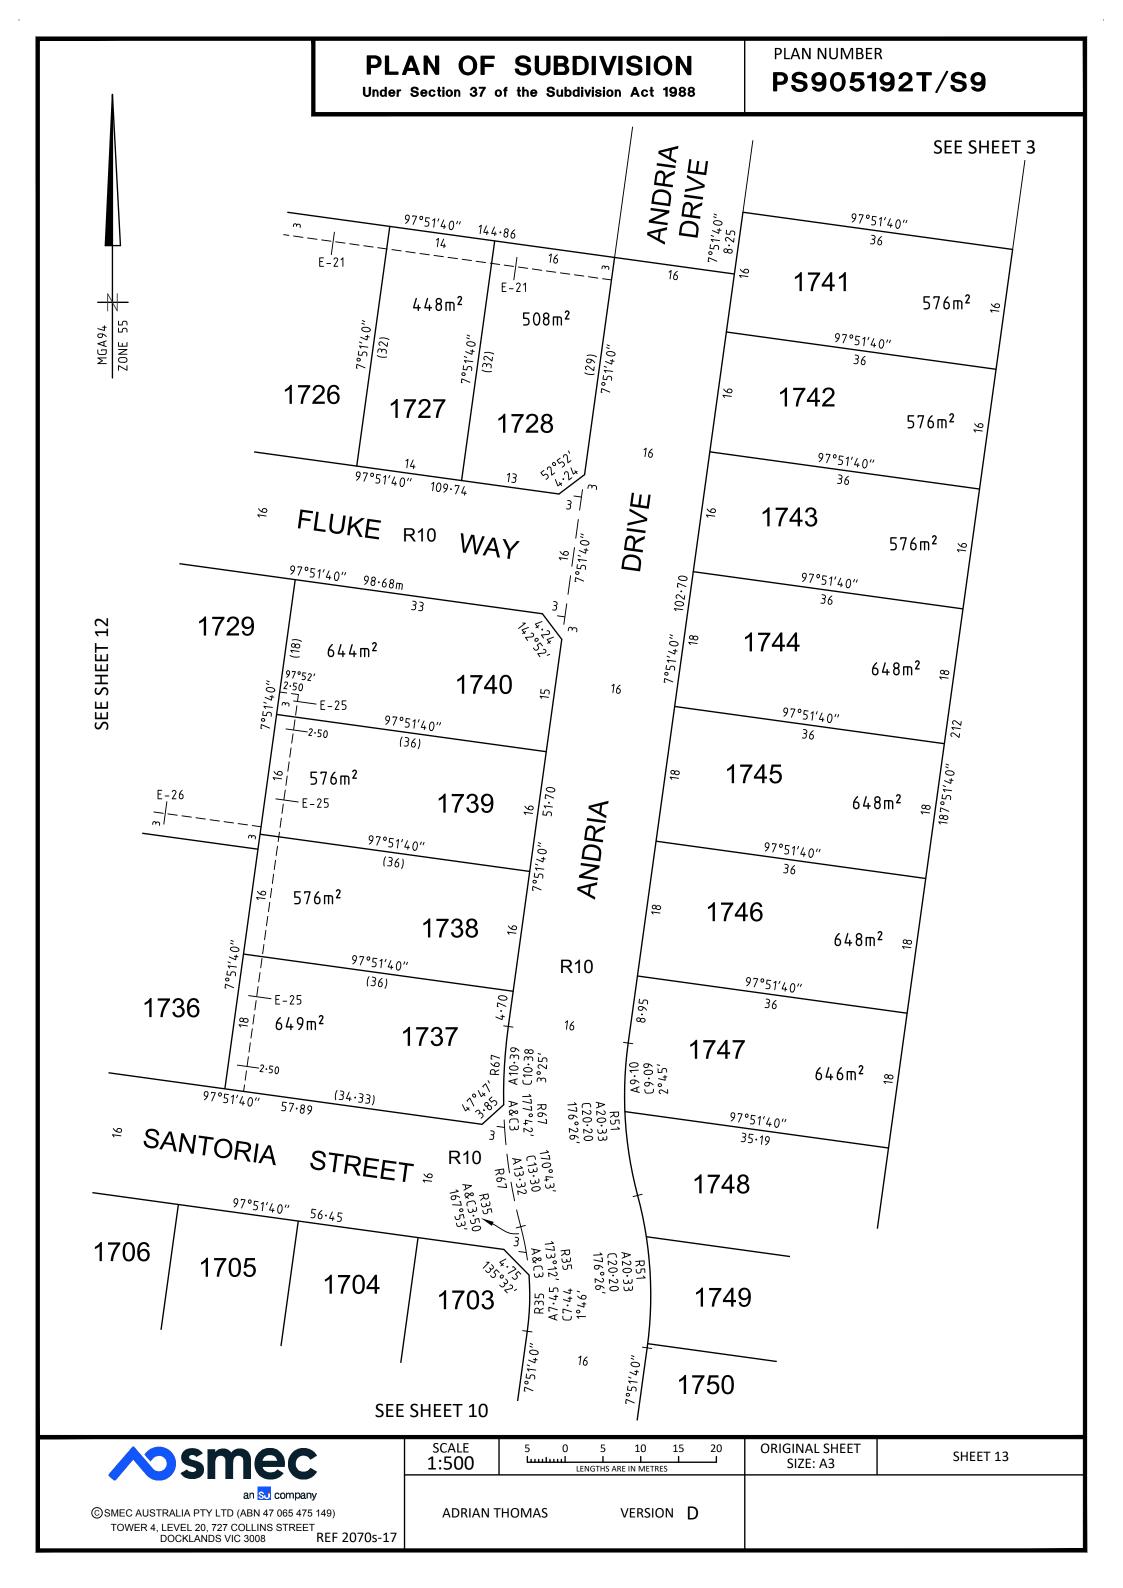

# PLAN NUMBER PLAN OF SUBDIVISION PS905192T/S9 Under Section 37 of the Subdivision Act 1988 **SEE SHEET 3** SYOOP **SEE SHEET 3** STREET 97°52′ 67·08 E-23 S11(PART) . 5235m² E-23 SCALE ORIGINAL SHEET **∧**Smec SHEET 14 1:500 LENGTHS ARE IN METRES SIZE A3 ©SMEC AUSTRALIA PTY LTD (ABN 47 065 475 149) **ADRIAN THOMAS** VERSION D TOWER 4, LEVEL 20, 727 COLLINS STREET DOCKLANDS VIC 3008

REF 2070s-17

Under Section 37 of the Subdivision Act 1988