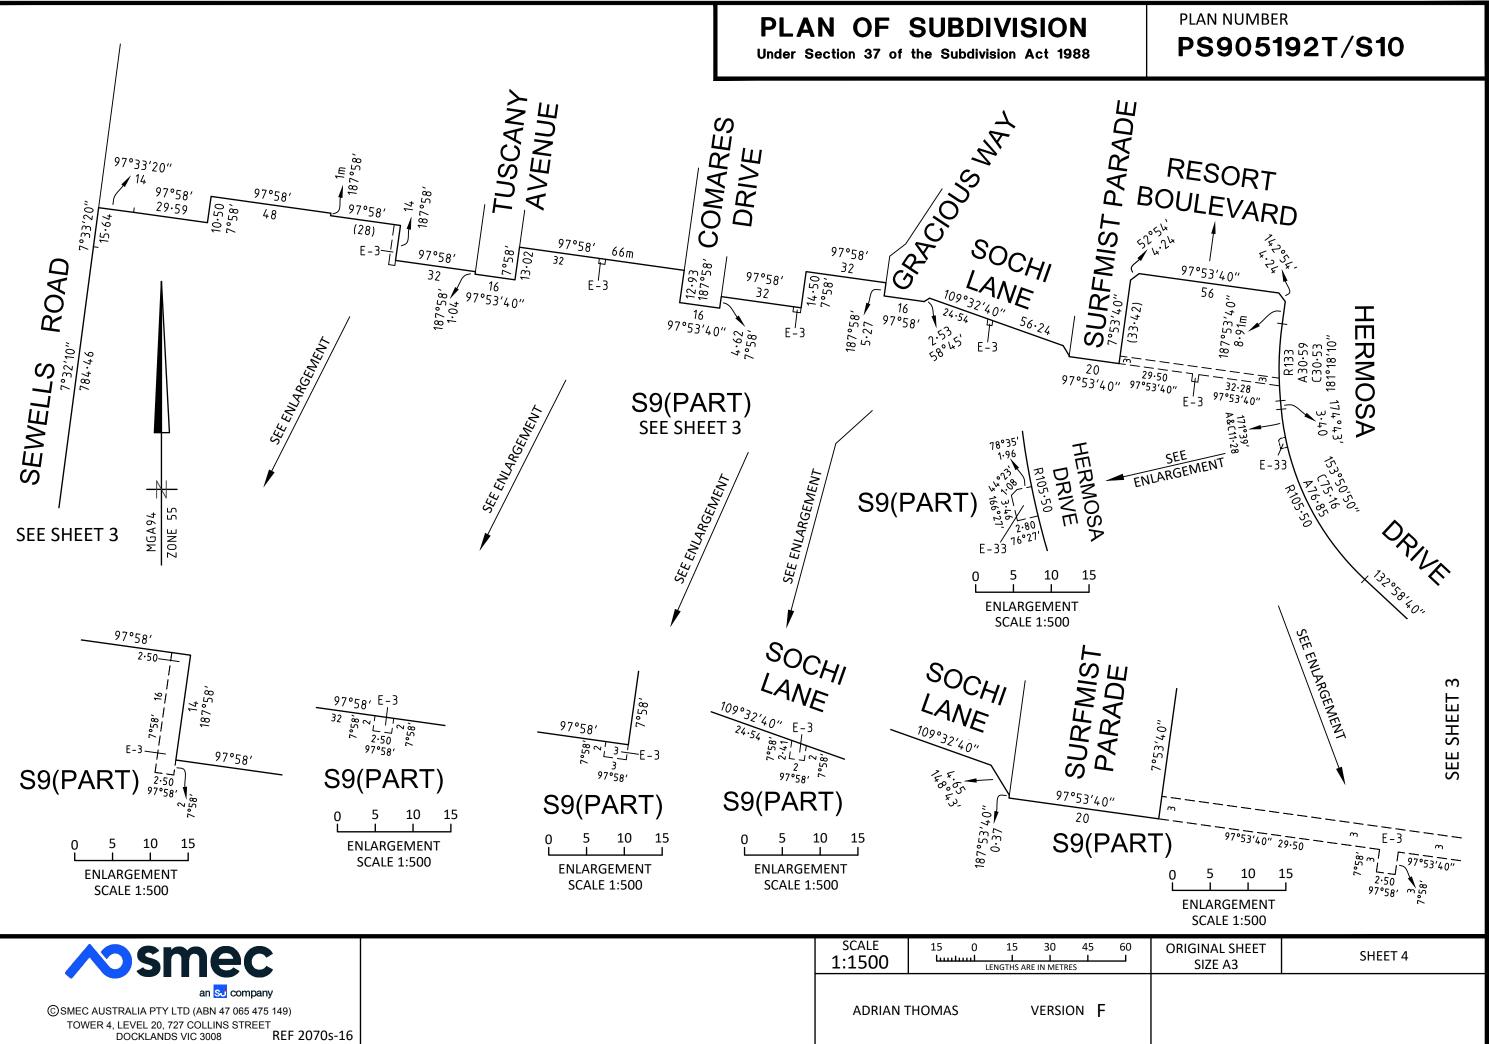

|                                                                                                                                           | 120°18710       | 125.74<br>120°51'10"<br>STR | -23 - SS                   | 9(PART)<br>e sheet 13 |
|-------------------------------------------------------------------------------------------------------------------------------------------|-----------------|-----------------------------|----------------------------|-----------------------|
| <b>∧</b> smec                                                                                                                             | SCALE<br>1:4000 | 40 0 40 80 120 160          | ORIGINAL SHEET<br>SIZE: A3 | SHEET 3               |
| an SJ company<br>©SMEC AUSTRALIA PTY LTD (ABN 47 065 475 149)<br>TOWER 4, LEVEL 20, 727 COLLINS STREET<br>DOCKLANDS VIC 3008 REF 2070s-16 | ADRIAN 1        | THOMAS VERSION <b>F</b>     |                            |                       |