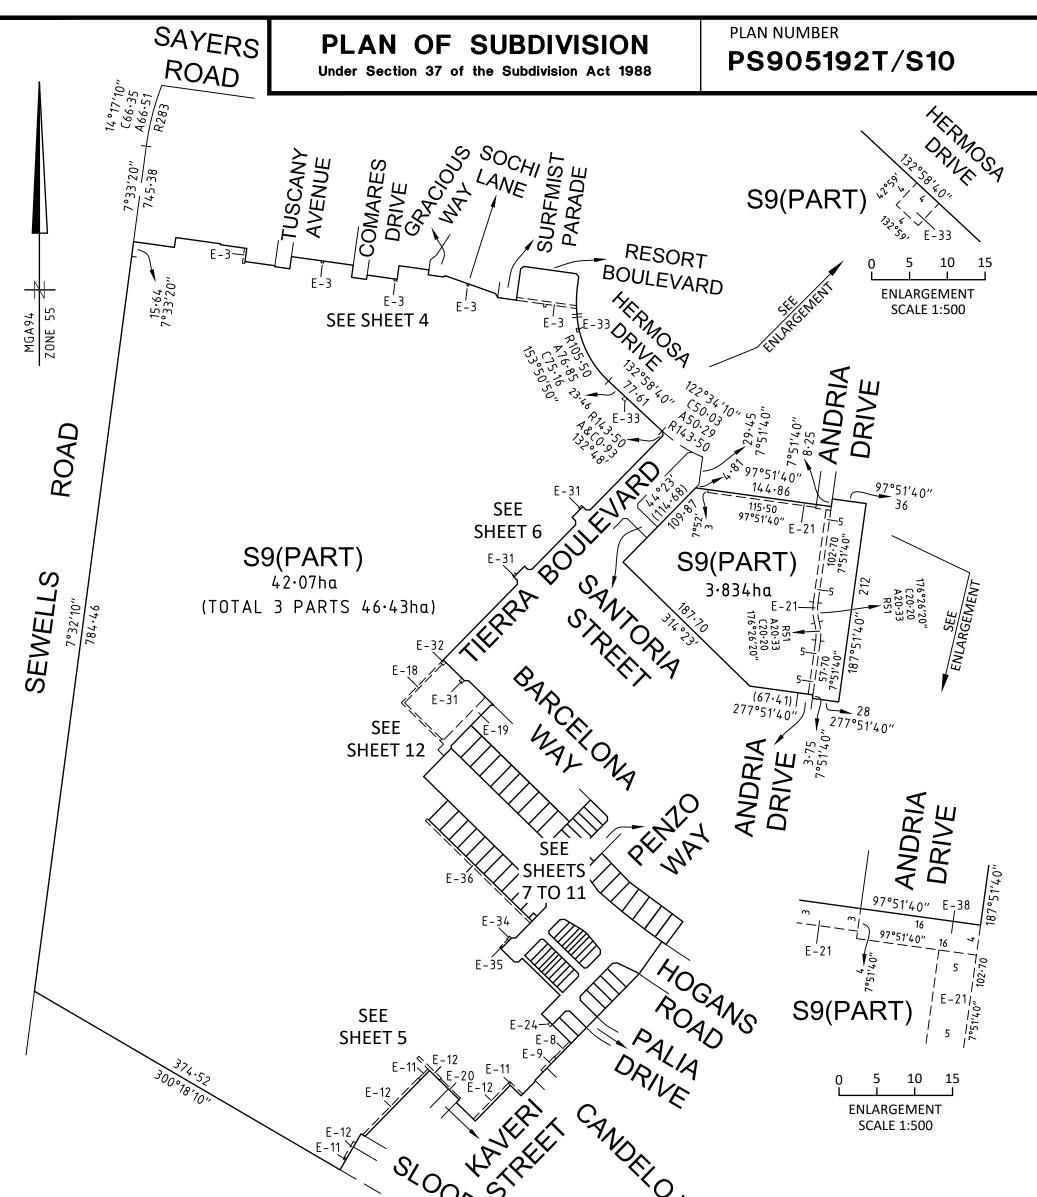

|                                                                                                                                           | 120°18710       | 125.74<br>120°51'10"<br>STR | -23 - SS                   | 9(PART)<br>e sheet 13 |
|-------------------------------------------------------------------------------------------------------------------------------------------|-----------------|-----------------------------|----------------------------|-----------------------|
| <b>∧</b> smec                                                                                                                             | SCALE<br>1:4000 | 40 0 40 80 120 160          | ORIGINAL SHEET<br>SIZE: A3 | SHEET 3               |
| an SJ company<br>©SMEC AUSTRALIA PTY LTD (ABN 47 065 475 149)<br>TOWER 4, LEVEL 20, 727 COLLINS STREET<br>DOCKLANDS VIC 3008 REF 2070s-16 | ADRIAN 1        | THOMAS VERSION <b>F</b>     |                            |                       |