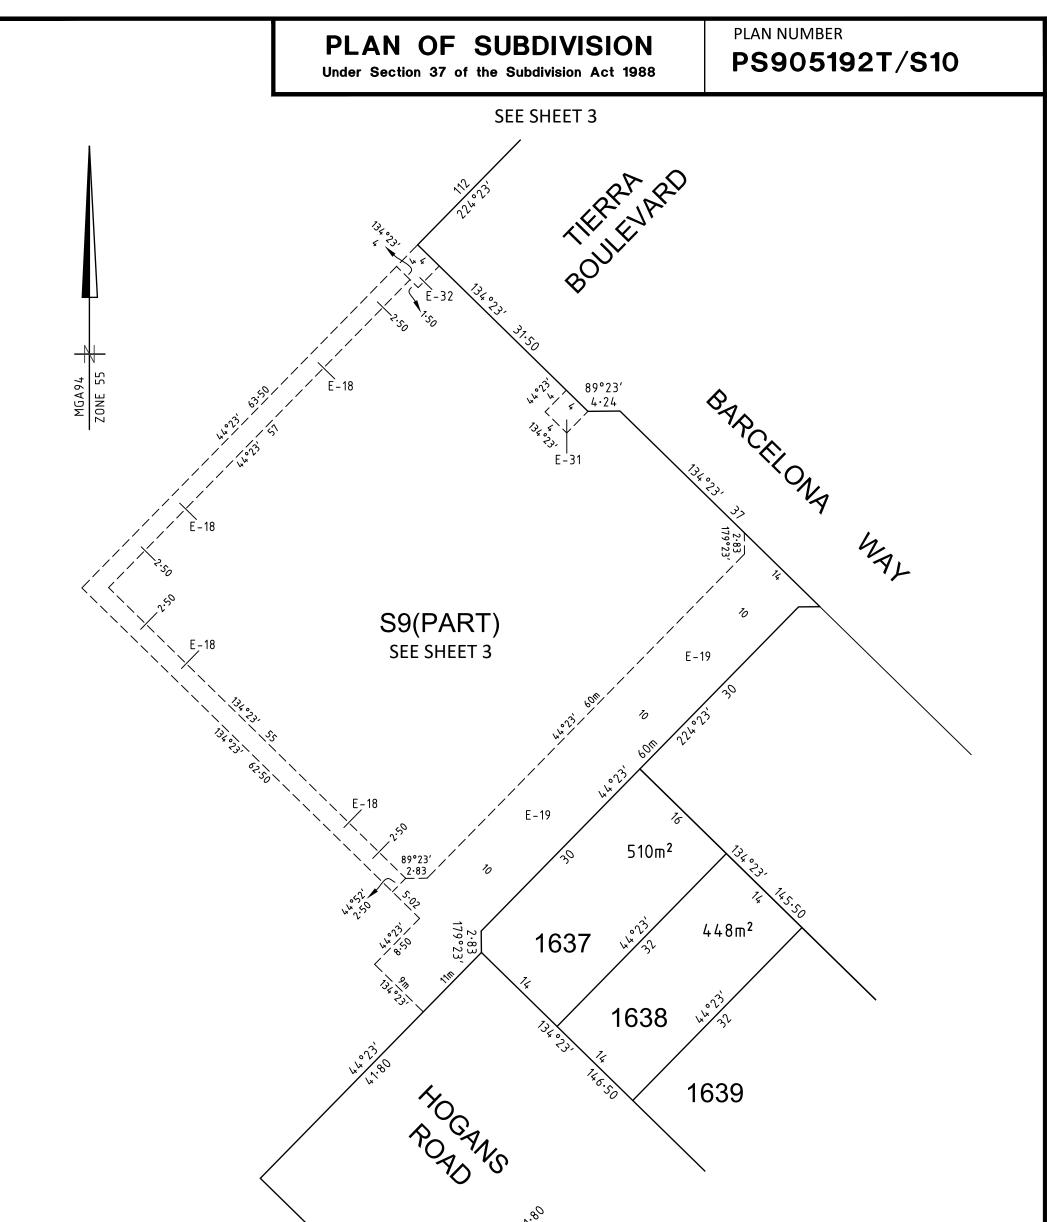

| BURDENED LOT No. | BENEFITING LOTS        |
|------------------|------------------------|
| 1632             | 1631, 1633             |
| 1633             | 1632, 1634             |
| 1634             | 1633, 1635             |
| 1635             | 1634, 1636             |
| 1636             | 1635                   |
| 1637             | 1638                   |
| 1638             | 1637, 1639             |
| 1639             | 1638, 1640             |
| 1640             | 1639, 1641             |
| 1641             | 1640, 1642             |
| 1642             | 1641, 1643             |
| 1643             | 1642, 1644             |
| 1644             | 1643, 1645             |
| 1645             | 1644, 1646             |
| 1646             | 1645, 1647, 1649, 1650 |
| 1647             | 1646, 1648, 1649       |
| 1648             | 1647, 1649             |
| 1649             | 1646, 1647, 1648, 1650 |
| 1650             | 1646, 1649, 1651       |
| 1651             | 1650, 1652             |
| 1652             | 1651, 1653             |
| 1653             | 1652                   |
| 1654             | 1655                   |
| 1655             | 1654, 1656             |
| 1656             | 1655, 1657             |
| 1657             | 1656, 1658             |
| 1658             | 1657, 1659             |
| 1659             | 1658, 1660             |
| 1660             | 1659, 1661             |
| 1661             | 1660                   |
|                  |                        |