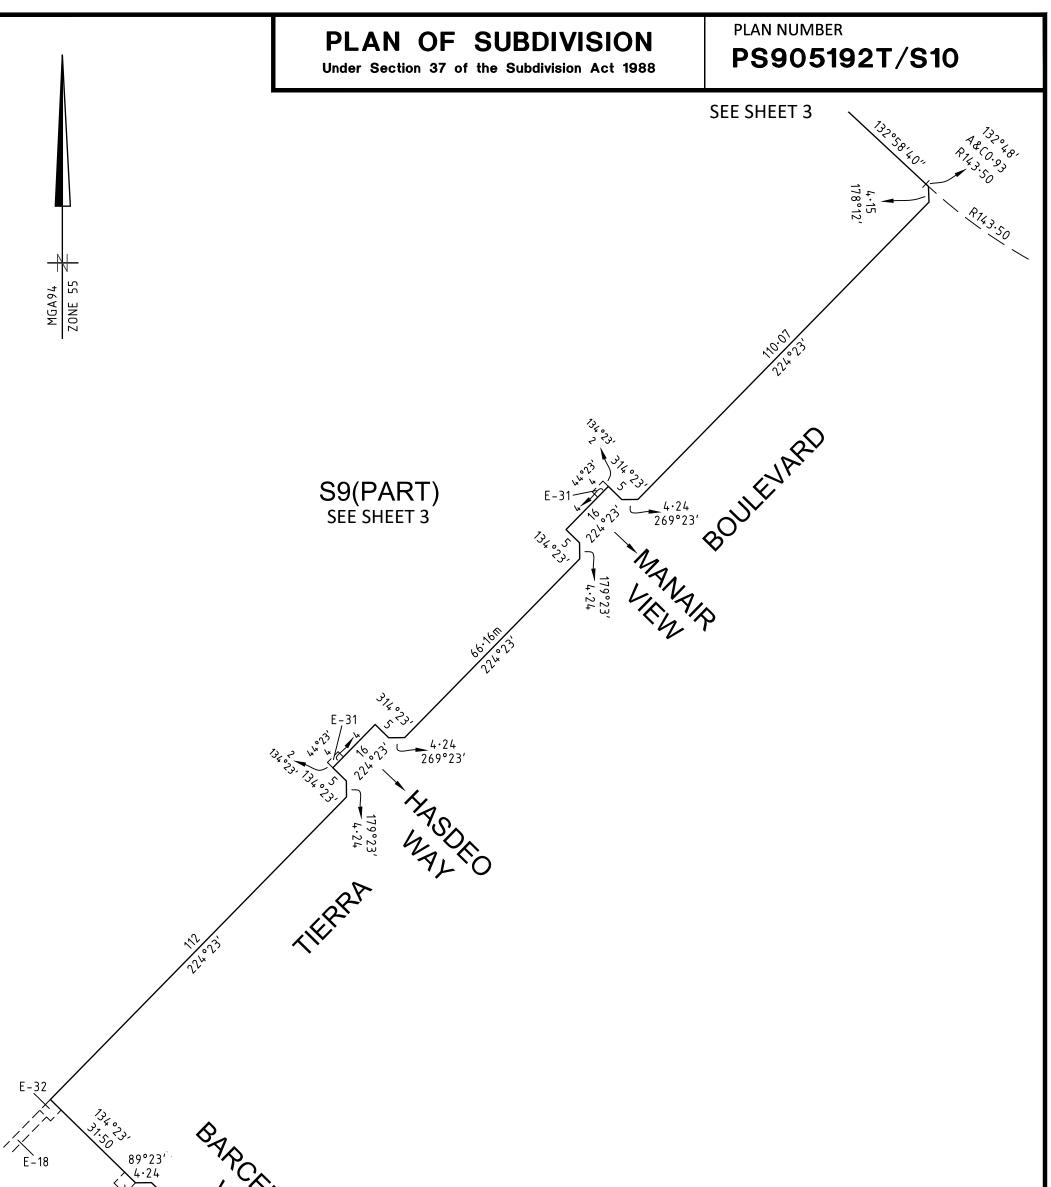

|                                                                                                                                           | 120°18710       | 125.74<br>120°51'10"<br>STR | -23 - SS                   | 9(PART)<br>e sheet 13 |
|-------------------------------------------------------------------------------------------------------------------------------------------|-----------------|-----------------------------|----------------------------|-----------------------|
| <b>∧</b> smec                                                                                                                             | SCALE<br>1:4000 | 40 0 40 80 120 160          | ORIGINAL SHEET<br>SIZE: A3 | SHEET 3               |
| an SJ company<br>©SMEC AUSTRALIA PTY LTD (ABN 47 065 475 149)<br>TOWER 4, LEVEL 20, 727 COLLINS STREET<br>DOCKLANDS VIC 3008 REF 2070s-16 | ADRIAN 1        | THOMAS VERSION <b>F</b>     |                            |                       |