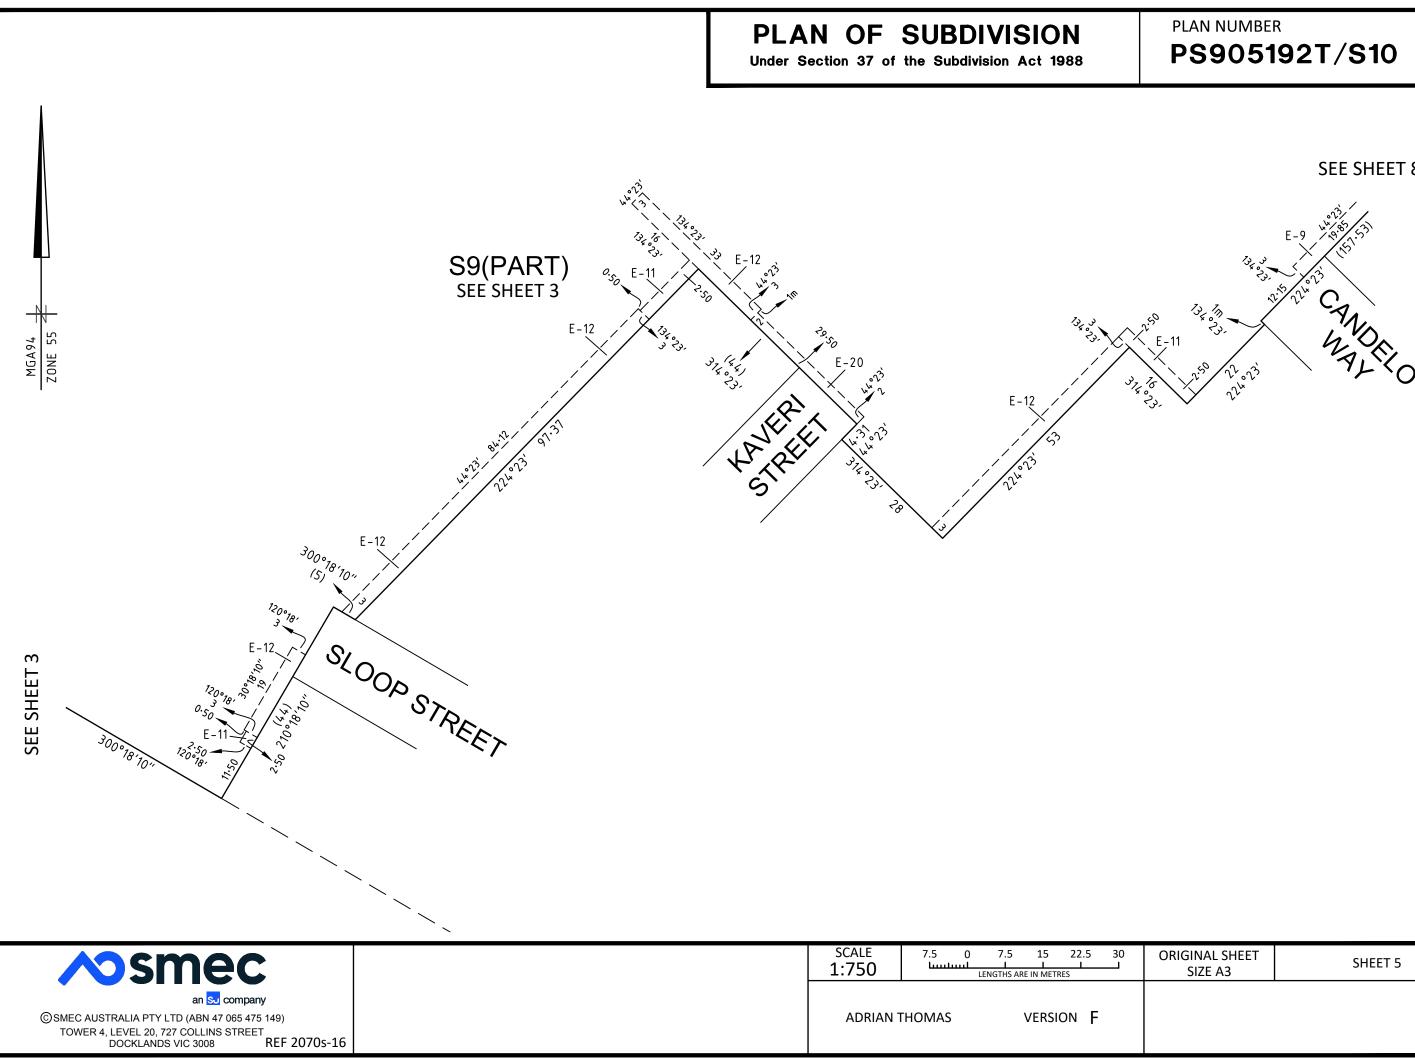

**SEE SHEET 8** 

| ORIGINAL SHEET<br>SIZE A3 | SHEET 5 |
|---------------------------|---------|
|                           |         |
|                           |         |

| SEE SHEET 12                                                                                                                               |                 |                  |                            |         |
|--------------------------------------------------------------------------------------------------------------------------------------------|-----------------|------------------|----------------------------|---------|
| <b>∧&gt;smec</b>                                                                                                                           | scale<br>1:1000 | 10 0 10 20 30 40 | ORIGINAL SHEET<br>SIZE: A3 | SHEET 6 |
| an SJ company<br>© SMEC AUSTRALIA PTY LTD (ABN 47 065 475 149)<br>TOWER 4, LEVEL 20, 727 COLLINS STREET<br>DOCKLANDS VIC 3008 REF 2070s-16 | ADRIAN T        | HOMAS VERSION F  |                            |         |