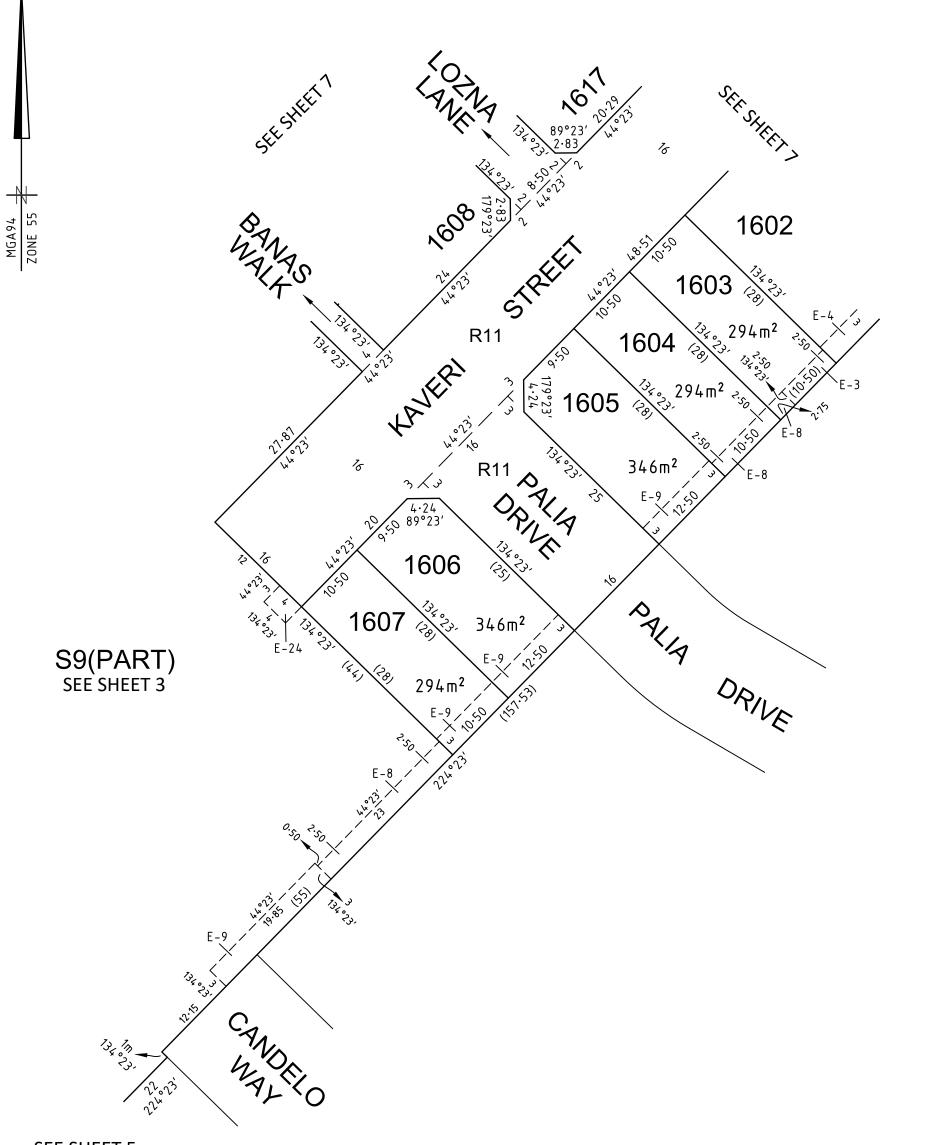

## **SEE SHEET 5**

| <b>∧&gt;smec</b>                                                                                                                           | SCALE<br>1:500 | 5 0 5 10 15<br>Lengths are in metres | 20 | ORIGINAL SHEET<br>SIZE: A3 | SHEET 8 |
|--------------------------------------------------------------------------------------------------------------------------------------------|----------------|--------------------------------------|----|----------------------------|---------|
| an SJ company<br>© SMEC AUSTRALIA PTY LTD (ABN 47 065 475 149)<br>TOWER 4, LEVEL 20, 727 COLLINS STREET<br>DOCKLANDS VIC 3008 REF 2070s-16 | ADRIAN T       | THOMAS VERSION F                     |    |                            |         |