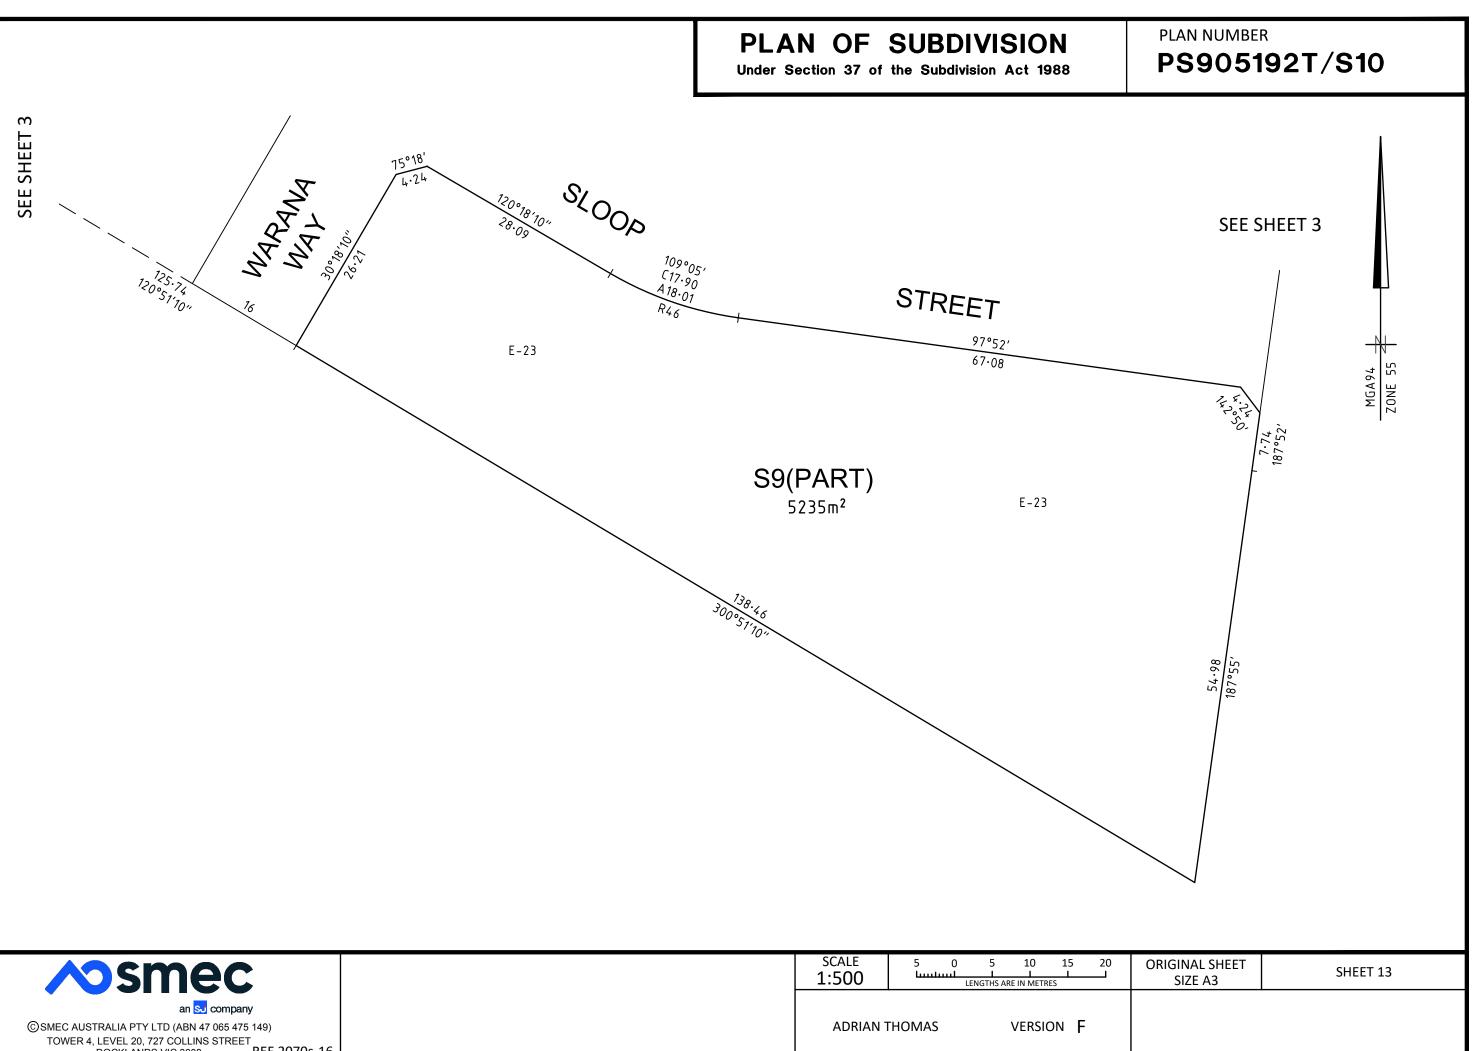

|                                                                                                                                           | 120°18710       | 125.74<br>120°51'10"<br>STR | -23 - SS                   | 9(PART)<br>e sheet 13 |
|-------------------------------------------------------------------------------------------------------------------------------------------|-----------------|-----------------------------|----------------------------|-----------------------|
| <b>∧</b> smec                                                                                                                             | SCALE<br>1:4000 | 40 0 40 80 120 160          | ORIGINAL SHEET<br>SIZE: A3 | SHEET 3               |
| an SJ company<br>©SMEC AUSTRALIA PTY LTD (ABN 47 065 475 149)<br>TOWER 4, LEVEL 20, 727 COLLINS STREET<br>DOCKLANDS VIC 3008 REF 2070s-16 | ADRIAN 1        | THOMAS VERSION <b>F</b>     |                            |                       |