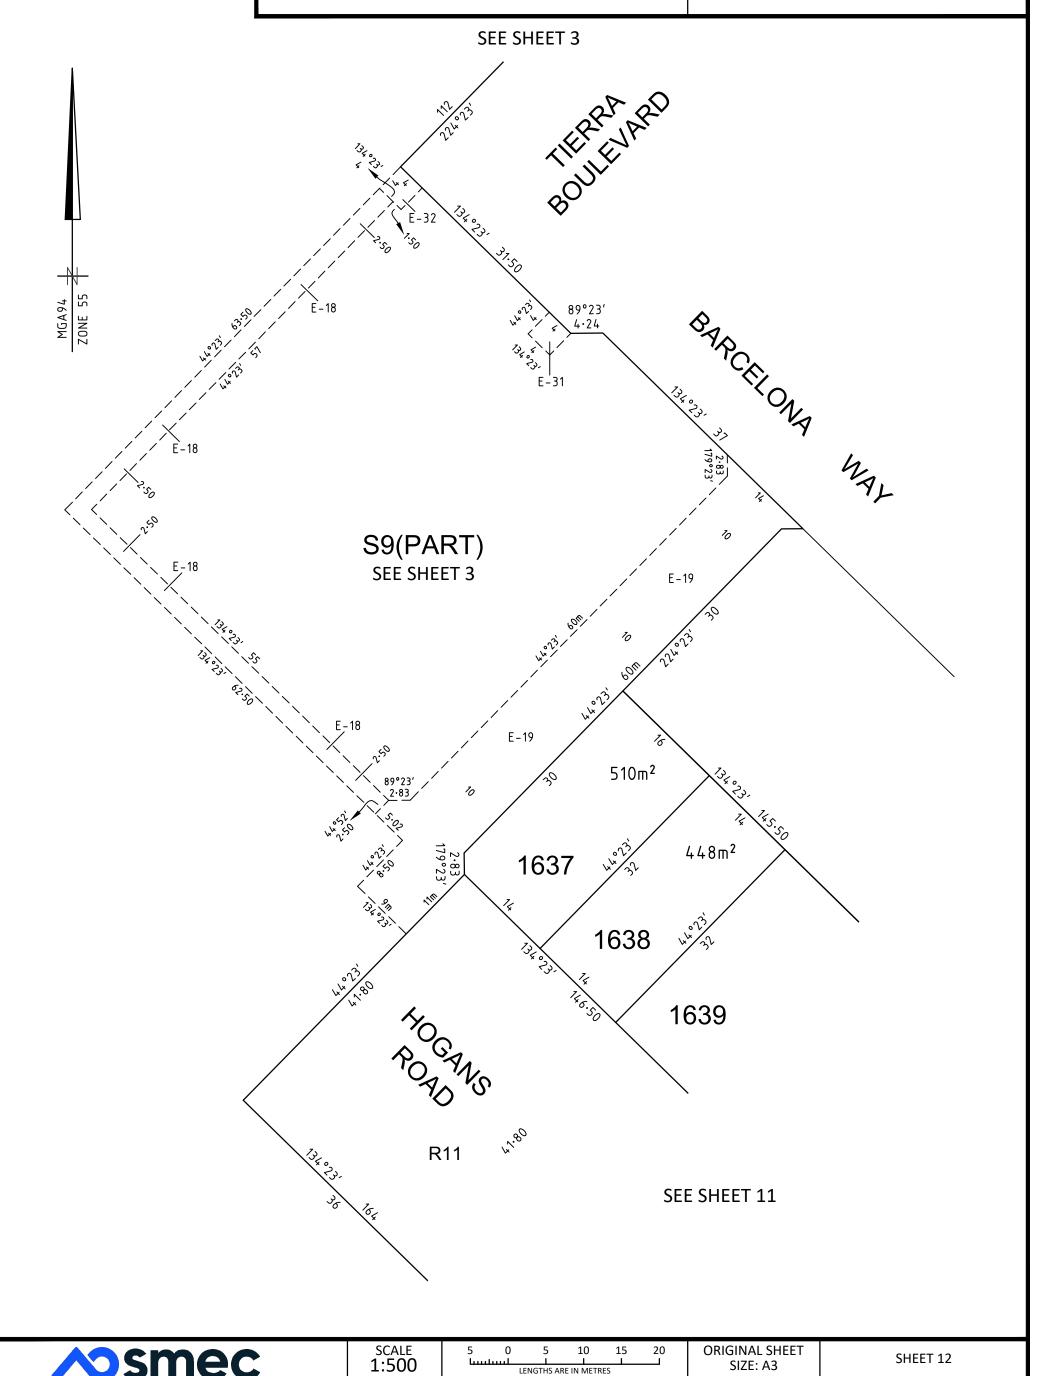

### PS905192T/S10

## PS905192T/S10

| Easement<br>Reference | Purpose                                     | Width<br>(Metres)    | Origin                                                      | Land Benefited/In Favour Of                            |
|-----------------------|---------------------------------------------|----------------------|-------------------------------------------------------------|--------------------------------------------------------|
| E-18                  | SEWERAGE                                    | SEE PLAN             | PS905192T/S7                                                | GREATER WESTERN WATER CORPORATION                      |
| E-19                  | DRAINAGE<br>SEWERAGE                        | SEE PLAN<br>SEE PLAN | PS905192T/S7<br>PS905192T/S7                                | WYNDHAM CITY COUNCIL GREATER WESTERN WATER CORPORATION |
| E-20                  | DRAINAGE                                    | SEE PLAN             | PS905192T/S4                                                | WYNDHAM CITY COUNCIL                                   |
| E-21                  | DRAINAGE<br>SEWERAGE                        | SEE PLAN<br>SEE PLAN | PS905192T/S8<br>PS905192T/S8                                | WYNDHAM CITY COUNCIL GREATER WESTERN WATER CORPORATION |
| E-24                  | WATER SUPPLY<br>(THROUGH UNDERGROUND PIPES) | SEE PLAN             | THIS PLAN                                                   | GREATER WESTERN WATER CORPORATION                      |
| E-31                  | WATER SUPPLY<br>(THROUGH UNDERGROUND PIPES) | SEE PLAN             | PS905192T/S7                                                | GREATER WESTERN WATER CORPORATION                      |
| E-32                  | WATER SUPPLY<br>(THROUGH UNDERGROUND PIPES) | SEE PLAN             | PS905192T/S7                                                | GREATER WESTERN WATER CORPORATION                      |
|                       | SEWERAGE                                    | SEE PLAN             | PS905192T/S7                                                | GREATER WESTERN WATER CORPORATION                      |
|                       | DISTRIBUTION AND/OR<br>TRANSMISSION OF GAS  | SEE PLAN             | PS905192T/S7<br>(SECTION 146 GAS INDUSTRY ACT 2001)         | AUSNET GAS SERVICES PTY LTD                            |
| E-33                  | WATER SUPPLY<br>(THROUGH UNDERGROUND PIPES) | SEE PLAN             | PS905192T/S8                                                | GREATER WESTERN WATER CORPORATION                      |
| E-34                  | DRAINAGE<br>SEWERAGE                        | SEE PLAN<br>SEE PLAN | THIS PLAN<br>THIS PLAN                                      | WYNDHAM CITY COUNCIL GREATER WESTERN WATER CORPORATION |
|                       | WATER SUPPLY<br>(THROUGH UNDERGROUND PIPES) | SEE PLAN             | THIS PLAN                                                   | GREATER WESTERN WATER CORPORATION                      |
| E-35                  | POWERLINE                                   | SEE PLAN             | THIS PLAN (SECTION 88 OF THE ELECTRICITY INDUSTRY ACT 2000) | POWERCOR AUSTRALIA LTD                                 |
| E-36                  | DRAINAGE<br>SEWERAGE                        | SEE PLAN<br>SEE PLAN | THIS PLAN THIS PLAN                                         | WYNDHAM CITY COUNCIL GREATER WESTERN WATER CORPORATION |
|                       |                                             |                      |                                                             |                                                        |