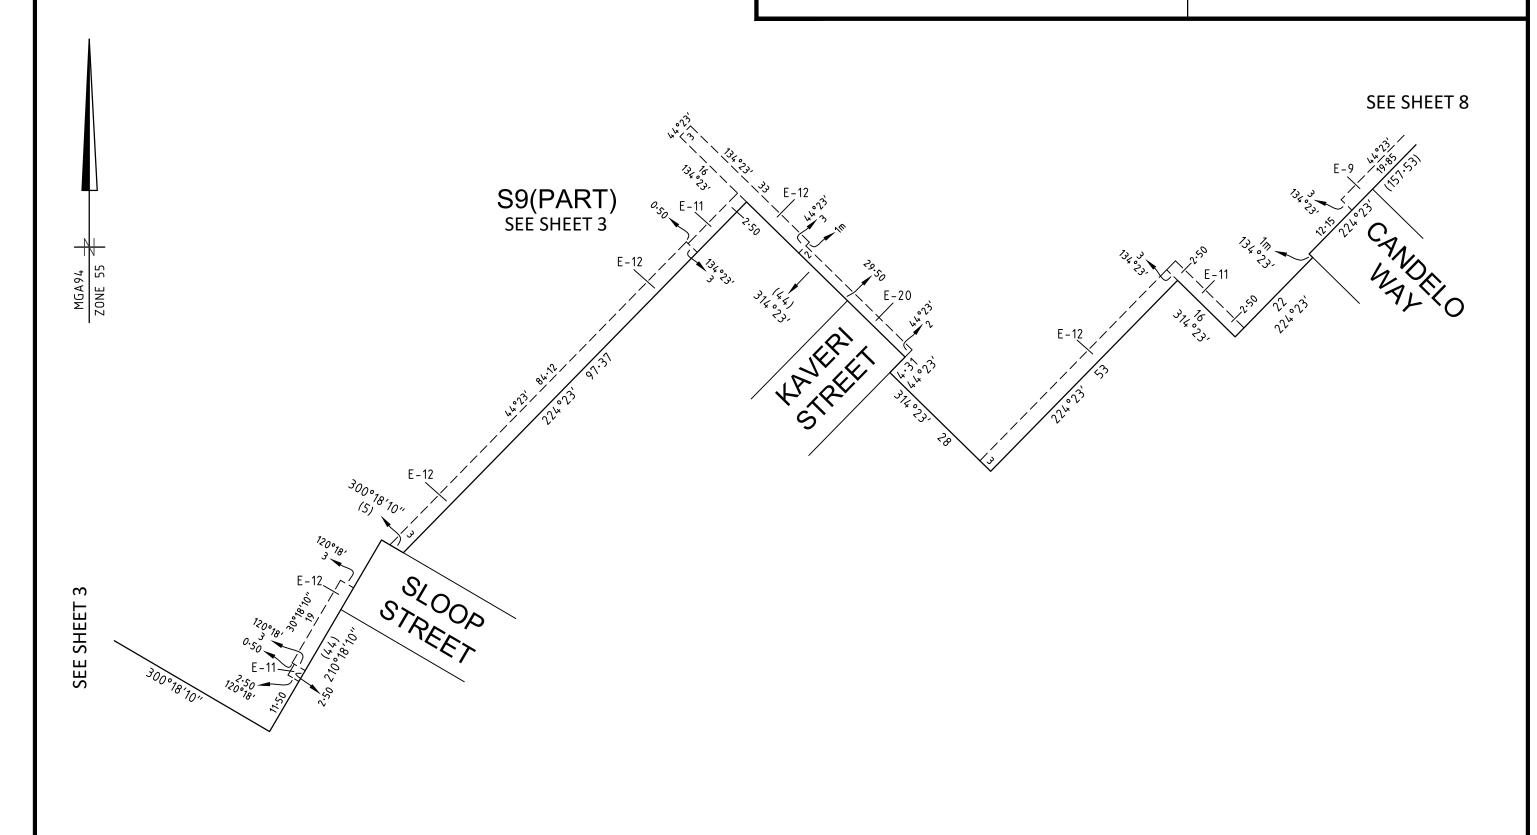

### PS905192T/S10

| Easement<br>Reference | Purpose                      | Width<br>(Metres)    | Origin                       | Land Benefited/In Favour Of                            |  |  |
|-----------------------|------------------------------|----------------------|------------------------------|--------------------------------------------------------|--|--|
| E-3                   | SEWERAGE                     | SEE PLAN             | PS905192T                    | GREATER WESTERN WATER CORPORATION                      |  |  |
| E-4                   | DRAINAGE<br>SEWERAGE         | SEE PLAN<br>SEE PLAN | PS905192T<br>PS905192T       | WYNDHAM CITY COUNCIL GREATER WESTERN WATER CORPORATION |  |  |
| E-8                   | SEWERAGE                     | SEE PLAN             | PS905192T/S3                 | GREATER WESTERN WATER CORPORATION                      |  |  |
| E-9                   | DRAINAGE<br>SEWERAGE         | SEE PLAN<br>SEE PLAN | PS905192T/S3<br>PS905192T/S3 | WYNDHAM CITY COUNCIL GREATER WESTERN WATER CORPORATION |  |  |
| E-10                  | DRAINAGE                     | SEE PLAN             | PS905192T/S5                 | WYNDHAM CITY COUNCIL                                   |  |  |
| E-11                  | SEWERAGE                     | SEE PLAN             | PS905192T/S4                 | GREATER WESTERN WATER CORPORATION                      |  |  |
| E-12                  | DRAINAGE<br>SEWERAGE         | SEE PLAN<br>SEE PLAN | PS905192T/S4<br>PS905192T/S4 | WYNDHAM CITY COUNCIL GREATER WESTERN WATER CORPORATION |  |  |
|                       | SEE SHEET 2 FOR CONTINUATION |                      |                              |                                                        |  |  |

## PS905192T/S10

| Easement<br>Reference | Purpose                                     | Width<br>(Metres)    | Origin                                                      | Land Benefited/In Favour Of                            |
|-----------------------|---------------------------------------------|----------------------|-------------------------------------------------------------|--------------------------------------------------------|
| E-18                  | SEWERAGE                                    | SEE PLAN             | PS905192T/S7                                                | GREATER WESTERN WATER CORPORATION                      |
| E-19                  | DRAINAGE<br>SEWERAGE                        | SEE PLAN<br>SEE PLAN | PS905192T/S7<br>PS905192T/S7                                | WYNDHAM CITY COUNCIL GREATER WESTERN WATER CORPORATION |
| E-20                  | DRAINAGE                                    | SEE PLAN             | PS905192T/S4                                                | WYNDHAM CITY COUNCIL                                   |
| E-21                  | DRAINAGE<br>SEWERAGE                        | SEE PLAN<br>SEE PLAN | PS905192T/S8<br>PS905192T/S8                                | WYNDHAM CITY COUNCIL GREATER WESTERN WATER CORPORATION |
| E-24                  | WATER SUPPLY<br>(THROUGH UNDERGROUND PIPES) | SEE PLAN             | THIS PLAN                                                   | GREATER WESTERN WATER CORPORATION                      |
| E-31                  | WATER SUPPLY<br>(THROUGH UNDERGROUND PIPES) | SEE PLAN             | PS905192T/S7                                                | GREATER WESTERN WATER CORPORATION                      |
| E-32                  | WATER SUPPLY<br>(THROUGH UNDERGROUND PIPES) | SEE PLAN             | PS905192T/S7                                                | GREATER WESTERN WATER CORPORATION                      |
|                       | SEWERAGE                                    | SEE PLAN             | PS905192T/S7                                                | GREATER WESTERN WATER CORPORATION                      |
|                       | DISTRIBUTION AND/OR<br>TRANSMISSION OF GAS  | SEE PLAN             | PS905192T/S7<br>(SECTION 146 GAS INDUSTRY ACT 2001)         | AUSNET GAS SERVICES PTY LTD                            |
| E-33                  | WATER SUPPLY<br>(THROUGH UNDERGROUND PIPES) | SEE PLAN             | PS905192T/S8                                                | GREATER WESTERN WATER CORPORATION                      |
| E-34                  | DRAINAGE<br>SEWERAGE                        | SEE PLAN<br>SEE PLAN | THIS PLAN<br>THIS PLAN                                      | WYNDHAM CITY COUNCIL GREATER WESTERN WATER CORPORATION |
|                       | WATER SUPPLY<br>(THROUGH UNDERGROUND PIPES) | SEE PLAN             | THIS PLAN                                                   | GREATER WESTERN WATER CORPORATION                      |
| E-35                  | POWERLINE                                   | SEE PLAN             | THIS PLAN (SECTION 88 OF THE ELECTRICITY INDUSTRY ACT 2000) | POWERCOR AUSTRALIA LTD                                 |
| E-36                  | DRAINAGE<br>SEWERAGE                        | SEE PLAN<br>SEE PLAN | THIS PLAN THIS PLAN                                         | WYNDHAM CITY COUNCIL GREATER WESTERN WATER CORPORATION |
|                       |                                             |                      |                                                             |                                                        |