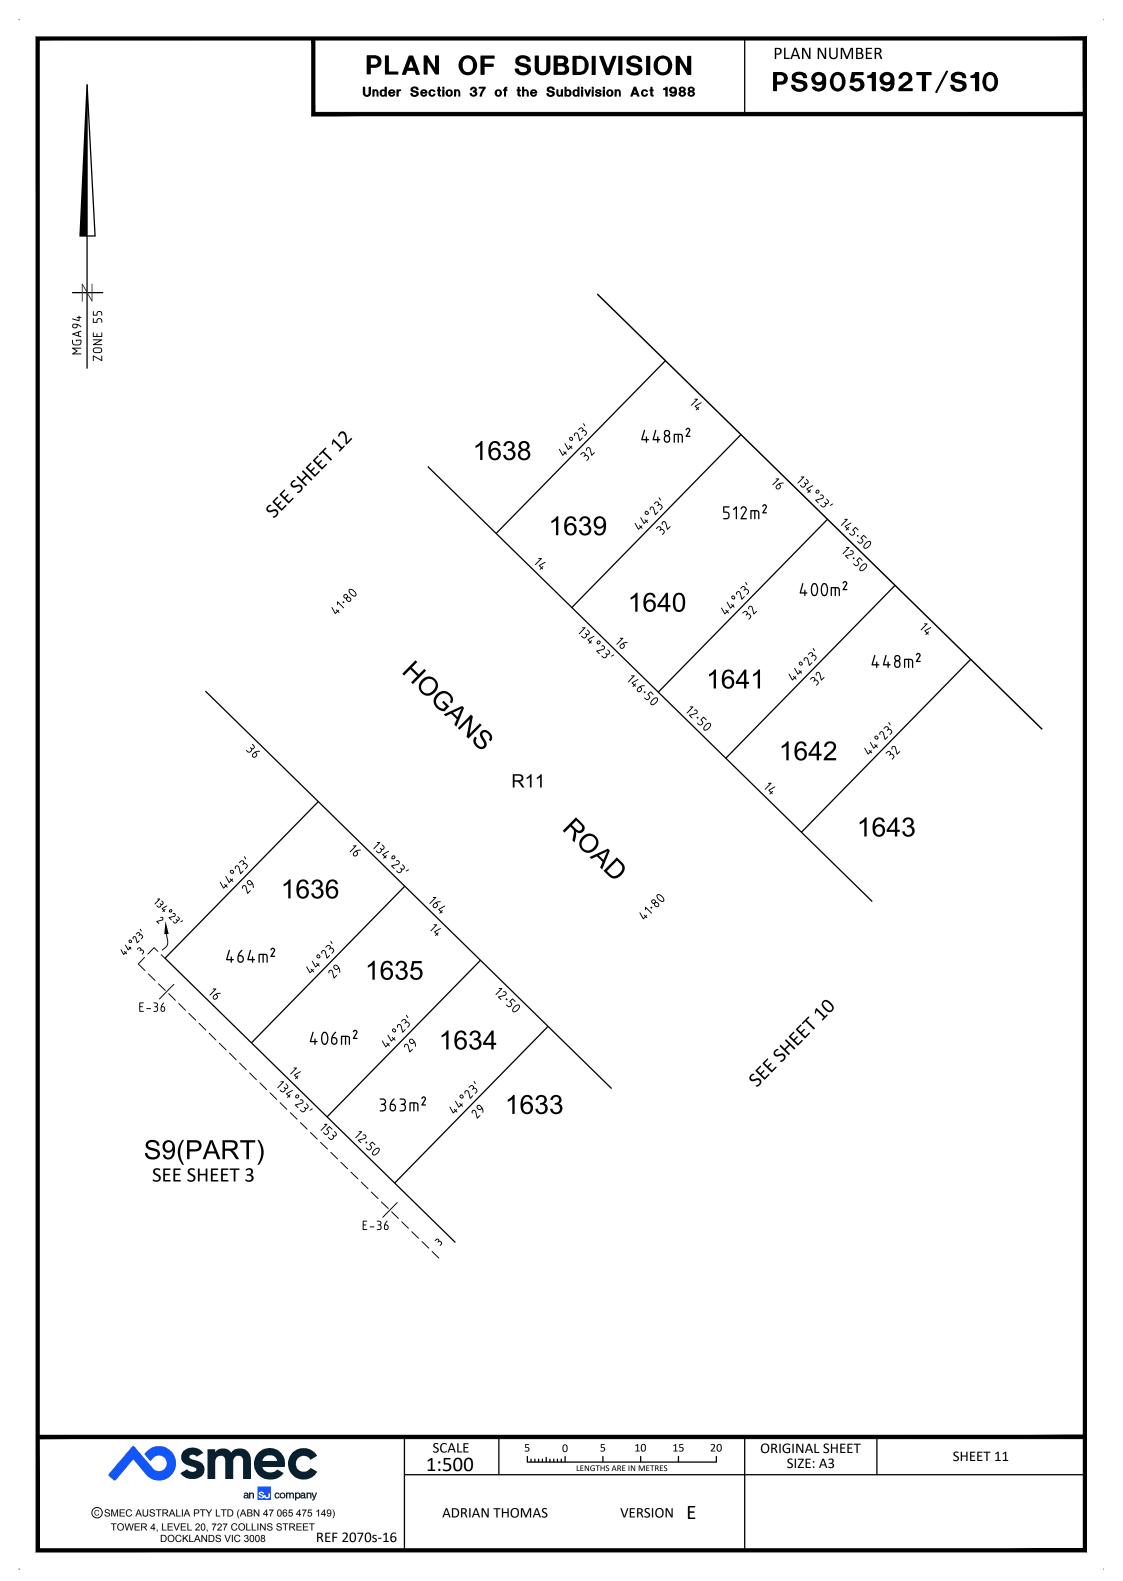

### PS905192T/S10

IDENTIFIER COUNCIL/BODY/PERSON

ROAD R11 WYNDHAM CITY COUNCIL

RESERVE No.12 POWERCOR AUSTRALIA LTD

LOTS ON THIS PLAN MAY BE AFFECTED BY ONE OR MORE OWNERS CORPORATIONS (SEE OWNERS CORPORATION SEARCH REPORT FOR DETAILS).

LOTS 1 TO 1600 (BOTH INCLUSIVE) HAVE BEEN OMITTED FROM THIS PLAN.

LOTS ON THIS PLAN MAY BE AFFECTED BY ONE OR MORE RESTRICTIONS. SEE SHEET 13 FOR FURTHER DETAILS.

EASEMENT E-1, E-2, E-5, E-6, E-7, E-13 TO E-17 (BOTH INCLUSIVE), E-22, E-23 AND E-25 TO E-30 (BOTH INCLUSIVE) HAVE BEEN OMITTED FROM THIS PLAN.