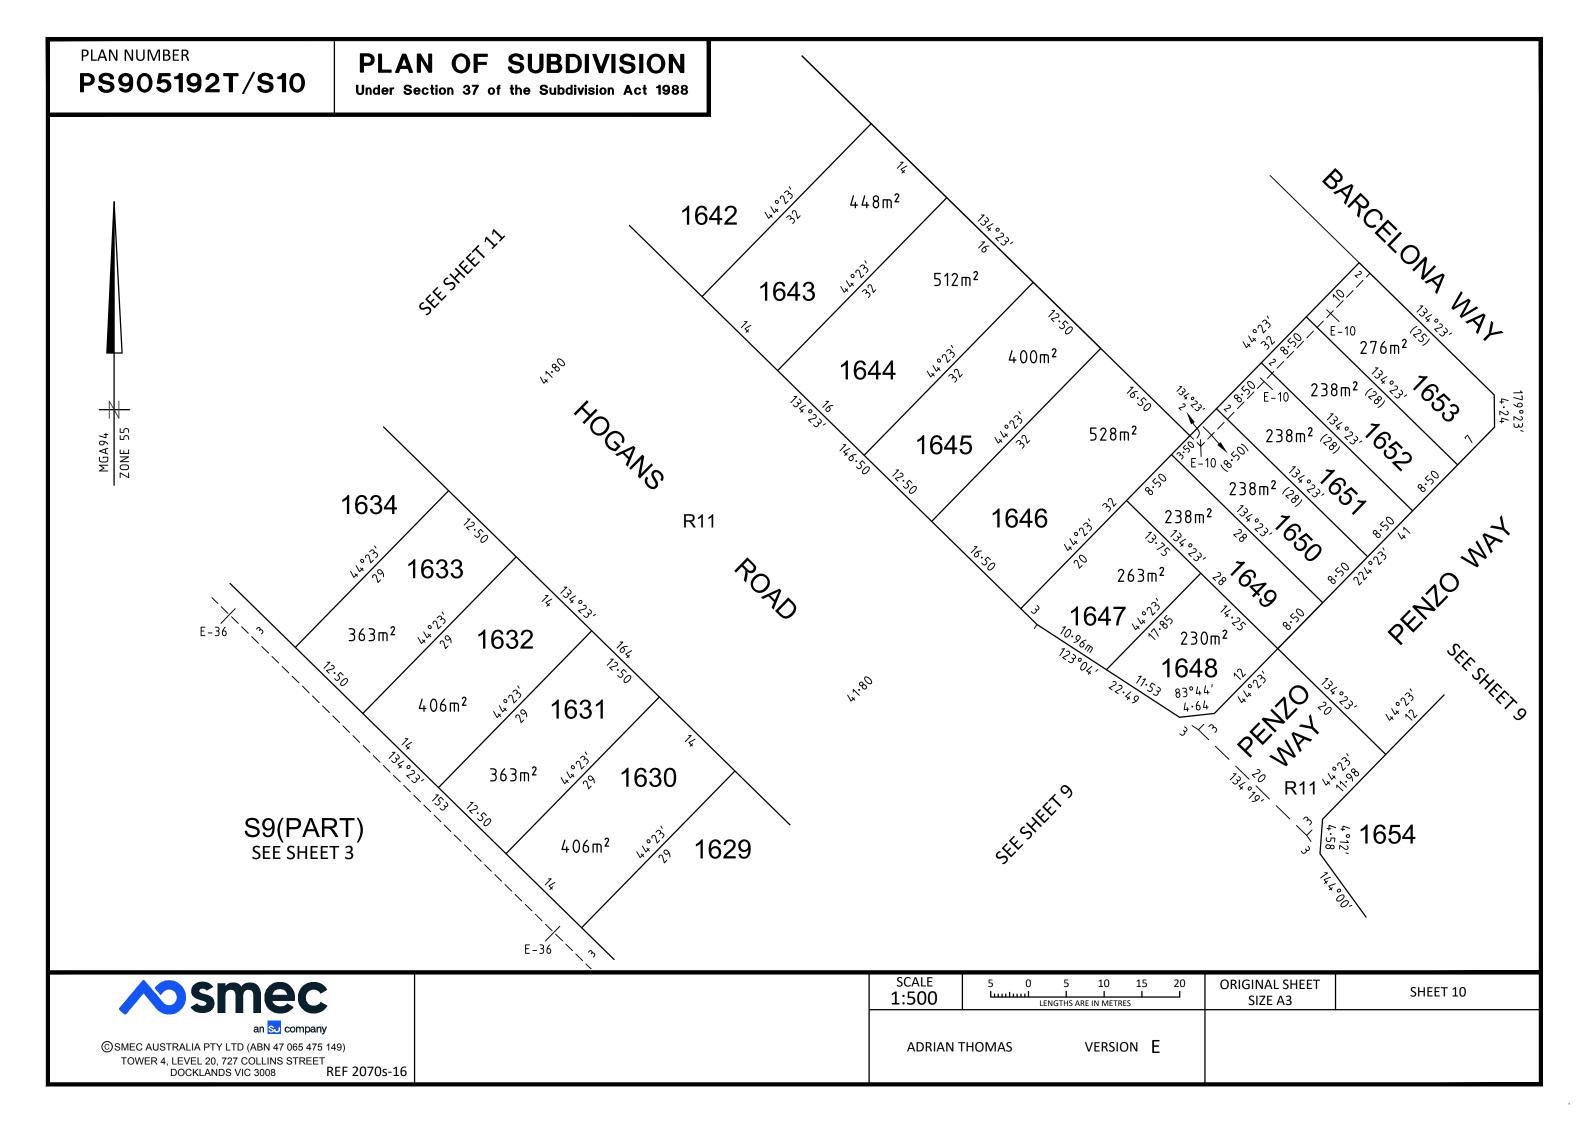

| VERSIC                        | on E        |         |         |





Under Section 37 of the Subdivision Act 1988

PLAN NUMBER PS905192T/S10



| <b>∧</b> Sm | nec          |
|-------------|--------------|
|             | an S company |

| an 🛼 company                                                          |  |
|-----------------------------------------------------------------------|--|
| ©SMEC AUSTRALIA PTY LTD (ABN 47 065 475 149)                          |  |
| TOWER 4, LEVEL 20, 727 COLLINS STREET DOCKLANDS VIC 3008 REF 2070s-16 |  |

| SCALE | 5 | 0  | 5        | 10        | 15<br>I | 20 |
|-------|---|----|----------|-----------|---------|----|
| 1:500 |   | LE | NGTHS AF | E IN METR | ES      | -  |
|       |   |    |          |           |         |    |







Under Section 37 of the Subdivision Act 1988

PLAN NUMBER PS905192T/S10



| <b>∧</b> >smec                                                        |
|-----------------------------------------------------------------------|
| an Ѕ company                                                          |
| ©SMEC AUSTRALIA PTY LTD (ABN 47 065 475 149)                          |
| TOWER 4, LEVEL 20, 727 COLLINS STREET DOCKLANDS VIC 3008 REF 2070s-16 |

| ADRIAN THOMAS |  |
|---------------|--|

SIZE: A3

15

20

10

LENGTHS ARE IN METRES

Under Section 37 of the Subdivision Act 1988

# PLAN NUMBER **PS905192T/S10**

#### Upon registration of this plan the following restrictions are created:

The registered proprietors of the burdened land covenant with the registered proprietors of the benefited