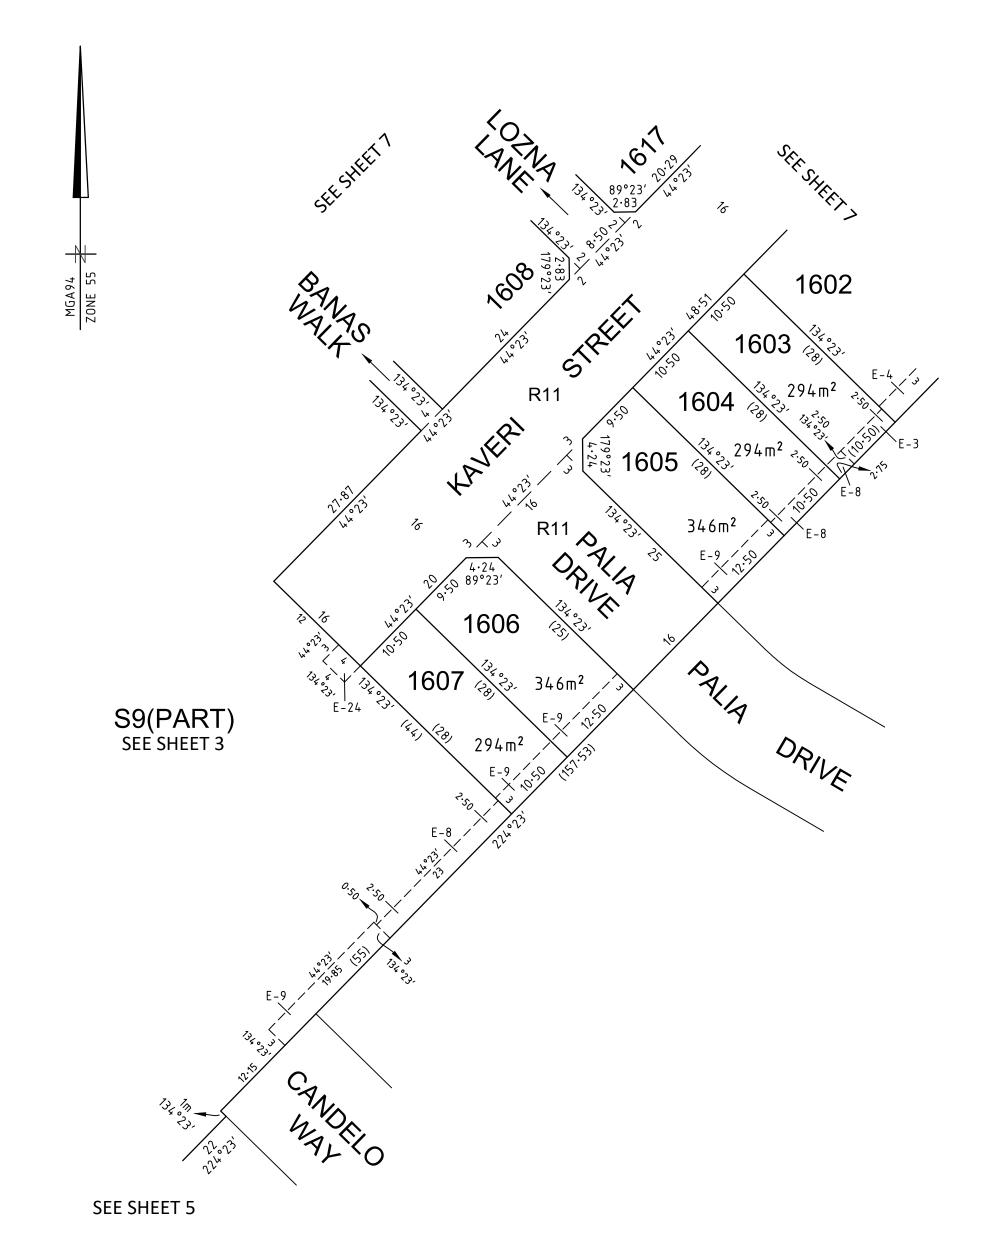

|
|----------------------------------------------|
| an S company                                 |
| ©SMEC AUSTRALIA PTY LTD (ABN 47 065 475 149) |

|                                       | ,           |
|---------------------------------------|-------------|
| TOWER 4. LEVEL 20. 727 COLLINS STREET |             |
| DOCKLANDS VIC 3008 R                  | EF 2070s-16 |

| 1:750  | 7.5 0<br><u>  Luuluul</u><br>  LE | 7.5 15  I ENGTHS ARE IN METRE | 22.5 30<br> | SIZE A3 | SHEET 5 |
|--------|-----------------------------------|-------------------------------|-------------|---------|---------|
| ADRIAN | THOMAS                            | VERSIC                        | on E        |         |         |





Under Section 37 of the Subdivision Act 1988

PLAN NUMBER PS905192T/S10



| <b>∧</b> Sm | nec          |
|-------------|--------------|
|             | an S company |

| an 🛼 company                                                          |  |
|-----------------------------------------------------------------------|--|
| ©SMEC AUSTRALIA PTY LTD (ABN 47 065 475 149)                          |  |
| TOWER 4, LEVEL 20, 727 COLLINS STREET DOCKLANDS VIC 3008 REF 2070s-16 |  |

| SCALE | 5 | 0  | 5        | 10        | 15<br>I | 20 |
|-------|---|----|----------|-----------|---------|----|
| 1:500 |   | LE | NGTHS AF | E IN METR | ES      | -  |
|       |   |    |          |           |         |    |







Under Section 37 of the Subdivision Act 1988

PLAN NUMBER PS905192T/S10



| <b>∧</b> >smec                                                        |
|----------