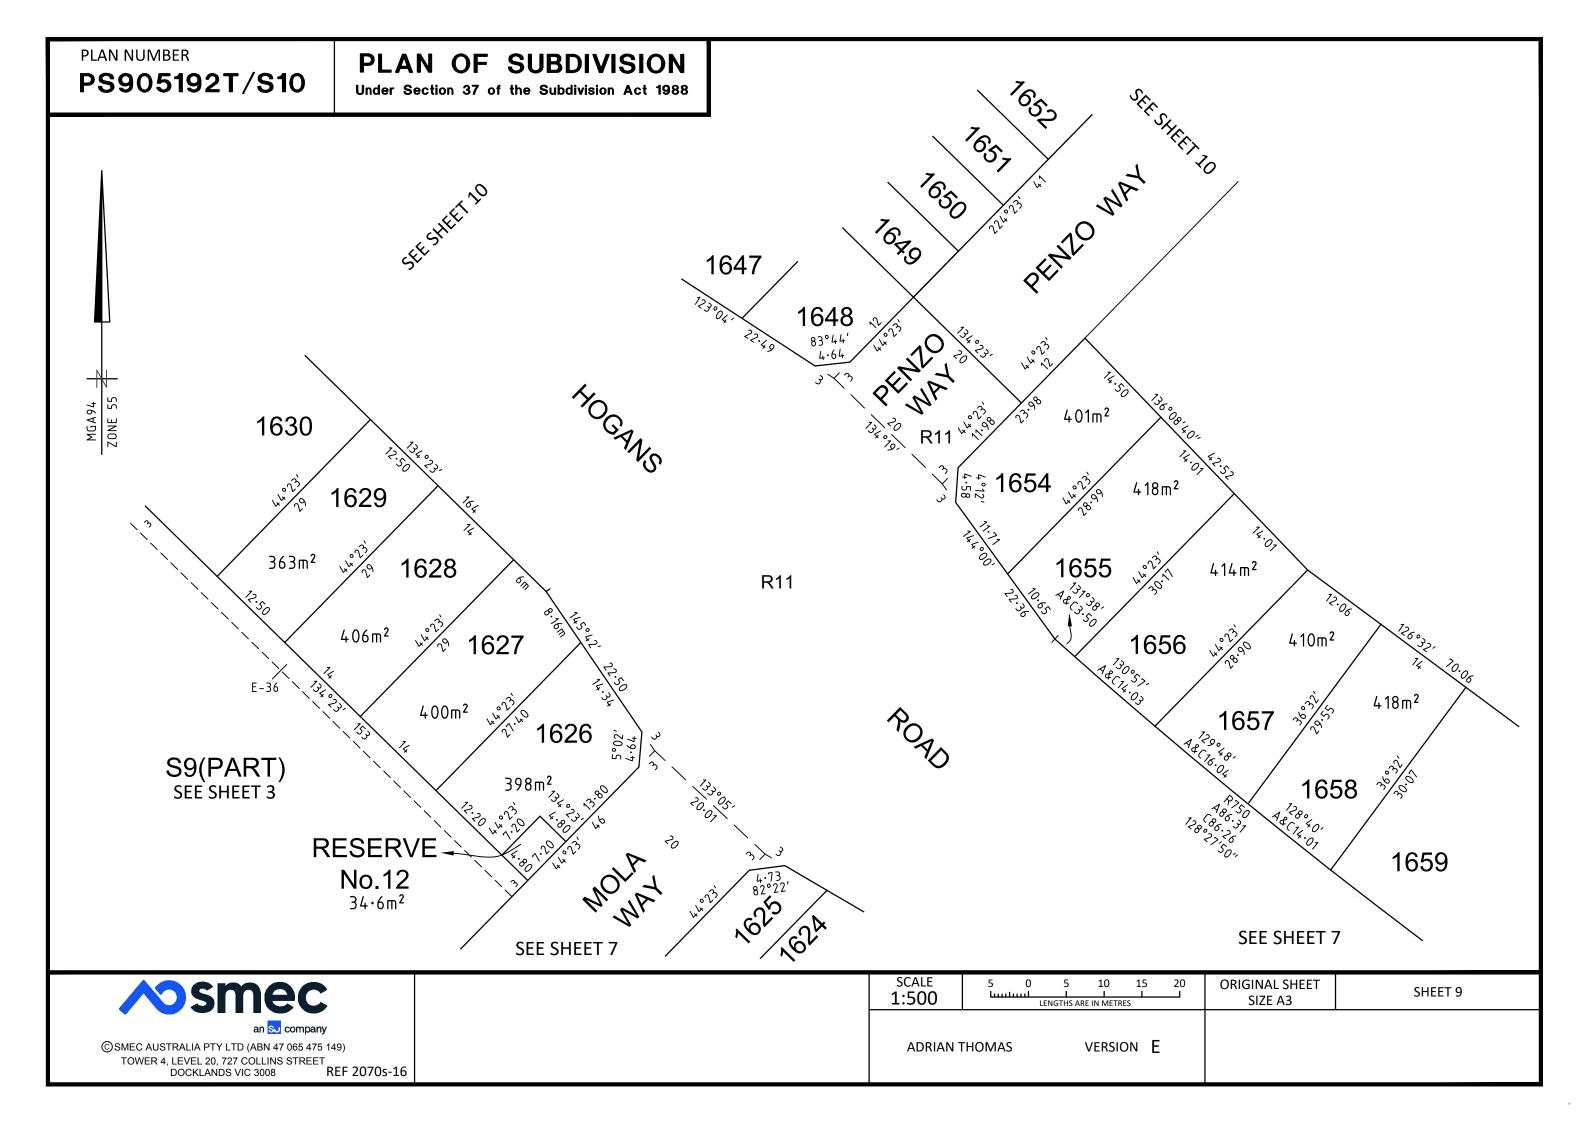

| VERSIC                        | on E        |         |         |





Under Section 37 of the Subdivision Act 1988

PLAN NUMBER PS905192T/S10



| <b>∧</b> Sm | nec          |
|-------------|--------------|
|             | an S company |

| an 🛼 company                                                          |  |
|-----------------------------------------------------------------------|--|
| ©SMEC AUSTRALIA PTY LTD (ABN 47 065 475 149)                          |  |
| TOWER 4, LEVEL 20, 727 COLLINS STREET DOCKLANDS VIC 3008 REF 2070s-16 |  |

| SCALE | 5 | 0  | 5        | 10        | 15<br>I | 20 |
|-------|---|----|----------|-----------|---------|----|
| 1:500 |   | LE | NGTHS AF | E IN METR | ES      | -  |
|       |   |    |          |           |         |    |







Under Section 37 of the Subdivision Act 1988

PLAN NUMBER PS905192T/S10



| <b>∧</b> >smec                                                        |
|-----------------------------------------------------------------------|
| an Ѕ company                                                          |
| ©SMEC AUSTRALIA PTY LTD (ABN 47 065 475 149)                          |
| TOWER 4, LEVEL 20, 727 COLLINS STREET DOCKLANDS VIC 3008 REF 2070s-16 |

| ADRIAN THOMAS |  |
|---------------|--|

SIZE: A3

15

20

10

LENGTHS ARE IN METRES

Under Section 37 of the Subdivision Act 1988

# PLAN NUMBER **PS905192T/S10**

#### Upon registration of this plan the following restrictions are created:

The registered proprietors of the burdened land covenant with the registered proprietors of the benefite