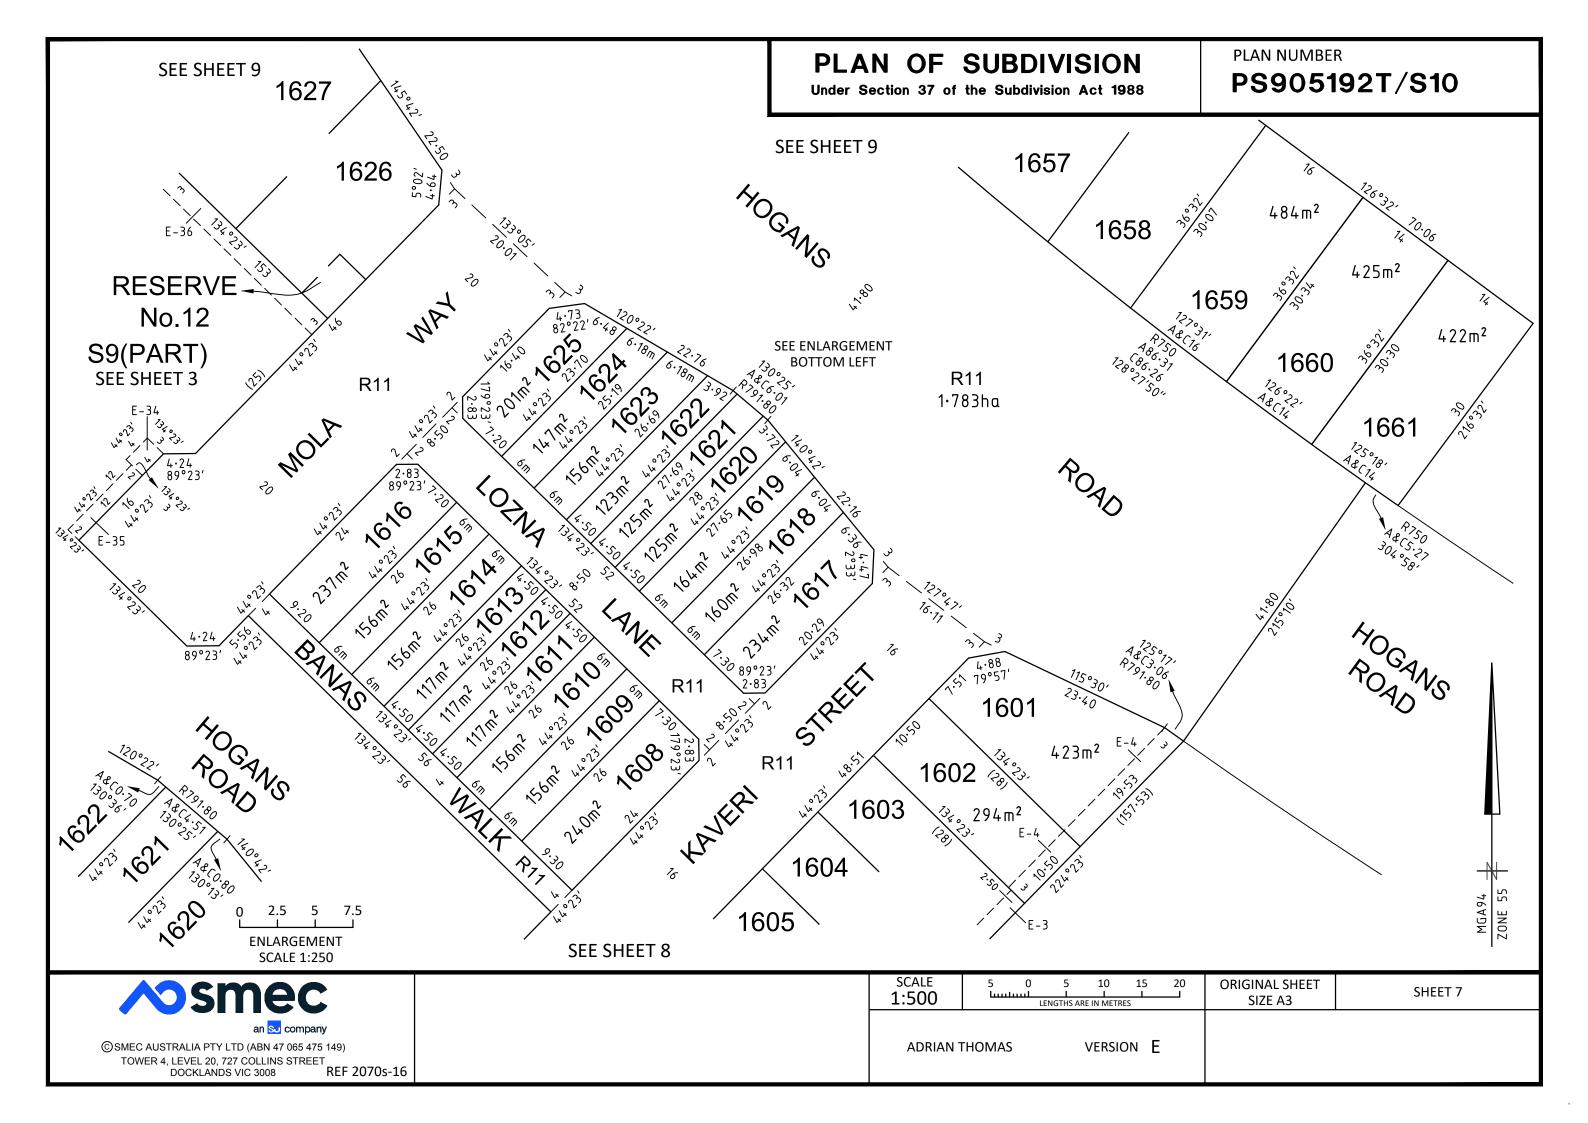

### PS905192T/S10

LOTS 1 TO 1600 (BOTH INCLUSIVE) HAVE BEEN OMITTED FROM THIS PLAN.

LOTS ON THIS PLAN MAY BE AFFECTED BY ONE OR MORE RESTRICTIONS. SEE SHEET 13 FOR FURTHER DETAILS.

EASEMENT E-1, E-2, E-5, E-6, E-7, E-13 TO E-17 (BOTH INCLUSIVE), E-22, E-23 AND E-25 TO E-30 (BOTH INCLUSIVE) HAVE BEEN OMITTED FROM THIS PLAN.