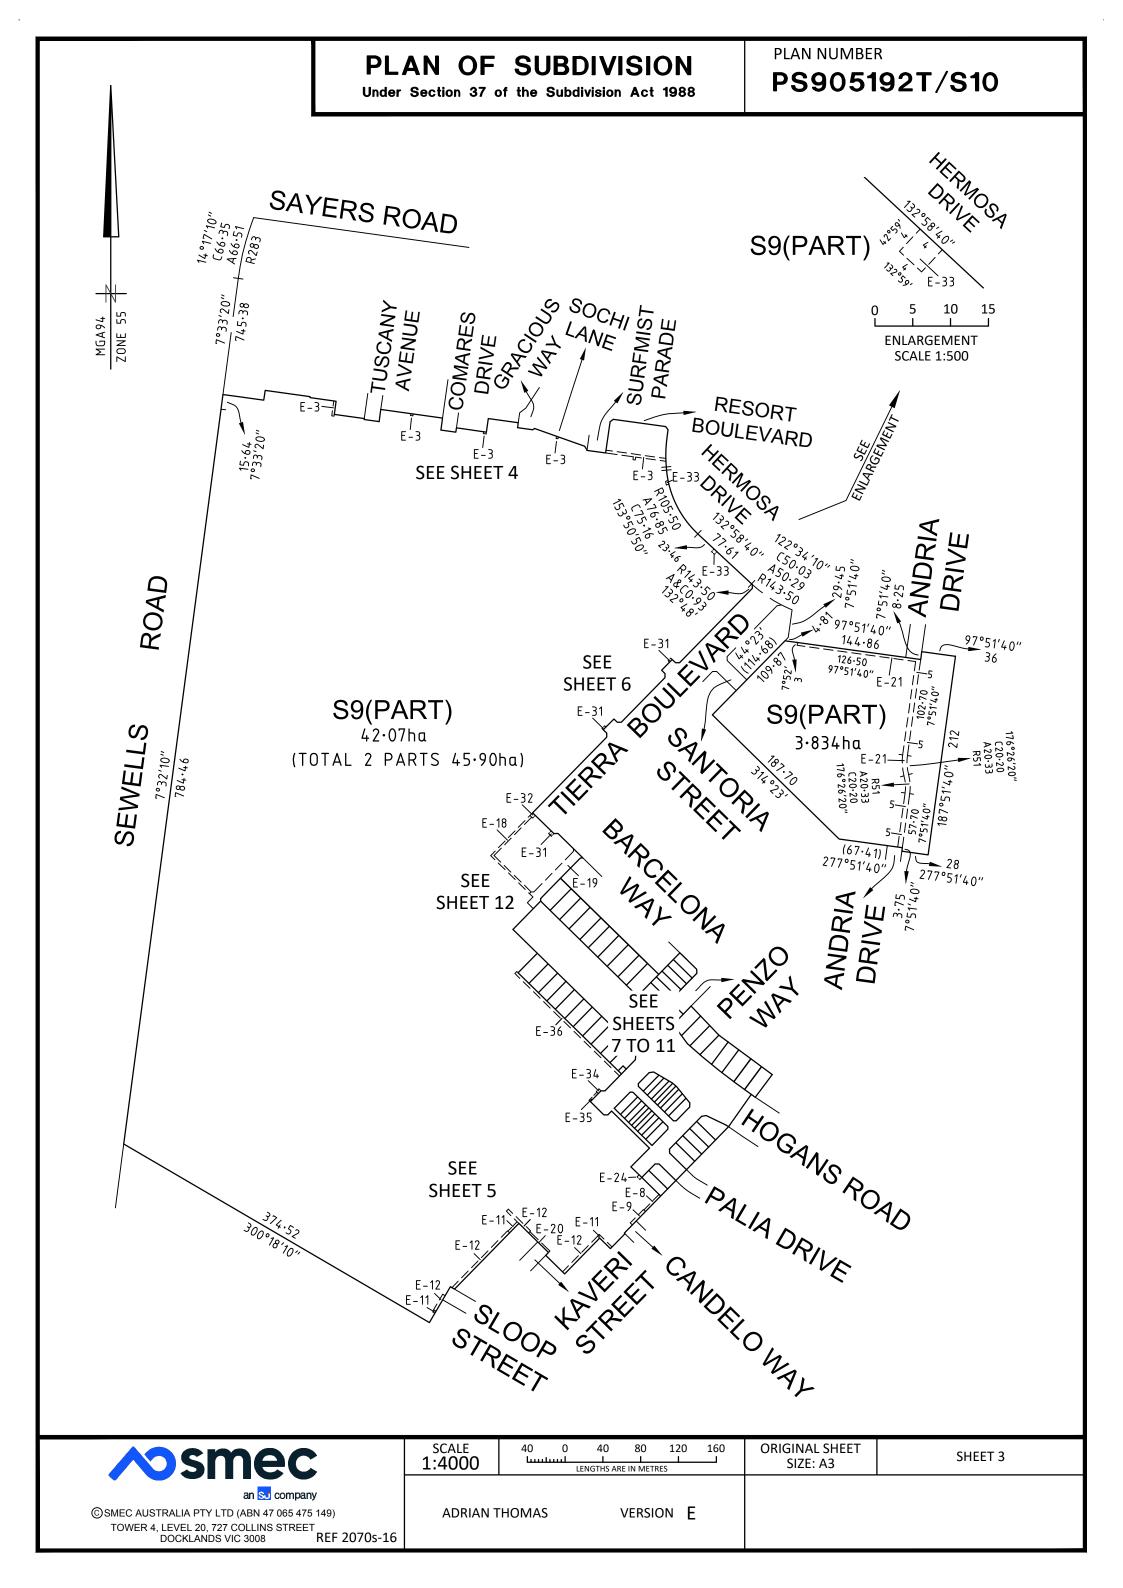

### PS905192T/S10

### LOCATION OF LAND

PARISH:

**TARNEIT** 

TOWNSHIP:

SECTION: 8

CROWN ALLOTMENT: A1 (PART)

CROWN PORTION:

TITLE REFERENCES: Vol. Fol.

LAST PLAN REFERENCE/S: PS905192T/S8 (LOT S10)

POSTAL ADDRESS:
(At time of subdivision)

1071 SAYERS ROAD TARNEIT, 3029

MGA94 Co-ordinates (of approx centre of land in plan)

E 292 080 N 5 807 540 ZONE 55

| N | വ | ΓΔ' | TIO | NS |
|---|---|-----|-----|----|

PROCLAIMED SURVEY AREA:

LOT S9 IS IN TWO PARTS.

OTHER PURPOSES OF THE PLAN:

REMOVAL OF DRAINAGE, SEWERAGE AND WATER SUPPLY EASEMENT E-1 ON

PS905192T/S8 AS AFFECTS HOGANS ROAD ON THIS PLAN.

REMOVAL OF THAT PART OF DRAINAGE AND SEWERAGE EASEMENT E-9 ON