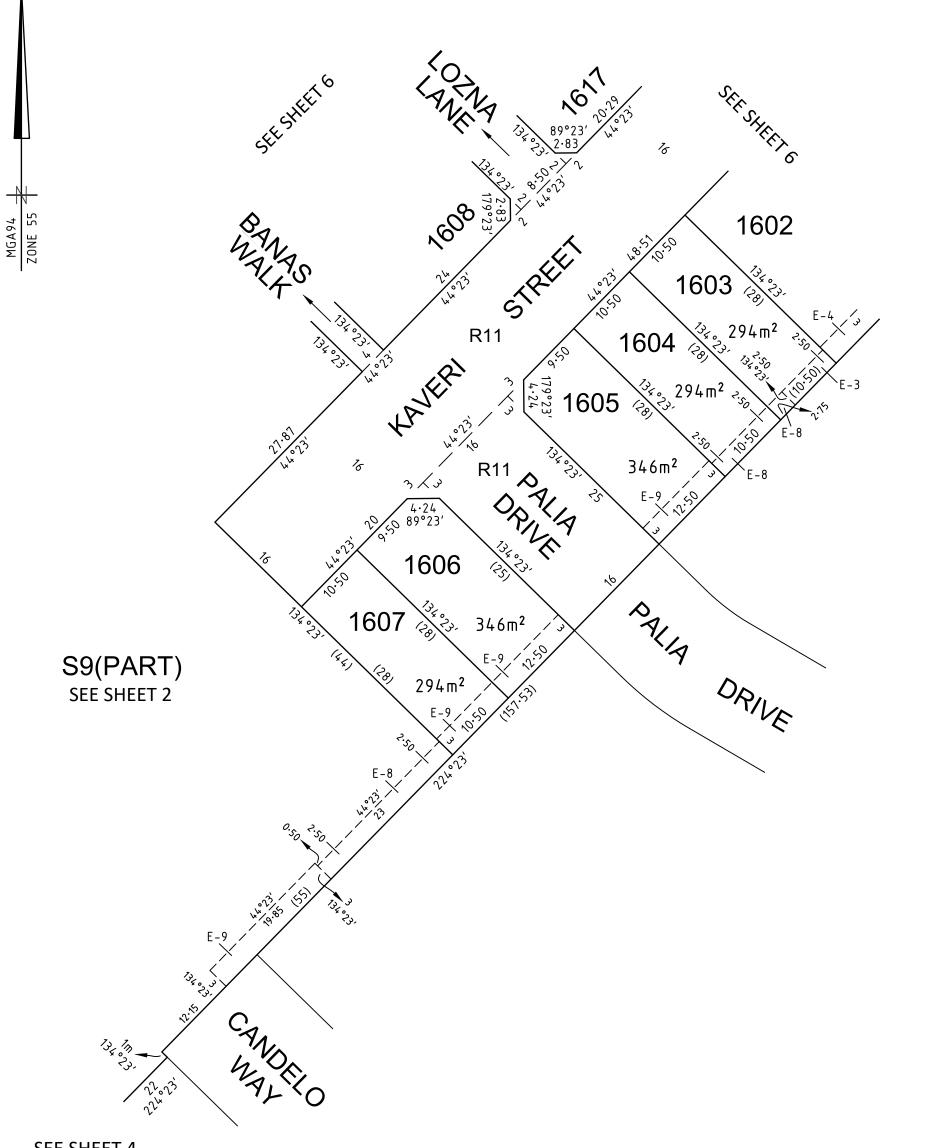

## SEE SHEET 4

| <b>∧&gt;smec</b>                                                                                                                          | SCALE<br>1:500 | 5 0 5<br>Luutuut I<br>LENGTHS AR | 10 15 20<br>E IN METRES | ORIGINAL SHEET<br>SIZE: A3 | SHEET 7 |
|-------------------------------------------------------------------------------------------------------------------------------------------|----------------|----------------------------------|-------------------------|----------------------------|---------|
| an SJ company<br>©SMEC AUSTRALIA PTY LTD (ABN 47 065 475 149)<br>TOWER 4, LEVEL 20, 727 COLLINS STREET<br>DOCKLANDS VIC 3008 REF 2070s-16 | ADRIAN T       | THOMAS                           | version D               |                            |         |