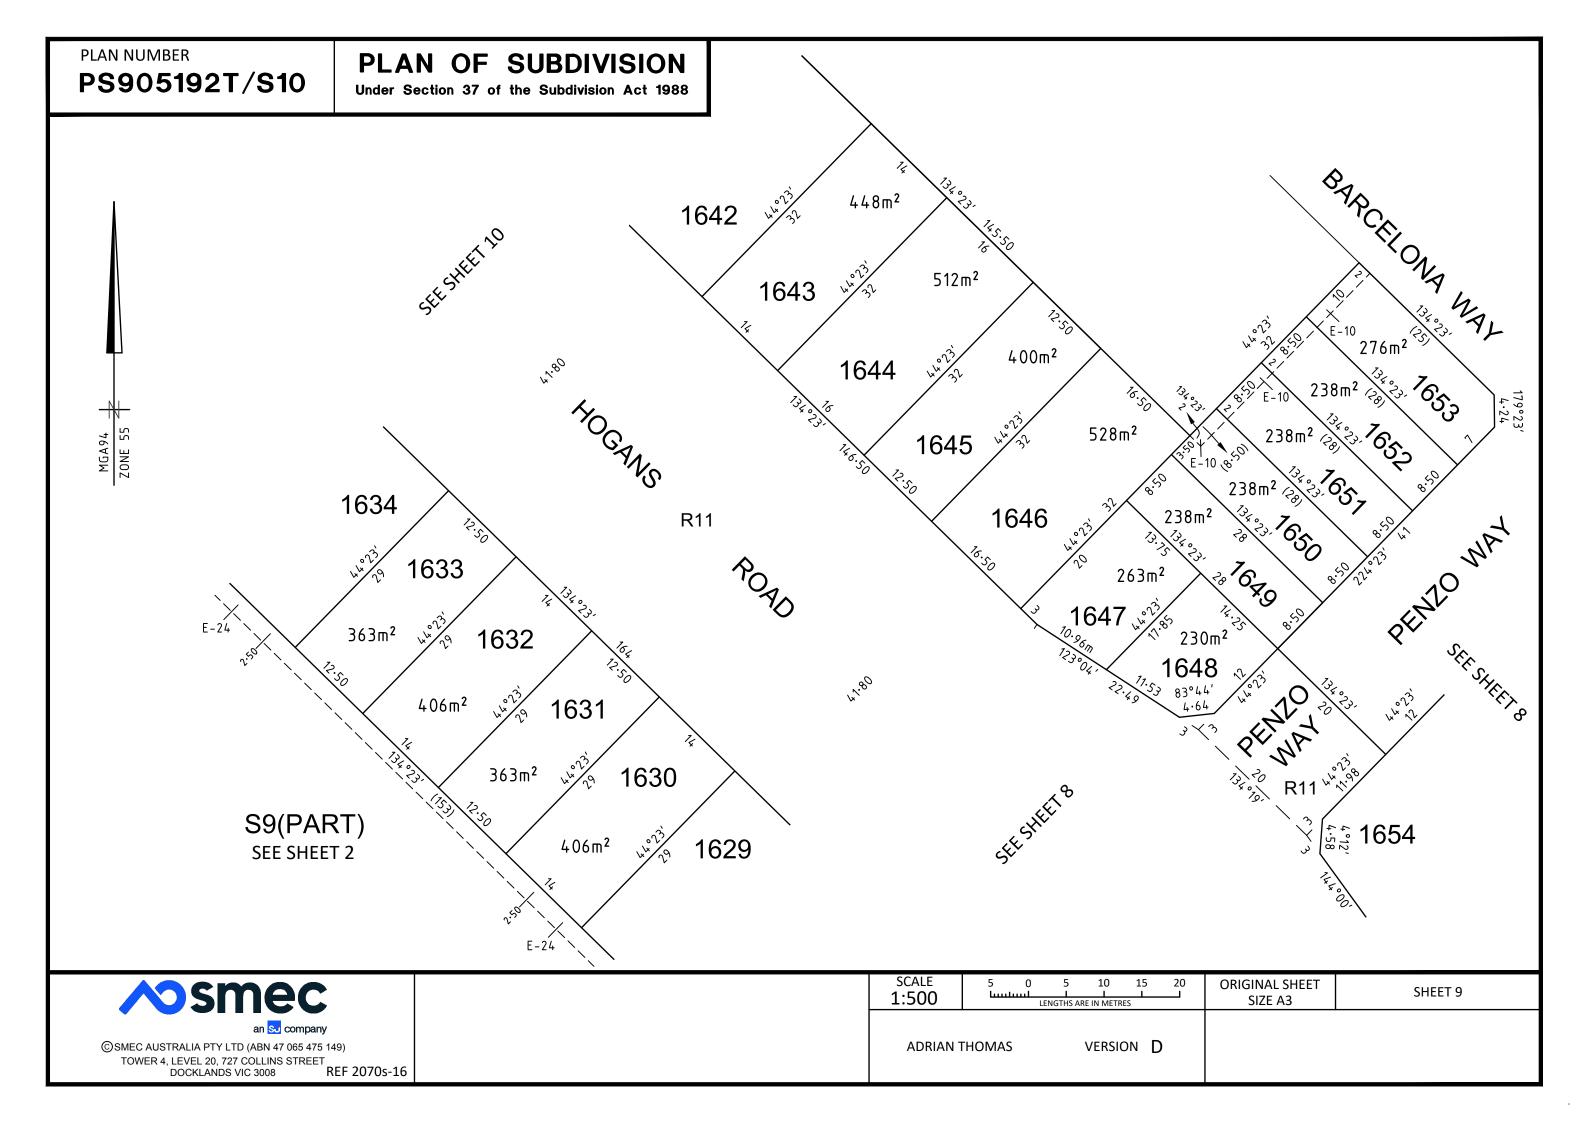

| S9(PART)<br>SEE SHEET 2                                                                                                                    |                |                                         |                            |          |
|--------------------------------------------------------------------------------------------------------------------------------------------|----------------|-----------------------------------------|----------------------------|----------|
|                                                                                                                                            | SCALE<br>1:500 | 5 0 5 10 15 20<br>LENGTHS ARE IN METRES | ORIGINAL SHEET<br>SIZE: A3 | SHEET 10 |
| an SJ company<br>© SMEC AUSTRALIA PTY LTD (ABN 47 065 475 149)<br>TOWER 4, LEVEL 20, 727 COLLINS STREET<br>DOCKLANDS VIC 3008 REF 2070s-16 | ADRIAN 1       | THOMAS VERSION D                        |                            |          |