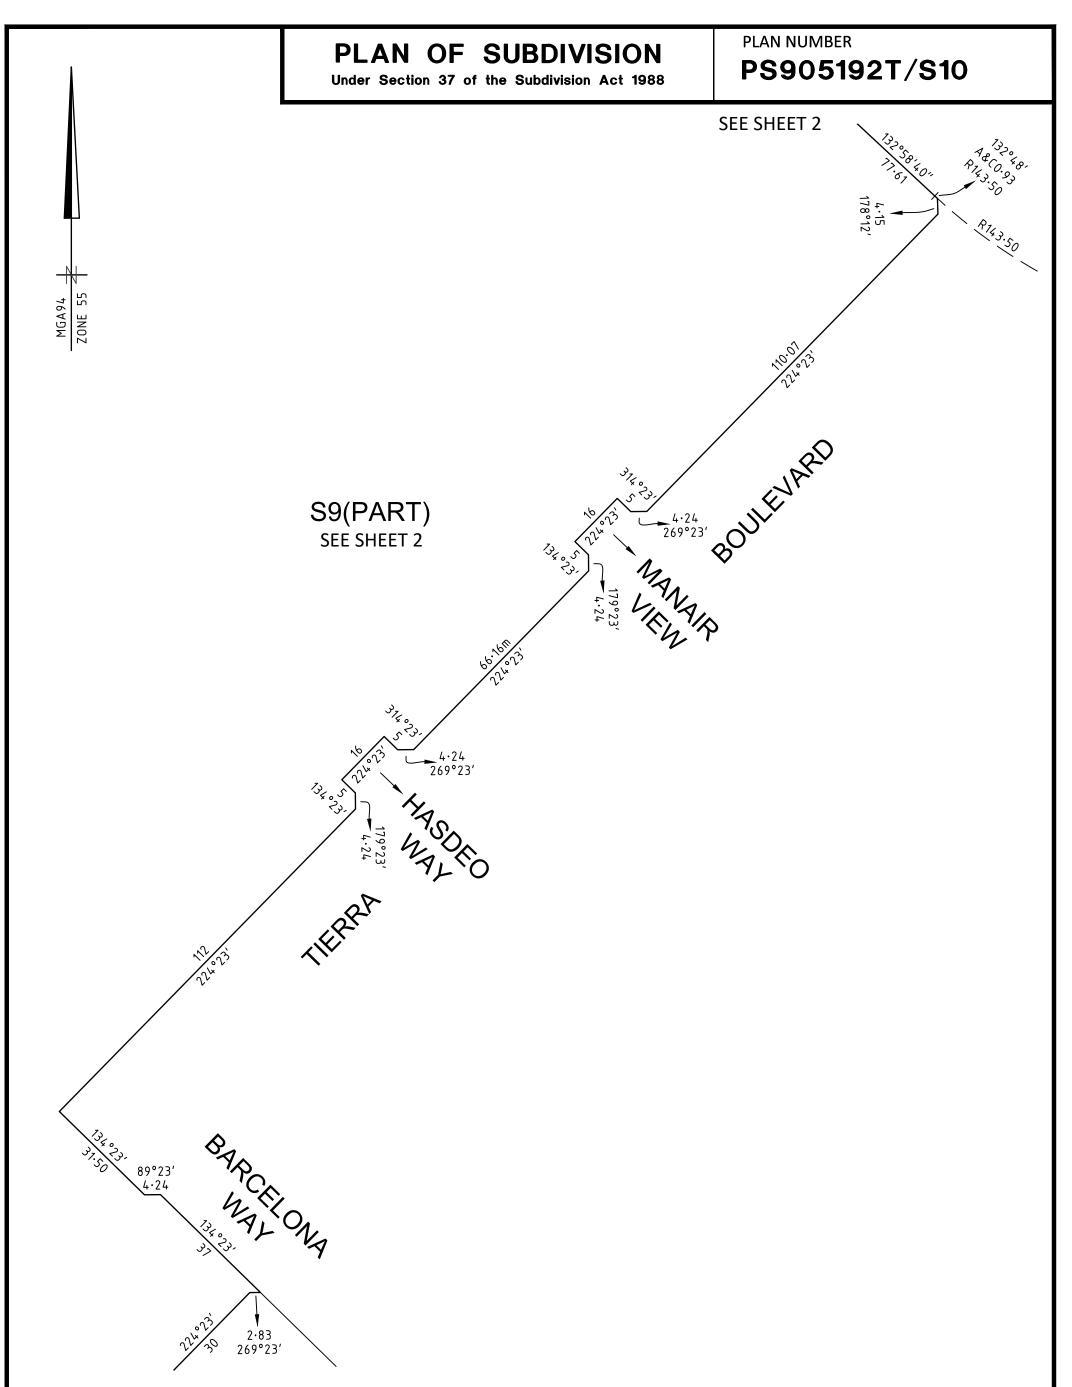

**SEE SHEET 10** 

| <b>∧</b> smec                                                                                                                             | scale<br>1:1000 | 10 (<br>Luuluu |    | 20 30<br>I I | 40 | ORIGINAL SHEET<br>SIZE: A3 | SHEET 5 |
|-------------------------------------------------------------------------------------------------------------------------------------------|-----------------|----------------|----|--------------|----|----------------------------|---------|
| an SJ company<br>©SMEC AUSTRALIA PTY LTD (ABN 47 065 475 149)<br>TOWER 4, LEVEL 20, 727 COLLINS STREET<br>DOCKLANDS VIC 3008 REF 2070s-16 | ADRIAN T        | HOMAS          | VE | RSION        | D  |                            |         |