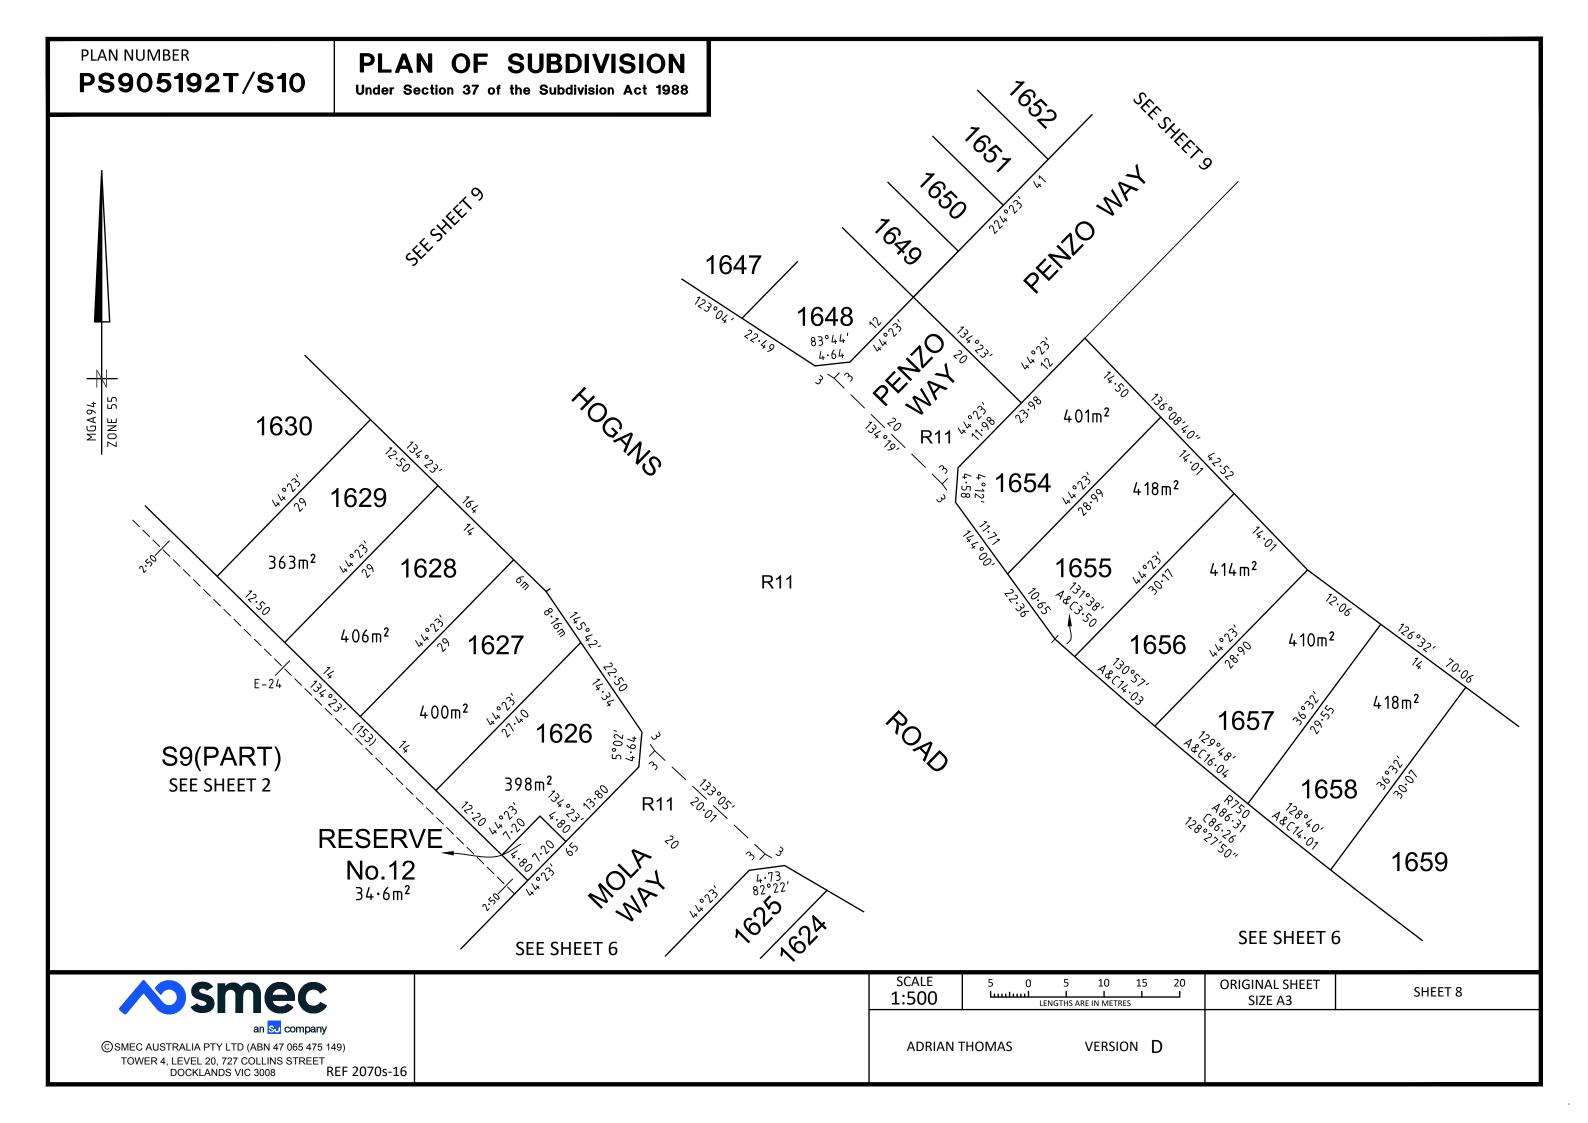

**SEE SHEET 10** 

| <b>∧</b> smec                                                                                                                             | scale<br>1:1000 | 10 (<br>Luuluu |    | 20 30<br>I I | 40 | ORIGINAL SHEET<br>SIZE: A3 | SHEET 5 |
|-------------------------------------------------------------------------------------------------------------------------------------------|-----------------|----------------|----|--------------|----|----------------------------|---------|
| an SJ company<br>©SMEC AUSTRALIA PTY LTD (ABN 47 065 475 149)<br>TOWER 4, LEVEL 20, 727 COLLINS STREET<br>DOCKLANDS VIC 3008 REF 2070s-16 | ADRIAN T        | HOMAS          | VE | RSION        | D  |                            |         |