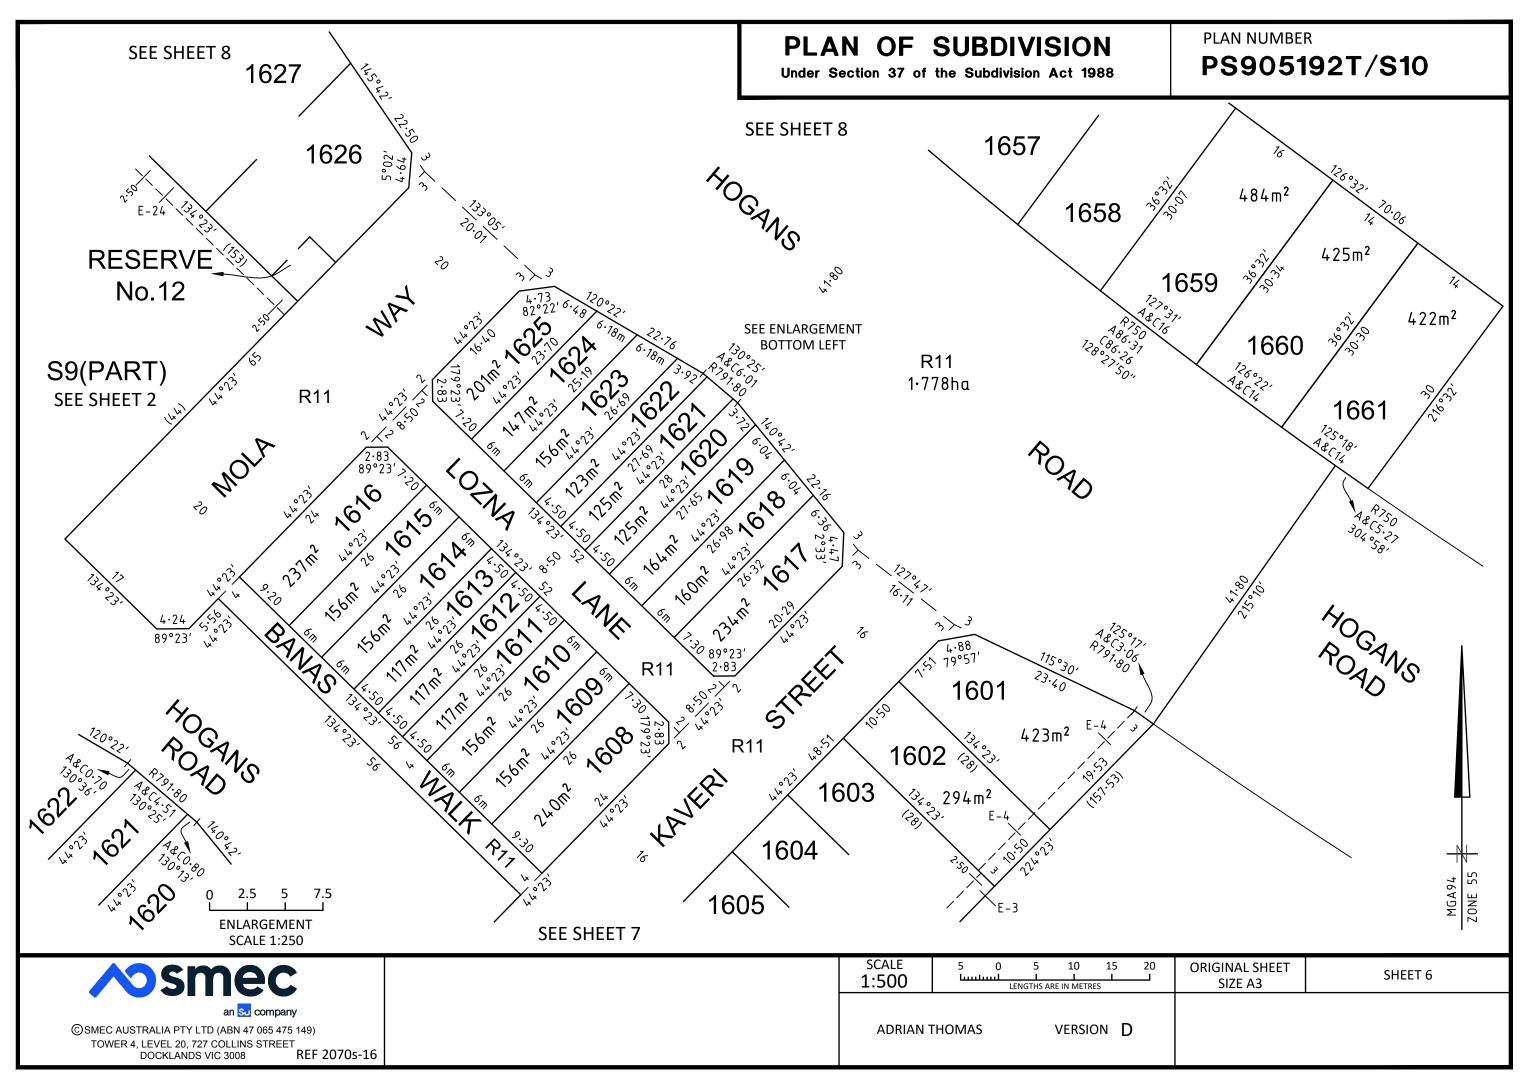

|         |
|                           |         |



**SEE SHEET 10** 

| <b>∧</b> smec                                                                                                                             | scale<br>1:1000 | 10 (<br>Luuluu |    | 20 30<br>I I | 40 | ORIGINAL SHEET<br>SIZE: A3 | SHEET 5 |
|-------------------------------------------------------------------------------------------------------------------------------------------|-----------------|----------------|----|--------------|----|----------------------------|---------|
| an SJ company<br>©SMEC AUSTRALIA PTY LTD (ABN 47 065 475 149)<br>TOWER 4, LEVEL 20, 727 COLLINS STREET<br>DOCKLANDS VIC 3008 REF 2070s-16 | ADRIAN T        | HOMAS          | VE | RSION        | D  |                            |         |



# PLAN OF SUBDIVISION

Under Section 37 of the Subdivision Act 1988

PLAN NUMBER **PS905192T/S10** 



## SEE SHEET 4

| <b>∧&gt;smec</b>                                                                                                                          | SCALE<br>1:500 | 5 0 5<br>Luutuut I<br>LENGTHS AR | 10 15 20<br>E IN METRES | ORIGINAL SHEET<br>SIZE: A3 | SHEET 7 |
|-------------------------------------------------------------------------------------------------------------------------------------------|----------------|----------------------------------|-------------------------|----------------------------|---------|
| an SJ company<br>©SMEC AUSTRALIA PTY LTD (ABN 47 065 475 149)<br>TOWER 4, LEVEL 20, 727 COLLINS STREET<br>DOCKLANDS VIC 3008 REF 2070s-16 | ADRIAN T       | TH