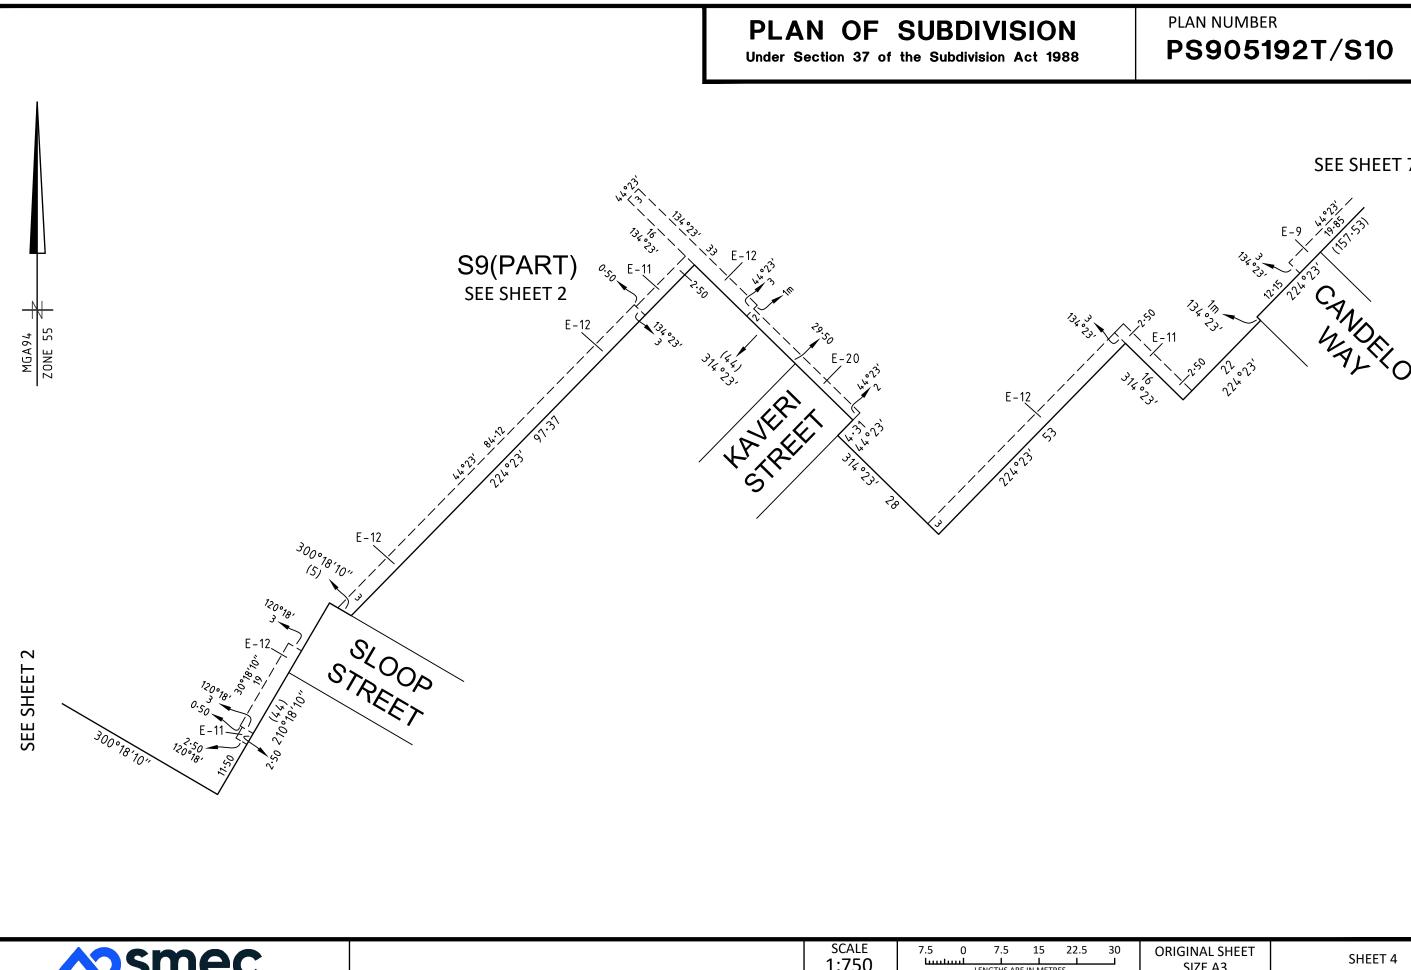

REF 2070s-16

| 1.750    | LENGTHS | LENGTHS ARE IN METRES |   |  |
|----------|---------|-----------------------|---|--|
| ADRIAN 1 | THOMAS  | VERSION               | D |  |

**SEE SHEET 7** 

| ORIGINAL SHEET<br>SIZE A3 | SHEET 4 |
|---------------------------|---------|
|                           |         |
|                           |         |