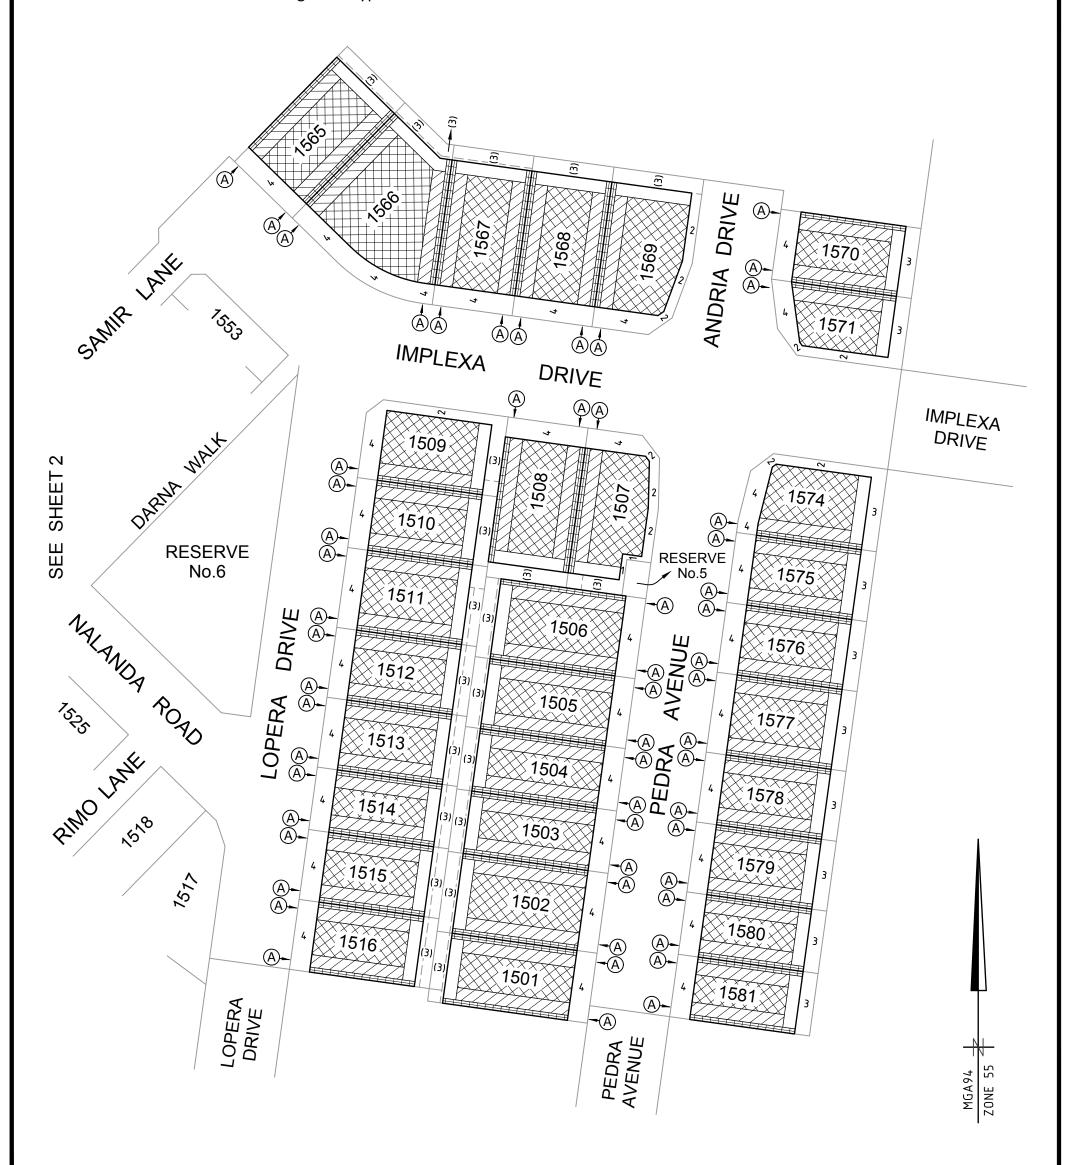

#### **NOTATIONS**

**PLAN NUMBER** PS905192T/S5

Where a profile when applied covers an easement, the portion of the profile within the easement cannot be considered for approval / built upon. This may vary in the circumstances where building on the easement receives prior written consent by the relevant authority.

The Building Envelopes on this plan are shown enclosed by continuous thick lines.

Profile type (A) is contained in "Profile Diagram" in this document. TYPE B denotes Small Lot Housing Code Type B 1,565 7553 TARRA Total Dark 7557 TARE 7550 DATE ZZRO TARED 75 RO TORD TOK DE 75 NO TOPED MGA94 ZONE 55 1509 TORS TORB TOR TORB NAKANDA POAD 1510 **RESERVE** No.6 1511 S21 DRIVE 1512 TOS TORKE ptstp. 1 WANTED WALK LOPERA TO TAKE TSON TRANS 1513 က TO TARE OF SARCETONA MAL SHEET TSD, TARKER LANK 1514 7520 TARES SEE To To TARK & RIMO 1515 1516 LOPERA DRIVE

# PLAN NUMBER PS905192T/S5

- Where a profile when applied covers an easement, the portion of the profile within the easement cannot be considered for approval / built upon. This may vary in the circumstances where building on the easement receives prior written consent by the relevant authority.
- The Building Envelopes on this plan are shown enclosed by continuous thick lines.
- Profile type (A) is contained in "Profile Diagram" in this document.
- TYPE B denotes Small Lot Housing Code Type B