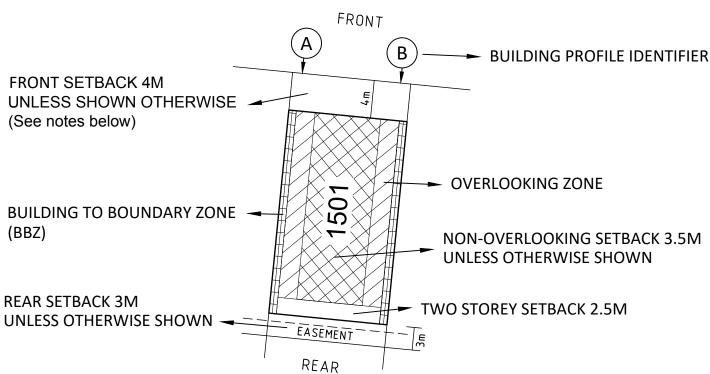

#### EXAMPLE OF TYPICAL BUILDING ENVELOPE SETBACKS

#### **NOTATIONS**

- The front and side setbacks are measured to the outermost walls of the buildings.
- Garages must be setback a minimum of 5.0m from the front street boundary unless otherwise noted.
- Walls less than 1.0m from the boundary must be within 200mm of the boundary.
- Two storey setback within the building envelope at the rear of the properties is 2.5m
- Building to Boundary Zone to one boundary only unless terrace profile nominated.

#### ADDITIONAL NOTATIONS (for Lots marked with \*):

- With the exception of garages with access from a laneway, garages must be located or setback behind the front facade of the home.

Single Storey Building Envelope
Note: Garages must be setback a minimum 5m from main street frontage

Building to Boundary Zone

Overlooking Zone - Habitable room windows or raised open spaces are a source of overlooking

Non-Overlooking Zone - Habitable room windows or raised open spaces are not a source of overlooking

Refer "Diagrams and Plans" in this document for further definitions.

| ORI | GINAL | SHEE |
|-----|-------|------|
|     | C175  |      |