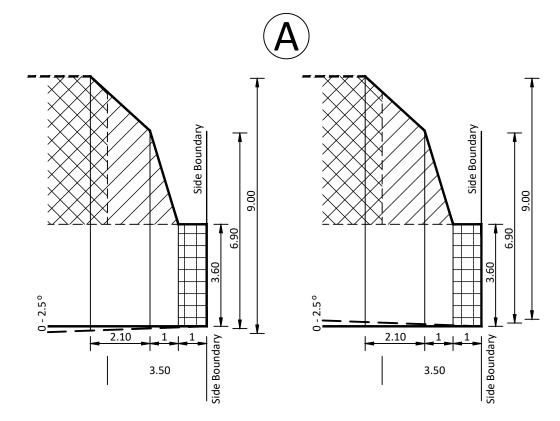

### PROFILE DIAGRAM

The Building Envelopes on this plan are shown enclosed by continuous thick lines.

Profile type (A) is contained in "Profile Diagram" in this document. TYPE B denotes Small Lot Housing Code Type B 1,565 7553 TARRA Total Dark 7557 TARE 7550 DATE ZZRO TARED 75 RO TORD TOK DE 75 NO TOPED MGA94 ZONE 55 1509 TORS TORB TOR TORB NAKANDA POAD 1510 **RESERVE** No.6 1511 S21 DRIVE 1512 TOS TORKE ptstp. 1 WANTED WALK LOPERA TO TAKE TSON TRANS 1513 က TO TARE OF SARCETONA MAL SHEET TSD, TARKER LANK 1514 7520 TARES SEE To To TARK & RIMO 1515 1516 LOPERA DRIVE

# PLAN NUMBER PS905192T/S5

- Where a profile when applied covers an easement, the portion of the profile within the easement cannot be considered for approval / built upon. This may vary in the circumstances where building on the easement receives prior written consent by the relevant authority.
- The Building Envelopes on this plan are shown enclosed by continuous thick lines.
- Profile type (A) is contained in "Profile Diagram" in this document.
- TYPE B denotes Small Lot Housing Code Type B