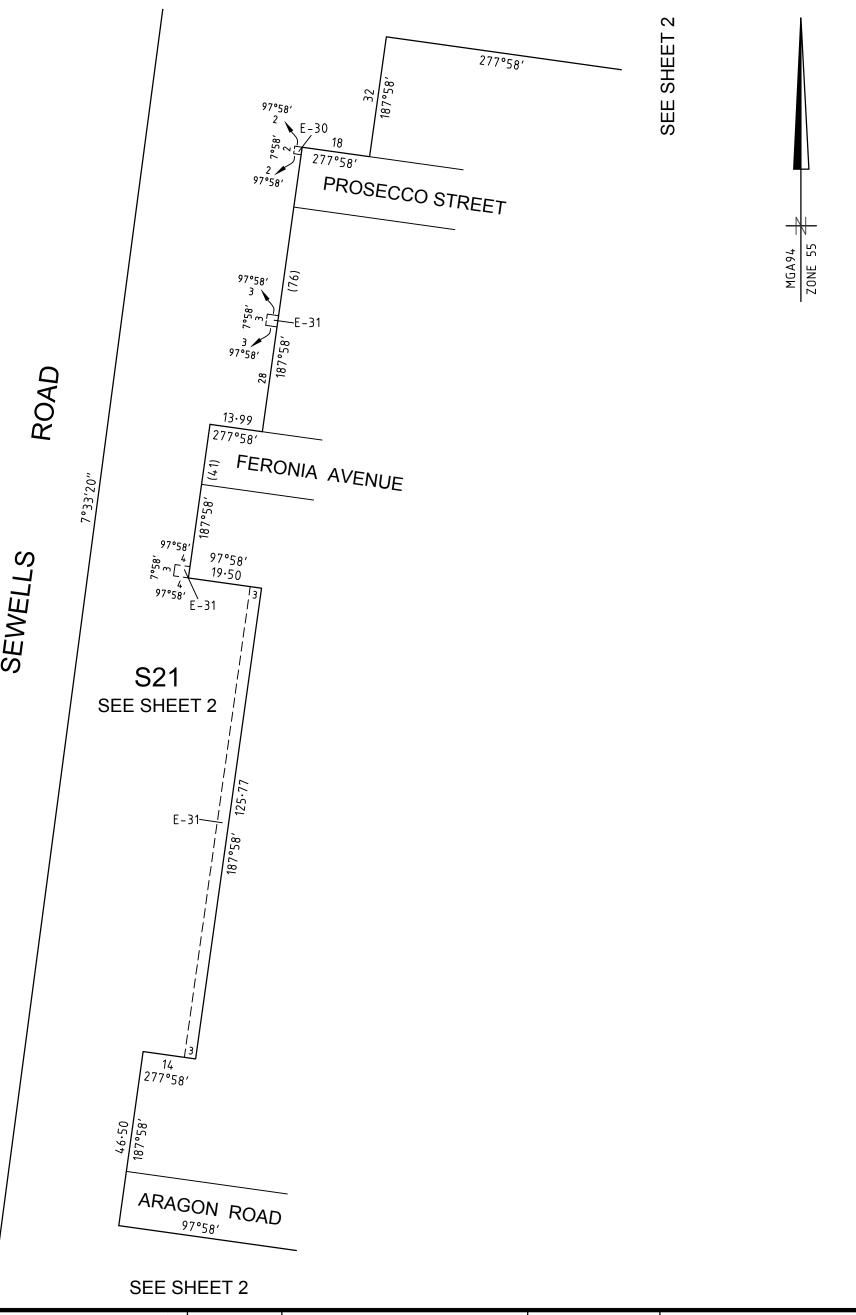

IDENTIFIER

COUNCIL/BODY/PERSON

ROAD R16

WYNDHAM CITY COUNCIL

LOTS ON THIS PLAN MAY BE AFFECTED BY ONE OR MORE OWNERS
CORPORATIONS (SEE OWNERS CORPORATION SEARCH REPORT FOR DETAILS).

LOTS 1 TO 1000 (BOTH INCLUSIVE) HAVE BEEN OMITTED FROM THIS PLAN.

EASEMENTS E-2 TO E-24 (BOTH INCLUSIVE) AND E-26 TO E-29 (BOTH INCLUSIVE)
HAVE BEEN OMITTED FROM THIS PLAN.

LOTS ON THIS PLAN MAY BE AFFECTED BY ONE OR MORE RESTRICTIONS.

LOTS ON THIS PLAN MAY BE AFFECTED BY ONE OR MORE RESTRICTIONS. SEE SHEET 6 FOR FURTHER DETAILS.

| Easement<br>Reference    | Purpose                                    | Width<br>(Metres) | Origin                                              | Land Benefited/In Favour Of       |
|--------------------------|--------------------------------------------|-------------------|-----------------------------------------------------|-----------------------------------|
| E-1                      | SEWERAGE                                   | SEE PLAN          | PS820473G                                           | CITY WEST WATER CORPORATION       |
| E-25                     | DRAINAGE                                   | SEE PLAN          | PS841640V/S6                                        | WYNDHAM CITY COUNCIL              |
|                          | SEWERAGE                                   | SEE PLAN          | PS841640V/S6                                        | GREATER WESTERN WATER CORPORATION |
|                          | WATER SUPPLY (THROUGH UNDERGROUND PIPES)   | SEE PLAN          | PS841640V/S6                                        | GREATER WESTERN WATER CORPORATION |
|                          | DISTRIBUTION AND/OR<br>TRANSMISSION OF GAS | SEE PLAN          | PS841640V/S6<br>(SECTION 146 GAS INDUSTRY ACT 2001) | AUSNET GAS SERVICES PTY LTD       |
| E-30                     | SEWERAGE                                   | SEE PLAN          | PS841640V/S7                                        | GREATER WESTERN WATER CORPORATION |
| E-31                     | DRAINAGE                                   | SEE PLAN          | PS841640V/S7                                        | WYNDHAM CITY COUNCIL              |
|                          | SEWERAGE                                   | SEE PLAN          | PS841640V/S7                                        | GREATER WESTERN WATER CORPORATION |
|                          |                                            |                   |                                                     |                                   |
|                          |                                            |                   |                                                     |                                   |
|                          |                                            |                   |                                                     |                                   |
|                          |                                            |                   |                                                     |                                   |
| 2070S-10 VER H.DWG AA/AA |                                            |                   |                                                     | ORIGINAL SHEET                    |