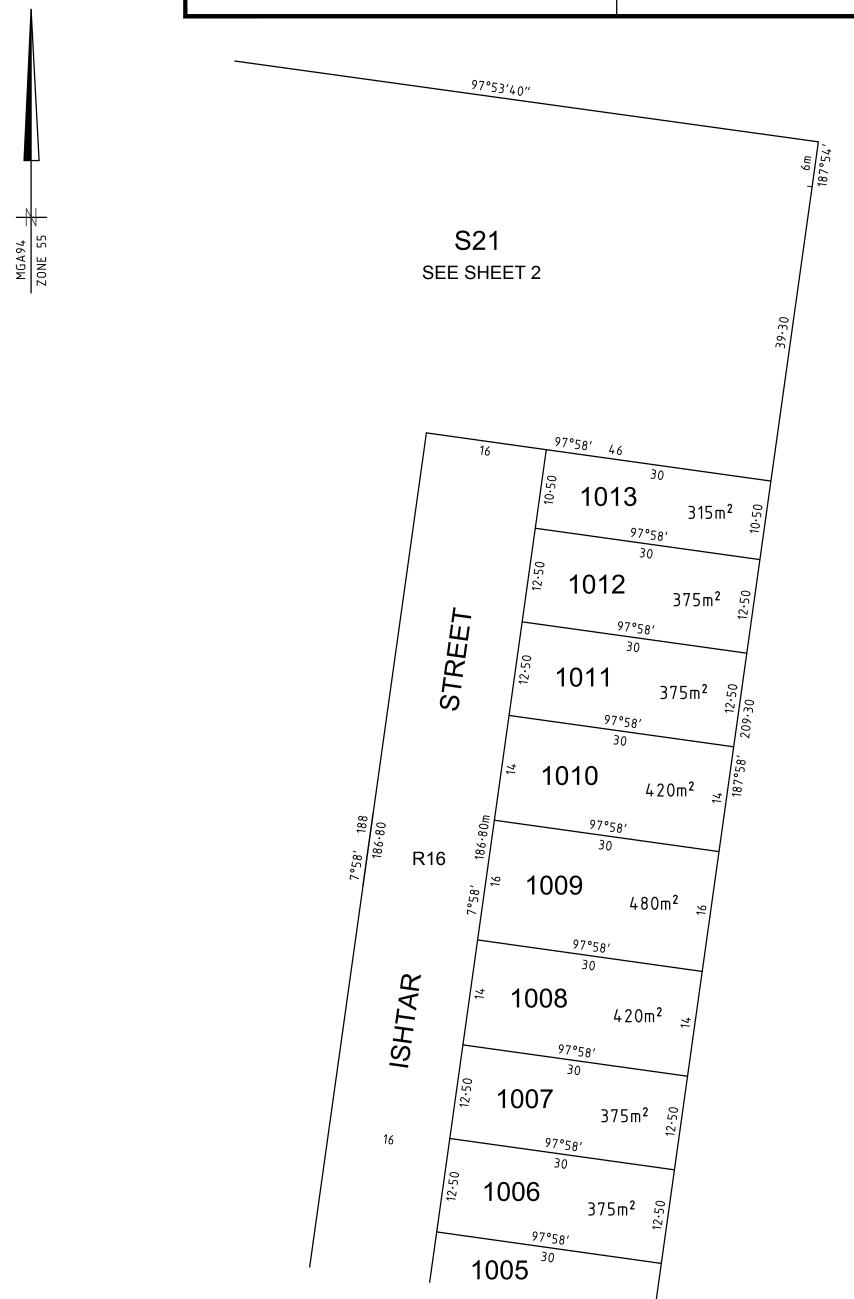

PURSUANT TO SECTION 6(1)(k)(iv) OF THE SUBDIVISION ACT 1988.

ALAMORA 10 8089m²

*13 LOTS* 

ORIGINAL SHEET SIZE: A3

SHEET 5

ROHAN MICHAEL BAKKER VERSION H

**SEE SHEET 4** 

Under Section 37 of the Subdivision Act 1988

PLAN NUMBER

**Table of Land Burdened and Land Benefited:** 

| BURDENED LOT No. | BENEFITING LOTS |
|------------------|-----------------|
| 1001             | 1002            |
| 1002             | 1001, 1003      |
| 1003             | 1002, 1004      |
| 1004             | 1003, 1005      |
| 1005             | 1004, 1006      |
| 1006             | 1005, 1007      |
| 1007             | 1006, 1008      |
| 1008             | 1007, 1009      |
| 1009             | 1008, 1010      |
| 1010             | 1009, 1011      |
| 1011             | 1010, 1012      |
| 1012             | 1011, 1013      |
| 1013             | 1012            |