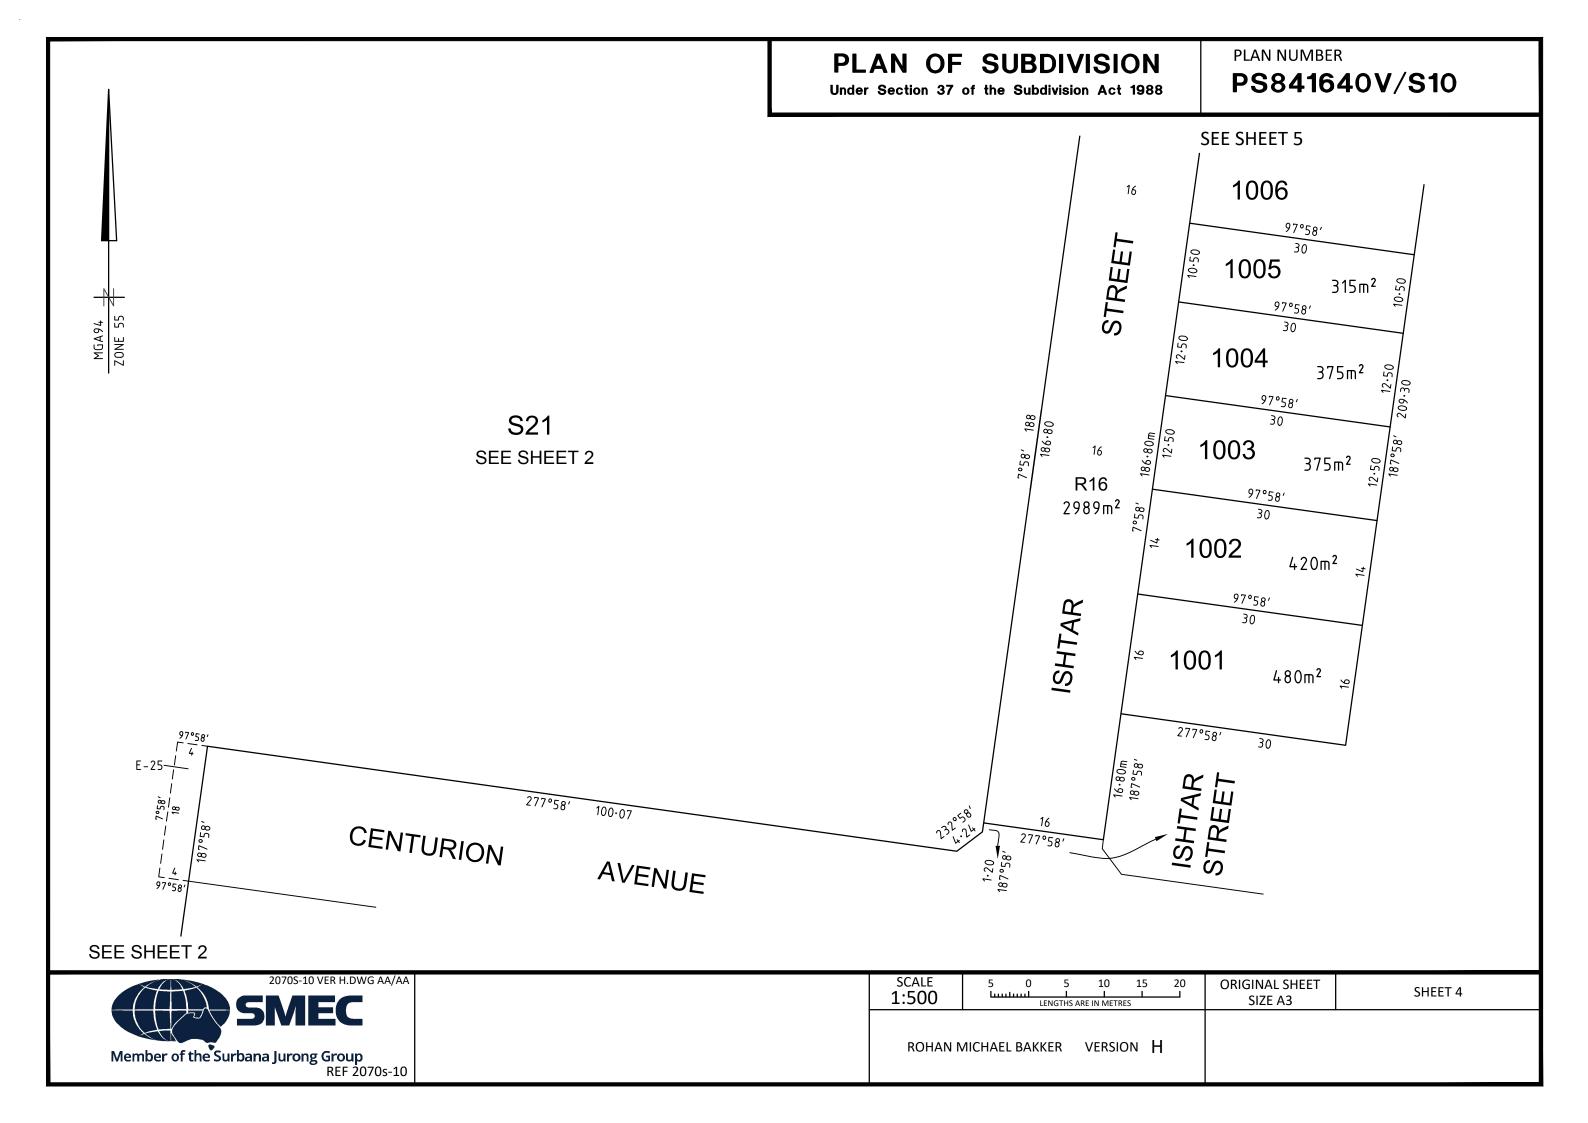

PURSUANT TO SECTION 6(1)(k)(iv) OF THE SUBDIVISION ACT 1988.

ALAMORA 10 8089m²

*13 LOTS* 

ORIGINAL SHEET SIZE: A3

SHEET 5

ROHAN MICHAEL BAKKER VERSION H

**SEE SHEET 4** 

Under Section 37 of the Subdivision Act 1988

PLAN NUMBER

## PS841640V/S10