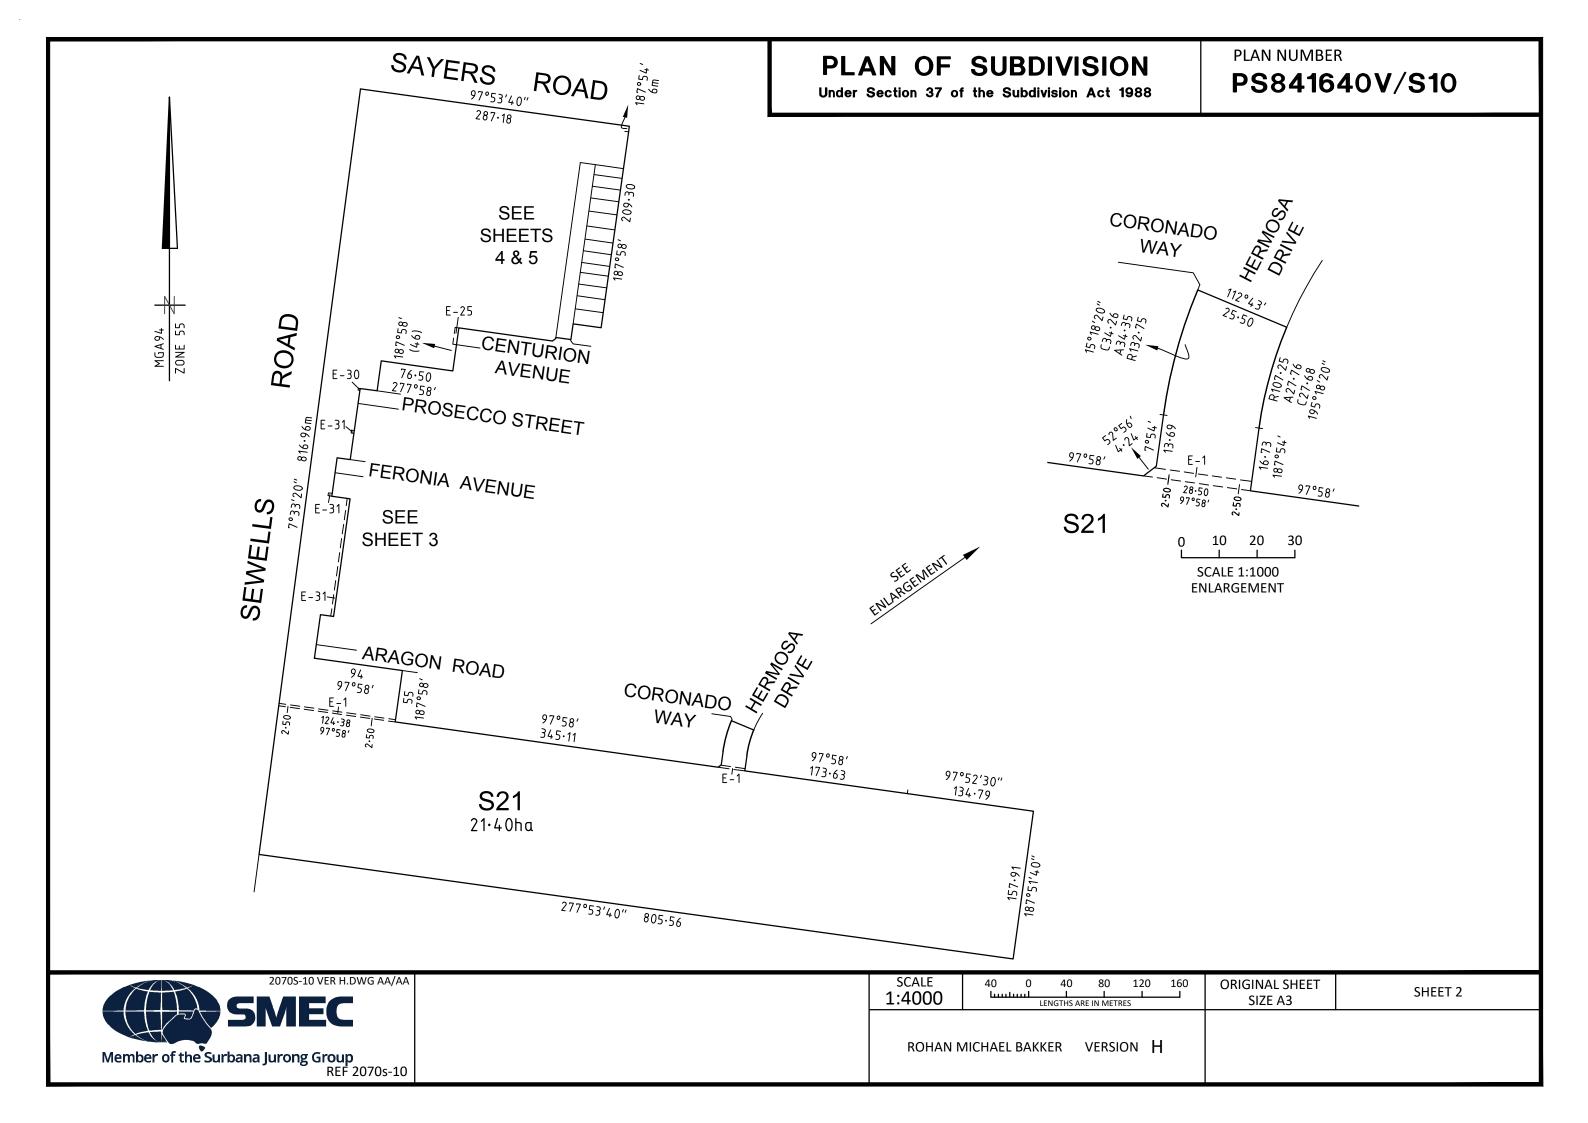

## PS841640V/S10

PURSUANT TO SECTION 6(1)(k)(iv) OF THE SUBDIVISION ACT 1988.

ALAMORA 10 8089m²

*13 LOTS* 

# PS841640V/S10

| SCALE<br>1:1000 | 10<br>لىسا | 0  | 10<br>    | 20<br>    | 30<br> |  |
|-----------------|------------|----|-----------|-----------|--------|--|
| 1.1000          |            | LE | ENGTHS AR | E IN METR | ES     |  |
|                 |            |    |           |           |        |  |