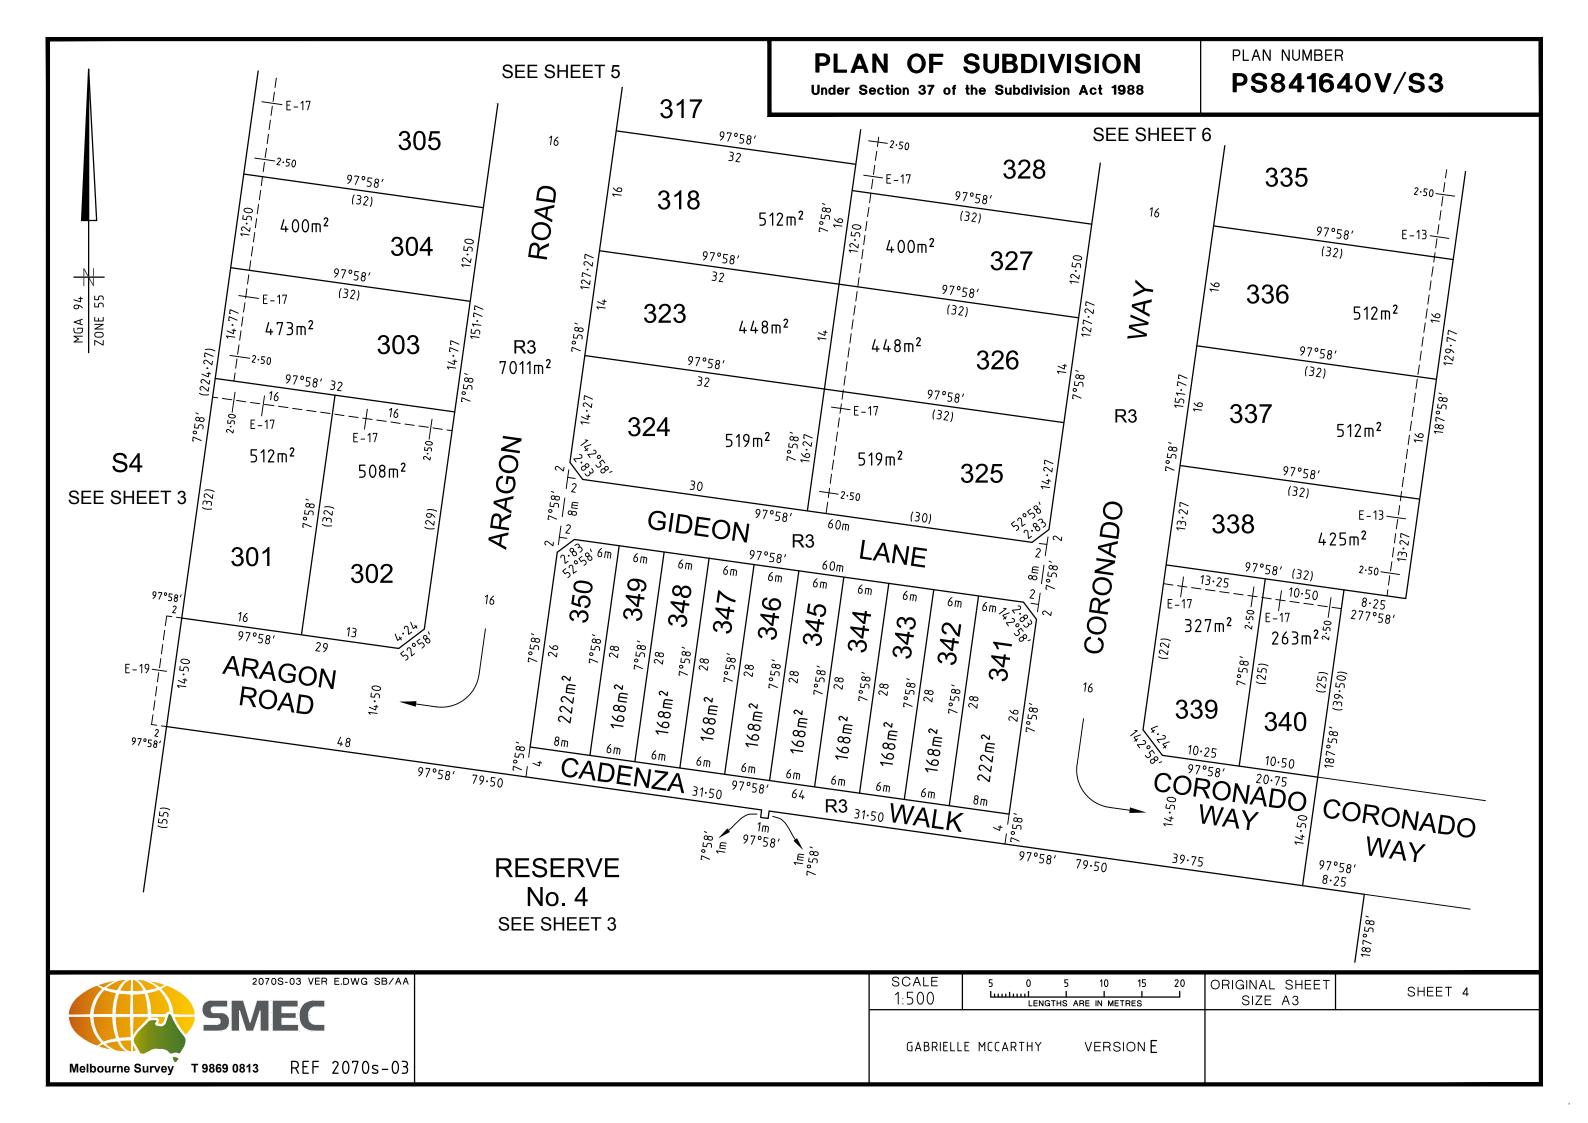

| NOTATION | S |
|----------|---|
|          |   |

**VESTING OF ROADS AND/OR RESERVES IDENTIFIER** COUNCIL/BODY/PERSON ROAD R3 WYNDHAM CITY COUNCIL **RESERVE No.4** WYNDHAM CITY COUNCIL

LOTS ON THIS PLAN MAY BE AFFECTED BY ONE OR MORE OWNERS CORPORATIONS (SEE OWNERS CORPORATION SEARCH REPORT FOR DETAILS). LOTS 1 TO 300 (BOTH INCLUSIVE) HAVE BEEN OMITTED FROM THIS PLAN.

#### **Table of Land Burdened and Land Benefited:**

| BURDENED LOT No. | BENEFITING LOTS    |
|------------------|--------------------|
| 301              | 302, 303           |
| 302              | 301, 303           |
| 303              | 301, 302, 304      |
| 304              | 303, 305           |
| 305              | 304, 306           |
| 306              | 305, 307           |
| 307              | 306, 308           |
| 308              | 307, 309           |
| 309              | 308, 310           |
| 310              | 309, 311           |
| 311              | 310                |
| 312              | 313, 333           |
| 313              | 312, 314, 332      |
| 314              | 313, 315, 331, 332 |
| 315              | 314, 316, 330, 331 |
| 316              | 315, 317, 329      |
| 317              | 316, 318, 328, 329 |
| 318              | 317, 323, 327, 328 |
| 319              | 320                |
| 320              | 319, 321           |
| 321              | 320, 322           |
| 322              | 321, 334           |
| 323              | 318, 324, 326      |
| 324              | 323, 325           |
| 325              | 324, 326           |

| BURDENED LOT No. | BENEFITING LOTS    |
|------------------|--------------------|
| 326              | 323, 325, 327      |
| 327              | 318, 326, 328      |
| 328              | 317, 318, 327, 329 |
| 329              | 316, 317, 328, 330 |
| 330              | 315, 329, 331      |
| 331              | 314, 315, 330, 332 |
| 332              | 313, 314, 331, 333 |
| 333              | 312, 332           |
| 334              | 322, 335           |
| 335              | 334, 336           |
| 336              | 335, 337           |
| 337              | 336, 338           |
| 338              | 337, 339, 340      |
| 339              | 338, 340           |
| 340              | 338, 339           |
| 341              | 342                |
| 342              | 341, 343           |
| 343              | 342, 344           |
| 344              | 343, 345           |
| 345              | 344, 346           |
| 346              | 345, 347           |
| 347              | 346, 348           |
| 348              | 347, 349           |
| 349              | 348, 350           |
| 350              | 349                |