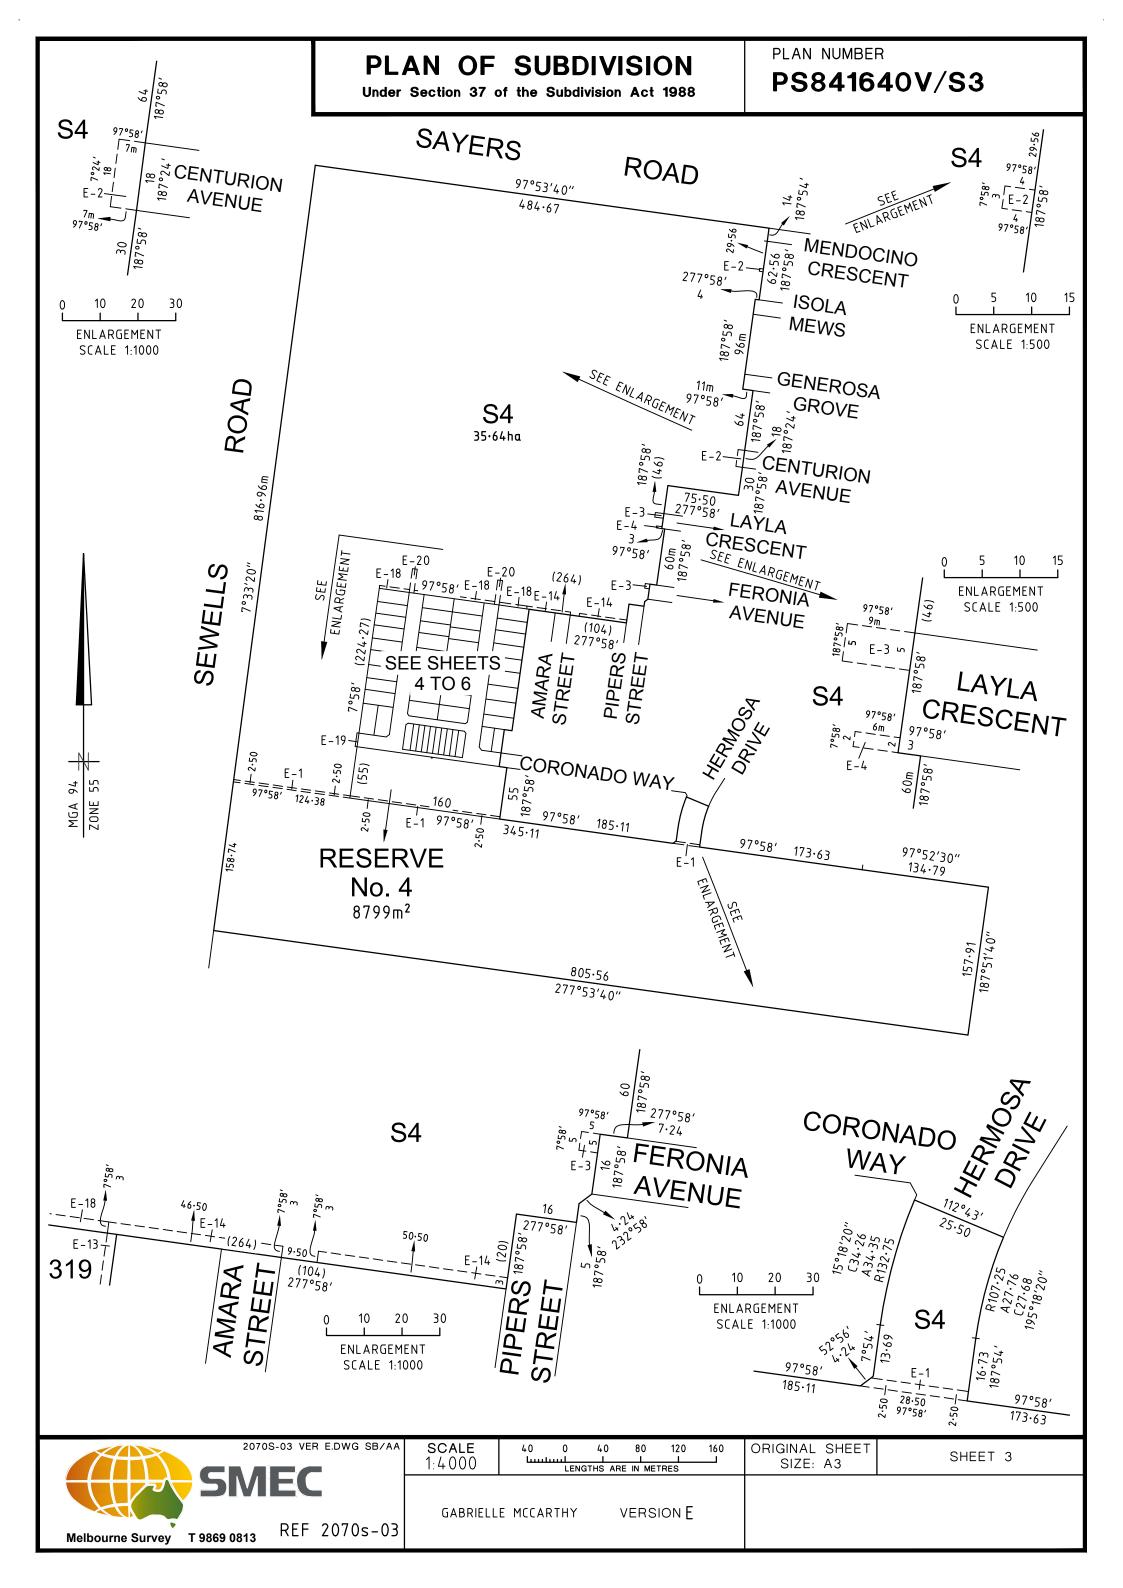

### PS841640V/S3

WYNDHAM CITY COUNCIL

#### LOCATION OF LAND

PARISH:

**TARNEIT** 

TOWNSHIP:

SECTION: 8

**CROWN ALLOTMENT:** A1 (PART)

**CROWN PORTION:** 

TITLE REFERENCES: Fol. Vol.

LAST PLAN REFERENCE/S: PS841640V/S2 (LOT S3)

**POSTAL ADDRESS:** (At time of subdivision) **HERMOSA DRIVE TARNEIT**, 3029

MGA94 Co-ordinates (of approx centre of land in plan)

Ε 291 870 5 808 500 **ZONE** 55

| NOTATION | S |
|----------|---|
|          |   |

**VESTING OF ROADS AND/OR RESERVES IDENTIFIER** COUNCIL/BODY/PERSON ROAD R3 WYNDHAM CITY COUNCIL **RESERVE No.4** WYNDHAM CITY COUNCIL

LOTS ON THIS PLAN MAY BE AFFECTED BY ONE OR MORE OWNERS CORPORATIONS (SEE OWNERS CORPORATION SEARCH REPORT FOR DETAILS). LOTS 1 TO 300 (BOTH INCLUSIVE) HAVE BEEN OMITTED FROM THIS PLAN.

LOTS ON THIS PLAN MAY BE AFFECTED BY ONE OR MORE RESTRICTIONS. SEE SHEET 7 FOR FURTHER DETAILS.

EASEMENTS E-5 TO E-12 (BOTH INCLUSIVE), E-15 AND E-16 HAVE BEEN OMITTED FROM THIS PLAN.

#### **NOTATIONS**

DEPTH LIMITATION 15.24m BELOW THE SURFACE.

STAGING

THIS IS A STAGED SUBDIVISION. PLANNING PERMIT No. WYP10107

SURVEY. THIS PLAN IS BASED ON SURVEY.

THIS SURVEY HAS BEEN CONNECTED TO PERMANENT MARKS No(s): PM17 (WERRIBEE) AND PM18, PM134, PM217 & PM760 (TARNEIT) PROCLAIMED SURVEY AREA: