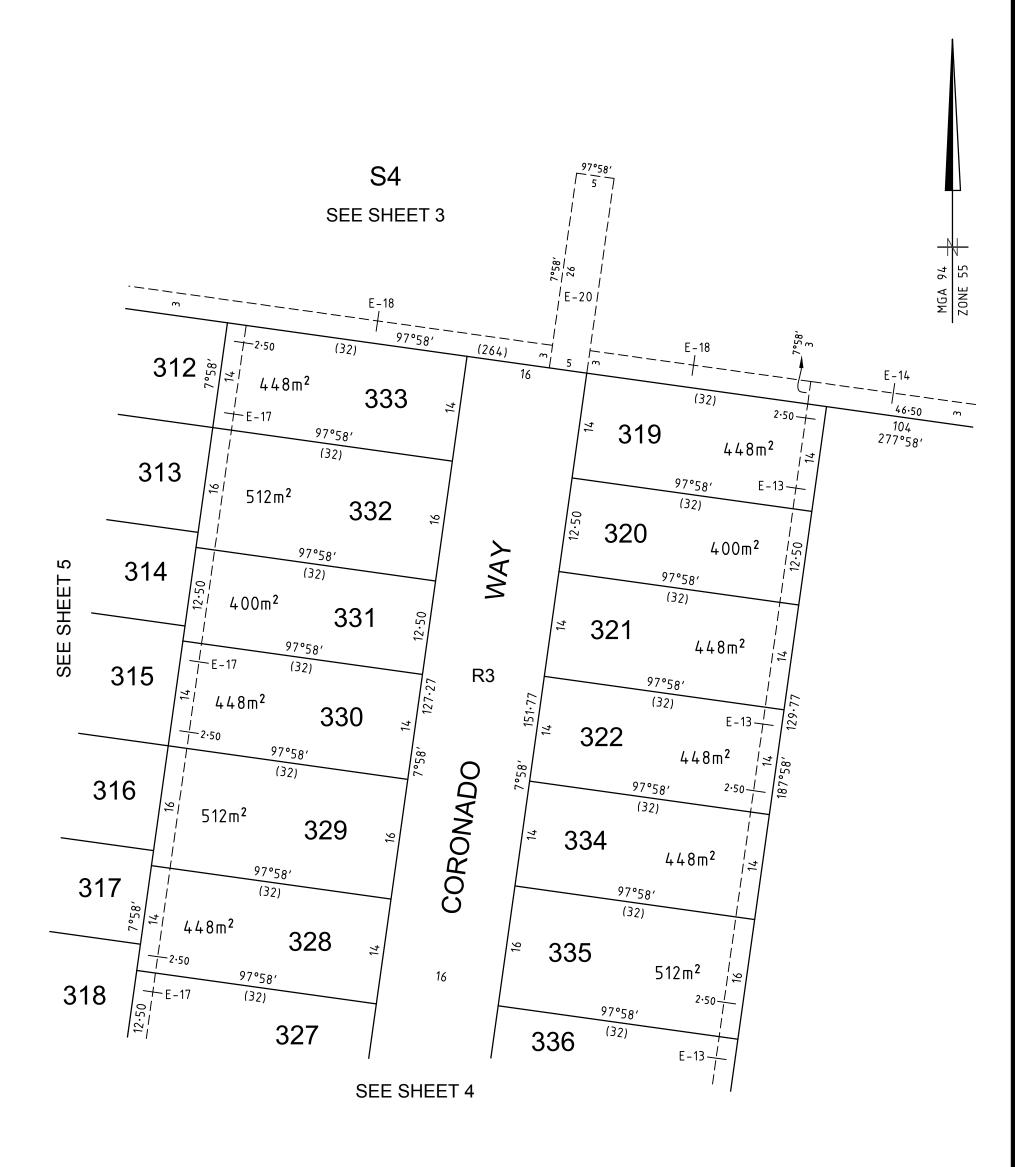

#### **Table of Land Burdened and Land Benefited:**

| BURDENED LOT No. | BENEFITING LOTS    |
|------------------|--------------------|
| 301              | 302, 303           |
| 302              | 301, 303           |
| 303              | 301, 302, 304      |
| 304              | 303, 305           |
| 305              | 304, 306           |
| 306              | 305, 307           |
| 307              | 306, 308           |
| 308              | 307, 309           |
| 309              | 308, 310           |
| 310              | 309, 311           |
| 311              | 310                |
| 312              | 313, 333           |
| 313              | 312, 314, 332      |
| 314              | 313, 315, 331, 332 |
| 315              | 314, 316, 330, 331 |
| 316              | 315, 317, 329      |
| 317              | 316, 318, 328, 329 |
| 318              | 317, 323, 327, 328 |
| 319              | 320                |
| 320              | 319, 321           |
| 321              | 320, 322           |
| 322              | 321, 334           |
| 323              | 318, 324, 326      |
| 324              | 323, 325           |
| 325              | 324, 326           |

| BURDENED LOT No. | BENEFITING LOTS    |
|------------------|--------------------|
| 326              | 323, 325, 327      |
| 327              | 318, 326, 328      |
| 328              | 317, 318, 327, 329 |
| 329              | 316, 317, 328, 330 |
| 330              | 315, 329, 331      |
| 331              | 314, 315, 330, 332 |
| 332              | 313, 314, 331, 333 |
| 333              | 312, 332           |
| 334              | 322, 335           |
| 335              | 334, 336           |
| 336              | 335, 337           |
| 337              | 336, 338           |
| 338              | 337, 339, 340      |
| 339              | 338, 340           |
| 340              | 338, 339           |
| 341              | 342                |
| 342              | 341, 343           |
| 343              | 342, 344           |
| 344              | 343, 345           |
| 345              | 344, 346           |
| 346              | 345, 347           |
| 347              | 346, 348           |
| 348              | 347, 349           |
| 349              | 348, 350           |
| 350              | 349                |