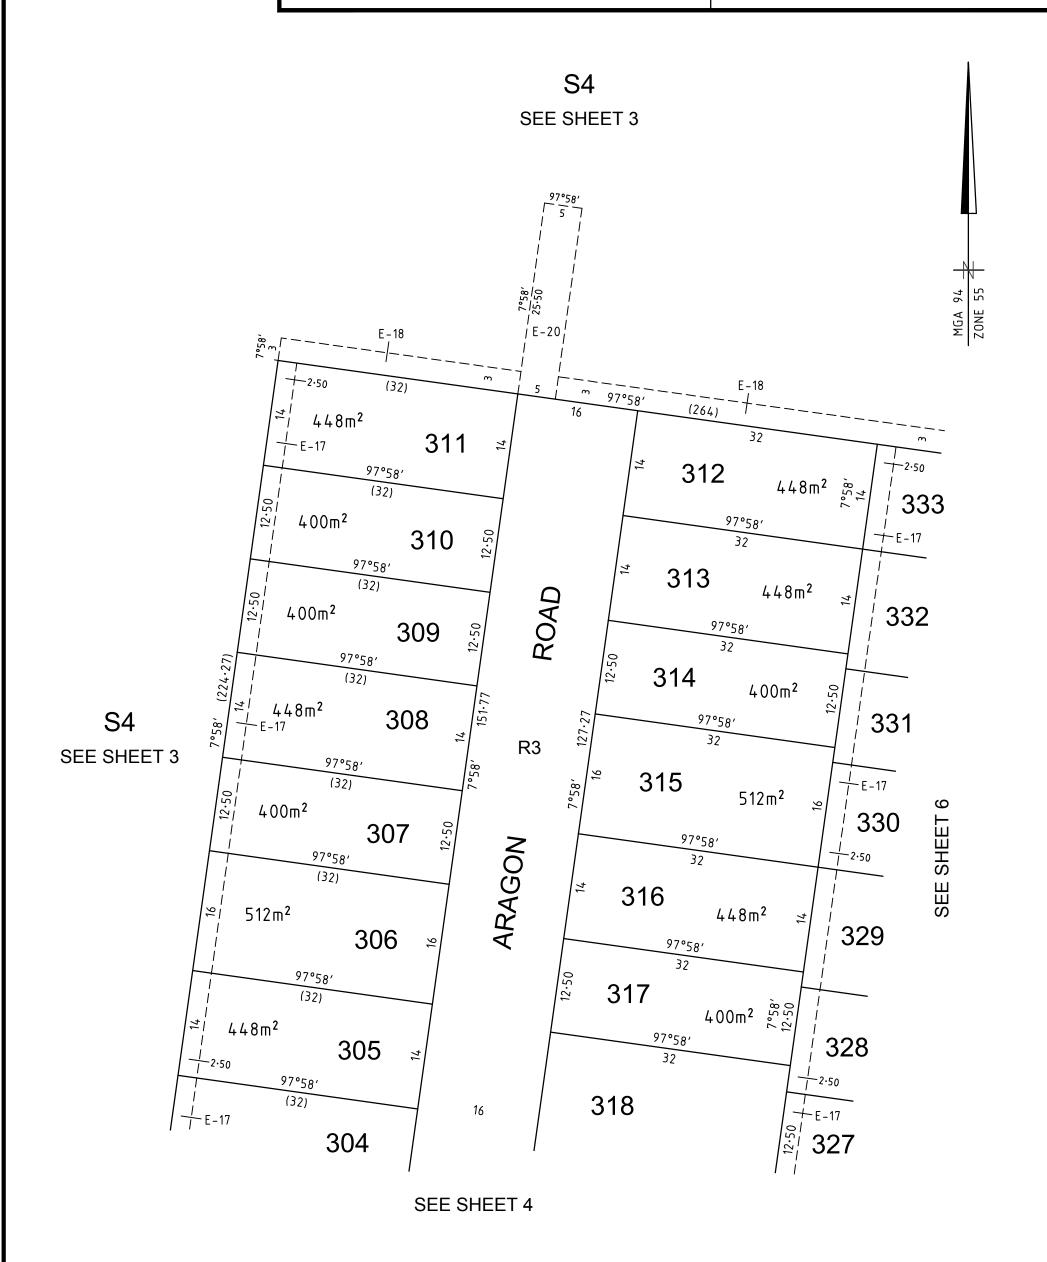

#### **Table of Land Burdened and Land Benefited:**

| BURDENED LOT No. | BENEFITING LOTS    |
|------------------|--------------------|
| 301              | 302, 303           |
| 302              | 301, 303           |
| 303              | 301, 302, 304      |
| 304              | 303, 305           |
| 305              | 304, 306           |
| 306              | 305, 307           |
| 307              | 306, 308           |
| 308              | 307, 309           |
| 309              | 308, 310           |
| 310              | 309, 311           |
| 311              | 310                |
| 312              | 313, 333           |
| 313              | 312, 314, 332      |
| 314              | 313, 315, 331, 332 |
| 315              | 314, 316, 330, 331 |
| 316              | 315, 317, 329      |
| 317              | 316, 318, 328, 329 |
| 318              | 317, 323, 327, 328 |
| 319              | 320                |
| 320              | 319, 321           |
| 321              | 320, 322           |
| 322              | 321, 334           |
| 323              | 318, 324, 326      |
| 324              | 323, 325           |
| 325              | 324, 326           |

| BURDENED LOT No. | BENEFITING LOTS    |
|------------------|--------------------|
| 326              | 323, 325, 327      |
| 327              | 318, 326, 328      |
| 328              | 317, 318, 327, 329 |
| 329              | 316, 317, 328, 330 |
| 330              | 315, 329, 331      |
| 331              | 314, 315, 330, 332 |
| 332              | 313, 314, 331, 333 |
| 333              | 312, 332           |
| 334              | 322, 335           |
| 335              | 334, 336           |
| 336              | 335, 337           |
| 337              | 336, 338           |
| 338              | 337, 339, 340      |
| 339              | 338, 340           |
| 340              | 338, 339           |
| 341              | 342                |
| 342              | 341, 343           |
| 343              | 342, 344           |
| 344              | 343, 345           |
| 345              | 344, 346           |
| 346              | 345, 347           |
| 347              | 346, 348           |
| 348              | 347, 349           |
| 349              | 348, 350           |
| 350              | 349                |