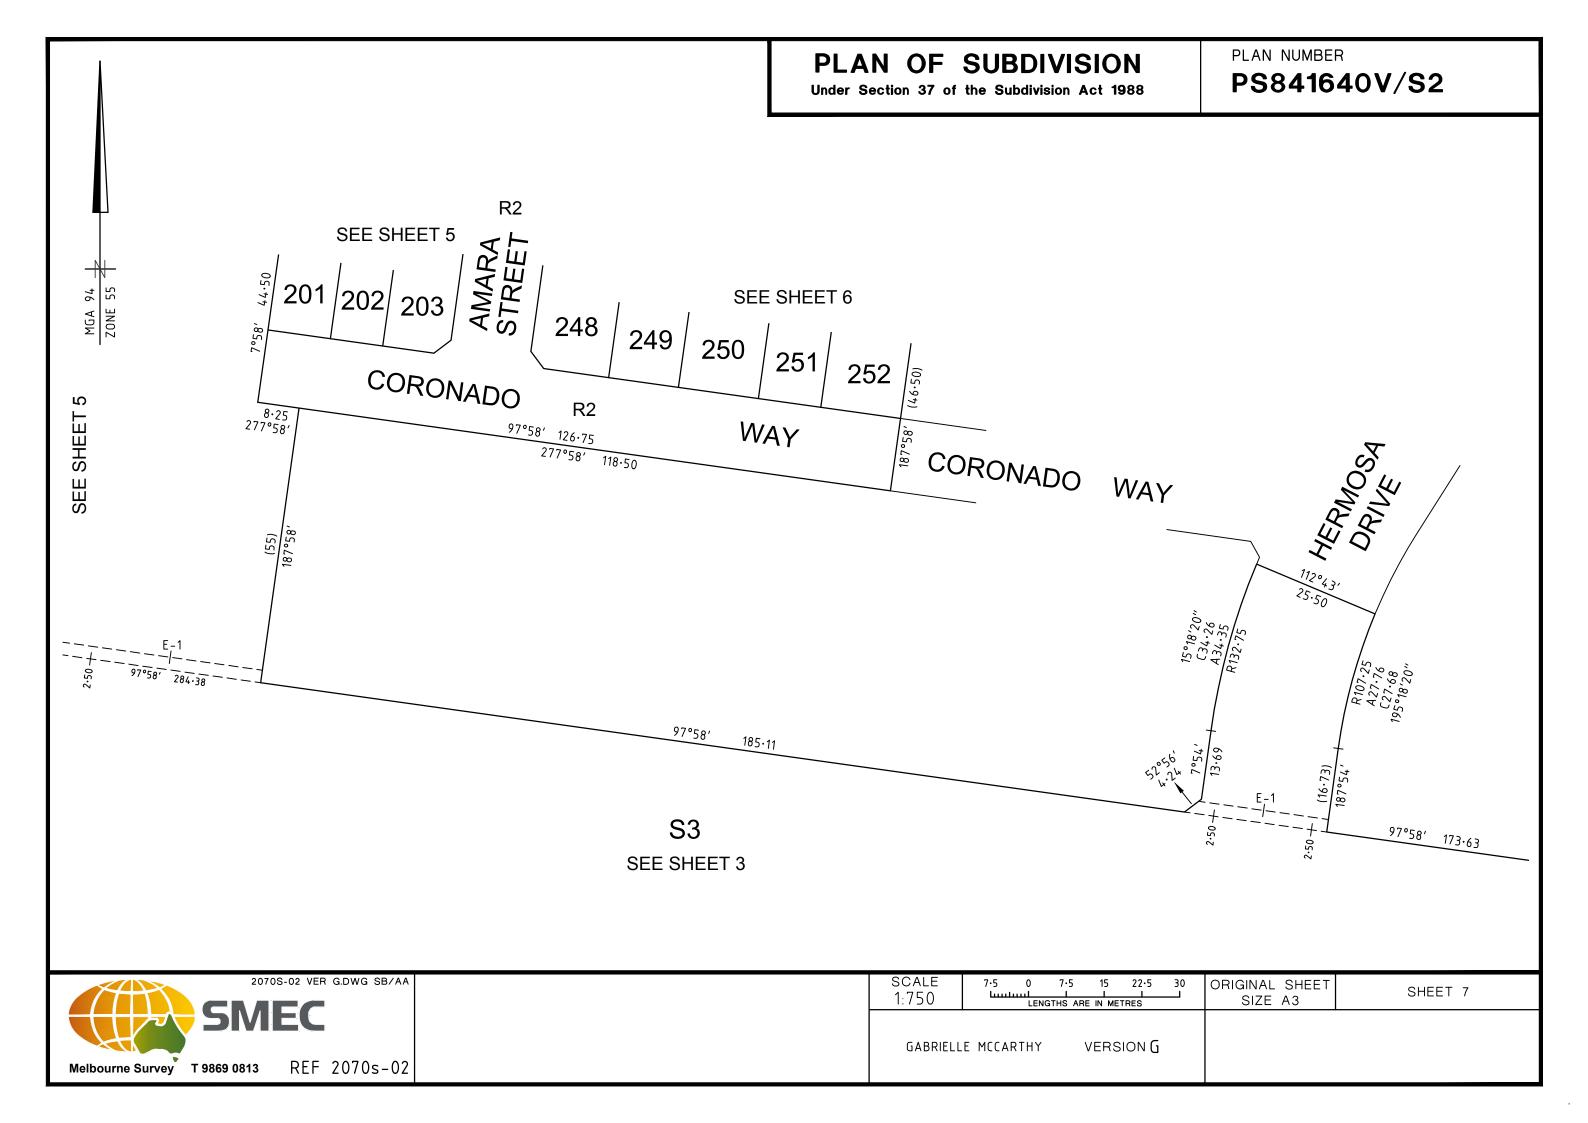

PLAN NUMBER
PS841640V/S2

| CALE  | 5 | 0   | 5       | 10<br>I  | 15<br>I | 2 |
|-------|---|-----|---------|----------|---------|---|
| 1:500 |   | LEN | GTHS AR | E IN MET | RES     |   |
|       |   |     |         |          |         |   |

ORIGINAL SHEET SIZE: A3

SHEET 5

GABRIELLE MCCARTHY

VERSION G

Under Section 37 of the Subdivision Act 1988

SEE SHEET 7

| 2070                         | OS-02 VER G.DWG SB/AA |
|------------------------------|-----------------------|
|                              |                       |
| SIVI                         |                       |
|                              |                       |
| Melhourne Survey T 9869 0813 | REF 2070s-02          |