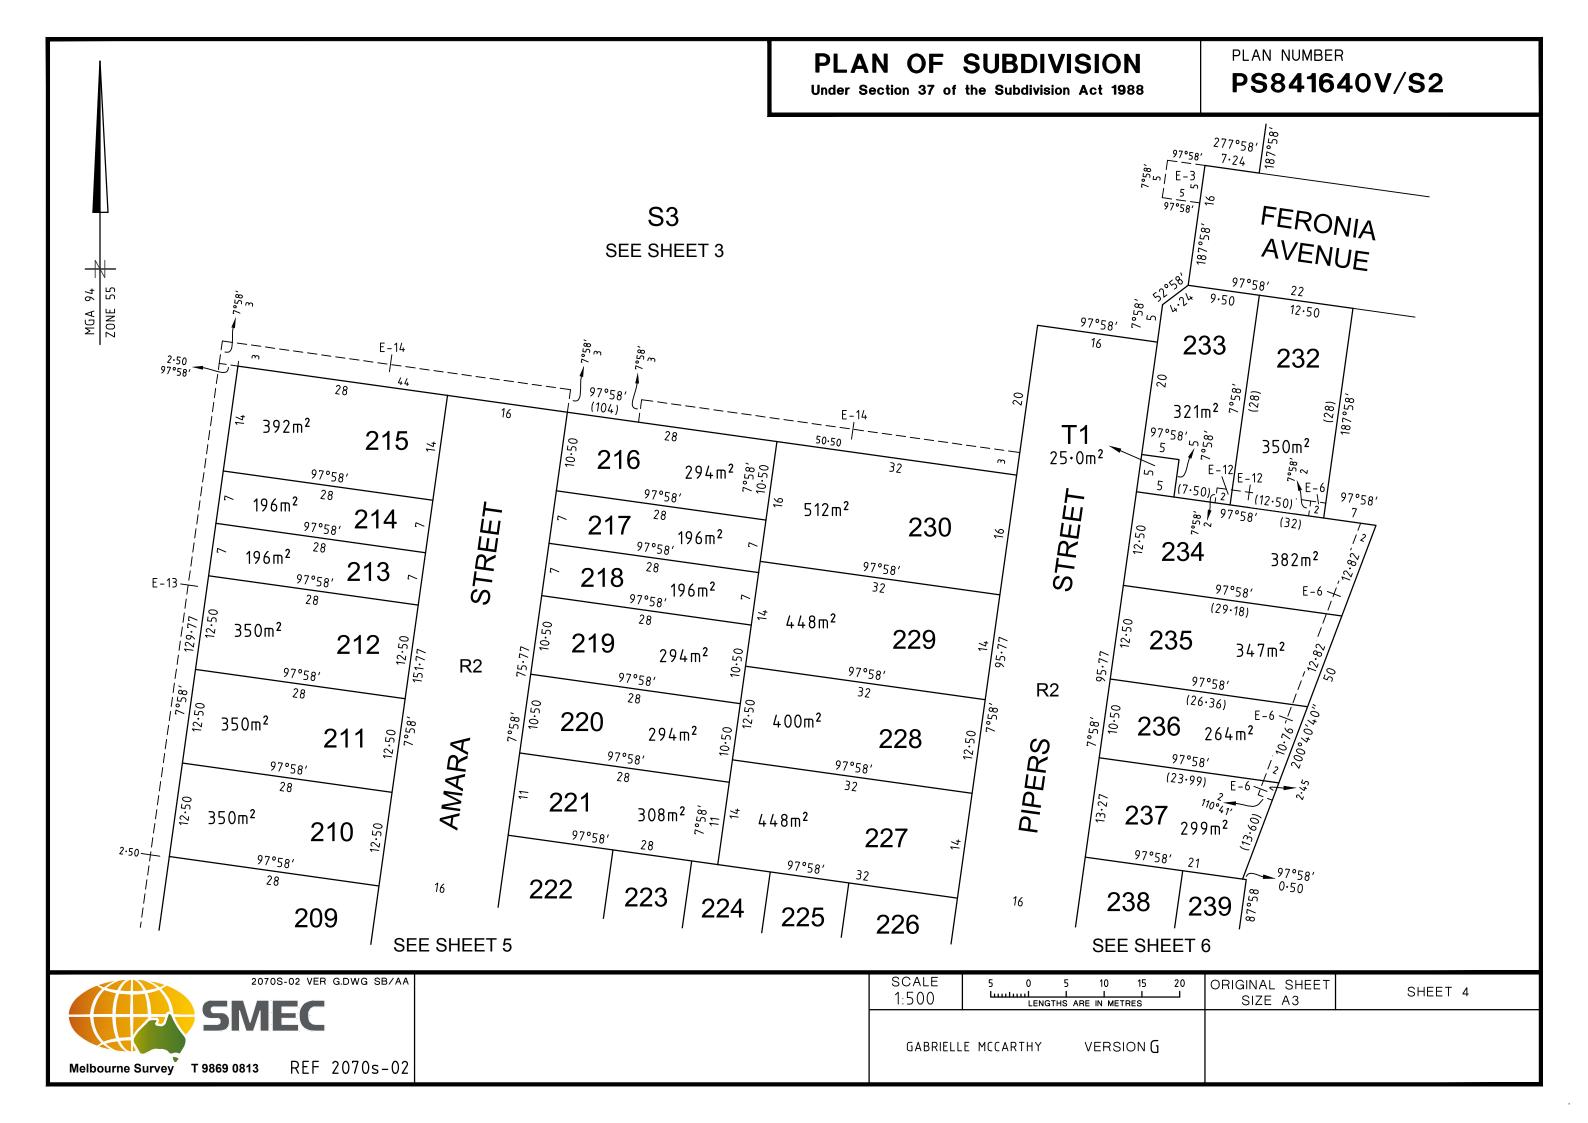

## PLAN NUMBER PLAN OF SUBDIVISION PS841640V/S2 Under Section 37 of the Subdivision Act 1988 SAYERS **S**3 **S**3 ROAD <sub>∞</sub>़ैं CENTURION 97°53′40″ 484.67 AVENUE 7m \_ 97°58′ 29.56 MENDOCINO CRESCENT E-2 277°58′ 15 10 ISOLA ENLARGEMENT MEWS SCALE 1:500 ENLARGEMENT SEE ENLARGEMENT SCALE 1:1000 GENEROSA 11m 97°58 GROVE SENTURION **S**3 39·19ha AVENUE 75·50 277°58′ ENL ARGEMENT LAYLA (816.96m) CRESCENT 97°58′ SEWELLS **FERONIA** E-14 **AVENUE** SEE SHEET 4 TO 6 E-13 ALISTER GROVE CORONADO MGA 94 ZONE 55 WAY E-1 = <u>↓</u> -**SEE SHEET 7** 97°58′ 97°52′30″ 134.79 173.63 187°51′40″ 157.91 805.56 277°53′40′ LAYLA ENLARGEMENT SCALE 1:500 2070S-02 VER G.DWG SB/AA **SCALE** ORIGINAL SHEET 40 80 160 SHEET 3 1:4000 SIZE: A3 LENGTHS ARE IN METRES GABRIELLE MCCARTHY VERSION G REF 2070s-02 T 9869 0813 **Melbourne Survey**

PLAN NUMBER
PS841640V/S2

| CALE  | 5 | 0   | 5       | 10<br>I  | 15<br>I | 2 |
|-------|---|-----|---------|----------|---------|---|
| 1:500 |   | LEN | GTHS AR | E IN MET | RES     |   |
|       |   |     |         |          |         |   |