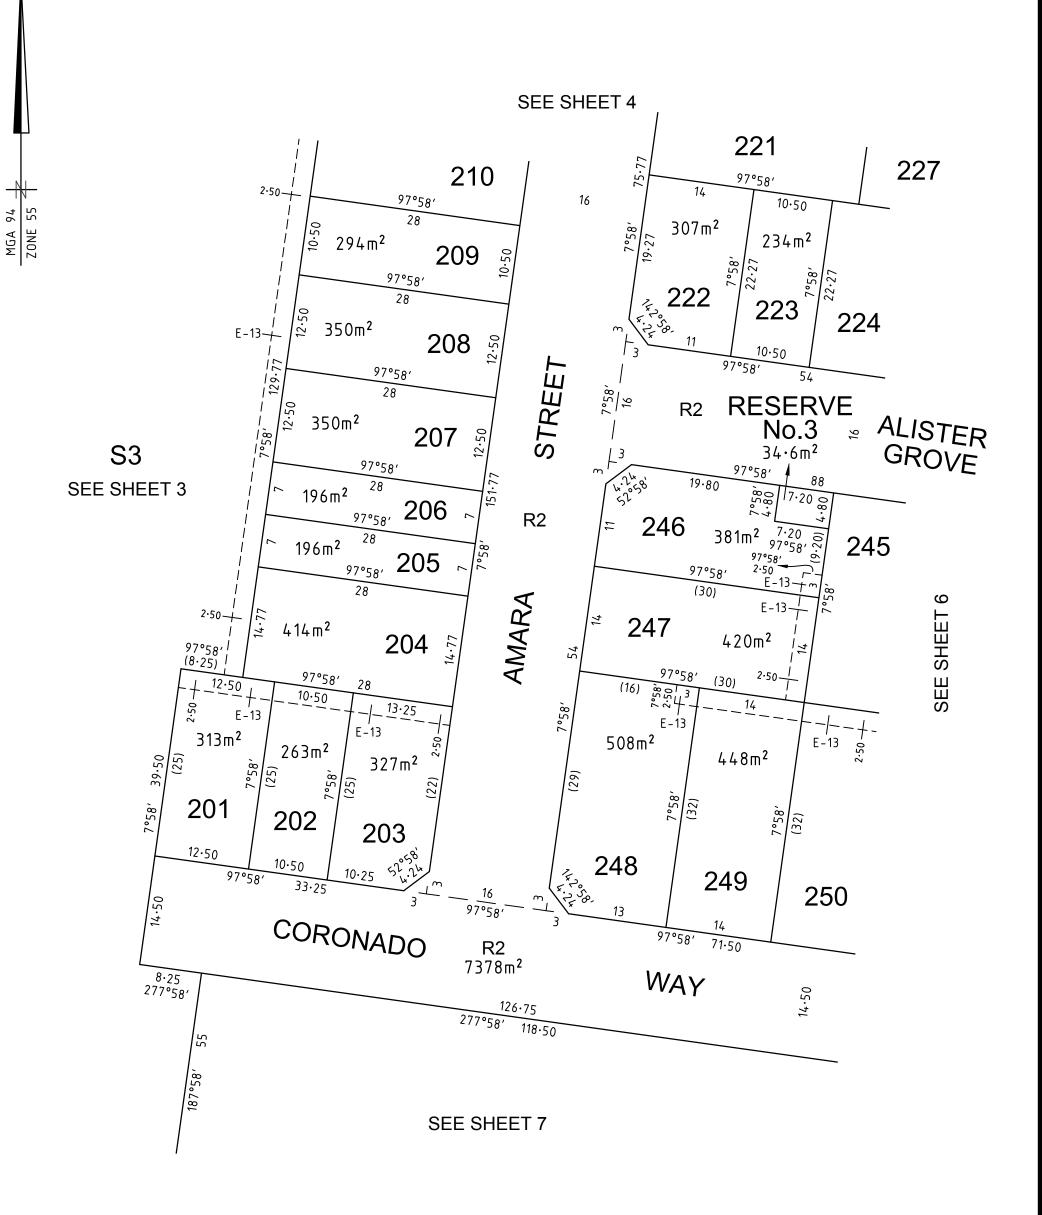

ORIGINAL SHEET SIZE: A3

SHEET 6

GABRIELLE MCCARTHY

VERSION G

Under Section 37 of the Subdivision Act 1988

PLAN NUMBER

DC041640V/C0