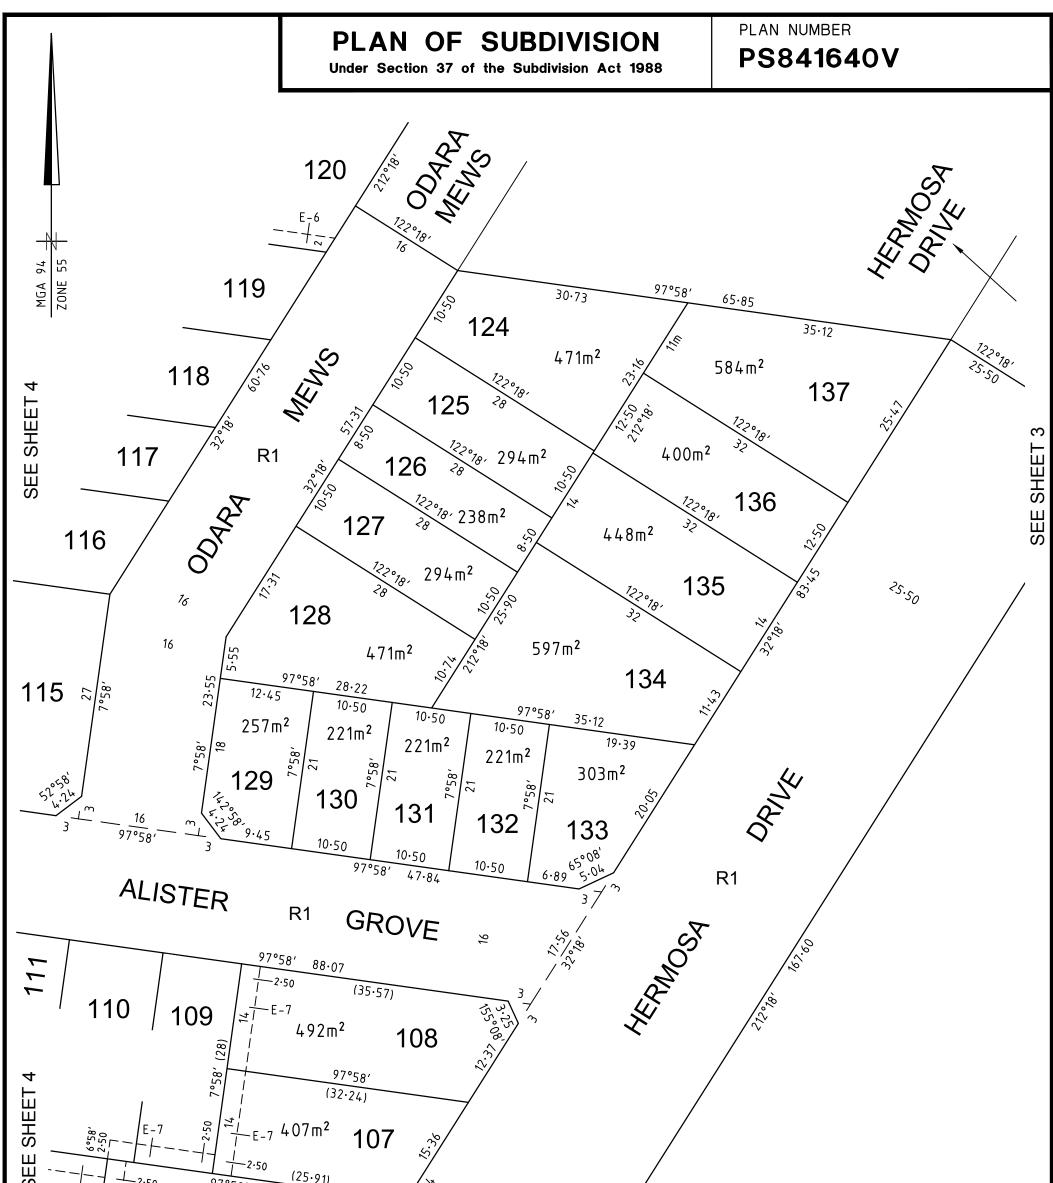

| BURDENED LOT No. | BENEFITING LOTS                   |  |  |
|------------------|-----------------------------------|--|--|
| 120              | 119, 121                          |  |  |
| 121              | 119, 120, 122                     |  |  |
| 122              | 119, 121, 123                     |  |  |
| 123              | 119, 122                          |  |  |
| 124              | 125, 136, 137                     |  |  |
| 125              | 124, 126, 135, 136                |  |  |
| 126              | 125, 127, 134, 135                |  |  |
| 127              | 126, 128, 134                     |  |  |
| 128              | 127, 129, 130, 131, 134           |  |  |
| 129              | 128, 130                          |  |  |
| 130              | 128, 129, 131                     |  |  |
| 131              | 128, 130, 132, 134                |  |  |
| 132              | 131, 133, 134                     |  |  |
| 133              | 132, 134                          |  |  |
| 134              | 126, 127, 128, 131, 132, 133, 135 |  |  |
| 135              | 125, 126, 134, 136                |  |  |
| 136              | 124, 125, 135, 137                |  |  |
| 137              | 124, 136                          |  |  |