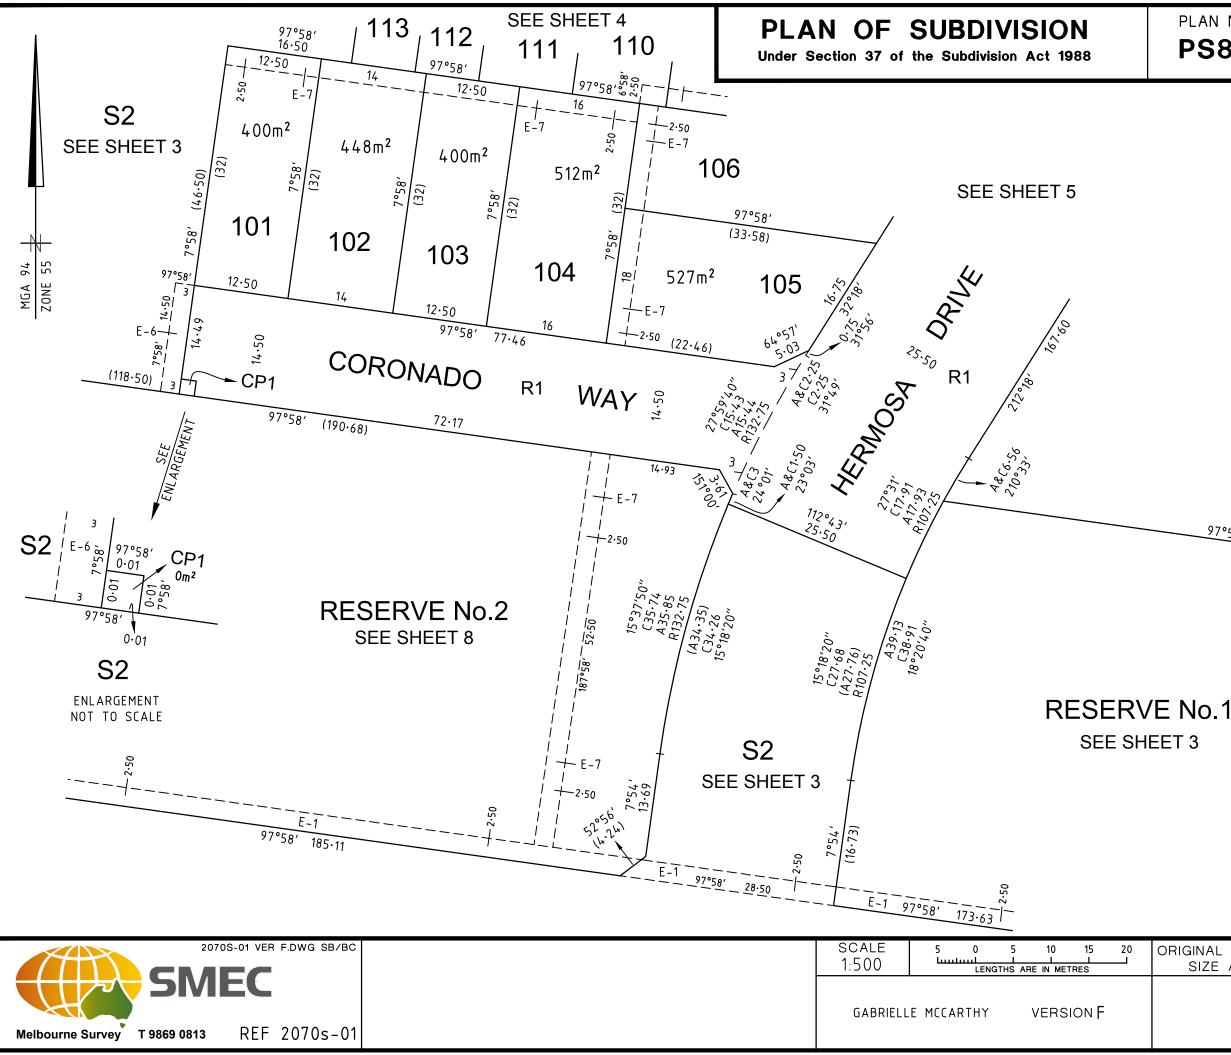

Table of Land Burdened and Land Benefited:

| BURDENED LOT No. | BENEFITING LOTS         |  |  |
|------------------|-------------------------|--|--|
| 101              | 102                     |  |  |
| 102              | 101, 103, 112, 113      |  |  |
| 103              | 102, 104, 111, 112      |  |  |
| 104              | 103, 105, 106, 110, 111 |  |  |
| 105              | 104, 106                |  |  |
| 106              | 104, 105, 107, 109, 110 |  |  |
| 107              | 106, 108, 109           |  |  |
| 108              | 107, 109                |  |  |
| 109              | 106, 107, 108, 110      |  |  |
| 110              | 104, 106, 109, 111      |  |  |
| 111              | 103, 104, 110, 112      |  |  |
| 112              | 102, 103, 111, 113      |  |  |
| 113              | 102, 112                |  |  |
| 114              | 115, 116                |  |  |
| 115              | 114, 116                |  |  |
| 116              | 114, 115, 117           |  |  |
| 117              | 116, 118                |  |  |
| 118              | 117, 119                |  |  |
| 119              | 118, 120, 121, 122, 123 |  |  |