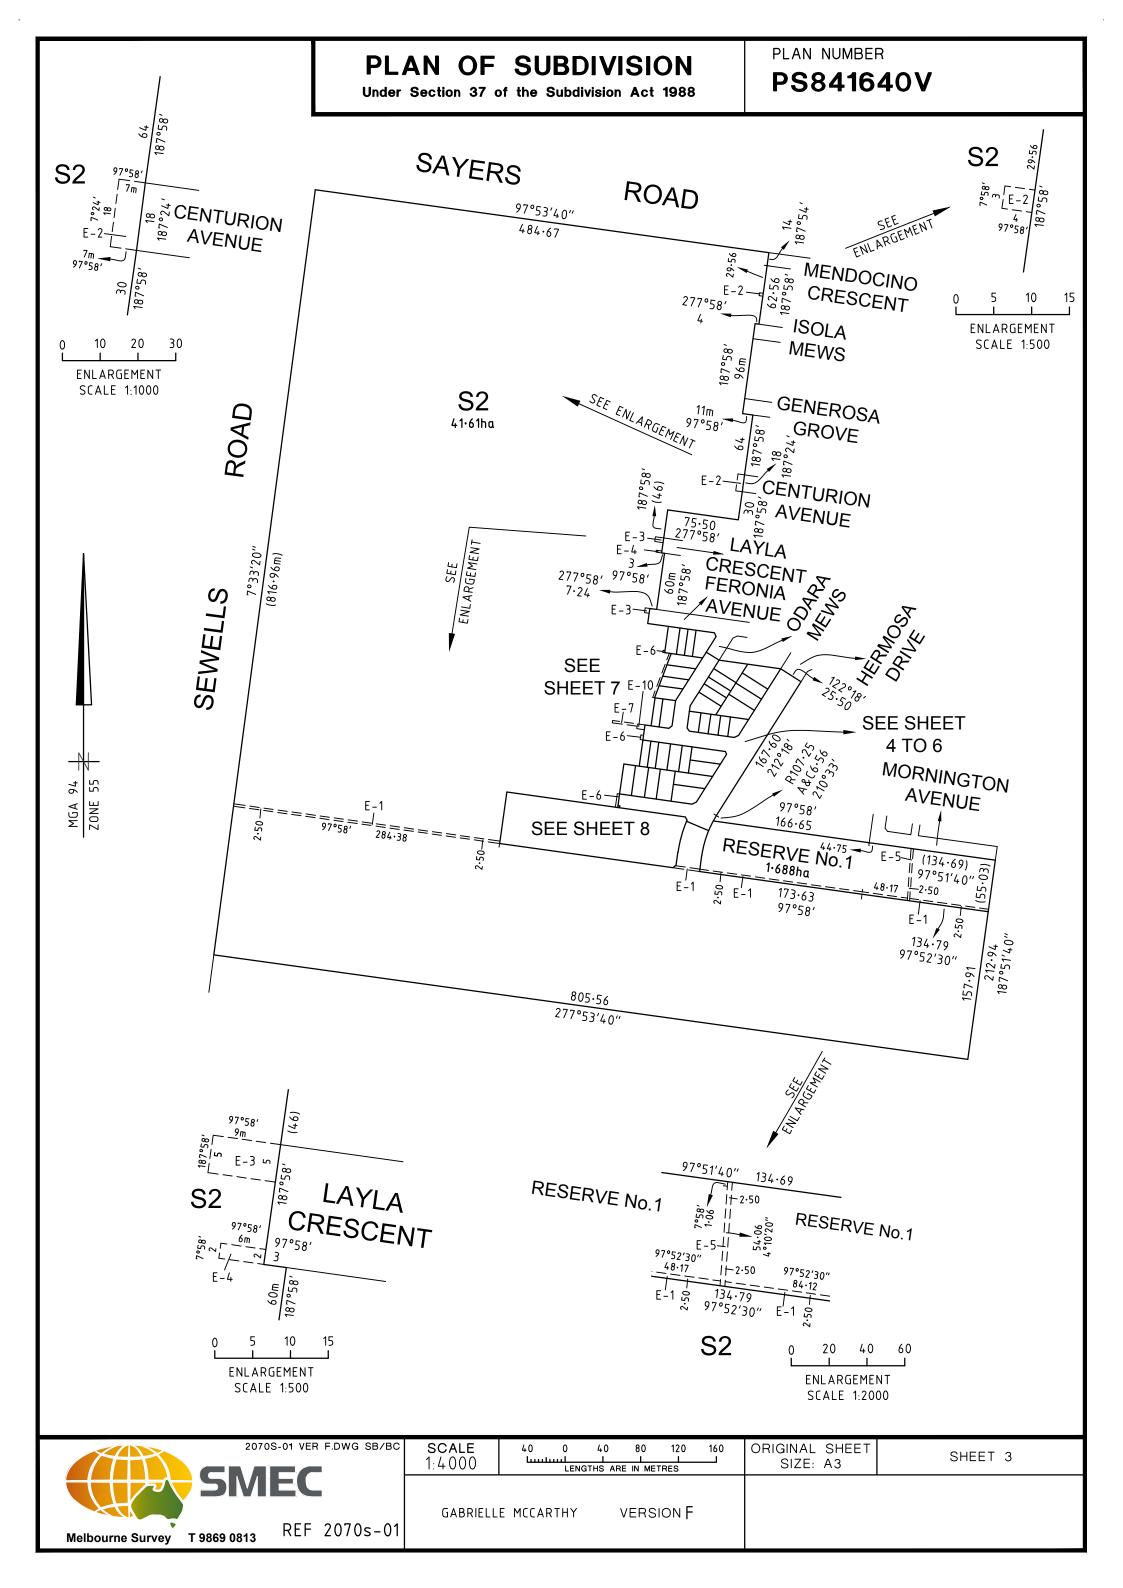

| PI /                                                                                                                                                                                        | AN OF SUBDI                                                                                                                                                                             | VISION                                                     |              | LUV USE ONLY                                                                                          | PLAN NUMBER                                                                                          |                                                             |
|---------------------------------------------------------------------------------------------------------------------------------------------------------------------------------------------|-----------------------------------------------------------------------------------------------------------------------------------------------------------------------------------------|------------------------------------------------------------|--------------|-------------------------------------------------------------------------------------------------------|------------------------------------------------------------------------------------------------------|-------------------------------------------------------------|
|                                                                                                                                                                                             | Section 37 of the Subdivis                                                                                                                                                              |                                                            |              | EDITION                                                                                               | PS84164                                                                                              | •0 <b>V</b>                                                 |
| PARISH: TARI<br>TOWNSHIP: -<br>SECTION: 8<br>CROWN ALLOTM<br>CROWN PORTION<br>TITLE REFERENC<br>LAST PLAN REFI<br>POSTAL ADDRES<br>(At time of subd<br>MGA94 Co-ordinate<br>(of approx cent | -<br>IENT: A1 (PART)<br>N: -<br>CES: Vol.12239 Fol.715<br>ERENCE/S: PS822740Y (LOT<br>SS: PS822740Y (LOT<br>SS: HERMOSA DRIVE<br>division) TARNEIT, 3029<br>es E 292 150<br>N 5 808 460 |                                                            |              | CO                                                                                                    | JNCIL NAME: WYND                                                                                     | IAM CITY COUNCIL                                            |
| land in plan)<br>VES                                                                                                                                                                        | ZONE 55                                                                                                                                                                                 | ESERVES                                                    |              |                                                                                                       | NOTATIONS                                                                                            |                                                             |
| IDENTIFIER<br>ROAD R1<br>RESERVE No.1<br>RESERVE No.2                                                                                                                                       | WYNDHAM (<br>WYNDHAM (                                                                                                                                                                  | DDY/PERSON<br>CITY COUNCIL<br>CITY COUNCIL<br>CITY COUNCIL |              | CORPORATIONS (SEE                                                                                     | AY BE AFFECTED BY ONE O<br>OWNERS CORPORATION SE<br>INCLUSIVE) HAVE BEEN ON<br>HAVE BEEN OMITTED FRO | ARCH REPORT FOR DETAILS).                                   |
|                                                                                                                                                                                             |                                                                                                                                                                                         |                                                            |              | LOTS ON THIS PLAN N<br>SEE SHEET 9 FOR FUR                                                            | 1AY BE AFFECTED BY ONE O<br>THER DETAILS.                                                            | R MORE RESTRICTIONS.                                        |
| DEPTH LIMITATION                                                                                                                                                                            | <b>NOTATIONS</b><br>15.24m BELOW THE SURFACE.                                                                                                                                           |                                                            |              | CP1 DENOTES COMMON PROPERTY 1.                                                                        |                                                                                                      |                                                             |
| PLANNII<br>SURVEY. THIS PLAN<br>THIS SURVEY HAS BE                                                                                                                                          |                                                                                                                                                                                         |                                                            |              | OTHER PURPOSES OF<br>REMOVAL OF THAT P<br>AS IT AFFECTS ODAR<br>GROUNDS FOR REMO<br>BY AGREEMENT OF A | ART OF DRAINAGE EASEME<br>A MEWS ON THIS PLAN.<br>IVAL AND VARIATION:                                | NT E-3 ON PS822740Y INSOFAR<br>ON REGISTRATION OF THIS PLAN |
| 4.964ha                                                                                                                                                                                     | •                                                                                                                                                                                       |                                                            | LOTS         |                                                                                                       |                                                                                                      |                                                             |
| LEGEND A-App                                                                                                                                                                                | ourtenant Easement E-Er                                                                                                                                                                 |                                                            | ASEMENT INFO |                                                                                                       | ement (Road)                                                                                         |                                                             |
|                                                                                                                                                                                             |                                                                                                                                                                                         |                                                            |              |                                                                                                       |                                                                                                      |                                                             |
| Easement<br>Reference                                                                                                                                                                       | Purpose                                                                                                                                                                                 | Width<br>(Metres)                                          |              | Origin                                                                                                | Land Bene                                                                                            | fited/In Favour Of                                          |
| E-1                                                                                                                                                                                         | SEWERAGE                                                                                                                                                                                | SEE PLAN                                                   | Р            | S820473G                                                                                              | CITY WEST W                                                                                          | ATER CORPORATION                                            |
| E-2                                                                                                                                                                                         | DRAINAGE<br>SEWERAGE                                                                                                                                                                    | SEE PLAN<br>SEE PLAN                                       |              | S822737M<br>S822737M                                                                                  |                                                                                                      | M CITY COUNCIL<br>ATER CORPORATION                          |
| E-3                                                                                                                                                                                         | DRAINAGE<br>SEWERAGE<br>WATER SUPPLY<br>(THROUGH UNDERGROUND<br>PIPES)                                                                                                                  | SEE PLAN<br>SEE PLAN<br>SEE PLAN                           | F            | 25822740Y<br>25822740Y<br>25822740Y<br>R CONTINUATION                                                 | CITY WEST WA                                                                                         | M CITY COUNCIL<br>ATER CORPORATION<br>ATER CORPORATION      |
|                                                                                                                                                                                             | 2070S-01 VER F.DWG S                                                                                                                                                                    | БВ/ВС                                                      |              | 070s-01                                                                                               | ORIGINAL SHEET                                                                                       | SHEET 1 OF 9                                                |
| SMEC SURVEYOR REF: 2070<br>GABRIELLE MCCARTHY                                                                                                                                               |                                                                                                                                                                                         |                                                            |              |                                                                                                       | SIZE: A3                                                                                             |                                                             |
| Melbour                                                                                                                                                                                     | rne Survey T 9869 0813                                                                                                                                                                  |                                                            |              |                                                                                                       |                                                                                                      |                                                             |