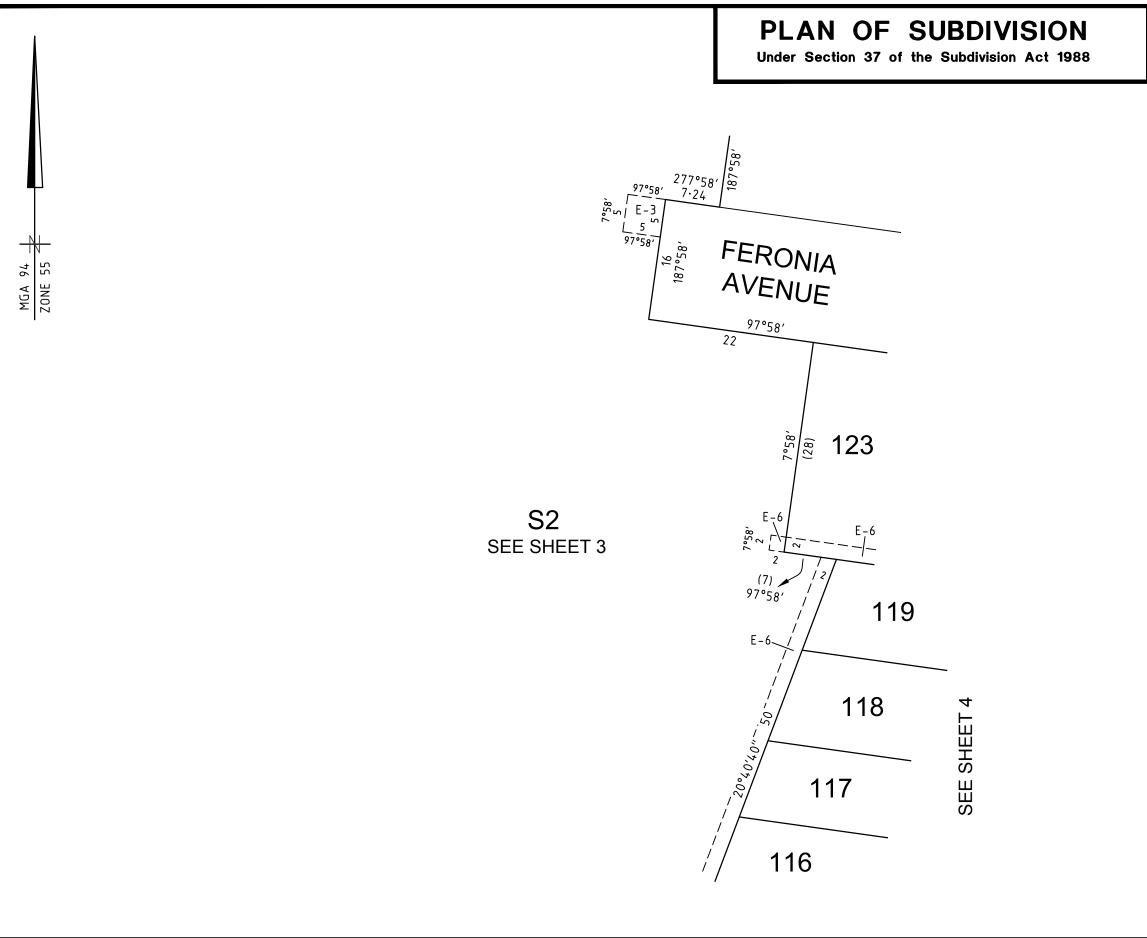

---------------------|----------------------------------------------------|------------------------------------|--|
| 2070S-01 VER F.DWG SB/BC                                     | SCALE 5 0 5 10 15 20   1:500 LENGTHS ARE IN METRES | ORIGINAL SHEET<br>SIZE: A3 SHEET 5 |  |
|                                                              | GABRIELLE MCCARTHY VERSION F                       |                                    |  |
| Melbourne Survey T 9869 0813 REF 2070s-01                    |                                                    |                                    |  |



### PLAN NUMBER **PS841640V**

97°58′ 166.65

| ORIGINAL SHEET<br>SIZE A3 | SHEET 6 |
|---------------------------|---------|
|                           |         |
|                           |         |



| 2070S-01 VER F.DWG SB/BC                  | scale<br>1:500 | 5 0<br>Luuduud<br>LENGTH | 5 10 15 20<br>I I I I<br>IS ARE IN METRES |
|-------------------------------------------|----------------|--------------------------|-------------------------------------------|
| SIVIEC                                    | GABRIELL       | E MCCARTHY               |                                           |
| Melbourne Survey T 9869 0813 REF 2070s-01 |                |                          |                                           |

# PLAN NUMBER **PS841640V**

| ORIGINAL SHEET<br>SIZE A3 | SHEET 7 |
|---------------------------|---------|
|                           |         |
|                           |         |



| GABRIELLE | MCCARTHY   |           |
|-----------|------------|----