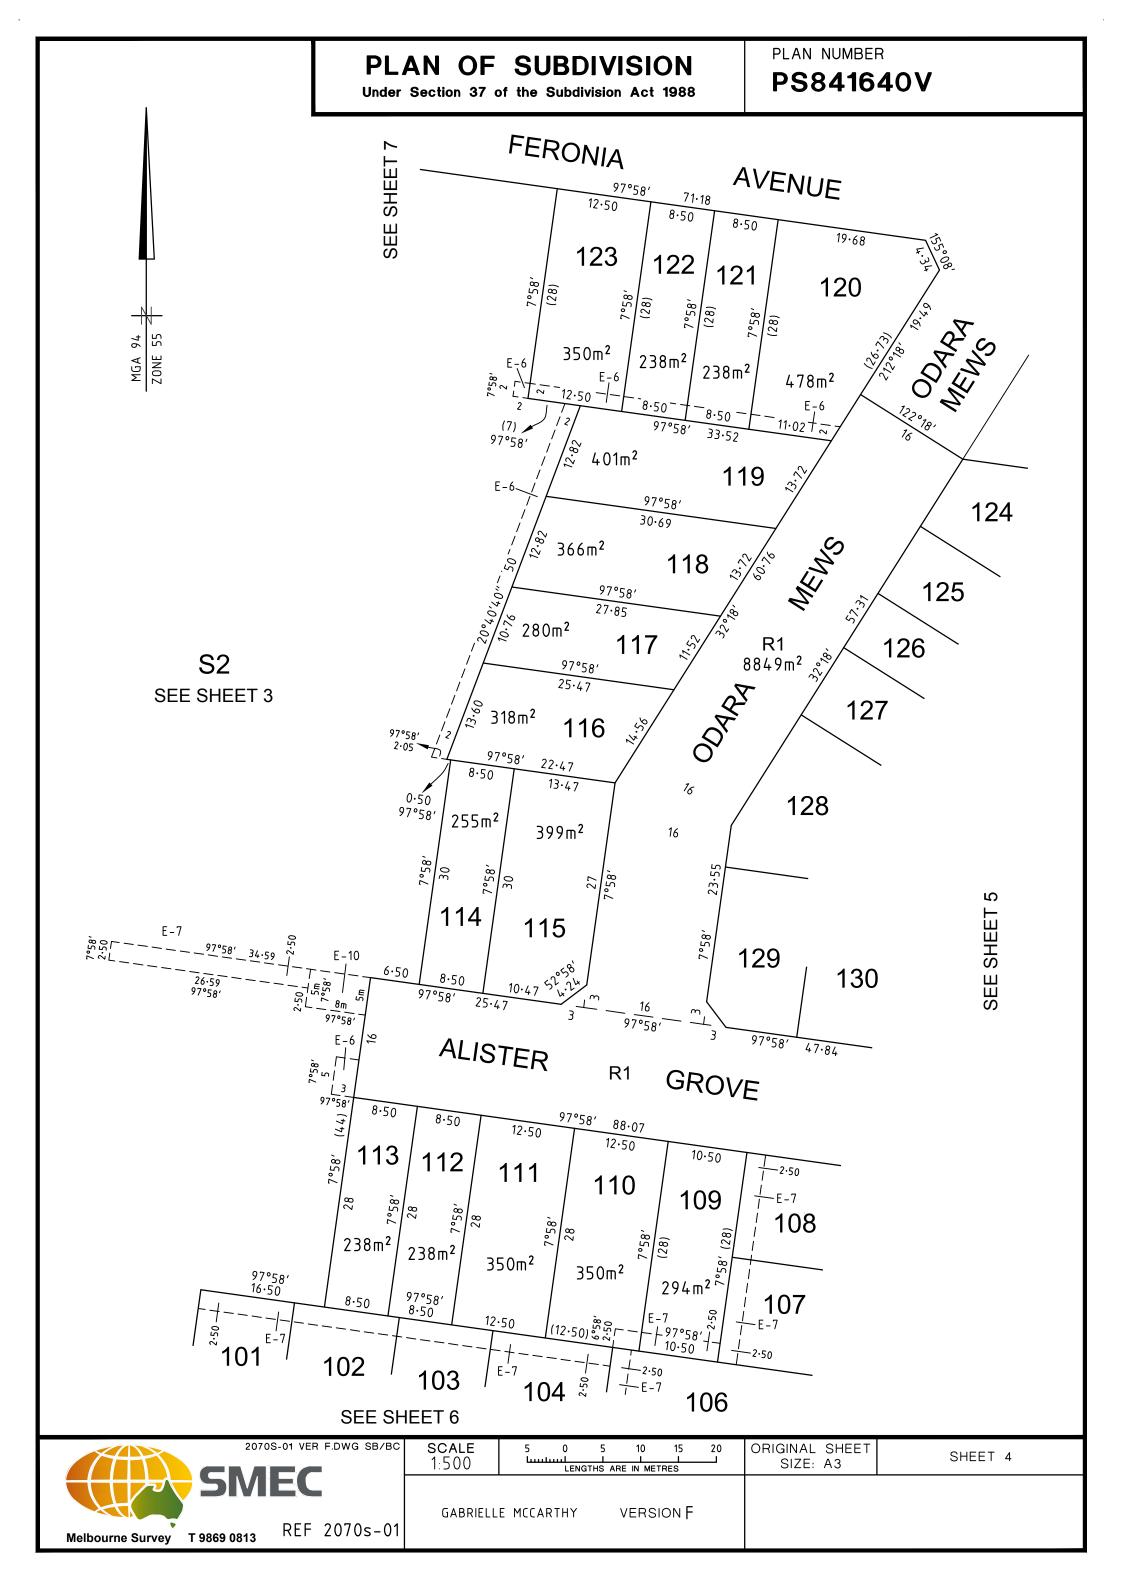

Table of Land Burdened and Land Benefited:

| BURDENED LOT No. | BENEFITING LOTS         |  |  |
|------------------|-------------------------|--|--|
| 101              | 102                     |  |  |
| 102              | 101, 103, 112, 113      |  |  |
| 103              | 102, 104, 111, 112      |  |  |
| 104              | 103, 105, 106, 110, 111 |  |  |
| 105              | 104, 106                |  |  |
| 106              | 104, 105, 107, 109, 110 |  |  |
| 107              | 106, 108, 109           |  |  |
| 108              | 107, 109                |  |  |
| 109              | 106, 107, 108, 110      |  |  |
| 110              | 104, 106, 109, 111      |  |  |
| 111              | 103, 104, 110, 112      |  |  |
| 112              | 102, 103, 111, 113      |  |  |
| 113              | 102, 112                |  |  |
| 114              | 115, 116                |  |  |
| 115              | 114, 116                |  |  |
| 116              | 114, 115, 117           |  |  |
| 117              | 116, 118                |  |  |
| 118              | 117, 119                |  |  |
| 119              | 118, 120, 121, 122, 123 |  |  |