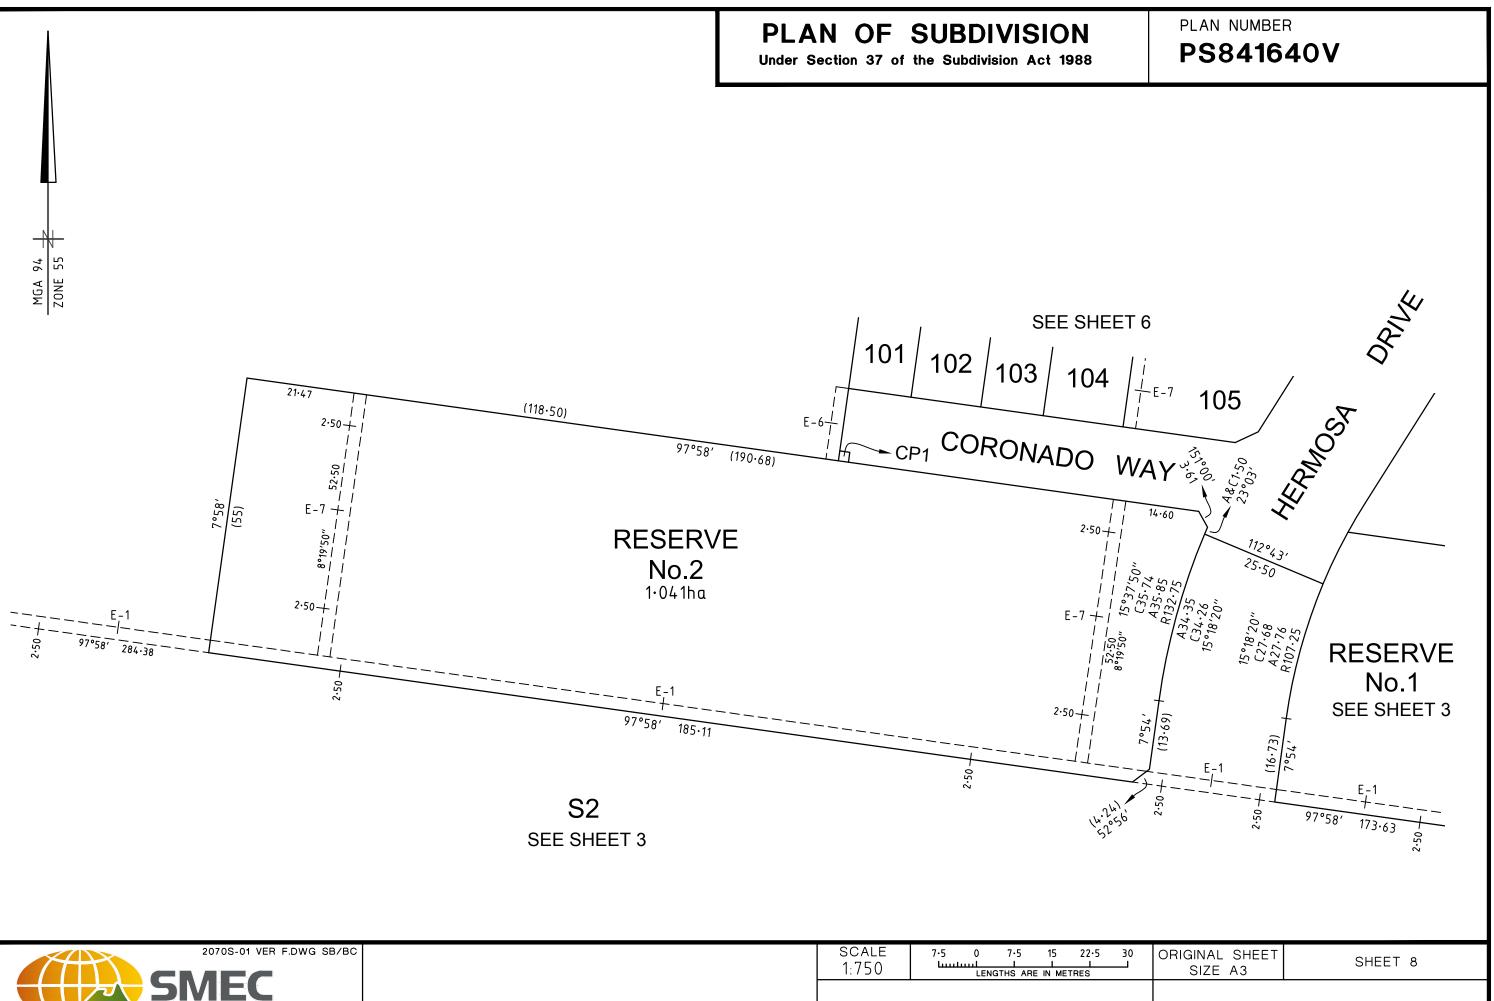

|         |
|                           |         |



| 2070S-01 VER F.DWG SB/BC                  | scale<br>1:500 | 5 0<br>Luuduud<br>LENGTH | 5 10 15 20<br>I I I I<br>IS ARE IN METRES |
|-------------------------------------------|----------------|--------------------------|-------------------------------------------|
| SIVIEC                                    | GABRIELL       | E MCCARTHY               |                                           |
| Melbourne Survey T 9869 0813 REF 2070s-01 |                |                          |                                           |

# PLAN NUMBER **PS841640V**

| ORIGINAL SHEET<br>SIZE A3 | SHEET 7 |
|---------------------------|---------|
|                           |         |
|                           |         |



| GABRIELLE | MCCARTHY   |           |
|-----------|------------|-----------|
| GADAGEEEE | 1100/11111 | VEROION [ |

REF 2070s-01 Melbourne Survey T 9869 0813

PLAN NUMBER **PS841640V** 

Under Section 37 of the Subdivision Act 1988

#### **CREATION OF RESTRICTION A**

The following Restriction is to be created upon registration of Plan of Subdivision PS841640V by way of a restrictive covenant and as a restriction as defined in the Subdivision Act 1988.

Table of Land Burdened and Land Benefited:

| BURDENED LOT No. | BENEFITING LOTS         |  |  |
|------------------|-------------------------|--|--|
| 101              | 102                     |  |  |
| 102              | 101, 103, 112, 113      |  |  |
| 103              | 102, 104, 111, 112      |  |  |
| 104              | 103, 105