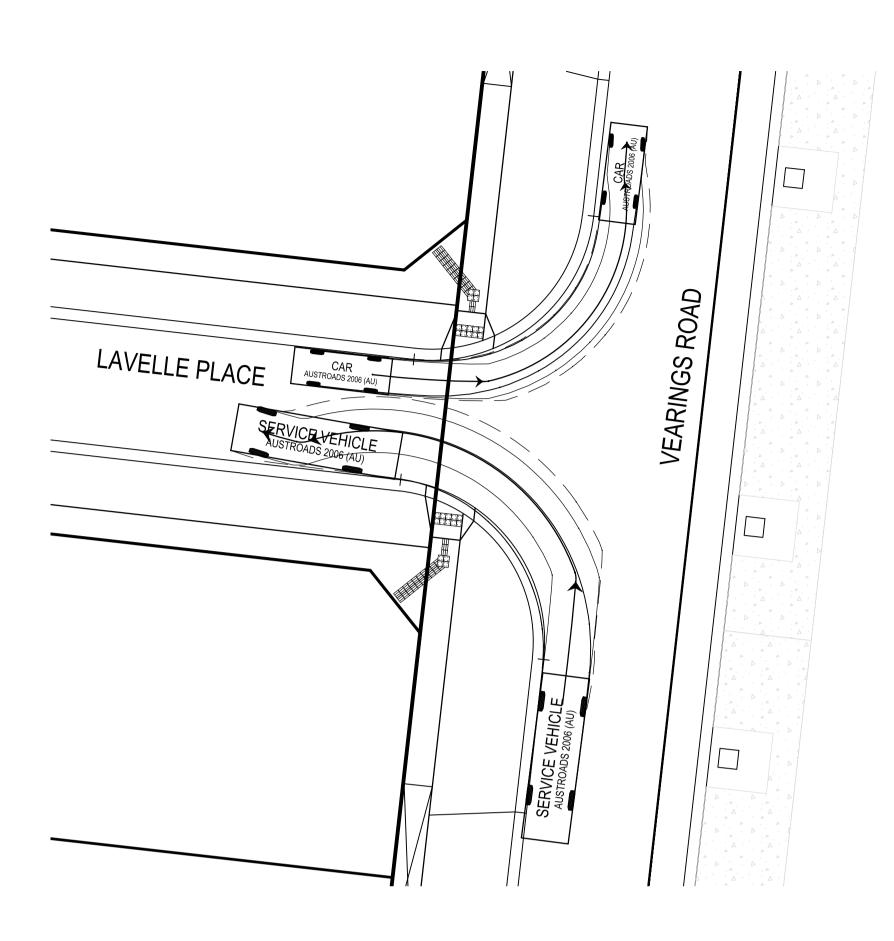

Service Vehicle : 2.50 : 2.50 : 6.0 : 42.0 Width Track Lock to Lock Time Steering Angle

| Car               | meters |
|-------------------|--------|
| Width             | : 1.90 |
| Track             | : 1.56 |
| Lock to Lock Time | : 6.0  |
| Steering Angle    | : 33.0 |

**TURNING MOVEMENTS** SCALE 1:200

DATE JUL '20

SHEET 2 OF 2 P1

SCALE AS SHOWN DATUM AHD