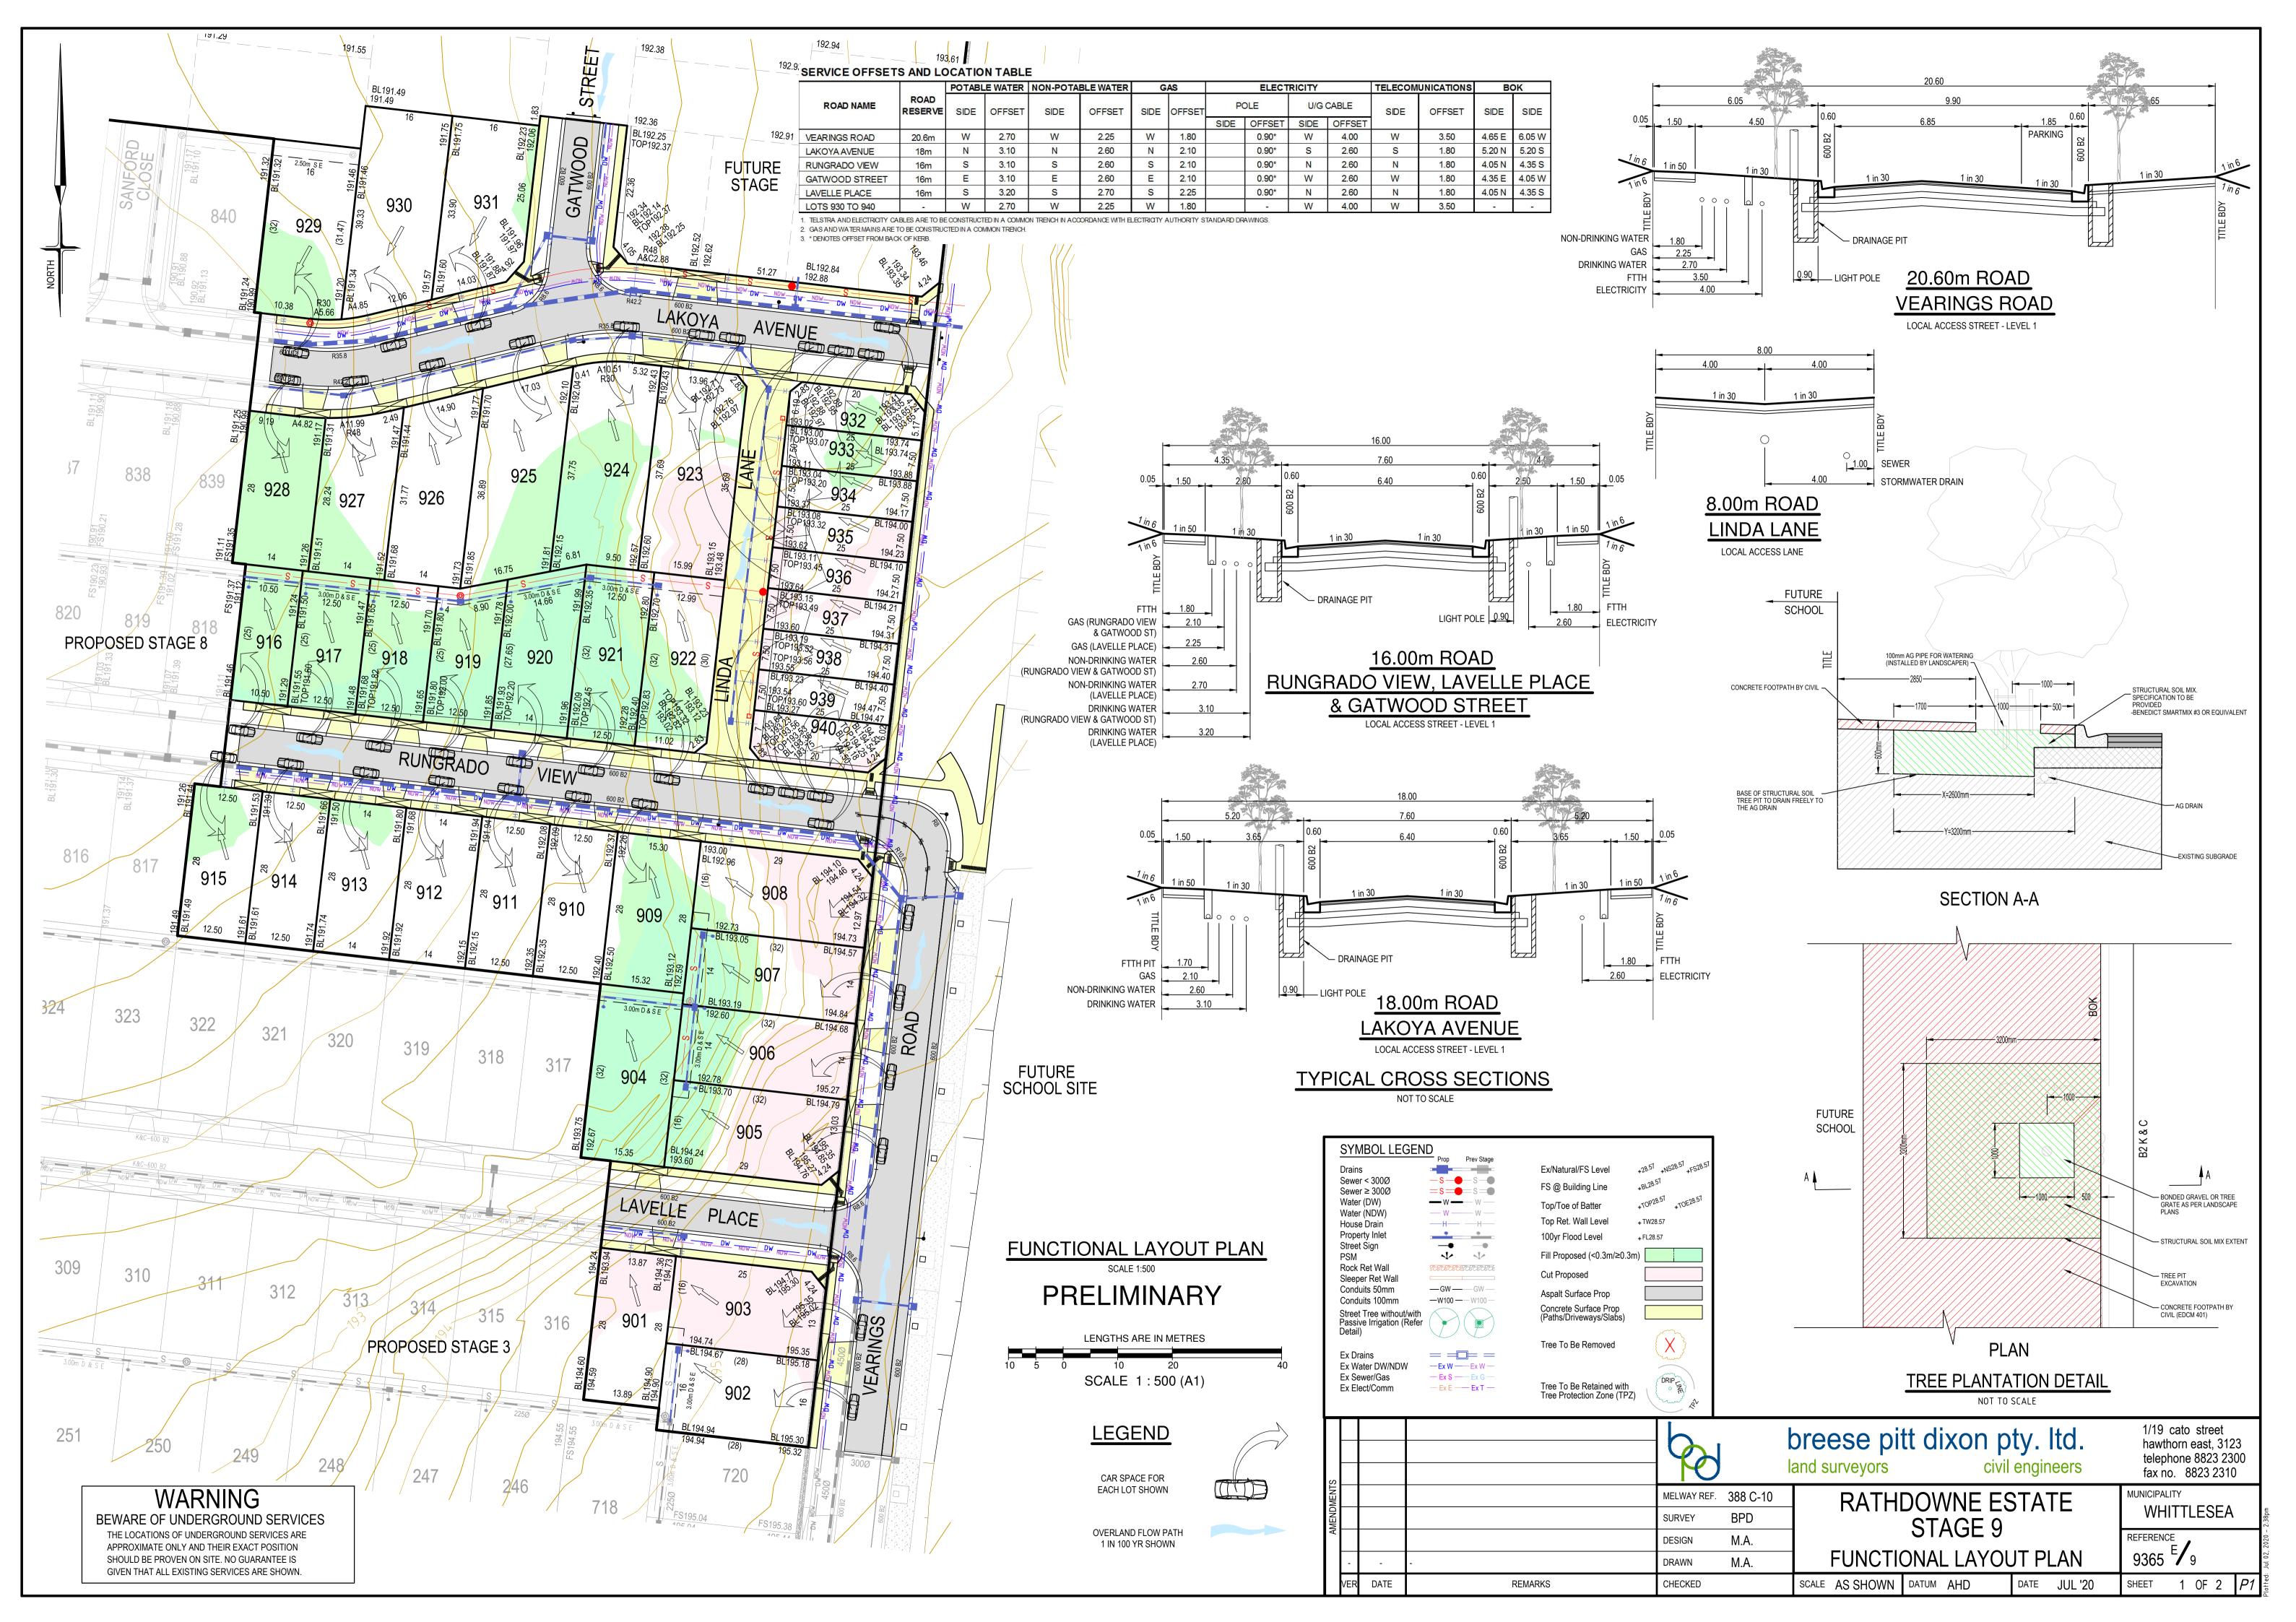

Service Vehicle : 2.50 : 2.50 : 6.0 : 42.0 Width Track Lock to Lock Time Steering Angle

| Car               | meters |
|-------------------|--------|
| Width             | : 1.90 |
| Track             | : 1.56 |
| Lock to Lock Time | : 6.0  |
| Steering Angle    | : 33.0 |

**TURNING MOVEMENTS** SCALE 1:200

DATE JUL '20

SHEET 2 OF 2 P1

SCALE AS SHOWN DATUM AHD