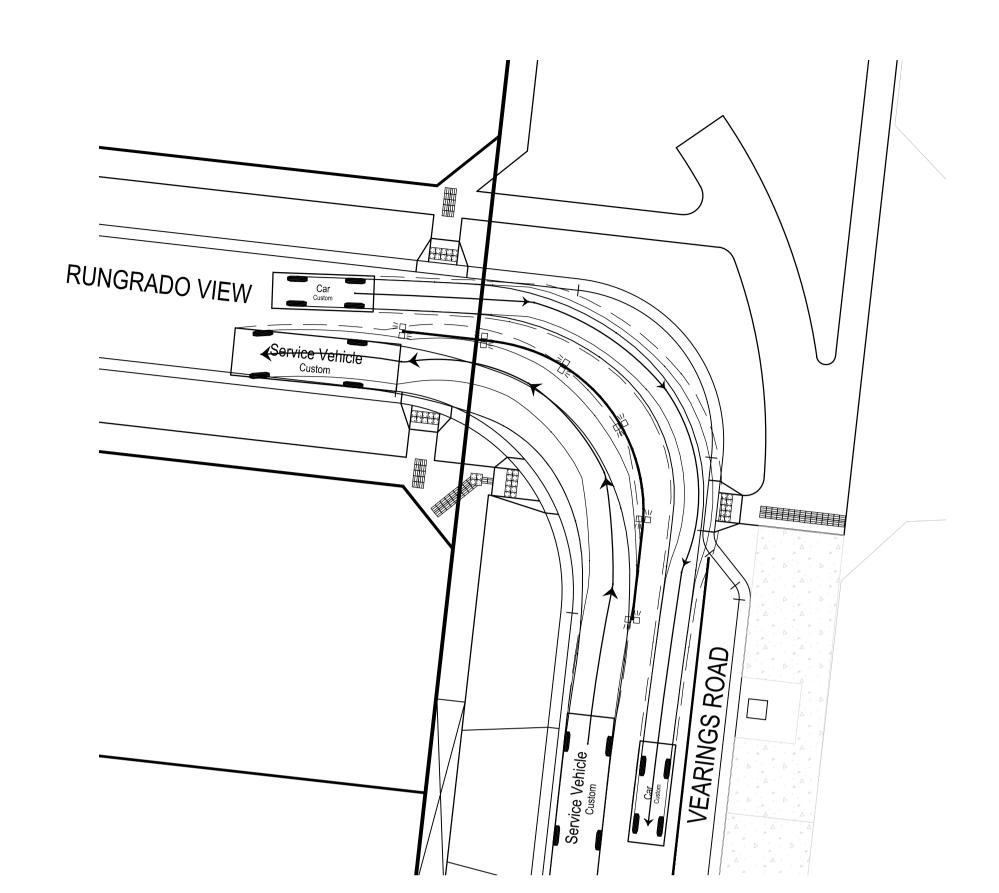

Service Vehicle : 2.50 : 2.50 : 6.0 : 42.0 Width Track Lock to Lock Time Steering Angle

| Car               | meters |
|-------------------|--------|
| Width             | : 1.90 |
| Track             | : 1.56 |
| Lock to Lock Time | : 6.0  |
| Steering Angle    | : 33.0 |

**TURNING MOVEMENTS** SCALE 1:200

DATE JUL '20

SHEET 2 OF 2 P1

SCALE AS SHOWN DATUM AHD