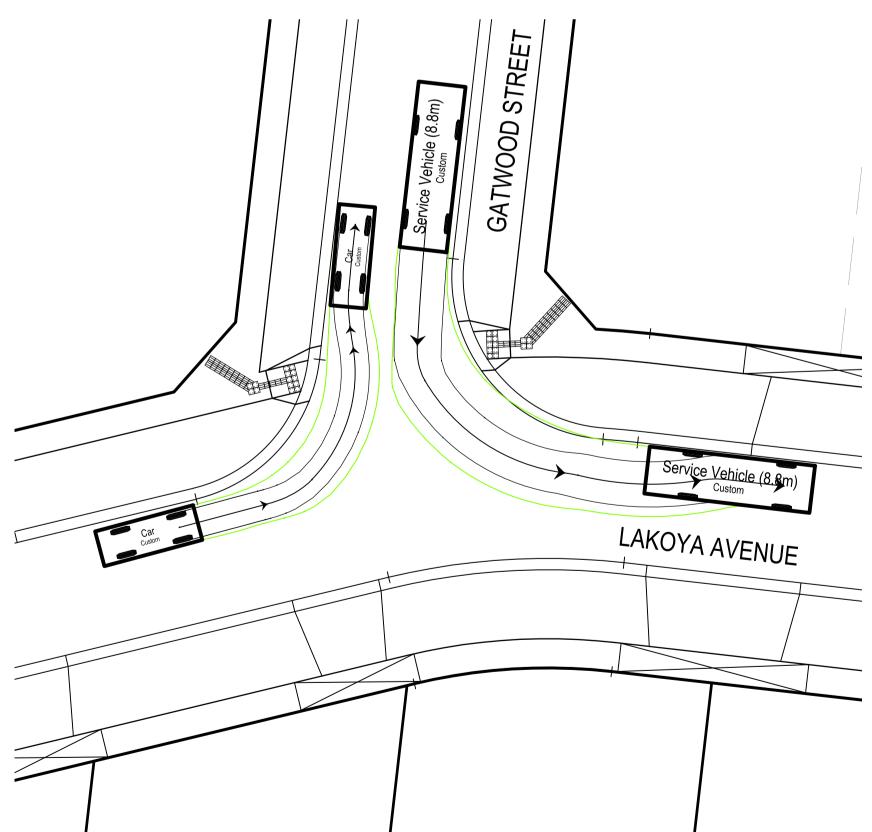

**TURNING MOVEMENTS** SCALE 1:200

DATE JUL '20

SHEET 2 OF 2 P1

SCALE AS SHOWN DATUM AHD

## PRELIMINARY

REMARKS

VER DATE

| - S        |       | - Po                 |      | breese pitt di   | xon pty. Itd. civil engineers | 1/19 cato street<br>hawthorn east, 3123<br>telephone 8823 2300<br>fax no. 8823 2310 |
|------------|-------|----------------------|------|------------------|-------------------------------|-------------------------------------------------------------------------------------|
| MENT       |       | MELWAY REF. 388 C-10 |      | RATHDOWNE ESTATE |                               | MUNICIPALITY                                                                        |
| AMENDMENTS |       | SURVEY               | BPD  | STAGE 9          |                               | WHITTLESEA                                                                          |
| ₹          |       | DESIGN               | M.A. |                  |                               | REFERENCE                                                                           |
|            | <br>- | DRAWN                | M.A. | TURNING N        | MOVEMENTS                     | 9365 <b>7</b> 9                                                                     |