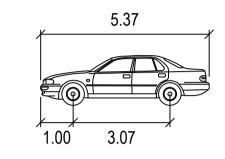

Service Vehicle : 2.50 : 2.50 : 6.0 : 42.0 Width Track Lock to Lock Time Steering Angle

| Car               | meters |
|-------------------|--------|
| Width             | : 1.90 |
| Track             | : 1.56 |
| Lock to Lock Time | : 6.0  |
| Steering Angle    | : 33.0 |