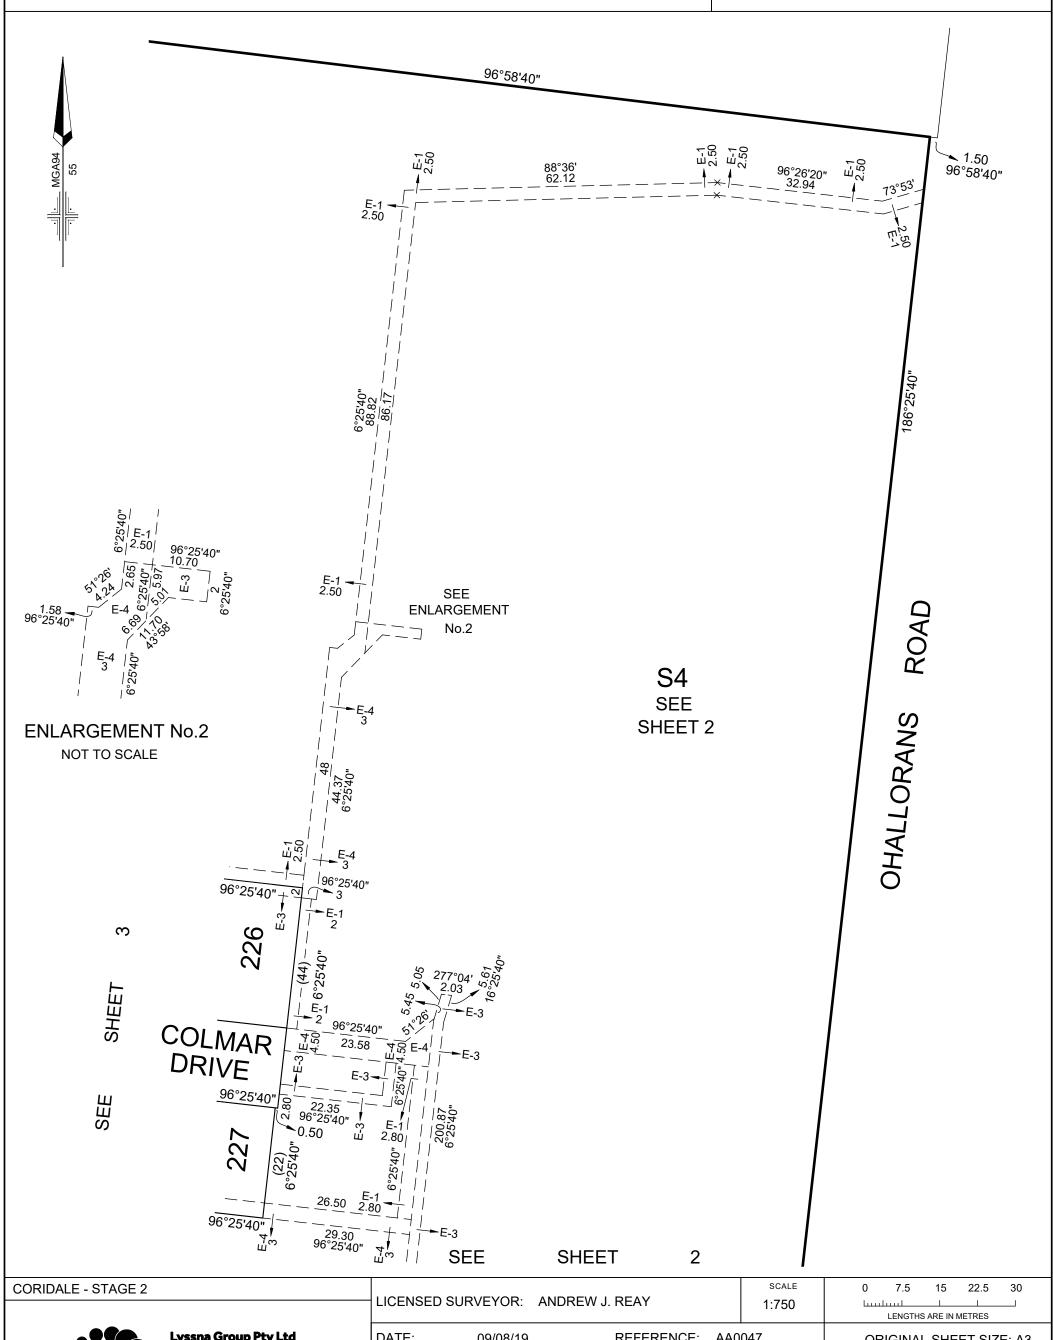

#### PLAN OF SUBDIVISION PS 821033G / S2 LOCATION OF LAND PARISH: MORANGHURK TOWNSHIP: SECTION: **CROWN ALLOTMENT: CROWN PORTION:** 163 (PART), 164 (PART) & 165 (PART) VOL FOL TITLE REFERENCE: LAST PLAN REFERENCE: LOT S2 ON PS821033G **POSTAL ADDRESS:** 205 - 245 OHALLORANS ROAD (at time of subdivision) LARA 3212 MGA CO-ORDINATES: E: 269 800 ZONE:55 (of approx centre of land N: 5 789 150 in plan) VESTING OF ROADS AND/OR RESERVES NOTATIONS **IDENTIFIER** COUNCIL/BODY/PERSON LOTS 1 TO 200 & S1 TO S3 (ALL INCLUSIVE) HAVE BEEN OMITTED FROM ROAD R2 CITY OF GREATER GEELONG THIS PLAN LOTS ON THIS PLAN MAY BE AFFECTED BY ONE OR MORE OWNERS **NOTATIONS** CORPORATIONS - SEE OWNERS CORPORATION SEARCH REPORT FOR **DETAILS DEPTH LIMITATION: DOES NOT APPLY** SURVEY: This plan is based on survey. STAGING: This is staged subdivision. **EASEMENT INFORMATION** LEGEND: Width Easement Purpose Land Benefited/In Favour Of Origin Reference (Metres) PIPELINES OR ANCILLARY PURPOSES SEE DIAG. **BARWON REGION WATER CORPORATION** E-1 THIS PLAN (SEC 136 OF THE WATER ACT 1989) GAS TRANSMISSION PIPELINE TRANSMISSION PIPELINES AUSTRALIA (ASSETS) PTY LTD E-2 20m V838710W **DRAINAGE** CITY OF GREATER GEELONG 2 E-3 THIS PLAN PIPELINES OR ANCILLARY PURPOSES E-4 THIS PLAN SEE DIAG. BARWON REGION WATER CORPORATION (SEC 136 OF THE WATER ACT 1989) THIS PLAN DRAINAGE CITY OF GREATER GEELONG SEE DIAG. **CORIDALE - STAGE 2** LICENSED SURVEYOR: ANDREW J. REAY 45 LOTS & BALANCE LOT S4 DATE: 09/08/19 REFERENCE: AA0047 ORIGINAL SHEET SIZE: A3 Lyssna Group Pty Ltd ABN 18 616 811 191 DRAWING: SU02AH DRAWN BY: BA SHEET 1 OF 6 Tel: +61 3 9516 6899