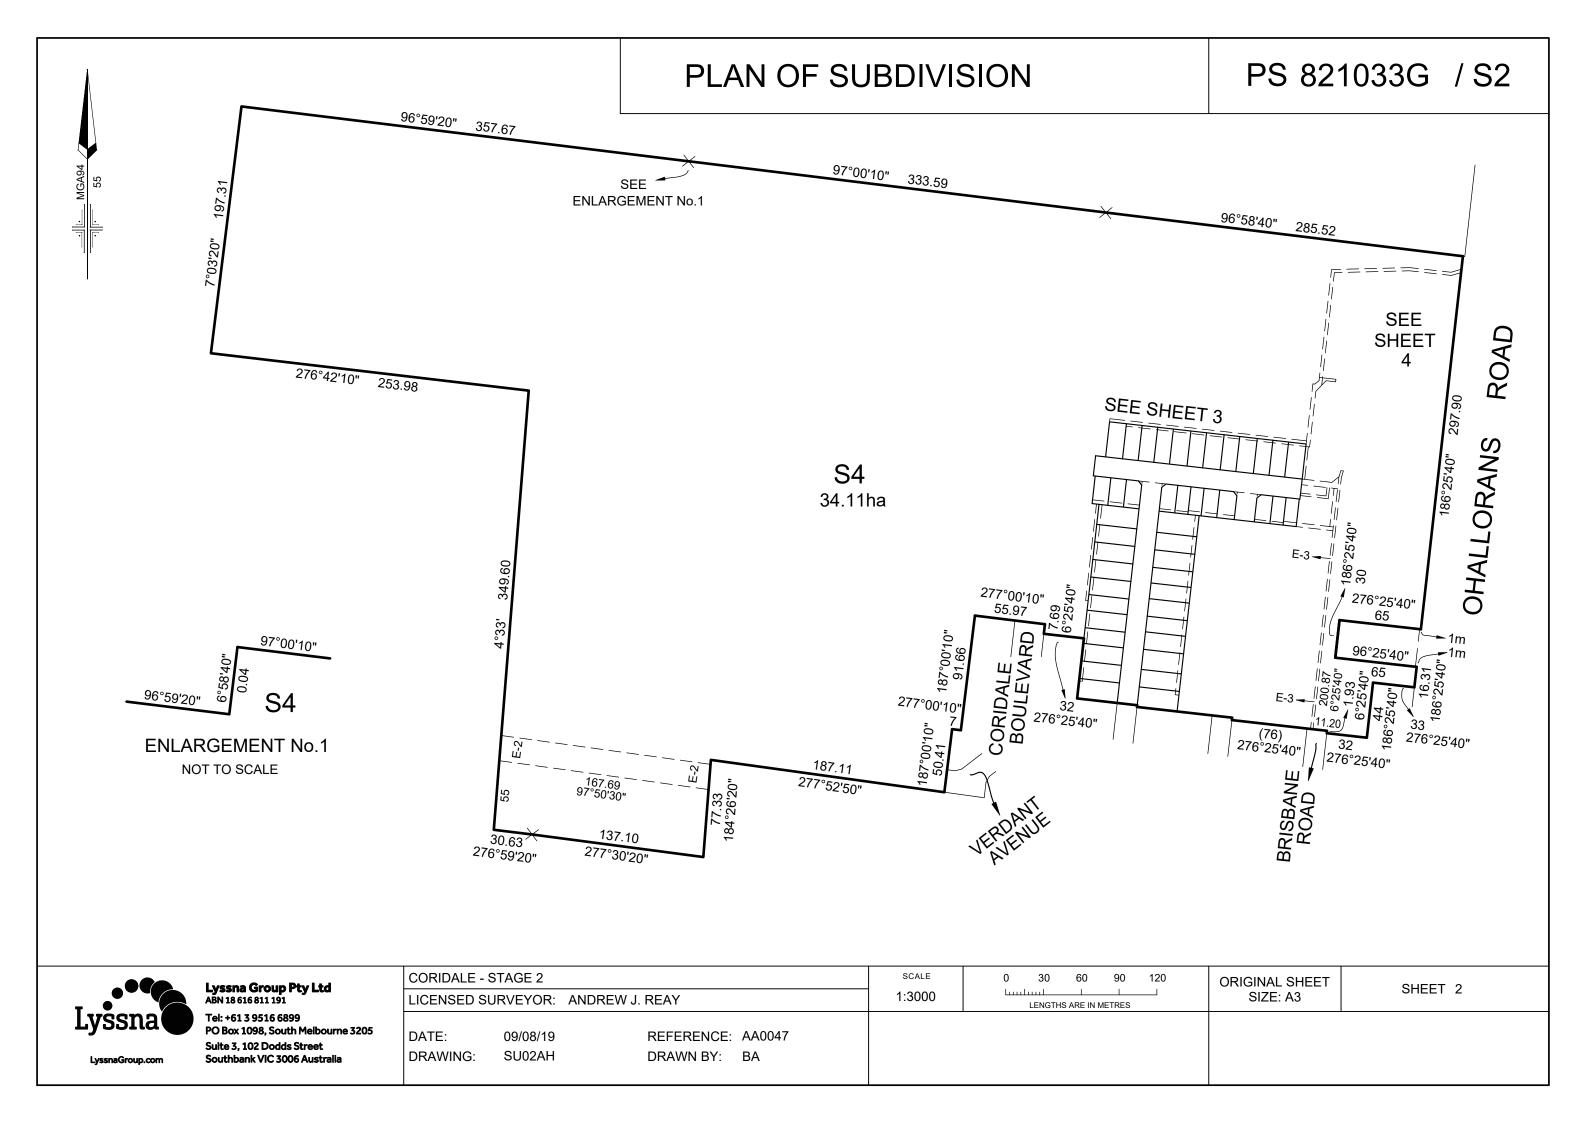

#### PLAN OF SUBDIVISION PS 821033G / S2 LOCATION OF LAND PARISH: MORANGHURK TOWNSHIP: SECTION: **CROWN ALLOTMENT: CROWN PORTION:** 163 (PART), 164 (PART) & 165 (PART) VOL FOL TITLE REFERENCE: LAST PLAN REFERENCE: LOT S2 ON PS821033G **POSTAL ADDRESS:** 205 - 245 OHALLORANS ROAD (at time of subdivision) LARA 3212 MGA CO-ORDINATES: E: 269 800 ZONE:55 (of approx centre of land N: 5 789 150 in plan) VESTING OF ROADS AND/OR RESERVES NOTATIONS **IDENTIFIER** COUNCIL/BODY/PERSON LOTS 1 TO 200 & S1 TO S3 (ALL INCLUSIVE) HAVE BEEN OMITTED FROM ROAD R2 CITY OF GREATER GEELONG THIS PLAN LOTS ON THIS PLAN MAY BE AFFECTED BY ONE OR MORE OWNERS **NOTATIONS** CORPORATIONS - SEE OWNERS CORPORATION SEARCH REPORT FOR **DETAILS DEPTH LIMITATION: DOES NOT APPLY** SURVEY: This plan is based on survey. STAGING: This is staged subdivision. **EASEMENT INFORMATION** LEGEND: Width Easement Purpose Land Benefited/In Favour Of Origin Reference (Metres) PIPELINES OR ANCILLARY PURPOSES SEE DIAG. **BARWON REGION WATER CORPORATION** E-1 THIS PLAN (SEC 136 OF THE WATER ACT 1989) GAS TRANSMISSION PIPELINE TRANSMISSION PIPELINES AUSTRALIA (ASSETS) PTY LTD E-2 20m V838710W **DRAINAGE** CITY OF GREATER GEELONG 2 E-3 THIS PLAN PIPELINES OR ANCILLARY PURPOSES E-4 THIS PLAN SEE DIAG. BARWON REGION WATER CORPORATION (SEC 136 OF THE WATER ACT 1989) THIS PLAN DRAINAGE CITY OF GREATER GEELONG SEE DIAG. **CORIDALE - STAGE 2** LICENSED SURVEYOR: ANDREW J. REAY 45 LOTS & BALANCE LOT S4 DATE: 09/08/19 REFERENCE: AA0047 ORIGINAL SHEET SIZE: A3 Lyssna Group Pty Ltd ABN 18 616 811 191 DRAWING: SU02AH DRAWN BY: BA SHEET 1 OF 6 Tel: +61 3 9516 6899