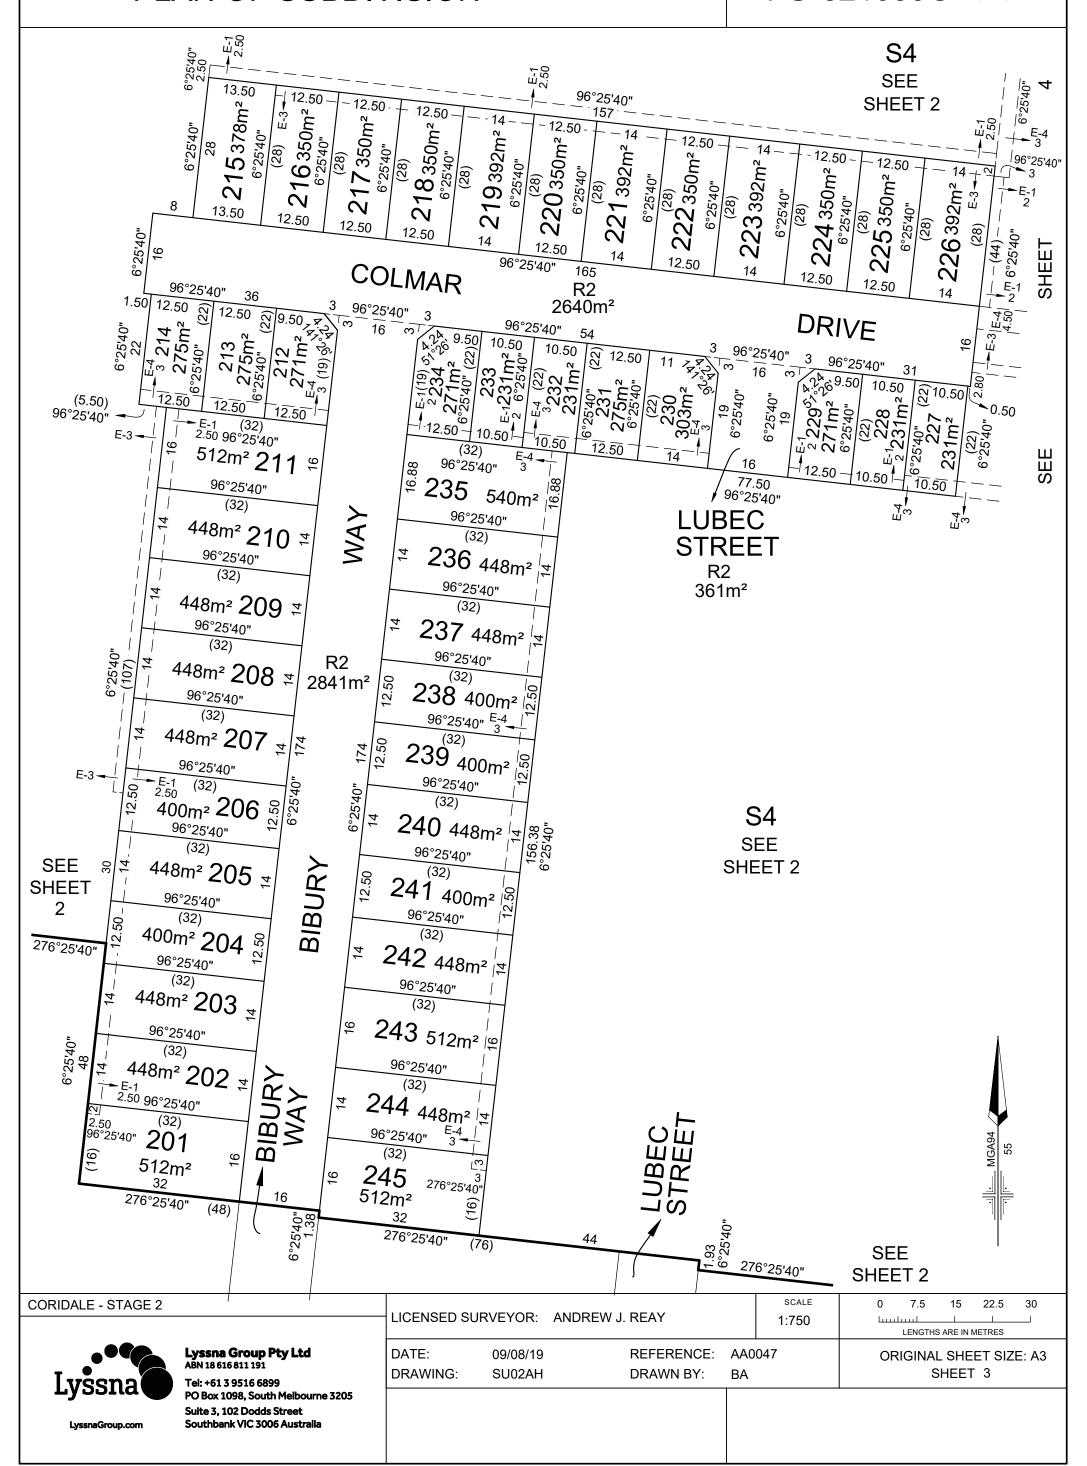

#### PLAN OF SUBDIVISION PS 821033G / S2 LOCATION OF LAND PARISH: MORANGHURK TOWNSHIP: SECTION: **CROWN ALLOTMENT: CROWN PORTION:** 163 (PART), 164 (PART) & 165 (PART) VOL FOL TITLE REFERENCE: LAST PLAN REFERENCE: LOT S2 ON PS821033G **POSTAL ADDRESS:** 205 - 245 OHALLORANS ROAD (at time of subdivision) LARA 3212 MGA CO-ORDINATES: E: 269 800 ZONE:55 (of approx centre of land N: 5 789 150 in plan) VESTING OF ROADS AND/OR RESERVES NOTATIONS **IDENTIFIER** COUNCIL/BODY/PERSON LOTS 1 TO 200 & S1 TO S3 (ALL INCLUSIVE) HAVE BEEN OMITTED FROM ROAD R2 CITY OF GREATER GEELONG THIS PLAN LOTS ON THIS PLAN MAY BE AFFECTED BY ONE OR MORE OWNERS **NOTATIONS** CORPORATIONS - SEE OWNERS CORPORATION SEARCH REPORT FOR **DETAILS DEPTH LIMITATION: DOES NOT APPLY** SURVEY: This plan is based on survey. STAGING: This is staged subdivision. **EASEMENT INFORMATION** LEGEND: Width Easement Purpose Land Benefited/In Favour Of Origin Reference (Metres) PIPELINES OR ANCILLARY PURPOSES SEE DIAG. **BARWON REGION WATER CORPORATION** E-1 THIS PLAN (SEC 136 OF THE WATER ACT 1989) GAS TRANSMISSION PIPELINE TRANSMISSION PIPELINES AUSTRALIA (ASSETS) PTY LTD E-2 20m V838710W **DRAINAGE** CITY OF GREATER GEELONG 2 E-3 THIS PLAN PIPELINES OR ANCILLARY PURPOSES E-4 THIS PLAN SEE DIAG. BARWON REGION WATER CORPORATION (SEC 136 OF THE WATER ACT 1989) THIS PLAN DRAINAGE CITY OF GREATER GEELONG SEE DIAG. **CORIDALE - STAGE 2** LICENSED SURVEYOR: ANDREW J. REAY 45 LOTS & BALANCE LOT S4 DATE: 09/08/19 REFERENCE: AA0047 ORIGINAL SHEET SIZE: A3 Lyssna Group Pty Ltd ABN 18 616 811 191 DRAWING: SU02AH DRAWN BY: BA SHEET 1 OF 6 Tel: +61 3 9516 6899