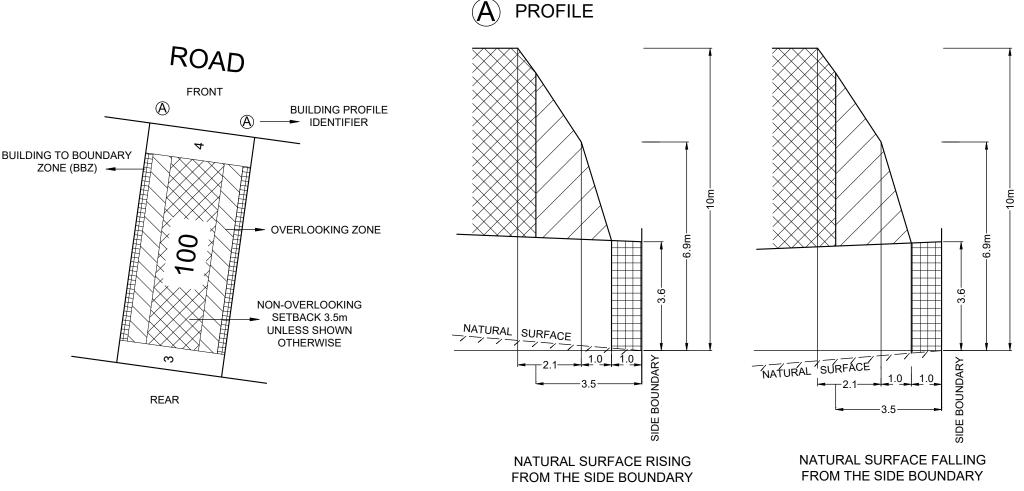

# **CORIDALE STAGE 2 BUILDING ENVELOPE PLAN**

SEE PLAN OF SUBDIVISION PS821033G / S2

**PROFILE DIAGRAM** 

#### NOTATIONS:

- THE FRONT AND SIDE SETBACKS ARE MEASURED TO THE OUTERMOST WALLS OF THE BUILDING.

- GARAGE MUST BE SETBACK A MINIMUM OF 5.0m FROM THE FRONT STREET BOUNDARY UNLESS OTHERWISE NOTED.

- THE BBZ SHALL BE APPLICABLE TO ONE SIDE BOUNDARY ONLY, ONE SIDE BOUNDARY MUST BE KEPT CLEAR OF BUILDINGS. TERRACE STYLE LOTS ARE EXEMPT FROM THIS REQUIREMENT.

- WALLS LESS THAN 1m FROM THE BOUNDARY MUST BE WITHIN 200mm OF THE BOUNDARY.

- THE SETBACK TO A SIDE STREET BOUNDARY FOR A CORNER LOT IS 2m UNLESS NOTED OTHERWISE.

- WHERE THE MINIMUM FRONT SETBACK IS 3.0m OR MORE, PORCHES, VERANDAHS AND ARCHITECTURAL FEATURES CAN ENCROACH INTO THE FRONT SETBACK BY UP TO 1.5m AT HEIGHTS OF UP TO 4.5m FOR A SINGLE STOREY HOME AND HEIGHTS OF UP TO 9.0m FOR A TWO-STOREY HOME. - WHERE THE MINIMUM FRONT SETBACK IS LESS THAN 3.0m PORCHES, VERANDAHS, AND ARCHITECTURAL FEATURES CAN ENCROACH INTO THE FRONT SETBACK BY UP TO 1.0m AT HEIGHTS OF UP TO 4.5m FOR A SINGLE STOREY HOME AND HEIGHTS OF UP TO 9.0m FOR A TWO-STOREY HOME.

SINGLE STOREY BUILDING ENVELOPE HATCH TYPE

| Π |  |  |  |  |
|---|--|--|--|--|
| Π |  |  |  |  |
|   |  |  |  |  |

**BUILDING BOUNDARY ZONE (BBZ)** 

OVERLOOKING ZONE - Habitable room windows or raised open spaces are a source of overlooking

NON OVERLOOKING ZONE - Habitable room windows or raised open spaces are not a source of overlooking

THE REGISTERED PROPRIETOR OR PROPRIETORS OF THE LOT ARE REQUIRED TO BUILD IN ACCORDANCE WITH THE APPROVED BUILDING ENVELOPES SHOWN HEREON AND IN THE "PROFILE DIAGRAMS" IN THIS DOCUMENT.