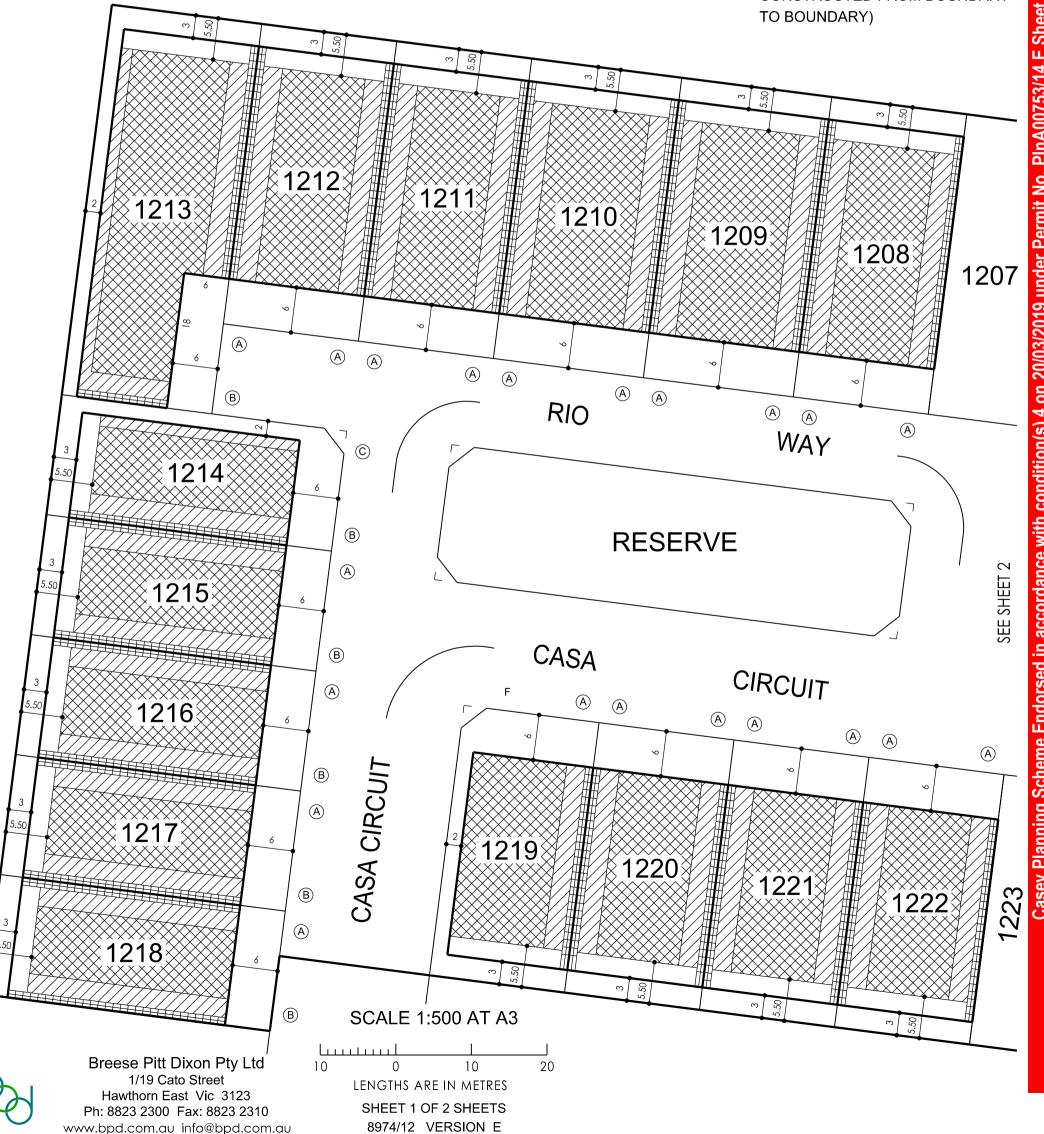

## **DELARAY WATERS STAGE 12 BUILDING ENVELOPE PLAN INCLUDING HEIGHT** AND SETBACK PROFILE IDENTIFIER CODE

## **NOTATIONS**

'F' DENOTES PRIMARY STREET FRONTAGE OF CORNER LOTS

THIS PLAN FORMS PART OF THE "DELARAY WATERS BUILDING **DESIGN GUIDELINES." PLEASE** REFER TO THESE GUIDELINES FOR FURTHER INFORMATION

THE BUILDING ENVELOPES ON THIS PLAN ARE SHOWN ENCLOSED BY **CONTINUOUS THICK LINES** 

PROFILE TYPES (A) (B) (C) (S) (T) (V) ARE CONTAINED IN THE DELARAY WATERS BUILDING DESIGN GUIDELINES

ON LOTS WHERE MORE THAN ONE **BUILDING TO BOUNDARY ZONE** (CROSS HATCHED ON THIS PLAN) IS SHOWN A BUILDING CONSTRUCTED ON THE SAID LOT MUST ONLY BE CONSTRUCTED WITHIN ONE OF THE BUILDING TO BOUNDARY ZONES. (I.E. BUILDING MAY NOT BE CONSTRUCTED FROM BOUNDARY

ON LOTS WHERE MORE THAN ONE BUILDING TO BOUNDARY ZONE (CROSS HATCHED ON THIS PLAN) IS SHOWN A BUILDING CONSTRUCTED ON THE SAID LOT MUST ONLY BE CONSTRUCTED WITHIN ONE OF THE BUILDING TO BOUNDARY ZONES. (I.E. BUILDING MAY NOT BE CONSTRUCTED FROM BOUNDARY TO BOUNDARY)

## **SCALE 1:500 AT A3**

Breese Pitt Dixon Pty Ltd 1/19 Cato Street Hawthorn East Vic 3123 Ph: 8823 2300 Fax: 8823 2310 www.bpd.com.au info@bpd.com.au