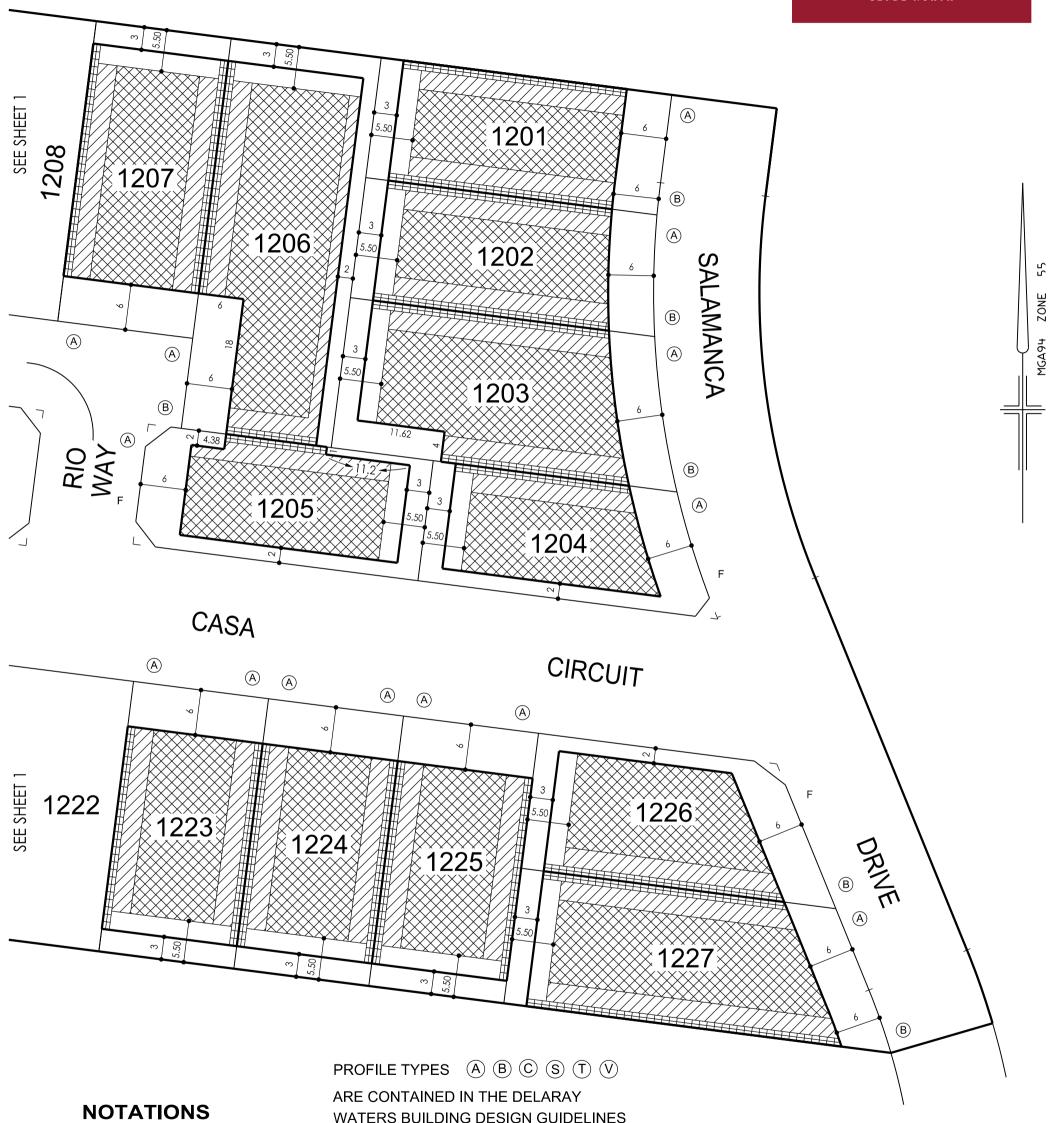

## DELARAY WATERS STAGE 12 BUILDING ENVELOPE PLAN INCLUDING HEIGHT AND SETBACK PROFILE IDENTIFIER CODE

'F' DENOTES PRIMARY STREET FRONTAGE OF CORNER LOTS

THIS PLAN FORMS PART OF THE
"DELARAY WATERS BUILDING
DESIGN GUIDELINES." PLEASE
REFER TO THESE GUIDELINES
FOR FURTHER INFORMATION
THE BUILDING ENVELOPES ON THIS
PLAN ARE SHOWN ENCLOSED BY
CONTINUOUS THICK LINES

ON LOTS WHERE MORE THAN ONE BUILDING TO BOUNDARY ZONE (CROSS HATCHED ON THIS PLAN) IS SHOWN A BUILDING CONSTRUCTED ON THE SAID LOT MUST ONLY BE CONSTRUCTED WITHIN ONE OF THE BUILDING TO BOUNDARY ZONES. (I.E. BUILDING MAY NOT BE CONSTRUCTED FROM BOUNDARY TO BOUNDARY)