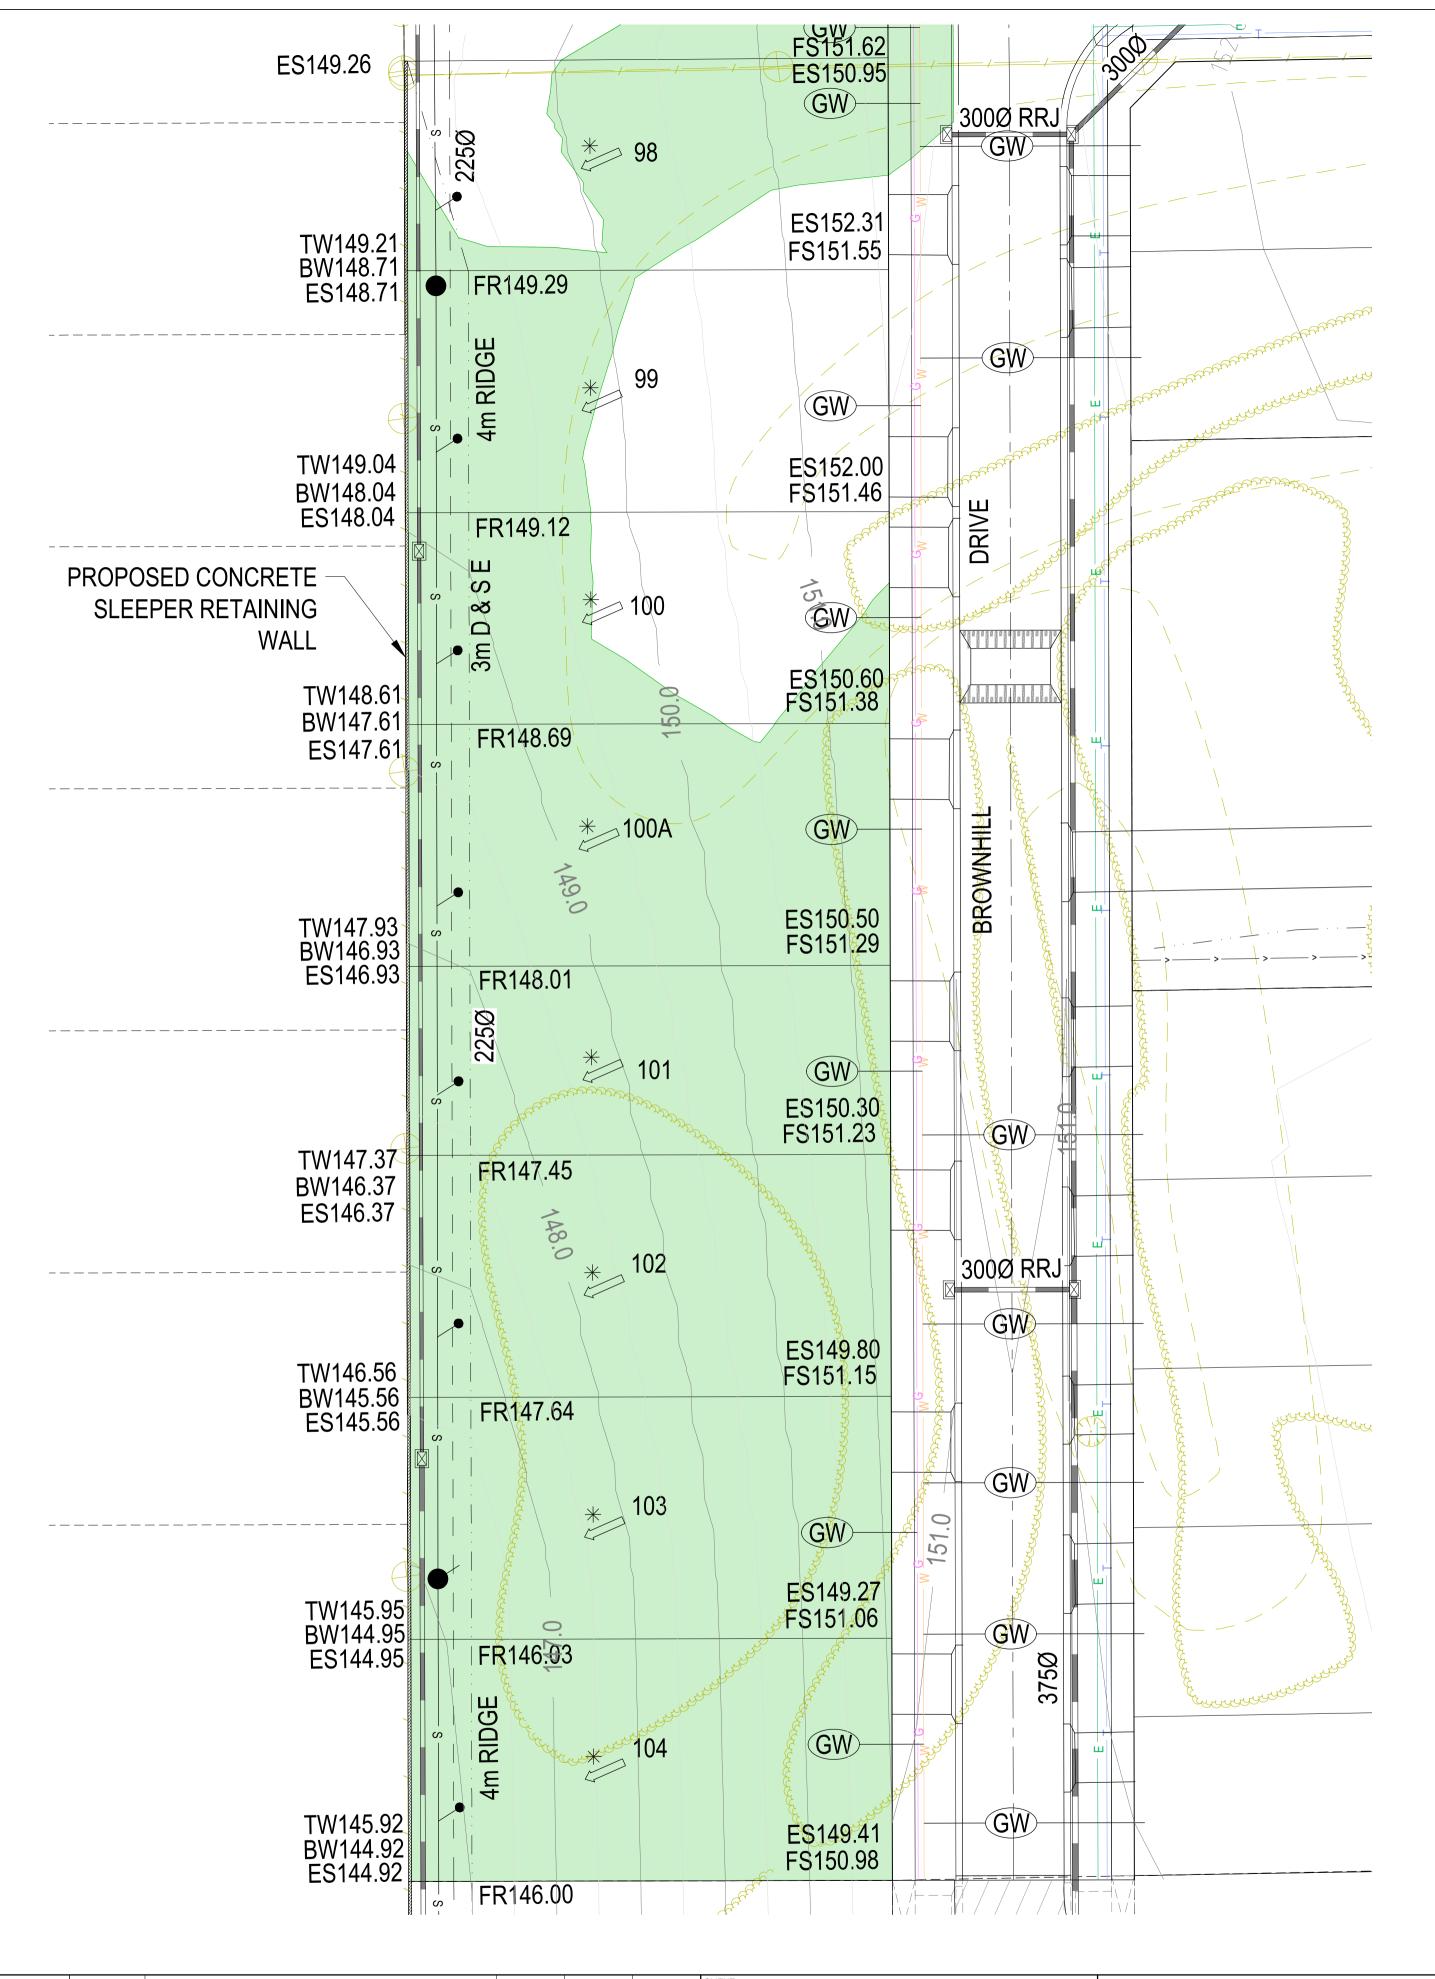

## NOTE:

THIS DRAWING SUPERSEDES THE DETAIL PLANS 14816E - SHEETS 303 TO 305 FOR LEVELS & RETAINING FOR LOTS 96 TO 104 ONLY.

## LOT LEVELS ARE PRELIMINARY ONLY

NOT TO BE USED FOR CONSTRUCTION (SUBJECT TO CHANGE)

REVISION DATE ISSUE DESCRIPTION DRAWN CHECKED APPROVED

B 24.01.19 RETAINING WALL UPDATED LOTS 98 TO 103
A 23.11.18 ISSUED FOR INFORMATION

WANDANA ESTATE - STAGE 3 FUNCTIONAL LAYOUT PLAN ADDENDUM - LOTS 98-104

PRELIMINARY
NOT FOR CONSTRUCTION

STATUS

| 180363.3         |                          | F100        |                  | В        |
|------------------|--------------------------|-------------|------------------|----------|
| PROJECT No.      |                          | DRAWING No. |                  | REVISION |
| A.WALE           | PROJECT MANAGER T.PALIOS |             | 23.11.18         |          |
| PROJECT ENGINEER |                          |             | DATE FIRST ISSUE |          |
| 1:250 @ A1       | K.MCKELVIE               |             | K.MCKELVIE       |          |
| SCALE AT A1      | DRAWN                    |             | DESIGNED         |          |