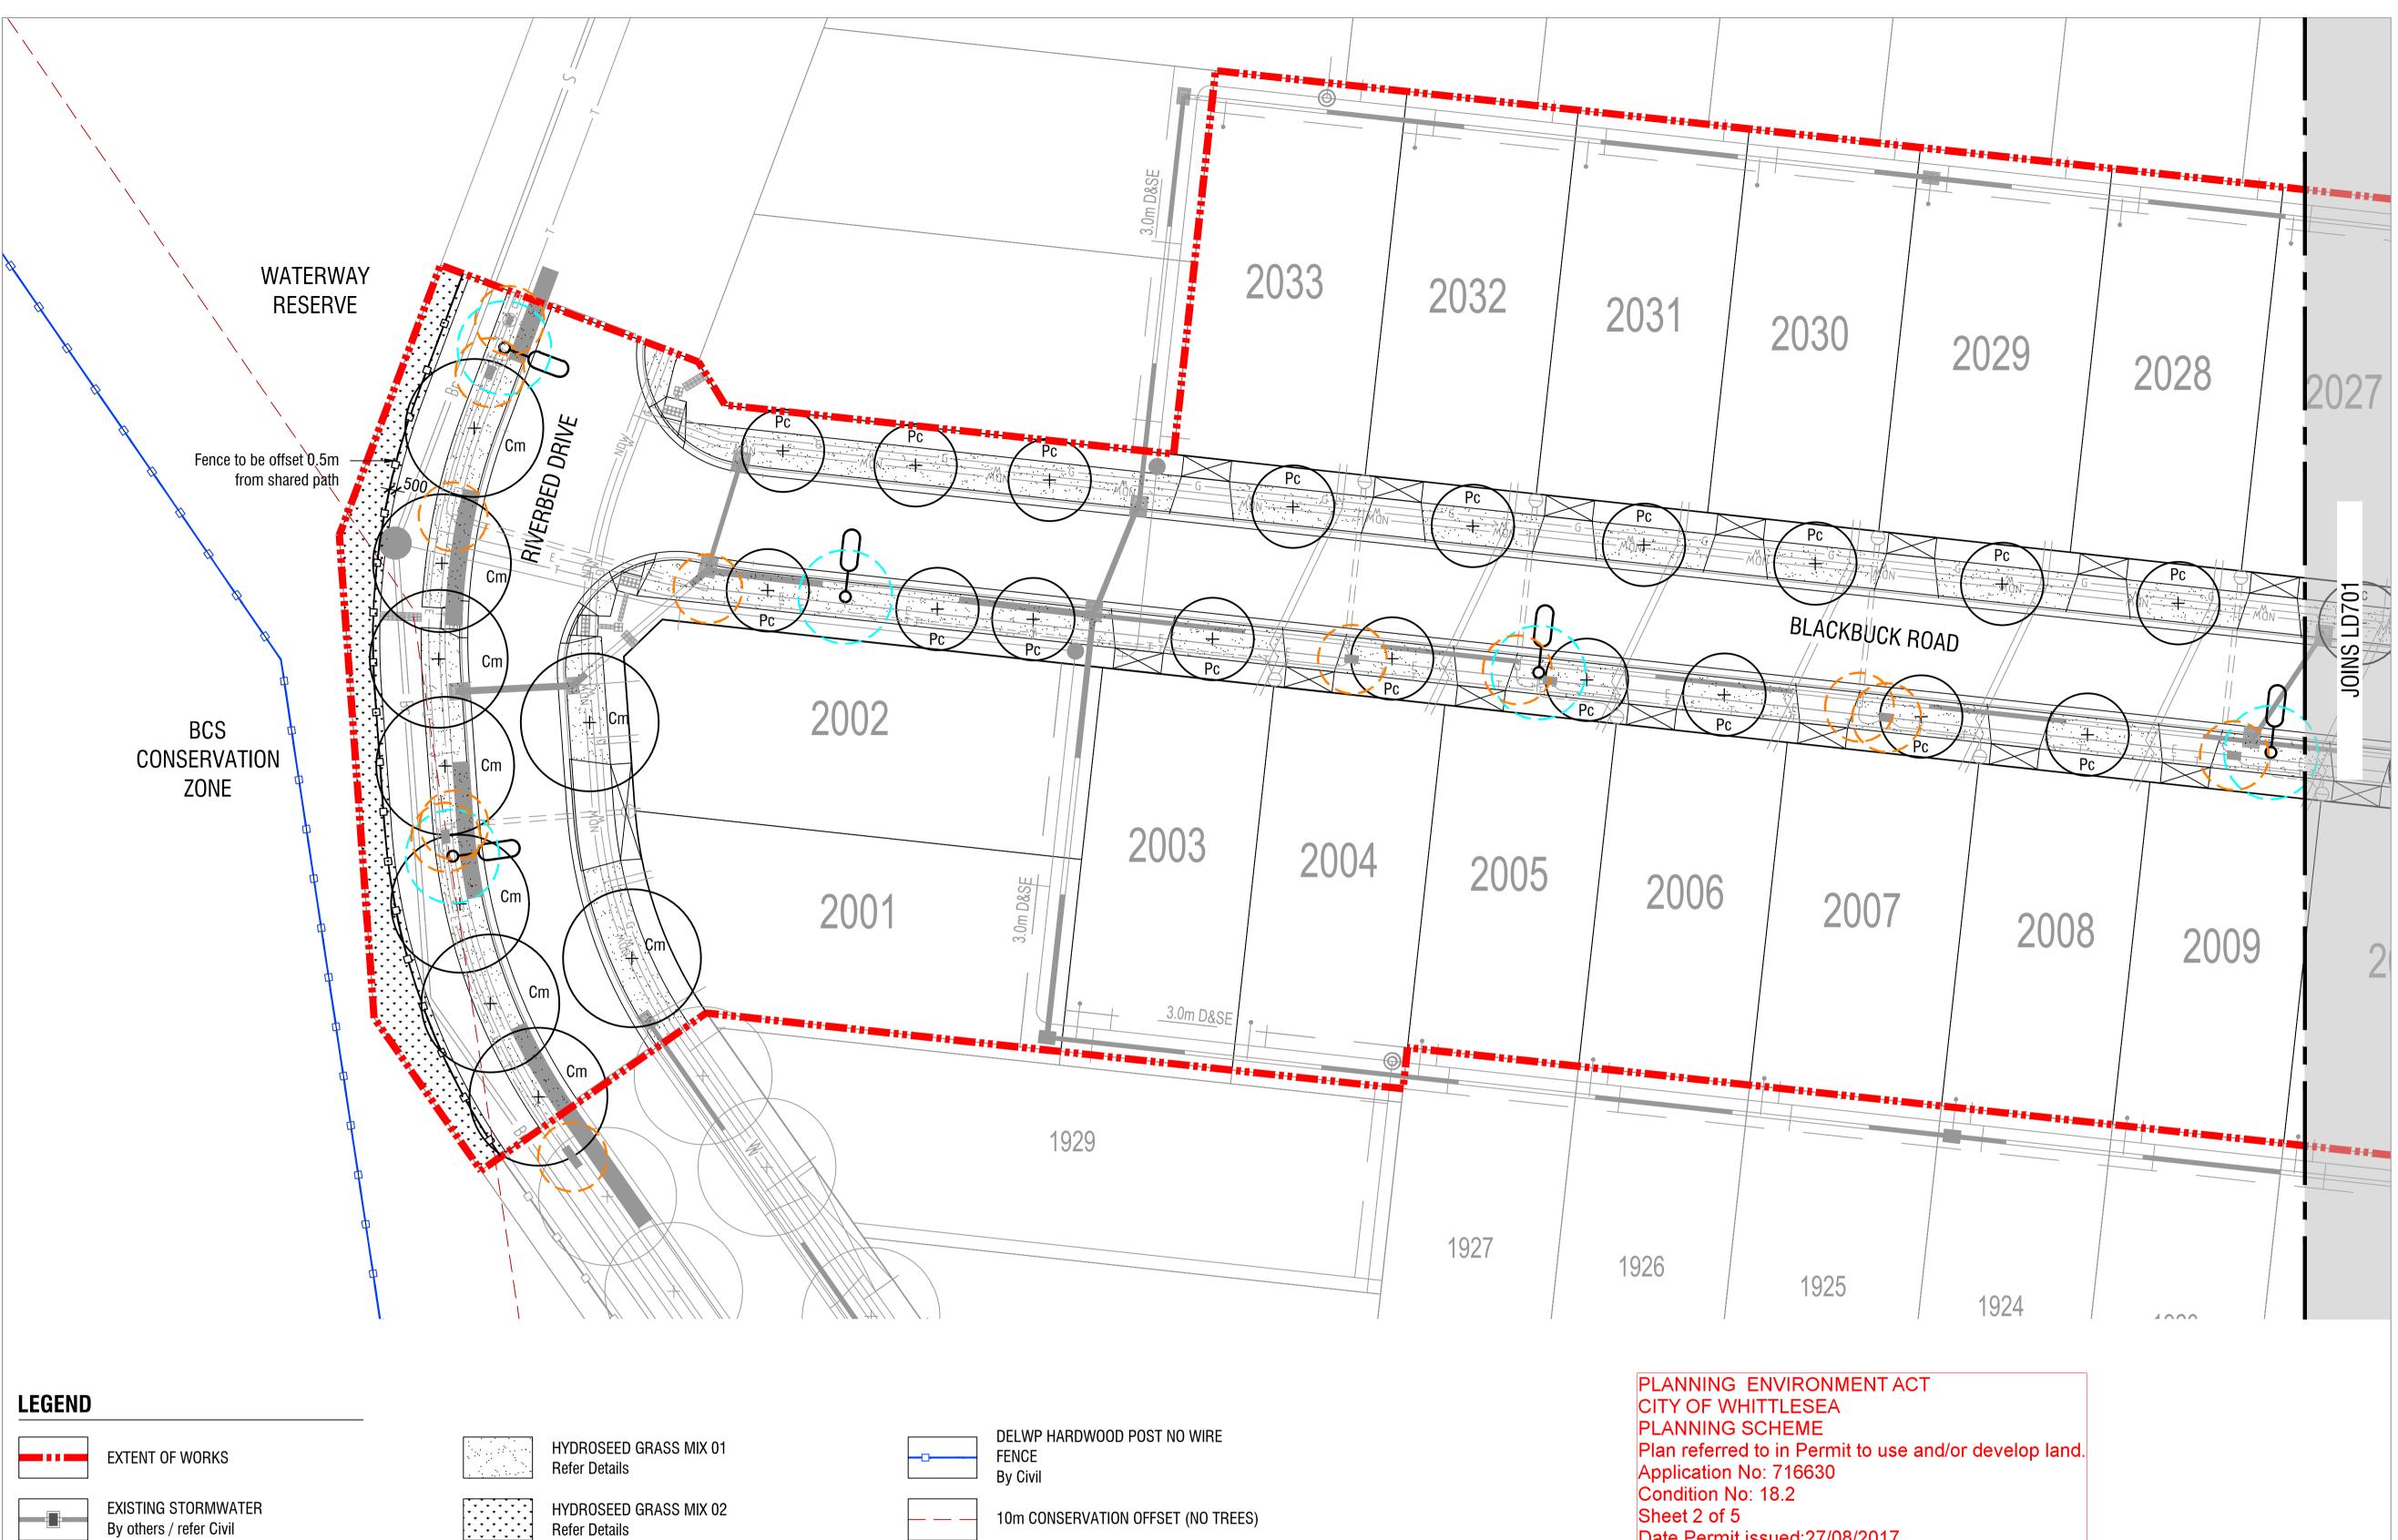

# **RATHDOWNE ESTATE**

# **STAGE 20 - STREETSCAPES**

**DETAILED DESIGN PLANTING PLANS - SHEET 1** SHEET 2 OF 5 **CITY OF WHITTLESEA** VILLAWOOD

| MGA 94<br>ZONE    | 1:250<br>SCALE @ A1 | 0 2.5 5     | 7.5 10 12.5 |
|-------------------|---------------------|-------------|-------------|
| designed          | drawn               | CHECKED AF  | PPROVED     |
| <b>PA</b>         | <b>PA</b>           |             | V           |
| DATE              |                     | DRG NO.     | REV         |
| <b>30-01-2023</b> |                     | 310171LD700 | C           |

HYDROSEED GRASS MIX 01 **Refer Details** 

2.5M ELECTRICAL JOINT AND CONDUIT END OFFSET

3M LIGHT POLE AND PARALLELING PILLAR OFFSET

VEHICLE EXCLUSION FENCE **Refer Details** 

CITY OF WHITTLESEA PLANNING SCHEME Application No: 716630 Condition No: 18.2 Sheet 3 of 5 Date Permit issued:27/08/2017

Date:18/05/2023 Town Planner

| TREE SCHEDULE |                                |                      |                     |              |              |     |
|---------------|--------------------------------|----------------------|---------------------|--------------|--------------|-----|
| Code          | Botanical Name                 | Common Name          | Mature Size (H X W) | Density (m2) | Install Size | Qty |
| Cm            | Corymbia maculata              | Spotted Gum          | 30 x 10             | as shown     | 45L          | 9   |
| Lc            | Lophostemon confertus          | Queensland Brush Box | 15 x 10             | as shown     | 45L          | 7   |
| Рс            | Pyrus calleryana 'Chanticleer' | Ornamental Pear      | 8 x 6               | as shown     | 45L          | 37  |
|               |                                |                      |                     |              | Total Qty    | 53  |

ALL TREE STOCK TO CONFORM TO AS 2303:2018; APPENDIX D.

ALL TREE STOCK OF 45L TO HAVE A HEIGHT OF 1.5m - 2.0m AND CALIPER OF 25mm - 30mm

UNLESS APPROVED IN WRITING BY THE SUPERINTENDENT