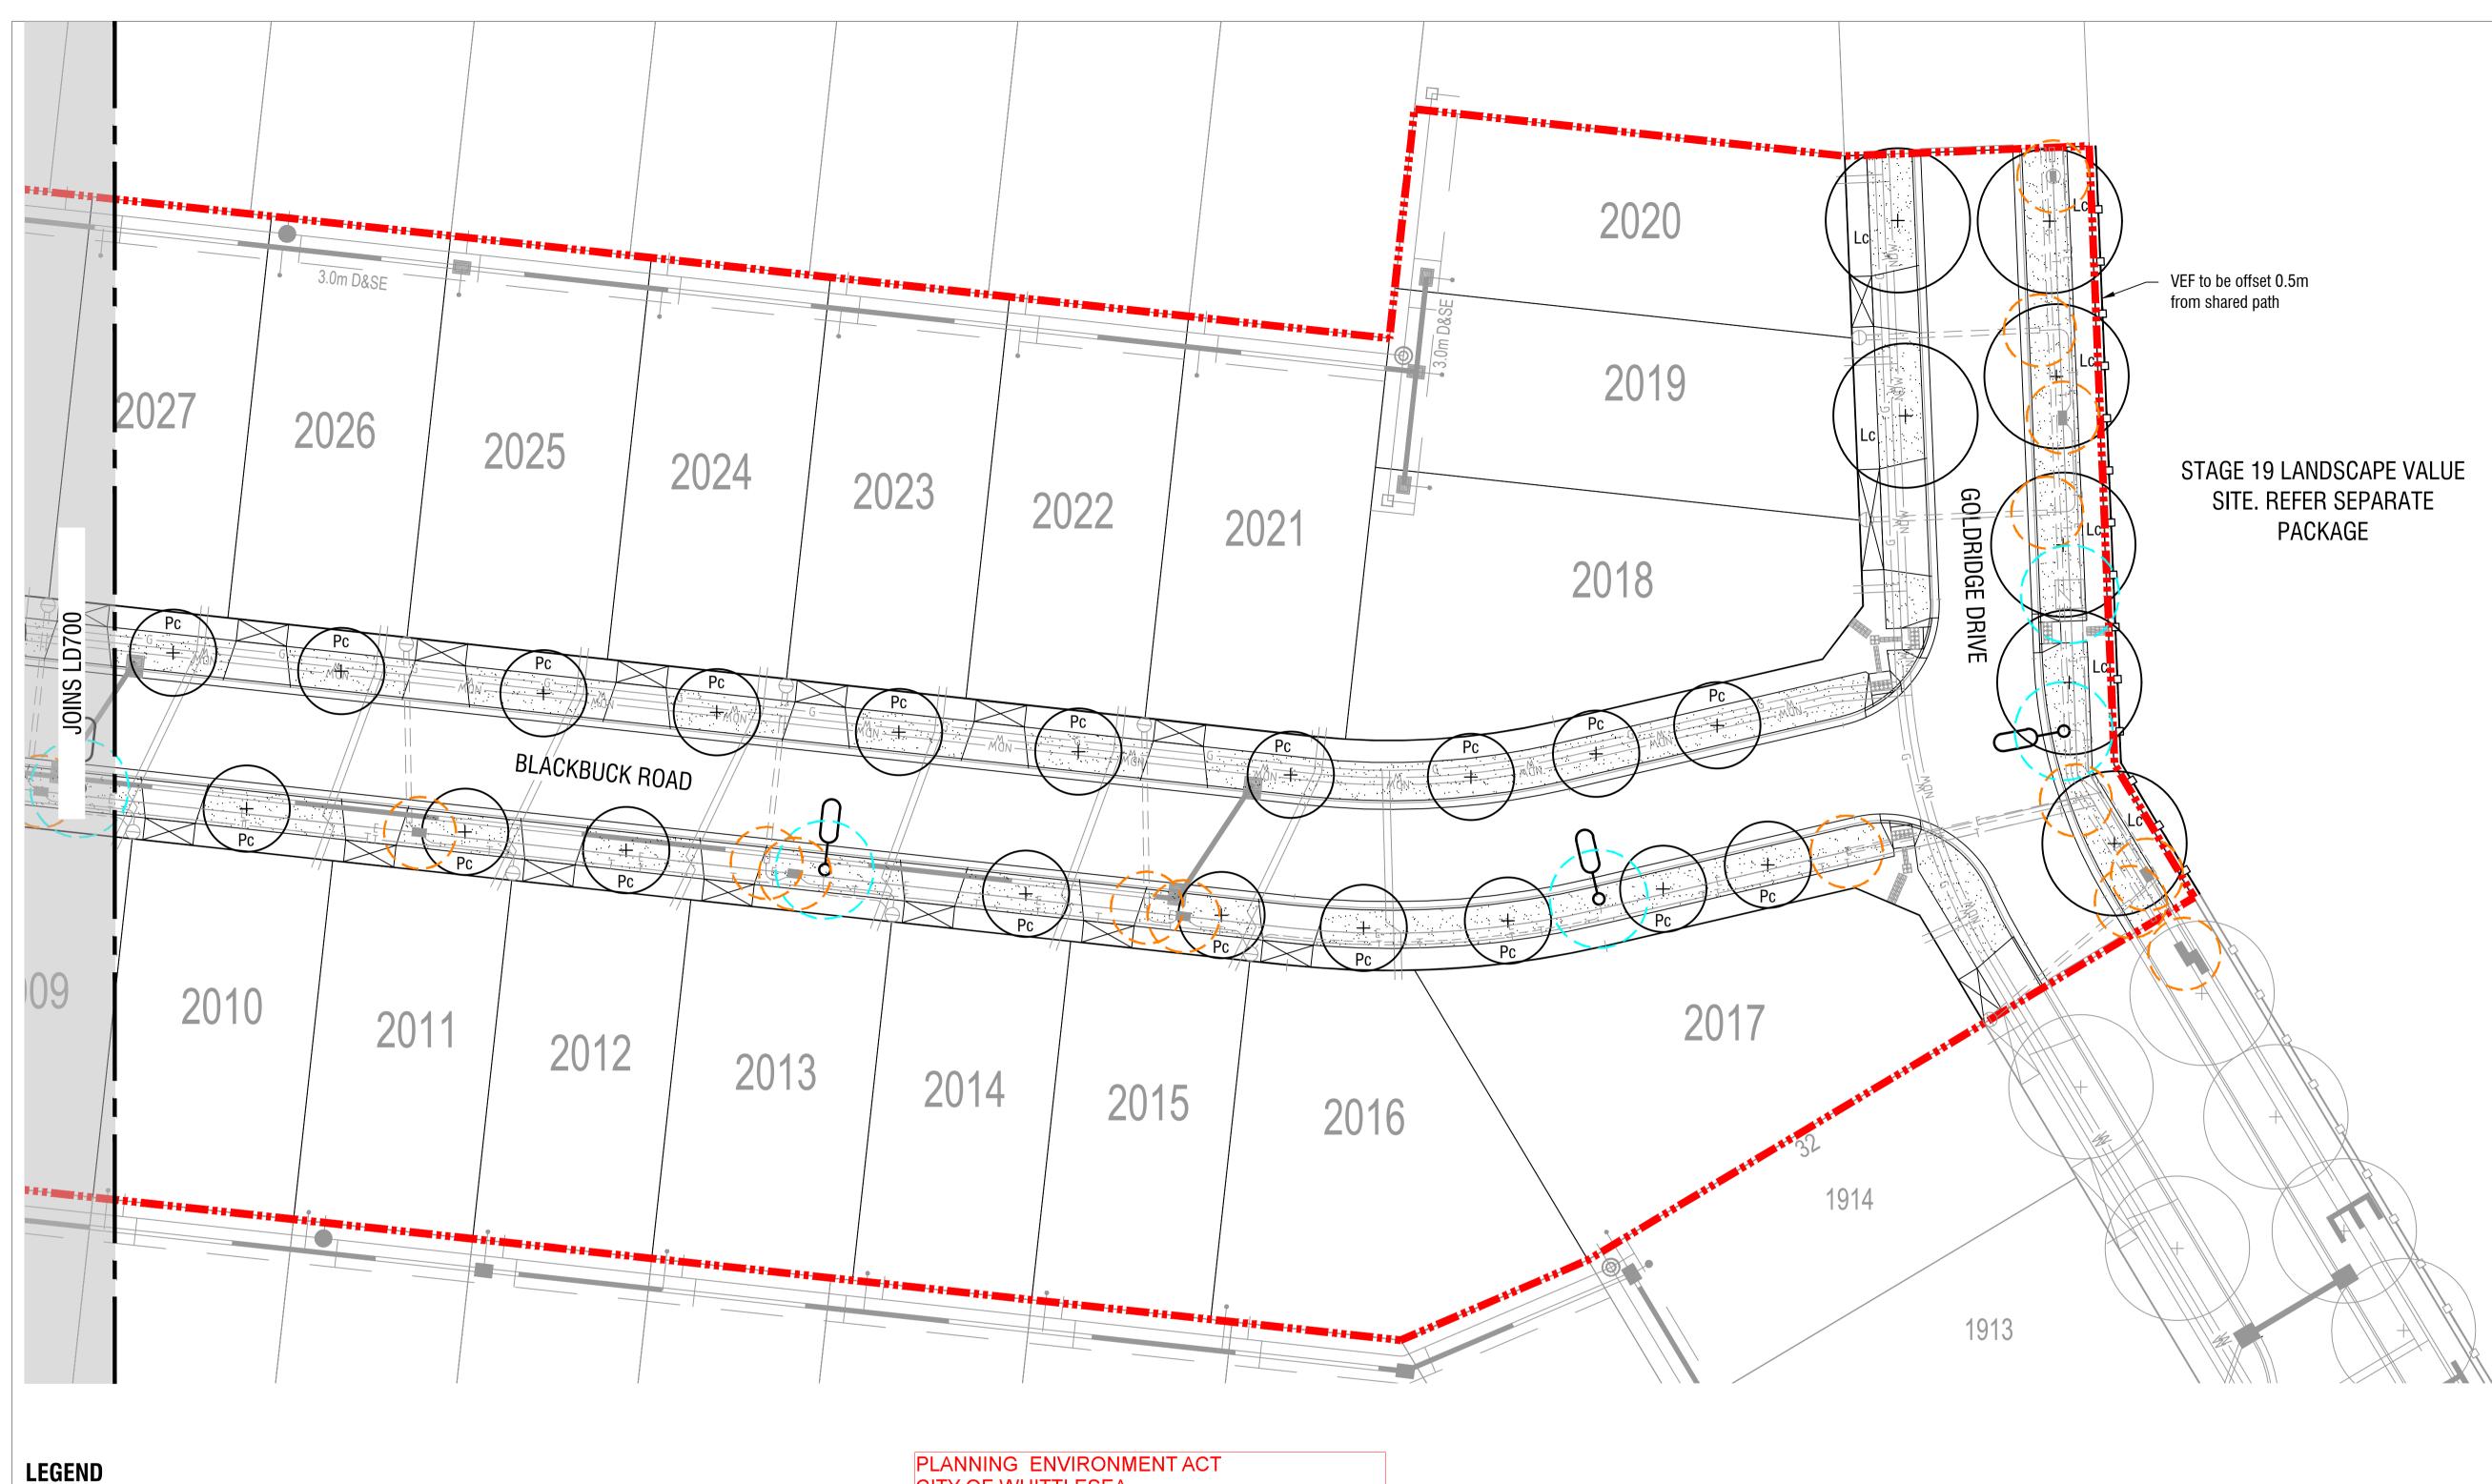

# **STAGE 20 - STREETSCAPES**

**DETAILED DESIGN PLANTING PLANS - SHEET 1** SHEET 2 OF 5 **CITY OF WHITTLESEA** VILLAWOOD

| MGA 94<br>ZONE    | 1:250<br>SCALE @ A1 | 0 2.5 5     | 7.5 10 12.5 |
|-------------------|---------------------|-------------|-------------|
| designed          | drawn               | CHECKED AF  | PPROVED     |
| <b>PA</b>         | <b>PA</b>           |             | V           |
| DATE              |                     | DRG NO.     | REV         |
| <b>30-01-2023</b> |                     | 310171LD700 | C           |

HYDROSEED GRASS MIX 01 **Refer Details** 

2.5M ELECTRICAL JOINT AND CONDUIT END OFFSET

3M LIGHT POLE AND PARALLELING PILLAR OFFSET

VEHICLE EXCLUSION FENCE **Refer Details** 

CITY OF WHITTLESEA PLANNING SCHEME Application No: 716630 Condition No: 18.2 Sheet 3 of 5 Date Permit issued:27/08/2017

# **STAGE 20 - STREETSCAPES**

DETAILED DESIGN **PLANTING PLANS - SHEET 2** SHEET 3 OF 5 **CITY OF WHITTLESEA** VILLAWOOD

| MGA 94<br>ZONE            | 1:250<br>SCALE @ A1 | 0 2.5                      | 5 7.5<br>    | 10 12.5  |
|---------------------------|---------------------|----------------------------|--------------|----------|
| designed<br><b>PA</b>     | drawn<br><b>PA</b>  | checked<br><b>ML</b>       | approv<br>SV | /ED      |
| DATE<br><b>30-01-2023</b> |                     | DRG NO.<br><b>310171LE</b> | )701         | REV<br>C |