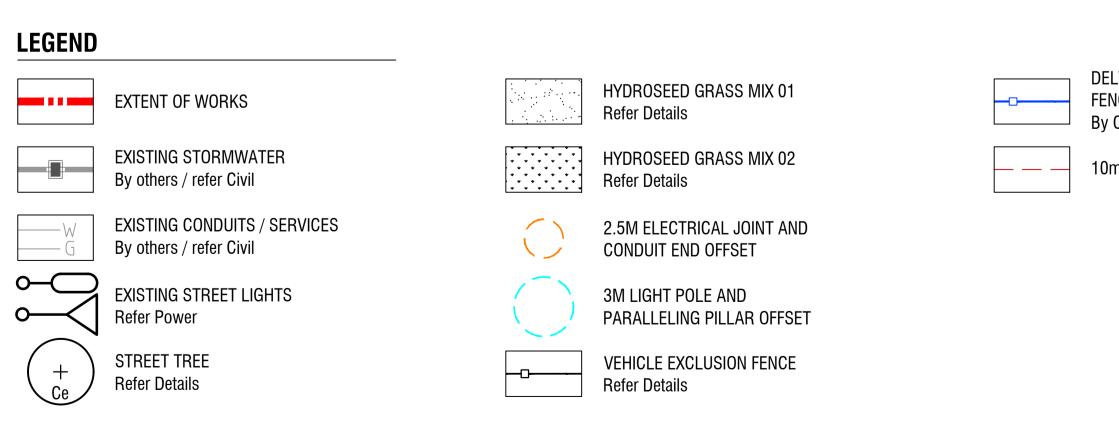

HYDROSEED GRASS MIX 01 **Refer Details** 

2.5M ELECTRICAL JOINT AND CONDUIT END OFFSET

3M LIGHT POLE AND PARALLELING PILLAR OFFSET

VEHICLE EXCLUSION FENCE **Refer Details** 

CITY OF WHITTLESEA PLANNING SCHEME Application No: 716630 Condition No: 18.2 Sheet 3 of 5 Date Permit issued:27/08/2017