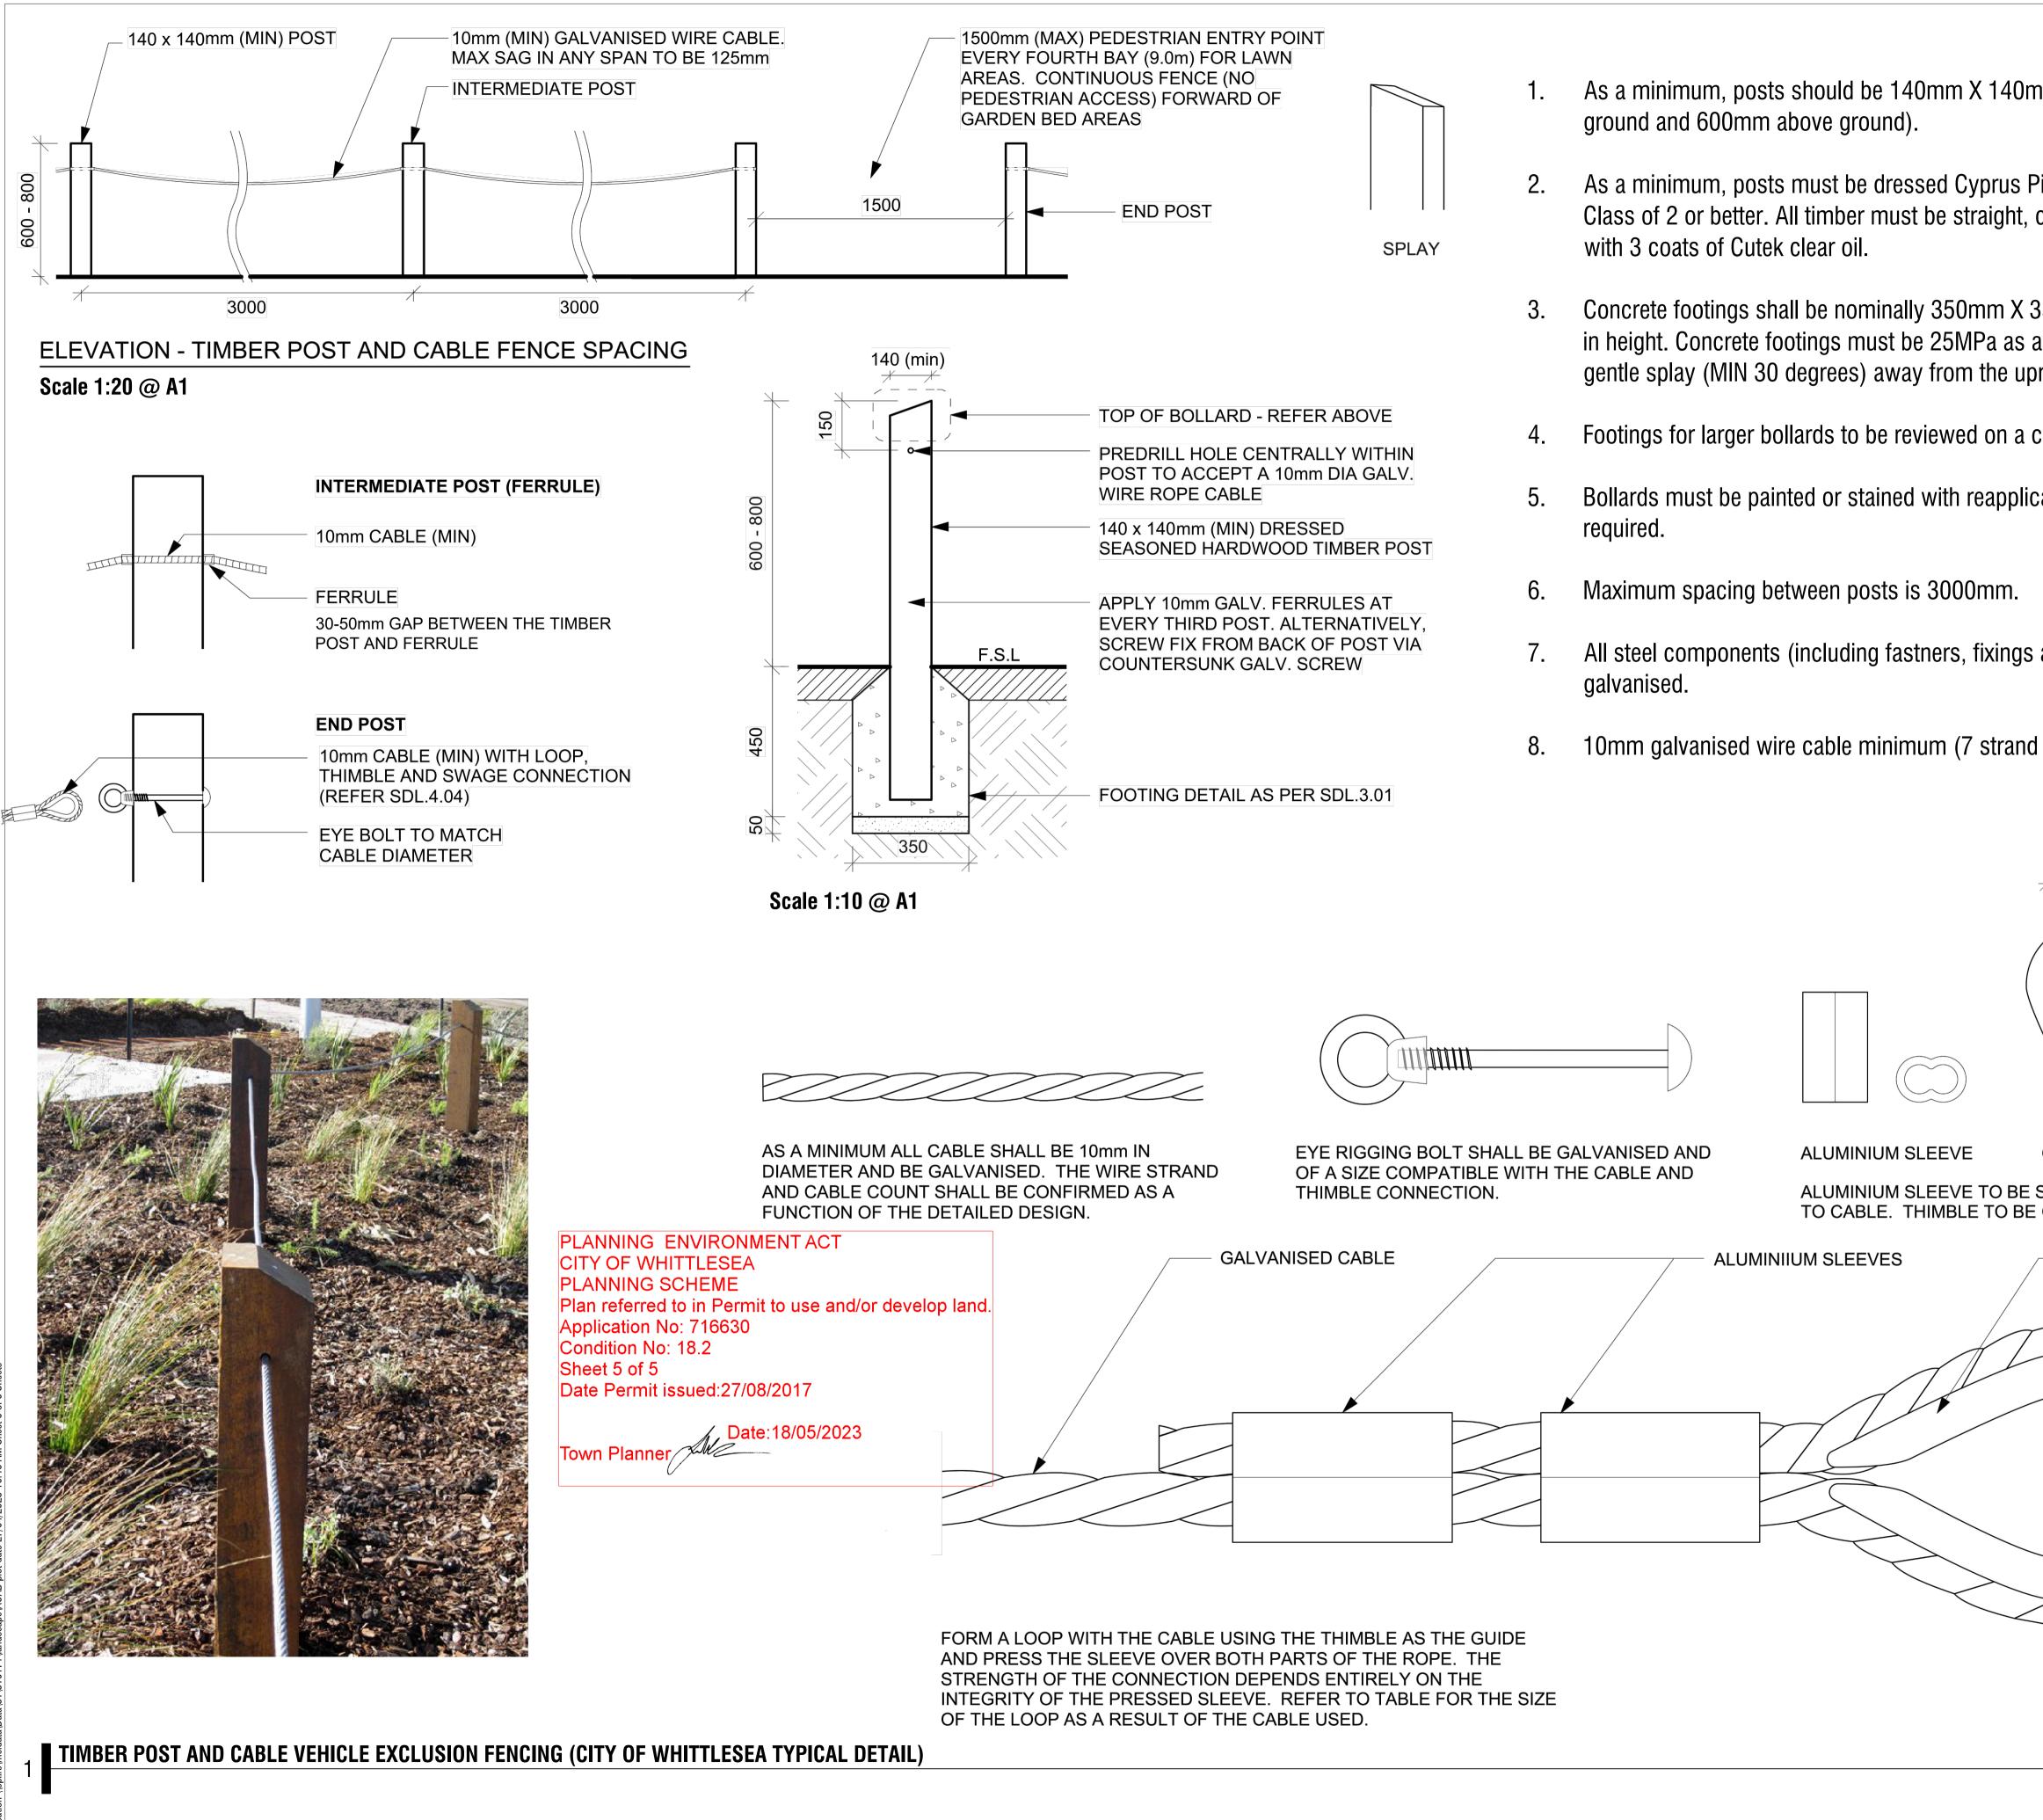

|                                                                                                                                                                                                                                                                                                                                                                                                                                                                                                                                                                                                                                                                                                                                                                                                                                                                                                                                                                                                                                                                                                                                                                                                                                                                                                                                                                                                                                                                                                                                                                                                                                                                                                                                                                                                                                                                                                                                                                                                                                                                                  | NOTES                                                                                                                                                                                                                                                                                   |                                                                                                             |                                                                   |                                                                                |
|----------------------------------------------------------------------------------------------------------------------------------------------------------------------------------------------------------------------------------------------------------------------------------------------------------------------------------------------------------------------------------------------------------------------------------------------------------------------------------------------------------------------------------------------------------------------------------------------------------------------------------------------------------------------------------------------------------------------------------------------------------------------------------------------------------------------------------------------------------------------------------------------------------------------------------------------------------------------------------------------------------------------------------------------------------------------------------------------------------------------------------------------------------------------------------------------------------------------------------------------------------------------------------------------------------------------------------------------------------------------------------------------------------------------------------------------------------------------------------------------------------------------------------------------------------------------------------------------------------------------------------------------------------------------------------------------------------------------------------------------------------------------------------------------------------------------------------------------------------------------------------------------------------------------------------------------------------------------------------------------------------------------------------------------------------------------------------|-----------------------------------------------------------------------------------------------------------------------------------------------------------------------------------------------------------------------------------------------------------------------------------------|-------------------------------------------------------------------------------------------------------------|-------------------------------------------------------------------|--------------------------------------------------------------------------------|
| nm in width, (400mm below                                                                                                                                                                                                                                                                                                                                                                                                                                                                                                                                                                                                                                                                                                                                                                                                                                                                                                                                                                                                                                                                                                                                                                                                                                                                                                                                                                                                                                                                                                                                                                                                                                                                                                                                                                                                                                                                                                                                                                                                                                                        |                                                                                                                                                                                                                                                                                         |                                                                                                             |                                                                   |                                                                                |
| Pine, with a Natural Durability clean and free of defects                                                                                                                                                                                                                                                                                                                                                                                                                                                                                                                                                                                                                                                                                                                                                                                                                                                                                                                                                                                                                                                                                                                                                                                                                                                                                                                                                                                                                                                                                                                                                                                                                                                                                                                                                                                                                                                                                                                                                                                                                        |                                                                                                                                                                                                                                                                                         |                                                                                                             |                                                                   |                                                                                |
| 350mm in width and 450mm<br>a minimum and include a<br>pright.                                                                                                                                                                                                                                                                                                                                                                                                                                                                                                                                                                                                                                                                                                                                                                                                                                                                                                                                                                                                                                                                                                                                                                                                                                                                                                                                                                                                                                                                                                                                                                                                                                                                                                                                                                                                                                                                                                                                                                                                                   |                                                                                                                                                                                                                                                                                         |                                                                                                             |                                                                   |                                                                                |
| case by case basis.                                                                                                                                                                                                                                                                                                                                                                                                                                                                                                                                                                                                                                                                                                                                                                                                                                                                                                                                                                                                                                                                                                                                                                                                                                                                                                                                                                                                                                                                                                                                                                                                                                                                                                                                                                                                                                                                                                                                                                                                                                                              |                                                                                                                                                                                                                                                                                         |                                                                                                             |                                                                   |                                                                                |
| cation every 18 months or as                                                                                                                                                                                                                                                                                                                                                                                                                                                                                                                                                                                                                                                                                                                                                                                                                                                                                                                                                                                                                                                                                                                                                                                                                                                                                                                                                                                                                                                                                                                                                                                                                                                                                                                                                                                                                                                                                                                                                                                                                                                     |                                                                                                                                                                                                                                                                                         |                                                                                                             |                                                                   |                                                                                |
|                                                                                                                                                                                                                                                                                                                                                                                                                                                                                                                                                                                                                                                                                                                                                                                                                                                                                                                                                                                                                                                                                                                                                                                                                                                                                                                                                                                                                                                                                                                                                                                                                                                                                                                                                                                                                                                                                                                                                                                                                                                                                  |                                                                                                                                                                                                                                                                                         |                                                                                                             |                                                                   |                                                                                |
| and cables) shall be hot dip                                                                                                                                                                                                                                                                                                                                                                                                                                                                                                                                                                                                                                                                                                                                                                                                                                                                                                                                                                                                                                                                                                                                                                                                                                                                                                                                                                                                                                                                                                                                                                                                                                                                                                                                                                                                                                                                                                                                                                                                                                                     |                                                                                                                                                                                                                                                                                         |                                                                                                             |                                                                   |                                                                                |
| d - 7 wire).                                                                                                                                                                                                                                                                                                                                                                                                                                                                                                                                                                                                                                                                                                                                                                                                                                                                                                                                                                                                                                                                                                                                                                                                                                                                                                                                                                                                                                                                                                                                                                                                                                                                                                                                                                                                                                                                                                                                                                                                                                                                     |                                                                                                                                                                                                                                                                                         |                                                                                                             |                                                                   |                                                                                |
| D Image: Constrained of the second of th | © Spiire Australia Pty Ltd All Righ<br>This document is produced by S<br>and use by the client in accord<br>Australia Pty Ltd does not and s<br>whatsoever to any third party aris<br>the content of this document.<br>L6 414 LA TROBE STRE<br>VICTORIA 8007 AUSTR<br>WWW.spiire.com.au | nts Reserved<br>piire Australia Pt<br>dance with the<br>shall not assume<br>ing out of any us<br>EET PO BOX | terms of the<br>any respon<br>e or reliance<br>16084 N<br>9993 78 | e retainer. Spii<br>sibility or liabili<br>by third party o<br><b>MELBOURN</b> |
| SECURELY PRESSED                                                                                                                                                                                                                                                                                                                                                                                                                                                                                                                                                                                                                                                                                                                                                                                                                                                                                                                                                                                                                                                                                                                                                                                                                                                                                                                                                                                                                                                                                                                                                                                                                                                                                                                                                                                                                                                                                                                                                                                                                                                                 | PREL                                                                                                                                                                                                                                                                                    | IMINA                                                                                                       | <b>NRY</b>                                                        |                                                                                |
| GALVANISED THIMBLE                                                                                                                                                                                                                                                                                                                                                                                                                                                                                                                                                                                                                                                                                                                                                                                                                                                                                                                                                                                                                                                                                                                                                                                                                                                                                                                                                                                                                                                                                                                                                                                                                                                                                                                                                                                                                                                                                                                                                                                                                                                               |                                                                                                                                                                                                                                                                                         |                                                                                                             |                                                                   |                                                                                |
|                                                                                                                                                                                                                                                                                                                                                                                                                                                                                                                                                                                                                                                                                                                                                                                                                                                                                                                                                                                                                                                                                                                                                                                                                                                                                                                                                                                                                                                                                                                                                                                                                                                                                                                                                                                                                                                                                                                                                                                                                                                                                  | C ISSUED TO COUNC<br>B ISSUED TO COUNC<br>A ISSUED TO CLIENT<br>REV DESCRIPTION                                                                                                                                                                                                         | CIL                                                                                                         | SV<br>SV<br>SV<br>SV<br>APP                                       | 27/04/23<br>10/03/23<br>28/02/23<br>DATE                                       |
|                                                                                                                                                                                                                                                                                                                                                                                                                                                                                                                                                                                                                                                                                                                                                                                                                                                                                                                                                                                                                                                                                                                                                                                                                                                                                                                                                                                                                                                                                                                                                                                                                                                                                                                                                                                                                                                                                                                                                                                                                                                                                  | RATHDOWNE ES<br>STAGE 20 - STR<br>DETAILED DESIC<br>DETAILS - SHEET 2<br>SHEET 5 OF 5<br>CITY OF WHITTLESEA<br>VILLAWOOD                                                                                                                                                                | EETSCA                                                                                                      | PES                                                               |                                                                                |
|                                                                                                                                                                                                                                                                                                                                                                                                                                                                                                                                                                                                                                                                                                                                                                                                                                                                                                                                                                                                                                                                                                                                                                                                                                                                                                                                                                                                                                                                                                                                                                                                                                                                                                                                                                                                                                                                                                                                                                                                                                                                                  | designed drawn<br><b>PA PA</b>                                                                                                                                                                                                                                                          | checked<br><b>ML</b>                                                                                        | approv<br>SV                                                      | ED                                                                             |
|                                                                                                                                                                                                                                                                                                                                                                                                                                                                                                                                                                                                                                                                                                                                                                                                                                                                                                                                                                                                                                                                                                                                                                                                                                                                                                                                                                                                                                                                                                                                                                                                                                                                                                                                                                                                                                                                                                                                                                                                                                                                                  | DATE<br><b>30-01-2023</b>                                                                                                                                                                                                                                                               | DRG NO.<br><b>310171LE</b>                                                                                  |                                                                   | rev<br>C                                                                       |
|                                                                                                                                                                                                                                                                                                                                                                                                                                                                                                                                                                                                                                                                                                                                                                                                                                                                                                                                                                                                                                                                                                                                                                                                                                                                                                                                                                                                                                                                                                                                                                                                                                                                                                                                                                                                                                                                                                                                                                                                                                                                                  |                                                                                                                                                                                                                                                                                         |                                                                                                             |                                                                   |                                                                                |