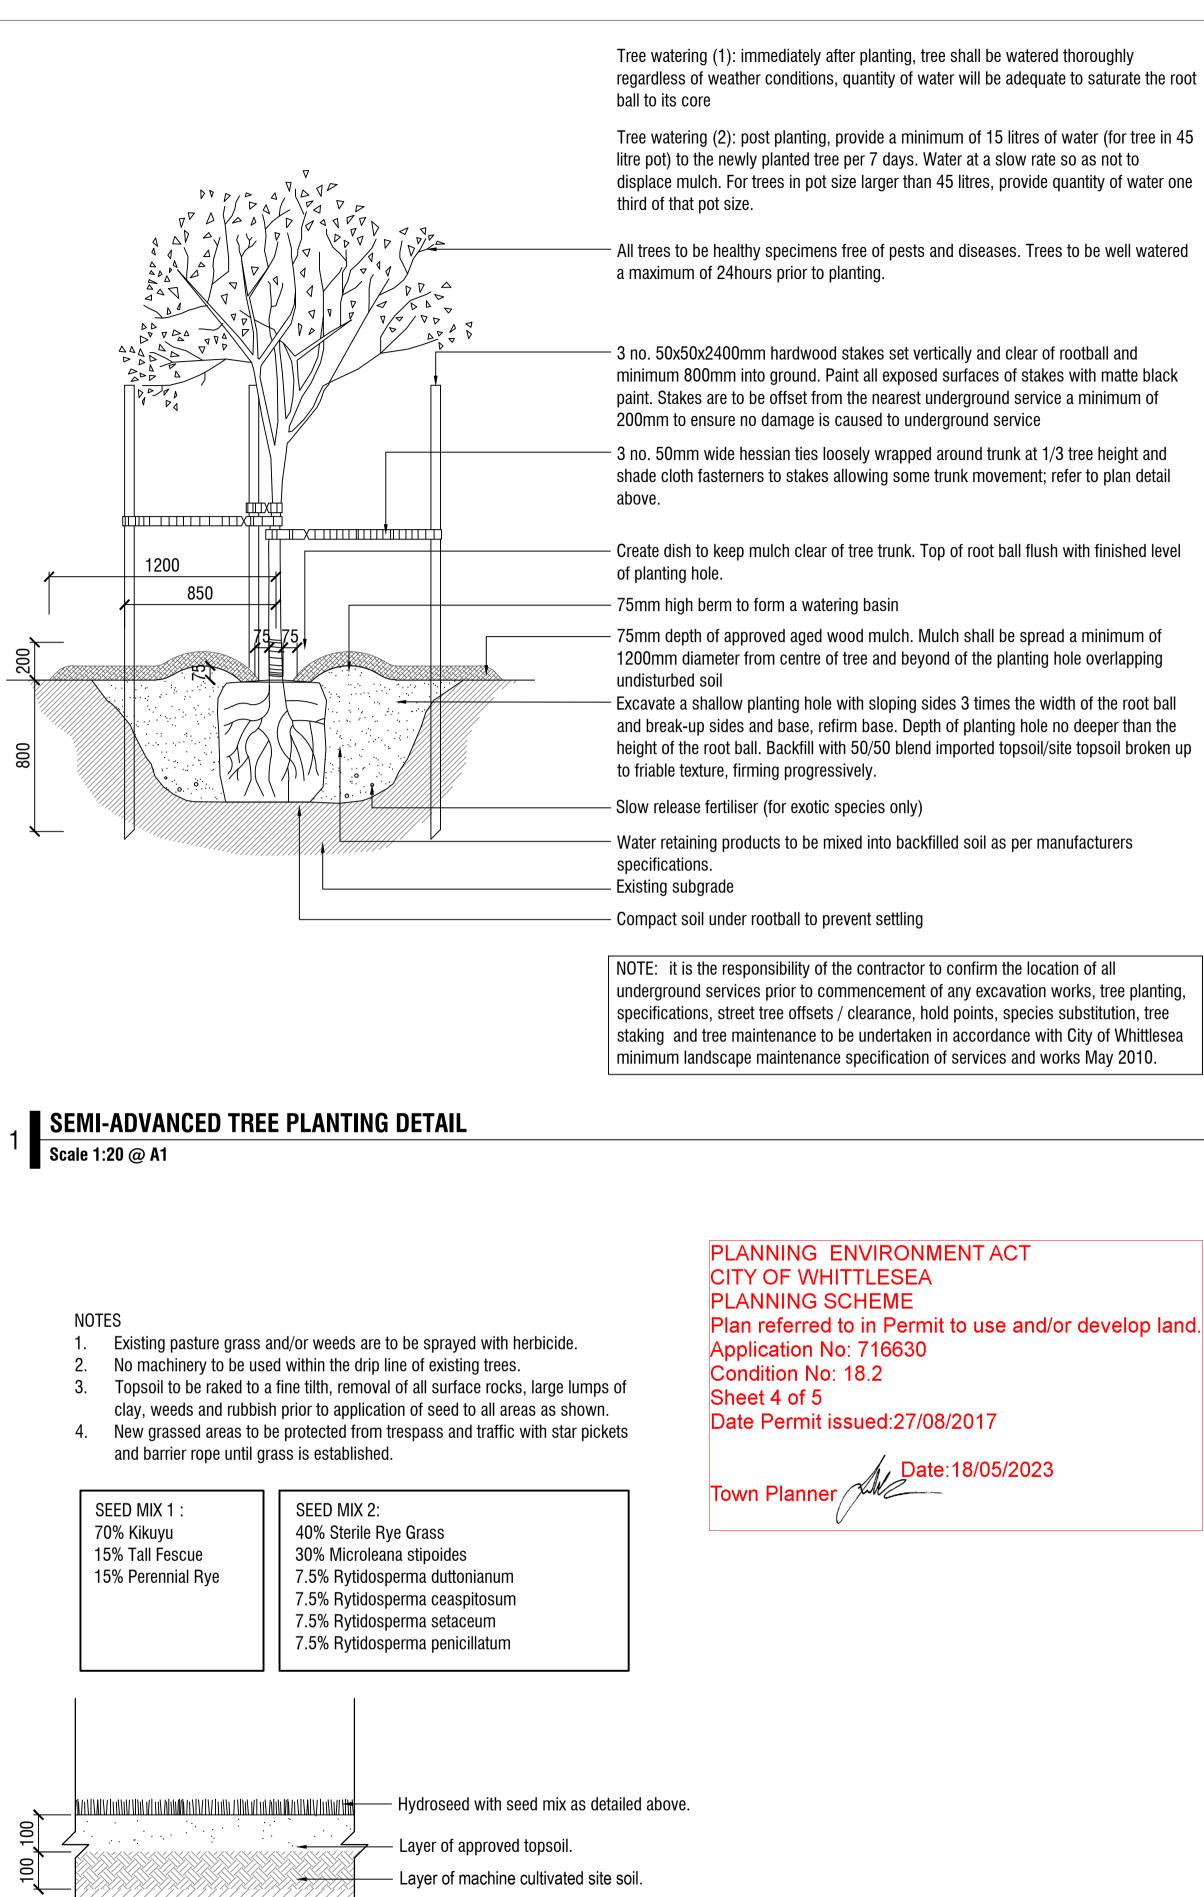

ALL TREE STOCK TO CONFORM TO AS 2303:2018; APPENDIX D.

ALL TREE STOCK OF 45L TO HAVE A HEIGHT OF 1.5m - 2.0m AND CALIPER OF 25mm - 30mm

UNLESS APPROVED IN WRITING BY THE SUPERINTENDENT

### **GENERAL NOTES**

- Unless otherwise specified on the drawings all measurements, lengths, heights and distances to be determined from dimensions and NOT scaled off the drawings.
- Before commencement of any works it is the responsibility of the Landscape Contractor to contact Dial Before You Dig 1100 (Fax 1300 652 077) for information on services in the area shown on the plan (www.dialbeforeyoudig.com.au)
- The locations of underground services are approximate only and their exact position should be proven on site. No guarantee is given that all existing services are shown. The Contractor shall verify the location and depth of all services prior to commencing on site.
- 4. The Contractor must have a copy of Melbourne One Call/Services information and plans on site at all times.
- The Contractor shall be liable for any damage to services during landscape works.
- All trees shall be planted in locations shown on this plan, with setout to be approved on site by the Superintendent prior to planting.
- Tree canopies are shown at 75% of mature diameter.
- Any change in plant species must have the approval of the Superintendent.
- Trees shall not be planted less than the following distances from existing elements, unless otherwise stated in the documentation:
- Pedestrian pathways 1.2m
- Pedestrian pathways in reserve 2.0m - Driveways and crossovers - 3.0m
- Stormwater and sewerage pits 2.0m
- Intersections 10.0m
- Service crossings 2.0m
- Back of Kerb 1.0m min. - Street lights and power poles - 3.0m
- Service assets, incl. junction boxes, pits etc 2.5m
- Fire plugs 3.0m
- 10. The Superintendent is to inspect trees supplied by the Contractor prior to planting.
- 11. The Principal will ensure that all property boundaries are to be pegged out by licensed surveyors prior to set out of landscape works.
- 12. All drawings 'For Construction' to be printed in colour.
- 13. ALL TREE STOCK TO CONFORM TO AS 2303:2018; APPENDIX D.

Layer of approved topsoil.

— Existing subgrade

- Layer of machine cultivated site soil.

-

44

Scale 1:10 @ A1

### DETAILED DESIGN

**DETAILS - SHEET 1** SHEET 4 OF 5 **CITY OF WHITTLESEA** VILLAWOOD

DESIGNED DRAWN PA PA DATE 30-01-2023

| checked<br><b>ML</b>       | APPR<br>SV | OVED     |
|----------------------------|------------|----------|
| DRG NO.<br><b>310171LE</b> | )900       | REV<br>C |