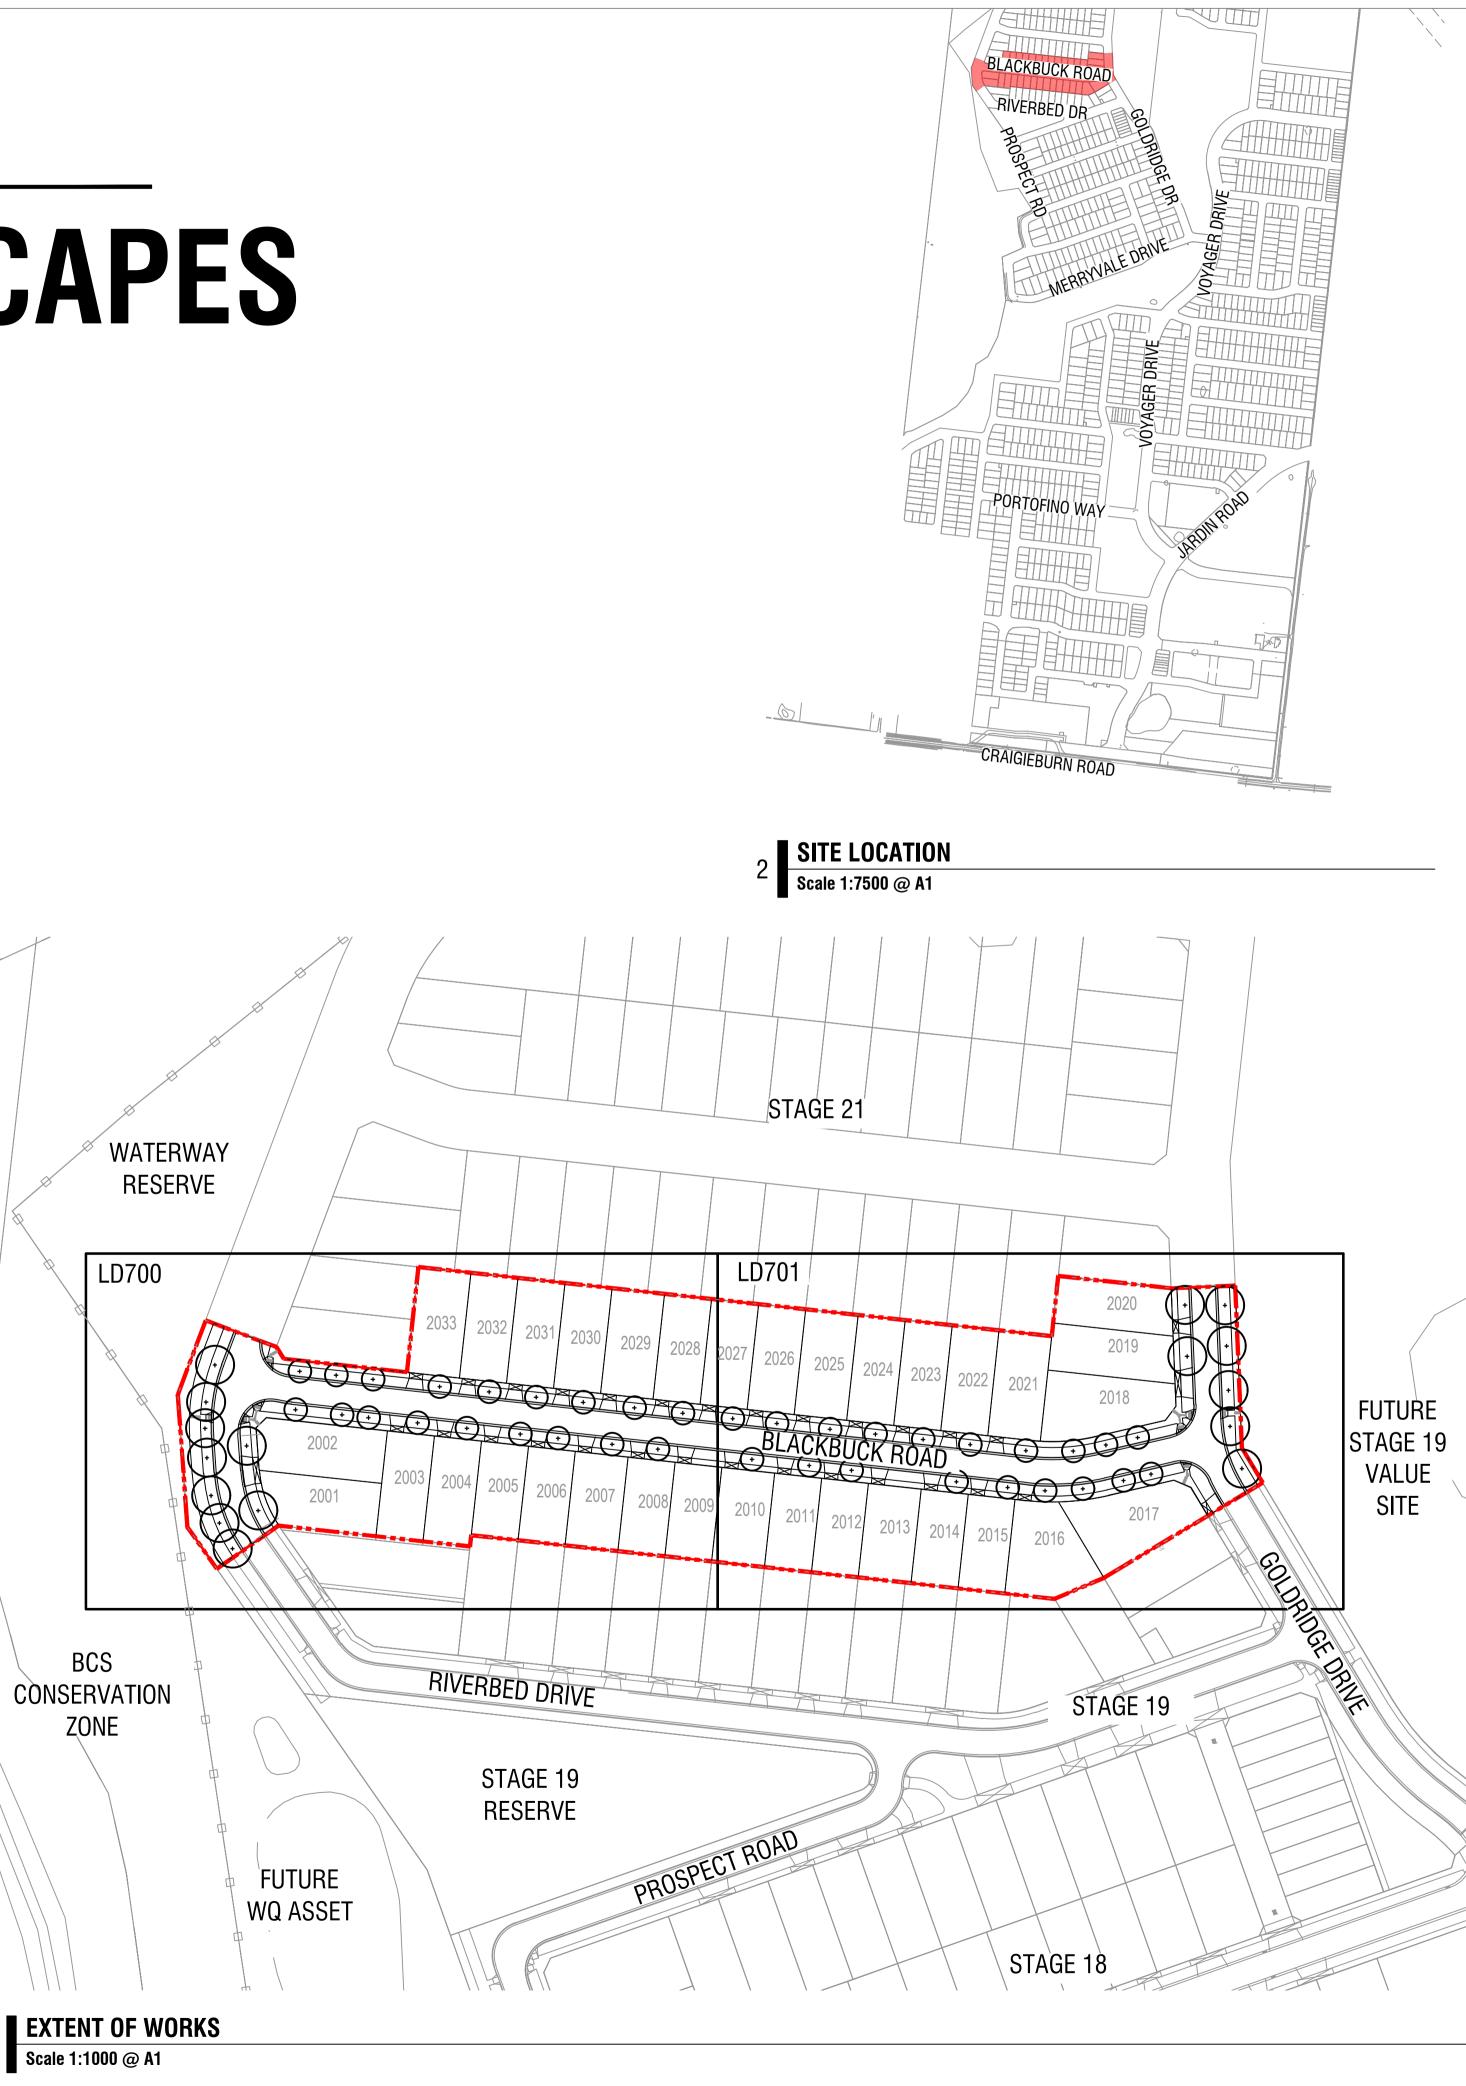

# **RATHDOWNE ESTATE**

### **STAGE 20 - STREETSCAPES**

# **DETAILED DESIGN**

**COVER - SHEET 1** SHEET 1 OF 5 **CITY OF WHITTLESEA** VILLAWOOD

DESIGNED DRAWN PA PA

AS SHOWN APPROVED CHECKED ML SV DRG NO. 310171LD100 C

DATE 30-01-2023

Date Permit issued:27/08/2017 Date:18/05/2023 Town Planner