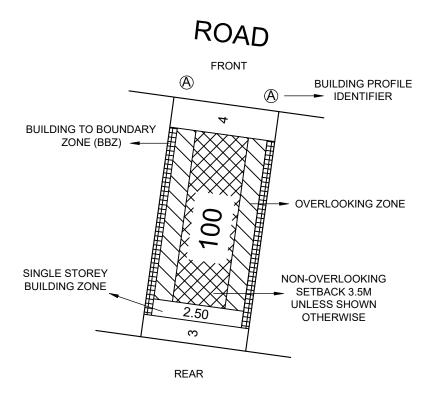

### EXAMPLE OF TYPICAL BUILDING

# ENVELOPE SETBACK

#### NOTATIONS:

- THE FRONT AND SIDE SETBACKS ARE MEASURED TO THE OUTERMOST WALLS OF THE BUILDING.

- GARAGES MUST BE SETBACK A MINIMUM OF 5.0m FROM THE FRONT STREET BOUNDARY UNLESS OTHERWISE NOTED.

- WALLS LESS THAN 1m FROM THE BOUNDARY MUST BE WITHIN 200mm OF THE BOUNDARY.

- THE BBZ SHALL BE APPLICABLE TO ONE SIDE BOUNDARY ONLY, ONE SIDE BOUNDARY MUST BE KEPT CLEAR OF BUILDINGS. TERRACE STYLE LOTS ARE EXEMPT FROM THIS REQUIREMENT.

- THE SETBACK TO A SIDE STREET BOUNDARY FOR A CORNER LOT IS 2m UNLESS NOTED OTHERWISE.

- WHERE THE MINIMUM FRONT SETBACK IS 3.0m OR MORE, PORCHES, VERANDAHS AND ARCHITECTURAL FEATURES CAN ENCROACH INTO THE FRONT SETBACK BY UP TO 1.5m AT HEIGHTS OF UP TO 4.5m FOR A SINGLE STOREY HOME AND HEIGHTS OF UP TO 9.0m FOR A TWO-STOREY HOME. - WHERE THE MINIMUM FRONT SETBACK IS LESS THAN 3.0m PORCHES, VERANDAHS, AND ARCHITECTURAL FEATURES CAN ENCROACH INTO THE FRONT SETBACK BY UP TO 1.0m AT HEIGHTS OF UP TO 4.5m FOR A SINGLE STOREY HOME AND HEIGHTS OF UP TO 9.0m FOR A TWO-STOREY HOME. - TWO-STOREY DWELLINGS MUST BE SETBACK A MINIMUM OF 5.5m FROM THE REAR BOUNDARY UNLESS OTHERWISE NOTED.

- THE BUILDING REGULATIONS APPLY TO CONSTRUCTION OF DWELLINGS AND NEED TO BE ADHERED TO IN RELATION TO DESIGN PRINCIPLES.

SINGLE STOREY BUILDING ENVELOPE HATCH TYPE

BUILDING BOUNDARY ZONE (BBZ)

SINGLE STOREY BUILDING ZONE

OVERLOOKING ZONE - Habitable room windows or raised open spaces are a source of overlooking

NON OVERLOOKING ZONE - Habitable room windows or raised open spaces are not a source of overlooking

THE REGISTERED PROPRIETOR OR PROPRIETORS OF THE LOT ARE REQUIRED TO BUILD IN ACCORDANCE WITH THE BUILDING ENVELOPES SHOWN HEREON AND IN THE "PROFILE DIAGRAMS" IN THIS DOCUMENT.