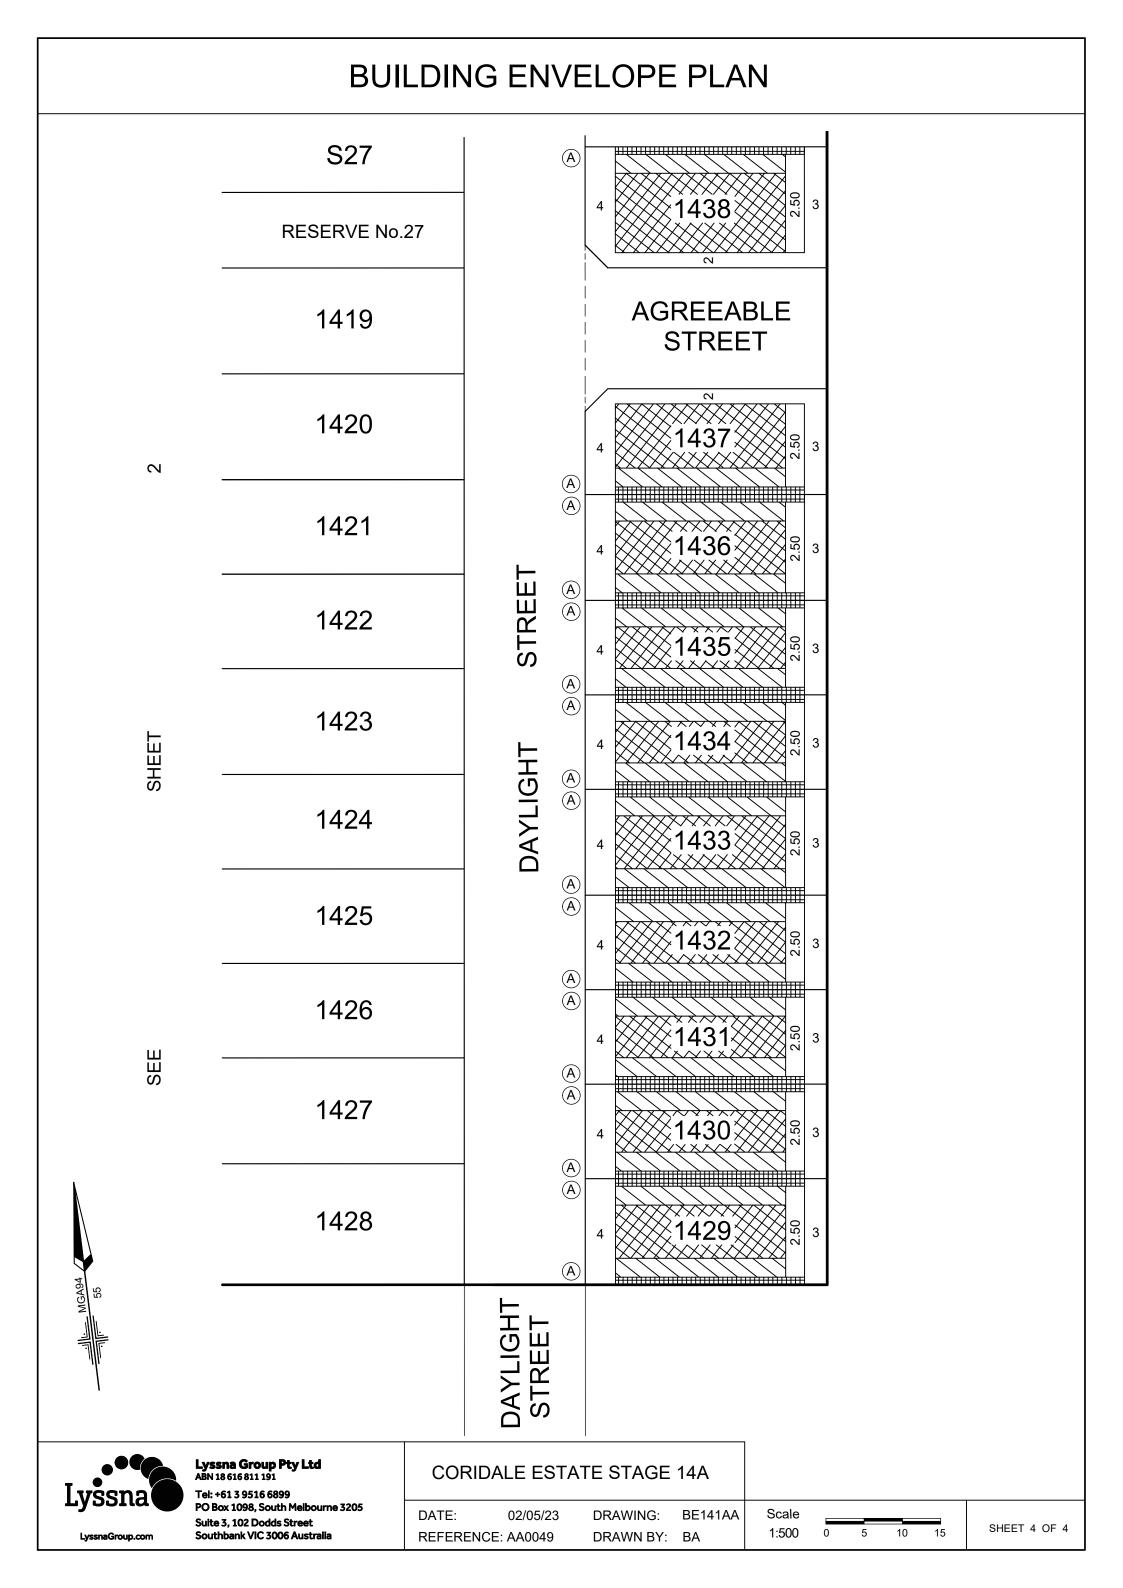

# CORIDALE STAGE 14A BUILDING ENVELOPE PLAN SEE PLAN OF SUBDIVISION PS821033G

OVERLOOKING ZONE - Habitable room windows or raised open spaces are a source of overlooking

NON OVERLOOKING ZONE - Habitable room windows or raised open spaces are not a source of overlooking

THE REGISTERED PROPRIETOR OR PROPRIETORS OF THE LOT ARE REQUIRED TO BUILD IN ACCORDANCE WITH THE BUILDING ENVELOPES SHOWN HEREON AND IN THE "PROFILE DIAGRAMS" IN THIS DOCUMENT.