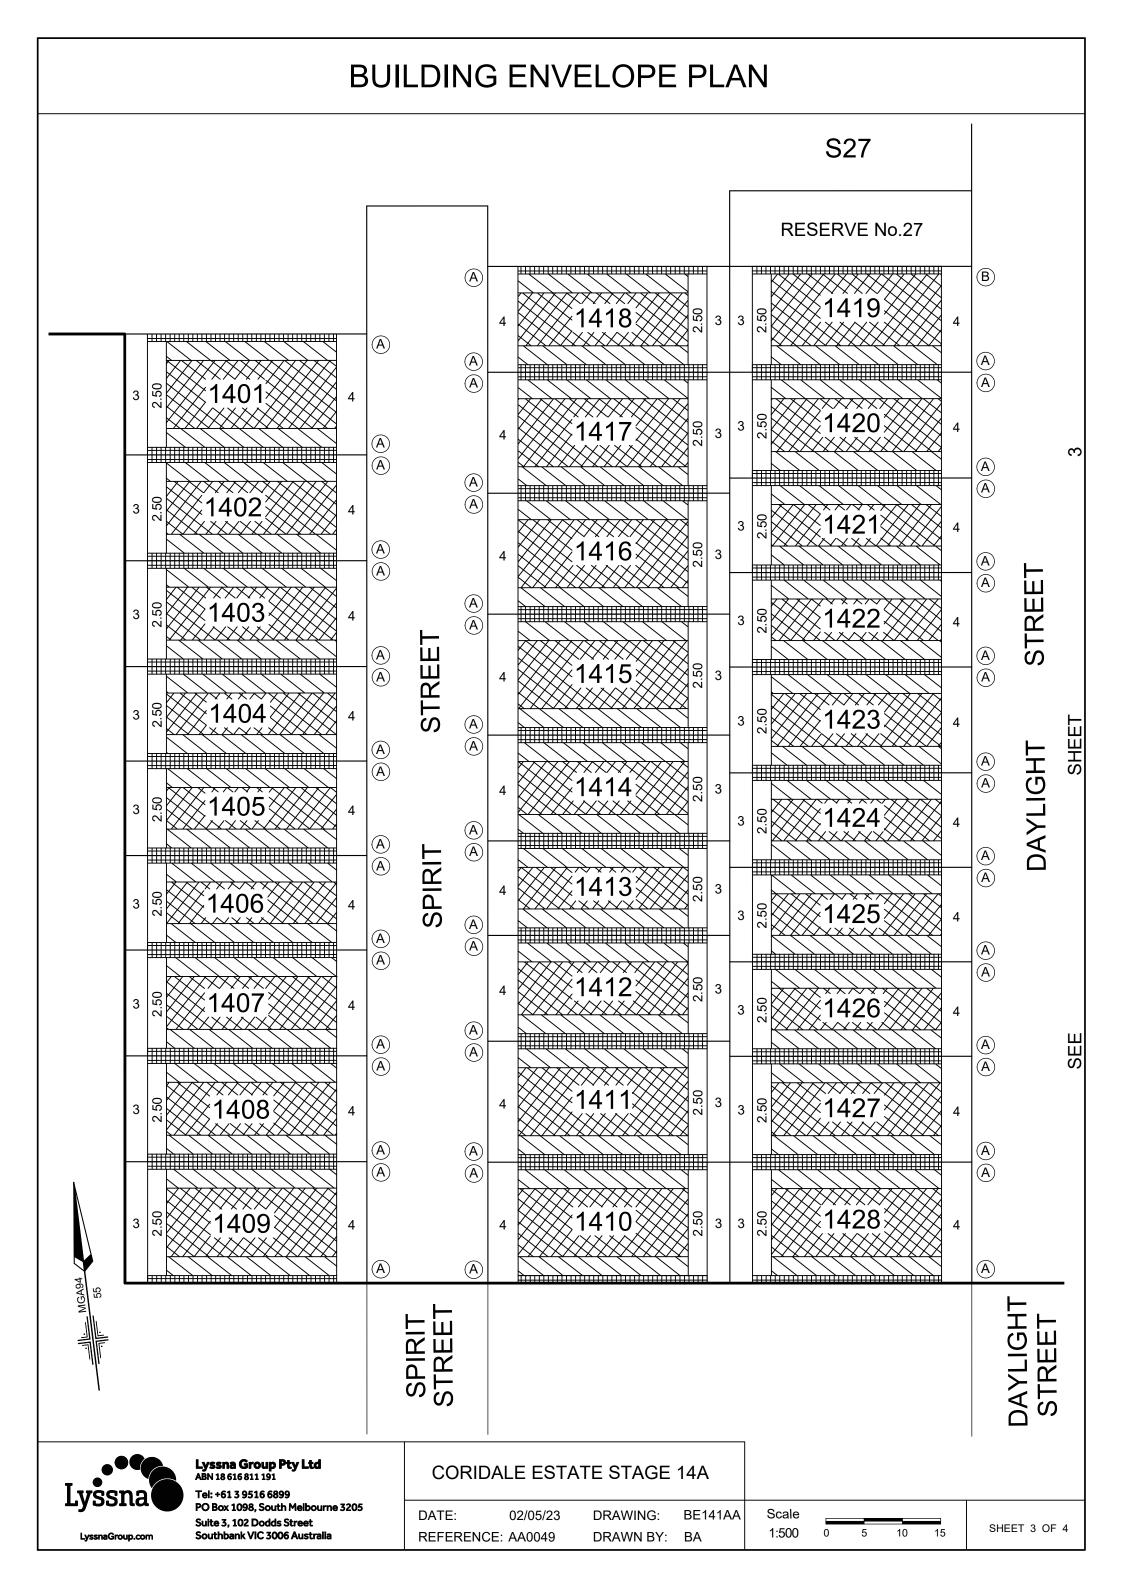

# CORIDALE STAGE 14A BUILDING ENVELOPE PLAN SEE PLAN OF SUBDIVISION PS821033G

OVERLOOKING ZONE - Habitable room windows or raised open spaces are a source of overlooking

NON OVERLOOKING ZONE - Habitable room windows or raised open spaces are not a source of overlooking

THE REGISTERED PROPRIETOR OR PROPRIETORS OF THE LOT ARE REQUIRED TO BUILD IN ACCORDANCE WITH THE BUILDING ENVELOPES SHOWN HEREON AND IN THE "PROFILE DIAGRAMS" IN THIS DOCUMENT.