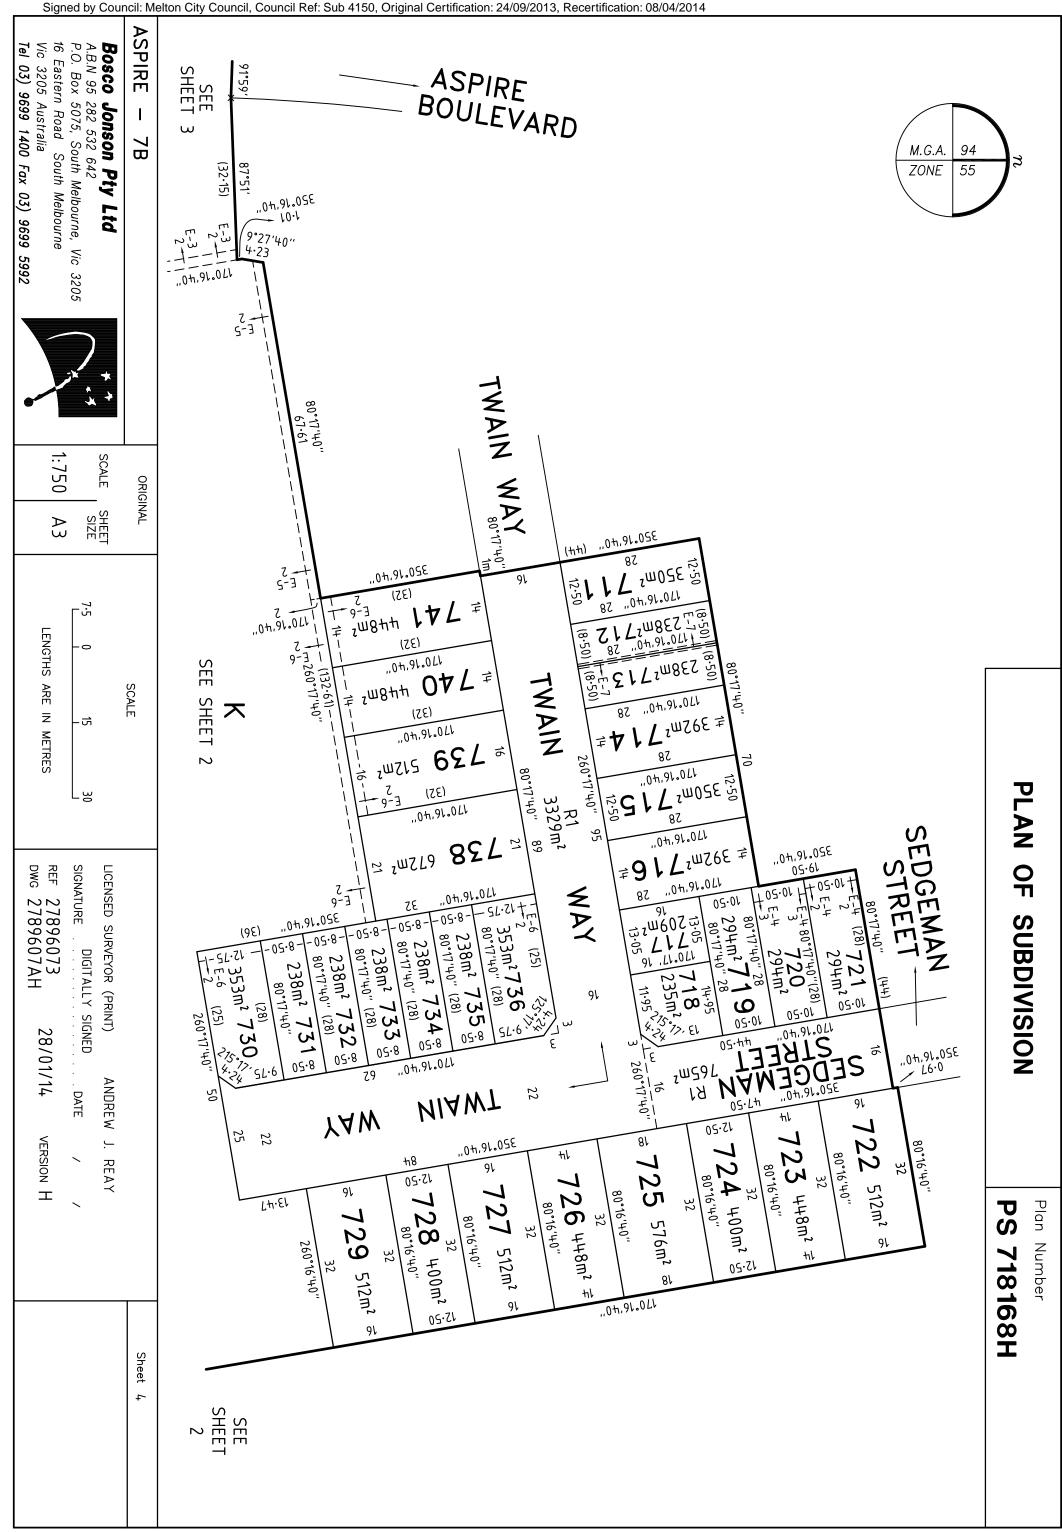

# PLAN OF SUBDIVISION

Plan Number

PS 718168H

### PLAN OF SUBDIVISION

Plan Number

#### PS 718168H

#### CREATION OF RESTRICTION

The following restriction is to be created upon registration of this plan.

Land to benefit: Lots 711 to 736 and 738 to 741 (all inclusive) on this plan.

Land to be burdened: Lots 711 to 736 and 738 to 741 (all inclusive) on this plan.

DWG 2789607AH

The building envelopes within this restriction shall cease to apply once a Certificate of Occupancy is issued for the whole of a dwelling on the land for lots 250-300 square metres (inclusive).