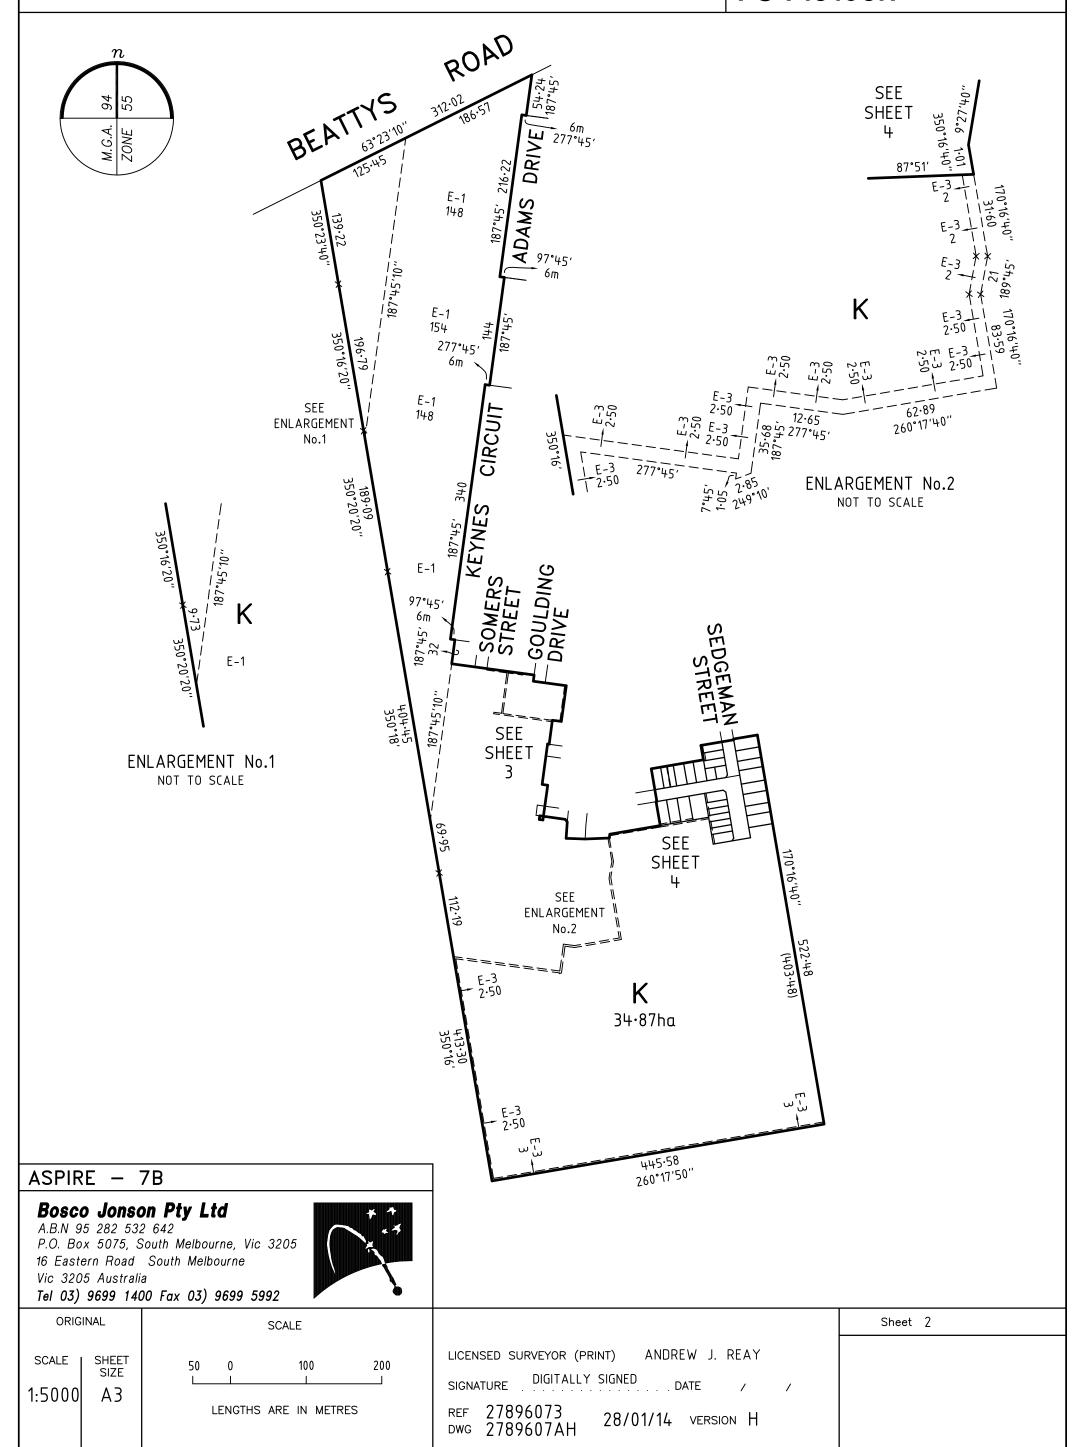

## PLAN OF SUBDIVISION

LV use only

Council Name: MELTON CITY COUNCIL

Plan Number

## **EDITION**

Council Ref:

PS 718168H

Location of Land

Parish:

**MARIBYRNONG** 

Township:

Section:

Crown Allotment:

12 (PART)

Crown Portion:

Last Plan Reference: LOT J ON PS718167K

Title Reference:

VOL FOL

TWAIN WAY

(at time of subdivision)

Postal Address:

PLUMPTON 3335 299 560

(of approx. centre of land in plan)

Zone: 55

MGA 94 Co-ordinates E N 5824 760

| Vesting    | of Roads and/or Reserves | Notations                                                                                                                                                                                                                                                                                                                                                                                                                                                                                                                                                                                                                                                                                                                                                                                                                                                                                                                                                                                                                                                                                                                                                                                                                                                                                                                                                                                                                                                                                                                                                                                                                                                                                                                                                                                                                                                                                                                                                                                                                                                                                                                      |  |  |
|------------|--------------------------|--------------------------------------------------------------------------------------------------------------------------------------------------------------------------------------------------------------------------------------------------------------------------------------------------------------------------------------------------------------------------------------------------------------------------------------------------------------------------------------------------------------------------------------------------------------------------------------------------------------------------------------------------------------------------------------------------------------------------------------------------------------------------------------------------------------------------------------------------------------------------------------------------------------------------------------------------------------------------------------------------------------------------------------------------------------------------------------------------------------------------------------------------------------------------------------------------------------------------------------------------------------------------------------------------------------------------------------------------------------------------------------------------------------------------------------------------------------------------------------------------------------------------------------------------------------------------------------------------------------------------------------------------------------------------------------------------------------------------------------------------------------------------------------------------------------------------------------------------------------------------------------------------------------------------------------------------------------------------------------------------------------------------------------------------------------------------------------------------------------------------------|--|--|
| ldentifier | Council/Body/Person      | Staging This indicates in the stage of the s |  |  |
| ROAD R1    | MELTON CITY COUNCIL      | Planning Permit No. PA2010/2849/2                                                                                                                                                                                                                                                                                                                                                                                                                                                                                                                                                                                                                                                                                                                                                                                                                                                                                                                                                                                                                                                                                                                                                                                                                                                                                                                                                                                                                                                                                                                                                                                                                                                                                                                                                                                                                                                                                                                                                                                                                                                                                              |  |  |
|            |                          | Survey This plan is/is_net based on survey                                                                                                                                                                                                                                                                                                                                                                                                                                                                                                                                                                                                                                                                                                                                                                                                                                                                                                                                                                                                                                                                                                                                                                                                                                                                                                                                                                                                                                                                                                                                                                                                                                                                                                                                                                                                                                                                                                                                                                                                                                                                                     |  |  |
|            |                          | This survey has been connected to permanent marks no(s) 20, 53, 402, 565, 566, In Proclaimed Survey Area No. — 613, 614, 615 & 616                                                                                                                                                                                                                                                                                                                                                                                                                                                                                                                                                                                                                                                                                                                                                                                                                                                                                                                                                                                                                                                                                                                                                                                                                                                                                                                                                                                                                                                                                                                                                                                                                                                                                                                                                                                                                                                                                                                                                                                             |  |  |
|            |                          |                                                                                                                                                                                                                                                                                                                                                                                                                                                                                                                                                                                                                                                                                                                                                                                                                                                                                                                                                                                                                                                                                                                                                                                                                                                                                                                                                                                                                                                                                                                                                                                                                                                                                                                                                                                                                                                                                                                                                                                                                                                                                                                                |  |  |
|            |                          | Depth Limitation 15.24 METRES BELOW THE SURFACE                                                                                                                                                                                                                                                                                                                                                                                                                                                                                                                                                                                                                                                                                                                                                                                                                                                                                                                                                                                                                                                                                                                                                                                                                                                                                                                                                                                                                                                                                                                                                                                                                                                                                                                                                                                                                                                                                                                                                                                                                                                                                |  |  |

LOTS 1 TO 710, 737 AND A TO J (ALL INCLUSIVE) HAVE BEEN OMITTED FROM THIS PLAN. LAND SUBDIVIDED (EXCLUDING LOT K) - 1.516ha

EASEMENTS E-8 TO E-10 (BOTH INCLUSIVE) HAVE BEEN OMITTED FROM THIS PLAN

#### OTHER PURPOSE OF PLAN

TO VARY THAT PART OF DRAINAGE & SEWERAGE EASEMENT E-4 ON PS718167K NOW CONTAINED IN LOT 720.

#### GROUNDS FOR VARIATION OF EASEMENT

AGREEMENT BY ALL INTERESTED PARTIES.

|                 |                             | Easeme                                                                                                                               | ent Information                                              |                                                    |                        |  |  |
|-----------------|-----------------------------|--------------------------------------------------------------------------------------------------------------------------------------|--------------------------------------------------------------|----------------------------------------------------|------------------------|--|--|
| Legend:         |                             | E — Encumbering Easement, Condition in Crown Grant in the Nature of an Easement or Other Encumbrance R — Encumbering Easement (Road) |                                                              |                                                    |                        |  |  |
| Subject<br>Land | Purpose                     | Width<br>(metres)                                                                                                                    | Origin                                                       | Land Be                                            | enefited/In Favour Of  |  |  |
| E-1             | TRANSMISSION OF ELECTRICITY | SEE DIAG                                                                                                                             | INST. M569056H                                               | STATE ELECTRICITY                                  | COMMISSION OF VICTORIA |  |  |
| E-2<br>E-2      | DRAINAGE<br>SEWERAGE        | SEE DIAG<br>SEE DIAG                                                                                                                 | PS646715D<br>PS646715D                                       | MELTON SHIRE COU<br>CITY WEST WATER                |                        |  |  |
| E-3<br>E-3      | DRAINAGE<br>SEWERAGE        | SEE DIAG<br>SEE DIAG                                                                                                                 | PS646692N<br>PS646692N                                       | MELTON SHIRE COUNCIL<br>CITY WEST WATER LIMITED    |                        |  |  |
| E-4<br>E-4      | DRAINAGE<br>SEWERAGE        | SEE DIAG<br>SEE DIAG                                                                                                                 | PS714635Y<br>PS714635Y                                       | MELTON CITY COUN<br>CITY WEST WATER                |                        |  |  |
| E-5<br>E-5      | DRAINAGE<br>SEWERAGE        | SEE DIAG<br>SEE DIAG                                                                                                                 | PS718167K<br>PS718167K                                       | MELTON CITY COUN<br>CITY WEST WATER                |                        |  |  |
| E-6<br>E-6      | DRAINAGE<br>SEWERAGE        | SEE DIAG<br>SEE DIAG                                                                                                                 | THIS PLAN<br>THIS PLAN                                       | MELTON CITY COUNCIL<br>CITY WEST WATER CORPORATION |                        |  |  |
| E-7             | PARTY WALL                  | 0.15                                                                                                                                 | THIS PLAN                                                    | THE RELEVANT ADJOINING LOT ON THIS PLAN            |                        |  |  |
| E-11            | POWERLINE                   | SEE DIAG                                                                                                                             | PS718167K - SEC 88<br>ELECTRICITY INDUSTRY<br>ACT 2000       | JEMENA ELECTRICITY NETWORKS (VIC) LTD              |                        |  |  |
| SPIR            |                             |                                                                                                                                      |                                                              |                                                    | Sheet 1 of 5 sheets    |  |  |
| <u>30 LC</u>    | OTS AND BALANCE LOT K       | LICENSED                                                                                                                             | LICENSED SURVEYOR (PRINT) ANDREW J. REAY Original sheet size |                                                    |                        |  |  |