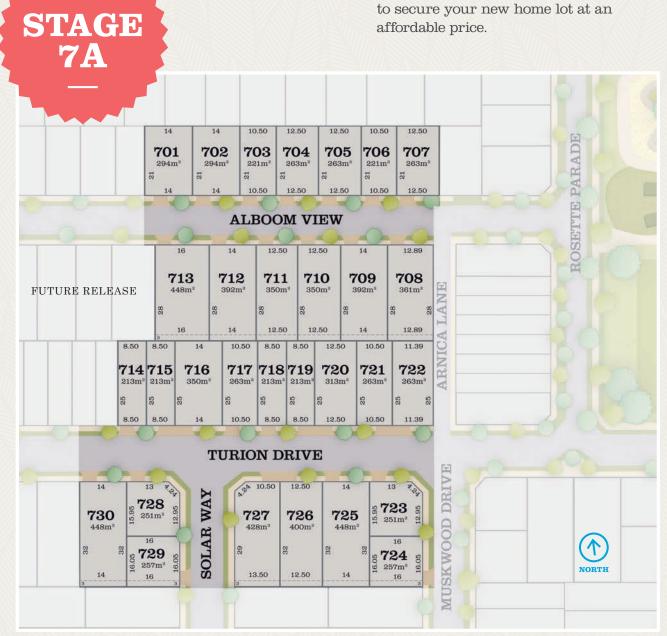

A healthy, balanced life awaits you at Trillium.

Trillium Boulevard Just off Mt Ridley Road Mickleham

Call 9684 8124

trillium-mickleham.com.au

- Obtain the sought after Mickleham address with affordable lots partnered with homes that are the perfect fit!
- Make the most of the \$4 million residents-only Club Trillium recreational facility, including fully equipped gym, swimming pool, tennis court and function space.
- Easy walking distance to the stunning Trillium Central Parkland fully equipped with free WiFi.
- Don't miss out on this opportunity to secure your new home lot at an