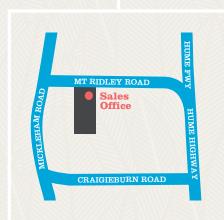

A healthy, balanced life awaits you at Trillium.

Trillium Boulevard Just off Mt Ridley Road Mickleham

Call 9684 8124

trillium-mickleham.com.au

- Obtain the sought after Mickleham address with affordable lots partnered with homes that are the perfect fit!
- Make the most of the \$4 million residents-only Club Trillium recreational facility, including fully equipped gym, swimming pool, tennis court and function space.
- Easy walking distance to the stunning Trillium Central Parkland fully equipped with free WiFi.
- Don't miss out on this opportunity to secure your new home lot at an