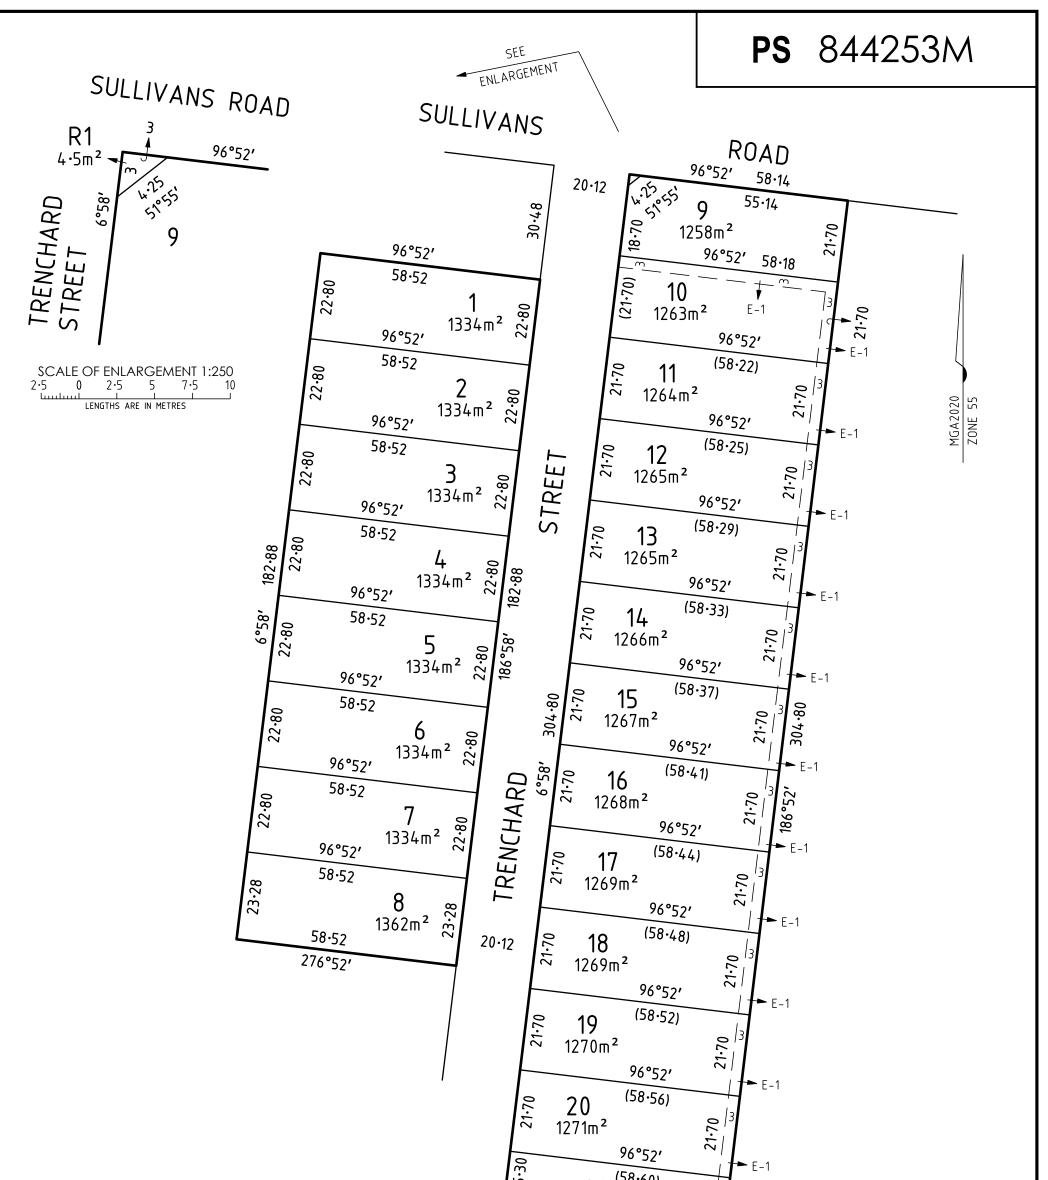

| PLAN OF SUBDIVISION                                                                                                                              |                                                                                                                                                                                                                                                                                   |                              |                        | EDITI          | ON 1            | PS                         | 844253M                 |
|--------------------------------------------------------------------------------------------------------------------------------------------------|-----------------------------------------------------------------------------------------------------------------------------------------------------------------------------------------------------------------------------------------------------------------------------------|------------------------------|------------------------|----------------|-----------------|----------------------------|-------------------------|
| Crown Portio<br>Title Referen<br>Last Plan Re<br>Postal Addre                                                                                    | ment: 6 (PART)   on:    nce: VOL.8031 FOL.836   ference: LOTS 13-18 & 20-29 ON LF   ess: SULLIVANS ROAD   vision) WOODEND 3442   nates: E 282 190                                                                                                                                 | 29765<br>Zone: 5<br>MGA 2020 |                        | Council        | Name: Mac       | CEDON RANGES SH            | ire council <b>Ref:</b> |
|                                                                                                                                                  | esting of Roads and/or Re                                                                                                                                                                                                                                                         |                              |                        | Notations      |                 |                            |                         |
| Identifie<br>ROAD R<br>ROAD R<br>Depth Limitatio<br>Survey: This p<br>Staging: This is<br>Planning Perm<br>This survey has b<br>In Proclaimed Su | OTHER PURPOSE OF PLAN:<br>TO REMOVE THE DRAINAGE EASEMENT SHOWN AS E-1 ON LP9765 FROM THE<br>LAND IN THIS PLAN<br>GROUNDS FOR REMOVAL:<br>DIRECTION IN PLANNING PERMIT PLN/2020/225<br>UPON REGISTRATION OF THIS PLAN RESTRICTIONS ARE TO BE CREATED; SEE SHEET 3 OF<br>THIS PLAN |                              |                        |                |                 |                            |                         |
|                                                                                                                                                  |                                                                                                                                                                                                                                                                                   | Eas                          | ement I                | nformatio      | n               |                            |                         |
| Legend: E-I                                                                                                                                      | Encumbering Easement or Condition in                                                                                                                                                                                                                                              | Crown Grant                  | in the Natur           | e of an Easeme | ent or other En | cumbrance A -              | Appurtenant Easement    |
| Easement<br>Reference                                                                                                                            | Purpose                                                                                                                                                                                                                                                                           | Width<br>(Metres)            | Or                     | rigin          |                 | Land Benefite              | d/In Favour Of          |
| E-1<br>E-1                                                                                                                                       | DRAINAGE<br>SEWERAGE                                                                                                                                                                                                                                                              | SEE DIAG                     | THIS PLAN<br>THIS PLAN |                |                 | N RANGES SHIRE CO          |                         |
| Project<br>License<br>Tel: (03) 54<br>PO Box 421                                                                                                 | Managers<br>d Surveyors<br>Bendigo 3552<br>, Bendigo 3552<br>mkinson.com<br>Development Planners<br>Civil Engineers<br>Fax: (03) 5441 3648<br>57 Myers Street, Bendigo 3550<br>email: bendigo@tomkinson.com                                                                       | SURVEYOR'S                   |                        | 30701 N        | /ERSION 05      | ORIGINAL SHEET<br>SIZE: A3 | Sheet 1 of 3 Sheets     |