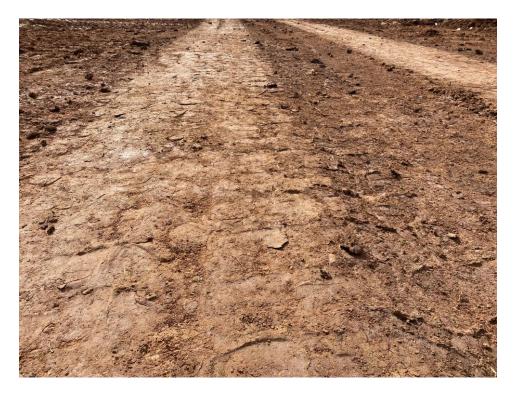

# **APPENDIX B – SITE PHOTOGRAPHS**

Site Photo 1: Showing the stripped ground surface