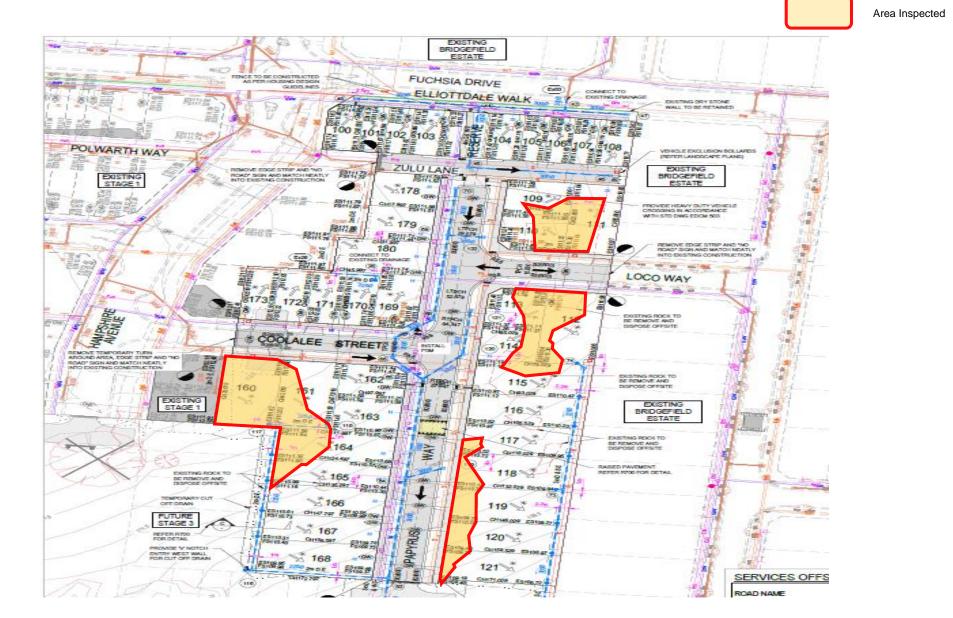

The site inspection was performed on the 26<sup>th</sup> August 2021, which included a site walkover and visual inspection of the stripped subgrade material. The following areas have been inspected during the inspection.

- Lot 109 115
- Lot 117 121
- Lot 160 161
- Lot 164 165

The inspection revealed that the site preparation was found to be sufficient as per AS3798. No wet or soft patches were found during the inspection. No evidence of deleterious material was found during the inspection.

A & Y Associates hereby confirm that the foundation preparation performed by Bitu-Mill is adequate and comply with AS3798.

Site plan showing the inspected locations is presented in Appendix A. Site photographs taken for the inspection are presented in Appendix B.

# **APPENDIX A – SITE PLAN**

| PROJECT:                | CLIENT:            | DATE:                         |                                      |
|-------------------------|--------------------|-------------------------------|--------------------------------------|
| Williams Walk - Stage 2 | Bitu-Mill          | 26/08/2021                    |                                      |
| LOCATION:               | PROJECT No:        |                               | GEOTECHNICAL ENGINEERING CONSULTANTS |
| Rockbank                | 1120 0274-1 (SSI1) | SITE PLAN SKETCH—NOT TO SCALE |                                      |