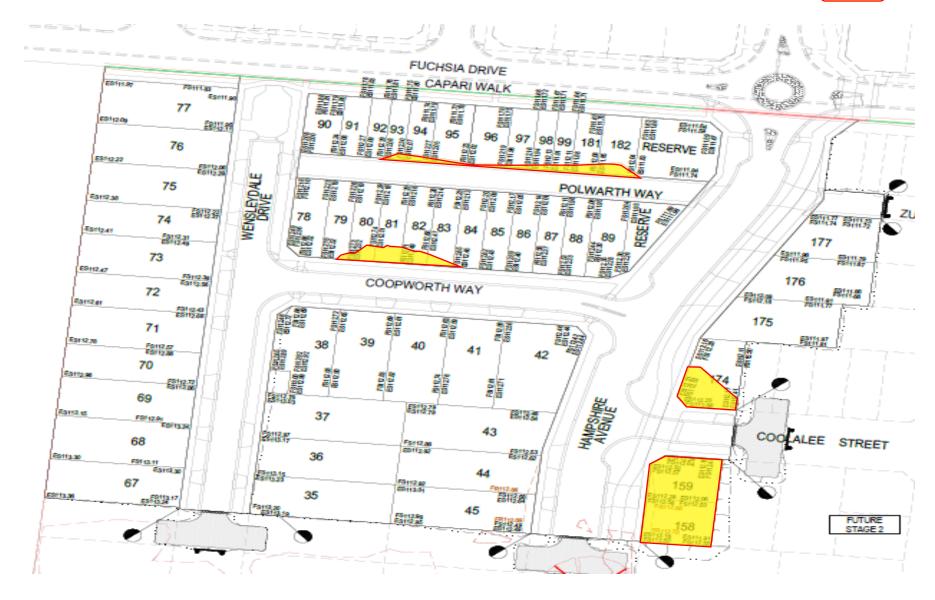

- Lot 79 84
- Loy 93 99
- Lot 174
- Lot 158 159
- Lot 181 182

The inspection revealed that the site preparation was found to be sufficient as per AS3798. No wet or soft patches were found during the inspection. No evidence of deleterious material was found during the inspection.

# **APPENDIX A - SITE PLAN**

| PROJECT:                          | CLIENT:            | DATE:                         |   |
|-----------------------------------|--------------------|-------------------------------|---|
| Williams Walk – Stage 1 (Level 1) | Bitu-Mill          | 25/08/2021                    | • |
| LOCATION:                         | PROJECT No:        |                               |   |
| Rockbank                          | 1120 0273-1 (SSI1) | SITE PLAN SKETCH—NOT TO SCALE |   |
|                                   |                    |                               |   |