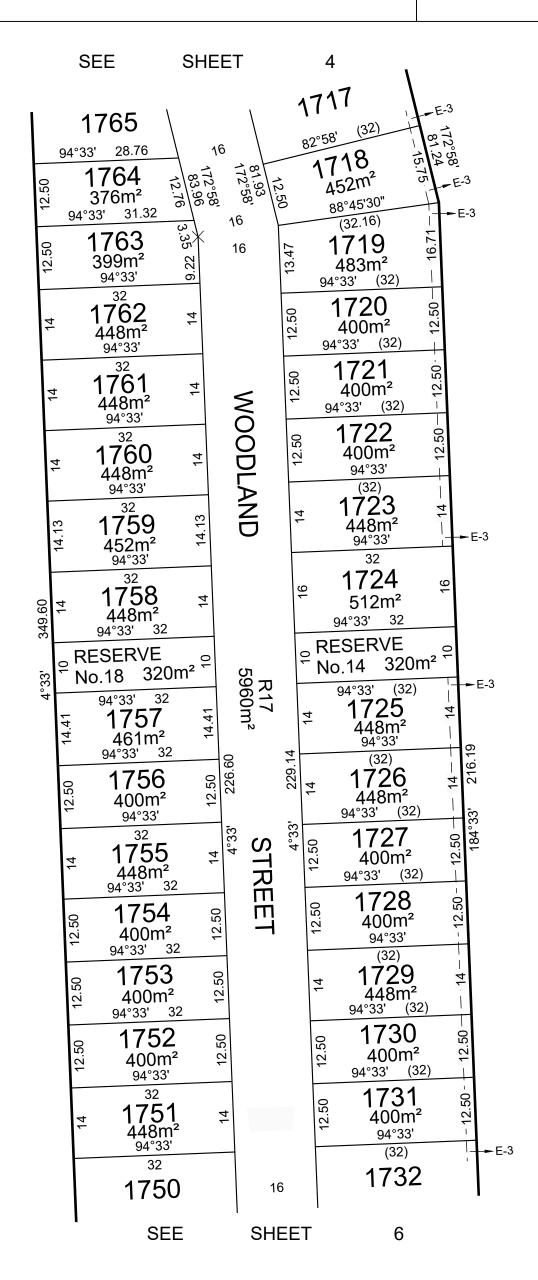

SHEET 4

| CORIDALE - STAGE 17A |                                                                                                |                   |                    |                         | SCALE        | 0 7.5 15 22.5 30                   |
|----------------------|------------------------------------------------------------------------------------------------|-------------------|--------------------|-------------------------|--------------|------------------------------------|
|                      |                                                                                                | LICENSED SUI      | RVEYOR: A          | NDREW J. REAY           | 1:750        | LENGTHS ARE IN METRES              |
| Lyssna Group.com     | <b>Lyssna Group Pty Ltd</b> ABN 18 616 811 191 Tel: +61 3 9516 6899                            | DATE:<br>DRAWING: | 29/10/21<br>ST17AF | REFERENCE:<br>DRAWN BY: | AA0047<br>BA | ORIGINAL SHEET SIZE: A3<br>SHEET 5 |
|                      | PO Box 1098, South Melbourne 3205<br>Suite 3, 102 Dodds Street<br>Southbank VIC 3006 Australia |                   |                    |                         |              |                                    |