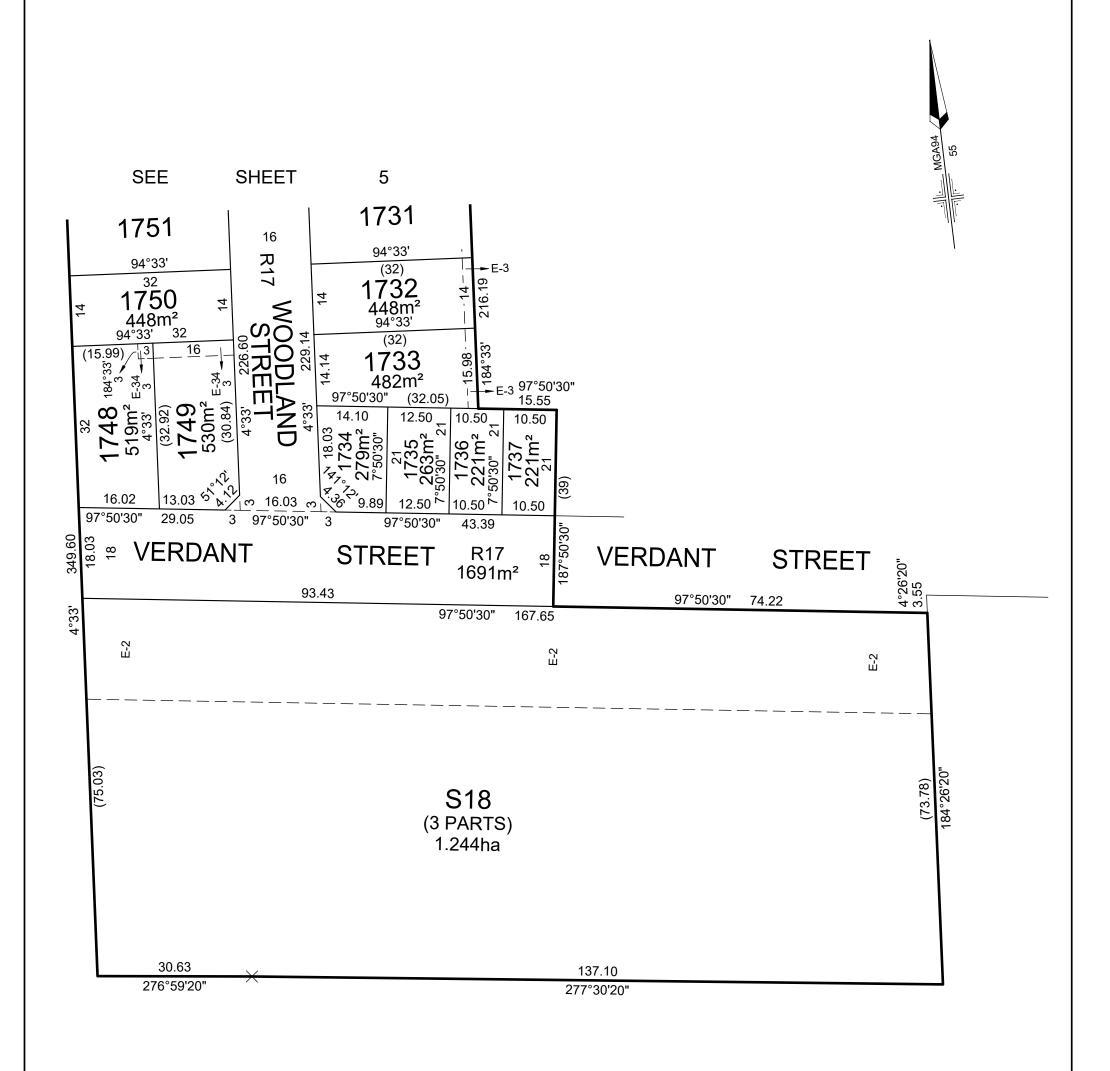

PS 821033G /S17

| CORIDALE - STAGE 17A       |                                                                     | LICENSED SURVEYOR: ANDREW J. REAY |                    |                         | 1:750        | 0 7.5 15 22.5 30                   |
|----------------------------|---------------------------------------------------------------------|-----------------------------------|--------------------|-------------------------|--------------|------------------------------------|
| Iveena                     | <b>Lyssna Group Pty Ltd</b> ABN 18 616 811 191 Tel: +61 3 9516 6899 | DATE:<br>DRAWING:                 | 29/10/21<br>ST17AF | REFERENCE:<br>DRAWN BY: | AA0047<br>BA | ORIGINAL SHEET SIZE: A3<br>SHEET 6 |
| Ly SSTICE  LyssnaGroup.com | PO Box 1098, South Melbourne 3205<br>Suite 3, 102 Dodds Street      |                                   |                    |                         |              |                                    |