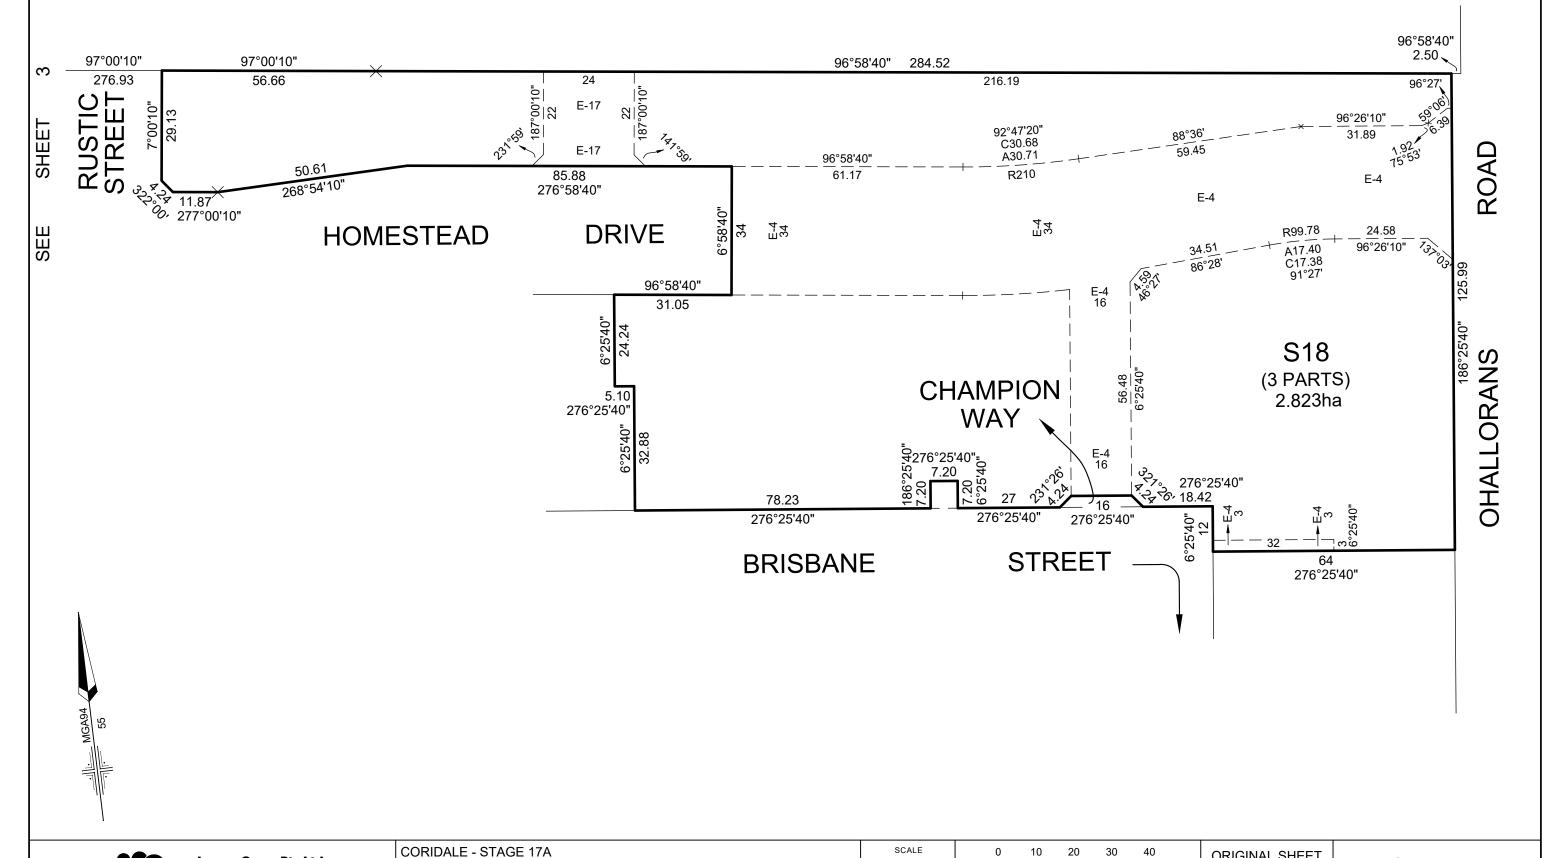

### PS 821033G /S17

### PLAN OF SUBDIVISION

Lyssna Group Pty Ltd
ABN 18 616 811 191
Tel: +61 3 9516 6899
PO Box 1098, South Melbourne 3205
Suite 3, 102 Dodds Street
Southbank VIC 3006 Australia

LICENSED SURVEYOR: ANDREW J. REAY

1:750

1:750

DATE: 29/10/21 REFERENCE: AA0047

DRAWING: ST17AF

DRAWN BY: BA

O 7.3 13 22.3 30

LENGTHS ARE IN METRES

ORIGINAL SHEET SIZE: A3