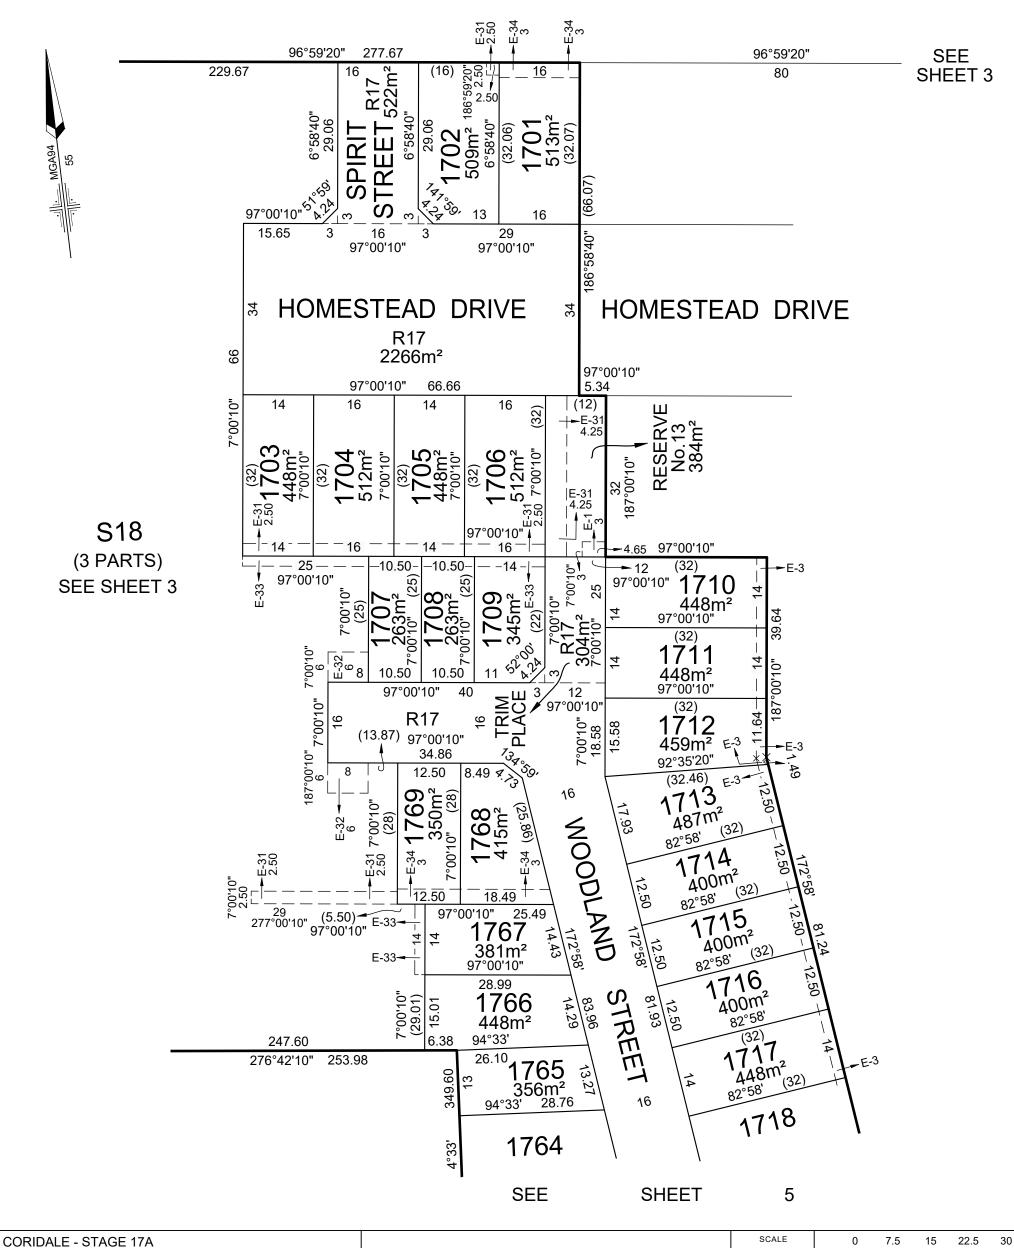

1:750

1:750

DATE: 29/10/21 REFERENCE: AA0047

DRAWING: ST17AF

DRAWN BY: BA

O 7.3 13 22.3 30

LENGTHS ARE IN METRES

ORIGINAL SHEET SIZE: A3