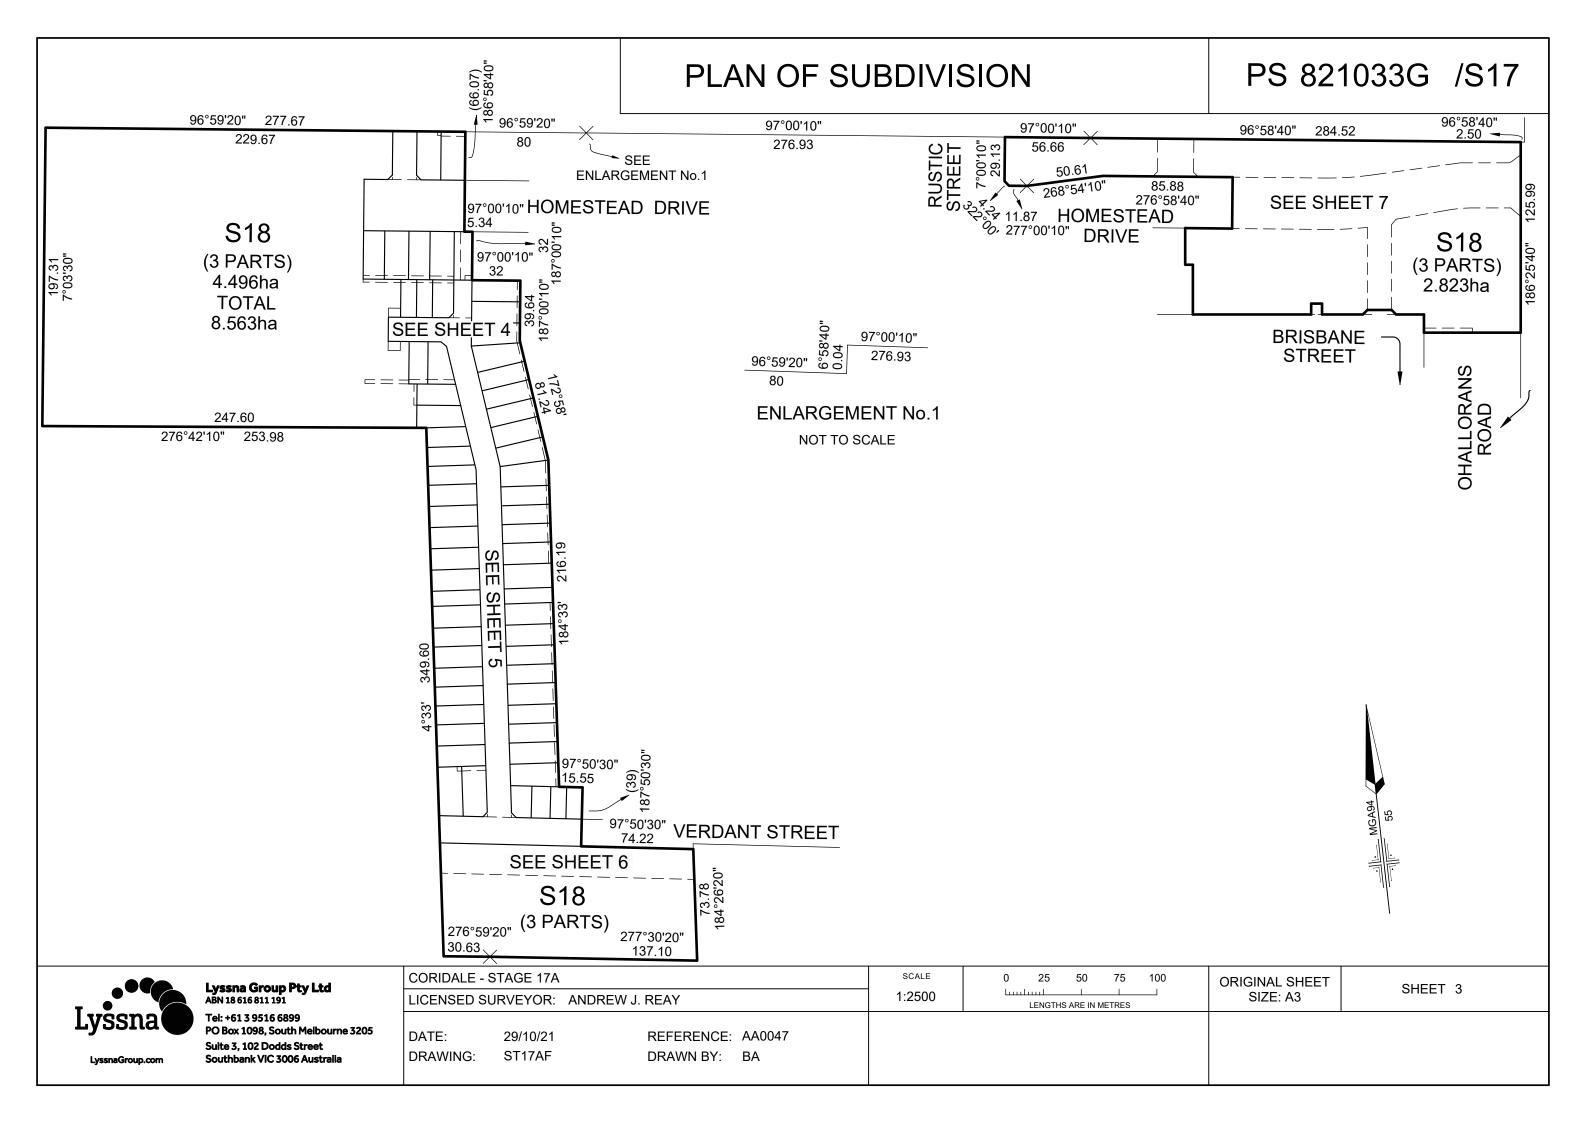

### PS 821033G /S17

### PLAN OF SUBDIVISION

Lyssna Group Pty Ltd
ABN 18 616 811 191
Tel: +61 3 9516 6899
PO Box 1098, South Melbourne 3205
Suite 3, 102 Dodds Street
Southbank VIC 3006 Australia

LICENSED SURVEYOR: ANDREW J. REAY

1:750

1:750

DATE: 29/10/21 REFERENCE: AA0047

DRAWING: ST17AF

DRAWN BY: BA

O 7.3 13 22.3 30

LENGTHS ARE IN METRES

ORIGINAL SHEET SIZE: A3