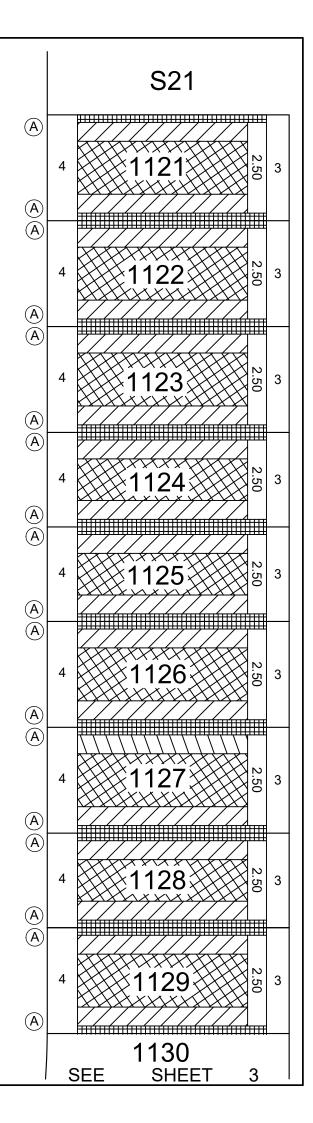

## NOTATIONS:

- THE FRONT AND SIDE SETBACKS ARE MEASURED TO THE OUTERMOST WALLS OF THE BUILDING.

- GARAGES MUST BE SETBACK A MINIMUM OF 5.0m FROM THE FRONT STREET BOUNDARY UNLESS OTHERWISE NOTED.

- WALLS LESS THAN 1m FROM THE BOUNDARY MUST BE WITHIN 200mm OF THE BOUNDARY.

- THE BBZ SHALL BE APPLICABLE TO ONE SIDE BOUNDARY ONLY, ONE SIDE BOUNDARY MUST BE KEPT CLEAR OF BUILDINGS. TERRACE STYLE LOTS ARE EXEMPT FROM THIS REQUIREMENT.

- THE SETBACK TO A SIDE STREET BOUNDARY FOR A CORNER LOT IS 2m UNLESS NOTED OTHERWISE.

- WHERE THE MINIMUM FRONT SETBACK IS 3.0m OR MORE, PORCHES, VERANDAHS AND ARCHITECTURAL FEATURES CAN ENCROACH INTO THE FRONT SETBACK BY UP TO 1.5m AT HEIGHTS OF UP TO 4.5m FOR A SINGLE STOREY HOME AND HEIGHTS OF UP TO 9.0m FOR A TWO-STOREY HOME. - WHERE THE MINIMUM FRONT SETBACK IS LESS THAN 3.0m PORCHES, VERANDAHS, AND ARCHITECTURAL FEATURES CAN ENCROACH INTO THE FRONT SETBACK BY UP TO 1.0m AT HEIGHTS OF UP TO 4.5m FOR A SINGLE STOREY HOME AND HEIGHTS OF UP TO 9.0m FOR A TWO-STOREY HOME.

- TWO-STOREY DWELLINGS MUST BE SETBACK A MINIMUM OF 5.5m FROM THE REAR BOUNDARY UNLESS OTHERWISE NOTED.

- THE BUILDING REGULATIONS APPLY TO CONSTRUCTION OF DWELLINGS AND NEED TO BE ADHERED TO IN RELATION TO DESIGN PRINCIPLES.

SINGLE STOREY BUILDING ENVELOPE HATCH TYPE

BUILDING BOUNDARY ZONE (BBZ)

SINGLE STOREY BUILDING ZONE

## DOUBLE STOREY BUILDING ENVELOPE HATCH TYPE

OVERLOOKING ZONE - Habitable room windows or raised open spaces are a source of overlooking

NON OVERLOOKING ZONE - Habitable room windows or raised open spaces are not a source of overlooking