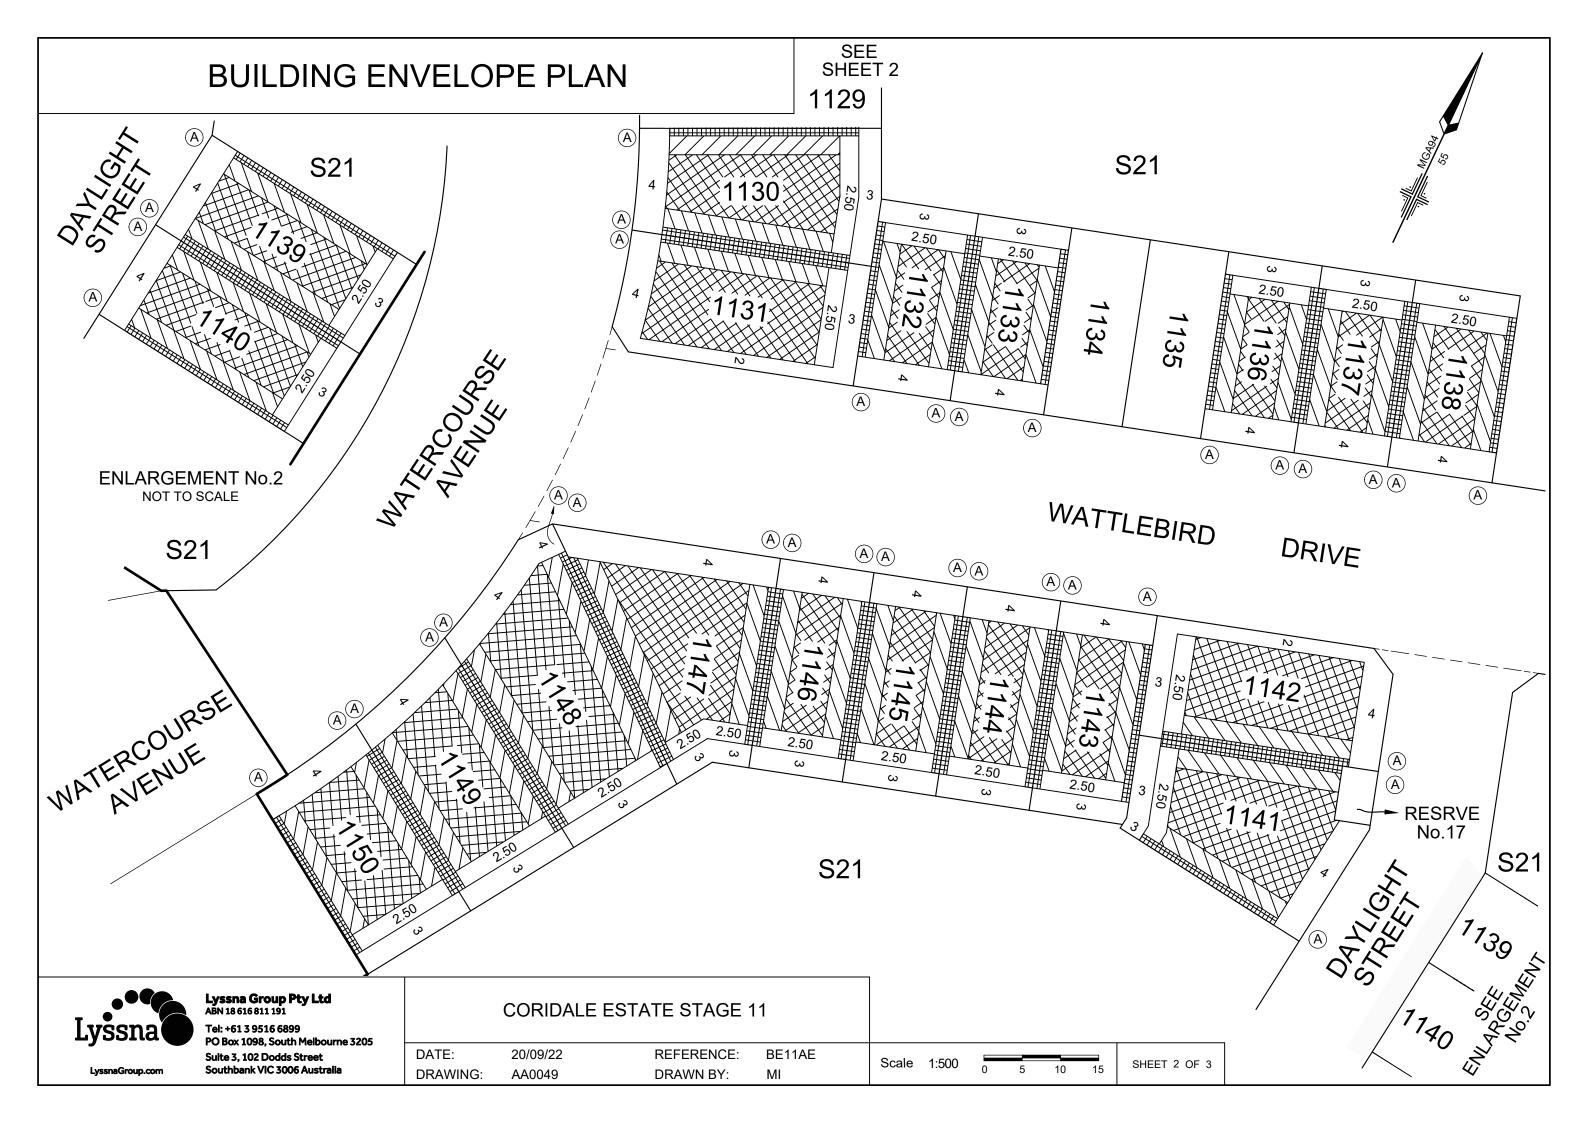

## CORIDALE STAGE 11 BUILDING ENVELOPE PLAN

## SEE PLAN OF SUBDIVISION PS821033G

## NOTATIONS:

- THE FRONT AND SIDE SETBACKS ARE MEASURED TO THE OUTERMOST WALLS OF THE BUILDING.

- GARAGES MUST BE SETBACK A MINIMUM OF 5.0m FROM THE FRONT STREET BOUNDARY UNLESS OTHERWISE NOTED.

- WALLS LESS THAN 1m FROM THE BOUNDARY MUST BE WITHIN 200mm OF THE BOUNDARY.

- THE BBZ SHALL BE APPLICABLE TO ONE SIDE BOUNDARY ONLY, ONE SIDE BOUNDARY MUST BE KEPT CLEAR OF BUILDINGS. TERRACE STYLE LOTS ARE EXEMPT FROM THIS REQUIREMENT.

- THE SETBACK TO A SIDE STREET BOUNDARY FOR A CORNER LOT IS 2m UNLESS NOTED OTHERWISE.

- WHERE THE MINIMUM FRONT SETBACK IS 3.0m OR MORE, PORCHES, VERANDAHS AND ARCHITECTURAL FEATURES CAN ENCROACH INTO THE FRONT SETBACK BY UP TO 1.5m AT HEIGHTS OF UP TO 4.5m FOR A SINGLE STOREY HOME AND HEIGHTS OF UP TO 9.0m FOR A TWO-STOREY HOME. - WHERE THE MINIMUM FRONT SETBACK IS LESS THAN 3.0m PORCHES, VERANDAHS, AND ARCHITECTURAL FEATURES CAN ENCROACH INTO THE FRONT SETBACK BY UP TO 1.0m AT HEIGHTS OF UP TO 4.5m FOR A SINGLE STOREY HOME AND HEIGHTS OF UP TO 9.0m FOR A TWO-STOREY HOME.

- TWO-STOREY DWELLINGS MUST BE SETBACK A MINIMUM OF 5.5m FROM THE REAR BOUNDARY UNLESS OTHERWISE NOTED.

- THE BUILDING REGULATIONS APPLY TO CONSTRUCTION OF DWELLINGS AND NEED TO BE ADHERED TO IN RELATION TO DESIGN PRINCIPLES.