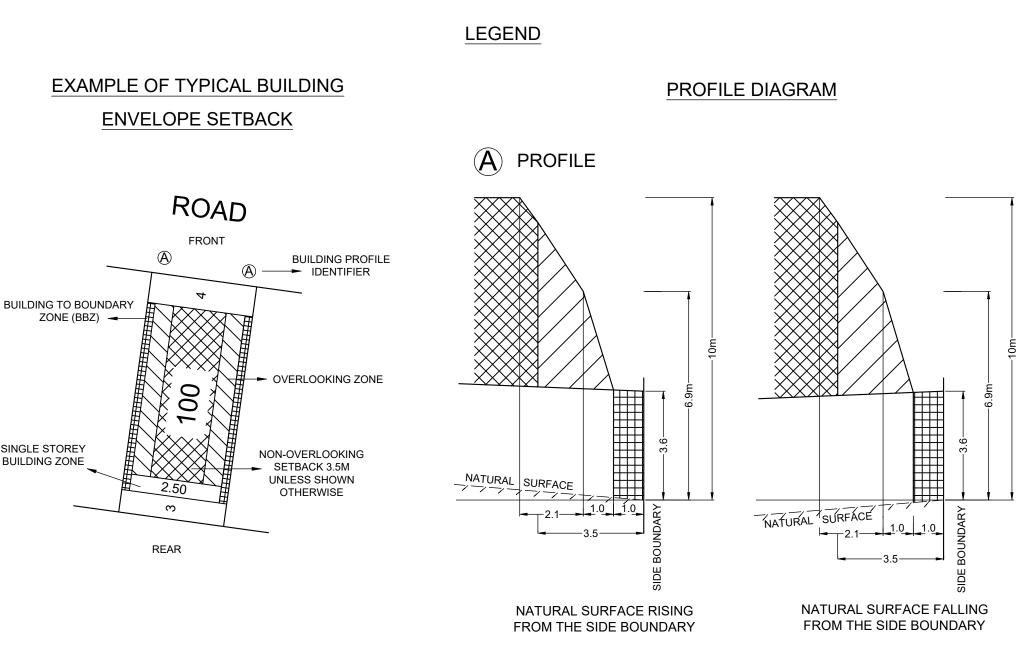

## NOTATIONS:

- THE FRONT AND SIDE SETBACKS ARE MEASURED TO THE OUTERMOST WALLS OF THE BUILDING.

- GARAGES MUST BE SETBACK A MINIMUM OF 5.0m FROM THE FRONT STREET BOUNDARY UNLESS OTHERWISE NOTED.

- WALLS LESS THAN 1m FROM THE BOUNDARY MUST BE WITHIN 200mm OF THE BOUNDARY.

- THE BBZ SHALL BE APPLICABLE TO ONE SIDE BOUNDARY ONLY, ONE SIDE BOUNDARY MUST BE KEPT CLEAR OF BUILDINGS. TERRACE STYLE LOTS ARE EXEMPT FROM THIS REQUIREMENT.

- THE SETBACK TO A SIDE STREET BOUNDARY FOR A CORNER LOT IS 2m UNLESS NOTED OTHERWISE.

- WHERE THE MINIMUM FRONT SETBACK IS 3.0m OR MORE, PORCHES, VERANDAHS AND ARCHITECTURAL FEATURES CAN ENCROACH INTO THE FRONT SETBACK BY UP TO 1.5m AT HEIGHTS OF UP TO 4.5m FOR A SINGLE STOREY HOME AND HEIGHTS OF UP TO 9.0m FOR A TWO-STOREY HOME. - WHERE THE MINIMUM FRONT SETBACK IS LESS THAN 3.0m PORCHES, VERANDAHS, AND ARCHITECTURAL FEATURES CAN ENCROACH INTO THE FRONT SETBACK BY UP TO 1.0m AT HEIGHTS OF UP TO 4.5m FOR A SINGLE STOREY HOME AND HEIGHTS OF UP TO 9.0m FOR A TWO-STOREY HOME.

- TWO-STOREY DWELLINGS MUST BE SETBACK A MINIMUM OF 5.5m FROM THE REAR BOUNDARY UNLESS OTHERWISE NOTED.

- THE BUILDING REGULATIONS APPLY TO CONSTRUCTION OF DWELLINGS AND NEED TO BE ADHERED TO IN RELATION TO DESIGN PRINCIPLES.

SINGLE STOREY BUILDING ENVELOPE HATCH TYPE

BUILDING BOUNDARY ZONE (BBZ)

SINGLE STOREY BUILDING ZONE

## DOUBLE STOREY BUILDING ENVELOPE HATCH TYPE

OVERLOOKING ZONE - Habitable room windows or raised open spaces are a source of overlooking

NON OVERLOOKING ZONE - Habitable room windows or raised open spaces are not a source of overlooking

THE REGISTERED PROPRIETOR OR PROPRIETORS OF THE LOT ARE REQUIRED TO BUILD IN ACCORDANCE WITH THE BUILDING ENVELOPES SHOWN HEREON AND IN THE "PROFILE DIAGRAMS" IN THIS DOCUMENT.

LyssnaGroup.com

Lyssna Group Pty Ltd ABN 18 616 811 191