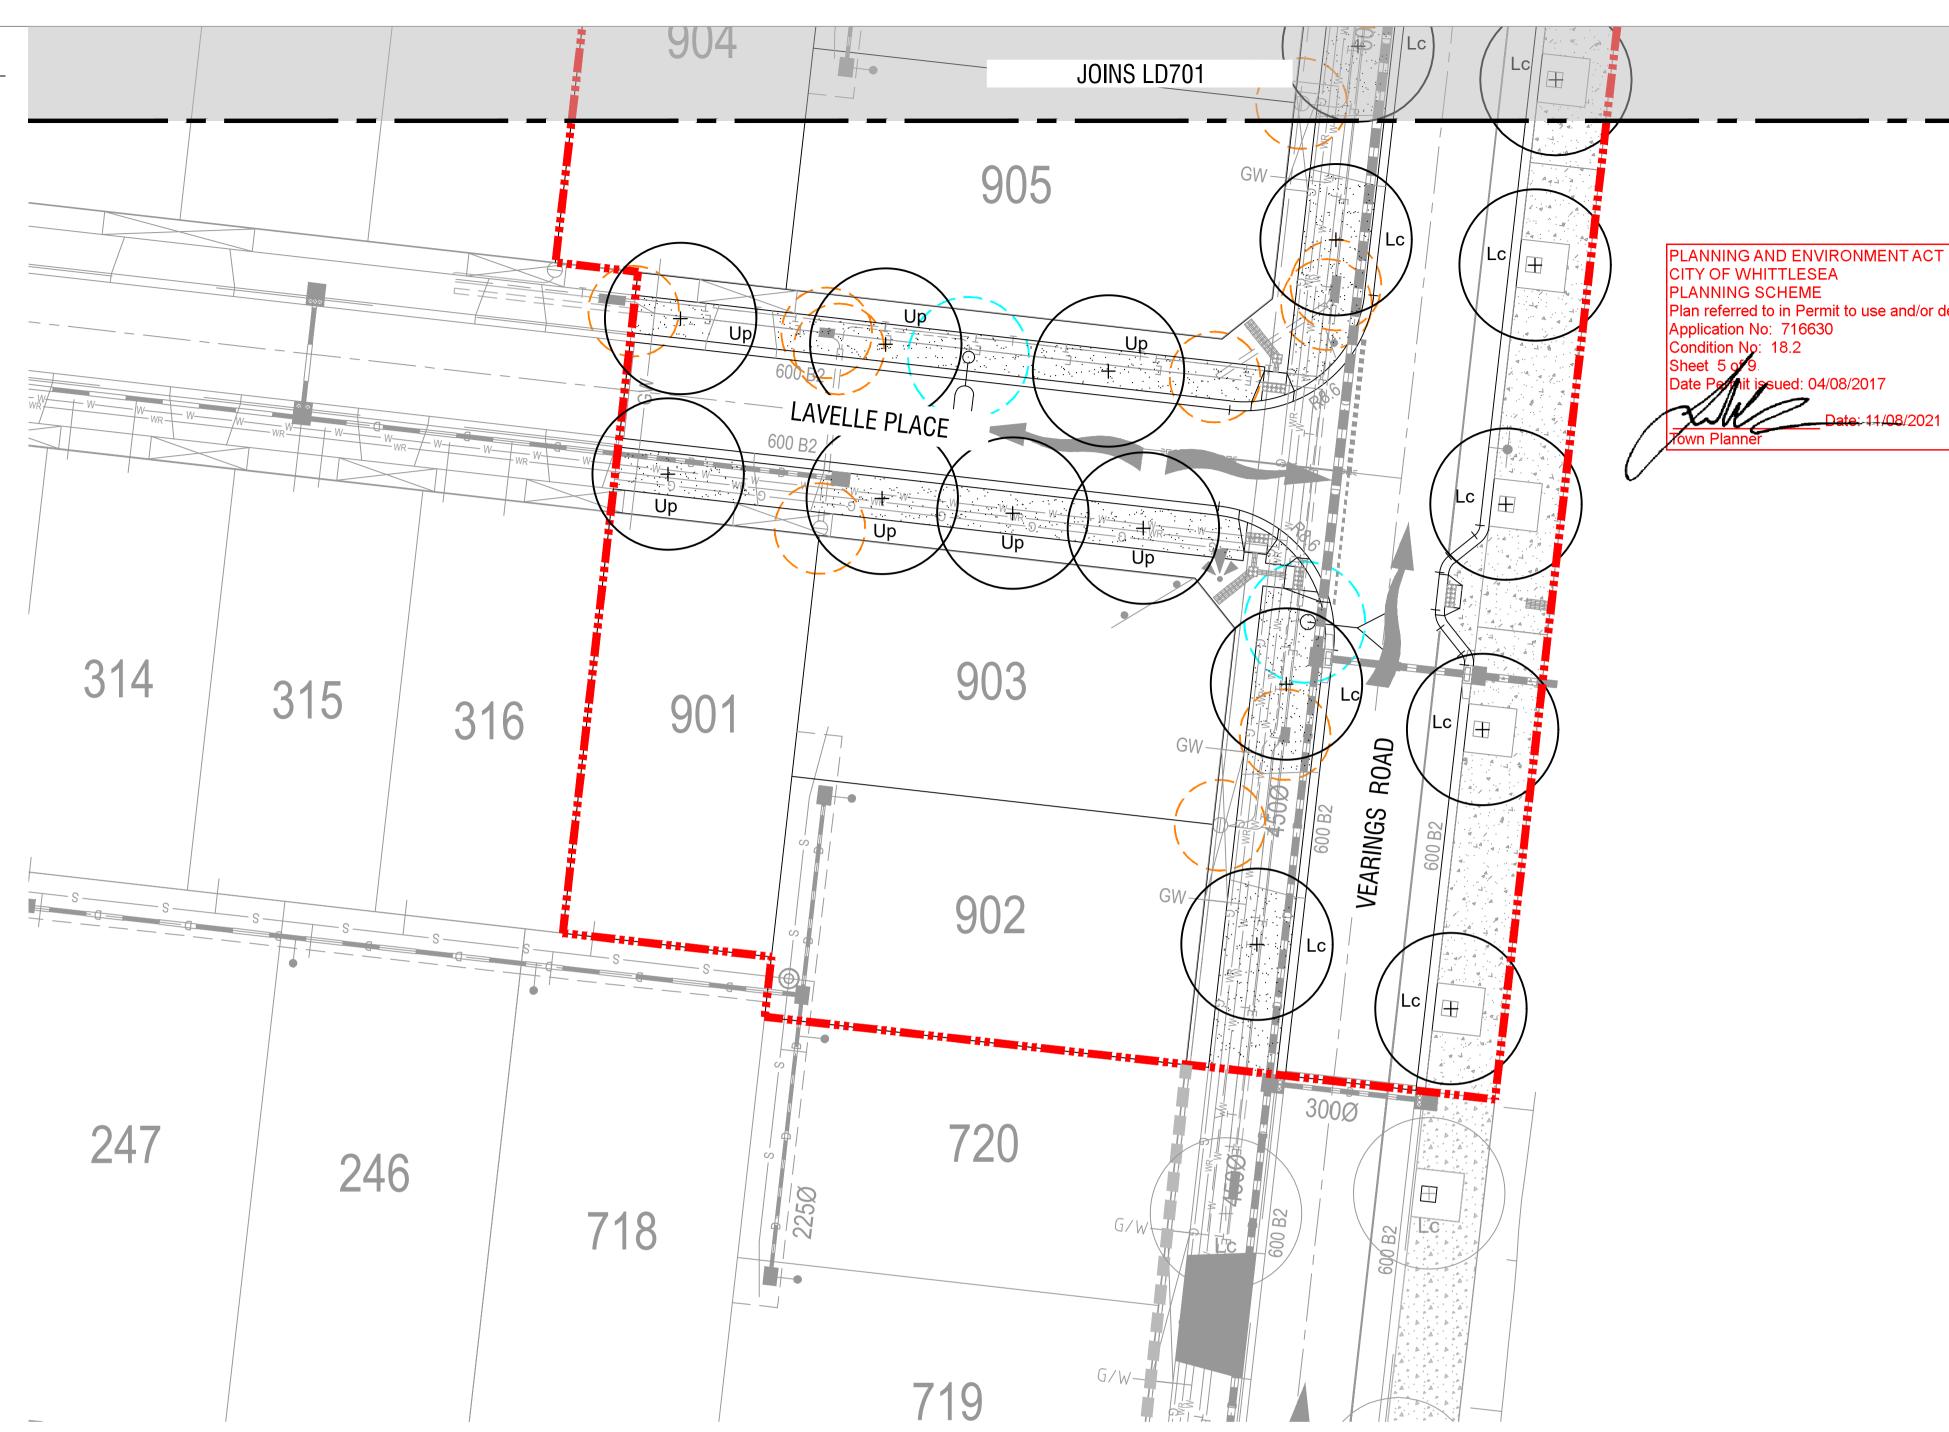

#### LEGEND

EXTENT OF WORKS

EXISTING STORMWATER By others / refer Civil

> EXISTING CONDUITS / SERVICES By others / refer Civil

(Qp<sup>+</sup>

EXISTING STREET LIGHTS Refer Power

STREET TREE Refer Details and Schedules

HYDROSEED Refer Details and Schedules

3M ELECTRICAL JOINT AND CONDUIT END OFFSET

4M LIGHT POLE AND PARALLELING PILLAR OFFSET

REINSTATED DRYSTONE WALL FENCE LOCATION. BY CIVIL

STRUCTURAL SOIL TREE PIT IN CONCRETE SURFACE Concrete Surface by Civil. Refer Schedules, Details and Specification

file

PLANNING AND ENVIRONMENT ACT CITY OF WHITTLESEA PLANNING SCHEME Plan referred to in Permit to use and/or develop land. Application No: 716630 Condition No: 18.2 Sheet 4 of 9 Date Parmit issued: 04/08/2017 \_\_\_\_\_\_\_\_Date: 11/08/2021 Town Planner