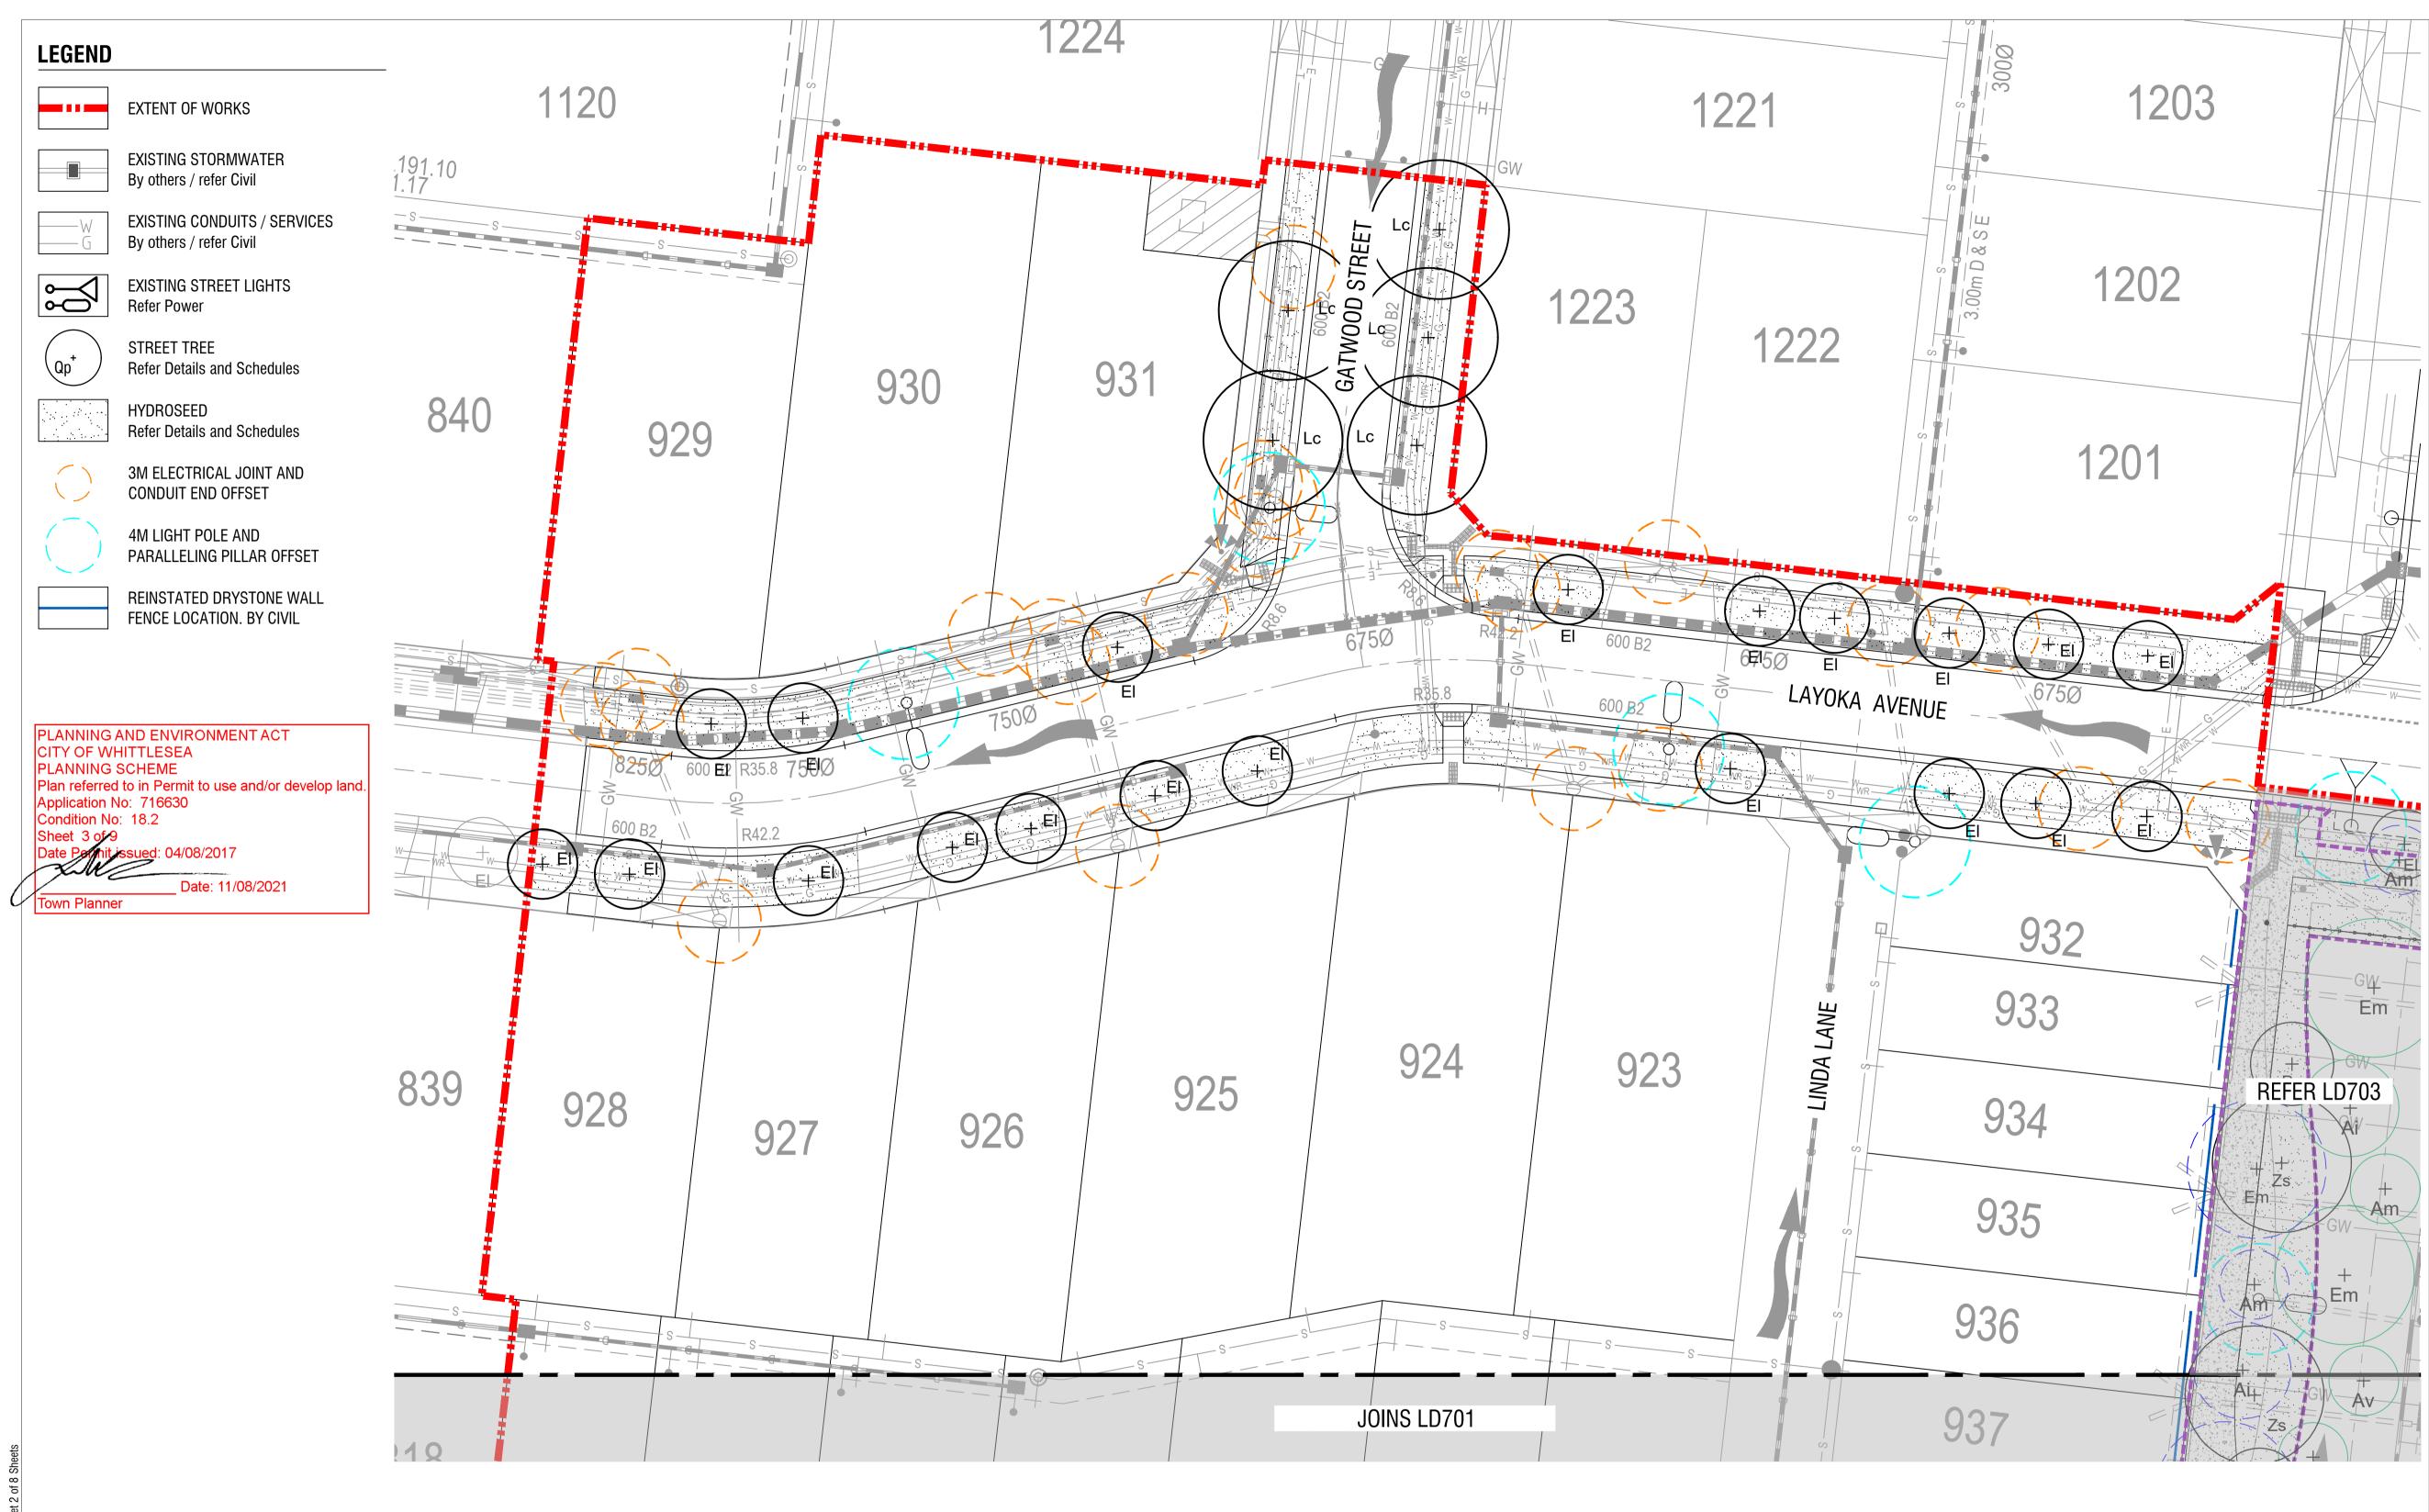

#### RATHDOWNE

#### **STAGE 9 STREETSCAPES**

**DETAILED DESIGN** 

PLANTING PLANS - SHEET 1 Sheet 2 of 8 City of Whittlesea Craigieburn road projects Pty Ltd

| DATE<br><b>24/05/2021</b> |                     | drg no.<br><b>308334LI</b> |                      | rev<br>C |
|---------------------------|---------------------|----------------------------|----------------------|----------|
| designed<br><b>ZH</b>     | drawn<br><b>ZH</b>  | checked<br><b>ML</b>       | APPROVI<br><b>MB</b> | ED       |
| MGA 94<br>ZONE            | 1:250<br>SCALE @ A1 | 0 2.5                      | 5 7.5<br>            | 10 12.5  |
| N                         |                     |                            |                      |          |

#### LEGEND

EXTENT OF WORKS

EXISTING STORMWATER By others / refer Civil

> EXISTING CONDUITS / SERVICES By others / refer Civil

(Qp<sup>+</sup>

EXISTING STREET LIGHTS Refer Power

STREET TREE Refer Details and Schedules

HYDROSEED Refer Details and Schedules

3M ELECTRICAL JOINT AND CONDUIT END OFFSET

4M LIGHT POLE AND PARALLELING PILLAR OFFSET

REINSTATED DRYSTONE WALL FENCE LOCATION. BY CIVIL

STRUCTURAL SOIL TREE PIT IN CONCRETE SURFACE Concrete Surface by Civil. Refer Schedules, Details and Specification

file

PLANNING AND ENVIRONMENT ACT CITY OF WHITTLESEA PLANNING SCHEME Plan referred to in Permit to use and/or develop land. Application No: 716630 Condition No: 18.2 Sheet 4 of 9 Date Parmit issued: 04/08/2017 \_\_\_\_\_\_\_\_Date: 11/08/2021 Town Planner