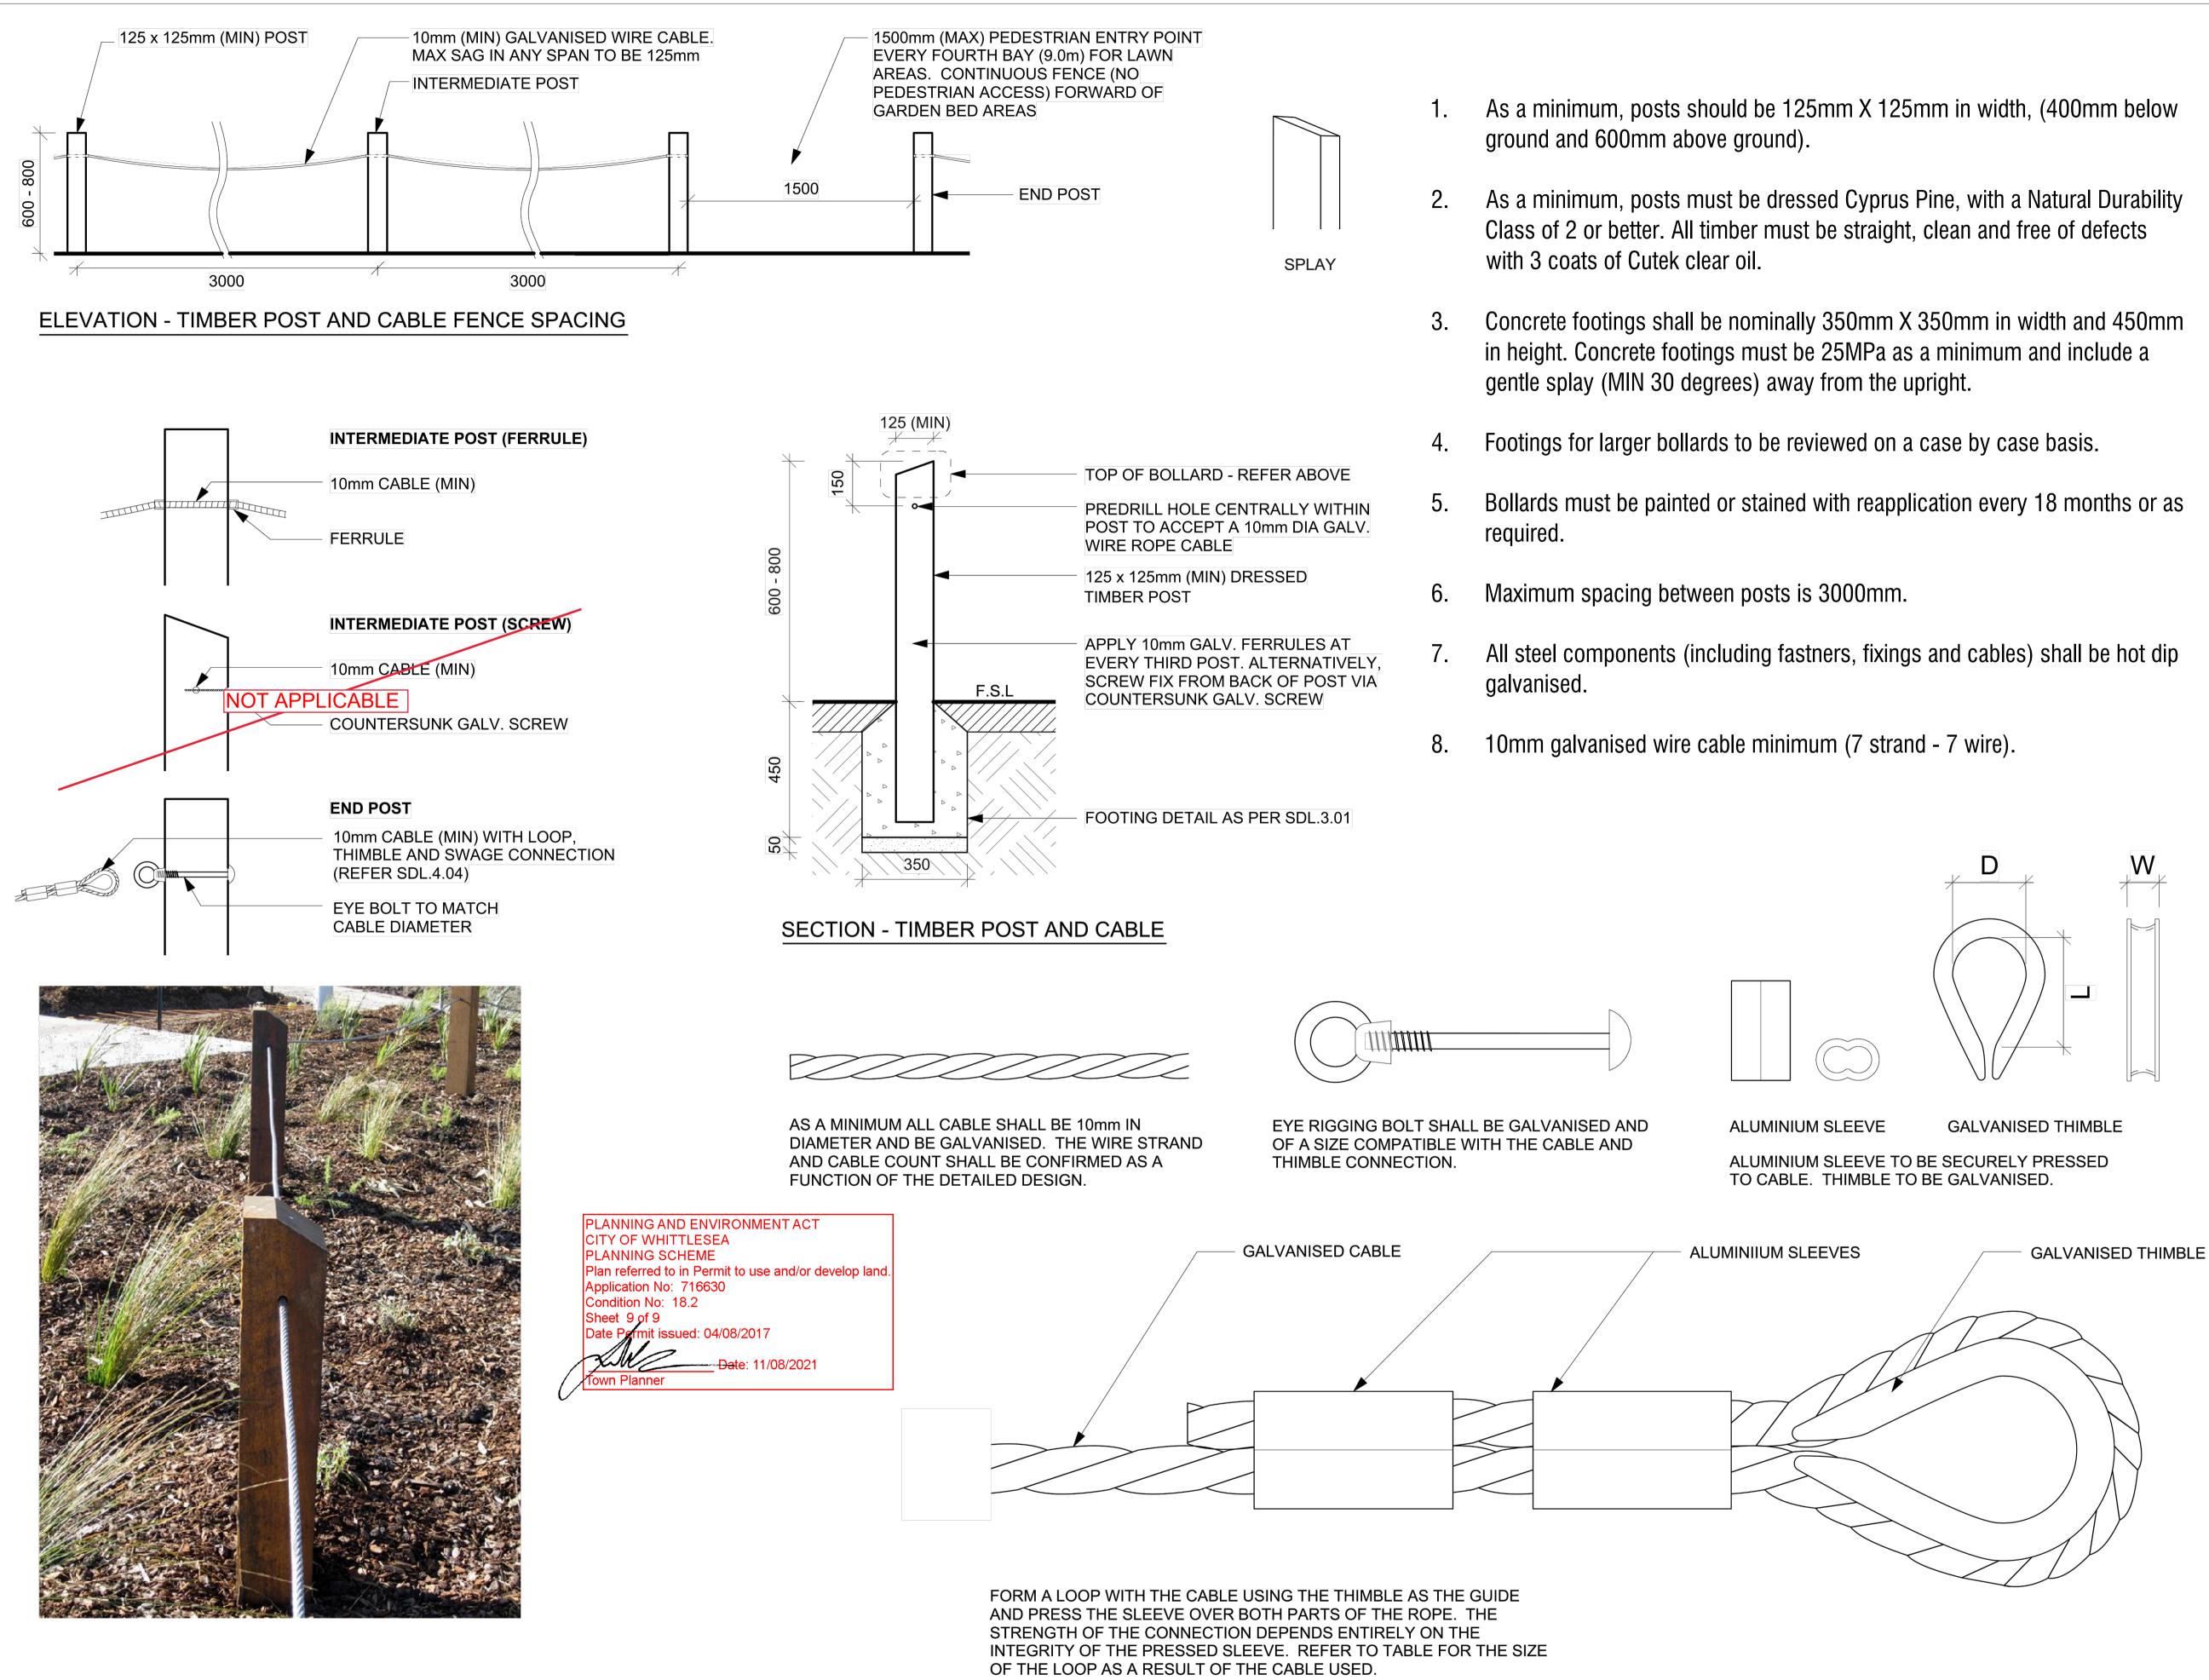

© Spiire Australia Pty Ltd All Rights Reserved This document is produced by Spiire Australia Pty Ltd solely for the benefit of and use by the client in accordance with the terms of the retainer. Spiire Australia Pty Ltd does not and shall not assume any responsibility or liability whatsoever to any third party arising out of any use or reliance by third party on the content of this document.

414 LA TROBE STREET PO BOX 16084 MELBOURNE VICTORIA 8007 AUSTRALIA T 61 3 9993 7888

www.spiire.com.au ABN 55 050 029 635

PRELIMINARY

|     |                   | 1   | 1        |
|-----|-------------------|-----|----------|
|     |                   |     |          |
|     |                   |     |          |
|     |                   |     |          |
|     |                   |     |          |
|     |                   |     |          |
|     |                   |     |          |
|     |                   |     |          |
| Α   | ISSUED TO COUNCIL | MB  | 03/08/21 |
| REV | DESCRIPTION       | APP | DATE     |

#### RATHDOWNE

**STAGE 9 STREETSCAPES** 

DETAILED DESIGN **DETAILS - SHEET 3** SHEET 8 OF 8 **CITY OF WHITTLESEA CRAIGIEBURN ROAD PROJECTS PTY LTD** 

DESIGNED DRAWN ZH ZH/PA DATE

AS SHOWN CHECKED APPROVED ML MB

20/07/2021

DRG NO. 308334LD902 A