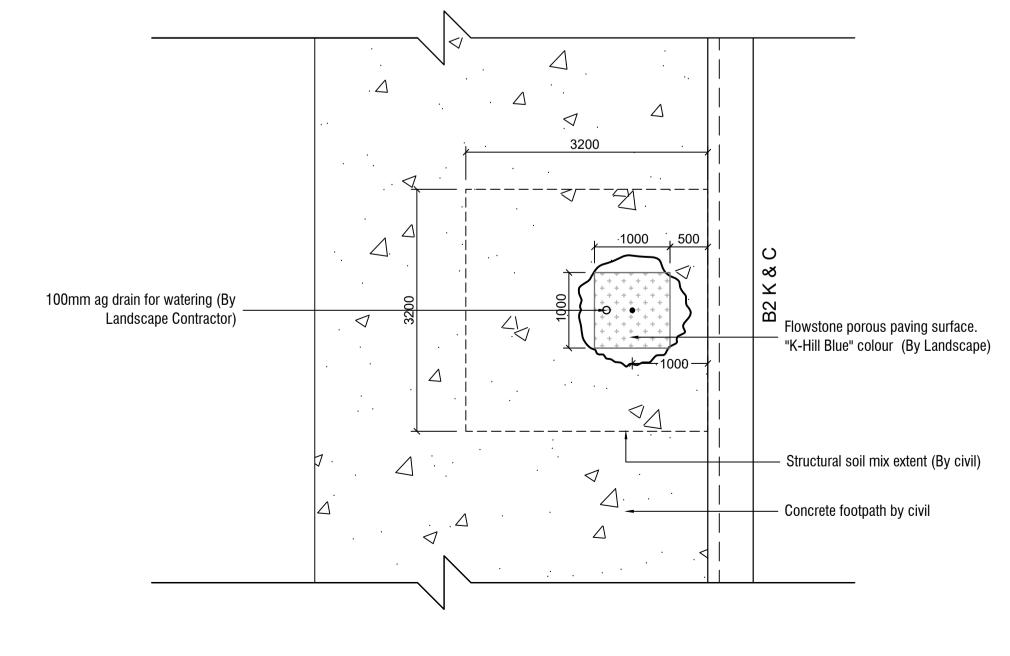

#### STRUCTURAL SOIL TREE PIT PLAN DETAIL Scale 1:50 @ A1 2

file

NOTES

© Spiire Australia Pty Ltd All Rights Reserved This document is produced by Spiire Australia Pty Ltd solely for the benefit of and use by the client in accordance with the terms of the retainer. Spiire Australia Pty Ltd does not and shall not assume any responsibility or liability whatsoever to any third party arising out of any use or reliance by third party on the content of this document.