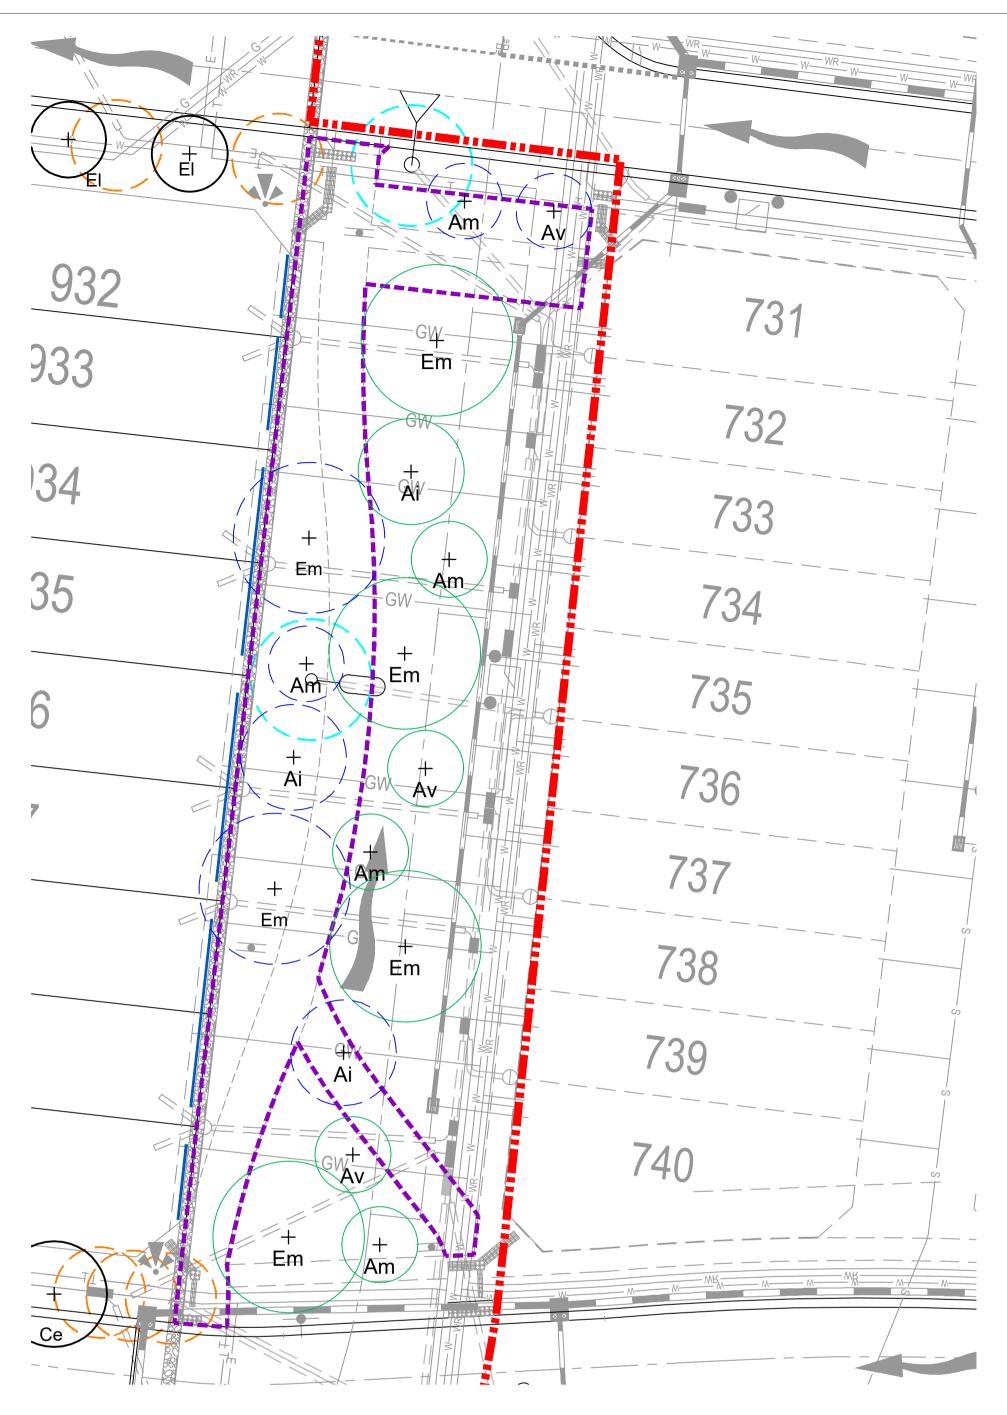

## RATHDOWNE

### **STAGE 9 STREETSCAPES**

**DETAILED DESIGN PLANTING PLANS - SHEET 4** SHEET 5 OF 8 **CITY OF WHITTLESEA CRAIGIEBURN ROAD PROJECTS PTY LTD** 

| MGA 94<br>ZONE            | 1:250<br>SCALE @ A1   | 0 2.5                | 5 7.5 10<br>          | 12.5 |
|---------------------------|-----------------------|----------------------|-----------------------|------|
| designed<br><b>ZH</b>     | drawn<br><b>ZH/PA</b> | checked<br><b>ML</b> | APPROVED<br><b>MB</b> |      |
| DATE<br><b>20/07/2021</b> |                       | DRG NO.<br>308334LD  | 703 REV               |      |