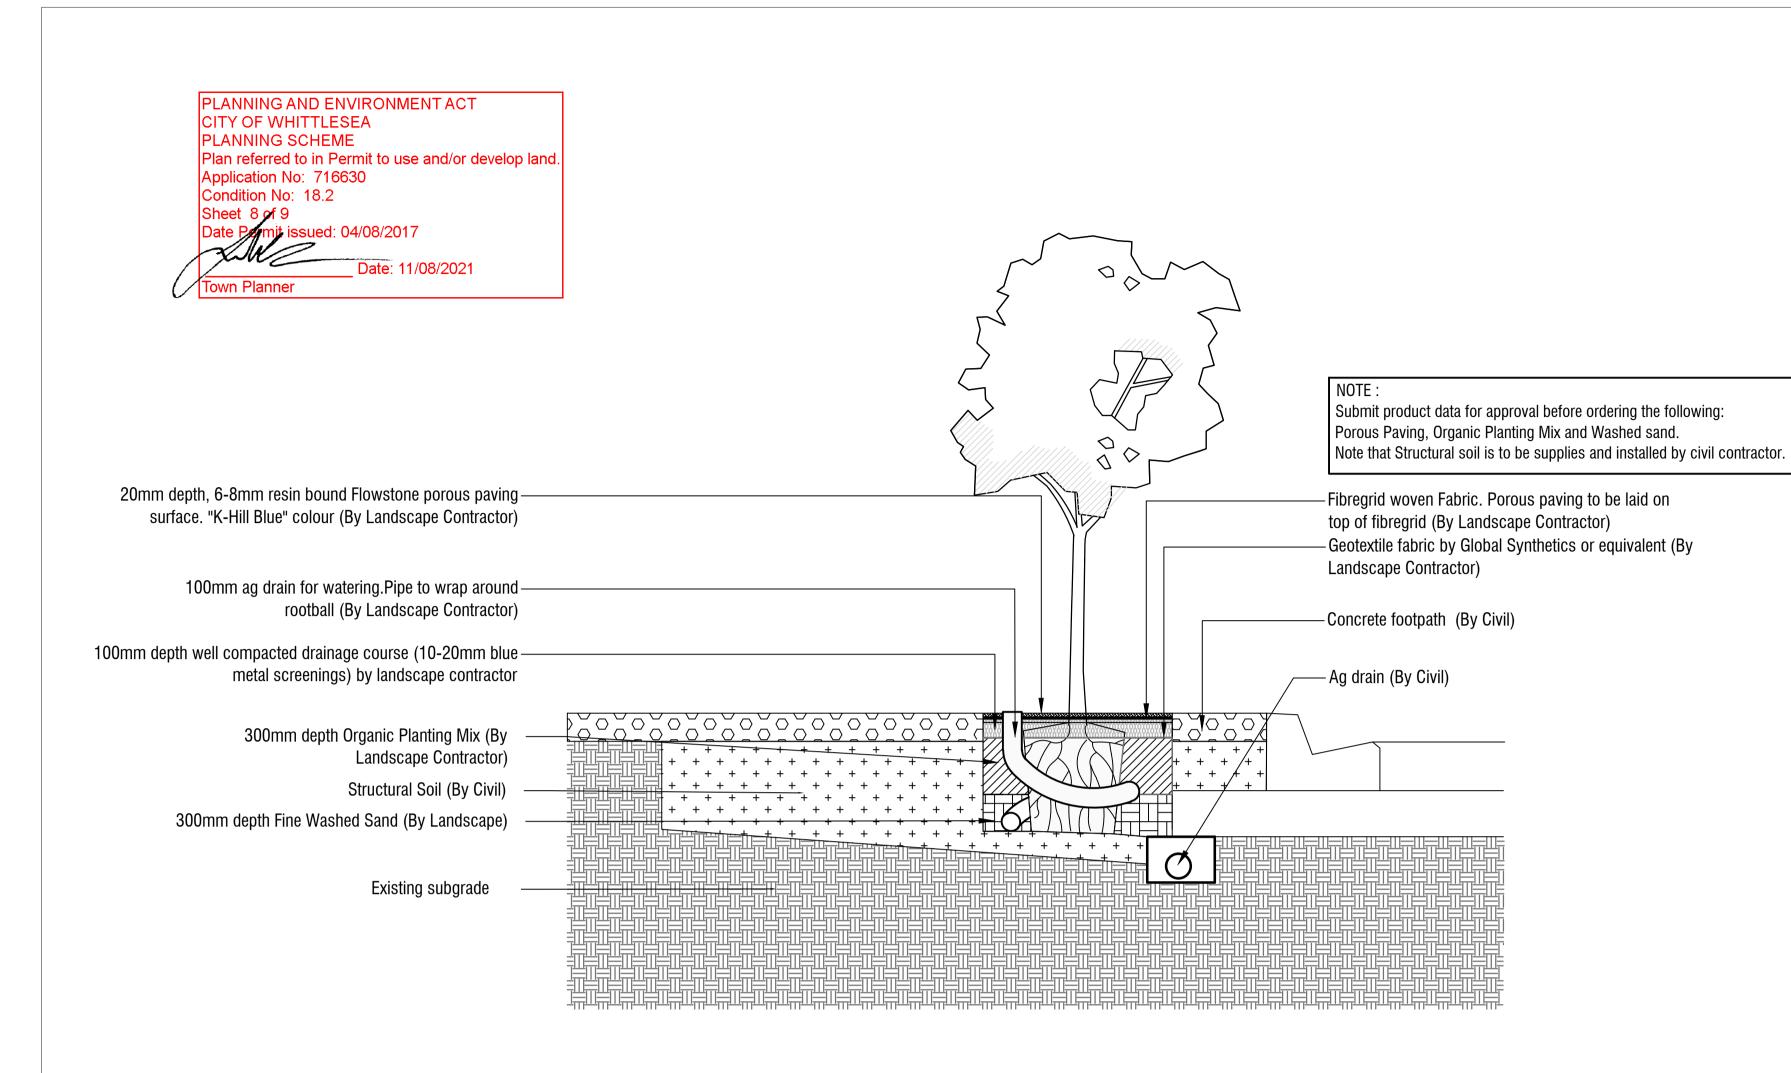

au ABN 55 050 029 635

## PRELIMINARY

|     |                   | 1   | 1        |
|-----|-------------------|-----|----------|
|     |                   |     |          |
|     |                   |     |          |
|     |                   |     |          |
|     |                   |     |          |
|     |                   |     |          |
| С   | ISSUED TO COUNCIL | MB  | 03/08/21 |
| В   | ISSUED TO COUNCIL |     | 24/05/21 |
| Α   | PRELIMINARY ISSUE | MB  | 19/04/21 |
| REV | DESCRIPTION       | APP | DATE     |

#### RATHDOWNE

#### **STAGE 9 STREETSCAPES**

#### **DETAILED DESIGN**

**DETAILS - SHEET 1** SHEET 6 OF 8 **CITY OF WHITTLESEA CRAIGIEBURN ROAD PROJECTS PTY LTD** 

DESIGNED DRAWN ZH ZH DATE

AS SHOWN CHECKED APPROVED ML MB DRG NO. REV 308334LD900 C

24/05/2021



### STRUCTURAL SOIL TREE PLANTING DETAIL

Scale 1:20 @ A1



#### STRUCTURAL SOIL TREE PIT PLAN DETAIL Scale 1:50 @ A1 2

file



NOTES

© Spiire Australia Pty Ltd All Rights Reserved This document is produced by Spiire Australia Pty Ltd solely for the benefit of and use by the client in accordance with the terms of the retainer. Spiire Australia Pty Ltd does not and shall not assume any responsibility or liability whatsoever to any third party arising out of any use or reliance by third party on the content of this document.

414 LA TROBE STREET PO BOX 16084 MELBOURNE VICTORIA 8007 AUSTRALIA T 61 3 9993 7888

ABN 55 050 029 635 www.spiire.com.au

## PRELIMINARY

|     |                   | 1   |          |
|-----|-------------------|-----|----------|
|     |                   |     |