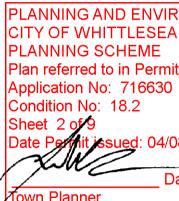

| PLANNING AND ENVIRONMENT ACT                           |
|--------------------------------------------------------|
| CITY OF WHITTLESEA                                     |
| PLANNING SCHEME                                        |
| Plan referred to in Permit to use and/or develop land. |
| Application No: 716630                                 |
| Condition No: 18.2                                     |
| Sheet 1 of 9                                           |
| Date Permit issued: 04/08/2017                         |
| All All                                                |
| Date: 11/08/2021                                       |
| Town Planner                                           |