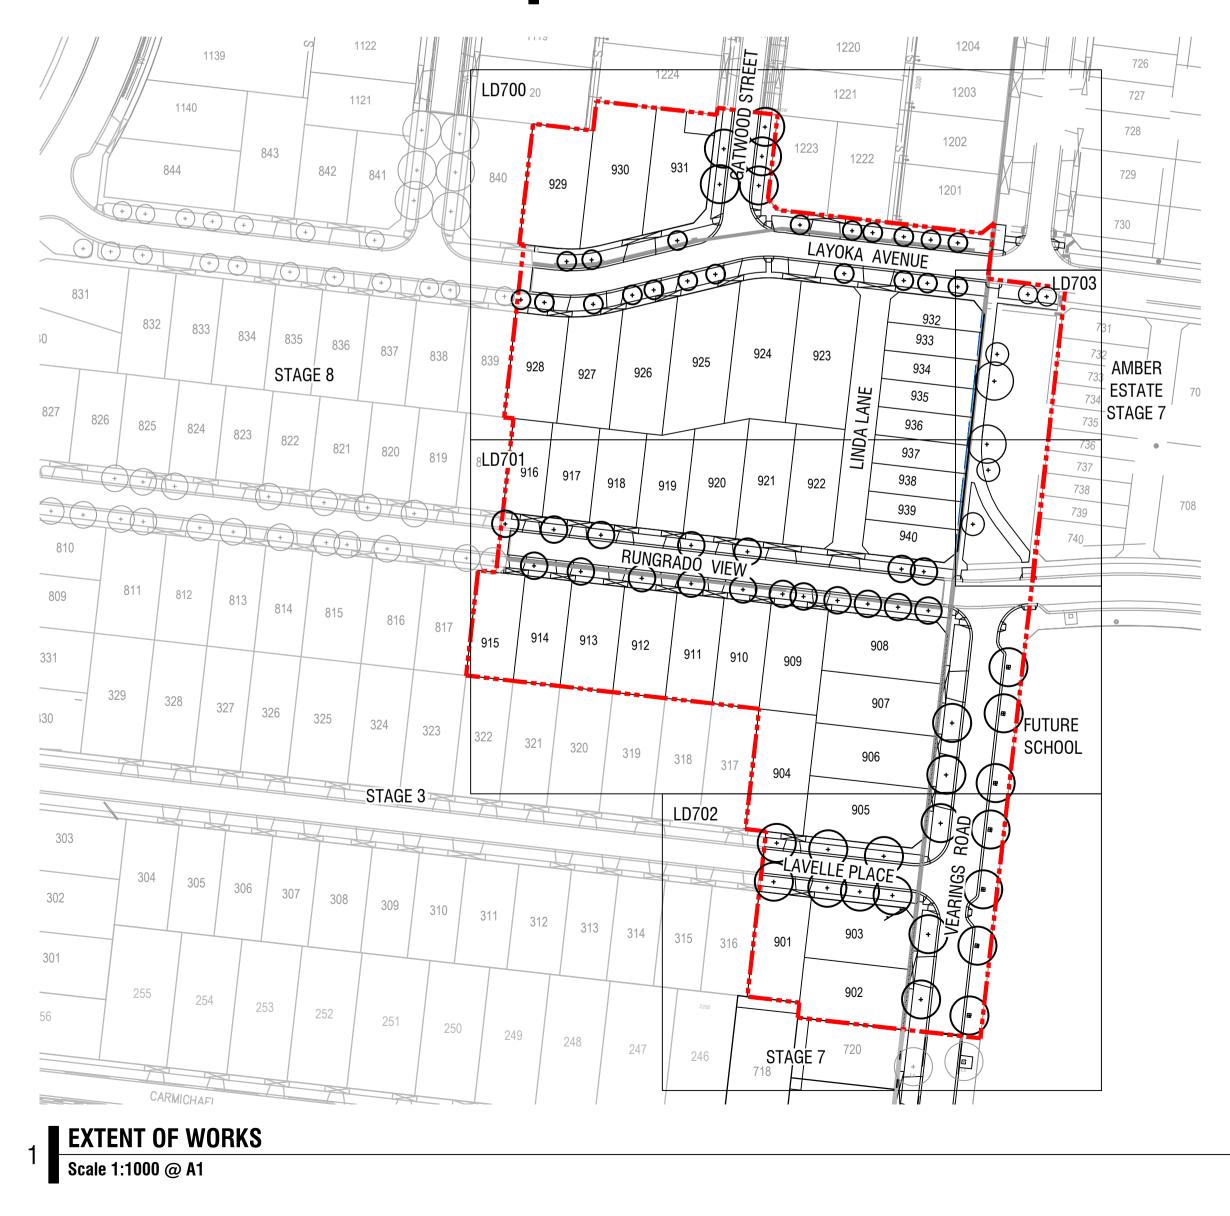

#### **STAGE 9 STREETSCAPES**

**DETAILED DESIGN** 

PLANTING PLANS - SHEET 1 Sheet 2 of 8 City of Whittlesea Craigieburn road projects Pty Ltd

| DATE<br><b>24/05/2021</b> |                     | drg no.<br><b>308334LI</b> |                      | rev<br>C |
|---------------------------|---------------------|----------------------------|----------------------|----------|
| designed<br><b>ZH</b>     | drawn<br><b>ZH</b>  | checked<br><b>ML</b>       | APPROVI<br><b>MB</b> | ED       |
| MGA 94<br>ZONE            | 1:250<br>SCALE @ A1 | 0 2.5                      | 5 7.5<br>            | 10 12.5  |
| N                         |                     |                            |                      |          |

#### LEGEND

EXTENT OF WORKS

EXISTING STORMWATER By others / refer Civil

> EXISTING CONDUITS / SERVICES By others / refer Civil

(Qp<sup>+</sup>

EXISTING STREET LIGHTS Refer Power

STREET TREE Refer Details and Schedules

HYDROSEED Refer Details and Schedules

3M ELECTRICAL JOINT AND CONDUIT END OFFSET

4M LIGHT POLE AND PARALLELING PILLAR OFFSET

REINSTATED DRYSTONE WALL FENCE LOCATION. BY CIVIL

STRUCTURAL SOIL TREE PIT IN CONCRETE SURFACE Concrete Surface by Civil. Refer Schedules, Details and Specification