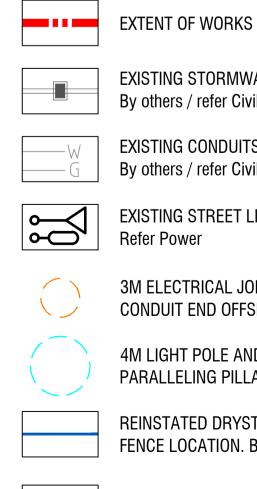

#### LEGEND

EXTENT OF WORKS

EXISTING STORMWATER By others / refer Civil

> EXISTING CONDUITS / SERVICES By others / refer Civil

(Qp<sup>+</sup>

EXISTING STREET LIGHTS Refer Power

STREET TREE Refer Details and Schedules

HYDROSEED Refer Details and Schedules

3M ELECTRICAL JOINT AND CONDUIT END OFFSET

4M LIGHT POLE AND PARALLELING PILLAR OFFSET

REINSTATED DRYSTONE WALL FENCE LOCATION. BY CIVIL

STRUCTURAL SOIL TREE PIT IN CONCRETE SURFACE Concrete Surface by Civil. Refer Schedules, Details and Specification