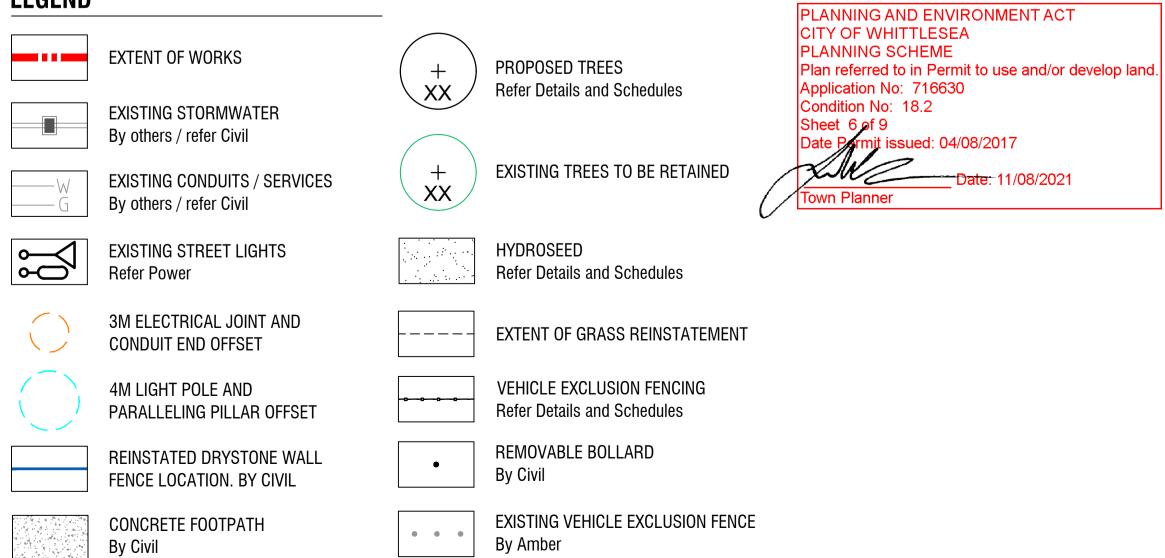

#### LEGEND

EXTENT OF WORKS

EXISTING STORMWATER By others / refer Civil

> EXISTING CONDUITS / SERVICES By others / refer Civil

(Qp<sup>+</sup>

EXISTING STREET LIGHTS Refer Power

STREET TREE Refer Details and Schedules

HYDROSEED Refer Details and Schedules

3M ELECTRICAL JOINT AND CONDUIT END OFFSET

4M LIGHT POLE AND PARALLELING PILLAR OFFSET

REINSTATED DRYSTONE WALL FENCE LOCATION. BY CIVIL

STRUCTURAL SOIL TREE PIT IN CONCRETE SURFACE Concrete Surface by Civil. Refer Schedules, Details and Specification

#### LEGEND

## 

Qp<sup>+</sup>

1

EXTENT OF WORKS

EXISTING STORMWATER By others / refer Civil

EXISTING CONDUITS / SERVICES By others / refer Civil

EXISTING STREET LIGHTS Refer Power

STREET TREE Refer Details and Schedules

#### LEGEND

EXISTING STORMWATER By others / refer Civil

EXISTING CONDUITS / SERVICES By others / refer Civil

EXISTING STREET LIGHTS

**3M ELECTRICAL JOINT AND** CONDUIT END OFFSET

4M LIGHT POLE AND PARALLELING PILLAR OFFSET

REINSTATED DRYSTONE WALL FENCE LOCATION. BY CIVIL

EXISTING FOOTPATH TO BE REMOVED. **REFER CIVIL** 

EXTENT OF DEMOLITION

+

XX

+

XX

EXISTING TREES TO BE REMOVED.

EXISTING TREES TO BE RETAINED