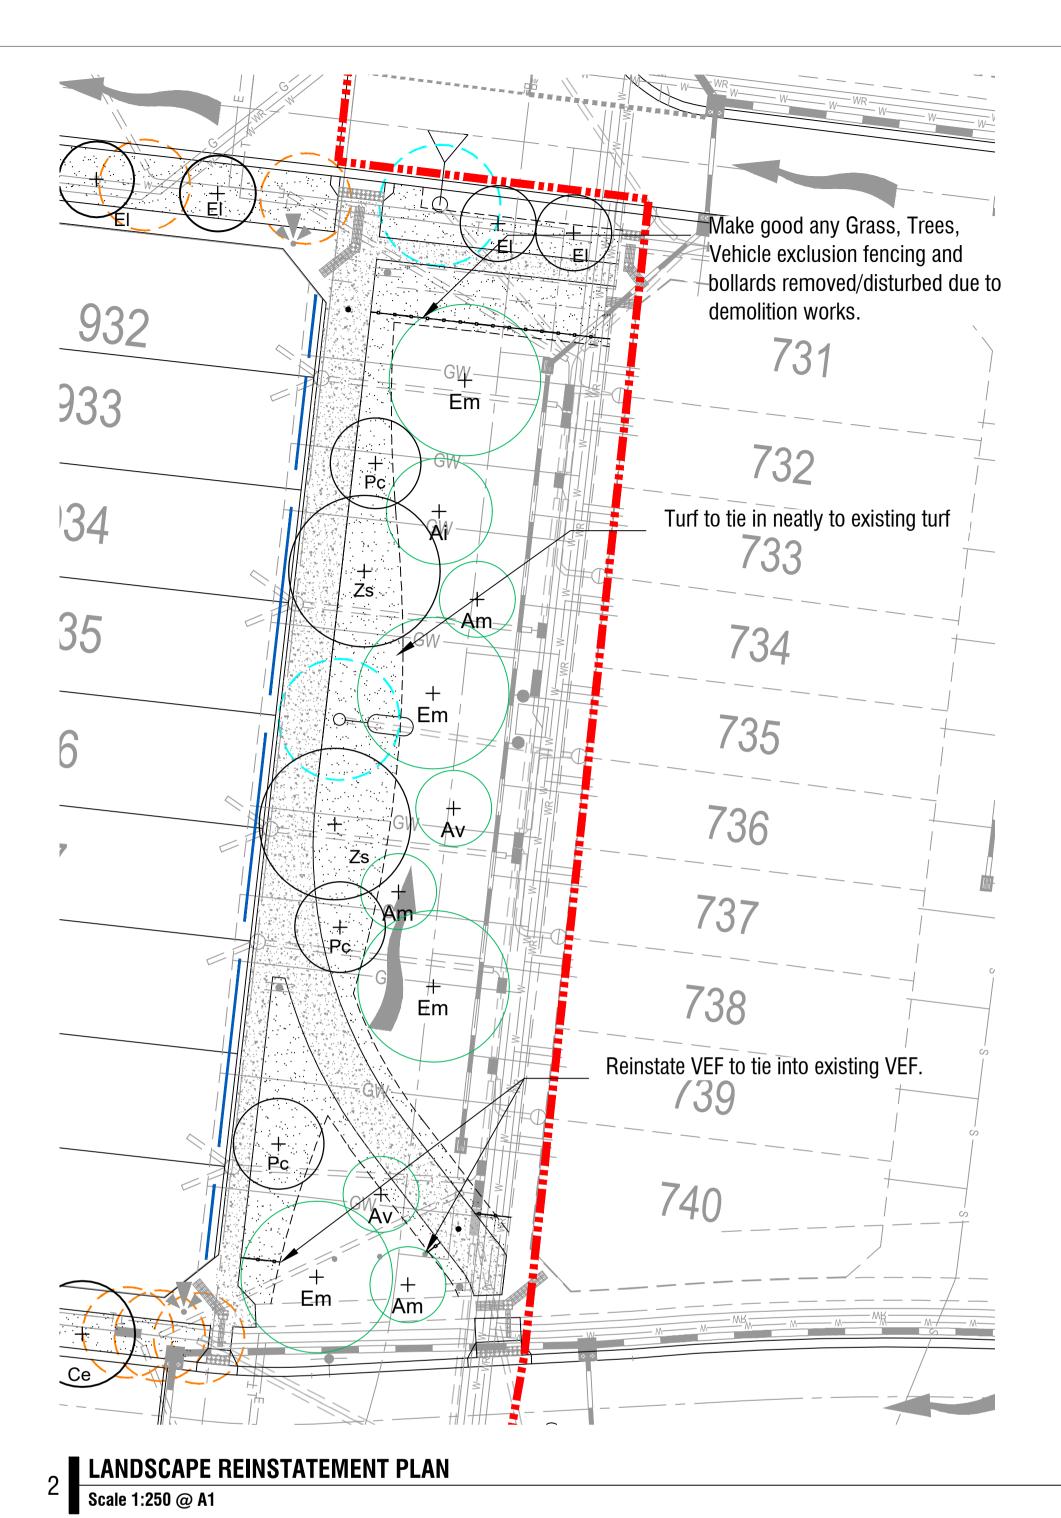

#### Rathdowne Stage 9 Streetscape - Endorsed Landscape Plans

1. Alignment of reinstated vehicle exclusion fencing south of Vearings Road Green Link to be confirmed on site with Council at pre-commencement meeting.

## RATHDOWNE

### **STAGE 9 STREETSCAPES**

**DETAILED DESIGN PLANTING PLANS - SHEET 4** SHEET 5 OF 8 **CITY OF WHITTLESEA CRAIGIEBURN ROAD PROJECTS PTY LTD** 

| MGA 94<br>ZONE            | 1:250<br>SCALE @ A1   | 0 2.5                | 5 7.5 10<br>          | 12.5 |
|---------------------------|-----------------------|----------------------|-----------------------|------|
| designed<br><b>ZH</b>     | drawn<br><b>ZH/PA</b> | checked<br><b>ML</b> | APPROVED<br><b>MB</b> |      |
| DATE<br><b>20/07/2021</b> |                       | DRG NO.<br>308334LD  | 703 REV               |      |