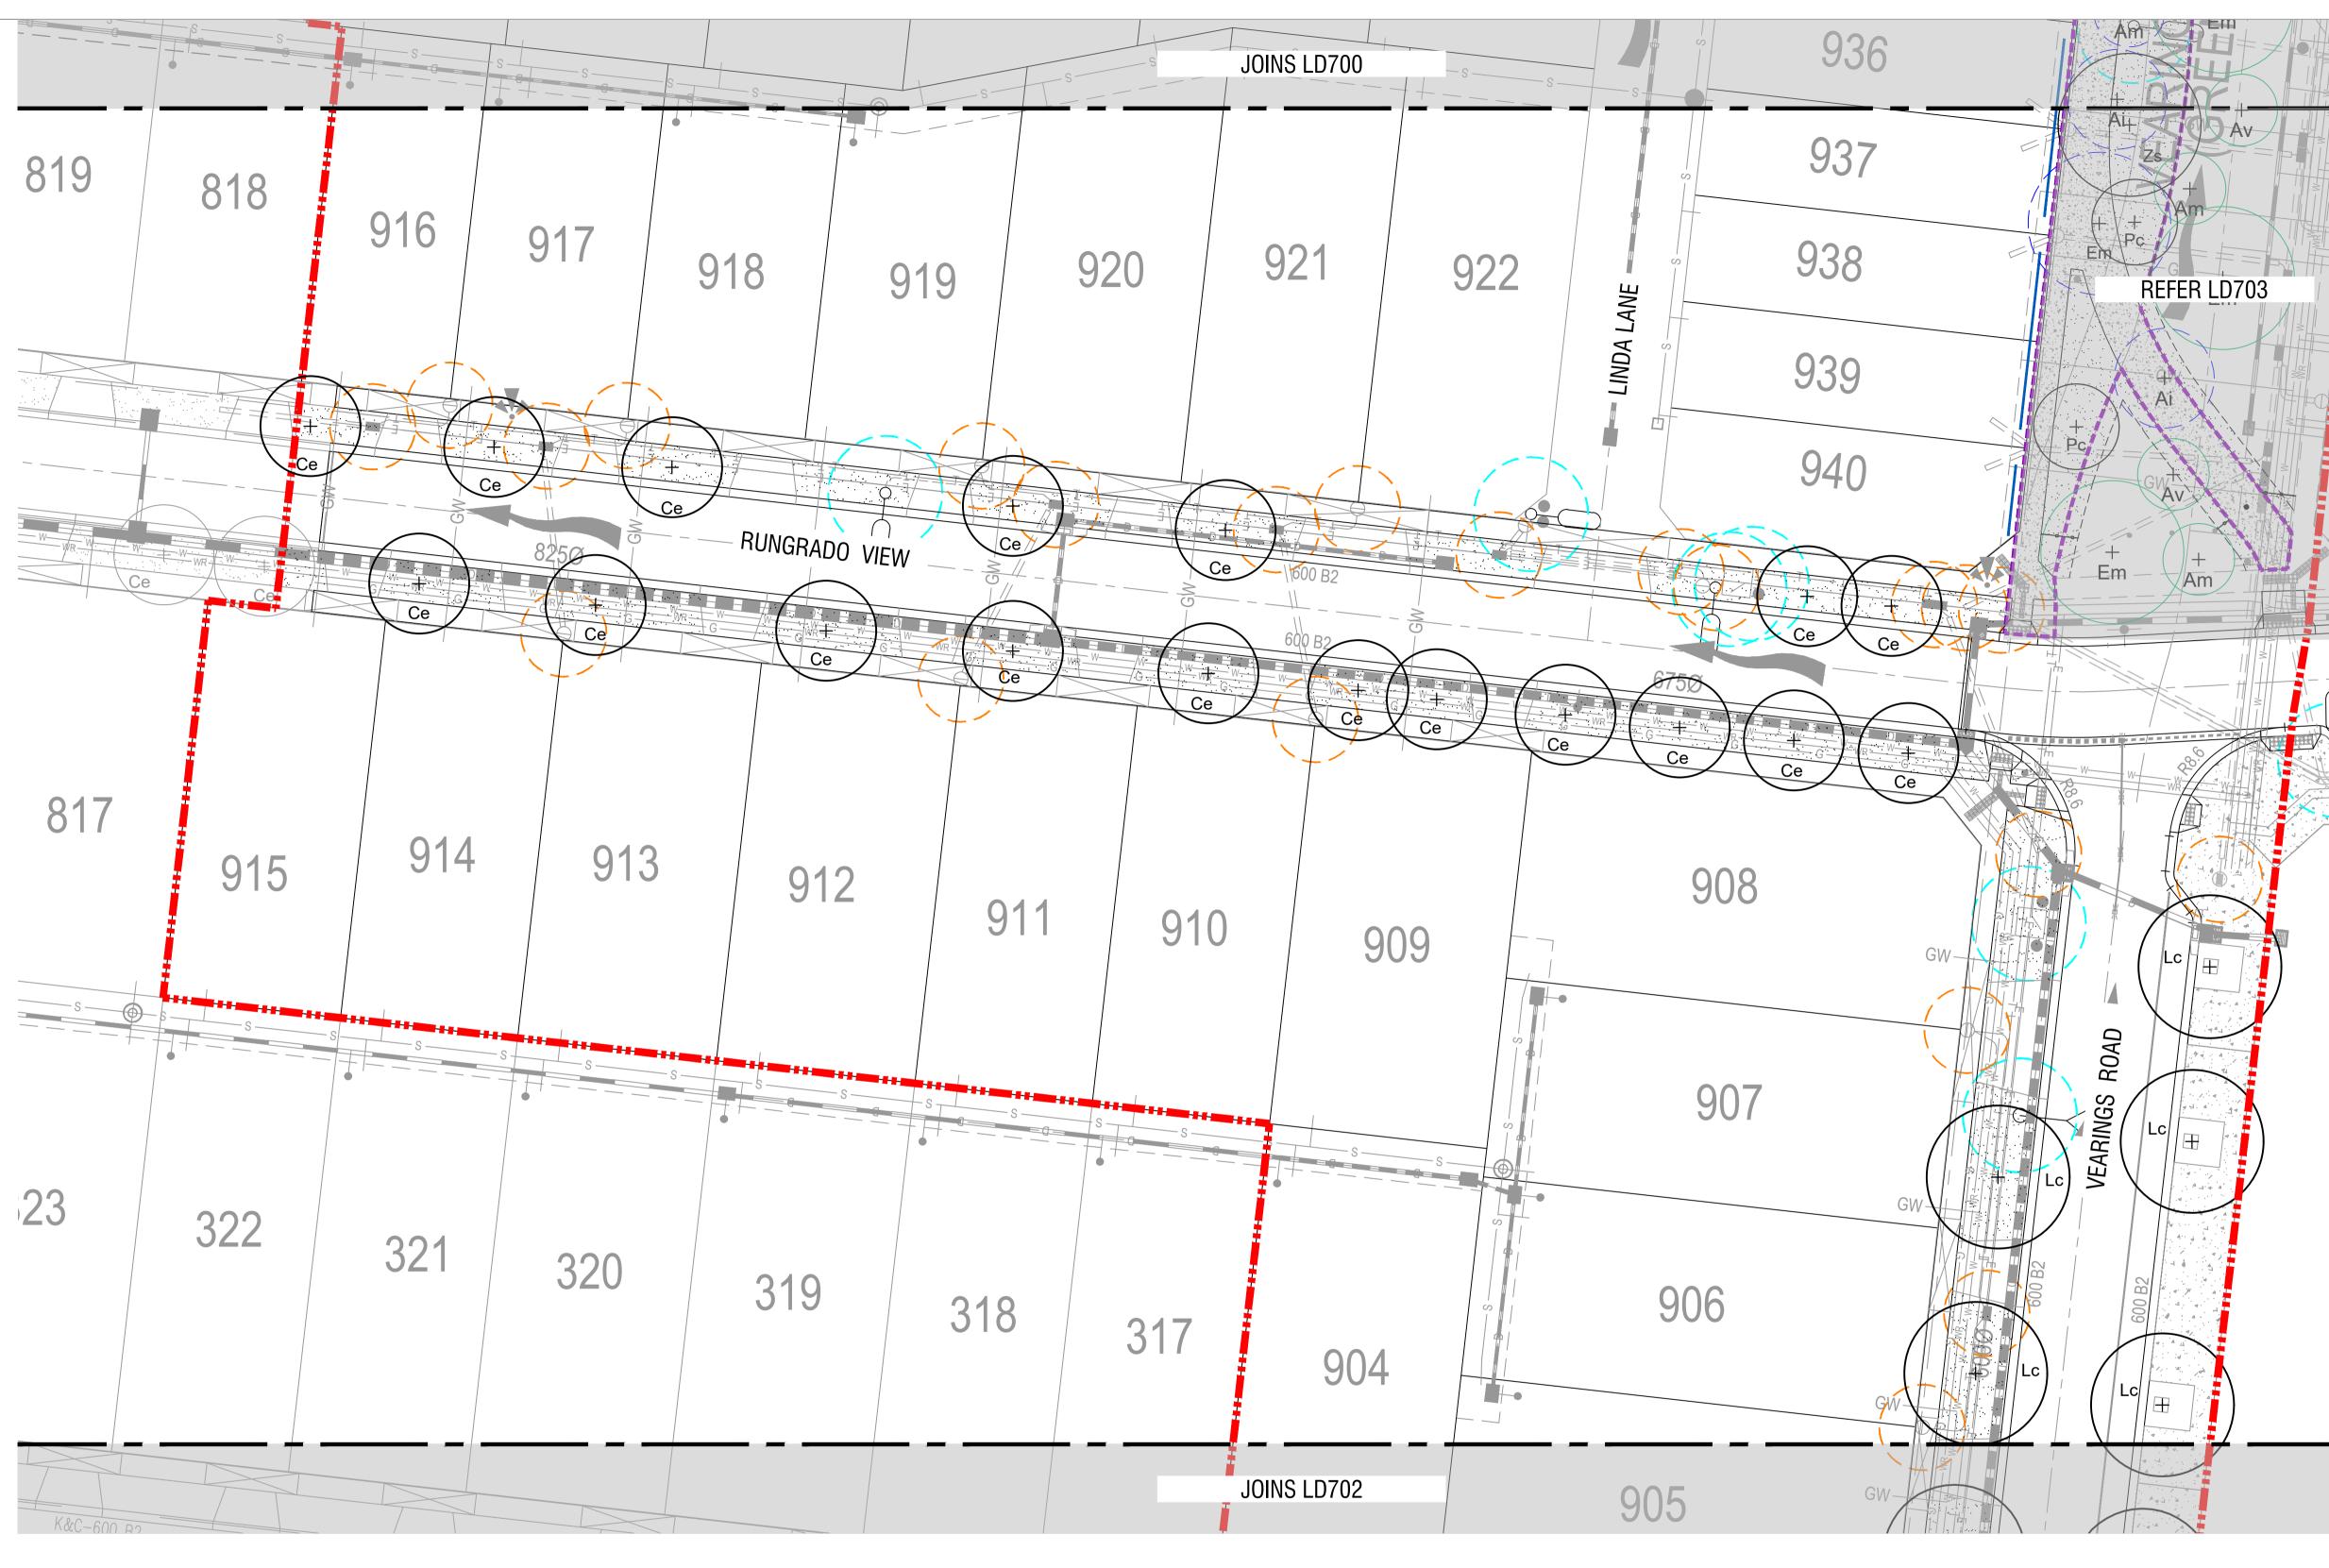

#### RATHDOWNE

#### **STAGE 9 STREETSCAPES**

**DETAILED DESIGN** 

PLANTING PLANS - SHEET 2 Sheet 3 of 8 City of Whittlesea Craigieburn road projects Pty Ltd

| DATE<br>24/05/2021    |                     | DRG NO.<br>308334LE | )701         | REV<br>C   |   |
|-----------------------|---------------------|---------------------|--------------|------------|---|
| designed<br><b>ZH</b> | drawn<br><b>ZH</b>  | checked<br>ML       | approv<br>MB | /ED        |   |
| MGA 94<br>ZONE        | 1:250<br>SCALE @ A1 | 0 2.5               | 5 7.5<br>    | 10 12.<br> | 5 |
|                       |                     |                     |              |            |   |

#### LEGEND

## 

Qp<sup>+</sup>

1

EXTENT OF WORKS

EXISTING STORMWATER By others / refer Civil

EXISTING CONDUITS / SERVICES By others / refer Civil

EXISTING STREET LIGHTS Refer Power

STREET TREE Refer Details and Schedules

HYDROSEED Refer Details and Schedules

3M ELECTRICAL JOINT AND CONDUIT END OFFSET

4M LIGHT POLE AND PARALLELING PILLAR OFFSET

REINSTATED DRYSTONE WALL FENCE LOCATION. BY CIVIL

STRUCTURAL SOIL TREE PIT IN CONCRETE SURFACE Concrete Surface by Civil. Refer Schedules, Details and Specification