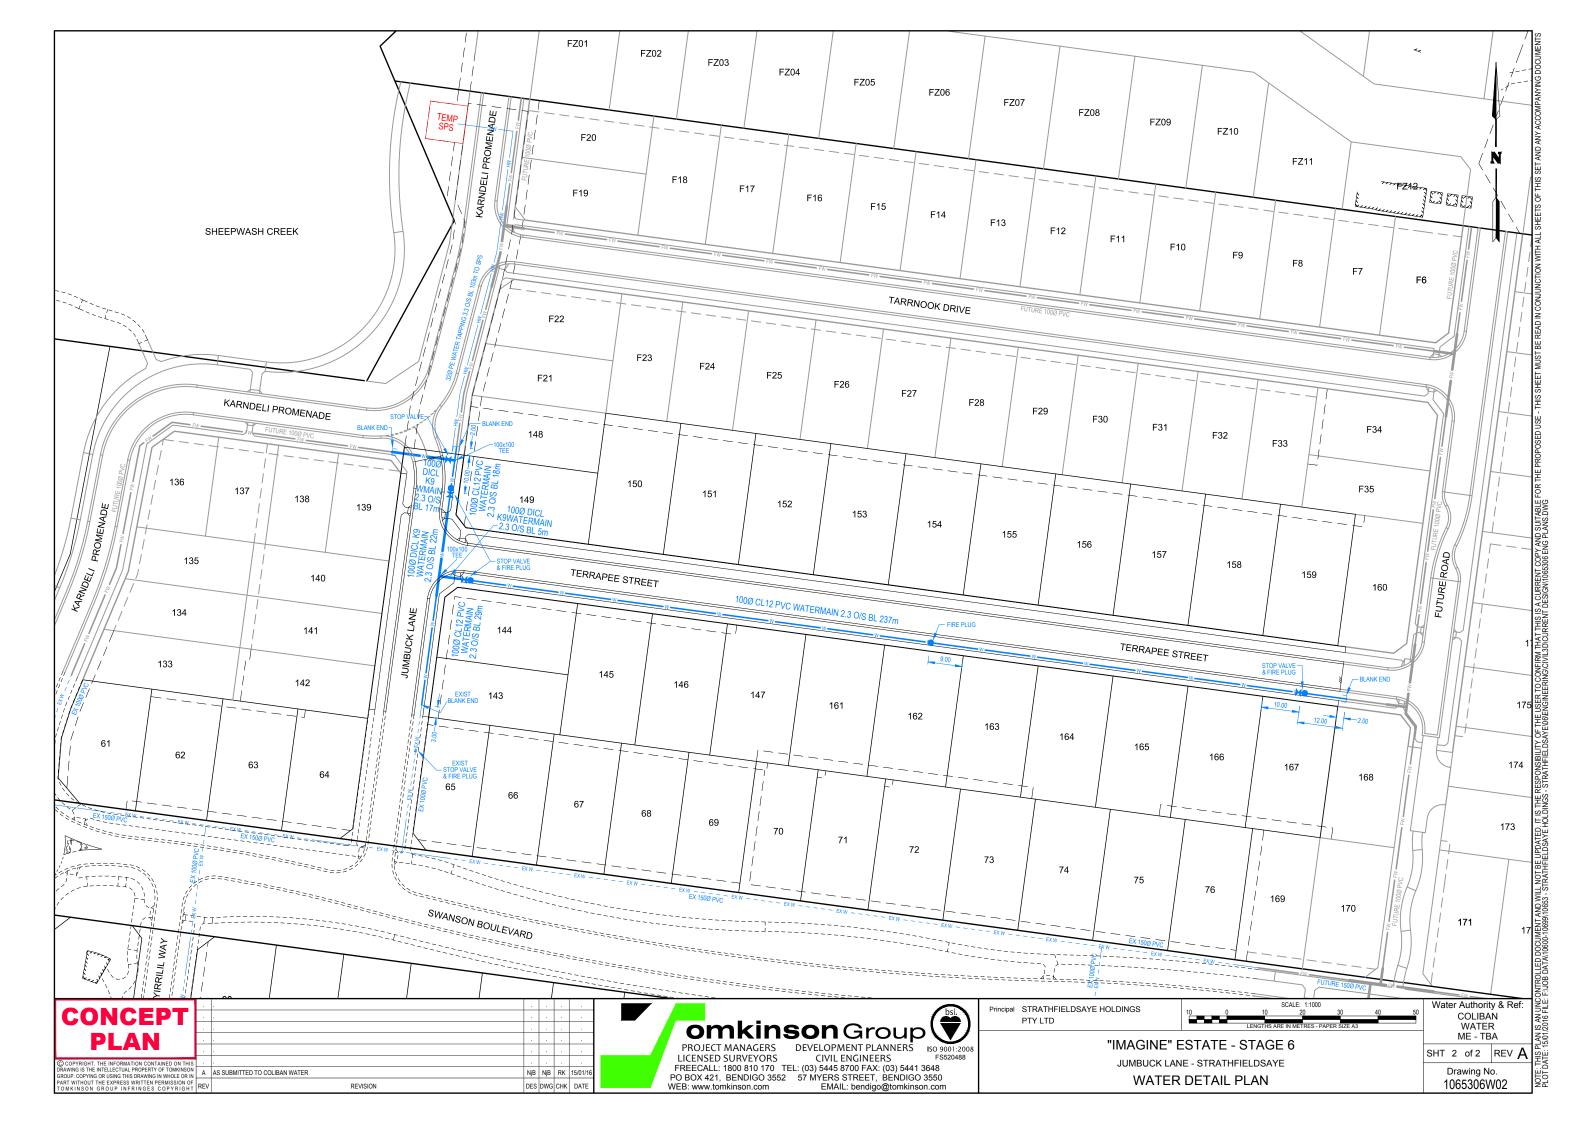

ANSON BOULEVARD (EAST OF YIRRILIL WAY | ') 0.9m    | NORTH   | 1.3m     | NORTH   | -      | -           | 1.3/3.5m  | SOUTH   | 0.9/3.0m | SOUTH  |

CONCEPT G OR USING THIS DRAWING IN WHOLE OR IN THE FXPERS WIDTEN BEINGGROUP AS SUBMITTED TO COLIBAN WATER THE FXPERS WIDTEN BEINGGROUP AS NjB NjB RK 15/01/16

WEB: www.tomkinson.com

**omkinson** Group PROJECT MANAGERS DEVELOPMENT PLANNERS ISO 9001:2008 LICENSED SURVEYORS CIVIL ENGINEERS FS FREECALL: 1800 810 170 TEL: (03) 5445 8700 FAX: (03) 5441 3648 PO BOX 421, BENDIGO 3552 57 MYERS STREET, BENDIGO 3550 WEB: www.tomkinson.com EMAIL: bendigo@tomkinson.com

Principal STRATHFIELDSAYE HOLDINGS PTY LTD



Water Authority & Ref. COLIBAN WATER

SHT 1 of 2 REV A Drawing No. 1065306W01

JUMBUCK LANE - STRATHFIELDSAYE LOCALITY PLAN & GENERAL NOTES