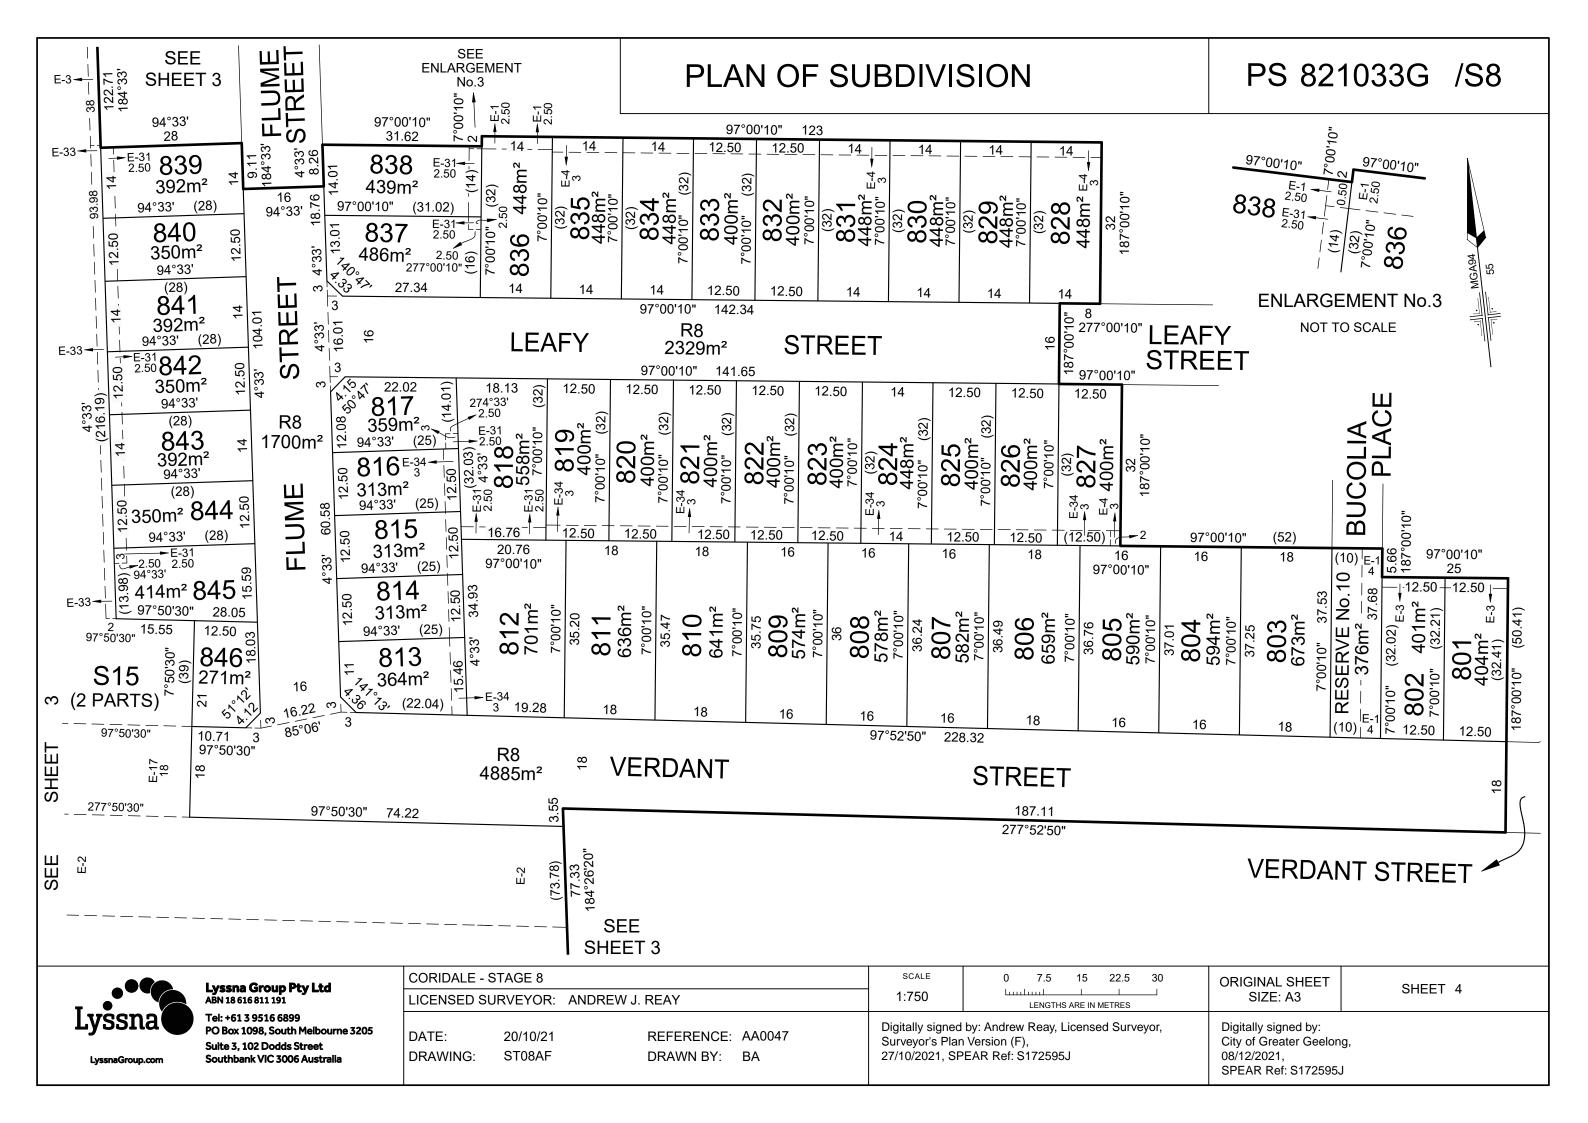

#### PS 821033G /S8 PLAN OF SUBDIVISION Council Name: City of Greater Geelong LOCATION OF LAND Council Reference Number: 15151 **MORANGHURK** PARISH: Planning Permit Reference: PP-496-2018 SPEAR Reference Number: S172595J TOWNSHIP: Certification **SECTION:** This plan is certified under section 6 of the Subdivision Act 1988 **CROWN ALLOTMENT:** Public Open Space 163 (PART), 164 (PART) & 165 (PART) **CROWN PORTION:** A requirement for public open space under section 18 of the Subdivision Act 1988 TITLE REFERENCE: VOL **FOL** has been made and the requirement is to be satisfied in stage: 23 Digitally signed by: Tim Webb for City of Greater Geelong on 08/12/2021 LAST PLAN REFERENCE: LOT S16 ON PS821033G **POSTAL ADDRESS:** 205 - 245 OHALLORANS ROAD (at time of subdivision) **LARA 3212** MGA CO-ORDINATES: 269 350 ZONE:55 E: (of approx centre of land N: 5 789 050 in plan) VESTING OF ROADS AND/OR RESERVES **NOTATIONS IDENTIFIER** COUNCIL/BODY/PERSON LOTS ON THIS PLAN MAY BE AFFECTED BY ONE OR MORE OWNERS **ROAD R8** CITY OF GREATER GEELONG CORPORATIONS - SEE OWNERS CORPORATION SEARCH REPORT FOR **RESERVE No.10** CITY OF GREATER GEELONG DETAILS RESTRICTION "A" DOES NOT FORM PART OF THIS STAGED PLAN ADDITIONAL PURPOSE OF THIS PLAN: TO REMOVE THOSE PARTS OF EASEMENTS E-4 AND E-17 ON PS821033G (PREVIOUS STAGE) AND THAT PART OF THE EASEMENT FOR PIPELINE PURPOSES CREATED ON INSTRUMENT No. V838710W NOW CONTAINED IN **ROAD R8 ON THIS PLAN NOTATIONS DEPTH LIMITATION: DOES NOT APPLY** TO REMOVE THE DRAINAGE COMPONENT AND VARY THE WIDTH OF THE SEWERAGE COMPONENT OF E-4 ON PS821033G (PREVIOUS STAGE) NOW SURVEY: CONTAINED IN RESERVE No.10 ON THIS PLAN This plan is based on survey. **GROUNDS FOR REMOVAL:** STAGING: AGREEMENT BY ALL INTERESTED PARTIES VIDE SEC 6(1)(k) OF THE This is a staged subdivision. SUBDIVISION ACT TANGENT POINTS ARE SHOWN THUS: -ADDITIONAL PURPOSE OF THIS PLAN: TO REMOVE THAT PART OF EASEMENT E-10 ON PS821033G (PREVIOUS LOTS 1 TO 800 AND S1 TO S14 (ALL INCLUSIVE) HAVE BEEN OMITTED STAGE) NOW CONTAINED IN LOTS 827, 828, 838 AND 839 ON THIS PLAN FROM THIS STAGE **GROUNDS FOR REMOVAL:** EASEMENTS E-5 TO E-16, E18 TO E-30 AND E-32 (ALL INCLUSIVE) HAVE VIDE PERMIT No. PP-496-2018 BEEN OMITTED FROM THIS STAGE **EASEMENT INFORMATION** LEGEND: A - Appurtenant Easement E - Encumbering Easement R - Encumbering Easement (Road) Easement Width Purpose Land Benefited/In Favour Of Origin (Metres) Reference SEE SHEET 2 **CORIDALE - STAGE 8** LICENSED SURVEYOR: ANDREW J. REAY 46 LOTS AND BALANCE LOT S15 DATE: REFERENCE: AA0047 20/10/21 ORIGINAL SHEET SIZE: A3 Lyssna Group Pty Ltd DRAWING: ST08AF DRAWN BY: BA SHEET 1 OF 8 ABN 18 616 811 191 Tel: +61 3 9516 6899 Digitally signed by: Andrew Reay, Licensed Surveyor, PO Box 1098, South Melbourne 3205 Surveyor's Plan Version (F), Suite 3, 102 Dodds Street Southbank VIC 3006 Australia 27/10/2021, SPEAR Ref: S172595J