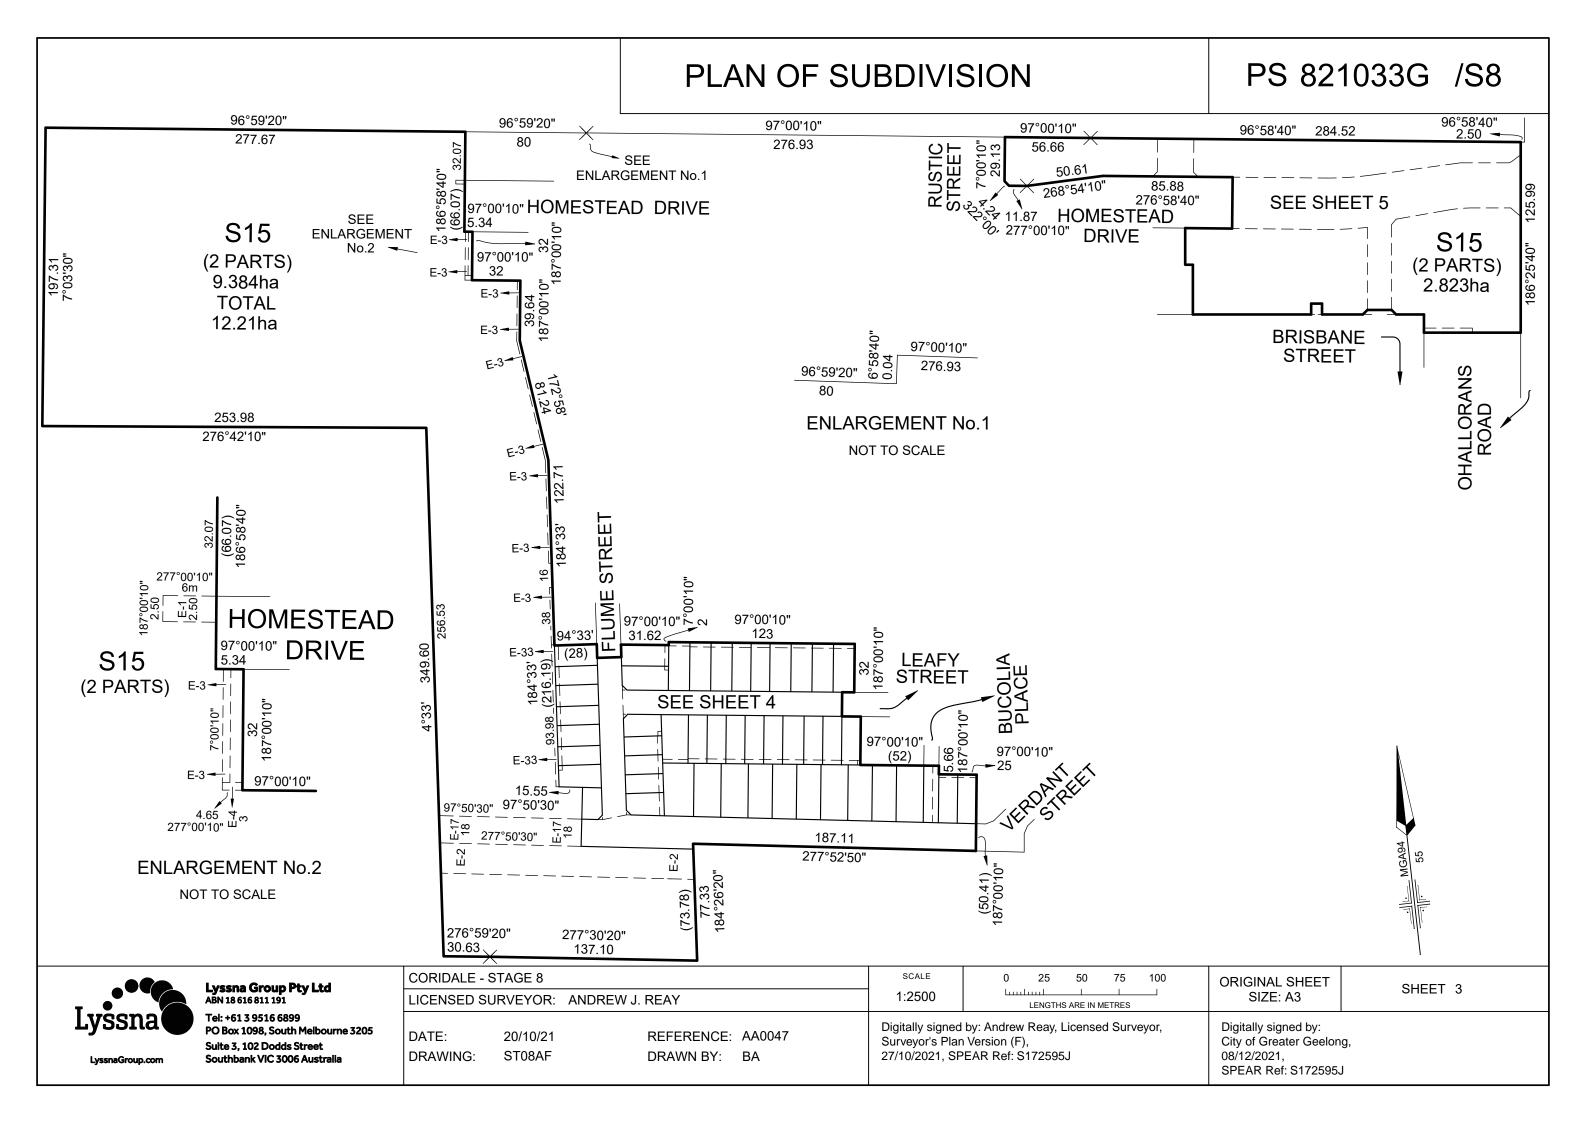

#### PS 821033G /S8 PLAN OF SUBDIVISION Council Name: City of Greater Geelong LOCATION OF LAND Council Reference Number: 15151 **MORANGHURK** PARISH: Planning Permit Reference: PP-496-2018 SPEAR Reference Number: S172595J TOWNSHIP: Certification **SECTION:** This plan is certified under section 6 of the Subdivision Act 1988 **CROWN ALLOTMENT:** Public Open Space 163 (PART), 164 (PART) & 165 (PART) **CROWN PORTION:** A requirement for public open space under section 18 of the Subdivision Act 1988 TITLE REFERENCE: VOL **FOL** has been made and the requirement is to be satisfied in stage: 23 Digitally signed by: Tim Webb for City of Greater Geelong on 08/12/2021 LAST PLAN REFERENCE: LOT S16 ON PS821033G **POSTAL ADDRESS:** 205 - 245 OHALLORANS ROAD (at time of subdivision) **LARA 3212** MGA CO-ORDINATES: 269 350 ZONE:55 E: (of approx centre of land N: 5 789 050 in plan) VESTING OF ROADS AND/OR RESERVES **NOTATIONS IDENTIFIER** COUNCIL/BODY/PERSON LOTS ON THIS PLAN MAY BE AFFECTED BY ONE OR MORE OWNERS **ROAD R8** CITY OF GREATER GEELONG CORPORATIONS - SEE OWNERS CORPORATION SEARCH REPORT FOR **RESERVE No.10** CITY OF GREATER GEELONG DETAILS RESTRICTION "A" DOES NOT FORM PART OF THIS STAGED PLAN ADDITIONAL PURPOSE OF THIS PLAN: TO REMOVE THOSE PARTS OF EASEMENTS E-4 AND E-17 ON PS821033G (PREVIOUS STAGE) AND THAT PART OF THE EASEMENT FOR PIPELINE PURPOSES CREATED ON INSTRUMENT No. V838710W NOW CONTAINED IN **ROAD R8 ON THIS PLAN NOTATIONS DEPTH LIMITATION: DOES NOT APPLY** TO REMOVE THE DRAINAGE COMPONENT AND VARY THE WIDTH OF THE SEWERAGE COMPONENT OF E-4 ON PS821033G (PREVIOUS STAGE) NOW SURVEY: CONTAINED IN RESERVE No.10 ON THIS PLAN This plan is based on survey. **GROUNDS FOR REMOVAL:** STAGING: AGREEMENT BY ALL INTERESTED PARTIES VIDE SEC 6(1)(k) OF THE This is a staged subdivision. SUBDIVISION ACT TANGENT POINTS ARE SHOWN THUS: -ADDITIONAL PURPOSE OF THIS PLAN: TO REMOVE THAT PART OF EASEMENT E-10 ON PS821033G (PREVIOUS LOTS 1 TO 800 AND S1 TO S14 (ALL INCLUSIVE) HAVE BEEN OMITTED STAGE) NOW CONTAINED IN LOTS 827, 828, 838 AND 839 ON THIS PLAN FROM THIS STAGE **GROUNDS FOR REMOVAL:** EASEMENTS E-5 TO E-16, E18 TO E-30 AND E-32 (ALL INCLUSIVE) HAVE VIDE PERMIT No. PP-496-2018 BEEN OMITTED FROM THIS STAGE **EASEMENT INFORMATION** LEGEND: A - Appurtenant Easement E - Encumbering Easement R - Encumbering Easement (Road) Easement Width Purpose Land Benefited/In Favour Of Origin (Metres) Reference SEE SHEET 2 **CORIDALE - STAGE 8** LICENSED SURVEYOR: ANDREW J. REAY 46 LOTS AND BALANCE LOT S15 DATE: REFERENCE: AA0047 20/10/21 ORIGINAL SHEET SIZE: A3 Lyssna Group Pty Ltd DRAWING: ST08AF DRAWN BY: BA SHEET 1 OF 8 ABN 18 616 811 191 Tel: +61 3 9516 6899 Digitally signed by: Andrew Reay, Licensed Surveyor, PO Box 1098, South Melbourne 3205 Surveyor's Plan Version (F), Suite 3, 102 Dodds Street Southbank VIC 3006 Australia 27/10/2021, SPEAR Ref: S172595J