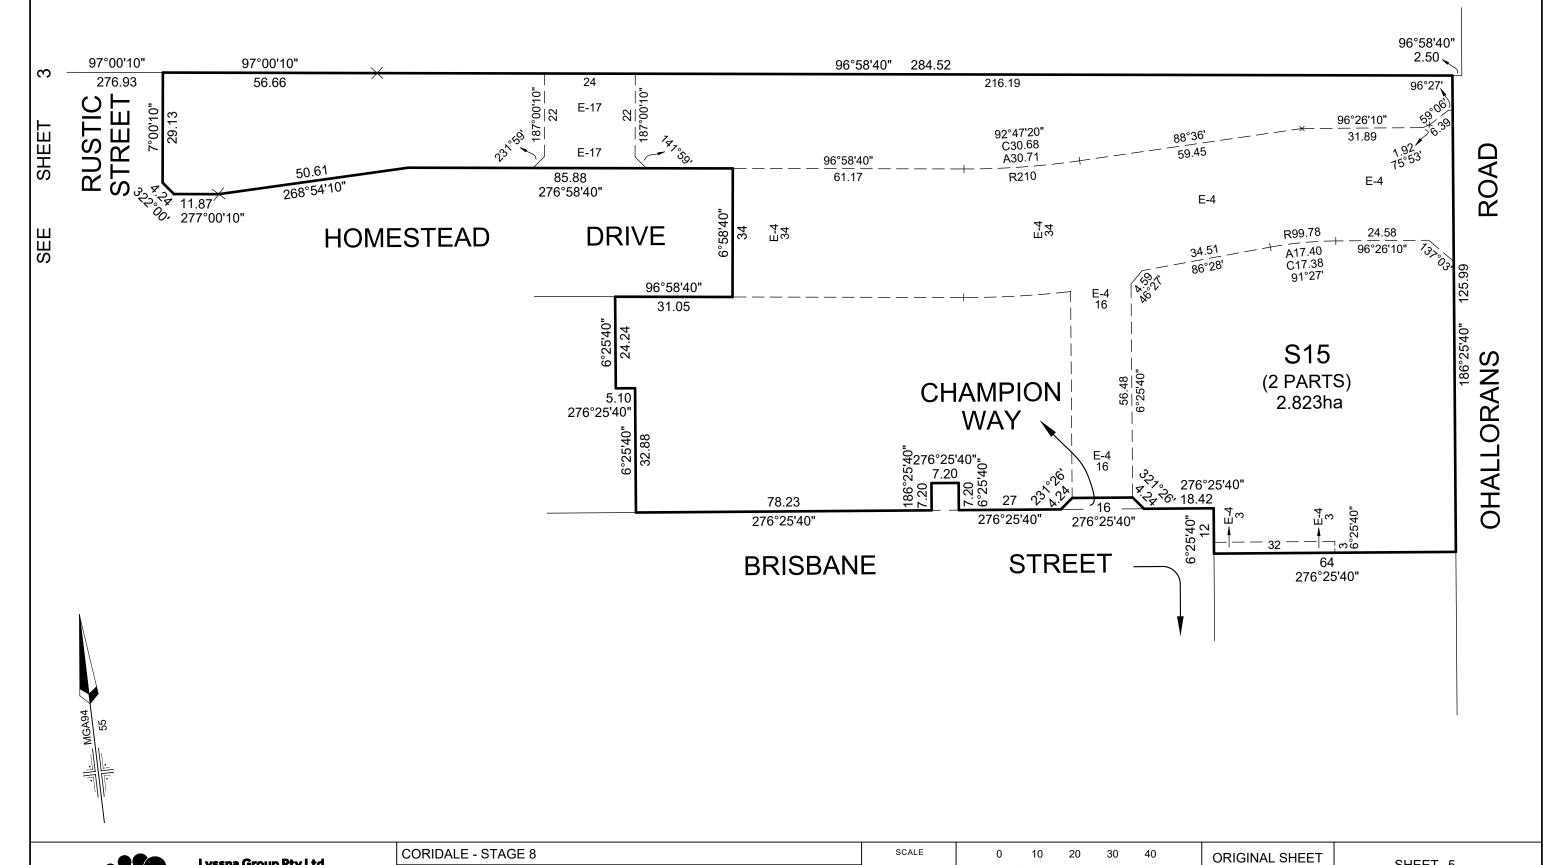

#### PS 821033G /S8 PLAN OF SUBDIVISION Council Name: City of Greater Geelong LOCATION OF LAND Council Reference Number: 15151 **MORANGHURK** PARISH: Planning Permit Reference: PP-496-2018 SPEAR Reference Number: S172595J TOWNSHIP: Certification **SECTION:** This plan is certified under section 6 of the Subdivision Act 1988 **CROWN ALLOTMENT:** Public Open Space 163 (PART), 164 (PART) & 165 (PART) **CROWN PORTION:** A requirement for public open space under section 18 of the Subdivision Act 1988 TITLE REFERENCE: VOL **FOL** has been made and the requirement is to be satisfied in stage: 23 Digitally signed by: Tim Webb for City of Greater Geelong on 08/12/2021 LAST PLAN REFERENCE: LOT S16 ON PS821033G **POSTAL ADDRESS:** 205 - 245 OHALLORANS ROAD (at time of subdivision) **LARA 3212** MGA CO-ORDINATES: 269 350 ZONE:55 E: (of approx centre of land N: 5 789 050 in plan) VESTING OF ROADS AND/OR RESERVES **NOTATIONS IDENTIFIER** COUNCIL/BODY/PERSON LOTS ON THIS PLAN MAY BE AFFECTED BY ONE OR MORE OWNERS **ROAD R8** CITY OF GREATER GEELONG CORPORATIONS - SEE OWNERS CORPORATION SEARCH REPORT FOR **RESERVE No.10** CITY OF GREATER GEELONG DETAILS RESTRICTION "A" DOES NOT FORM PART OF THIS STAGED PLAN ADDITIONAL PURPOSE OF THIS PLAN: TO REMOVE THOSE PARTS OF EASEMENTS E-4 AND E-17 ON PS821033G (PREVIOUS STAGE) AND THAT PART OF THE EASEMENT FOR PIPELINE PURPOSES CREATED ON INSTRUMENT No. V838710W NOW CONTAINED IN **ROAD R8 ON THIS PLAN NOTATIONS DEPTH LIMITATION: DOES NOT APPLY** TO REMOVE THE DRAINAGE COMPONENT AND VARY THE WIDTH OF THE SEWERAGE COMPONENT OF E-4 ON PS821033G (PREVIOUS STAGE) NOW SURVEY: CONTAINED IN RESERVE No.10 ON THIS PLAN This plan is based on survey. **GROUNDS FOR REMOVAL:** STAGING: AGREEMENT BY ALL INTERESTED PARTIES VIDE SEC 6(1)(k) OF THE This is a staged subdivision. SUBDIVISION ACT TANGENT POINTS ARE SHOWN THUS: -ADDITIONAL PURPOSE OF THIS PLAN: TO REMOVE THAT PART OF EASEMENT E-10 ON PS821033G (PREVIOUS LOTS 1 TO 800 AND S1 TO S14 (ALL INCLUSIVE) HAVE BEEN OMITTED STAGE) NOW CONTAINED IN LOTS 827, 828, 838 AND 839 ON THIS PLAN FROM THIS STAGE **GROUNDS FOR REMOVAL:** EASEMENTS E-5 TO E-16, E18 TO E-30 AND E-32 (ALL INCLUSIVE) HAVE VIDE PERMIT No. PP-496-2018 BEEN OMITTED FROM THIS STAGE **EASEMENT INFORMATION** LEGEND: A - Appurtenant Easement E - Encumbering Easement R - Encumbering Easement (Road) Easement Width Purpose Land Benefited/In Favour Of Origin (Metres) Reference SEE SHEET 2 **CORIDALE - STAGE 8** LICENSED SURVEYOR: ANDREW J. REAY 46 LOTS AND BALANCE LOT S15 DATE: REFERENCE: AA0047 20/10/21 ORIGINAL SHEET SIZE: A3 Lyssna Group Pty Ltd DRAWING: ST08AF DRAWN BY: BA SHEET 1 OF 8 ABN 18 616 811 191 Tel: +61 3 9516 6899 Digitally signed by: Andrew Reay, Licensed Surveyor, PO Box 1098, South Melbourne 3205 Surveyor's Plan Version (F), Suite 3, 102 Dodds Street Southbank VIC 3006 Australia 27/10/2021, SPEAR Ref: S172595J