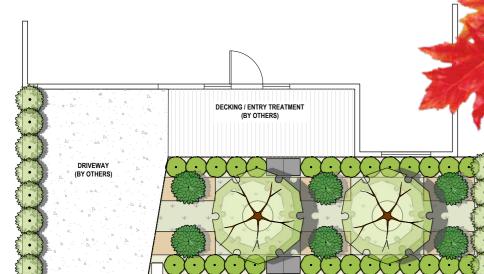

#### **MATERIALS**

Bluestone Pavers

Timber edging

LANDSCAPE SCHEMES

THE MAPLES

Selected lots at Redstone now include a complete front landscaping scheme. Purchasers of these lots will have a choice of seven exclusive front yard landscape schemes known as The Maples Landscape Collection, expertly designed and individually tailored for their lot by leading horticulture company – Fleming's Landscapes.

**MATERIALS** 

Garden Bed Area

Timber Sleeper Incl. Mulch and Irrigation Steppers

Timber edging

#### **PLANTS**

Garden Bed Area

Incl. Mulch and Irrigation

Ornamental

Mock Orange

Lily of the Valley Shrub (Pieris) Sarabande

Silverbush

DECKING / ENTRY TREATMENT