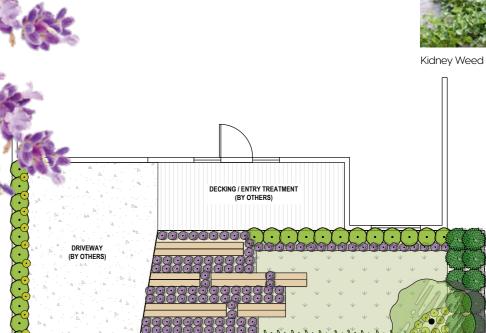

#### **MATERIALS**

Garden Bed Area

**PLANTS** 

Crepe Myrtle

Incl. Mulch and Irrigation

Granitic Sand

Bay Laurel

Blue Fescue

Timber edging

Kidney Weed

**LANDSCAPE SCHEMES** THE MAPLES

Imagine stepping out of your front door in your picturesque Redstone community to a front yard designed and landscaped by an international award-winning horticulturalist.