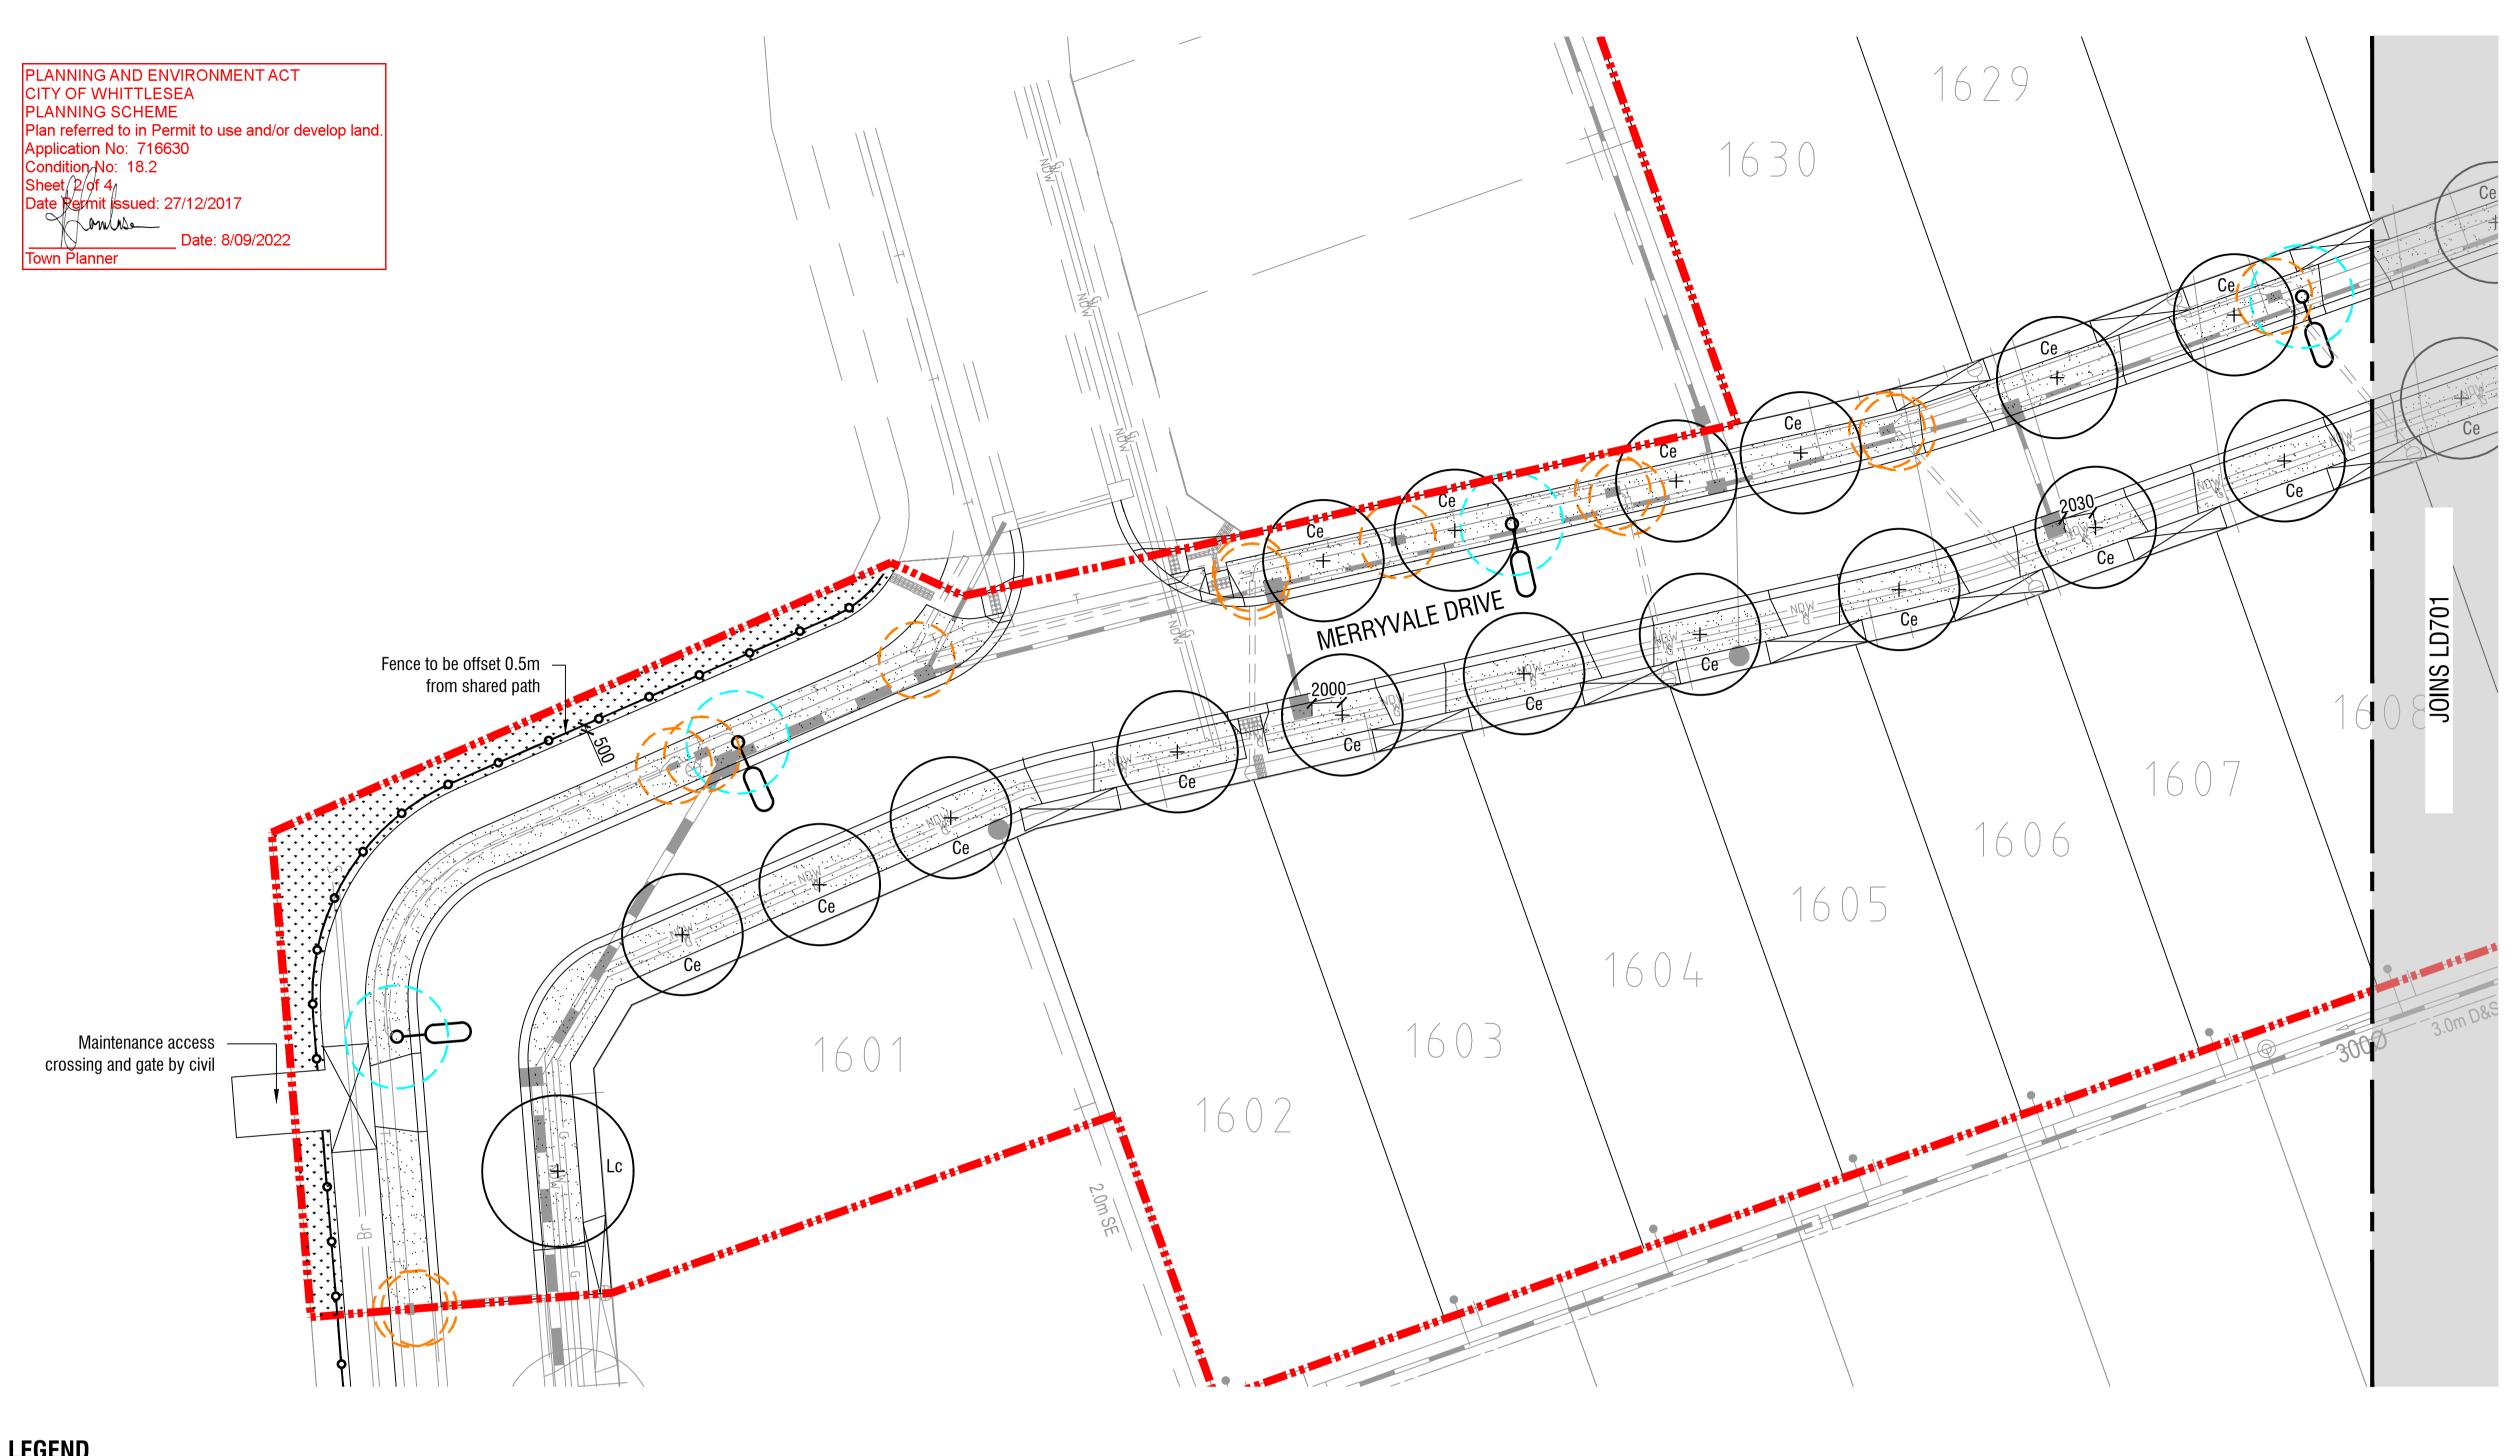

# RATHDOWNE ESTATE

## **STAGE 16 - STREETSCAPES**

DETAILED DESIGN **PLANTING PLANS - SHEET 2** SHEET 3 OF 4 **CITY OF WHITTLESEA** VILLAWOOD

| N                         |                     |                            |                      |         |
|---------------------------|---------------------|----------------------------|----------------------|---------|
| MGA 94<br>ZONE            | 1:250<br>SCALE @ A1 | 0 2.5                      | 5 7.5<br>            | 10 12.5 |
| designed<br><b>PA</b>     | drawn<br><b>PA</b>  | checked<br><b>ML</b>       | APPROVE<br><b>SB</b> | D       |
| DATE<br><b>02-12-2021</b> |                     | drg no.<br><b>309572LD</b> |                      | REV .   |

### NOTES

- 1. Existing pasture grass and/or weeds are to be sprayed with herbicide.
- 2. No machinery to be used within the drip line of existing trees.
- 3. Topsoil to be raked to a fine tilth, removal of all surface rocks, large lumps of
- clay, weeds and rubbish prior to application of seed to all areas as shown. 4. New grassed areas to be protected from trespass and traffic with star pickets and barrier rope until grass is established.