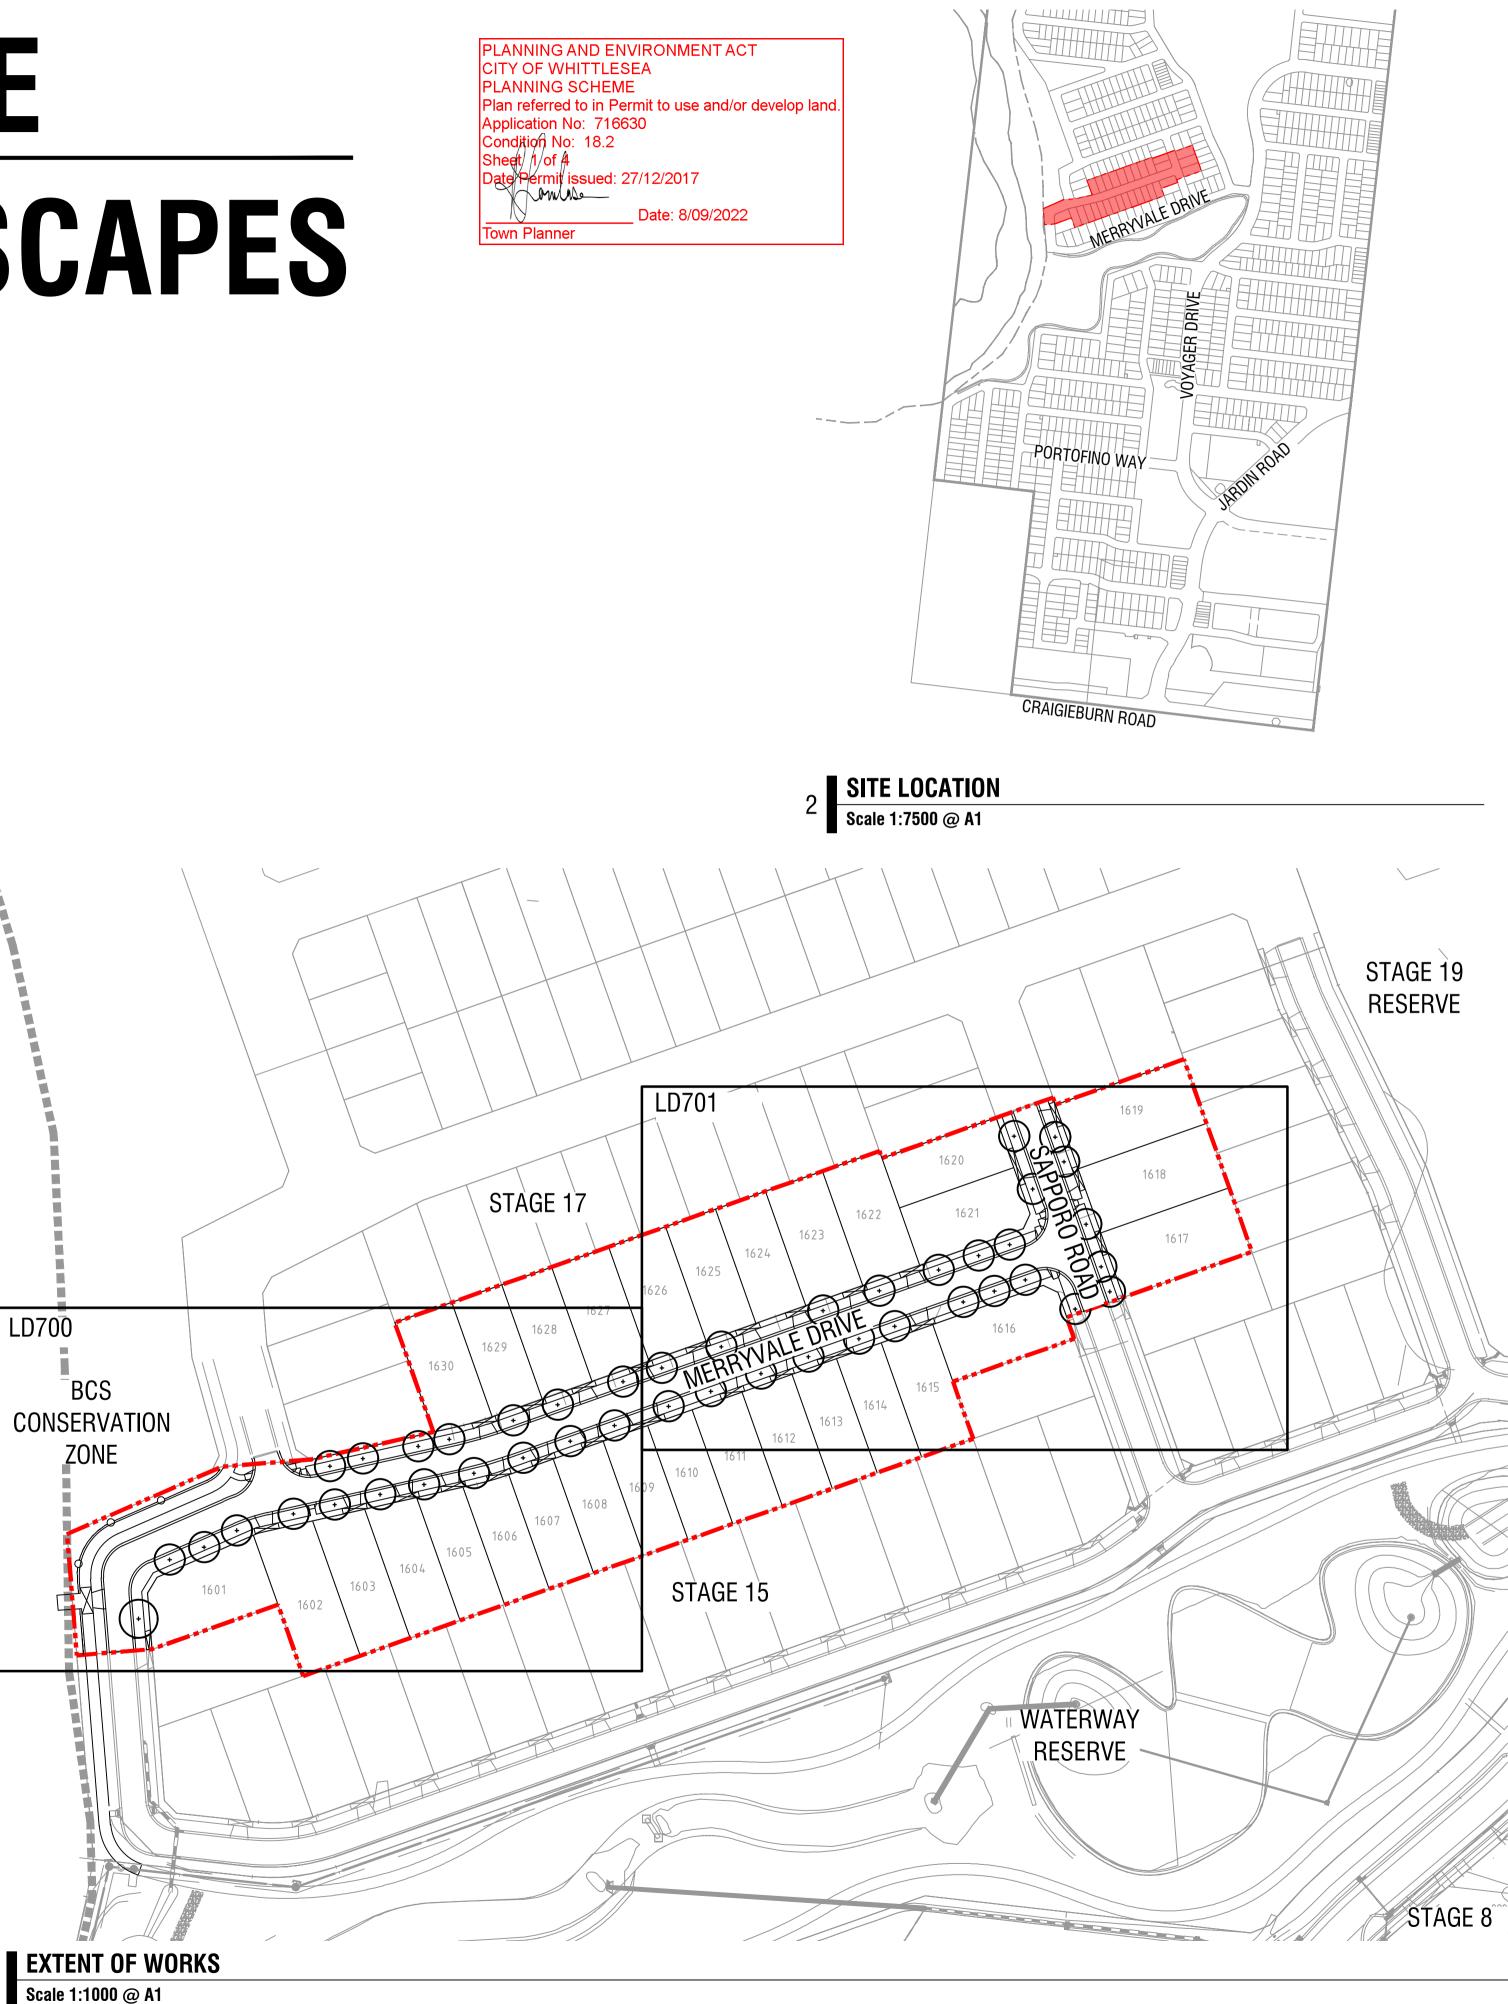

# RATHDOWNE ESTATE

# STAGE 16 - STREETSCAPES

DETAILED DESIGN **PLANTING PLANS - SHEET 1** SHEET 2 OF 4 **CITY OF WHITTLESEA** VILLAWOOD

| MGA 94<br>ZONE        | 1:250<br>SCALE @ A1 | 0 2.5 5 7.5 1<br>          | 0 12.5<br><b>1</b> |
|-----------------------|---------------------|----------------------------|--------------------|
| designed<br><b>PA</b> | drawn<br><b>PA</b>  | CHECKED APPROVED <b>SB</b> |                    |
| DATE<br>02-12-2021    |                     | DRG NO. REV 309572LD700 C  |                    |

EXTENT OF WORKS 

EXISTING STORMWATER

By others / refer Civil **EXISTING CONDUITS / SERVICES** —— W By others / refer Civil

Refer Power

+

Ce

. . . . . .

STREET TREE Refer Schedules and Details

HYDROSEED GRASS MIX 01 Refer Schedules and Details

2.5M ELECTRICAL JOINT AND CONDUIT END OFFSET

3M LIGHT POLE AND PARALLELING PILLAR OFFSET

CITY OF WHITTLESEA PLANNING SCHEME Application No: 716630 Condition/No: 18.2 Sheet 3/of 4 Date Permit issued: 27/12/2017 10