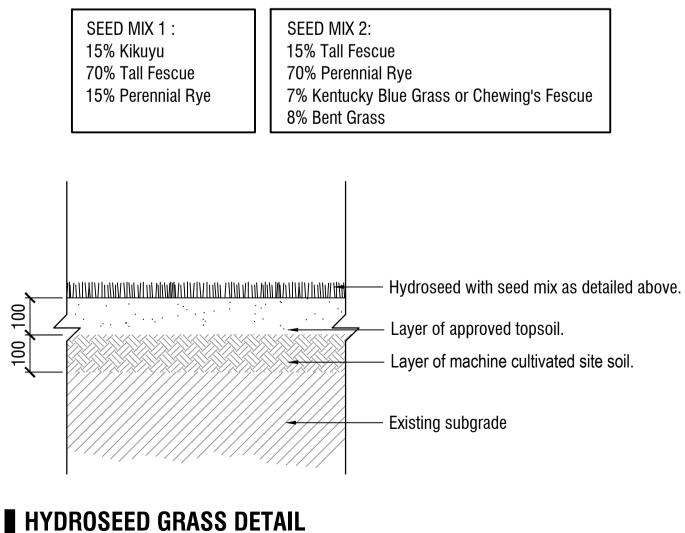

### NOTES

- 1. Existing pasture grass and/or weeds are to be sprayed with herbicide.
- 2. No machinery to be used within the drip line of existing trees.
- 3. Topsoil to be raked to a fine tilth, removal of all surface rocks, large lumps of
- clay, weeds and rubbish prior to application of seed to all areas as shown. 4. New grassed areas to be protected from trespass and traffic with star pickets and barrier rope until grass is established.