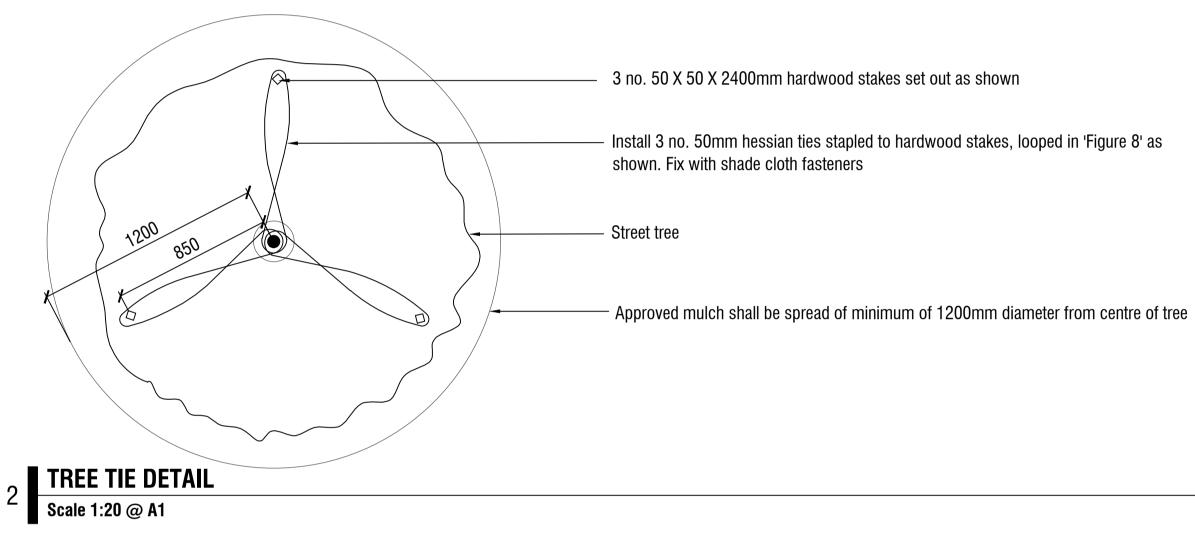

### **GENERAL NOTES**

- Unless otherwise specified on the drawings all measurements, lengths, heights and distances to be determined from dimensions and NOT scaled off the drawings.
- Before commencement of any works it is the responsibility of the Landscape Contractor to contact Dial Before You Dig 1100 (Fax 1300 652 077) for information on services in the area shown on the plan (www.dialbeforeyoudig.com.au)
- The locations of underground services are approximate only and their exact position should be proven on site. No guarantee is given that all existing services are shown. The Contractor shall verify the location and depth of all services prior to commencing on site.
- The Contractor must have a copy of Melbourne One Call/Services information and plans on site at all times.
- The Contractor shall be liable for any damage to services during landscape works.
- All trees shall be planted in locations shown on this plan, with setout to be approved on site by the Superintendent prior to planting.
- Tree canopies are shown at 75% of mature diameter.
- Any change in plant species must have the approval of the Superintendent.
- Trees shall not be planted less than the following distances from existing elements, unless otherwise stated in the documentation:
- Pedestrian pathways 1.2m - Pedestrian pathways in reserve - 2.0m
- Driveways and crossovers 3.0m
- Stormwater and sewerage pits 2.0m
- Intersections 10.0m
- Service crossings 2.0m - Back of Kerb - 1.0m min.
- Street lights and power poles 3.0m
- Service assets, incl. junction boxes, pits etc 2.0m
- Fire plugs 3.0m
- 10. The Superintendent is to inspect trees supplied by the Contractor prior to planting.
- 11. The Principal will ensure that all property boundaries are to be pegged out by licensed surveyors prior to set out of landscape works.
- 12. All drawings 'For Construction' to be printed in colour.
- 13. ALL TREE STOCK TO CONFORM TO AS 2303:2018; APPENDIX D.