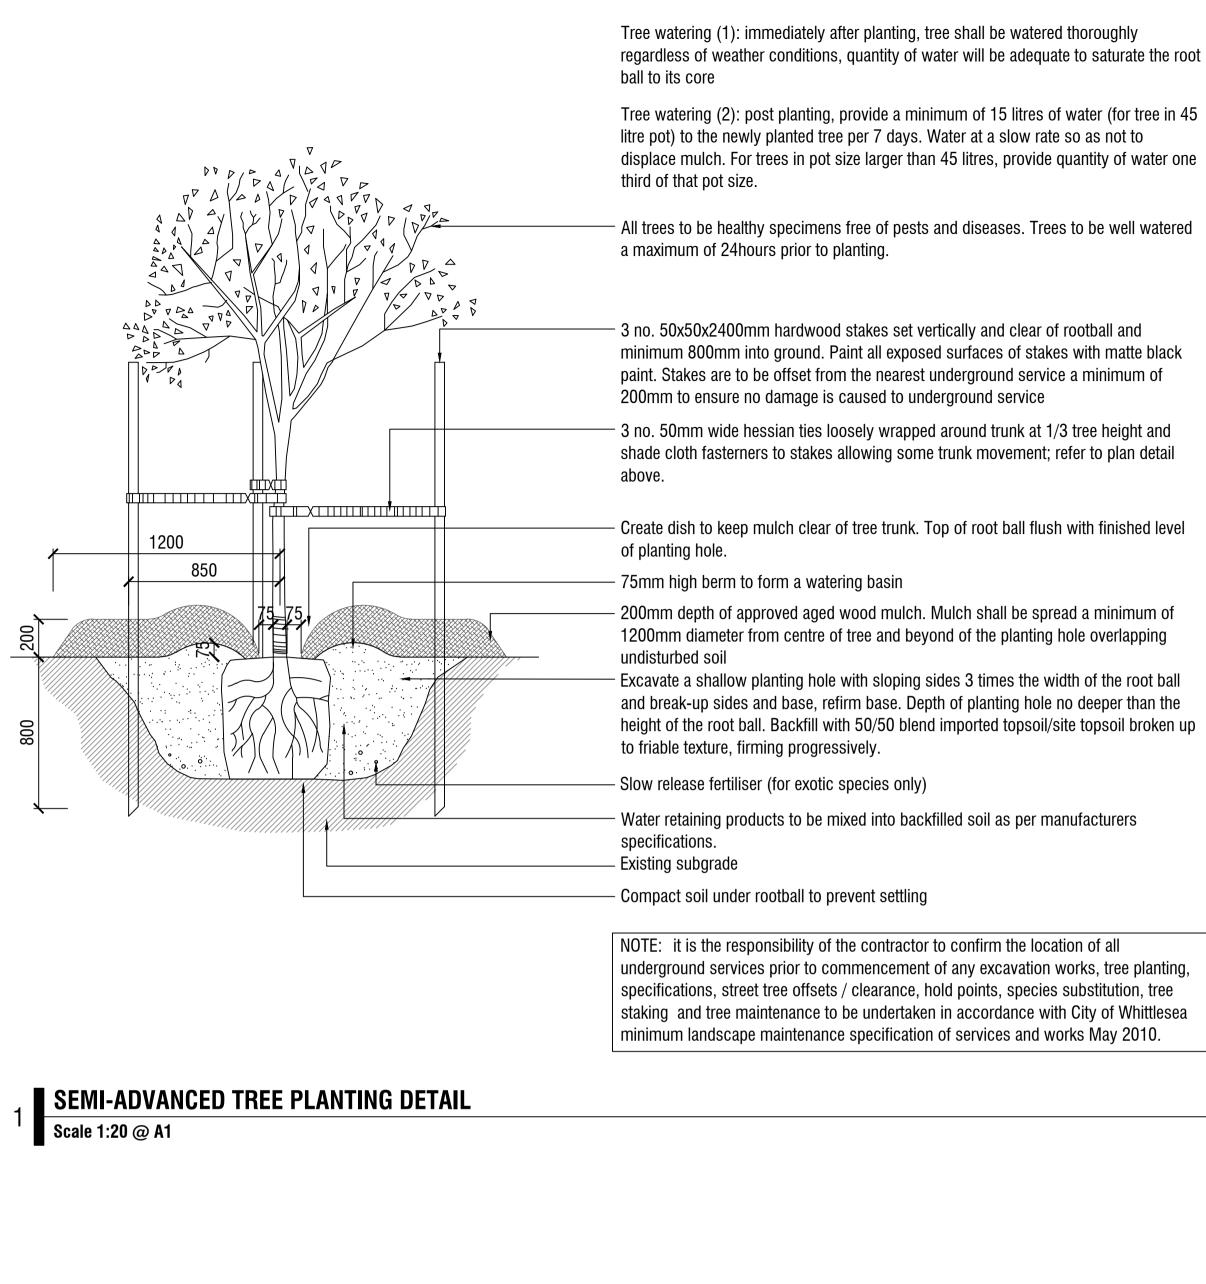

ALL TREE STOCK TO CONFORM TO AS 2303:2018; APPENDIX D. ALL TREE STOCK OF 45L TO HAVE A HEIGHT OF 1.8m - 2.0m AND CALIPER OF 25mm - 30mm UNLESS APPROVED IN WRITING BY THE SUPERINTENDENT

### **GENERAL NOTES**

- Unless otherwise specified on the drawings all measurements, lengths, heights and distances to be determined from dimensions and NOT scaled off the drawings.
- Before commencement of any works it is the responsibility of the Landscape Contractor to contact Dial Before You Dig 1100 (Fax 1300 652 077) for information on services in the area shown on the plan (www.dialbeforeyoudig.com.au)
- The locations of underground services are approximate only and their exact position should be proven on site. No guarantee is given that all existing services are shown. The Contractor shall verify the location and depth of all services prior to commencing on site.
- The Contractor must have a copy of Melbourne One Call/Services information and plans on site at all times.
- The Contractor shall be liable for any damage to services during landscape works.
- All trees shall be planted in locations shown on this plan, with setout to be approved on site by the Superintendent prior to planting.
- Tree canopies are shown at 75% of mature diameter.
- Any change in plant species must have the approval of the Superintendent.
- Trees shall not be planted less than the following distances from existing elements, unless otherwise stated in the documentation:
- Pedestrian pathways 1.2m - Pedestrian pathways in reserve - 2.0m
- Driveways and crossovers 3.0m
- Stormwater and sewerage pits 2.0m
- Intersections 10.0m
- Service crossings 2.0m - Back of Kerb - 1.0m min.
- Street lights and power poles 3.0m
- Service assets, incl. junction boxes, pits etc 2.0m
- Fire plugs 3.0m
- 10. The Superintendent is to inspect trees supplied by the Contractor prior to planting.
- 11. The Principal will ensure that all property boundaries are to be pegged out by licensed surveyors prior to set out of landscape works.
- 12. All drawings 'For Construction' to be printed in colour.
- 13. ALL TREE STOCK TO CONFORM TO AS 2303:2018; APPENDIX D.