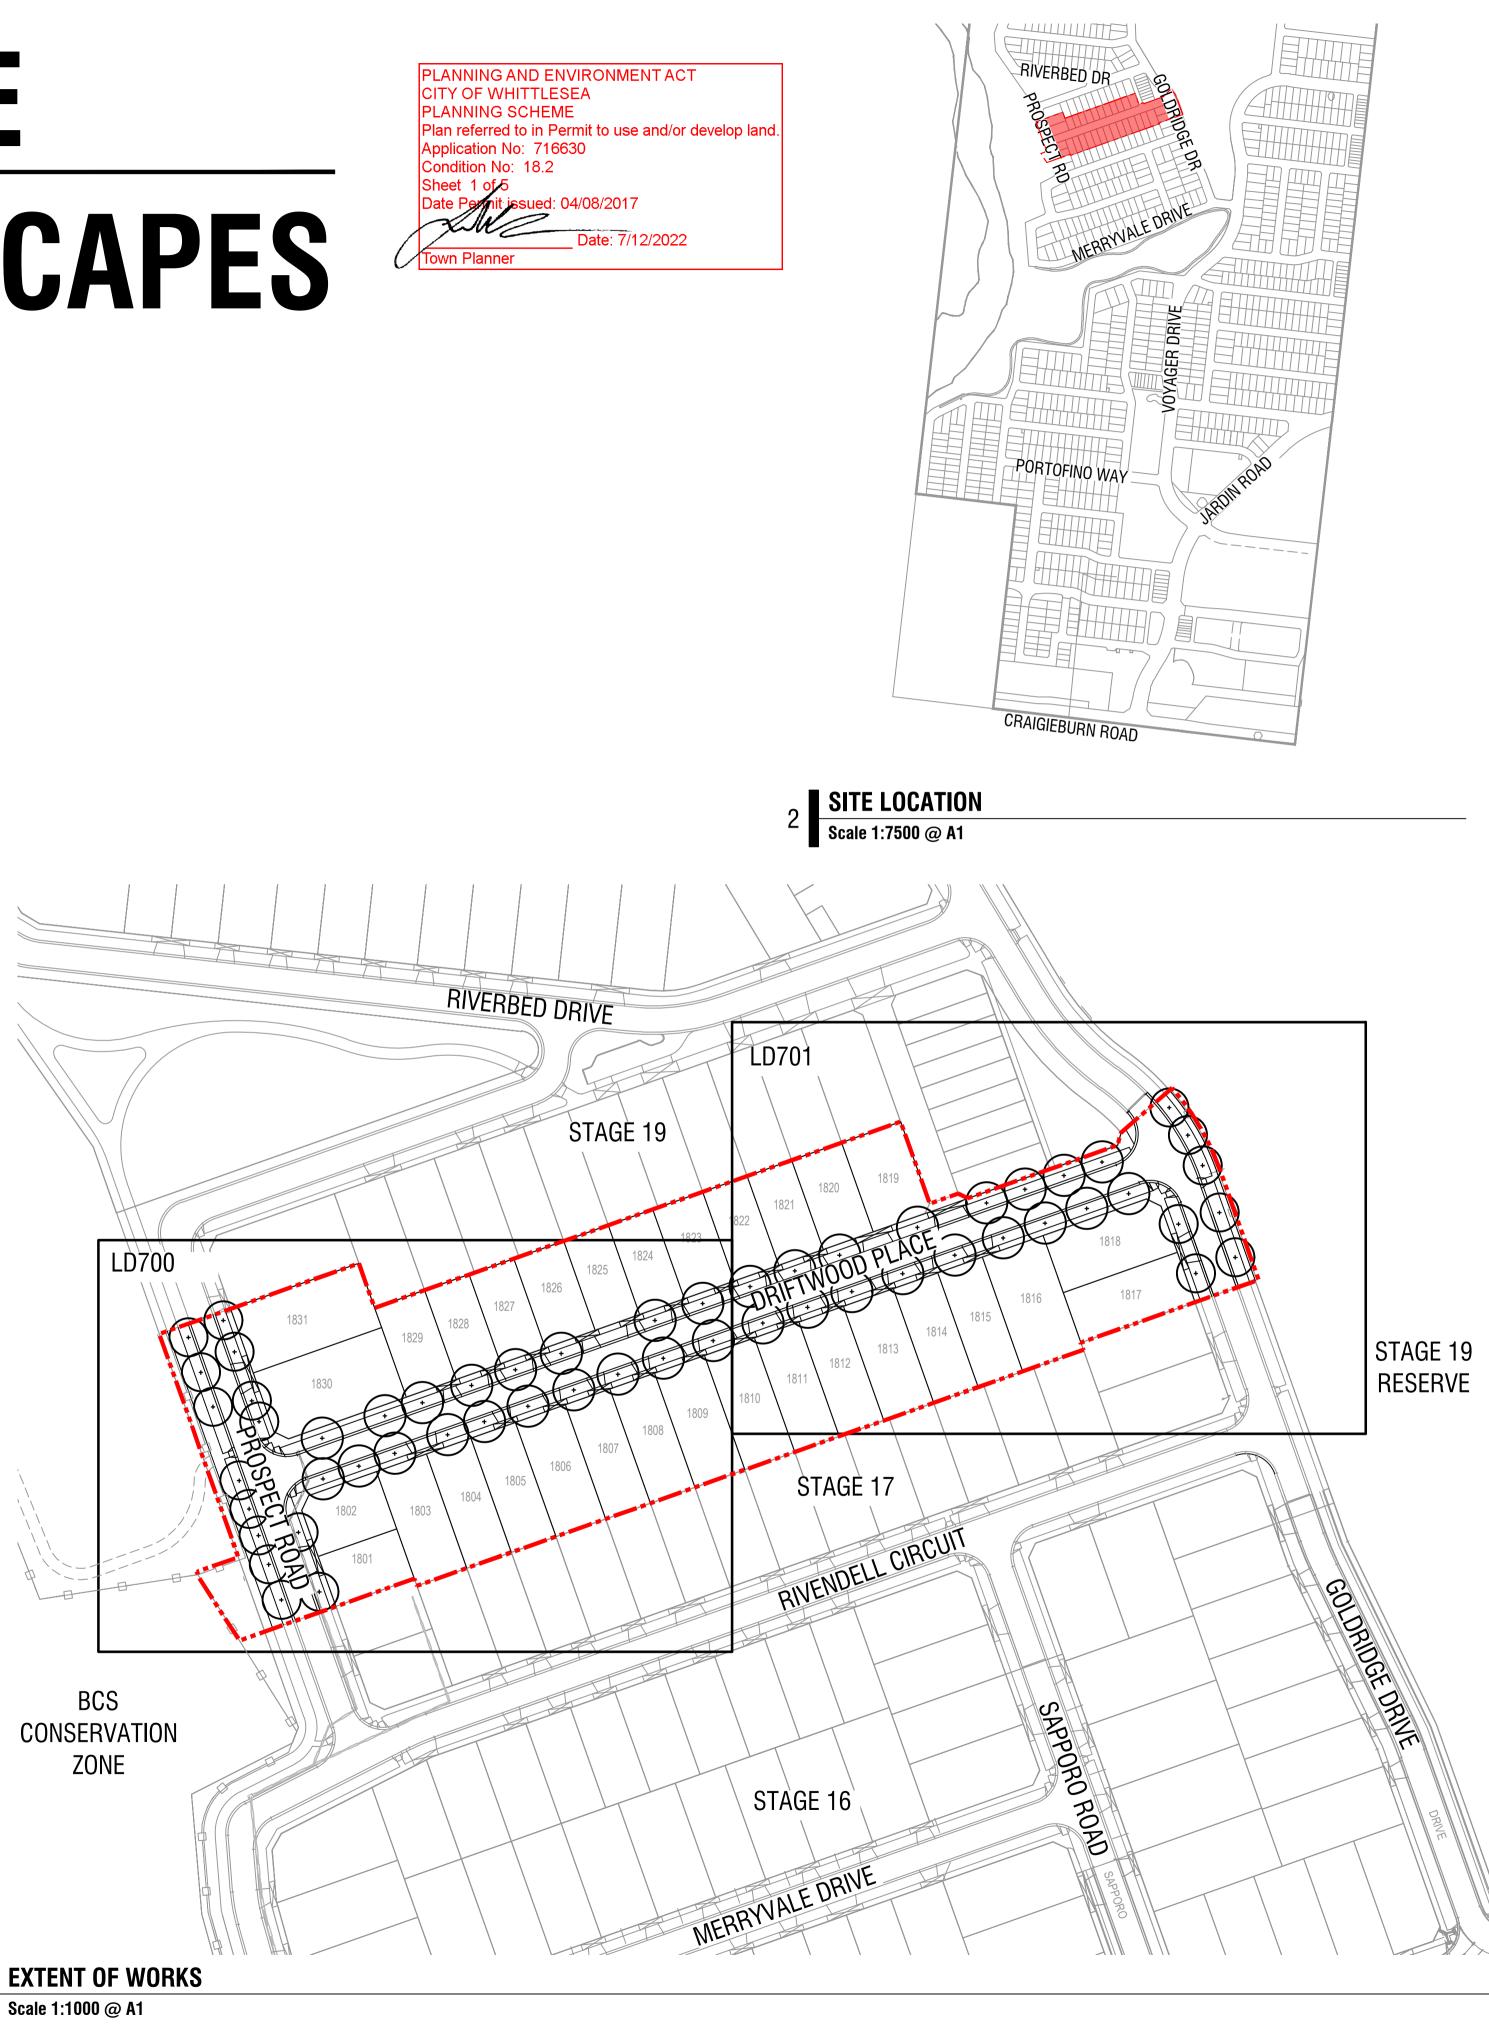

## PLANNING AND ENVIRONMENT ACT CITY OF WHITTLESEA PLANNING SCHEME Plan referred to in Permit to use and/or develop land. Application No: 716630 Condition No: 18.2

\_ Date: 7/12/2022

 $^{\odot}$  Spiire Australia Pty Ltd All Rights Reserved This document is produced by Spiire Australia Pty Ltd solely for the benefit of and use by the client in accordance with the terms of the retainer. Spiire Australia Pty Ltd does not and shall not assume any responsibility or liability whatsoever to any third party arising out of any use or reliance by third party on the content of this document.