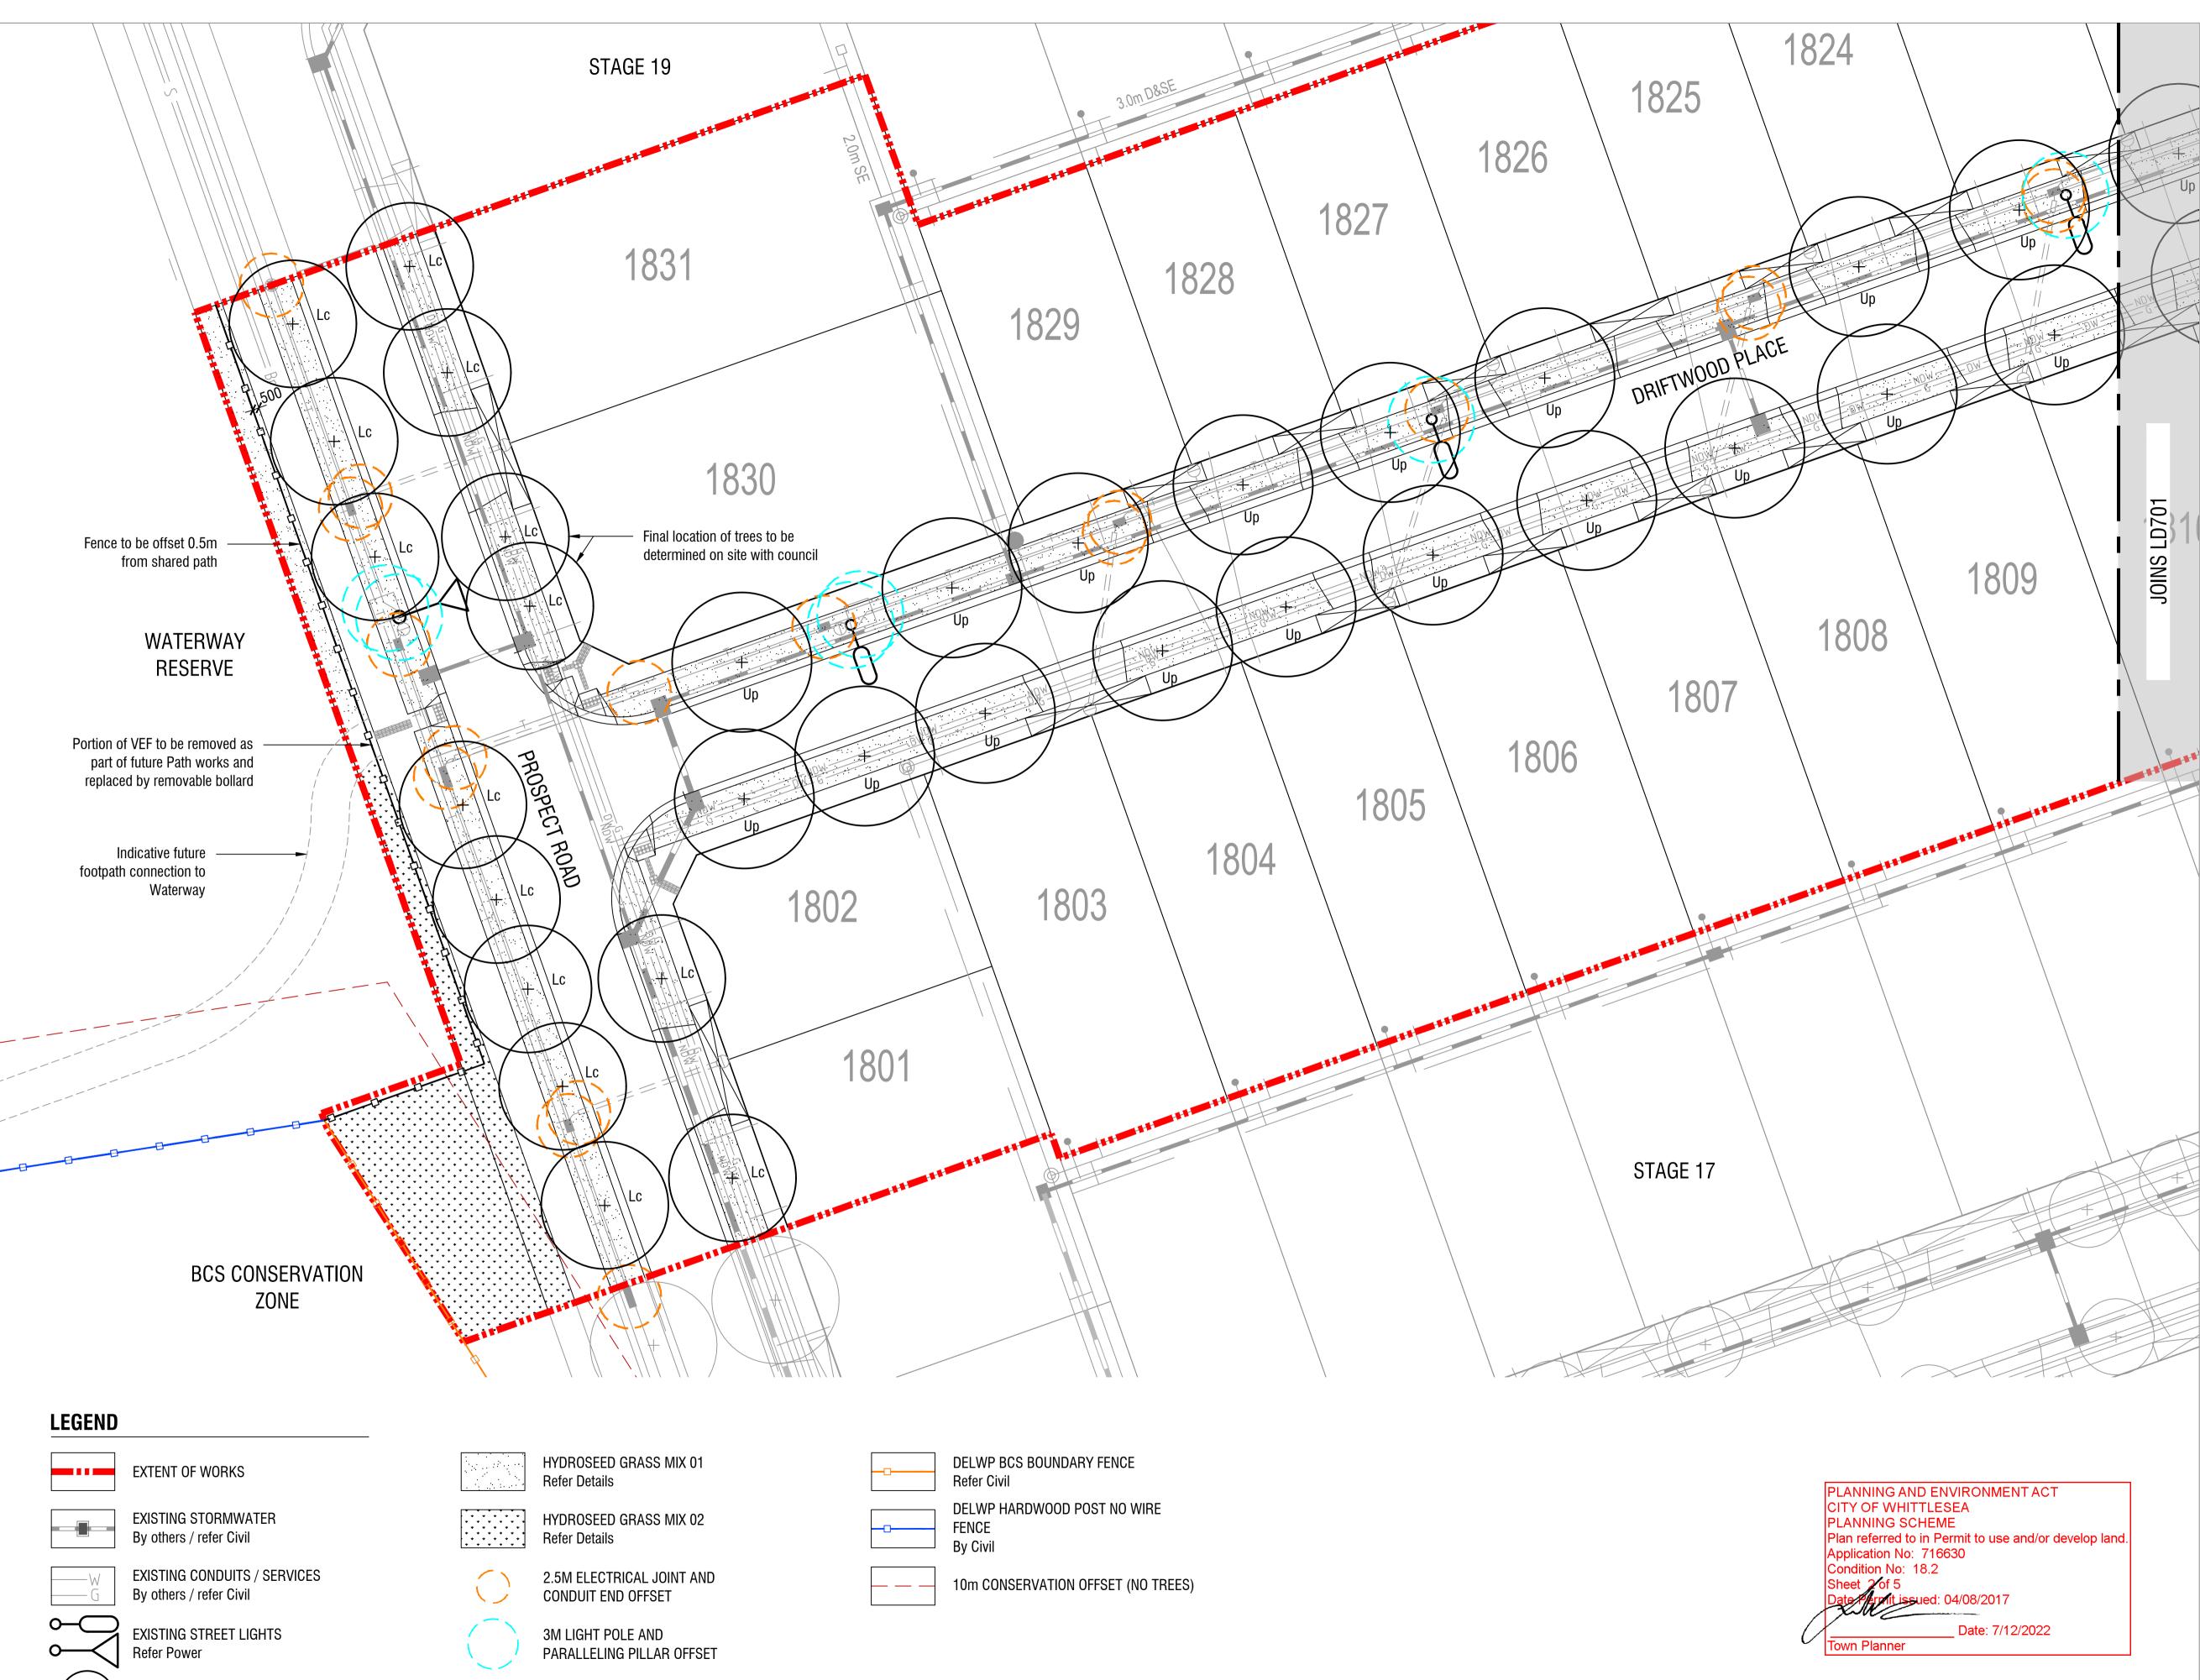

file

| PLANTING | SCHEDULE                |                     |     |          |                     |                     |
|----------|-------------------------|---------------------|-----|----------|---------------------|---------------------|
| TREES    |                         |                     |     |          |                     |                     |
| CODE     | BOTANICAL NAME          | COMMON NAME         | QTY | DENSITY  | INSTALL SIZE        | MATURE SIZE (h x w) |
| Lc       | Lophostemon confertus   | Queensland Brushbox | 21  | as shown | min. 1.8m tall, 45L | 15 x 10             |
| Up       | Ulmus parvifolia 'Todd' | Chinese Elm         | 35  | as shown | min. 1.8m tall, 45L | 10 x 11             |
| Total    |                         |                     | 56  |          |                     |                     |

ALL TREE STOCK TO CONFORM TO AS 2303:2018; APPENDIX D. ALL TREE STOCK OF 45L TO HAVE A HEIGHT OF 1.8m - 2.0m AND CALIPER OF 25mm - 30mm **UNLESS APPROVED IN WRITING BY THE SUPERINTENDENT** 

#### **GENERAL NOTES**

- Unless otherwise specified on the drawings all measurements, lengths, heights and distances to be determined from dimensions and NOT scaled off the drawings.
- Before commencement of any works it is the responsibility of the Landscape Contractor to contact Dial Before You Dig 1100 (Fax 1300 652 077) for information on services in the area shown on the plan (www.dialbeforeyoudig.com.au)
- The locations of underground services are approximate only and their exact position should be proven on site. No guarantee is given that all existing services are shown. The Contractor shall verify the location and depth of all services prior to commencing on site.
- The Contractor must have a copy of Melbourne One Call/Services information and plans on site at all times.
- The Contractor shall be liable for any damage to services during landscape works.
- All trees shall be planted in locations shown on this plan, with setout to be approved on site by the Superintendent prior to planting.
- Tree canopies are shown at 75% of mature diameter.
- Any change in plant species must have the approval of the Superintendent.
- Trees shall not be planted less than the following distances from existing elements, unless otherwise stated in the documentation:
- Pedestrian pathways 1.2m - Pedestrian pathways in reserve - 2.0m
- Driveways and crossovers 3.0m
- Stormwater and sewerage pits 2.0m
- Intersections 10.0m
- Service crossings 2.0m - Back of Kerb - 1.0m min.
- Street lights and power poles 3.0m
- Service assets, incl. junction boxes, pits etc 2.5m
- Fire plugs 3.0m
- 10. The Superintendent is to inspect trees supplied by the Contractor prior to planting.
- 11. The Principal will ensure that all property boundaries are to be pegged out by licensed surveyors prior to set out of landscape works.
- 12. All drawings 'For Construction' to be printed in colour.
- 13. ALL TREE STOCK TO CONFORM TO AS 2303:2018; APPENDIX D.