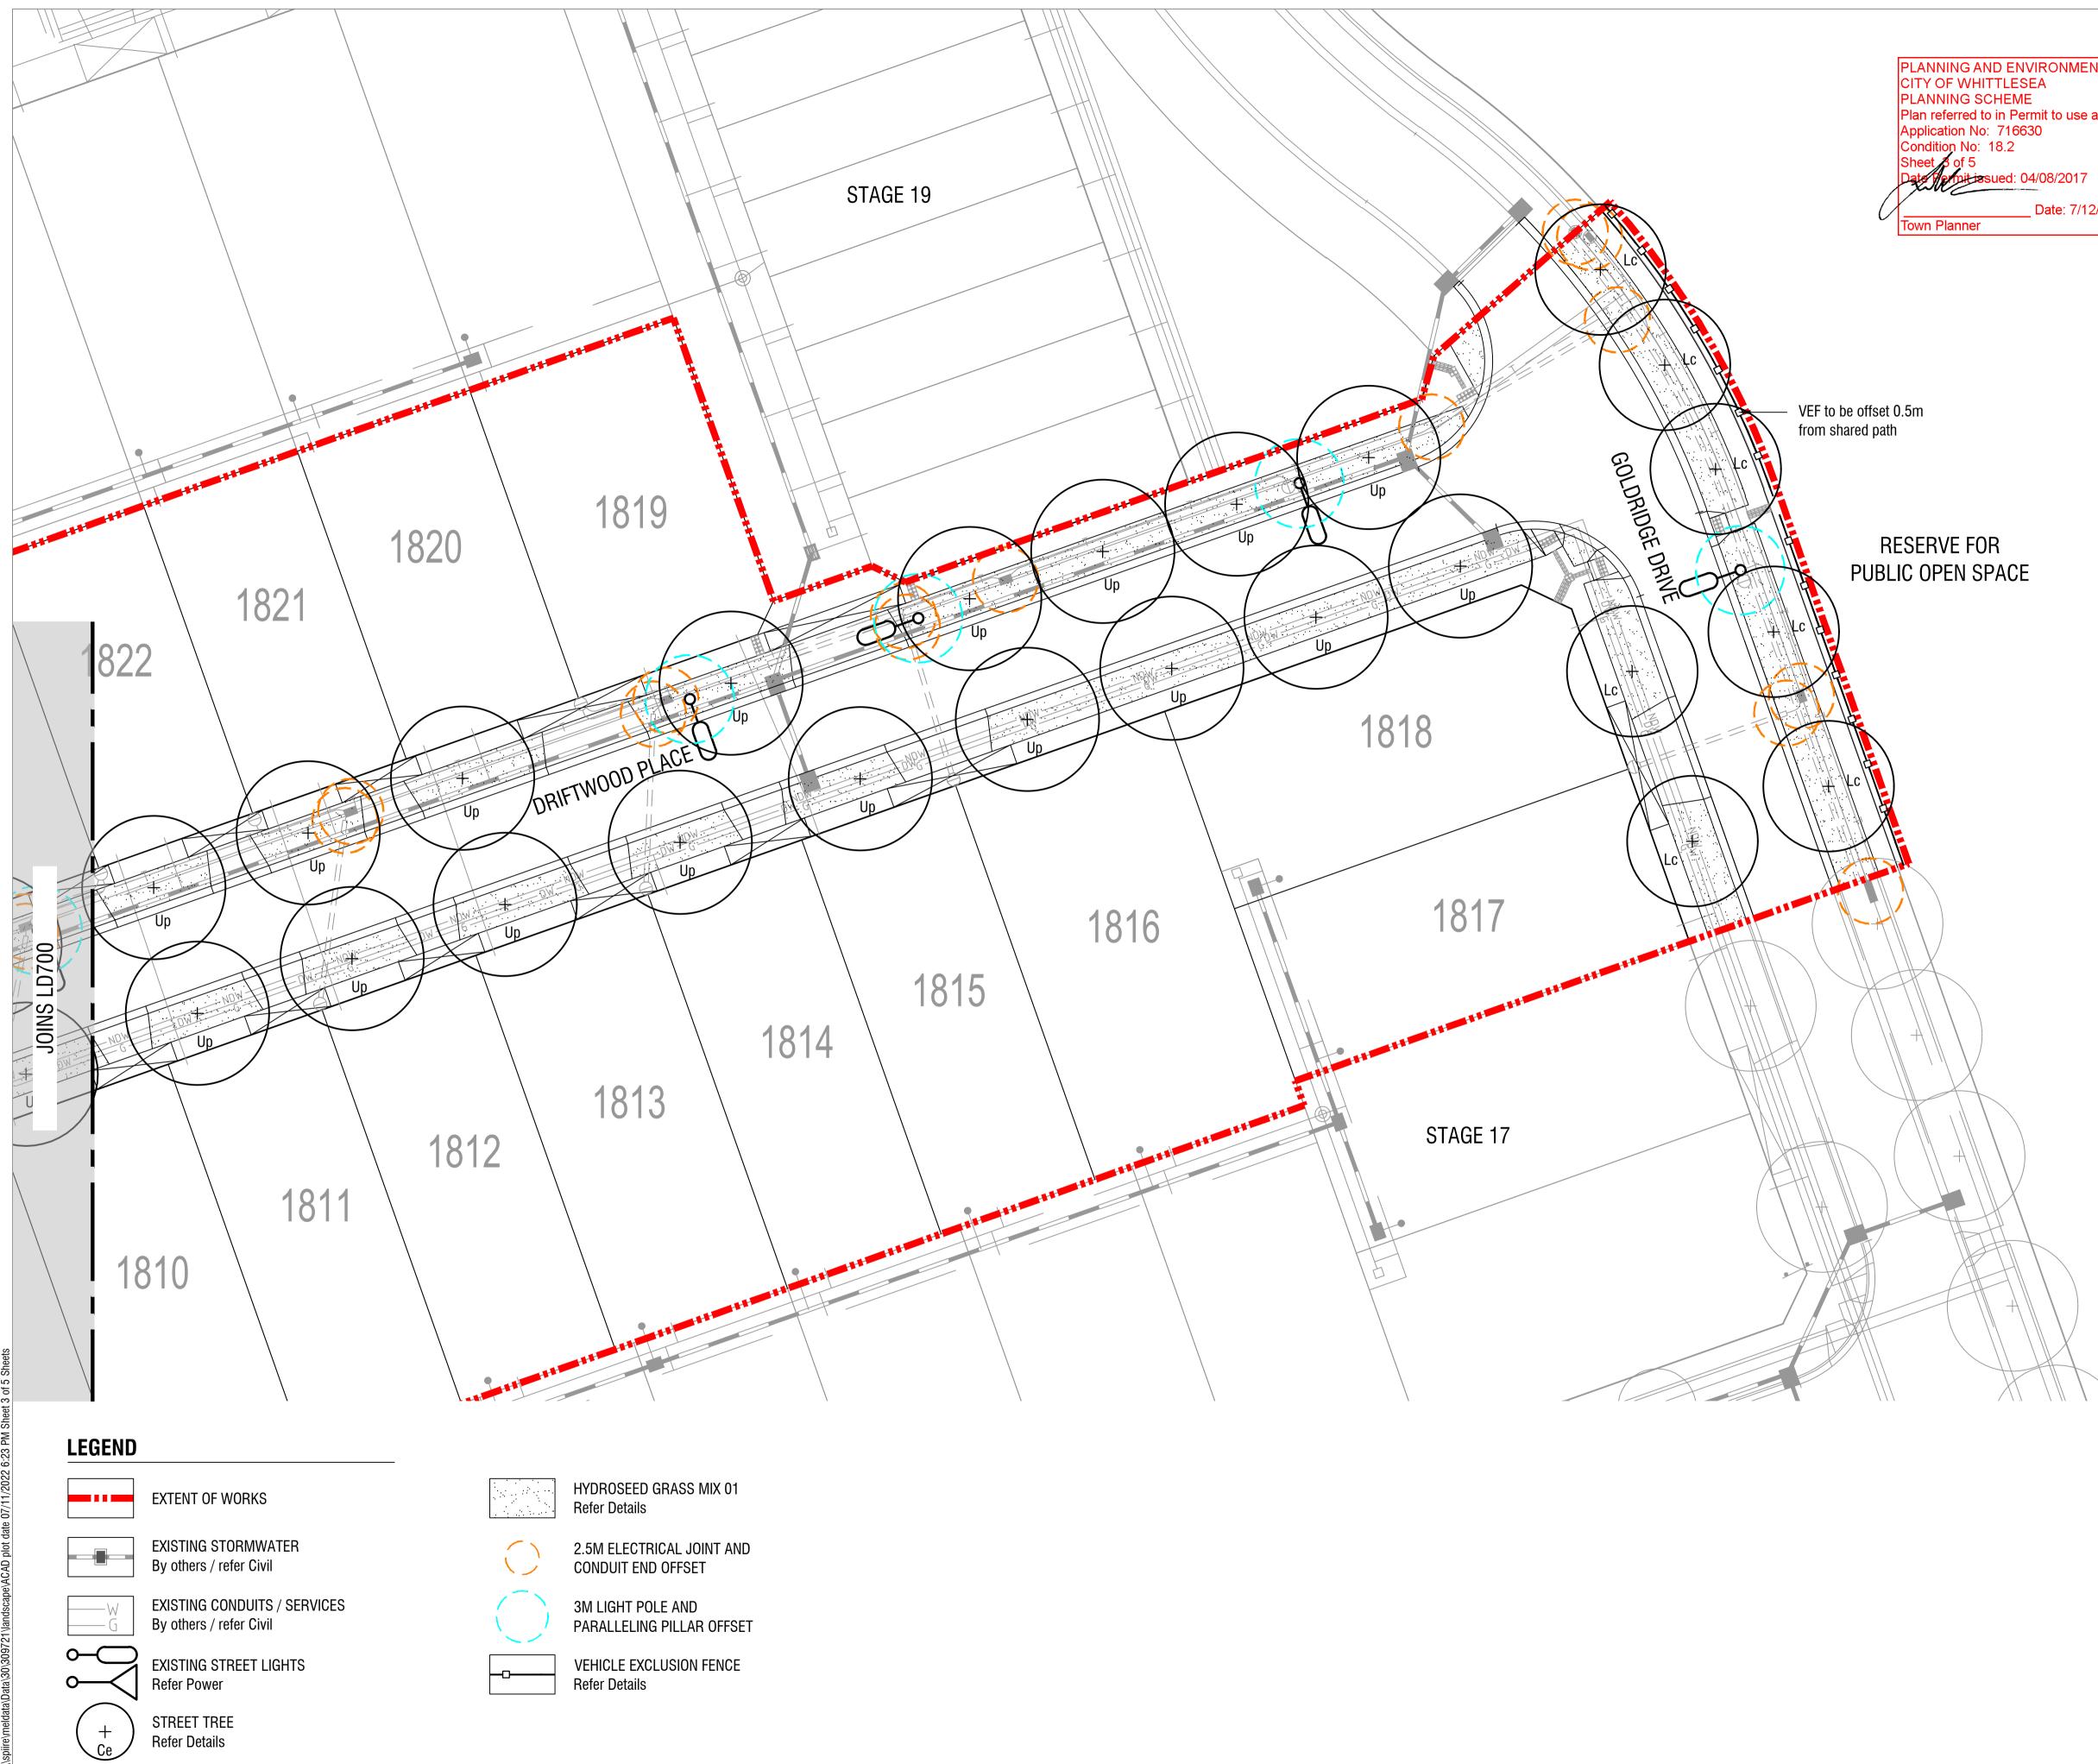

file

| PLANTING | SCHEDULE                |                     |     |          |                     |                     |
|----------|-------------------------|---------------------|-----|----------|---------------------|---------------------|
| TREES    |                         |                     |     |          |                     |                     |
| CODE     | BOTANICAL NAME          | COMMON NAME         | QTY | DENSITY  | INSTALL SIZE        | MATURE SIZE (h x w) |
| Lc       | Lophostemon confertus   | Queensland Brushbox | 21  | as shown | min. 1.8m tall, 45L | 15 x 10             |
| Up       | Ulmus parvifolia 'Todd' | Chinese Elm         | 35  | as shown | min. 1.8m tall, 45L | 10 x 11             |
| Total    |                         |                     | 56  |          |                     |                     |

ALL TREE STOCK TO CONFORM TO AS 2303:2018; APPENDIX D. ALL TREE STOCK OF 45L TO HAVE A HEIGHT OF 1.8m - 2.0m AND CALIPER OF 25mm - 30mm **UNLESS APPROVED IN WRITING BY THE SUPERINTENDENT** 

#### **GENERAL NOTES**

- Unless otherwise specified on the drawings all measurements, lengths, heights and distances to be determined from dimensions and NOT scaled off the drawings.
- Before commencement of any works it is the responsibility of the Landscape Contractor to contact Dial Before You Dig 1100 (Fax 1300 652 077) for information on services in the area shown on the plan (www.dialbeforeyoudig.com.au)
- The locations of underground services are approximate only and their exact position should be proven on site. No guarantee is given that all existing services are shown. The Contractor shall verify the location and depth of all services prior to commencing on site.
- The Contractor must have a copy of Melbourne One Call/Services information and plans on site at all times.
- The Contractor shall be liable for any damage to services during landscape works.
- All trees shall be planted in locations shown on this plan, with setout to be approved on site by the Superintendent prior to planting.
- Tree canopies are shown at 75% of mature diameter.
- Any change in plant species must have the approval of the Superintendent.
- Trees shall not be planted less than the following distances from existing elements, unless otherwise stated in the documentation:
- Pedestrian pathways 1.2m - Pedestrian pathways in reserve - 2.0m
- Driveways and crossovers 3.0m
- Stormwater and sewerage pits 2.0m
- Intersections 10.0m
- Service crossings 2.0m - Back of Kerb - 1.0m min.
- Street lights and power poles 3.0m
- Service assets, incl. junction boxes, pits etc 2.5m
- Fire plugs 3.0m
- 10. The Superintendent is to inspect trees supplied by the Contractor prior to planting.
- 11. The Principal will ensure that all property boundaries are to be pegged out by licensed surveyors prior to set out of landscape works.
- 12. All drawings 'For Construction' to be printed in colour.
- 13. ALL TREE STOCK TO CONFORM TO AS 2303:2018; APPENDIX D.

#### **STAGE 18 - STREETSCAPES**

**DETAILED DESIGN PLANTING PLANS - SHEET 1** SHEET 2 OF 5 **CITY OF WHITTLESEA** VILLAWOOD

| MGA 94<br>ZONE        | 1:250<br>SCALE @ A1 | 0 2.5                     | 5 7.5               | 10 12.5  |
|-----------------------|---------------------|---------------------------|---------------------|----------|
| designed<br><b>PA</b> | drawn<br><b>PA</b>  | checked<br>ML             | APPROV<br><b>SB</b> | ED       |
| DATE<br>03-05-2022    | 2                   | drg no.<br><b>309721L</b> |                     | rev<br>C |

#### **STAGE 18 - STREETSCAPES**

**DETAILED DESIGN PLANTING PLANS - SHEET 2** SHEET 3 OF 5 **CITY OF WHITTLESEA** 

| VILLAWOOD |  |
|-----------|--|
|           |  |

| DATE<br>03-05-2022    |                     | drg no.<br><b>309721LI</b> | D701                | REV<br>C |      |
|-----------------------|---------------------|----------------------------|---------------------|----------|------|
| designed<br><b>PA</b> | drawn<br><b>PA</b>  | checked<br><b>ML</b>       | APPROV<br><b>SB</b> | (ED      |      |
| MGA 94<br>ZONE        | 1:250<br>SCALE @ A1 | 0 2.5                      | 5 7.5<br>           | 10       | 12.5 |
| N                     |                     |                            |                     |          |      |