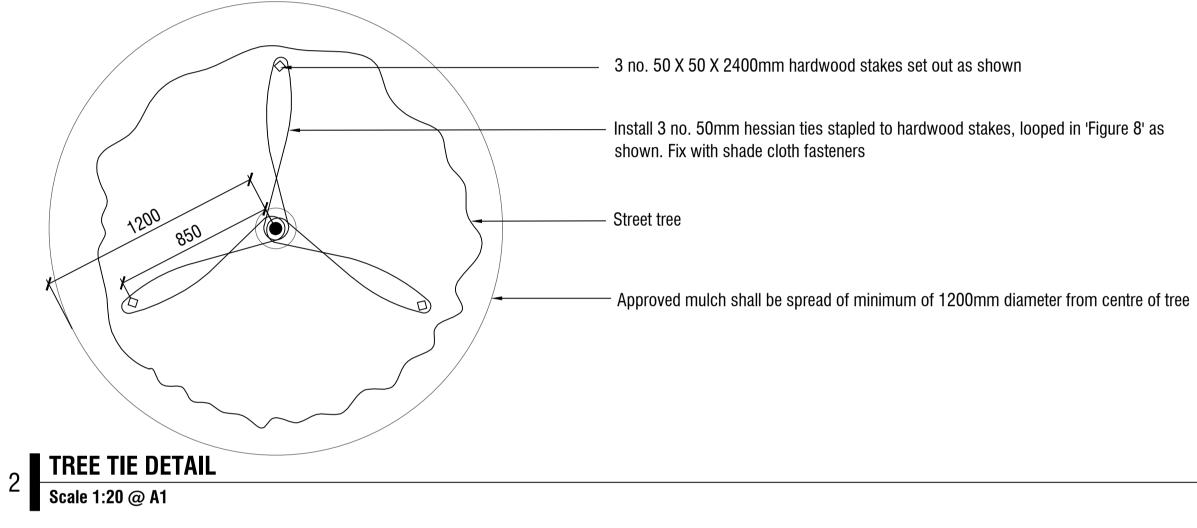

#### DETAILED DESIGN

**DETAILS - SHEET 1** SHEET 4 OF 5 **CITY OF WHITTLESEA** VILLAWOOD

DESIGNED DRAWN PA PA

AS SHOWN APPROVED CHECKED ML SB DRG NO. REV 309721LD900 C

DATE 03-05-2022

| C<br>P<br>P<br>A<br>C<br>S | PLANNING AND ENVIRONMENT ACT<br>CITY OF WHITTLESEA<br>PLANNING SCHEME<br>Plan referred to in Permit to use and/or develop land<br>Application No: 716630<br>Condition No: 18.2<br>Sheet 5 of 5<br>Date Permit Issued: 04/08/2017 |
|----------------------------|----------------------------------------------------------------------------------------------------------------------------------------------------------------------------------------------------------------------------------|
| 4                          | Date: 7/12/2022                                                                                                                                                                                                                  |
|                            |                                                                                                                                                                                                                                  |