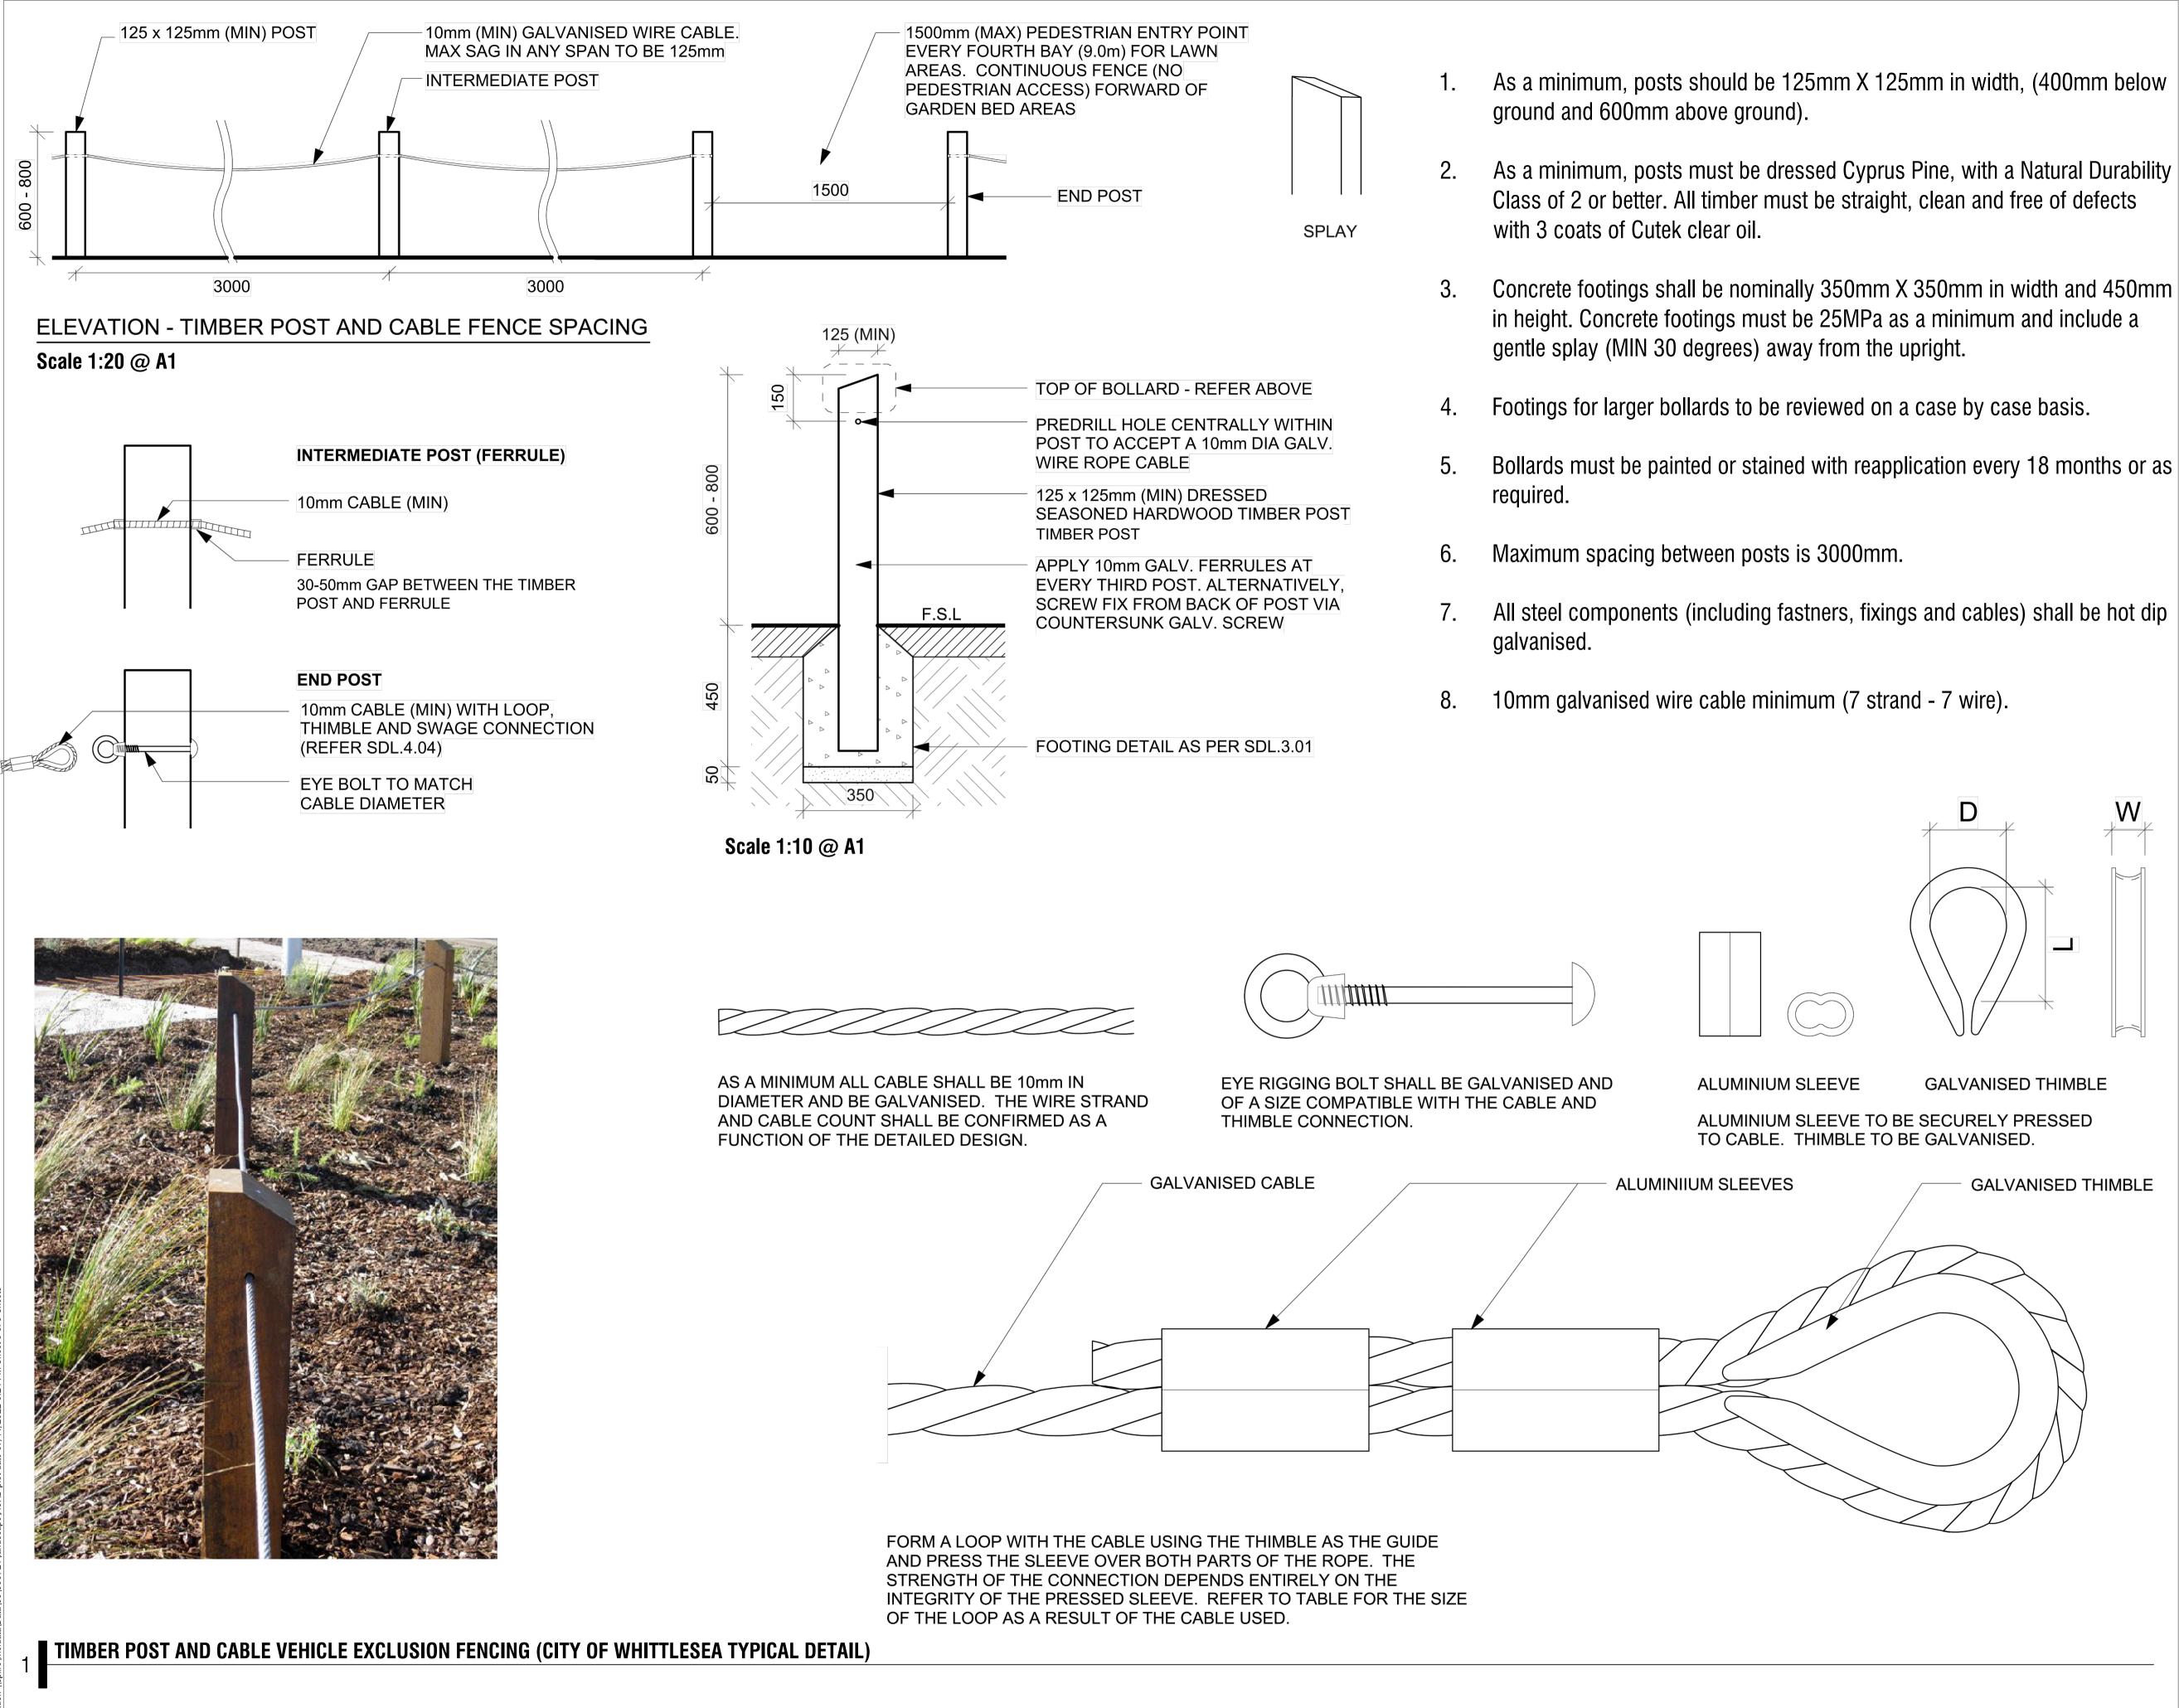

#### **STAGE 18 - STREETSCAPES**

DETAILED DESIGN DETAILS - SHEET 2 SHEET 5 OF 5 CITY OF WHITTLESEA VILLAWOOD

DESIGNED DRAWN PA PA DATE

03-05-2022

AS SHOWN CHECKED APPROVED ML SB DRG NO. REV 309721LD901 C