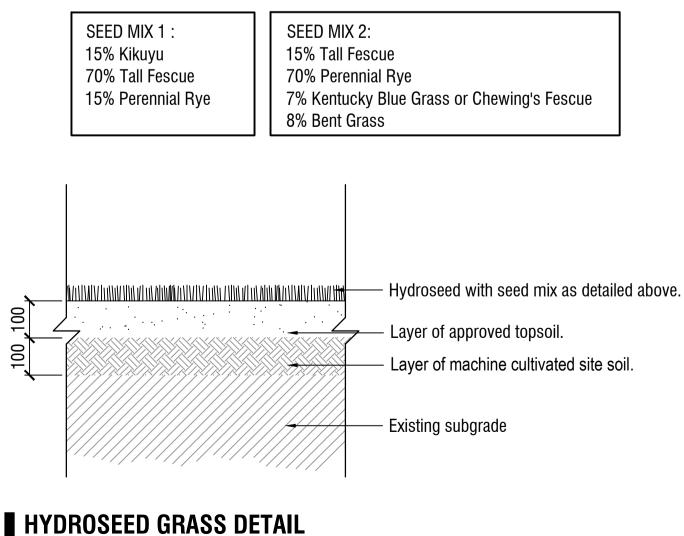

#### NOTES

- 1. Existing pasture grass and/or weeds are to be sprayed with herbicide.
- 2. No machinery to be used within the drip line of existing trees.
- 3. Topsoil to be raked to a fine tilth, removal of all surface rocks, large lumps of
- clay, weeds and rubbish prior to application of seed to all areas as shown. 4. New grassed areas to be protected from trespass and traffic with star pickets and barrier rope until grass is established.

#### **STAGE 18 - STREETSCAPES**

DETAILED DESIGN DETAILS - SHEET 2 SHEET 5 OF 5 CITY OF WHITTLESEA VILLAWOOD

DESIGNED DRAWN PA PA DATE

03-05-2022

AS SHOWN CHECKED APPROVED ML SB DRG NO. REV 309721LD901 C