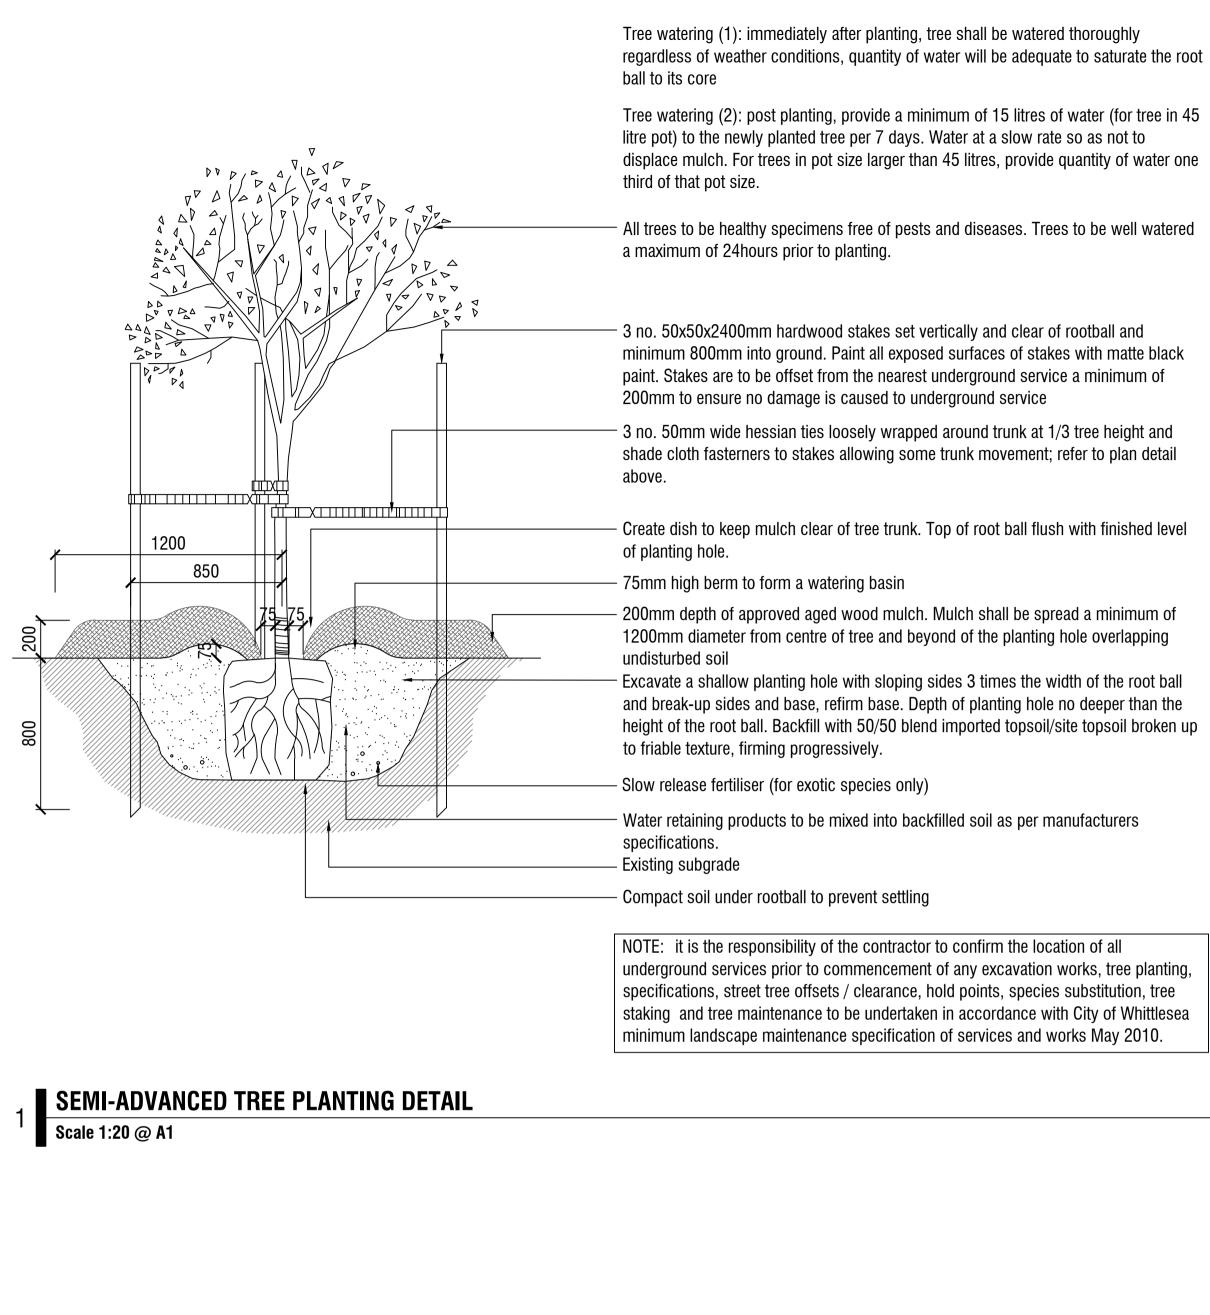

ALL TREE STOCK TO CONFORM TO AS 2303:2018; APPENDIX D. ALL TREE STOCK OF 45L TO HAVE A HEIGHT OF 1.8m - 2.0m AND CALIPER OF 25mm - 30mm **UNLESS APPROVED IN WRITING BY THE SUPERINTENDENT** 

#### **GENERAL NOTES**

- Unless otherwise specified on the drawings all measurements, lengths, heights and distances to be determined from dimensions and NOT scaled off the drawings.
- Before commencement of any works it is the responsibility of the Landscape Contractor to contact Dial Before You Dig 1100 (Fax 1300 652 077) for information on services in the area shown on the plan (www.dialbeforeyoudig.com.au)
- The locations of underground services are approximate only and their exact position should be proven on site. No guarantee is given that all existing services are shown. The Contractor shall verify the location and depth of all services prior to commencing on site.
- The Contractor must have a copy of Melbourne One Call/Services information and plans on site at all times.
- The Contractor shall be liable for any damage to services during landscape works.
- All trees shall be planted in locations shown on this plan, with setout to be approved on site by the Superintendent prior to planting.
- Tree canopies are shown at 75% of mature diameter.
- Any change in plant species must have the approval of the Superintendent.
- Trees shall not be planted less than the following distances from existing elements, unless otherwise stated in the documentation:
- Pedestrian pathways 1.2m - Pedestrian pathways in reserve - 2.0m
- Driveways and crossovers 3.0m
- Stormwater and sewerage pits 2.0m
- Intersections 10.0m
- Service crossings 2.0m - Back of Kerb - 1.0m min.
- Street lights and power poles 3.0m
- Service assets, incl. junction boxes, pits etc 2.5m
- Fire plugs 3.0m
- 10. The Superintendent is to inspect trees supplied by the Contractor prior to planting.
- 11. The Principal will ensure that all property boundaries are to be pegged out by licensed surveyors prior to set out of landscape works.
- 12. All drawings 'For Construction' to be printed in colour.
- 13. ALL TREE STOCK TO CONFORM TO AS 2303:2018; APPENDIX D.

#### DETAILED DESIGN

**DETAILS - SHEET 1** SHEET 4 OF 5 **CITY OF WHITTLESEA** VILLAWOOD

DESIGNED DRAWN PA PA

AS SHOWN APPROVED CHECKED ML SB DRG NO. REV 309721LD900 C

DATE 03-05-2022

| C<br>P<br>P<br>A<br>C<br>S | PLANNING AND ENVIRONMENT ACT<br>CITY OF WHITTLESEA<br>PLANNING SCHEME<br>Plan referred to in Permit to use and/or develop land<br>Application No: 716630<br>Condition No: 18.2<br>Sheet 5 of 5<br>Date Permit Issued: 04/08/2017 |
|----------------------------|----------------------------------------------------------------------------------------------------------------------------------------------------------------------------------------------------------------------------------|
| 4                          | Date: 7/12/2022                                                                                                                                                                                                                  |
|                            |                                                                                                                                                                                                                                  |