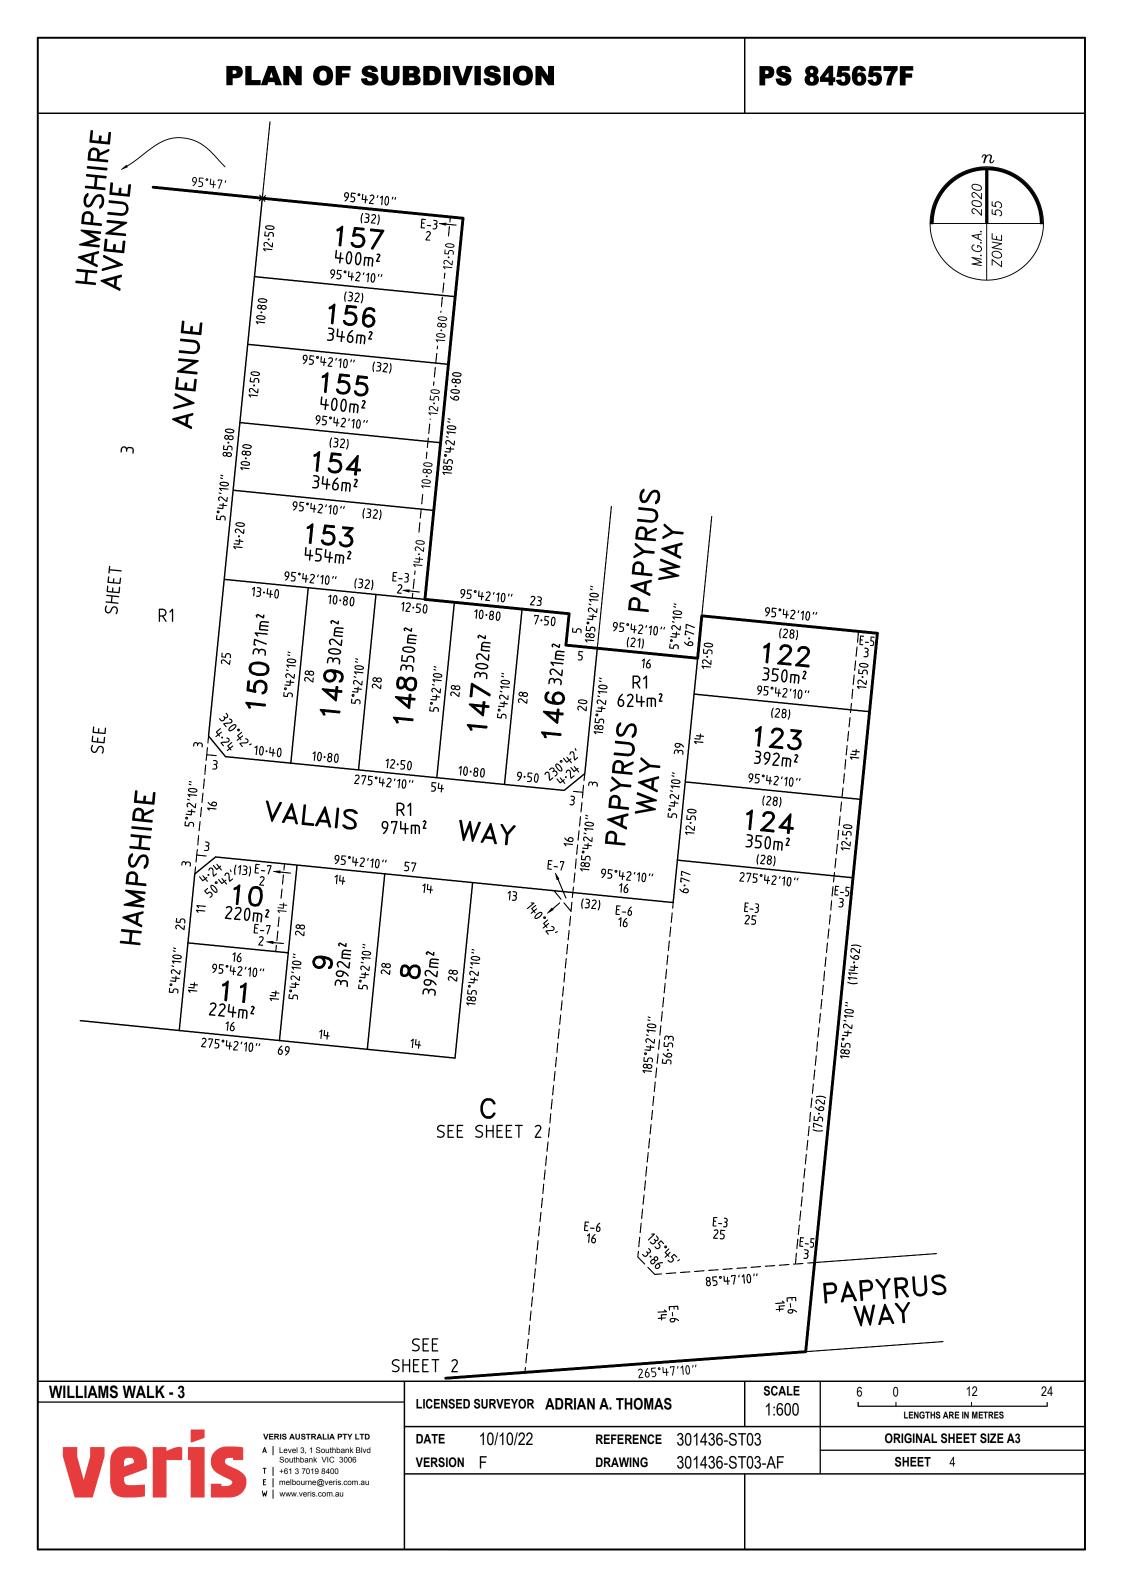

|                                                                                                                                      |                                                                                                                                                                                                                              | LOCATI                                                                                               | ION OF LAND                                                               |                                |                                                                                                                                                   |                                                                                                                                                                                                                                                                             |                                                                                                                                            |                                                                                                                                                                                                                                                         |
|--------------------------------------------------------------------------------------------------------------------------------------|------------------------------------------------------------------------------------------------------------------------------------------------------------------------------------------------------------------------------|------------------------------------------------------------------------------------------------------|---------------------------------------------------------------------------|--------------------------------|---------------------------------------------------------------------------------------------------------------------------------------------------|-----------------------------------------------------------------------------------------------------------------------------------------------------------------------------------------------------------------------------------------------------------------------------|--------------------------------------------------------------------------------------------------------------------------------------------|---------------------------------------------------------------------------------------------------------------------------------------------------------------------------------------------------------------------------------------------------------|
| PARISH:                                                                                                                              |                                                                                                                                                                                                                              | PYWHEITJO                                                                                            | RRK                                                                       |                                |                                                                                                                                                   |                                                                                                                                                                                                                                                                             |                                                                                                                                            |                                                                                                                                                                                                                                                         |
| TOWNSHIP                                                                                                                             | 9 <sub>1</sub>                                                                                                                                                                                                               | -                                                                                                    |                                                                           |                                |                                                                                                                                                   |                                                                                                                                                                                                                                                                             |                                                                                                                                            |                                                                                                                                                                                                                                                         |
| SECTION:                                                                                                                             |                                                                                                                                                                                                                              | 17                                                                                                   |                                                                           |                                |                                                                                                                                                   |                                                                                                                                                                                                                                                                             |                                                                                                                                            |                                                                                                                                                                                                                                                         |
| ROWN AL                                                                                                                              | LLOTMENT:                                                                                                                                                                                                                    | -                                                                                                    |                                                                           |                                |                                                                                                                                                   |                                                                                                                                                                                                                                                                             |                                                                                                                                            |                                                                                                                                                                                                                                                         |
| ROWN PC                                                                                                                              | ORTION:                                                                                                                                                                                                                      | 1 (PART)                                                                                             |                                                                           |                                |                                                                                                                                                   |                                                                                                                                                                                                                                                                             |                                                                                                                                            |                                                                                                                                                                                                                                                         |
| ITLE REFE                                                                                                                            | ERENCE:                                                                                                                                                                                                                      | VOL 12427                                                                                            | FOL 279                                                                   |                                |                                                                                                                                                   |                                                                                                                                                                                                                                                                             |                                                                                                                                            |                                                                                                                                                                                                                                                         |
| AST PLAN<br>REFERENC                                                                                                                 |                                                                                                                                                                                                                              | LOT B ON PS                                                                                          | S840613E                                                                  |                                |                                                                                                                                                   |                                                                                                                                                                                                                                                                             |                                                                                                                                            |                                                                                                                                                                                                                                                         |
| POSTAL AI<br>at time of su                                                                                                           |                                                                                                                                                                                                                              | 414 GREIGS<br>ROCKBANK                                                                               |                                                                           |                                |                                                                                                                                                   |                                                                                                                                                                                                                                                                             |                                                                                                                                            |                                                                                                                                                                                                                                                         |
|                                                                                                                                      | CO-ORDINATES:<br>htre of land in plan)                                                                                                                                                                                       |                                                                                                      | 93 400<br>20 050                                                          | <b>ZONE</b> : 5                | 5                                                                                                                                                 |                                                                                                                                                                                                                                                                             |                                                                                                                                            |                                                                                                                                                                                                                                                         |
|                                                                                                                                      |                                                                                                                                                                                                                              | ING OF ROA                                                                                           | DS AND/OR R                                                               |                                |                                                                                                                                                   |                                                                                                                                                                                                                                                                             | NOT                                                                                                                                        | ATIONS                                                                                                                                                                                                                                                  |
|                                                                                                                                      |                                                                                                                                                                                                                              |                                                                                                      |                                                                           | NCIL/BODY/PER                  |                                                                                                                                                   |                                                                                                                                                                                                                                                                             | S NOT A STAGED SUB<br>G PERMIT NO. PA20                                                                                                    |                                                                                                                                                                                                                                                         |
| F                                                                                                                                    | ROAD R1<br>RESERVE No.1                                                                                                                                                                                                      |                                                                                                      |                                                                           | TON CITY COUN<br>RCOR AUSTRALI |                                                                                                                                                   | THIS SURVEY HAS BEEN O<br>IN PROCLAIMED SURVEY                                                                                                                                                                                                                              | AREA NO                                                                                                                                    | <b>DN SURVEY</b><br>RMANENT MARKS NO(S) PM9 (Pywheitjorrk),<br>PM 9 and 54 (Kororoit                                                                                                                                                                    |
|                                                                                                                                      |                                                                                                                                                                                                                              |                                                                                                      |                                                                           |                                |                                                                                                                                                   | DEPTH LIMITATION                                                                                                                                                                                                                                                            | DOES NOT APPLY                                                                                                                             |                                                                                                                                                                                                                                                         |
|                                                                                                                                      |                                                                                                                                                                                                                              |                                                                                                      |                                                                           |                                |                                                                                                                                                   | LOTS 1 TO 7, 12 TO 22, 28,<br>151, 152 AND LOTS A & B                                                                                                                                                                                                                       | 35 TO 45, 53 TO 57,<br>HAVE BEEN OMITTE                                                                                                    | , 67 TO 121, 125 TO 145 (ALL INCLUSIVE),<br>ED FROM THIS PLAN.                                                                                                                                                                                          |
| TO REMO                                                                                                                              | R PURPOSE O                                                                                                                                                                                                                  | DRAINAGE AN                                                                                          |                                                                           |                                |                                                                                                                                                   | LOTS 1 TO 7, 12 TO 22, 28,<br>151, 152 AND LOTS A & B<br>LAND SUBDIVIDED (EXCLU<br>EASEMENTS E-1, E-2 AND                                                                                                                                                                   | IDING LOT C) - 2.51                                                                                                                        |                                                                                                                                                                                                                                                         |
| TO REMO<br>ON PS840<br>GROUI<br>BY AGRE                                                                                              |                                                                                                                                                                                                                              | DRAINAGE AN<br>INED IN PAPYR<br>IOVAL OF I<br>ERESTED PAR                                            | RUS WAY ON THI<br>EASEMENT<br>TIES PURSUANT                               | S PLAN.                        | EASEMEN                                                                                                                                           | LAND SUBDIVIDED (EXCLU                                                                                                                                                                                                                                                      | IDING LOT C) - 2.51                                                                                                                        | 6ha                                                                                                                                                                                                                                                     |
| TO REMO<br>ON PS840<br>GROUI<br>BY AGRE<br>SECTION                                                                                   | DVE THAT PART OF<br>0613E NOW CONTAI<br>NDS FOR REN<br>EMENT OF ALL INTI<br>1 6(1)(k)(iv) OF THE S                                                                                                                           | DRAINAGE ANI<br>INED IN PAPYR<br>IOVAL OF E<br>ERESTED PAR<br>SUBDIVISION A                          | RUS WAY ON THI<br>EASEMENT<br>TIES PURSUANT<br>CT 1988.                   | S PLAN.<br>TO                  |                                                                                                                                                   | LAND SUBDIVIDED (EXCLU<br>EASEMENTS E-1, E-2 AND<br>T INFORMATION                                                                                                                                                                                                           | IDING LOT C) - 2.510<br>E-4 HAVE BEEN OM                                                                                                   | 6ha                                                                                                                                                                                                                                                     |
| TO REMC<br>ON PS840<br>GROUI<br>BY AGRE<br>SECTION<br>EGEND:<br>UBJECT                                                               | DVE THAT PART OF<br>0613E NOW CONTAI<br>NDS FOR REN<br>EMENT OF ALL INTI<br>1 6(1)(k)(iv) OF THE S                                                                                                                           | DRAINAGE ANI<br>INED IN PAPYR<br>IOVAL OF E<br>ERESTED PAR<br>SUBDIVISION A                          | RUS WAY ON THI<br>EASEMENT<br>TIES PURSUANT<br>CT 1988.<br>ENT, CONDITION | S PLAN.<br>TO                  |                                                                                                                                                   | LAND SUBDIVIDED (EXCLU<br>EASEMENTS E-1, E-2 AND<br>T INFORMATION                                                                                                                                                                                                           | IDING LOT C) - 2.510<br>E-4 HAVE BEEN OM                                                                                                   | 6ha<br>1ITTED FROM THIS PLAN.                                                                                                                                                                                                                           |
| TO REMC<br>ON PS840<br>GROUI<br>BY AGRE<br>SECTION<br>EGEND:<br>JBJECT<br>LAND<br>E-3                                                | DVE THAT PART OF<br>0613E NOW CONTAI<br>NDS FOR REN<br>EMENT OF ALL INTI<br>6(1)(k)(iv) OF THE S<br>E - ENCUMBE                                                                                                              | DRAINAGE ANI<br>INED IN PAPYR<br>IOVAL OF I<br>ERESTED PAR<br>SUBDIVISION A<br>ERING EASEME          | RUS WAY ON THI<br>EASEMENT<br>TIES PURSUANT<br>CT 1988.<br>ENT, CONDITION | S PLAN.<br>TO                  | WIDTH<br>WIDTH<br>(metres)<br>SEE DIAG                                                                                                            | LAND SUBDIVIDED (EXCLU<br>EASEMENTS E-1, E-2 AND<br>T INFORMATION<br>RE OF AN EASEMENT OR OTHEF<br>ORIGIN<br>PS840613E                                                                                                                                                      | IDING LOT C) - 2.510<br>E-4 HAVE BEEN OM<br>RENCUMBRANCE                                                                                   | 6ha<br>IITTED FROM THIS PLAN.<br>A - APPURTENANT EASEMENT<br>AND BENEFITED/IN FAVOUR OF                                                                                                                                                                 |
| TO REMO<br>ON PS840<br>GROUI<br>BY AGRE<br>SECTION<br>GEND:<br>JBJECT<br>LAND<br>E-3<br>E-5<br>E-5<br>E-5                            | DVE THAT PART OF<br>0613E NOW CONTAI<br>NDS FOR REM<br>EMENT OF ALL INTI<br>1 6(1)(k)(iv) OF THE S<br>E - ENCUMBE<br>DRAINAGE<br>DRAINAGE<br>SEWERAGE                                                                        | DRAINAGE ANI<br>INED IN PAPYR<br>IOVAL OF I<br>ERESTED PAR<br>SUBDIVISION A<br>ERING EASEME          | RUS WAY ON THI<br>EASEMENT<br>TIES PURSUANT<br>CT 1988.<br>ENT, CONDITION | S PLAN.<br>TO                  | NT IN THE NATU<br>WIDTH<br>(metres)<br>SEE DIAG<br>SEE DIAG<br>SEE DIAG                                                                           | LAND SUBDIVIDED (EXCLU<br>EASEMENTS E-1, E-2 AND<br>T INFORMATION<br>RE OF AN EASEMENT OR OTHEF<br>ORIGIN<br>PS840613E<br>PS840613E<br>PS840613E                                                                                                                            | E-4 HAVE BEEN OM                                                                                                                           | 6ha<br>IITTED FROM THIS PLAN.<br>A - APPURTENANT EASEMENT<br>A- APPURTENANT EASEMENT<br>AND BENEFITED/IN FAVOUR OF<br>OUNCIL<br>OUNCIL<br>ERN WATER CORPORATION                                                                                         |
| TO REMC<br>ON PS840<br>GROUI<br>BY AGRE<br>SECTION<br>GEND:<br>JBJECT<br>LAND<br>E-3<br>E-5<br>E-5<br>E-5<br>E-6                     | DVE THAT PART OF<br>0613E NOW CONTAI<br>NDS FOR REM<br>EEMENT OF ALL INTI<br>16(1)(k)(iv) OF THE S<br>E - ENCUMBE<br>DRAINAGE<br>DRAINAGE                                                                                    | DRAINAGE ANI<br>INED IN PAPYR<br>IOVAL OF I<br>ERESTED PAR<br>SUBDIVISION A<br>ERING EASEME          | RUS WAY ON THI<br>EASEMENT<br>TIES PURSUANT<br>CT 1988.<br>ENT, CONDITION | S PLAN.<br>TO                  | NT IN THE NATU<br>WIDTH<br>(metres)<br>SEE DIAG<br>SEE DIAG                                                                                       | LAND SUBDIVIDED (EXCLU<br>EASEMENTS E-1, E-2 AND<br>T INFORMATION<br>RE OF AN EASEMENT OR OTHEF<br>ORIGIN<br>PS840613E<br>PS840613E                                                                                                                                         | E-4 HAVE BEEN ON<br>E-4 HAVE BEEN ON<br>E-4 HAVE BEEN ON<br>EENCUMBRANCE<br>L<br>MELTON CITY CO<br>GREATER WEST<br>MELTON CITY CO          | 6ha<br>IITTED FROM THIS PLAN.<br>A - APPURTENANT EASEMENT<br>A- APPURTENANT EASEMENT<br>AND BENEFITED/IN FAVOUR OF<br>OUNCIL<br>OUNCIL<br>ERN WATER CORPORATION                                                                                         |
| TO REMC<br>ON PS840<br>BY AGRE<br>SECTION<br>EGEND:<br>UBJECT<br>LAND<br>E-3<br>E-5<br>E-5<br>E-5<br>E-6<br>E-6<br>E-6<br>E-7        | DVE THAT PART OF<br>0613E NOW CONTAI<br>NDS FOR REM<br>EMENT OF ALL INTI<br>16(1)(k)(iv) OF THE S<br>E - ENCUMBE<br>DRAINAGE<br>SEWERAGE<br>DRAINAGE<br>SEWERAGE<br>DRAINAGE<br>SEWERAGE<br>DRAINAGE                         | DRAINAGE ANI<br>INED IN PAPYR<br>IOVAL OF I<br>ERESTED PAR<br>SUBDIVISION A<br>ERING EASEME          | RUS WAY ON THI<br>EASEMENT<br>TIES PURSUANT<br>CT 1988.<br>ENT, CONDITION | S PLAN.<br>TO                  | NT IN THE NATURE<br>WIDTH<br>(metres)<br>SEE DIAG<br>SEE DIAG<br>SEE DIAG<br>SEE DIAG<br>SEE DIAG<br>SEE DIAG<br>SEE DIAG                         | LAND SUBDIVIDED (EXCLU<br>EASEMENTS E-1, E-2 AND<br>T INFORMATION<br>RE OF AN EASEMENT OR OTHEF<br>ORIGIN<br>PS840613E<br>PS840613E<br>PS840613E<br>PS840613E<br>PS840613E<br>PS840602K<br>THIS PLAN                                                                        | E-4 HAVE BEEN OW<br>E-4 HAVE BEEN OW<br>EENCUMBRANCE<br>MELTON CITY CO<br>MELTON CITY CO<br>GREATER WEST<br>MELTON CITY CO<br>GREATER WEST | 6ha<br>IITTED FROM THIS PLAN.<br>A - APPURTENANT EASEMENT<br>AND BENEFITED/IN FAVOUR OF<br>OUNCIL<br>OUNCIL<br>ERN WATER CORPORATION<br>OUNCIL<br>ERN WATER CORPORATION<br>OUNCIL                                                                       |
| TO REMC<br>ON PS840<br>BY AGRE<br>SECTION<br>EGEND:<br>UBJECT<br>LAND<br>E-3<br>E-5<br>E-5<br>E-6<br>E-6<br>E-7<br>E-8<br>E-9        | DVE THAT PART OF<br>0613E NOW CONTAI<br>NDS FOR REM<br>EMENT OF ALL INTI<br>16(1)(k)(iv) OF THE S<br>E - ENCUMBE<br>DRAINAGE<br>SEWERAGE<br>DRAINAGE<br>SEWERAGE<br>DRAINAGE<br>SEWERAGE<br>DRAINAGE<br>SEWERAGE<br>DRAINAGE | DRAINAGE ANI<br>INED IN PAPYR<br>IOVAL OF I<br>ERESTED PAR<br>SUBDIVISION A<br>ERING EASEME          | RUS WAY ON THI<br>EASEMENT<br>TIES PURSUANT<br>CT 1988.<br>ENT, CONDITION | S PLAN.<br>TO                  | NT IN THE NATU<br>WIDTH<br>(metres)<br>SEE DIAG<br>SEE DIAG<br>SEE DIAG<br>SEE DIAG<br>SEE DIAG<br>SEE DIAG<br>SEE DIAG<br>SEE DIAG<br>SEE DIAG   | LAND SUBDIVIDED (EXCLU<br>EASEMENTS E-1, E-2 AND<br>T INFORMATION<br>RE OF AN EASEMENT OR OTHER<br>ORIGIN<br>PS840613E<br>PS840613E<br>PS840613E<br>PS840613E<br>PS840613E<br>PS840613E<br>PS840613E<br>PS840613E<br>PS840613E<br>THIS PLAN<br>THIS PLAN<br>THIS PLAN       | E-4 HAVE BEEN OW                                                                                                                           | 6ha<br>IITTED FROM THIS PLAN.<br>A - APPURTENANT EASEMENT<br>AND BENEFITED/IN FAVOUR OF<br>OUNCIL<br>OUNCIL<br>ERN WATER CORPORATION<br>OUNCIL<br>ERN WATER CORPORATION<br>OUNCIL<br>ERN WATER CORPORATION<br>OUNCIL<br>ERN WATER CORPORATION<br>OUNCIL |
| TO REMC<br>ON PS840<br>BY AGRE<br>SECTION<br>EGEND:<br>UBJECT<br>LAND<br>E-3<br>E-5<br>E-5<br>E-6<br>E-6<br>E-6<br>E-7<br>E-8        | DVE THAT PART OF<br>0613E NOW CONTAI<br>NDS FOR REM<br>EMENT OF ALL INTI<br>16(1)(k)(iv) OF THE S<br>E - ENCUMBE<br>DRAINAGE<br>SEWERAGE<br>DRAINAGE<br>SEWERAGE<br>DRAINAGE<br>SEWERAGE<br>DRAINAGE<br>SEWERAGE             | DRAINAGE ANI<br>INED IN PAPYR<br>IOVAL OF I<br>ERESTED PAR<br>SUBDIVISION A<br>ERING EASEME          | RUS WAY ON THI<br>EASEMENT<br>TIES PURSUANT<br>CT 1988.<br>ENT, CONDITION | S PLAN.<br>TO                  | NT IN THE NATURE<br>WIDTH<br>(metres)<br>SEE DIAG<br>SEE DIAG<br>SEE DIAG<br>SEE DIAG<br>SEE DIAG<br>SEE DIAG<br>SEE DIAG                         | LAND SUBDIVIDED (EXCLU<br>EASEMENTS E-1, E-2 AND<br>T INFORMATION<br>RE OF AN EASEMENT OR OTHER<br>ORIGIN<br>PS840613E<br>PS840613E<br>PS840613E<br>PS840613E<br>PS840613E<br>PS840613E<br>PS840613E<br>PS840613E<br>PS840613E<br>PS840613E<br>THIS PLAN<br>THIS PLAN       | E-4 HAVE BEEN OW                                                                                                                           | 6ha<br>IITTED FROM THIS PLAN.<br>A - APPURTENANT EASEMENT<br>AND BENEFITED/IN FAVOUR OF<br>OUNCIL<br>OUNCIL<br>TERN WATER CORPORATION<br>OUNCIL<br>TERN WATER CORPORATION<br>OUNCIL<br>TERN WATER CORPORATION                                           |
| TO REMC<br>ON PS840<br>BY AGRE<br>SECTION<br>EGEND:<br>UBJECT<br>LAND<br>E-3<br>E-5<br>E-6<br>E-7<br>E-8<br>E-9<br>E-9<br>E-9<br>E-9 | DVE THAT PART OF<br>0613E NOW CONTAI<br>NDS FOR REM<br>EMENT OF ALL INTI<br>16(1)(k)(iv) OF THE S<br>E - ENCUMBE<br>DRAINAGE<br>SEWERAGE<br>DRAINAGE<br>SEWERAGE<br>DRAINAGE<br>SEWERAGE<br>DRAINAGE<br>SEWERAGE<br>DRAINAGE | DRAINAGE ANI<br>INED IN PAPYR<br>IOVAL OF E<br>ERESTED PAR<br>SUBDIVISION A<br>ERING EASEME<br>PURPC | RUS WAY ON THI<br>EASEMENT<br>TIES PURSUANT<br>CT 1988.<br>ENT, CONDITION |                                | NT IN THE NATURE<br>WIDTH<br>(metres)<br>SEE DIAG<br>SEE DIAG<br>SEE DIAG<br>SEE DIAG<br>SEE DIAG<br>SEE DIAG<br>SEE DIAG<br>SEE DIAG<br>SEE DIAG | LAND SUBDIVIDED (EXCLU<br>EASEMENTS E-1, E-2 AND<br>TINFORMATION<br>RE OF AN EASEMENT OR OTHER<br>ORIGIN<br>PS840613E<br>PS840613E<br>PS840613E<br>PS840613E<br>PS840602K<br>THIS PLAN<br>THIS PLAN<br>THIS PLAN<br>THIS PLAN<br>THIS PLAN<br>THIS PLAN<br>ADRIAN A. THOMAS | E-4 HAVE BEEN OW                                                                                                                           | 6ha<br>IITTED FROM THIS PLAN.<br>A - APPURTENANT EASEMENT<br>AND BENEFITED/IN FAVOUR OF<br>OUNCIL<br>OUNCIL<br>ERN WATER CORPORATION<br>OUNCIL<br>ERN WATER CORPORATION<br>OUNCIL<br>ERN WATER CORPORATION<br>OUNCIL<br>ERN WATER CORPORATION<br>OUNCIL |

| BURDENED<br>LOT No. | BENEFITING LOTS ON THIS PLAN |
|---------------------|------------------------------|
| 66                  | 65                           |
| 122                 | 123                          |
| 123                 | 122, 124                     |
| 124                 | 123                          |
| 146                 | 147                          |
| 147                 | 146, 148                     |
| 148                 | 147, 149, 153                |
| 149                 | 148, 150, 153                |
| 150                 | 149, 153                     |
| 153                 | 148, 149, 150, 154           |
| 154                 | 153, 155                     |
| 155                 | 154, 156                     |
| 156                 | 155, 157                     |
| 157                 | 156                          |

TABLE OF LAND BURDENED AND LAND BENEFITED

| BURDENED LOT SUBJECT TO TYPE 'A'<br>OF THE SMALL LOT HOUSING CODE |       |
|-------------------------------------------------------------------|-------|
| 10                                                                | 9, 11 |
| 11                                                                | 9, 10 |