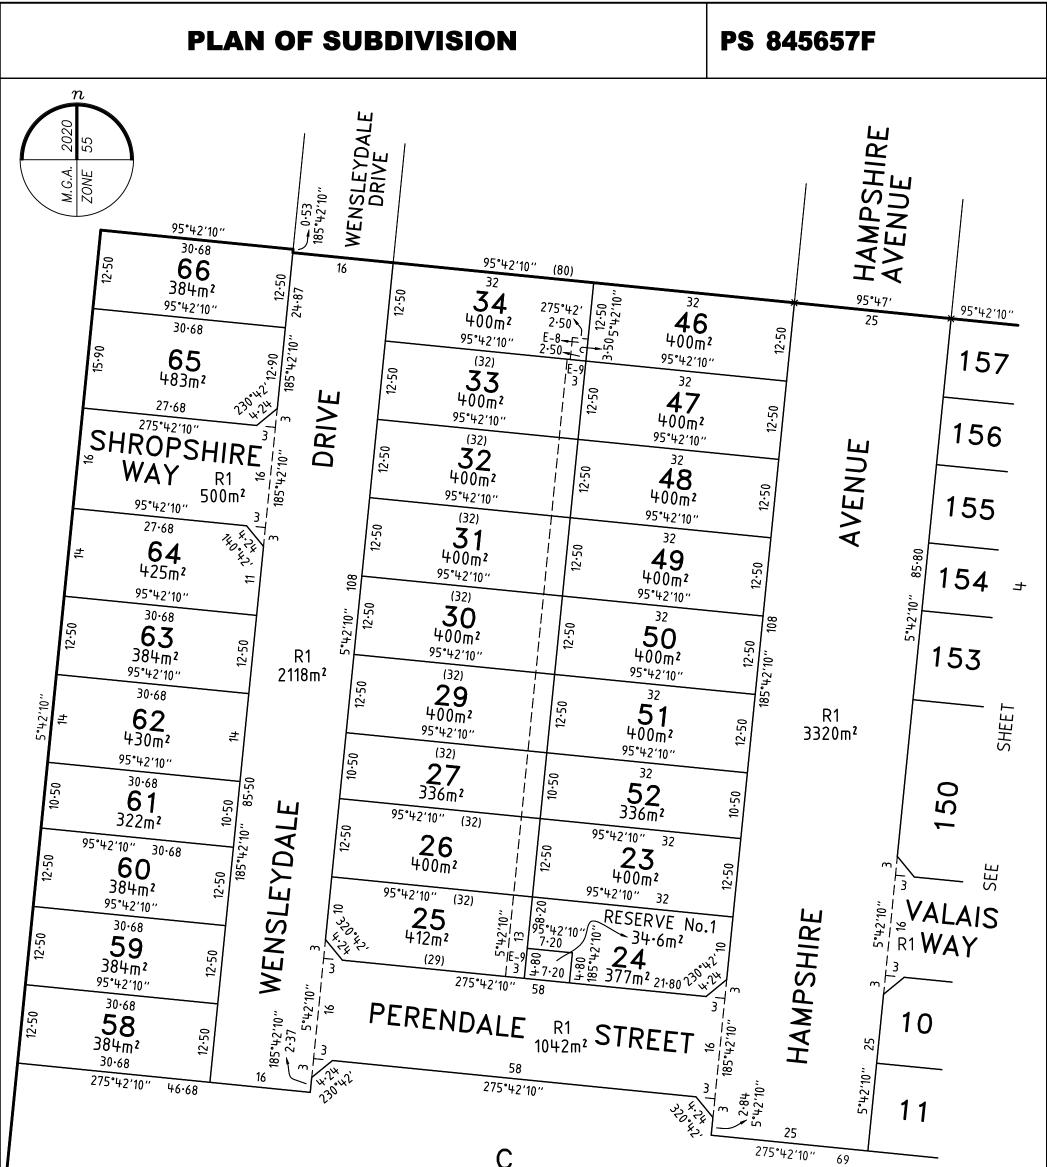

|                                                                                                                                      |                                                                                                                                                                                                                              | LOCATI                                                                                               | ION OF LAND                                                               |                                |                                                                                                                                                   |                                                                                                                                                                                                                                                                             |                                                                                                                                            |                                                                                                                                                                                                                                                         |
|--------------------------------------------------------------------------------------------------------------------------------------|------------------------------------------------------------------------------------------------------------------------------------------------------------------------------------------------------------------------------|------------------------------------------------------------------------------------------------------|---------------------------------------------------------------------------|--------------------------------|---------------------------------------------------------------------------------------------------------------------------------------------------|-----------------------------------------------------------------------------------------------------------------------------------------------------------------------------------------------------------------------------------------------------------------------------|--------------------------------------------------------------------------------------------------------------------------------------------|---------------------------------------------------------------------------------------------------------------------------------------------------------------------------------------------------------------------------------------------------------|
| PARISH:                                                                                                                              |                                                                                                                                                                                                                              | PYWHEITJO                                                                                            | RRK                                                                       |                                |                                                                                                                                                   |                                                                                                                                                                                                                                                                             |                                                                                                                                            |                                                                                                                                                                                                                                                         |
| TOWNSHIP                                                                                                                             | 9 <sub>1</sub>                                                                                                                                                                                                               | -                                                                                                    |                                                                           |                                |                                                                                                                                                   |                                                                                                                                                                                                                                                                             |                                                                                                                                            |                                                                                                                                                                                                                                                         |
| SECTION:                                                                                                                             |                                                                                                                                                                                                                              | 17                                                                                                   |                                                                           |                                |                                                                                                                                                   |                                                                                                                                                                                                                                                                             |                                                                                                                                            |                                                                                                                                                                                                                                                         |
| ROWN AL                                                                                                                              | LLOTMENT:                                                                                                                                                                                                                    | -                                                                                                    |                                                                           |                                |                                                                                                                                                   |                                                                                                                                                                                                                                                                             |                                                                                                                                            |                                                                                                                                                                                                                                                         |
| ROWN PC                                                                                                                              | ORTION:                                                                                                                                                                                                                      | 1 (PART)                                                                                             |                                                                           |                                |                                                                                                                                                   |                                                                                                                                                                                                                                                                             |                                                                                                                                            |                                                                                                                                                                                                                                                         |
| ITLE REFE                                                                                                                            | ERENCE:                                                                                                                                                                                                                      | VOL 12427                                                                                            | FOL 279                                                                   |                                |                                                                                                                                                   |                                                                                                                                                                                                                                                                             |                                                                                                                                            |                                                                                                                                                                                                                                                         |
| AST PLAN<br>REFERENC                                                                                                                 |                                                                                                                                                                                                                              | LOT B ON PS                                                                                          | S840613E                                                                  |                                |                                                                                                                                                   |                                                                                                                                                                                                                                                                             |                                                                                                                                            |                                                                                                                                                                                                                                                         |
| POSTAL AI<br>at time of su                                                                                                           |                                                                                                                                                                                                                              | 414 GREIGS<br>ROCKBANK                                                                               |                                                                           |                                |                                                                                                                                                   |                                                                                                                                                                                                                                                                             |                                                                                                                                            |                                                                                                                                                                                                                                                         |
|                                                                                                                                      | CO-ORDINATES:<br>htre of land in plan)                                                                                                                                                                                       |                                                                                                      | 93 400<br>20 050                                                          | <b>ZONE</b> : 5                | 5                                                                                                                                                 |                                                                                                                                                                                                                                                                             |                                                                                                                                            |                                                                                                                                                                                                                                                         |
|                                                                                                                                      |                                                                                                                                                                                                                              | ING OF ROA                                                                                           | DS AND/OR R                                                               |                                |                                                                                                                                                   |                                                                                                                                                                                                                                                                             | NOT                                                                                                                                        | ATIONS                                                                                                                                                                                                                                                  |
|                                                                                                                                      |                                                                                                                                                                                                                              |                                                                                                      |                                                                           | NCIL/BODY/PER                  |                                                                                                                                                   |                                                                                                                                                                                                                                                                             | S NOT A STAGED SUB<br>G PERMIT NO. PA20                                                                                                    |                                                                                                                                                                                                                                                         |
| F                                                                                                                                    | ROAD R1<br>RESERVE No.1                                                                                                                                                                                                      |                                                                                                      |                                                                           | TON CITY COUN<br>RCOR AUSTRALI |                                                                                                                                                   | THIS SURVEY HAS BEEN O<br>IN PROCLAIMED SURVEY                                                                                                                                                                                                                              | AREA NO                                                                                                                                    | <b>DN SURVEY</b><br>RMANENT MARKS NO(S) PM9 (Pywheitjorrk),<br>PM 9 and 54 (Kororoit                                                                                                                                                                    |
|                                                                                                                                      |                                                                                                                                                                                                                              |                                                                                                      |                                                                           |                                |                                                                                                                                                   | DEPTH LIMITATION                                                                                                                                                                                                                                                            | DOES NOT APPLY                                                                                                                             |                                                                                                                                                                                                                                                         |
|                                                                                                                                      |                                                                                                                                                                                                                              |                                                                                                      |                                                                           |                                |                                                                                                                                                   | LOTS 1 TO 7, 12 TO 22, 28,<br>151, 152 AND LOTS A & B                                                                                                                                                                                                                       | 35 TO 45, 53 TO 57,<br>HAVE BEEN OMITTE                                                                                                    | , 67 TO 121, 125 TO 145 (ALL INCLUSIVE),<br>ED FROM THIS PLAN.                                                                                                                                                                                          |
| TO REMO                                                                                                                              | R PURPOSE O                                                                                                                                                                                                                  | DRAINAGE AN                                                                                          |                                                                           |                                |                                                                                                                                                   | LOTS 1 TO 7, 12 TO 22, 28,<br>151, 152 AND LOTS A & B<br>LAND SUBDIVIDED (EXCLU<br>EASEMENTS E-1, E-2 AND                                                                                                                                                                   | IDING LOT C) - 2.51                                                                                                                        |                                                                                                                                                                                                                                                         |
| TO REMO<br>ON PS840<br>GROUI<br>BY AGRE                                                                                              |                                                                                                                                                                                                                              | DRAINAGE AN<br>INED IN PAPYR<br>IOVAL OF I<br>ERESTED PAR                                            | RUS WAY ON THI<br>EASEMENT<br>TIES PURSUANT                               | S PLAN.                        | EASEMEN                                                                                                                                           | LAND SUBDIVIDED (EXCLU                                                                                                                                                                                                                                                      | IDING LOT C) - 2.51                                                                                                                        | 6ha                                                                                                                                                                                                                                                     |
| TO REMO<br>ON PS840<br>GROUI<br>BY AGRE<br>SECTION                                                                                   | DVE THAT PART OF<br>0613E NOW CONTAI<br>NDS FOR REN<br>EMENT OF ALL INTI<br>1 6(1)(k)(iv) OF THE S                                                                                                                           | DRAINAGE ANI<br>INED IN PAPYR<br>IOVAL OF E<br>ERESTED PAR<br>SUBDIVISION A                          | RUS WAY ON THI<br>EASEMENT<br>TIES PURSUANT<br>CT 1988.                   | S PLAN.<br>TO                  |                                                                                                                                                   | LAND SUBDIVIDED (EXCLU<br>EASEMENTS E-1, E-2 AND<br>T INFORMATION                                                                                                                                                                                                           | IDING LOT C) - 2.510<br>E-4 HAVE BEEN OM                                                                                                   | 6ha                                                                                                                                                                                                                                                     |
| TO REMC<br>ON PS840<br>GROUI<br>BY AGRE<br>SECTION<br>EGEND:<br>UBJECT                                                               | DVE THAT PART OF<br>0613E NOW CONTAI<br>NDS FOR REN<br>EMENT OF ALL INTI<br>1 6(1)(k)(iv) OF THE S                                                                                                                           | DRAINAGE ANI<br>INED IN PAPYR<br>IOVAL OF E<br>ERESTED PAR<br>SUBDIVISION A                          | RUS WAY ON THI<br>EASEMENT<br>TIES PURSUANT<br>CT 1988.<br>ENT, CONDITION | S PLAN.<br>TO                  |                                                                                                                                                   | LAND SUBDIVIDED (EXCLU<br>EASEMENTS E-1, E-2 AND<br>T INFORMATION                                                                                                                                                                                                           | IDING LOT C) - 2.510<br>E-4 HAVE BEEN OM                                                                                                   | 6ha<br>1ITTED FROM THIS PLAN.                                                                                                                                                                                                                           |
| TO REMC<br>ON PS840<br>GROUI<br>BY AGRE<br>SECTION<br>EGEND:<br>JBJECT<br>LAND<br>E-3                                                | DVE THAT PART OF<br>0613E NOW CONTAI<br>NDS FOR REN<br>EMENT OF ALL INTI<br>6(1)(k)(iv) OF THE S<br>E - ENCUMBE                                                                                                              | DRAINAGE ANI<br>INED IN PAPYR<br>IOVAL OF I<br>ERESTED PAR<br>SUBDIVISION A<br>ERING EASEME          | RUS WAY ON THI<br>EASEMENT<br>TIES PURSUANT<br>CT 1988.<br>ENT, CONDITION | S PLAN.<br>TO                  | WIDTH<br>WIDTH<br>(metres)<br>SEE DIAG                                                                                                            | LAND SUBDIVIDED (EXCLU<br>EASEMENTS E-1, E-2 AND<br>T INFORMATION<br>RE OF AN EASEMENT OR OTHEF<br>ORIGIN<br>PS840613E                                                                                                                                                      | IDING LOT C) - 2.510<br>E-4 HAVE BEEN OM<br>RENCUMBRANCE                                                                                   | 6ha<br>IITTED FROM THIS PLAN.<br>A - APPURTENANT EASEMENT<br>AND BENEFITED/IN FAVOUR OF                                                                                                                                                                 |
| TO REMO<br>ON PS840<br>GROUI<br>BY AGRE<br>SECTION<br>GEND:<br>JBJECT<br>LAND<br>E-3<br>E-5<br>E-5<br>E-5                            | DVE THAT PART OF<br>0613E NOW CONTAI<br>NDS FOR REM<br>EMENT OF ALL INTI<br>1 6(1)(k)(iv) OF THE S<br>E - ENCUMBE<br>DRAINAGE<br>DRAINAGE<br>SEWERAGE                                                                        | DRAINAGE ANI<br>INED IN PAPYR<br>IOVAL OF I<br>ERESTED PAR<br>SUBDIVISION A<br>ERING EASEME          | RUS WAY ON THI<br>EASEMENT<br>TIES PURSUANT<br>CT 1988.<br>ENT, CONDITION | S PLAN.<br>TO                  | NT IN THE NATU<br>WIDTH<br>(metres)<br>SEE DIAG<br>SEE DIAG<br>SEE DIAG                                                                           | LAND SUBDIVIDED (EXCLU<br>EASEMENTS E-1, E-2 AND<br>T INFORMATION<br>RE OF AN EASEMENT OR OTHEF<br>ORIGIN<br>PS840613E<br>PS840613E<br>PS840613E                                                                                                                            | E-4 HAVE BEEN OM                                                                                                                           | 6ha<br>IITTED FROM THIS PLAN.<br>A - APPURTENANT EASEMENT<br>A- APPURTENANT EASEMENT<br>AND BENEFITED/IN FAVOUR OF<br>OUNCIL<br>OUNCIL<br>ERN WATER CORPORATION                                                                                         |
| TO REMC<br>ON PS840<br>GROUI<br>BY AGRE<br>SECTION<br>GEND:<br>JBJECT<br>LAND<br>E-3<br>E-5<br>E-5<br>E-5<br>E-6                     | DVE THAT PART OF<br>0613E NOW CONTAI<br>NDS FOR REM<br>EEMENT OF ALL INTI<br>16(1)(k)(iv) OF THE S<br>E - ENCUMBE<br>DRAINAGE<br>DRAINAGE                                                                                    | DRAINAGE ANI<br>INED IN PAPYR<br>IOVAL OF I<br>ERESTED PAR<br>SUBDIVISION A<br>ERING EASEME          | RUS WAY ON THI<br>EASEMENT<br>TIES PURSUANT<br>CT 1988.<br>ENT, CONDITION | S PLAN.<br>TO                  | NT IN THE NATU<br>WIDTH<br>(metres)<br>SEE DIAG<br>SEE DIAG                                                                                       | LAND SUBDIVIDED (EXCLU<br>EASEMENTS E-1, E-2 AND<br>T INFORMATION<br>RE OF AN EASEMENT OR OTHEF<br>ORIGIN<br>PS840613E<br>PS840613E                                                                                                                                         | E-4 HAVE BEEN ON<br>E-4 HAVE BEEN ON<br>E-4 HAVE BEEN ON<br>EENCUMBRANCE<br>L<br>MELTON CITY CO<br>GREATER WEST<br>MELTON CITY CO          | 6ha<br>IITTED FROM THIS PLAN.<br>A - APPURTENANT EASEMENT<br>A- APPURTENANT EASEMENT<br>AND BENEFITED/IN FAVOUR OF<br>OUNCIL<br>OUNCIL<br>ERN WATER CORPORATION                                                                                         |
| TO REMC<br>ON PS840<br>BY AGRE<br>SECTION<br>EGEND:<br>UBJECT<br>LAND<br>E-3<br>E-5<br>E-5<br>E-5<br>E-6<br>E-6<br>E-6<br>E-7        | DVE THAT PART OF<br>0613E NOW CONTAI<br>NDS FOR REM<br>EMENT OF ALL INTI<br>16(1)(k)(iv) OF THE S<br>E - ENCUMBE<br>DRAINAGE<br>SEWERAGE<br>DRAINAGE<br>SEWERAGE<br>DRAINAGE<br>SEWERAGE<br>DRAINAGE                         | DRAINAGE ANI<br>INED IN PAPYR<br>IOVAL OF I<br>ERESTED PAR<br>SUBDIVISION A<br>ERING EASEME          | RUS WAY ON THI<br>EASEMENT<br>TIES PURSUANT<br>CT 1988.<br>ENT, CONDITION | S PLAN.<br>TO                  | NT IN THE NATURE<br>WIDTH<br>(metres)<br>SEE DIAG<br>SEE DIAG<br>SEE DIAG<br>SEE DIAG<br>SEE DIAG<br>SEE DIAG<br>SEE DIAG                         | LAND SUBDIVIDED (EXCLU<br>EASEMENTS E-1, E-2 AND<br>T INFORMATION<br>RE OF AN EASEMENT OR OTHEF<br>ORIGIN<br>PS840613E<br>PS840613E<br>PS840613E<br>PS840613E<br>PS840613E<br>PS840602K<br>THIS PLAN                                                                        | E-4 HAVE BEEN OW<br>E-4 HAVE BEEN OW<br>EENCUMBRANCE<br>MELTON CITY CO<br>MELTON CITY CO<br>GREATER WEST<br>MELTON CITY CO<br>GREATER WEST | 6ha<br>IITTED FROM THIS PLAN.<br>A - APPURTENANT EASEMENT<br>AND BENEFITED/IN FAVOUR OF<br>OUNCIL<br>OUNCIL<br>ERN WATER CORPORATION<br>OUNCIL<br>ERN WATER CORPORATION<br>OUNCIL                                                                       |
| TO REMC<br>ON PS840<br>BY AGRE<br>SECTION<br>EGEND:<br>UBJECT<br>LAND<br>E-3<br>E-5<br>E-5<br>E-6<br>E-6<br>E-7<br>E-8<br>E-9        | DVE THAT PART OF<br>0613E NOW CONTAI<br>NDS FOR REM<br>EMENT OF ALL INTI<br>16(1)(k)(iv) OF THE S<br>E - ENCUMBE<br>DRAINAGE<br>SEWERAGE<br>DRAINAGE<br>SEWERAGE<br>DRAINAGE<br>SEWERAGE<br>DRAINAGE<br>SEWERAGE<br>DRAINAGE | DRAINAGE ANI<br>INED IN PAPYR<br>IOVAL OF I<br>ERESTED PAR<br>SUBDIVISION A<br>ERING EASEME          | RUS WAY ON THI<br>EASEMENT<br>TIES PURSUANT<br>CT 1988.<br>ENT, CONDITION | S PLAN.<br>TO                  | NT IN THE NATU<br>WIDTH<br>(metres)<br>SEE DIAG<br>SEE DIAG<br>SEE DIAG<br>SEE DIAG<br>SEE DIAG<br>SEE DIAG<br>SEE DIAG<br>SEE DIAG<br>SEE DIAG   | LAND SUBDIVIDED (EXCLU<br>EASEMENTS E-1, E-2 AND<br>T INFORMATION<br>RE OF AN EASEMENT OR OTHER<br>ORIGIN<br>PS840613E<br>PS840613E<br>PS840613E<br>PS840613E<br>PS840613E<br>PS840613E<br>PS840613E<br>PS840613E<br>PS840613E<br>THIS PLAN<br>THIS PLAN<br>THIS PLAN       | E-4 HAVE BEEN OW                                                                                                                           | 6ha<br>IITTED FROM THIS PLAN.<br>A - APPURTENANT EASEMENT<br>AND BENEFITED/IN FAVOUR OF<br>OUNCIL<br>OUNCIL<br>ERN WATER CORPORATION<br>OUNCIL<br>ERN WATER CORPORATION<br>OUNCIL<br>ERN WATER CORPORATION<br>OUNCIL<br>ERN WATER CORPORATION<br>OUNCIL |
| TO REMC<br>ON PS840<br>BY AGRE<br>SECTION<br>EGEND:<br>UBJECT<br>LAND<br>E-3<br>E-5<br>E-5<br>E-6<br>E-6<br>E-6<br>E-7<br>E-8        | DVE THAT PART OF<br>0613E NOW CONTAI<br>NDS FOR REM<br>EMENT OF ALL INTI<br>16(1)(k)(iv) OF THE S<br>E - ENCUMBE<br>DRAINAGE<br>SEWERAGE<br>DRAINAGE<br>SEWERAGE<br>DRAINAGE<br>SEWERAGE<br>DRAINAGE<br>SEWERAGE             | DRAINAGE ANI<br>INED IN PAPYR<br>IOVAL OF I<br>ERESTED PAR<br>SUBDIVISION A<br>ERING EASEME          | RUS WAY ON THI<br>EASEMENT<br>TIES PURSUANT<br>CT 1988.<br>ENT, CONDITION | S PLAN.<br>TO                  | NT IN THE NATURE<br>WIDTH<br>(metres)<br>SEE DIAG<br>SEE DIAG<br>SEE DIAG<br>SEE DIAG<br>SEE DIAG<br>SEE DIAG<br>SEE DIAG                         | LAND SUBDIVIDED (EXCLU<br>EASEMENTS E-1, E-2 AND<br>T INFORMATION<br>RE OF AN EASEMENT OR OTHER<br>ORIGIN<br>PS840613E<br>PS840613E<br>PS840613E<br>PS840613E<br>PS840613E<br>PS840613E<br>PS840613E<br>PS840613E<br>PS840613E<br>PS840613E<br>THIS PLAN<br>THIS PLAN       | E-4 HAVE BEEN OW                                                                                                                           | 6ha<br>IITTED FROM THIS PLAN.<br>A - APPURTENANT EASEMENT<br>AND BENEFITED/IN FAVOUR OF<br>OUNCIL<br>OUNCIL<br>TERN WATER CORPORATION<br>OUNCIL<br>TERN WATER CORPORATION<br>OUNCIL<br>TERN WATER CORPORATION                                           |
| TO REMC<br>ON PS840<br>BY AGRE<br>SECTION<br>EGEND:<br>UBJECT<br>LAND<br>E-3<br>E-5<br>E-6<br>E-7<br>E-8<br>E-9<br>E-9<br>E-9<br>E-9 | DVE THAT PART OF<br>0613E NOW CONTAI<br>NDS FOR REM<br>EMENT OF ALL INTI<br>16(1)(k)(iv) OF THE S<br>E - ENCUMBE<br>DRAINAGE<br>SEWERAGE<br>DRAINAGE<br>SEWERAGE<br>DRAINAGE<br>SEWERAGE<br>DRAINAGE<br>SEWERAGE<br>DRAINAGE | DRAINAGE ANI<br>INED IN PAPYR<br>IOVAL OF E<br>ERESTED PAR<br>SUBDIVISION A<br>ERING EASEME<br>PURPC | RUS WAY ON THI<br>EASEMENT<br>TIES PURSUANT<br>CT 1988.<br>ENT, CONDITION |                                | NT IN THE NATURE<br>WIDTH<br>(metres)<br>SEE DIAG<br>SEE DIAG<br>SEE DIAG<br>SEE DIAG<br>SEE DIAG<br>SEE DIAG<br>SEE DIAG<br>SEE DIAG<br>SEE DIAG | LAND SUBDIVIDED (EXCLU<br>EASEMENTS E-1, E-2 AND<br>TINFORMATION<br>RE OF AN EASEMENT OR OTHER<br>ORIGIN<br>PS840613E<br>PS840613E<br>PS840613E<br>PS840613E<br>PS840602K<br>THIS PLAN<br>THIS PLAN<br>THIS PLAN<br>THIS PLAN<br>THIS PLAN<br>THIS PLAN<br>ADRIAN A. THOMAS | E-4 HAVE BEEN OW                                                                                                                           | 6ha<br>IITTED FROM THIS PLAN.<br>A - APPURTENANT EASEMENT<br>AND BENEFITED/IN FAVOUR OF<br>OUNCIL<br>OUNCIL<br>ERN WATER CORPORATION<br>OUNCIL<br>ERN WATER CORPORATION<br>OUNCIL<br>ERN WATER CORPORATION<br>OUNCIL<br>ERN WATER CORPORATION<br>OUNCIL |

### TABLE OF LAND BURDENED AND LAND BENEFITED

| BURDENED<br>LOT No. | BENEFITING LOTS ON THIS PLAN |
|---------------------|------------------------------|
| 8                   | 9                            |
| 9                   | 8, 10, 11                    |
| 23                  | 24, 26, 52                   |
| 24                  | 23, 25                       |
| 25                  | 24, 26                       |
| 26                  | 23, 25, 27                   |
| 27                  | 26, 29, 52                   |
| 29                  | 27, 30, 51                   |
| 30                  | 29, 31, 50                   |
| 31                  | 30, 32, 49                   |
| 32                  | 31, 33, 48                   |
| 33                  | 32, 34, 47                   |
| 34                  | 33, 46                       |
| 46                  | 34, 47                       |

| BURDENED<br>LOT No. | BENEFITING LOTS ON THIS PLAN |
|---------------------|------------------------------|
| 47                  | 33, 46, 48                   |
| 48                  | 32, 47, 49                   |
| 49                  | 31, 48, 50                   |
| 50                  | 30, 49, 51                   |
| 51                  | 29, 50, 52                   |
| 52                  | 23, 27, 51                   |
| 58                  | 59                           |
| 59                  | 58, 60                       |
| 60                  | 59, 61                       |
| 61                  | 60, 62                       |
| 62                  | 61, 63                       |
| 63                  | 62, 64                       |
| 64                  | 63                           |
| 65                  | 66                           |