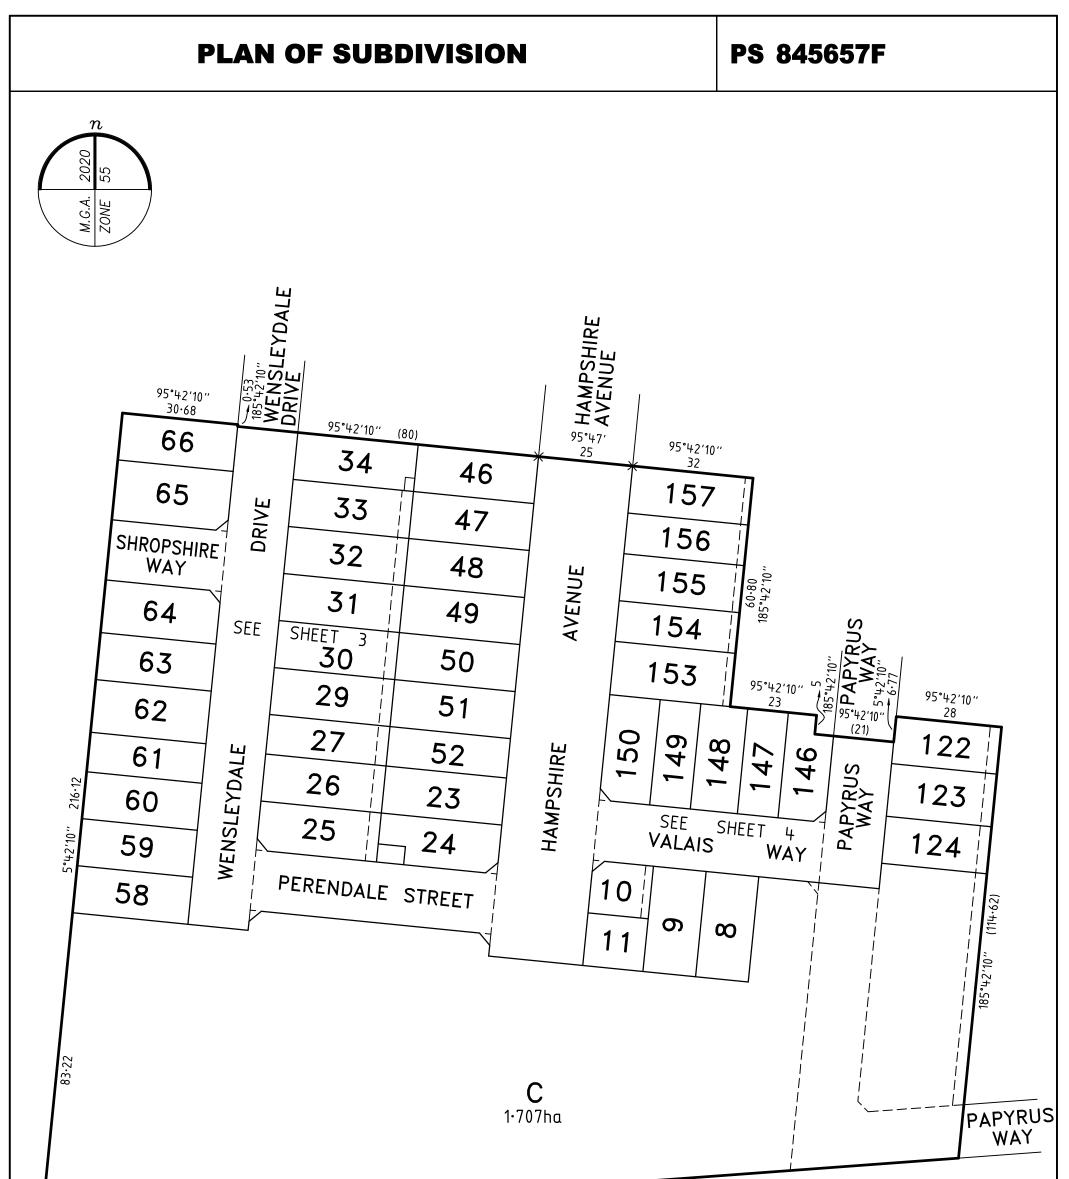

|                                                                                                                                      |                                                                                                                                                                                                                              | LOCATI                                                                                               | ION OF LAND                                                               |                                |                                                                                                                                                   |                                                                                                                                                                                                                                                                             |                                                                                                                                            |                                                                                                                                                                                                                                                         |
|--------------------------------------------------------------------------------------------------------------------------------------|------------------------------------------------------------------------------------------------------------------------------------------------------------------------------------------------------------------------------|------------------------------------------------------------------------------------------------------|---------------------------------------------------------------------------|--------------------------------|---------------------------------------------------------------------------------------------------------------------------------------------------|-----------------------------------------------------------------------------------------------------------------------------------------------------------------------------------------------------------------------------------------------------------------------------|--------------------------------------------------------------------------------------------------------------------------------------------|---------------------------------------------------------------------------------------------------------------------------------------------------------------------------------------------------------------------------------------------------------|
| PARISH:                                                                                                                              |                                                                                                                                                                                                                              | PYWHEITJO                                                                                            | RRK                                                                       |                                |                                                                                                                                                   |                                                                                                                                                                                                                                                                             |                                                                                                                                            |                                                                                                                                                                                                                                                         |
| TOWNSHIP                                                                                                                             | 9 <sub>1</sub>                                                                                                                                                                                                               | -                                                                                                    |                                                                           |                                |                                                                                                                                                   |                                                                                                                                                                                                                                                                             |                                                                                                                                            |                                                                                                                                                                                                                                                         |
| SECTION:                                                                                                                             |                                                                                                                                                                                                                              | 17                                                                                                   |                                                                           |                                |                                                                                                                                                   |                                                                                                                                                                                                                                                                             |                                                                                                                                            |                                                                                                                                                                                                                                                         |
| ROWN AL                                                                                                                              | LLOTMENT:                                                                                                                                                                                                                    | -                                                                                                    |                                                                           |                                |                                                                                                                                                   |                                                                                                                                                                                                                                                                             |                                                                                                                                            |                                                                                                                                                                                                                                                         |
| ROWN PC                                                                                                                              | ORTION:                                                                                                                                                                                                                      | 1 (PART)                                                                                             |                                                                           |                                |                                                                                                                                                   |                                                                                                                                                                                                                                                                             |                                                                                                                                            |                                                                                                                                                                                                                                                         |
| ITLE REFE                                                                                                                            | ERENCE:                                                                                                                                                                                                                      | VOL 12427                                                                                            | FOL 279                                                                   |                                |                                                                                                                                                   |                                                                                                                                                                                                                                                                             |                                                                                                                                            |                                                                                                                                                                                                                                                         |
| AST PLAN<br>REFERENC                                                                                                                 |                                                                                                                                                                                                                              | LOT B ON PS                                                                                          | S840613E                                                                  |                                |                                                                                                                                                   |                                                                                                                                                                                                                                                                             |                                                                                                                                            |                                                                                                                                                                                                                                                         |
| POSTAL AI<br>at time of su                                                                                                           |                                                                                                                                                                                                                              | 414 GREIGS<br>ROCKBANK                                                                               |                                                                           |                                |                                                                                                                                                   |                                                                                                                                                                                                                                                                             |                                                                                                                                            |                                                                                                                                                                                                                                                         |
|                                                                                                                                      | CO-ORDINATES:<br>htre of land in plan)                                                                                                                                                                                       |                                                                                                      | 93 400<br>20 050                                                          | <b>ZONE</b> : 5                | 5                                                                                                                                                 |                                                                                                                                                                                                                                                                             |                                                                                                                                            |                                                                                                                                                                                                                                                         |
|                                                                                                                                      |                                                                                                                                                                                                                              | ING OF ROA                                                                                           | DS AND/OR R                                                               |                                |                                                                                                                                                   |                                                                                                                                                                                                                                                                             | NOT                                                                                                                                        | ATIONS                                                                                                                                                                                                                                                  |
|                                                                                                                                      |                                                                                                                                                                                                                              |                                                                                                      |                                                                           | NCIL/BODY/PER                  |                                                                                                                                                   |                                                                                                                                                                                                                                                                             | S NOT A STAGED SUB<br>G PERMIT NO. PA20                                                                                                    |                                                                                                                                                                                                                                                         |
| F                                                                                                                                    | ROAD R1<br>RESERVE No.1                                                                                                                                                                                                      |                                                                                                      |                                                                           | TON CITY COUN<br>RCOR AUSTRALI |                                                                                                                                                   | THIS SURVEY HAS BEEN O<br>IN PROCLAIMED SURVEY                                                                                                                                                                                                                              | AREA NO                                                                                                                                    | <b>DN SURVEY</b><br>RMANENT MARKS NO(S) PM9 (Pywheitjorrk),<br>PM 9 and 54 (Kororoit                                                                                                                                                                    |
|                                                                                                                                      |                                                                                                                                                                                                                              |                                                                                                      |                                                                           |                                |                                                                                                                                                   | DEPTH LIMITATION                                                                                                                                                                                                                                                            | DOES NOT APPLY                                                                                                                             |                                                                                                                                                                                                                                                         |
|                                                                                                                                      |                                                                                                                                                                                                                              |                                                                                                      |                                                                           |                                |                                                                                                                                                   | LOTS 1 TO 7, 12 TO 22, 28,<br>151, 152 AND LOTS A & B                                                                                                                                                                                                                       | 35 TO 45, 53 TO 57,<br>HAVE BEEN OMITTE                                                                                                    | , 67 TO 121, 125 TO 145 (ALL INCLUSIVE),<br>ED FROM THIS PLAN.                                                                                                                                                                                          |
| TO REMO                                                                                                                              | R PURPOSE O                                                                                                                                                                                                                  | DRAINAGE AN                                                                                          |                                                                           |                                |                                                                                                                                                   | LOTS 1 TO 7, 12 TO 22, 28,<br>151, 152 AND LOTS A & B<br>LAND SUBDIVIDED (EXCLU<br>EASEMENTS E-1, E-2 AND                                                                                                                                                                   | IDING LOT C) - 2.51                                                                                                                        |                                                                                                                                                                                                                                                         |
| TO REMO<br>ON PS840<br>GROUI<br>BY AGRE                                                                                              |                                                                                                                                                                                                                              | DRAINAGE AN<br>INED IN PAPYR<br>IOVAL OF I<br>ERESTED PAR                                            | RUS WAY ON THI<br>EASEMENT<br>TIES PURSUANT                               | S PLAN.                        | EASEMEN                                                                                                                                           | LAND SUBDIVIDED (EXCLU                                                                                                                                                                                                                                                      | IDING LOT C) - 2.51                                                                                                                        | 6ha                                                                                                                                                                                                                                                     |
| TO REMO<br>ON PS840<br>GROUI<br>BY AGRE<br>SECTION                                                                                   | DVE THAT PART OF<br>0613E NOW CONTAI<br>NDS FOR REN<br>EMENT OF ALL INTI<br>1 6(1)(k)(iv) OF THE S                                                                                                                           | DRAINAGE ANI<br>INED IN PAPYR<br>IOVAL OF E<br>ERESTED PAR<br>SUBDIVISION A                          | RUS WAY ON THI<br>EASEMENT<br>TIES PURSUANT<br>CT 1988.                   | S PLAN.<br>TO                  |                                                                                                                                                   | LAND SUBDIVIDED (EXCLU<br>EASEMENTS E-1, E-2 AND<br>T INFORMATION                                                                                                                                                                                                           | IDING LOT C) - 2.510<br>E-4 HAVE BEEN OM                                                                                                   | 6ha                                                                                                                                                                                                                                                     |
| TO REMC<br>ON PS840<br>GROUI<br>BY AGRE<br>SECTION<br>EGEND:<br>UBJECT                                                               | DVE THAT PART OF<br>0613E NOW CONTAI<br>NDS FOR REN<br>EMENT OF ALL INTI<br>1 6(1)(k)(iv) OF THE S                                                                                                                           | DRAINAGE ANI<br>INED IN PAPYR<br>IOVAL OF E<br>ERESTED PAR<br>SUBDIVISION A                          | RUS WAY ON THI<br>EASEMENT<br>TIES PURSUANT<br>CT 1988.<br>ENT, CONDITION | S PLAN.<br>TO                  |                                                                                                                                                   | LAND SUBDIVIDED (EXCLU<br>EASEMENTS E-1, E-2 AND<br>T INFORMATION                                                                                                                                                                                                           | IDING LOT C) - 2.510<br>E-4 HAVE BEEN OM                                                                                                   | 6ha<br>1ITTED FROM THIS PLAN.                                                                                                                                                                                                                           |
| TO REMC<br>ON PS840<br>GROUI<br>BY AGRE<br>SECTION<br>EGEND:<br>JBJECT<br>LAND<br>E-3                                                | DVE THAT PART OF<br>0613E NOW CONTAI<br>NDS FOR REN<br>EMENT OF ALL INTI<br>6(1)(k)(iv) OF THE S<br>E - ENCUMBE                                                                                                              | DRAINAGE ANI<br>INED IN PAPYR<br>IOVAL OF I<br>ERESTED PAR<br>SUBDIVISION A<br>ERING EASEME          | RUS WAY ON THI<br>EASEMENT<br>TIES PURSUANT<br>CT 1988.<br>ENT, CONDITION | S PLAN.<br>TO                  | WIDTH<br>WIDTH<br>(metres)<br>SEE DIAG                                                                                                            | LAND SUBDIVIDED (EXCLU<br>EASEMENTS E-1, E-2 AND<br>T INFORMATION<br>RE OF AN EASEMENT OR OTHEF<br>ORIGIN<br>PS840613E                                                                                                                                                      | IDING LOT C) - 2.510<br>E-4 HAVE BEEN OM<br>RENCUMBRANCE                                                                                   | 6ha<br>IITTED FROM THIS PLAN.<br>A - APPURTENANT EASEMENT<br>AND BENEFITED/IN FAVOUR OF                                                                                                                                                                 |
| TO REMO<br>ON PS840<br>GROUI<br>BY AGRE<br>SECTION<br>GEND:<br>JBJECT<br>LAND<br>E-3<br>E-5<br>E-5<br>E-5                            | DVE THAT PART OF<br>0613E NOW CONTAI<br>NDS FOR REM<br>EMENT OF ALL INTI<br>1 6(1)(k)(iv) OF THE S<br>E - ENCUMBE<br>DRAINAGE<br>DRAINAGE<br>SEWERAGE                                                                        | DRAINAGE ANI<br>INED IN PAPYR<br>IOVAL OF I<br>ERESTED PAR<br>SUBDIVISION A<br>ERING EASEME          | RUS WAY ON THI<br>EASEMENT<br>TIES PURSUANT<br>CT 1988.<br>ENT, CONDITION | S PLAN.<br>TO                  | NT IN THE NATU<br>WIDTH<br>(metres)<br>SEE DIAG<br>SEE DIAG<br>SEE DIAG                                                                           | LAND SUBDIVIDED (EXCLU<br>EASEMENTS E-1, E-2 AND<br>T INFORMATION<br>RE OF AN EASEMENT OR OTHEF<br>ORIGIN<br>PS840613E<br>PS840613E<br>PS840613E                                                                                                                            | E-4 HAVE BEEN OM                                                                                                                           | 6ha<br>IITTED FROM THIS PLAN.<br>A - APPURTENANT EASEMENT<br>A- APPURTENANT EASEMENT<br>AND BENEFITED/IN FAVOUR OF<br>OUNCIL<br>OUNCIL<br>ERN WATER CORPORATION                                                                                         |
| TO REMC<br>ON PS840<br>GROUI<br>BY AGRE<br>SECTION<br>GEND:<br>JBJECT<br>LAND<br>E-3<br>E-5<br>E-5<br>E-5<br>E-6                     | DVE THAT PART OF<br>0613E NOW CONTAI<br>NDS FOR REM<br>EEMENT OF ALL INTI<br>16(1)(k)(iv) OF THE S<br>E - ENCUMBE<br>DRAINAGE<br>DRAINAGE                                                                                    | DRAINAGE ANI<br>INED IN PAPYR<br>IOVAL OF I<br>ERESTED PAR<br>SUBDIVISION A<br>ERING EASEME          | RUS WAY ON THI<br>EASEMENT<br>TIES PURSUANT<br>CT 1988.<br>ENT, CONDITION | S PLAN.<br>TO                  | NT IN THE NATU<br>WIDTH<br>(metres)<br>SEE DIAG<br>SEE DIAG                                                                                       | LAND SUBDIVIDED (EXCLU<br>EASEMENTS E-1, E-2 AND<br>T INFORMATION<br>RE OF AN EASEMENT OR OTHEF<br>ORIGIN<br>PS840613E<br>PS840613E                                                                                                                                         | E-4 HAVE BEEN ON<br>E-4 HAVE BEEN ON<br>E-4 HAVE BEEN ON<br>EENCUMBRANCE<br>L<br>MELTON CITY CO<br>GREATER WEST<br>MELTON CITY CO          | 6ha<br>IITTED FROM THIS PLAN.<br>A - APPURTENANT EASEMENT<br>A- APPURTENANT EASEMENT<br>AND BENEFITED/IN FAVOUR OF<br>OUNCIL<br>OUNCIL<br>ERN WATER CORPORATION                                                                                         |
| TO REMC<br>ON PS840<br>BY AGRE<br>SECTION<br>EGEND:<br>UBJECT<br>LAND<br>E-3<br>E-5<br>E-5<br>E-5<br>E-6<br>E-6<br>E-6<br>E-7        | DVE THAT PART OF<br>0613E NOW CONTAI<br>NDS FOR REM<br>EMENT OF ALL INTI<br>16(1)(k)(iv) OF THE S<br>E - ENCUMBE<br>DRAINAGE<br>SEWERAGE<br>DRAINAGE<br>SEWERAGE<br>DRAINAGE<br>SEWERAGE<br>DRAINAGE                         | DRAINAGE ANI<br>INED IN PAPYR<br>IOVAL OF I<br>ERESTED PAR<br>SUBDIVISION A<br>ERING EASEME          | RUS WAY ON THI<br>EASEMENT<br>TIES PURSUANT<br>CT 1988.<br>ENT, CONDITION | S PLAN.<br>TO                  | NT IN THE NATURE<br>WIDTH<br>(metres)<br>SEE DIAG<br>SEE DIAG<br>SEE DIAG<br>SEE DIAG<br>SEE DIAG<br>SEE DIAG<br>SEE DIAG                         | LAND SUBDIVIDED (EXCLU<br>EASEMENTS E-1, E-2 AND<br>T INFORMATION<br>RE OF AN EASEMENT OR OTHEF<br>ORIGIN<br>PS840613E<br>PS840613E<br>PS840613E<br>PS840613E<br>PS840613E<br>PS840602K<br>THIS PLAN                                                                        | E-4 HAVE BEEN OW<br>E-4 HAVE BEEN OW<br>EENCUMBRANCE<br>MELTON CITY CO<br>MELTON CITY CO<br>GREATER WEST<br>MELTON CITY CO<br>GREATER WEST | 6ha<br>IITTED FROM THIS PLAN.<br>A - APPURTENANT EASEMENT<br>AND BENEFITED/IN FAVOUR OF<br>OUNCIL<br>OUNCIL<br>ERN WATER CORPORATION<br>OUNCIL<br>ERN WATER CORPORATION<br>OUNCIL                                                                       |
| TO REMC<br>ON PS840<br>BY AGRE<br>SECTION<br>EGEND:<br>UBJECT<br>LAND<br>E-3<br>E-5<br>E-5<br>E-6<br>E-6<br>E-7<br>E-8<br>E-9        | DVE THAT PART OF<br>0613E NOW CONTAI<br>NDS FOR REM<br>EMENT OF ALL INTI<br>16(1)(k)(iv) OF THE S<br>E - ENCUMBE<br>DRAINAGE<br>SEWERAGE<br>DRAINAGE<br>SEWERAGE<br>DRAINAGE<br>SEWERAGE<br>DRAINAGE<br>SEWERAGE<br>DRAINAGE | DRAINAGE ANI<br>INED IN PAPYR<br>IOVAL OF I<br>ERESTED PAR<br>SUBDIVISION A<br>ERING EASEME          | RUS WAY ON THI<br>EASEMENT<br>TIES PURSUANT<br>CT 1988.<br>ENT, CONDITION | S PLAN.<br>TO                  | NT IN THE NATU<br>WIDTH<br>(metres)<br>SEE DIAG<br>SEE DIAG<br>SEE DIAG<br>SEE DIAG<br>SEE DIAG<br>SEE DIAG<br>SEE DIAG<br>SEE DIAG<br>SEE DIAG   | LAND SUBDIVIDED (EXCLU<br>EASEMENTS E-1, E-2 AND<br>T INFORMATION<br>RE OF AN EASEMENT OR OTHER<br>ORIGIN<br>PS840613E<br>PS840613E<br>PS840613E<br>PS840613E<br>PS840613E<br>PS840613E<br>PS840613E<br>PS840613E<br>PS840613E<br>THIS PLAN<br>THIS PLAN<br>THIS PLAN       | E-4 HAVE BEEN OW                                                                                                                           | 6ha<br>IITTED FROM THIS PLAN.<br>A - APPURTENANT EASEMENT<br>AND BENEFITED/IN FAVOUR OF<br>OUNCIL<br>OUNCIL<br>ERN WATER CORPORATION<br>OUNCIL<br>ERN WATER CORPORATION<br>OUNCIL<br>ERN WATER CORPORATION<br>OUNCIL<br>ERN WATER CORPORATION<br>OUNCIL |
| TO REMC<br>ON PS840<br>BY AGRE<br>SECTION<br>EGEND:<br>UBJECT<br>LAND<br>E-3<br>E-5<br>E-5<br>E-6<br>E-6<br>E-6<br>E-7<br>E-8        | DVE THAT PART OF<br>0613E NOW CONTAI<br>NDS FOR REM<br>EMENT OF ALL INTI<br>16(1)(k)(iv) OF THE S<br>E - ENCUMBE<br>DRAINAGE<br>SEWERAGE<br>DRAINAGE<br>SEWERAGE<br>DRAINAGE<br>SEWERAGE<br>DRAINAGE<br>SEWERAGE             | DRAINAGE ANI<br>INED IN PAPYR<br>IOVAL OF I<br>ERESTED PAR<br>SUBDIVISION A<br>ERING EASEME          | RUS WAY ON THI<br>EASEMENT<br>TIES PURSUANT<br>CT 1988.<br>ENT, CONDITION | S PLAN.<br>TO                  | NT IN THE NATURE<br>WIDTH<br>(metres)<br>SEE DIAG<br>SEE DIAG<br>SEE DIAG<br>SEE DIAG<br>SEE DIAG<br>SEE DIAG<br>SEE DIAG                         | LAND SUBDIVIDED (EXCLU<br>EASEMENTS E-1, E-2 AND<br>T INFORMATION<br>RE OF AN EASEMENT OR OTHER<br>ORIGIN<br>PS840613E<br>PS840613E<br>PS840613E<br>PS840613E<br>PS840613E<br>PS840613E<br>PS840613E<br>PS840613E<br>PS840613E<br>PS840613E<br>THIS PLAN<br>THIS PLAN       | E-4 HAVE BEEN OW                                                                                                                           | 6ha<br>IITTED FROM THIS PLAN.<br>A - APPURTENANT EASEMENT<br>AND BENEFITED/IN FAVOUR OF<br>OUNCIL<br>OUNCIL<br>TERN WATER CORPORATION<br>OUNCIL<br>TERN WATER CORPORATION<br>OUNCIL<br>TERN WATER CORPORATION                                           |
| TO REMC<br>ON PS840<br>BY AGRE<br>SECTION<br>EGEND:<br>UBJECT<br>LAND<br>E-3<br>E-5<br>E-6<br>E-7<br>E-8<br>E-9<br>E-9<br>E-9<br>E-9 | DVE THAT PART OF<br>0613E NOW CONTAI<br>NDS FOR REM<br>EMENT OF ALL INTI<br>16(1)(k)(iv) OF THE S<br>E - ENCUMBE<br>DRAINAGE<br>SEWERAGE<br>DRAINAGE<br>SEWERAGE<br>DRAINAGE<br>SEWERAGE<br>DRAINAGE<br>SEWERAGE<br>DRAINAGE | DRAINAGE ANI<br>INED IN PAPYR<br>IOVAL OF E<br>ERESTED PAR<br>SUBDIVISION A<br>ERING EASEME<br>PURPC | RUS WAY ON THI<br>EASEMENT<br>TIES PURSUANT<br>CT 1988.<br>ENT, CONDITION |                                | NT IN THE NATURE<br>WIDTH<br>(metres)<br>SEE DIAG<br>SEE DIAG<br>SEE DIAG<br>SEE DIAG<br>SEE DIAG<br>SEE DIAG<br>SEE DIAG<br>SEE DIAG<br>SEE DIAG | LAND SUBDIVIDED (EXCLU<br>EASEMENTS E-1, E-2 AND<br>TINFORMATION<br>RE OF AN EASEMENT OR OTHER<br>ORIGIN<br>PS840613E<br>PS840613E<br>PS840613E<br>PS840613E<br>PS840602K<br>THIS PLAN<br>THIS PLAN<br>THIS PLAN<br>THIS PLAN<br>THIS PLAN<br>THIS PLAN<br>ADRIAN A. THOMAS | E-4 HAVE BEEN OW                                                                                                                           | 6ha<br>IITTED FROM THIS PLAN.<br>A - APPURTENANT EASEMENT<br>AND BENEFITED/IN FAVOUR OF<br>OUNCIL<br>OUNCIL<br>ERN WATER CORPORATION<br>OUNCIL<br>ERN WATER CORPORATION<br>OUNCIL<br>ERN WATER CORPORATION<br>OUNCIL<br>ERN WATER CORPORATION<br>OUNCIL |