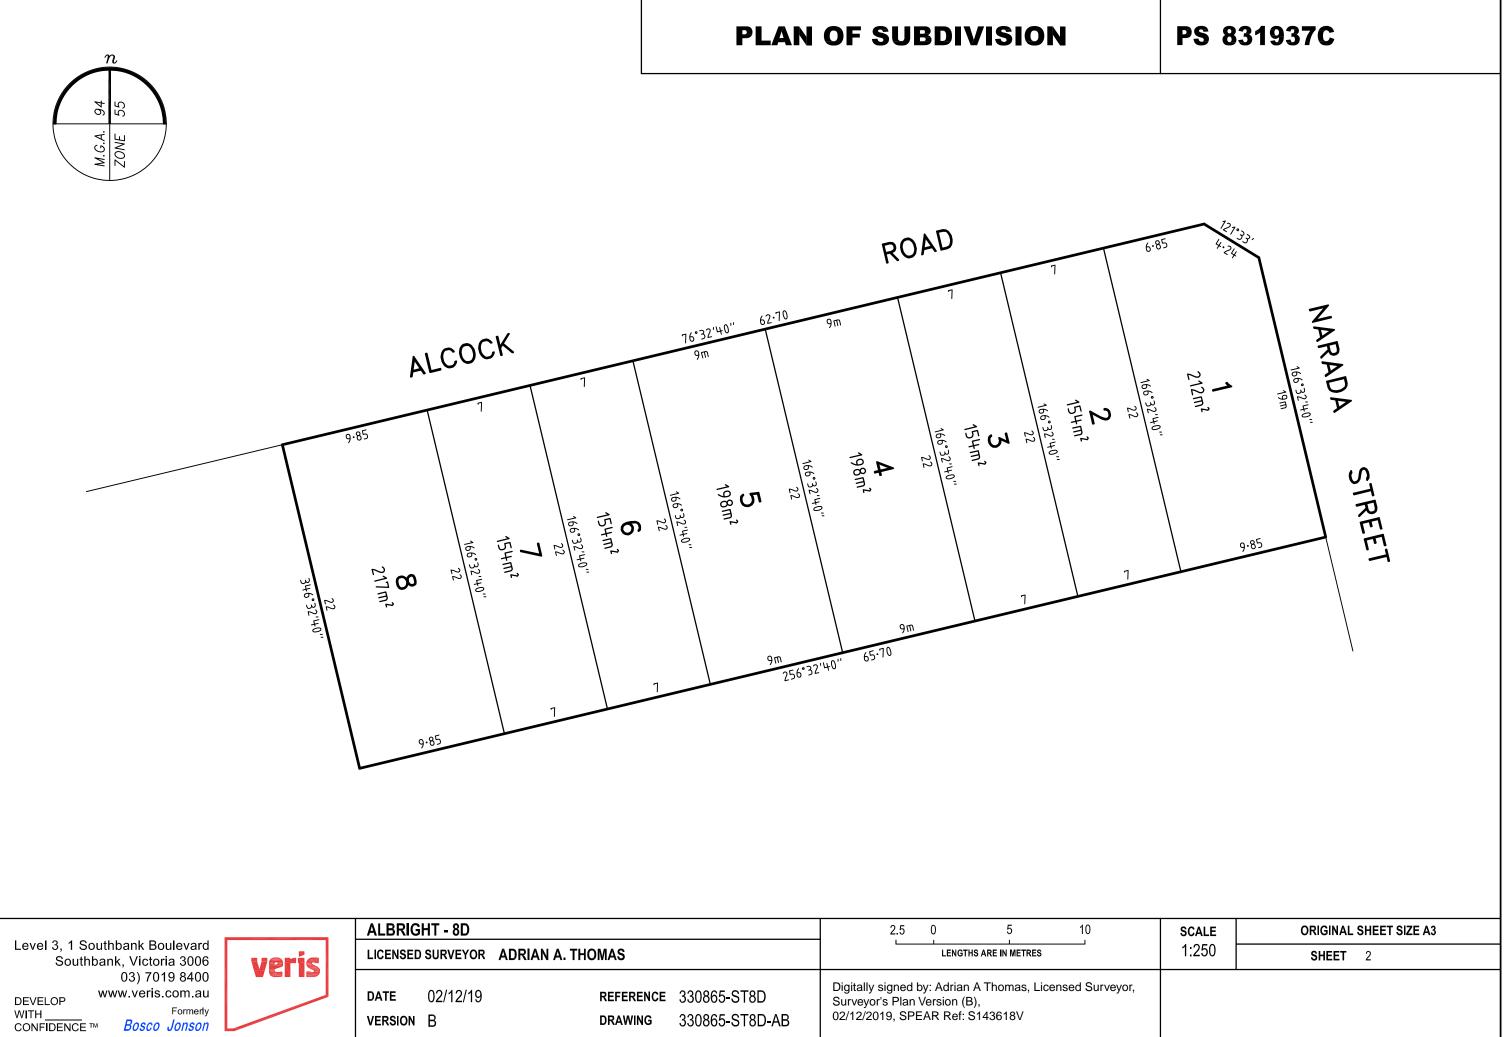

-------------------------------------------------------------------------|-----------------------------|-----------------------------------------------|
| Level 3, 1 Southbank Boulevard                                                                                      |                                                                                                                            | 30865-ST8D<br>30865-ST8D-AB | ORIGINAL SHEET SIZE A3<br>SHEET 1 OF 3 SHEETS |
| Southbank, Victoria 3006<br>03) 7019 8400<br>DEVELOP www.veris.com.au<br>WITH Formerly<br>CONFIDENCE ™ Bosco Jonson | Digitally signed by: Adrian A Thomas, Licensed Surveyor<br>Surveyor's Plan Version (B),<br>02/12/2019, SPEAR Ref: S143618V |                             |                                               |





## **PLAN OF SUBDIVISION**

## **CREATION OF RESTRICTION**

THE REGISTERED PROPRIETORS OF THE BURDENED LAND COVENANT WITH THE REGISTERED PROPRIETORS OF THE BENEFITED LAND AS SET OUT IN THE RESTRICTION WITH THE INTENT THAT THE BURDEN OF THE RESTRICTION RUNS WITH AND BINDS THE BURDENED LAND AND THE BENEFIT OF THE RESTRICTION IS ANNEXED TO AND RUNS WITH THE BENEFITED LAND.

## TABLE OF BURDENED AND BENEFITED LAND

| BURDENED LOTS SUBJECT<br>TO THE SMALL LOT<br>HOUSING CODE | BENEFITING LOTS ON THIS PLAN |  |  |
|-----------------------------------------------------------|------------------------------|--|--|
| 1                                                         | 2                            |  |  |
| 2                                                         | 1, 3