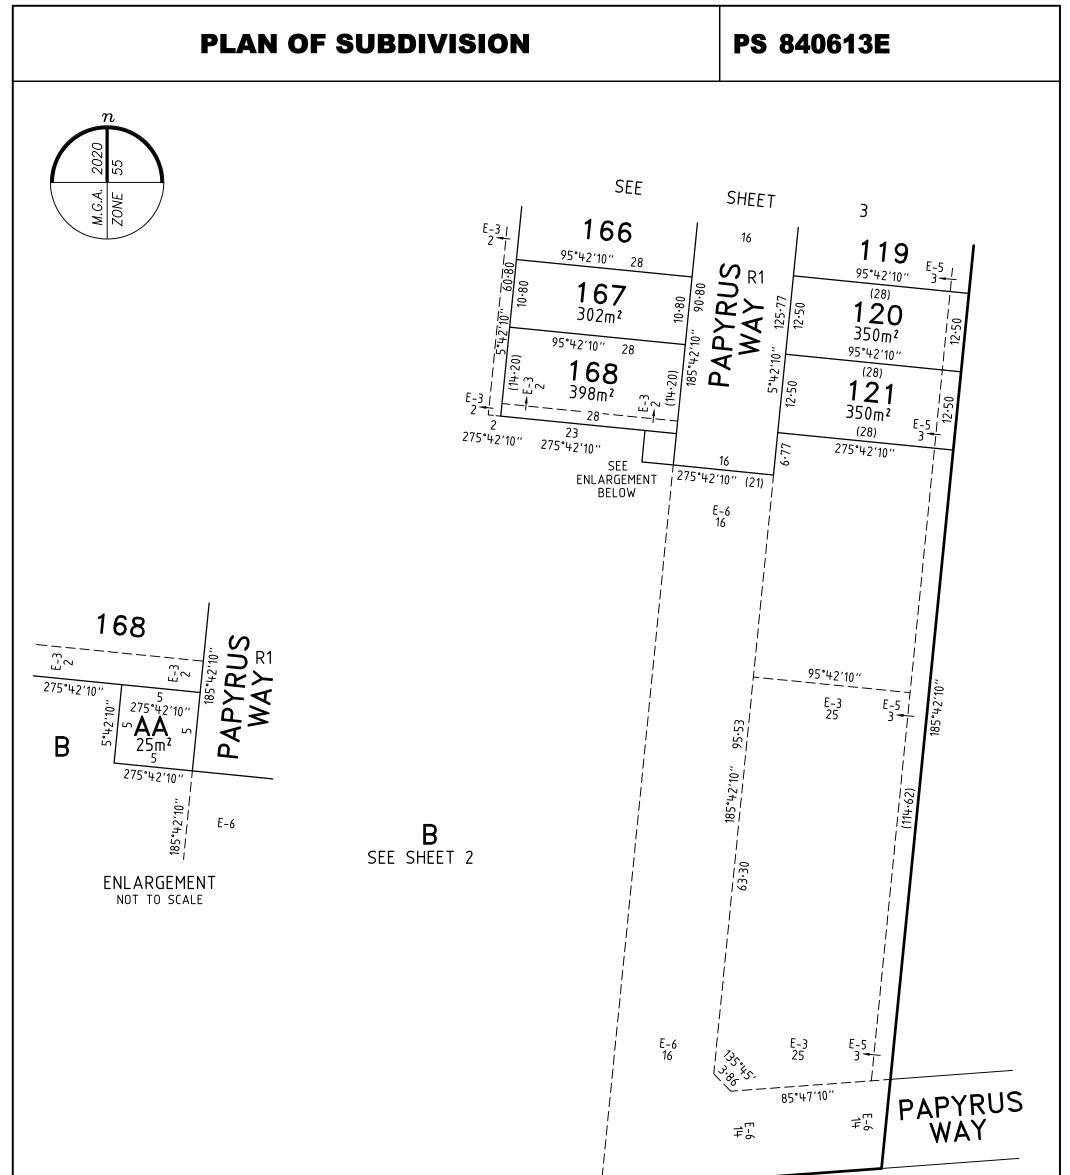

| _                                                                                                                                                |                                                                                                                                                                                                                             | LOCATION OF LAND                                                                                                                 |                                                                                                                                                                                                                                                                                                                                                                                                                                                                                                                                                                                                                                                                     |                                                                                                                                                             | Council Name: Melton Ci                                                                                                                                                                                                                                                                                                                                                                                                                                                                                                                                                                                                                                                                                                                                                                                                                                                                                                                                                                                                   | -                                                                                                                                                                                                                                                                                 |                                                                                                                                                                                                                                                                                                                       |
|--------------------------------------------------------------------------------------------------------------------------------------------------|-----------------------------------------------------------------------------------------------------------------------------------------------------------------------------------------------------------------------------|----------------------------------------------------------------------------------------------------------------------------------|---------------------------------------------------------------------------------------------------------------------------------------------------------------------------------------------------------------------------------------------------------------------------------------------------------------------------------------------------------------------------------------------------------------------------------------------------------------------------------------------------------------------------------------------------------------------------------------------------------------------------------------------------------------------|-------------------------------------------------------------------------------------------------------------------------------------------------------------|---------------------------------------------------------------------------------------------------------------------------------------------------------------------------------------------------------------------------------------------------------------------------------------------------------------------------------------------------------------------------------------------------------------------------------------------------------------------------------------------------------------------------------------------------------------------------------------------------------------------------------------------------------------------------------------------------------------------------------------------------------------------------------------------------------------------------------------------------------------------------------------------------------------------------------------------------------------------------------------------------------------------------|-----------------------------------------------------------------------------------------------------------------------------------------------------------------------------------------------------------------------------------------------------------------------------------|-----------------------------------------------------------------------------------------------------------------------------------------------------------------------------------------------------------------------------------------------------------------------------------------------------------------------|
| ARISH:                                                                                                                                           |                                                                                                                                                                                                                             | PYWHEITJORRK                                                                                                                     |                                                                                                                                                                                                                                                                                                                                                                                                                                                                                                                                                                                                                                                                     |                                                                                                                                                             | SPEAR Reference Numb                                                                                                                                                                                                                                                                                                                                                                                                                                                                                                                                                                                                                                                                                                                                                                                                                                                                                                                                                                                                      | er: S172149M                                                                                                                                                                                                                                                                      |                                                                                                                                                                                                                                                                                                                       |
| OWNSHIP                                                                                                                                          | <b>D</b> :                                                                                                                                                                                                                  | -                                                                                                                                |                                                                                                                                                                                                                                                                                                                                                                                                                                                                                                                                                                                                                                                                     |                                                                                                                                                             |                                                                                                                                                                                                                                                                                                                                                                                                                                                                                                                                                                                                                                                                                                                                                                                                                                                                                                                                                                                                                           |                                                                                                                                                                                                                                                                                   |                                                                                                                                                                                                                                                                                                                       |
| ECTION:                                                                                                                                          |                                                                                                                                                                                                                             | 17                                                                                                                               |                                                                                                                                                                                                                                                                                                                                                                                                                                                                                                                                                                                                                                                                     |                                                                                                                                                             |                                                                                                                                                                                                                                                                                                                                                                                                                                                                                                                                                                                                                                                                                                                                                                                                                                                                                                                                                                                                                           |                                                                                                                                                                                                                                                                                   |                                                                                                                                                                                                                                                                                                                       |
| ROWN AL                                                                                                                                          | LLOTMENT:                                                                                                                                                                                                                   | -                                                                                                                                |                                                                                                                                                                                                                                                                                                                                                                                                                                                                                                                                                                                                                                                                     |                                                                                                                                                             |                                                                                                                                                                                                                                                                                                                                                                                                                                                                                                                                                                                                                                                                                                                                                                                                                                                                                                                                                                                                                           |                                                                                                                                                                                                                                                                                   |                                                                                                                                                                                                                                                                                                                       |
| ROWN PO                                                                                                                                          | ORTION:                                                                                                                                                                                                                     | 1 (PART)                                                                                                                         |                                                                                                                                                                                                                                                                                                                                                                                                                                                                                                                                                                                                                                                                     |                                                                                                                                                             |                                                                                                                                                                                                                                                                                                                                                                                                                                                                                                                                                                                                                                                                                                                                                                                                                                                                                                                                                                                                                           |                                                                                                                                                                                                                                                                                   |                                                                                                                                                                                                                                                                                                                       |
| ITLE REFE                                                                                                                                        | ERENCE:                                                                                                                                                                                                                     | VOL FOL                                                                                                                          |                                                                                                                                                                                                                                                                                                                                                                                                                                                                                                                                                                                                                                                                     |                                                                                                                                                             |                                                                                                                                                                                                                                                                                                                                                                                                                                                                                                                                                                                                                                                                                                                                                                                                                                                                                                                                                                                                                           |                                                                                                                                                                                                                                                                                   |                                                                                                                                                                                                                                                                                                                       |
| AST PLAN<br>EFERENC                                                                                                                              |                                                                                                                                                                                                                             | LOT A ON PS840602K                                                                                                               |                                                                                                                                                                                                                                                                                                                                                                                                                                                                                                                                                                                                                                                                     |                                                                                                                                                             |                                                                                                                                                                                                                                                                                                                                                                                                                                                                                                                                                                                                                                                                                                                                                                                                                                                                                                                                                                                                                           |                                                                                                                                                                                                                                                                                   |                                                                                                                                                                                                                                                                                                                       |
| POSTAL AD<br>at time of su                                                                                                                       |                                                                                                                                                                                                                             | 414 GREIGS ROAD<br>ROCKBANK 3335                                                                                                 |                                                                                                                                                                                                                                                                                                                                                                                                                                                                                                                                                                                                                                                                     |                                                                                                                                                             |                                                                                                                                                                                                                                                                                                                                                                                                                                                                                                                                                                                                                                                                                                                                                                                                                                                                                                                                                                                                                           |                                                                                                                                                                                                                                                                                   |                                                                                                                                                                                                                                                                                                                       |
|                                                                                                                                                  | CO-ORDINATES:<br>htre of land in plan)                                                                                                                                                                                      | E 293 400<br>N 5 820 120                                                                                                         | <b>ZONE</b> : 55                                                                                                                                                                                                                                                                                                                                                                                                                                                                                                                                                                                                                                                    |                                                                                                                                                             |                                                                                                                                                                                                                                                                                                                                                                                                                                                                                                                                                                                                                                                                                                                                                                                                                                                                                                                                                                                                                           |                                                                                                                                                                                                                                                                                   |                                                                                                                                                                                                                                                                                                                       |
|                                                                                                                                                  |                                                                                                                                                                                                                             | ING OF ROADS AND/OR RE                                                                                                           |                                                                                                                                                                                                                                                                                                                                                                                                                                                                                                                                                                                                                                                                     |                                                                                                                                                             |                                                                                                                                                                                                                                                                                                                                                                                                                                                                                                                                                                                                                                                                                                                                                                                                                                                                                                                                                                                                                           | NOT                                                                                                                                                                                                                                                                               | ATIONS                                                                                                                                                                                                                                                                                                                |
|                                                                                                                                                  | IDENTIFIER<br>ROAD R1                                                                                                                                                                                                       |                                                                                                                                  | CIL/BODY/PERSON                                                                                                                                                                                                                                                                                                                                                                                                                                                                                                                                                                                                                                                     |                                                                                                                                                             |                                                                                                                                                                                                                                                                                                                                                                                                                                                                                                                                                                                                                                                                                                                                                                                                                                                                                                                                                                                                                           | S NOT A STAGED SUE<br>G PERMIT NO. PA20                                                                                                                                                                                                                                           |                                                                                                                                                                                                                                                                                                                       |
| F                                                                                                                                                | RESERVE No.1                                                                                                                                                                                                                |                                                                                                                                  | ON CITY COUNCIL                                                                                                                                                                                                                                                                                                                                                                                                                                                                                                                                                                                                                                                     |                                                                                                                                                             |                                                                                                                                                                                                                                                                                                                                                                                                                                                                                                                                                                                                                                                                                                                                                                                                                                                                                                                                                                                                                           |                                                                                                                                                                                                                                                                                   | ON SURVEY<br>RMANENT MARKS NO(S) PM9 (Pywheitjorrk),<br>PM 9 and 54 (Kororoit)                                                                                                                                                                                                                                        |
|                                                                                                                                                  |                                                                                                                                                                                                                             |                                                                                                                                  |                                                                                                                                                                                                                                                                                                                                                                                                                                                                                                                                                                                                                                                                     |                                                                                                                                                             | DEPTH LIMITATION                                                                                                                                                                                                                                                                                                                                                                                                                                                                                                                                                                                                                                                                                                                                                                                                                                                                                                                                                                                                          |                                                                                                                                                                                                                                                                                   |                                                                                                                                                                                                                                                                                                                       |
| OTHER                                                                                                                                            | R PURPOSE O                                                                                                                                                                                                                 | PF PLAN                                                                                                                          |                                                                                                                                                                                                                                                                                                                                                                                                                                                                                                                                                                                                                                                                     |                                                                                                                                                             |                                                                                                                                                                                                                                                                                                                                                                                                                                                                                                                                                                                                                                                                                                                                                                                                                                                                                                                                                                                                                           | M THIS PLAN.<br>OMITTED FROM TH                                                                                                                                                                                                                                                   |                                                                                                                                                                                                                                                                                                                       |
| TO REMO                                                                                                                                          | OVE THAT PART OF                                                                                                                                                                                                            | SEWERAGE EASEMENT E-2 ON<br>S WAY ON THIS PLAN.<br>MOVAL OF EASEMENT                                                             |                                                                                                                                                                                                                                                                                                                                                                                                                                                                                                                                                                                                                                                                     |                                                                                                                                                             | → LOTS 1 TO 99, 122 TO 150,<br>HAVE BEEN OMITTED FRC<br>EASEMENT E-2 HAS BEEN<br>LAND SUBDIVIDED (EXCLU                                                                                                                                                                                                                                                                                                                                                                                                                                                                                                                                                                                                                                                                                                                                                                                                                                                                                                                   | M THIS PLAN.<br>OMITTED FROM TH                                                                                                                                                                                                                                                   | IIS PLAN.                                                                                                                                                                                                                                                                                                             |
| TO REMO<br>IN ZULU L<br>GROUN<br>AGREEM                                                                                                          | OVE THAT PART OF<br>LANE AND PAPYRUS<br>NDS FOR REM<br>IENT BY ALL INTERE                                                                                                                                                   | SEWERAGE EASEMENT E-2 ON<br>S WAY ON THIS PLAN.<br>MOVAL OF EASEMENT<br>ESTED PARTIES.                                           | E/                                                                                                                                                                                                                                                                                                                                                                                                                                                                                                                                                                                                                                                                  | ASEMENT                                                                                                                                                     | LOTS 1 TO 99, 122 TO 150,<br>HAVE BEEN OMITTED FRC<br>EASEMENT E-2 HAS BEEN<br>LAND SUBDIVIDED (EXCLU                                                                                                                                                                                                                                                                                                                                                                                                                                                                                                                                                                                                                                                                                                                                                                                                                                                                                                                     | M THIS PLAN.<br>OMITTED FROM TH<br>IDING LOT B) - 1.494                                                                                                                                                                                                                           | IIS PLAN.                                                                                                                                                                                                                                                                                                             |
| TO REMO<br>IN ZULU L<br>GROUN<br>AGREEMN<br>EGEND:<br>UBJECT                                                                                     | OVE THAT PART OF<br>LANE AND PAPYRUS<br>NDS FOR REM<br>IENT BY ALL INTERE                                                                                                                                                   | SEWERAGE EASEMENT E-2 ON<br>S WAY ON THIS PLAN.<br>MOVAL OF EASEMENT<br>ESTED PARTIES.                                           | E/<br>N CROWN GRANT IN 1<br>WIE                                                                                                                                                                                                                                                                                                                                                                                                                                                                                                                                                                                                                                     | ASEMENT<br>THE NATURE                                                                                                                                       | LOTS 1 TO 99, 122 TO 150,<br>HAVE BEEN OMITTED FRC<br>EASEMENT E-2 HAS BEEN<br>LAND SUBDIVIDED (EXCLU                                                                                                                                                                                                                                                                                                                                                                                                                                                                                                                                                                                                                                                                                                                                                                                                                                                                                                                     | M THIS PLAN.<br>OMITTED FROM TH<br>IDING LOT B) - 1.494<br>IDING LOT B) - 1.494                                                                                                                                                                                                   | IIS PLAN.<br>4ha                                                                                                                                                                                                                                                                                                      |
| TO REMO<br>IN ZULU L<br>GROUN<br>AGREEMN<br>GEND:<br>JBJECT<br>LAND<br>E-1                                                                       | DVE THAT PART OF<br>LANE AND PAPYRUS<br>NDS FOR REM<br>IENT BY ALL INTERE<br>E - ENCUMBE<br>DRAINAGE                                                                                                                        | SEWERAGE EASEMENT E-2 ON<br>S WAY ON THIS PLAN.<br>MOVAL OF EASEMENT<br>ESTED PARTIES.<br>ERING EASEMENT, CONDITION I            | E/<br>N CROWN GRANT IN 1<br>WIE<br>(met<br>SEE                                                                                                                                                                                                                                                                                                                                                                                                                                                                                                                                                                                                                      | ASEMENT<br>THE NATURE<br>DTH<br>tres)<br>DIAG                                                                                                               | LOTS 1 TO 99, 122 TO 150,<br>HAVE BEEN OMITTED FRO<br>EASEMENT E-2 HAS BEEN<br>LAND SUBDIVIDED (EXCLU<br>INFORMATION<br>■ OF AN EASEMENT OR OTHER<br>ORIGIN<br>PS840602K                                                                                                                                                                                                                                                                                                                                                                                                                                                                                                                                                                                                                                                                                                                                                                                                                                                  | M THIS PLAN.<br>OMITTED FROM TH<br>IDING LOT B) - 1.494<br>EENCUMBRANCE                                                                                                                                                                                                           | IIS PLAN.<br>4ha<br>A - APPURTENANT EASEMENT<br>AND BENEFITED/IN FAVOUR OF<br>DUNCIL                                                                                                                                                                                                                                  |
| TO REMO<br>N ZULU L<br>GROUN<br>AGREEMI<br>GEND:<br>JBJECT<br>LAND<br>E-1<br>E-3                                                                 | DVE THAT PART OF<br>LANE AND PAPYRUS<br>NDS FOR REM<br>IENT BY ALL INTERE<br>E - ENCUMBE<br>DRAINAGE<br>DRAINAGE                                                                                                            | SEWERAGE EASEMENT E-2 ON<br>S WAY ON THIS PLAN.<br>MOVAL OF EASEMENT<br>ESTED PARTIES.<br>ERING EASEMENT, CONDITION I            | E/<br>N CROWN GRANT IN T<br>WIE<br>(met<br>SEE<br>SEE                                                                                                                                                                                                                                                                                                                                                                                                                                                                                                                                                                                                               | ASEMENT<br>THE NATURE<br>THH<br>tres)<br>DIAG<br>DIAG                                                                                                       | LOTS 1 TO 99, 122 TO 150,<br>HAVE BEEN OMITTED FRC<br>EASEMENT E-2 HAS BEEN<br>LAND SUBDIVIDED (EXCLU<br>INFORMATION<br>OF AN EASEMENT OR OTHEF<br>ORIGIN<br>PS840602K<br>THIS PLAN                                                                                                                                                                                                                                                                                                                                                                                                                                                                                                                                                                                                                                                                                                                                                                                                                                       | M THIS PLAN.<br>OMITTED FROM TH<br>IDING LOT B) - 1.494<br>ENCUMBRANCE                                                                                                                                                                                                            | IIS PLAN.<br>4ha<br>A - APPURTENANT EASEMENT<br>AND BENEFITED/IN FAVOUR OF<br>DUNCIL<br>DUNCIL                                                                                                                                                                                                                        |
| TO REMO<br>IN ZULU L<br>GROUI<br>AGREEMI<br>GEND:<br>JBJECT<br>LAND<br>E-1<br>E-3<br>E-4<br>E-5                                                  | DVE THAT PART OF<br>LANE AND PAPYRUS<br>NDS FOR REM<br>IENT BY ALL INTERE<br>E - ENCUMBE<br>DRAINAGE<br>DRAINAGE<br>SEWERAGE<br>DRAINAGE                                                                                    | SEWERAGE EASEMENT E-2 ON<br>S WAY ON THIS PLAN.<br>MOVAL OF EASEMENT<br>ESTED PARTIES.<br>ERING EASEMENT, CONDITION I            | E/<br>N CROWN GRANT IN 1<br>WIE<br>(met<br>SEE<br>SEE<br>SEE<br>SEE<br>SEE                                                                                                                                                                                                                                                                                                                                                                                                                                                                                                                                                                                          | ASEMENT<br>THE NATURE<br>DTH<br>tres)<br>DIAG<br>DIAG<br>DIAG<br>DIAG                                                                                       | LOTS 1 TO 99, 122 TO 150,<br>HAVE BEEN OMITTED FRC<br>EASEMENT E-2 HAS BEEN<br>LAND SUBDIVIDED (EXCLU<br>INFORMATION<br>E OF AN EASEMENT OR OTHEF<br>ORIGIN<br>PS840602K<br>THIS PLAN<br>THIS PLAN<br>THIS PLAN                                                                                                                                                                                                                                                                                                                                                                                                                                                                                                                                                                                                                                                                                                                                                                                                           | M THIS PLAN.<br>OMITTED FROM TH<br>IDING LOT B) - 1.494<br>ENCUMBRANCE                                                                                                                                                                                                            | IIS PLAN.<br>4ha  A - APPURTENANT EASEMENT  AND BENEFITED/IN FAVOUR OF  DUNCIL  ERN WATER CORPORATION  DUNCIL                                                                                                                                                                                                         |
| TO REMO<br>IN ZULU L<br>GROUI<br>AGREEMI<br>GEND:<br>JBJECT<br>LAND<br>E-1<br>E-3<br>E-4<br>E-5<br>E-5                                           | DVE THAT PART OF<br>LANE AND PAPYRUS<br>NDS FOR REM<br>IENT BY ALL INTERE<br>E - ENCUMBE<br>DRAINAGE<br>DRAINAGE<br>SEWERAGE<br>DRAINAGE<br>SEWERAGE                                                                        | SEWERAGE EASEMENT E-2 ON<br>S WAY ON THIS PLAN.<br>MOVAL OF EASEMENT<br>ESTED PARTIES.<br>ERING EASEMENT, CONDITION I            | E/<br>N CROWN GRANT IN T<br>WIE<br>(met<br>SEE<br>SEE<br>SEE<br>SEE<br>SEE<br>SEE                                                                                                                                                                                                                                                                                                                                                                                                                                                                                                                                                                                   | ASEMENT<br>THE NATURE<br>DTH<br>tres)<br>DIAG<br>DIAG<br>DIAG<br>DIAG<br>DIAG                                                                               | ↓       LOTS 1 TO 99, 122 TO 150, HAVE BEEN OMITTED FROME         ↓       HAVE BEEN OMITTED FROM         ↓       EASEMENT E-2 HAS BEEN         ↓       LAND SUBDIVIDED (EXCLUND)         ↓       INFORMATION         ↓       ORIGIN         ↓       PS840602K         ↓       THIS PLAN         ↓       THIS PLAN         ↓       THIS PLAN         ↓       THIS PLAN                                                                                                                                                                                                                                                                                                                                                                                                                                                                                                                                                                                                                                                     | M THIS PLAN.<br>OMITTED FROM TH<br>IDING LOT B) - 1.494<br>ENCUMBRANCE<br>MELTON CITY CO<br>GREATER WEST<br>MELTON CITY CO<br>GREATER WEST                                                                                                                                        | IIS PLAN.<br>4ha<br>A - APPURTENANT EASEMENT<br>AND BENEFITED/IN FAVOUR OF<br>DUNCIL<br>DUNCIL<br>ERN WATER CORPORATION<br>DUNCIL<br>ERN WATER CORPORATION                                                                                                                                                            |
| TO REMO<br>IN ZULU L<br>GROUI<br>AGREEMI<br>GEND:<br>JBJECT<br>LAND<br>E-1<br>E-3<br>E-4<br>E-5<br>E-5<br>E-5<br>E-6<br>E-6<br>E-6<br>E-6        | DVE THAT PART OF<br>LANE AND PAPYRUS<br>NDS FOR REM<br>ENT BY ALL INTERE<br>DRAINAGE<br>DRAINAGE<br>SEWERAGE<br>DRAINAGE<br>SEWERAGE<br>DRAINAGE<br>SEWERAGE                                                                | SEWERAGE EASEMENT E-2 ON<br>S WAY ON THIS PLAN.<br>MOVAL OF EASEMENT<br>ESTED PARTIES.<br>ERING EASEMENT, CONDITION I<br>PURPOSE | E/<br>N CROWN GRANT IN T<br>WIE<br>(met<br>SEE<br>SEE<br>SEE<br>SEE<br>SEE<br>SEE<br>SEE<br>SEE<br>SEE                                                                                                                                                                                                                                                                                                                                                                                                                                                                                                                                                              | ASEMENT<br>THE NATURE<br>DTH<br>tres)<br>DIAG<br>DIAG<br>DIAG<br>DIAG<br>DIAG<br>DIAG<br>DIAG                                                               | ↓       LOTS 1 TO 99, 122 TO 150, HAVE BEEN OMITTED FROE         EASEMENT E-2 HAS BEEN         LAND SUBDIVIDED (EXCLU         INFORMATION         E OF AN EASEMENT OR OTHEF         ORIGIN         PS840602K         THIS PLAN                                                                                                                                                                                                                                                                                                                                                                                                                                                                                                                                                                                      | M THIS PLAN.<br>OMITTED FROM TH<br>IDING LOT B) - 1.494<br>ENCUMBRANCE<br>MELTON CITY CO<br>GREATER WEST<br>MELTON CITY CO<br>GREATER WEST<br>MELTON CITY CO<br>GREATER WEST                                                                                                      | A - APPURTENANT EASEMENT AND BENEFITED/IN FAVOUR OF DUNCIL DUNCIL ERN WATER CORPORATION DUNCIL ERN WATER CORPORATION DUNCIL ERN WATER CORPORATION                                                                                                                                                                     |
| TO REMO<br>IN ZULU L<br>GROUI<br>AGREEMI<br>CONT<br>CONT<br>CONT<br>CONT<br>CONT<br>CONT<br>CONT<br>CONT                                         | DVE THAT PART OF<br>LANE AND PAPYRUS<br>NDS FOR REM<br>ENT BY ALL INTERE<br>DRAINAGE<br>DRAINAGE<br>SEWERAGE<br>DRAINAGE<br>SEWERAGE<br>DRAINAGE<br>SEWERAGE                                                                | SEWERAGE EASEMENT E-2 ON<br>S WAY ON THIS PLAN.<br>MOVAL OF EASEMENT<br>ESTED PARTIES.<br>ERING EASEMENT, CONDITION I<br>PURPOSE | E/<br>N CROWN GRANT IN T<br>WIE<br>(met<br>SEE<br>SEE<br>SEE<br>SEE<br>SEE<br>SEE<br>SEE<br>SEE<br>SEE<br>SE                                                                                                                                                                                                                                                                                                                                                                                                                                                                                                                                                        | ASEMENT<br>THE NATURE<br>DTH<br>tres)<br>DIAG<br>DIAG<br>DIAG<br>DIAG<br>DIAG<br>DIAG                                                                       | ↓       LOTS 1 TO 99, 122 TO 150, HAVE BEEN OMITTED FROE         EASEMENT E-2 HAS BEEN         LAND SUBDIVIDED (EXCLU         INFORMATION         E OF AN EASEMENT OR OTHEF         ORIGIN         PS840602K         THIS PLAN                                                                                                                                                                                                                                                                                                                                                                                                                                                                                                                                                                                      | M THIS PLAN.<br>OMITTED FROM TH<br>IDING LOT B) - 1.494<br>ENCUMBRANCE<br>MELTON CITY CO<br>GREATER WEST<br>MELTON CITY CO<br>GREATER WEST<br>MELTON CITY CO<br>GREATER WEST<br>MELTON CITY CO<br>GREATER WEST                                                                    | IIS PLAN.<br>4ha<br>A - APPURTENANT EASEMENT<br>AND BENEFITED/IN FAVOUR OF<br>DUNCIL<br>DUNCIL<br>ERN WATER CORPORATION<br>DUNCIL<br>ERN WATER CORPORATION<br>DUNCIL                                                                                                                                                  |
| TO REMO<br>IN ZULU L<br>GROUN<br>AGREEMI<br>EGEND:<br>EGEND:<br>E-1<br>E-3<br>E-4<br>E-5<br>E-5<br>E-5<br>E-6<br>E-6<br>E-6<br>E-7               | DVE THAT PART OF<br>LANE AND PAPYRUS<br>NDS FOR REM<br>ENT BY ALL INTERE<br>CE - ENCUMBE<br>DRAINAGE<br>DRAINAGE<br>SEWERAGE<br>DRAINAGE<br>SEWERAGE<br>DRAINAGE<br>SEWERAGE<br>SUPPLY OF WAT                               | SEWERAGE EASEMENT E-2 ON<br>S WAY ON THIS PLAN.<br>MOVAL OF EASEMENT<br>ESTED PARTIES.<br>ERING EASEMENT, CONDITION I<br>PURPOSE | E/<br>N CROWN GRANT IN T<br>WIE<br>(met<br>SEE<br>SEE<br>SEE<br>SEE<br>SEE<br>SEE<br>SEE<br>SEE<br>SEE<br>SE                                                                                                                                                                                                                                                                                                                                                                                                                                                                                                                                                        | ASEMENT<br>THE NATURE<br>DTH<br>tres)<br>DIAG<br>DIAG<br>DIAG<br>DIAG<br>DIAG<br>DIAG<br>DIAG<br>DIAG                                                       | ↓       LOTS 1 TO 99, 122 TO 150,<br>HAVE BEEN OMITTED FRO<br>EASEMENT E-2 HAS BEEN<br>LAND SUBDIVIDED (EXCLU         INFORMATION         E OF AN EASEMENT OR OTHEF         ORIGIN         PS840602K         THIS PLAN                                                                                                                                                                                                                                                                                                                                                                                                                                                                | M THIS PLAN.<br>OMITTED FROM TH<br>IDING LOT B) - 1.494<br>ENCUMBRANCE<br>MELTON CITY CO<br>GREATER WEST<br>MELTON CITY CO<br>GREATER WEST<br>MELTON CITY CO<br>GREATER WEST<br>MELTON CITY CO<br>GREATER WEST<br>AUSNET SERVIC                                                   | IIS PLAN.<br>4ha<br>A - APPURTENANT EASEMENT<br>AND BENEFITED/IN FAVOUR OF<br>DUNCIL<br>DUNCIL<br>ERN WATER CORPORATION<br>DUNCIL<br>ERN WATER CORPORATION<br>DUNCIL<br>ERN WATER CORPORATION<br>DUNCIL<br>ERN WATER CORPORATION<br>DUNCIL<br>ERN WATER CORPORATION<br>ERN WATER CORPORATION<br>ERN WATER CORPORATION |
| TO REMO<br>IN ZULU L<br>AGREEMI<br>EGEND:<br>SUBJECT<br>LAND<br>E-1<br>E-3<br>E-4<br>E-5<br>E-5<br>E-6<br>E-7<br>E-7<br>E-7<br>E-7<br>E-7<br>E-8 | DVE THAT PART OF<br>LANE AND PAPYRUS<br>NDS FOR REM<br>IENT BY ALL INTERE<br>E - ENCUMBE<br>DRAINAGE<br>DRAINAGE<br>SEWERAGE<br>DRAINAGE<br>SEWERAGE<br>DRAINAGE<br>SEWERAGE<br>SUPPLY OF WAT<br>SUPPLY OF GAS              | SEWERAGE EASEMENT E-2 ON<br>S WAY ON THIS PLAN.<br>MOVAL OF EASEMENT<br>ESTED PARTIES.<br>ERING EASEMENT, CONDITION I<br>PURPOSE | N CROWN GRANT IN T         WIE         (mel         SEE         SEE | ASEMENT<br>THE NATURE<br>DTH<br>tres)<br>DIAG<br>DIAG<br>DIAG<br>DIAG<br>DIAG<br>DIAG<br>DIAG<br>DIAG<br>DIAG<br>DIAG<br>DIAG<br>RVEYOR A                   | ↓ LOTS 1 TO 99, 122 TO 150,<br>HAVE BEEN OMITTED FRO<br>EASEMENT E-2 HAS BEEN<br>LAND SUBDIVIDED (EXCLU<br>INFORMATION<br>OF AN EASEMENT OR OTHEF<br>ORIGIN<br>PS840602K<br>THIS PLAN<br>THIS PLAN                                                                                                                                                                                                                                                                                                                                                                                                                                                                                                                                                                                                        | M THIS PLAN.<br>OMITTED FROM TH<br>IDING LOT B) - 1.494<br>ENCUMBRANCE<br>MELTON CITY CO<br>GREATER WEST<br>MELTON CITY CO<br>GREATER WEST<br>MELTON CITY CO<br>GREATER WEST<br>MELTON CITY CO<br>GREATER WEST<br>MELTON CITY CO<br>GREATER WEST<br>AUSNET SERVIC<br>THE RELEVANT | IIS PLAN.<br>4ha<br>A - APPURTENANT EASEMENT<br>AND BENEFITED/IN FAVOUR OF<br>DUNCIL<br>DUNCIL<br>ERN WATER CORPORATION<br>DUNCIL<br>ERN WATER CORPORATION<br>ERN WATER CORPORATION<br>ERN WATER CORPORATION<br>ES (GAS) PTY LTD<br>ABUTTING LOT ON THIS PLAN                                                         |
| TO REMO<br>IN ZULU L<br>AGREEMI<br>EGEND:<br>UBJECT<br>LAND<br>E-1<br>E-3<br>E-4<br>E-5<br>E-5<br>E-6<br>E-7<br>E-7<br>E-7<br>E-8                | DVE THAT PART OF<br>LANE AND PAPYRUS<br>NDS FOR REM<br>ENT BY ALL INTERE<br>E - ENCUMBE<br>DRAINAGE<br>DRAINAGE<br>SEWERAGE<br>DRAINAGE<br>SEWERAGE<br>DRAINAGE<br>SEWERAGE<br>SUPPLY OF WAT<br>SUPPLY OF GAS<br>PARTY WALL | SEWERAGE EASEMENT E-2 ON<br>S WAY ON THIS PLAN.<br>MOVAL OF EASEMENT<br>ESTED PARTIES.<br>ERING EASEMENT, CONDITION I<br>PURPOSE | N CROWN GRANT IN T         WIE         (mel         SEE         SEE | ASEMENT<br>THE NATURE<br>DTH<br>tres)<br>DIAG<br>DIAG<br>DIAG<br>DIAG<br>DIAG<br>DIAG<br>DIAG<br>DIAG<br>DIAG<br>DIAG<br>NAG<br>DIAG<br>RVEYOR A<br>D/06/22 | LOTS 1 TO 99, 122 TO 150,<br>HAVE BEEN OMITTED FRO<br>EASEMENT E-2 HAS BEEN<br>LAND SUBDIVIDED (EXCLU<br>INFORMATION<br>OF AN EASEMENT OR OTHER<br>ORIGIN<br>PS840602K<br>THIS PLAN<br>THIS PLAN | M THIS PLAN.<br>OMITTED FROM TH<br>IDING LOT B) - 1.494<br>ENCUMBRANCE<br>MELTON CITY CO<br>GREATER WEST<br>MELTON CITY CO<br>GREATER WEST<br>MELTON CITY CO<br>GREATER WEST<br>MELTON CITY CO<br>GREATER WEST<br>AUSNET SERVIC                                                   | IIS PLAN.<br>tha<br>A - APPURTENANT EASEMENT<br>AND BENEFITED/IN FAVOUR OF<br>DUNCIL<br>DUNCIL<br>ERN WATER CORPORATION<br>DUNCIL<br>ERN WATER CORPORATION<br>DUNCIL<br>ERN WATER CORPORATION<br>ERN WATER CORPORATION<br>ERN WATER CORPORATION<br>ERN WATER CORPORATION<br>ES (GAS) PTY LTD                          |