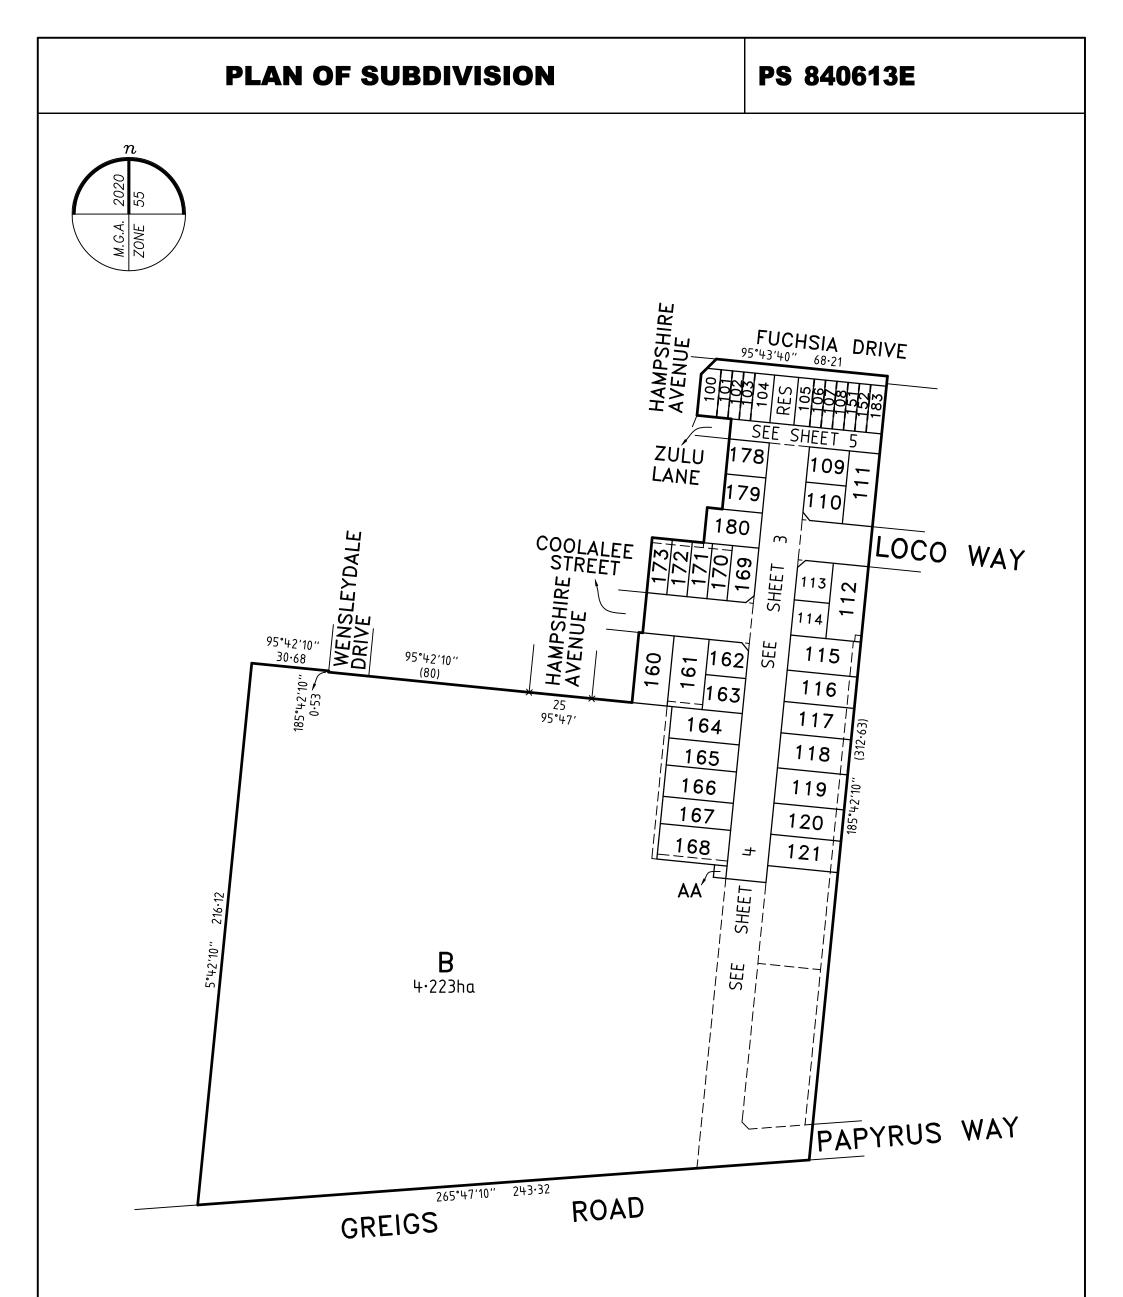

| WILLIAMS WALK - 2                                                              | LICENSED SURVEYOR ADRIAN A. THOMAS                                                                                                                                                                                                                      | <b>SCALE</b><br>1:1500 | 15 0 30 60<br>Lengths are in metres |
|--------------------------------------------------------------------------------|---------------------------------------------------------------------------------------------------------------------------------------------------------------------------------------------------------------------------------------------------------|------------------------|-------------------------------------|
| VERIS AUSTRALIA PTY LTD<br>A   Level 3, 1 Southbank Blvd<br>Southbank VIC 3006 | DATE 30/06/22 REFERENCE 301436-S                                                                                                                                                                                                                        |                        | ORIGINAL SHEET SIZE A3              |
| T   +61 3 7019 8400<br>E   melbourne@veris.com.au<br>W   www.veris.com.au      | VERSION         M         DRAWING         301436-S           Digitally signed by: Adrian A Thomas, Licensed Surveyor, Surveyor's Plan Version (M), 30/06/2022, SPEAR Ref: S172149M         Surveyor's Plan Version (M), 30/06/2022, SPEAR Ref: S172149M |                        | SHEET 2                             |