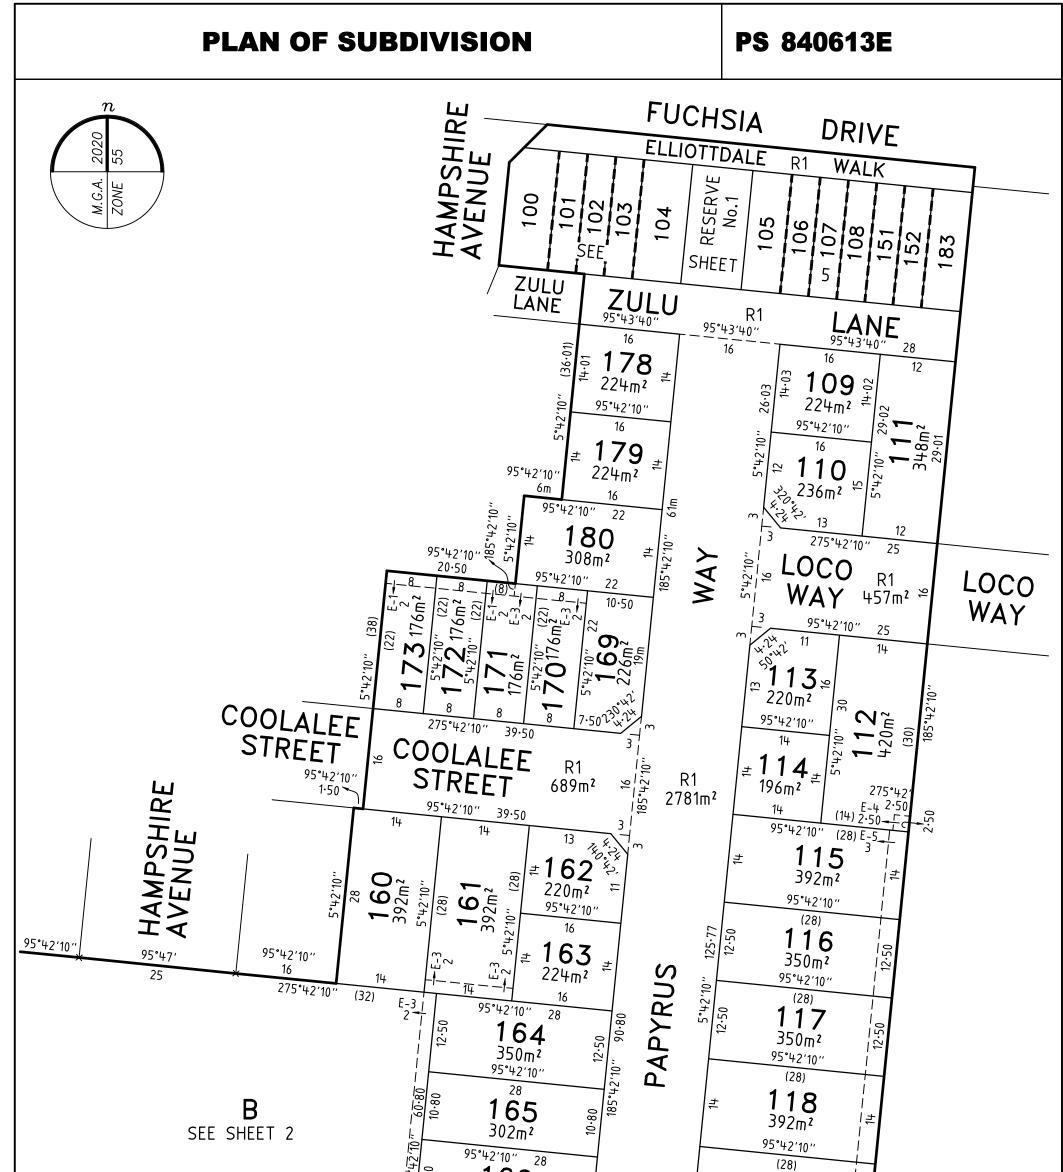

| _                                                                                                                                                |                                                                                                                                                                                                                             | LOCATION OF LAND                                                                                                                 |                                                                                                                                                                                                                                                                                                                                                                                                                                                                                                                                                                                                                                                                     |                                                                                                                                                             | Council Name: Melton Ci                                                                                                                                                                                                                                                                                                                                                                                                                                                                                                                                                                                                                                                                                                                                                                                                                                                                                                                                                                                                   | -                                                                                                                                                                                                                                                                                 |                                                                                                                                                                                                                                                                                                                       |
|--------------------------------------------------------------------------------------------------------------------------------------------------|-----------------------------------------------------------------------------------------------------------------------------------------------------------------------------------------------------------------------------|----------------------------------------------------------------------------------------------------------------------------------|---------------------------------------------------------------------------------------------------------------------------------------------------------------------------------------------------------------------------------------------------------------------------------------------------------------------------------------------------------------------------------------------------------------------------------------------------------------------------------------------------------------------------------------------------------------------------------------------------------------------------------------------------------------------|-------------------------------------------------------------------------------------------------------------------------------------------------------------|---------------------------------------------------------------------------------------------------------------------------------------------------------------------------------------------------------------------------------------------------------------------------------------------------------------------------------------------------------------------------------------------------------------------------------------------------------------------------------------------------------------------------------------------------------------------------------------------------------------------------------------------------------------------------------------------------------------------------------------------------------------------------------------------------------------------------------------------------------------------------------------------------------------------------------------------------------------------------------------------------------------------------|-----------------------------------------------------------------------------------------------------------------------------------------------------------------------------------------------------------------------------------------------------------------------------------|-----------------------------------------------------------------------------------------------------------------------------------------------------------------------------------------------------------------------------------------------------------------------------------------------------------------------|
| ARISH:                                                                                                                                           |                                                                                                                                                                                                                             | PYWHEITJORRK                                                                                                                     |                                                                                                                                                                                                                                                                                                                                                                                                                                                                                                                                                                                                                                                                     |                                                                                                                                                             | SPEAR Reference Numb                                                                                                                                                                                                                                                                                                                                                                                                                                                                                                                                                                                                                                                                                                                                                                                                                                                                                                                                                                                                      | er: S172149M                                                                                                                                                                                                                                                                      |                                                                                                                                                                                                                                                                                                                       |
| OWNSHIP                                                                                                                                          | <b>D</b> :                                                                                                                                                                                                                  | -                                                                                                                                |                                                                                                                                                                                                                                                                                                                                                                                                                                                                                                                                                                                                                                                                     |                                                                                                                                                             |                                                                                                                                                                                                                                                                                                                                                                                                                                                                                                                                                                                                                                                                                                                                                                                                                                                                                                                                                                                                                           |                                                                                                                                                                                                                                                                                   |                                                                                                                                                                                                                                                                                                                       |
| ECTION:                                                                                                                                          |                                                                                                                                                                                                                             | 17                                                                                                                               |                                                                                                                                                                                                                                                                                                                                                                                                                                                                                                                                                                                                                                                                     |                                                                                                                                                             |                                                                                                                                                                                                                                                                                                                                                                                                                                                                                                                                                                                                                                                                                                                                                                                                                                                                                                                                                                                                                           |                                                                                                                                                                                                                                                                                   |                                                                                                                                                                                                                                                                                                                       |
| ROWN AL                                                                                                                                          | LLOTMENT:                                                                                                                                                                                                                   | -                                                                                                                                |                                                                                                                                                                                                                                                                                                                                                                                                                                                                                                                                                                                                                                                                     |                                                                                                                                                             |                                                                                                                                                                                                                                                                                                                                                                                                                                                                                                                                                                                                                                                                                                                                                                                                                                                                                                                                                                                                                           |                                                                                                                                                                                                                                                                                   |                                                                                                                                                                                                                                                                                                                       |
| ROWN PO                                                                                                                                          | ORTION:                                                                                                                                                                                                                     | 1 (PART)                                                                                                                         |                                                                                                                                                                                                                                                                                                                                                                                                                                                                                                                                                                                                                                                                     |                                                                                                                                                             |                                                                                                                                                                                                                                                                                                                                                                                                                                                                                                                                                                                                                                                                                                                                                                                                                                                                                                                                                                                                                           |                                                                                                                                                                                                                                                                                   |                                                                                                                                                                                                                                                                                                                       |
| ITLE REFE                                                                                                                                        | ERENCE:                                                                                                                                                                                                                     | VOL FOL                                                                                                                          |                                                                                                                                                                                                                                                                                                                                                                                                                                                                                                                                                                                                                                                                     |                                                                                                                                                             |                                                                                                                                                                                                                                                                                                                                                                                                                                                                                                                                                                                                                                                                                                                                                                                                                                                                                                                                                                                                                           |                                                                                                                                                                                                                                                                                   |                                                                                                                                                                                                                                                                                                                       |
| AST PLAN<br>EFERENC                                                                                                                              |                                                                                                                                                                                                                             | LOT A ON PS840602K                                                                                                               |                                                                                                                                                                                                                                                                                                                                                                                                                                                                                                                                                                                                                                                                     |                                                                                                                                                             |                                                                                                                                                                                                                                                                                                                                                                                                                                                                                                                                                                                                                                                                                                                                                                                                                                                                                                                                                                                                                           |                                                                                                                                                                                                                                                                                   |                                                                                                                                                                                                                                                                                                                       |
| POSTAL AD<br>at time of su                                                                                                                       |                                                                                                                                                                                                                             | 414 GREIGS ROAD<br>ROCKBANK 3335                                                                                                 |                                                                                                                                                                                                                                                                                                                                                                                                                                                                                                                                                                                                                                                                     |                                                                                                                                                             |                                                                                                                                                                                                                                                                                                                                                                                                                                                                                                                                                                                                                                                                                                                                                                                                                                                                                                                                                                                                                           |                                                                                                                                                                                                                                                                                   |                                                                                                                                                                                                                                                                                                                       |
|                                                                                                                                                  | CO-ORDINATES:<br>htre of land in plan)                                                                                                                                                                                      | E 293 400<br>N 5 820 120                                                                                                         | <b>ZONE</b> : 55                                                                                                                                                                                                                                                                                                                                                                                                                                                                                                                                                                                                                                                    |                                                                                                                                                             |                                                                                                                                                                                                                                                                                                                                                                                                                                                                                                                                                                                                                                                                                                                                                                                                                                                                                                                                                                                                                           |                                                                                                                                                                                                                                                                                   |                                                                                                                                                                                                                                                                                                                       |
|                                                                                                                                                  |                                                                                                                                                                                                                             | ING OF ROADS AND/OR RE                                                                                                           |                                                                                                                                                                                                                                                                                                                                                                                                                                                                                                                                                                                                                                                                     |                                                                                                                                                             |                                                                                                                                                                                                                                                                                                                                                                                                                                                                                                                                                                                                                                                                                                                                                                                                                                                                                                                                                                                                                           | NOT                                                                                                                                                                                                                                                                               | ATIONS                                                                                                                                                                                                                                                                                                                |
|                                                                                                                                                  | IDENTIFIER<br>ROAD R1                                                                                                                                                                                                       |                                                                                                                                  | CIL/BODY/PERSON                                                                                                                                                                                                                                                                                                                                                                                                                                                                                                                                                                                                                                                     |                                                                                                                                                             |                                                                                                                                                                                                                                                                                                                                                                                                                                                                                                                                                                                                                                                                                                                                                                                                                                                                                                                                                                                                                           | S NOT A STAGED SUE<br>G PERMIT NO. PA20                                                                                                                                                                                                                                           |                                                                                                                                                                                                                                                                                                                       |
| F                                                                                                                                                | RESERVE No.1                                                                                                                                                                                                                |                                                                                                                                  | ON CITY COUNCIL                                                                                                                                                                                                                                                                                                                                                                                                                                                                                                                                                                                                                                                     |                                                                                                                                                             |                                                                                                                                                                                                                                                                                                                                                                                                                                                                                                                                                                                                                                                                                                                                                                                                                                                                                                                                                                                                                           |                                                                                                                                                                                                                                                                                   | ON SURVEY<br>RMANENT MARKS NO(S) PM9 (Pywheitjorrk),<br>PM 9 and 54 (Kororoit)                                                                                                                                                                                                                                        |
|                                                                                                                                                  |                                                                                                                                                                                                                             |                                                                                                                                  |                                                                                                                                                                                                                                                                                                                                                                                                                                                                                                                                                                                                                                                                     |                                                                                                                                                             | DEPTH LIMITATION                                                                                                                                                                                                                                                                                                                                                                                                                                                                                                                                                                                                                                                                                                                                                                                                                                                                                                                                                                                                          |                                                                                                                                                                                                                                                                                   |                                                                                                                                                                                                                                                                                                                       |
| OTHER                                                                                                                                            | R PURPOSE O                                                                                                                                                                                                                 | PF PLAN                                                                                                                          |                                                                                                                                                                                                                                                                                                                                                                                                                                                                                                                                                                                                                                                                     |                                                                                                                                                             |                                                                                                                                                                                                                                                                                                                                                                                                                                                                                                                                                                                                                                                                                                                                                                                                                                                                                                                                                                                                                           | M THIS PLAN.<br>OMITTED FROM TH                                                                                                                                                                                                                                                   |                                                                                                                                                                                                                                                                                                                       |
| TO REMO                                                                                                                                          | OVE THAT PART OF                                                                                                                                                                                                            | SEWERAGE EASEMENT E-2 ON<br>S WAY ON THIS PLAN.<br>MOVAL OF EASEMENT                                                             |                                                                                                                                                                                                                                                                                                                                                                                                                                                                                                                                                                                                                                                                     |                                                                                                                                                             | → LOTS 1 TO 99, 122 TO 150,<br>HAVE BEEN OMITTED FRC<br>EASEMENT E-2 HAS BEEN<br>LAND SUBDIVIDED (EXCLU                                                                                                                                                                                                                                                                                                                                                                                                                                                                                                                                                                                                                                                                                                                                                                                                                                                                                                                   | M THIS PLAN.<br>OMITTED FROM TH                                                                                                                                                                                                                                                   | IIS PLAN.                                                                                                                                                                                                                                                                                                             |
| TO REMO<br>IN ZULU L<br>GROUN<br>AGREEM                                                                                                          | OVE THAT PART OF<br>LANE AND PAPYRUS<br>NDS FOR REM<br>IENT BY ALL INTERE                                                                                                                                                   | SEWERAGE EASEMENT E-2 ON<br>S WAY ON THIS PLAN.<br>MOVAL OF EASEMENT<br>ESTED PARTIES.                                           | E/                                                                                                                                                                                                                                                                                                                                                                                                                                                                                                                                                                                                                                                                  | ASEMENT                                                                                                                                                     | LOTS 1 TO 99, 122 TO 150,<br>HAVE BEEN OMITTED FRC<br>EASEMENT E-2 HAS BEEN<br>LAND SUBDIVIDED (EXCLU                                                                                                                                                                                                                                                                                                                                                                                                                                                                                                                                                                                                                                                                                                                                                                                                                                                                                                                     | M THIS PLAN.<br>OMITTED FROM TH<br>IDING LOT B) - 1.494                                                                                                                                                                                                                           | IIS PLAN.                                                                                                                                                                                                                                                                                                             |
| TO REMO<br>IN ZULU L<br>GROUN<br>AGREEMN<br>EGEND:<br>UBJECT                                                                                     | OVE THAT PART OF<br>LANE AND PAPYRUS<br>NDS FOR REM<br>IENT BY ALL INTERE                                                                                                                                                   | SEWERAGE EASEMENT E-2 ON<br>S WAY ON THIS PLAN.<br>MOVAL OF EASEMENT<br>ESTED PARTIES.                                           | E/<br>N CROWN GRANT IN 1<br>WIE                                                                                                                                                                                                                                                                                                                                                                                                                                                                                                                                                                                                                                     | ASEMENT<br>THE NATURE                                                                                                                                       | LOTS 1 TO 99, 122 TO 150,<br>HAVE BEEN OMITTED FRC<br>EASEMENT E-2 HAS BEEN<br>LAND SUBDIVIDED (EXCLU                                                                                                                                                                                                                                                                                                                                                                                                                                                                                                                                                                                                                                                                                                                                                                                                                                                                                                                     | M THIS PLAN.<br>OMITTED FROM TH<br>IDING LOT B) - 1.494<br>IDING LOT B) - 1.494                                                                                                                                                                                                   | IIS PLAN.<br>4ha                                                                                                                                                                                                                                                                                                      |
| TO REMO<br>IN ZULU L<br>GROUN<br>AGREEMN<br>GEND:<br>JBJECT<br>LAND<br>E-1                                                                       | DVE THAT PART OF<br>LANE AND PAPYRUS<br>NDS FOR REM<br>IENT BY ALL INTERE<br>E - ENCUMBE<br>DRAINAGE                                                                                                                        | SEWERAGE EASEMENT E-2 ON<br>S WAY ON THIS PLAN.<br>MOVAL OF EASEMENT<br>ESTED PARTIES.<br>ERING EASEMENT, CONDITION I            | E/<br>N CROWN GRANT IN 1<br>WIE<br>(met<br>SEE                                                                                                                                                                                                                                                                                                                                                                                                                                                                                                                                                                                                                      | ASEMENT<br>THE NATURE<br>DTH<br>tres)<br>DIAG                                                                                                               | LOTS 1 TO 99, 122 TO 150,<br>HAVE BEEN OMITTED FRO<br>EASEMENT E-2 HAS BEEN<br>LAND SUBDIVIDED (EXCLU<br>INFORMATION<br>■ OF AN EASEMENT OR OTHER<br>ORIGIN<br>PS840602K                                                                                                                                                                                                                                                                                                                                                                                                                                                                                                                                                                                                                                                                                                                                                                                                                                                  | M THIS PLAN.<br>OMITTED FROM TH<br>IDING LOT B) - 1.494<br>EENCUMBRANCE                                                                                                                                                                                                           | IIS PLAN.<br>4ha<br>A - APPURTENANT EASEMENT<br>AND BENEFITED/IN FAVOUR OF<br>DUNCIL                                                                                                                                                                                                                                  |
| TO REMO<br>N ZULU L<br>GROUN<br>AGREEMI<br>GEND:<br>JBJECT<br>LAND<br>E-1<br>E-3                                                                 | DVE THAT PART OF<br>LANE AND PAPYRUS<br>NDS FOR REM<br>IENT BY ALL INTERE<br>E - ENCUMBE<br>DRAINAGE<br>DRAINAGE                                                                                                            | SEWERAGE EASEMENT E-2 ON<br>S WAY ON THIS PLAN.<br>MOVAL OF EASEMENT<br>ESTED PARTIES.<br>ERING EASEMENT, CONDITION I            | E/<br>N CROWN GRANT IN T<br>WIE<br>(met<br>SEE<br>SEE                                                                                                                                                                                                                                                                                                                                                                                                                                                                                                                                                                                                               | ASEMENT<br>THE NATURE<br>THH<br>tres)<br>DIAG<br>DIAG                                                                                                       | LOTS 1 TO 99, 122 TO 150,<br>HAVE BEEN OMITTED FRC<br>EASEMENT E-2 HAS BEEN<br>LAND SUBDIVIDED (EXCLU<br>INFORMATION<br>OF AN EASEMENT OR OTHEF<br>ORIGIN<br>PS840602K<br>THIS PLAN                                                                                                                                                                                                                                                                                                                                                                                                                                                                                                                                                                                                                                                                                                                                                                                                                                       | M THIS PLAN.<br>OMITTED FROM TH<br>IDING LOT B) - 1.494<br>ENCUMBRANCE                                                                                                                                                                                                            | IIS PLAN.<br>4ha<br>A - APPURTENANT EASEMENT<br>AND BENEFITED/IN FAVOUR OF<br>DUNCIL<br>DUNCIL                                                                                                                                                                                                                        |
| TO REMO<br>IN ZULU L<br>GROUI<br>AGREEMI<br>GEND:<br>JBJECT<br>LAND<br>E-1<br>E-3<br>E-4<br>E-5                                                  | DVE THAT PART OF<br>LANE AND PAPYRUS<br>NDS FOR REM<br>IENT BY ALL INTERE<br>E - ENCUMBE<br>DRAINAGE<br>DRAINAGE<br>SEWERAGE<br>DRAINAGE                                                                                    | SEWERAGE EASEMENT E-2 ON<br>S WAY ON THIS PLAN.<br>MOVAL OF EASEMENT<br>ESTED PARTIES.<br>ERING EASEMENT, CONDITION I            | E/<br>N CROWN GRANT IN 1<br>WIE<br>(met<br>SEE<br>SEE<br>SEE<br>SEE<br>SEE                                                                                                                                                                                                                                                                                                                                                                                                                                                                                                                                                                                          | ASEMENT<br>THE NATURE<br>DTH<br>tres)<br>DIAG<br>DIAG<br>DIAG<br>DIAG                                                                                       | LOTS 1 TO 99, 122 TO 150,<br>HAVE BEEN OMITTED FRC<br>EASEMENT E-2 HAS BEEN<br>LAND SUBDIVIDED (EXCLU<br>INFORMATION<br>E OF AN EASEMENT OR OTHEF<br>ORIGIN<br>PS840602K<br>THIS PLAN<br>THIS PLAN<br>THIS PLAN                                                                                                                                                                                                                                                                                                                                                                                                                                                                                                                                                                                                                                                                                                                                                                                                           | M THIS PLAN.<br>OMITTED FROM TH<br>IDING LOT B) - 1.494<br>ENCUMBRANCE                                                                                                                                                                                                            | IIS PLAN.<br>4ha  A - APPURTENANT EASEMENT  AND BENEFITED/IN FAVOUR OF  DUNCIL  ERN WATER CORPORATION  DUNCIL                                                                                                                                                                                                         |
| TO REMO<br>IN ZULU L<br>GROUI<br>AGREEMI<br>GEND:<br>JBJECT<br>LAND<br>E-1<br>E-3<br>E-4<br>E-5<br>E-5                                           | DVE THAT PART OF<br>LANE AND PAPYRUS<br>NDS FOR REM<br>IENT BY ALL INTERE<br>E - ENCUMBE<br>DRAINAGE<br>DRAINAGE<br>SEWERAGE<br>DRAINAGE<br>SEWERAGE                                                                        | SEWERAGE EASEMENT E-2 ON<br>S WAY ON THIS PLAN.<br>MOVAL OF EASEMENT<br>ESTED PARTIES.<br>ERING EASEMENT, CONDITION I            | E/<br>N CROWN GRANT IN T<br>WIE<br>(met<br>SEE<br>SEE<br>SEE<br>SEE<br>SEE<br>SEE                                                                                                                                                                                                                                                                                                                                                                                                                                                                                                                                                                                   | ASEMENT<br>THE NATURE<br>DTH<br>tres)<br>DIAG<br>DIAG<br>DIAG<br>DIAG<br>DIAG                                                                               | ↓       LOTS 1 TO 99, 122 TO 150, HAVE BEEN OMITTED FROME         ↓       HAVE BEEN OMITTED FROM         ↓       EASEMENT E-2 HAS BEEN         ↓       LAND SUBDIVIDED (EXCLUND)         ↓       INFORMATION         ↓       ORIGIN         ↓       PS840602K         ↓       THIS PLAN         ↓       THIS PLAN         ↓       THIS PLAN         ↓       THIS PLAN                                                                                                                                                                                                                                                                                                                                                                                                                                                                                                                                                                                                                                                     | M THIS PLAN.<br>OMITTED FROM TH<br>IDING LOT B) - 1.494<br>ENCUMBRANCE<br>MELTON CITY CO<br>GREATER WEST<br>MELTON CITY CO<br>GREATER WEST                                                                                                                                        | IIS PLAN.<br>4ha<br>A - APPURTENANT EASEMENT<br>AND BENEFITED/IN FAVOUR OF<br>DUNCIL<br>DUNCIL<br>ERN WATER CORPORATION<br>DUNCIL<br>ERN WATER CORPORATION                                                                                                                                                            |
| TO REMO<br>IN ZULU L<br>GROUI<br>AGREEMI<br>GEND:<br>JBJECT<br>LAND<br>E-1<br>E-3<br>E-4<br>E-5<br>E-5<br>E-5<br>E-6<br>E-6<br>E-6<br>E-6        | DVE THAT PART OF<br>LANE AND PAPYRUS<br>NDS FOR REM<br>ENT BY ALL INTERE<br>DRAINAGE<br>DRAINAGE<br>SEWERAGE<br>DRAINAGE<br>SEWERAGE<br>DRAINAGE<br>SEWERAGE                                                                | SEWERAGE EASEMENT E-2 ON<br>S WAY ON THIS PLAN.<br>MOVAL OF EASEMENT<br>ESTED PARTIES.<br>ERING EASEMENT, CONDITION I<br>PURPOSE | E/<br>N CROWN GRANT IN T<br>WIE<br>(met<br>SEE<br>SEE<br>SEE<br>SEE<br>SEE<br>SEE<br>SEE<br>SEE<br>SEE                                                                                                                                                                                                                                                                                                                                                                                                                                                                                                                                                              | ASEMENT<br>THE NATURE<br>DTH<br>tres)<br>DIAG<br>DIAG<br>DIAG<br>DIAG<br>DIAG<br>DIAG<br>DIAG                                                               | ↓       LOTS 1 TO 99, 122 TO 150, HAVE BEEN OMITTED FROE         EASEMENT E-2 HAS BEEN         LAND SUBDIVIDED (EXCLU         INFORMATION         E OF AN EASEMENT OR OTHEF         ORIGIN         PS840602K         THIS PLAN                                                                                                                                                                                                                                                                                                                                                                                                                                                                                                                                                                                      | M THIS PLAN.<br>OMITTED FROM TH<br>IDING LOT B) - 1.494<br>ENCUMBRANCE<br>MELTON CITY CO<br>GREATER WEST<br>MELTON CITY CO<br>GREATER WEST<br>MELTON CITY CO<br>GREATER WEST                                                                                                      | A - APPURTENANT EASEMENT AND BENEFITED/IN FAVOUR OF DUNCIL DUNCIL ERN WATER CORPORATION DUNCIL ERN WATER CORPORATION DUNCIL ERN WATER CORPORATION                                                                                                                                                                     |
| TO REMO<br>IN ZULU L<br>GROUI<br>AGREEMI<br>CONT<br>CONT<br>CONT<br>CONT<br>CONT<br>CONT<br>CONT<br>CONT                                         | DVE THAT PART OF<br>LANE AND PAPYRUS<br>NDS FOR REM<br>ENT BY ALL INTERE<br>DRAINAGE<br>DRAINAGE<br>SEWERAGE<br>DRAINAGE<br>SEWERAGE<br>DRAINAGE<br>SEWERAGE                                                                | SEWERAGE EASEMENT E-2 ON<br>S WAY ON THIS PLAN.<br>MOVAL OF EASEMENT<br>ESTED PARTIES.<br>ERING EASEMENT, CONDITION I<br>PURPOSE | E/<br>N CROWN GRANT IN T<br>WIE<br>(met<br>SEE<br>SEE<br>SEE<br>SEE<br>SEE<br>SEE<br>SEE<br>SEE<br>SEE<br>SE                                                                                                                                                                                                                                                                                                                                                                                                                                                                                                                                                        | ASEMENT<br>THE NATURE<br>DTH<br>tres)<br>DIAG<br>DIAG<br>DIAG<br>DIAG<br>DIAG<br>DIAG                                                                       | ↓       LOTS 1 TO 99, 122 TO 150, HAVE BEEN OMITTED FROE         EASEMENT E-2 HAS BEEN         LAND SUBDIVIDED (EXCLU         INFORMATION         E OF AN EASEMENT OR OTHEF         ORIGIN         PS840602K         THIS PLAN                                                                                                                                                                                                                                                                                                                                                                                                                                                                                                                                                                                      | M THIS PLAN.<br>OMITTED FROM TH<br>IDING LOT B) - 1.494<br>ENCUMBRANCE<br>MELTON CITY CO<br>GREATER WEST<br>MELTON CITY CO<br>GREATER WEST<br>MELTON CITY CO<br>GREATER WEST<br>MELTON CITY CO<br>GREATER WEST                                                                    | IIS PLAN.<br>4ha<br>A - APPURTENANT EASEMENT<br>AND BENEFITED/IN FAVOUR OF<br>DUNCIL<br>DUNCIL<br>ERN WATER CORPORATION<br>DUNCIL<br>ERN WATER CORPORATION<br>DUNCIL                                                                                                                                                  |
| TO REMO<br>IN ZULU L<br>GROUN<br>AGREEMI<br>EGEND:<br>EGEND:<br>E-1<br>E-3<br>E-4<br>E-5<br>E-5<br>E-5<br>E-6<br>E-6<br>E-6<br>E-7               | DVE THAT PART OF<br>LANE AND PAPYRUS<br>NDS FOR REM<br>ENT BY ALL INTERE<br>CE - ENCUMBE<br>DRAINAGE<br>DRAINAGE<br>SEWERAGE<br>DRAINAGE<br>SEWERAGE<br>DRAINAGE<br>SEWERAGE<br>SUPPLY OF WAT                               | SEWERAGE EASEMENT E-2 ON<br>S WAY ON THIS PLAN.<br>MOVAL OF EASEMENT<br>ESTED PARTIES.<br>ERING EASEMENT, CONDITION I<br>PURPOSE | E/<br>N CROWN GRANT IN T<br>WIE<br>(met<br>SEE<br>SEE<br>SEE<br>SEE<br>SEE<br>SEE<br>SEE<br>SEE<br>SEE<br>SE                                                                                                                                                                                                                                                                                                                                                                                                                                                                                                                                                        | ASEMENT<br>THE NATURE<br>DTH<br>tres)<br>DIAG<br>DIAG<br>DIAG<br>DIAG<br>DIAG<br>DIAG<br>DIAG<br>DIAG                                                       | ↓       LOTS 1 TO 99, 122 TO 150,<br>HAVE BEEN OMITTED FRO<br>EASEMENT E-2 HAS BEEN<br>LAND SUBDIVIDED (EXCLU         INFORMATION         E OF AN EASEMENT OR OTHEF         ORIGIN         PS840602K         THIS PLAN                                                                                                                                                                                                                                                                                                                                                                                                                                                                | M THIS PLAN.<br>OMITTED FROM TH<br>IDING LOT B) - 1.494<br>ENCUMBRANCE<br>MELTON CITY CO<br>GREATER WEST<br>MELTON CITY CO<br>GREATER WEST<br>MELTON CITY CO<br>GREATER WEST<br>MELTON CITY CO<br>GREATER WEST<br>AUSNET SERVIC                                                   | IIS PLAN.<br>4ha<br>A - APPURTENANT EASEMENT<br>AND BENEFITED/IN FAVOUR OF<br>DUNCIL<br>DUNCIL<br>ERN WATER CORPORATION<br>DUNCIL<br>ERN WATER CORPORATION<br>DUNCIL<br>ERN WATER CORPORATION<br>DUNCIL<br>ERN WATER CORPORATION<br>DUNCIL<br>ERN WATER CORPORATION<br>ERN WATER CORPORATION<br>ERN WATER CORPORATION |
| TO REMO<br>IN ZULU L<br>AGREEMI<br>EGEND:<br>SUBJECT<br>LAND<br>E-1<br>E-3<br>E-4<br>E-5<br>E-5<br>E-6<br>E-7<br>E-7<br>E-7<br>E-7<br>E-7<br>E-8 | DVE THAT PART OF<br>LANE AND PAPYRUS<br>NDS FOR REM<br>IENT BY ALL INTERE<br>E - ENCUMBE<br>DRAINAGE<br>DRAINAGE<br>SEWERAGE<br>DRAINAGE<br>SEWERAGE<br>DRAINAGE<br>SEWERAGE<br>SUPPLY OF WAT<br>SUPPLY OF GAS              | SEWERAGE EASEMENT E-2 ON<br>S WAY ON THIS PLAN.<br>MOVAL OF EASEMENT<br>ESTED PARTIES.<br>ERING EASEMENT, CONDITION I<br>PURPOSE | N CROWN GRANT IN T         WIE         (mel         SEE         SEE | ASEMENT<br>THE NATURE<br>DTH<br>tres)<br>DIAG<br>DIAG<br>DIAG<br>DIAG<br>DIAG<br>DIAG<br>DIAG<br>DIAG<br>DIAG<br>DIAG<br>DIAG<br>RVEYOR A                   | ↓ LOTS 1 TO 99, 122 TO 150,<br>HAVE BEEN OMITTED FRO<br>EASEMENT E-2 HAS BEEN<br>LAND SUBDIVIDED (EXCLU<br>INFORMATION<br>OF AN EASEMENT OR OTHEF<br>ORIGIN<br>PS840602K<br>THIS PLAN<br>THIS PLAN                                                                                                                                                                                                                                                                                                                                                                                                                                                                                                                                                                                                        | M THIS PLAN.<br>OMITTED FROM TH<br>IDING LOT B) - 1.494<br>ENCUMBRANCE<br>MELTON CITY CO<br>GREATER WEST<br>MELTON CITY CO<br>GREATER WEST<br>MELTON CITY CO<br>GREATER WEST<br>MELTON CITY CO<br>GREATER WEST<br>MELTON CITY CO<br>GREATER WEST<br>AUSNET SERVIC<br>THE RELEVANT | IIS PLAN.<br>4ha<br>A - APPURTENANT EASEMENT<br>AND BENEFITED/IN FAVOUR OF<br>DUNCIL<br>DUNCIL<br>ERN WATER CORPORATION<br>DUNCIL<br>ERN WATER CORPORATION<br>ERN WATER CORPORATION<br>ERN WATER CORPORATION<br>ES (GAS) PTY LTD<br>ABUTTING LOT ON THIS PLAN                                                         |
| TO REMO<br>IN ZULU L<br>AGREEMI<br>EGEND:<br>UBJECT<br>LAND<br>E-1<br>E-3<br>E-4<br>E-5<br>E-5<br>E-6<br>E-7<br>E-7<br>E-7<br>E-8                | DVE THAT PART OF<br>LANE AND PAPYRUS<br>NDS FOR REM<br>ENT BY ALL INTERE<br>E - ENCUMBE<br>DRAINAGE<br>DRAINAGE<br>SEWERAGE<br>DRAINAGE<br>SEWERAGE<br>DRAINAGE<br>SEWERAGE<br>SUPPLY OF WAT<br>SUPPLY OF GAS<br>PARTY WALL | SEWERAGE EASEMENT E-2 ON<br>S WAY ON THIS PLAN.<br>MOVAL OF EASEMENT<br>ESTED PARTIES.<br>ERING EASEMENT, CONDITION I<br>PURPOSE | N CROWN GRANT IN T         WIE         (mel         SEE         SEE | ASEMENT<br>THE NATURE<br>DTH<br>tres)<br>DIAG<br>DIAG<br>DIAG<br>DIAG<br>DIAG<br>DIAG<br>DIAG<br>DIAG<br>DIAG<br>DIAG<br>NAG<br>DIAG<br>RVEYOR A<br>D/06/22 | LOTS 1 TO 99, 122 TO 150,<br>HAVE BEEN OMITTED FRO<br>EASEMENT E-2 HAS BEEN<br>LAND SUBDIVIDED (EXCLU<br>INFORMATION<br>OF AN EASEMENT OR OTHER<br>ORIGIN<br>PS840602K<br>THIS PLAN<br>THIS PLAN | M THIS PLAN.<br>OMITTED FROM TH<br>IDING LOT B) - 1.494<br>ENCUMBRANCE<br>MELTON CITY CO<br>GREATER WEST<br>MELTON CITY CO<br>GREATER WEST<br>MELTON CITY CO<br>GREATER WEST<br>MELTON CITY CO<br>GREATER WEST<br>AUSNET SERVIC                                                   | IIS PLAN.<br>tha<br>A - APPURTENANT EASEMENT<br>AND BENEFITED/IN FAVOUR OF<br>DUNCIL<br>DUNCIL<br>ERN WATER CORPORATION<br>DUNCIL<br>ERN WATER CORPORATION<br>DUNCIL<br>ERN WATER CORPORATION<br>ERN WATER CORPORATION<br>ERN WATER CORPORATION<br>ERN WATER CORPORATION<br>ES (GAS) PTY LTD                          |