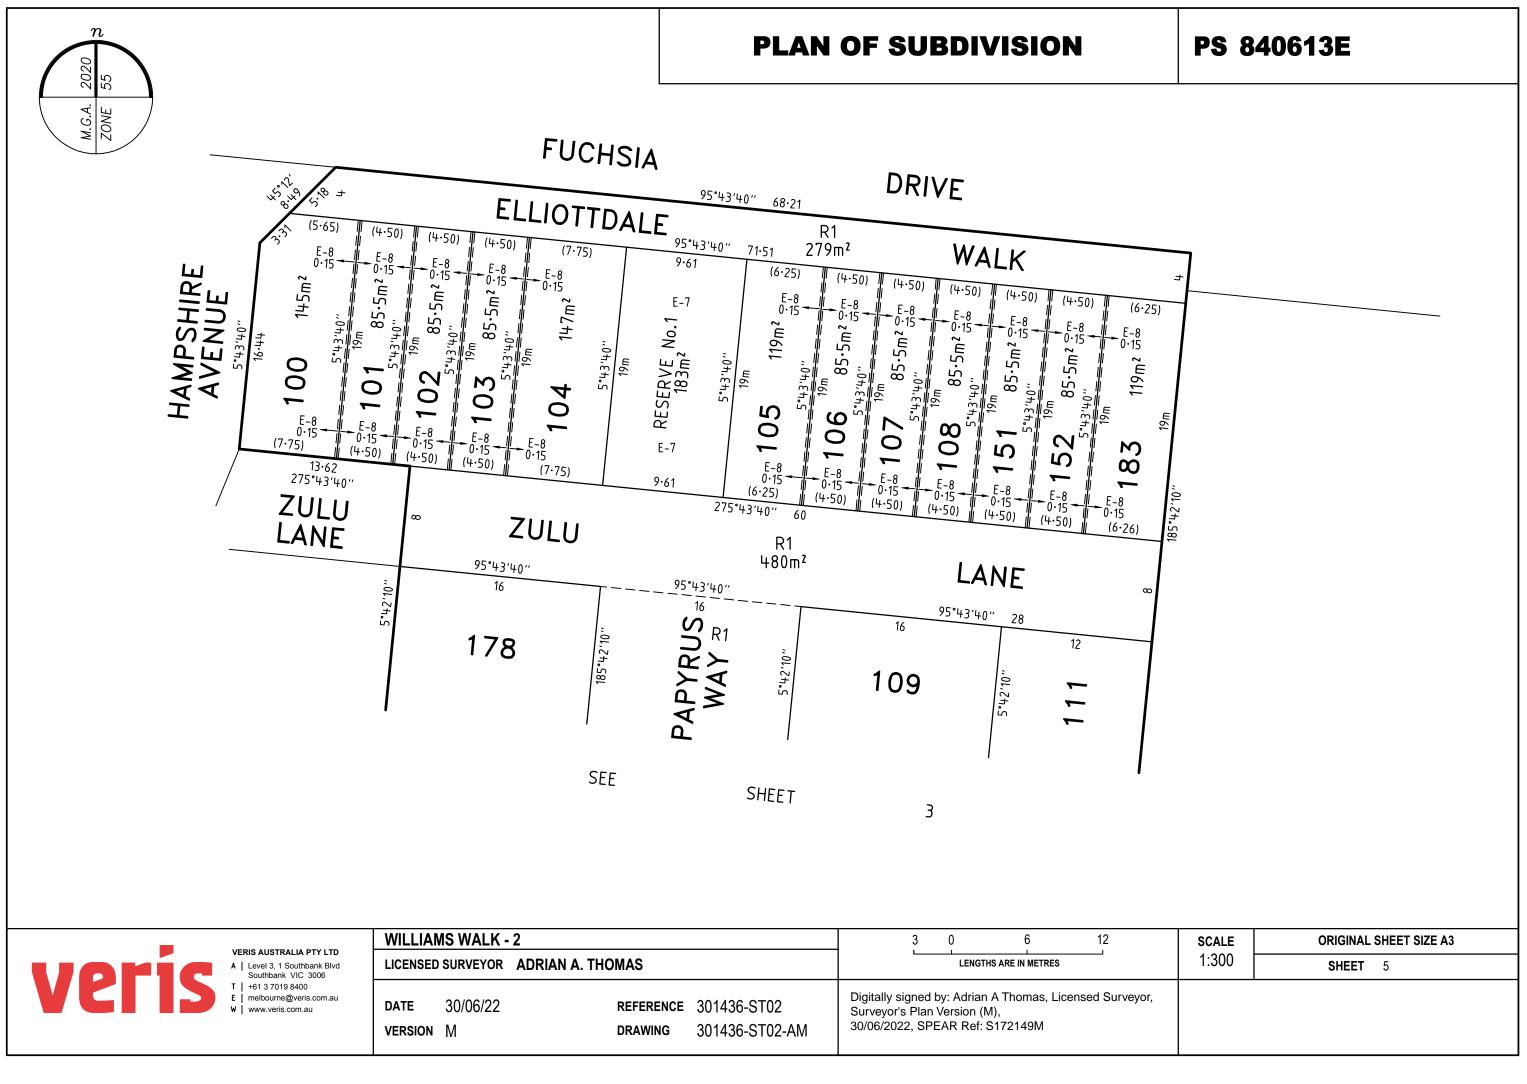

| _                                                                                                                                                |                                                                                                                                                                                                                             | LOCATION OF LAND                                                                                                                 |                                                                                                                                                                                                                                                                                                                                                                                                                                                                                                                                                                                                                                                                     |                                                                                                                                                             | Council Name: Melton Ci                                                                                                                                                                                                                                                                                                                                                                                                                                                                                                                                                                                                                                                                                                                                                                                                                                                                                                                                                                                                   | -                                                                                                                                                                                                                                                                                 |                                                                                                                                                                                                                                                                                                                       |
|--------------------------------------------------------------------------------------------------------------------------------------------------|-----------------------------------------------------------------------------------------------------------------------------------------------------------------------------------------------------------------------------|----------------------------------------------------------------------------------------------------------------------------------|---------------------------------------------------------------------------------------------------------------------------------------------------------------------------------------------------------------------------------------------------------------------------------------------------------------------------------------------------------------------------------------------------------------------------------------------------------------------------------------------------------------------------------------------------------------------------------------------------------------------------------------------------------------------|-------------------------------------------------------------------------------------------------------------------------------------------------------------|---------------------------------------------------------------------------------------------------------------------------------------------------------------------------------------------------------------------------------------------------------------------------------------------------------------------------------------------------------------------------------------------------------------------------------------------------------------------------------------------------------------------------------------------------------------------------------------------------------------------------------------------------------------------------------------------------------------------------------------------------------------------------------------------------------------------------------------------------------------------------------------------------------------------------------------------------------------------------------------------------------------------------|-----------------------------------------------------------------------------------------------------------------------------------------------------------------------------------------------------------------------------------------------------------------------------------|-----------------------------------------------------------------------------------------------------------------------------------------------------------------------------------------------------------------------------------------------------------------------------------------------------------------------|
| ARISH:                                                                                                                                           |                                                                                                                                                                                                                             | PYWHEITJORRK                                                                                                                     |                                                                                                                                                                                                                                                                                                                                                                                                                                                                                                                                                                                                                                                                     |                                                                                                                                                             | SPEAR Reference Numb                                                                                                                                                                                                                                                                                                                                                                                                                                                                                                                                                                                                                                                                                                                                                                                                                                                                                                                                                                                                      | er: S172149M                                                                                                                                                                                                                                                                      |                                                                                                                                                                                                                                                                                                                       |
| OWNSHIP                                                                                                                                          | <b>D</b> :                                                                                                                                                                                                                  | -                                                                                                                                |                                                                                                                                                                                                                                                                                                                                                                                                                                                                                                                                                                                                                                                                     |                                                                                                                                                             |                                                                                                                                                                                                                                                                                                                                                                                                                                                                                                                                                                                                                                                                                                                                                                                                                                                                                                                                                                                                                           |                                                                                                                                                                                                                                                                                   |                                                                                                                                                                                                                                                                                                                       |
| ECTION:                                                                                                                                          |                                                                                                                                                                                                                             | 17                                                                                                                               |                                                                                                                                                                                                                                                                                                                                                                                                                                                                                                                                                                                                                                                                     |                                                                                                                                                             |                                                                                                                                                                                                                                                                                                                                                                                                                                                                                                                                                                                                                                                                                                                                                                                                                                                                                                                                                                                                                           |                                                                                                                                                                                                                                                                                   |                                                                                                                                                                                                                                                                                                                       |
| ROWN AL                                                                                                                                          | LLOTMENT:                                                                                                                                                                                                                   | -                                                                                                                                |                                                                                                                                                                                                                                                                                                                                                                                                                                                                                                                                                                                                                                                                     |                                                                                                                                                             |                                                                                                                                                                                                                                                                                                                                                                                                                                                                                                                                                                                                                                                                                                                                                                                                                                                                                                                                                                                                                           |                                                                                                                                                                                                                                                                                   |                                                                                                                                                                                                                                                                                                                       |
| ROWN PO                                                                                                                                          | ORTION:                                                                                                                                                                                                                     | 1 (PART)                                                                                                                         |                                                                                                                                                                                                                                                                                                                                                                                                                                                                                                                                                                                                                                                                     |                                                                                                                                                             |                                                                                                                                                                                                                                                                                                                                                                                                                                                                                                                                                                                                                                                                                                                                                                                                                                                                                                                                                                                                                           |                                                                                                                                                                                                                                                                                   |                                                                                                                                                                                                                                                                                                                       |
| ITLE REFE                                                                                                                                        | ERENCE:                                                                                                                                                                                                                     | VOL FOL                                                                                                                          |                                                                                                                                                                                                                                                                                                                                                                                                                                                                                                                                                                                                                                                                     |                                                                                                                                                             |                                                                                                                                                                                                                                                                                                                                                                                                                                                                                                                                                                                                                                                                                                                                                                                                                                                                                                                                                                                                                           |                                                                                                                                                                                                                                                                                   |                                                                                                                                                                                                                                                                                                                       |
| AST PLAN<br>EFERENC                                                                                                                              |                                                                                                                                                                                                                             | LOT A ON PS840602K                                                                                                               |                                                                                                                                                                                                                                                                                                                                                                                                                                                                                                                                                                                                                                                                     |                                                                                                                                                             |                                                                                                                                                                                                                                                                                                                                                                                                                                                                                                                                                                                                                                                                                                                                                                                                                                                                                                                                                                                                                           |                                                                                                                                                                                                                                                                                   |                                                                                                                                                                                                                                                                                                                       |
| POSTAL AD<br>at time of su                                                                                                                       |                                                                                                                                                                                                                             | 414 GREIGS ROAD<br>ROCKBANK 3335                                                                                                 |                                                                                                                                                                                                                                                                                                                                                                                                                                                                                                                                                                                                                                                                     |                                                                                                                                                             |                                                                                                                                                                                                                                                                                                                                                                                                                                                                                                                                                                                                                                                                                                                                                                                                                                                                                                                                                                                                                           |                                                                                                                                                                                                                                                                                   |                                                                                                                                                                                                                                                                                                                       |
|                                                                                                                                                  | CO-ORDINATES:<br>htre of land in plan)                                                                                                                                                                                      | E 293 400<br>N 5 820 120                                                                                                         | <b>ZONE</b> : 55                                                                                                                                                                                                                                                                                                                                                                                                                                                                                                                                                                                                                                                    |                                                                                                                                                             |                                                                                                                                                                                                                                                                                                                                                                                                                                                                                                                                                                                                                                                                                                                                                                                                                                                                                                                                                                                                                           |                                                                                                                                                                                                                                                                                   |                                                                                                                                                                                                                                                                                                                       |
|                                                                                                                                                  |                                                                                                                                                                                                                             | ING OF ROADS AND/OR RE                                                                                                           |                                                                                                                                                                                                                                                                                                                                                                                                                                                                                                                                                                                                                                                                     |                                                                                                                                                             |                                                                                                                                                                                                                                                                                                                                                                                                                                                                                                                                                                                                                                                                                                                                                                                                                                                                                                                                                                                                                           | NOT                                                                                                                                                                                                                                                                               | ATIONS                                                                                                                                                                                                                                                                                                                |
|                                                                                                                                                  | IDENTIFIER<br>ROAD R1                                                                                                                                                                                                       |                                                                                                                                  | CIL/BODY/PERSON                                                                                                                                                                                                                                                                                                                                                                                                                                                                                                                                                                                                                                                     |                                                                                                                                                             |                                                                                                                                                                                                                                                                                                                                                                                                                                                                                                                                                                                                                                                                                                                                                                                                                                                                                                                                                                                                                           | S NOT A STAGED SUE<br>G PERMIT NO. PA20                                                                                                                                                                                                                                           |                                                                                                                                                                                                                                                                                                                       |
| F                                                                                                                                                | RESERVE No.1                                                                                                                                                                                                                |                                                                                                                                  | ON CITY COUNCIL                                                                                                                                                                                                                                                                                                                                                                                                                                                                                                                                                                                                                                                     |                                                                                                                                                             |                                                                                                                                                                                                                                                                                                                                                                                                                                                                                                                                                                                                                                                                                                                                                                                                                                                                                                                                                                                                                           |                                                                                                                                                                                                                                                                                   | ON SURVEY<br>RMANENT MARKS NO(S) PM9 (Pywheitjorrk),<br>PM 9 and 54 (Kororoit)                                                                                                                                                                                                                                        |
|                                                                                                                                                  |                                                                                                                                                                                                                             |                                                                                                                                  |                                                                                                                                                                                                                                                                                                                                                                                                                                                                                                                                                                                                                                                                     |                                                                                                                                                             | DEPTH LIMITATION                                                                                                                                                                                                                                                                                                                                                                                                                                                                                                                                                                                                                                                                                                                                                                                                                                                                                                                                                                                                          |                                                                                                                                                                                                                                                                                   |                                                                                                                                                                                                                                                                                                                       |
| OTHER                                                                                                                                            | R PURPOSE O                                                                                                                                                                                                                 | PF PLAN                                                                                                                          |                                                                                                                                                                                                                                                                                                                                                                                                                                                                                                                                                                                                                                                                     |                                                                                                                                                             |                                                                                                                                                                                                                                                                                                                                                                                                                                                                                                                                                                                                                                                                                                                                                                                                                                                                                                                                                                                                                           | M THIS PLAN.<br>OMITTED FROM TH                                                                                                                                                                                                                                                   |                                                                                                                                                                                                                                                                                                                       |
| TO REMO                                                                                                                                          | OVE THAT PART OF                                                                                                                                                                                                            | SEWERAGE EASEMENT E-2 ON<br>S WAY ON THIS PLAN.<br>MOVAL OF EASEMENT                                                             |                                                                                                                                                                                                                                                                                                                                                                                                                                                                                                                                                                                                                                                                     |                                                                                                                                                             | → LOTS 1 TO 99, 122 TO 150,<br>HAVE BEEN OMITTED FRC<br>EASEMENT E-2 HAS BEEN<br>LAND SUBDIVIDED (EXCLU                                                                                                                                                                                                                                                                                                                                                                                                                                                                                                                                                                                                                                                                                                                                                                                                                                                                                                                   | M THIS PLAN.<br>OMITTED FROM TH                                                                                                                                                                                                                                                   | IIS PLAN.                                                                                                                                                                                                                                                                                                             |
| TO REMO<br>IN ZULU L<br>GROUN<br>AGREEM                                                                                                          | OVE THAT PART OF<br>LANE AND PAPYRUS<br>NDS FOR REM<br>IENT BY ALL INTERE                                                                                                                                                   | SEWERAGE EASEMENT E-2 ON<br>S WAY ON THIS PLAN.<br>MOVAL OF EASEMENT<br>ESTED PARTIES.                                           | E/                                                                                                                                                                                                                                                                                                                                                                                                                                                                                                                                                                                                                                                                  | ASEMENT                                                                                                                                                     | LOTS 1 TO 99, 122 TO 150,<br>HAVE BEEN OMITTED FRC<br>EASEMENT E-2 HAS BEEN<br>LAND SUBDIVIDED (EXCLU                                                                                                                                                                                                                                                                                                                                                                                                                                                                                                                                                                                                                                                                                                                                                                                                                                                                                                                     | M THIS PLAN.<br>OMITTED FROM TH<br>IDING LOT B) - 1.494                                                                                                                                                                                                                           | IIS PLAN.                                                                                                                                                                                                                                                                                                             |
| TO REMO<br>IN ZULU L<br>GROUN<br>AGREEMN<br>EGEND:<br>UBJECT                                                                                     | OVE THAT PART OF<br>LANE AND PAPYRUS<br>NDS FOR REM<br>IENT BY ALL INTERE                                                                                                                                                   | SEWERAGE EASEMENT E-2 ON<br>S WAY ON THIS PLAN.<br>MOVAL OF EASEMENT<br>ESTED PARTIES.                                           | E/<br>N CROWN GRANT IN 1<br>WIE                                                                                                                                                                                                                                                                                                                                                                                                                                                                                                                                                                                                                                     | ASEMENT<br>THE NATURE                                                                                                                                       | LOTS 1 TO 99, 122 TO 150,<br>HAVE BEEN OMITTED FRC<br>EASEMENT E-2 HAS BEEN<br>LAND SUBDIVIDED (EXCLU                                                                                                                                                                                                                                                                                                                                                                                                                                                                                                                                                                                                                                                                                                                                                                                                                                                                                                                     | M THIS PLAN.<br>OMITTED FROM TH<br>IDING LOT B) - 1.494<br>IDING LOT B) - 1.494                                                                                                                                                                                                   | IIS PLAN.<br>4ha                                                                                                                                                                                                                                                                                                      |
| TO REMO<br>IN ZULU L<br>GROUN<br>AGREEMN<br>GEND:<br>JBJECT<br>LAND<br>E-1                                                                       | DVE THAT PART OF<br>LANE AND PAPYRUS<br>NDS FOR REM<br>IENT BY ALL INTERE<br>E - ENCUMBE<br>DRAINAGE                                                                                                                        | SEWERAGE EASEMENT E-2 ON<br>S WAY ON THIS PLAN.<br>MOVAL OF EASEMENT<br>ESTED PARTIES.<br>ERING EASEMENT, CONDITION I            | E/<br>N CROWN GRANT IN 1<br>WIE<br>(met<br>SEE                                                                                                                                                                                                                                                                                                                                                                                                                                                                                                                                                                                                                      | ASEMENT<br>THE NATURE<br>DTH<br>tres)<br>DIAG                                                                                                               | LOTS 1 TO 99, 122 TO 150,<br>HAVE BEEN OMITTED FRO<br>EASEMENT E-2 HAS BEEN<br>LAND SUBDIVIDED (EXCLU<br>INFORMATION<br>■ OF AN EASEMENT OR OTHER<br>ORIGIN<br>PS840602K                                                                                                                                                                                                                                                                                                                                                                                                                                                                                                                                                                                                                                                                                                                                                                                                                                                  | M THIS PLAN.<br>OMITTED FROM TH<br>IDING LOT B) - 1.494<br>EENCUMBRANCE                                                                                                                                                                                                           | IIS PLAN.<br>4ha<br>A - APPURTENANT EASEMENT<br>AND BENEFITED/IN FAVOUR OF<br>DUNCIL                                                                                                                                                                                                                                  |
| TO REMO<br>N ZULU L<br>GROUN<br>AGREEMI<br>GEND:<br>JBJECT<br>LAND<br>E-1<br>E-3                                                                 | DVE THAT PART OF<br>LANE AND PAPYRUS<br>NDS FOR REM<br>IENT BY ALL INTERE<br>E - ENCUMBE<br>DRAINAGE<br>DRAINAGE                                                                                                            | SEWERAGE EASEMENT E-2 ON<br>S WAY ON THIS PLAN.<br>MOVAL OF EASEMENT<br>ESTED PARTIES.<br>ERING EASEMENT, CONDITION I            | E/<br>N CROWN GRANT IN T<br>WIE<br>(met<br>SEE<br>SEE                                                                                                                                                                                                                                                                                                                                                                                                                                                                                                                                                                                                               | ASEMENT<br>THE NATURE<br>THH<br>tres)<br>DIAG<br>DIAG                                                                                                       | LOTS 1 TO 99, 122 TO 150,<br>HAVE BEEN OMITTED FRC<br>EASEMENT E-2 HAS BEEN<br>LAND SUBDIVIDED (EXCLU<br>INFORMATION<br>OF AN EASEMENT OR OTHEF<br>ORIGIN<br>PS840602K<br>THIS PLAN                                                                                                                                                                                                                                                                                                                                                                                                                                                                                                                                                                                                                                                                                                                                                                                                                                       | M THIS PLAN.<br>OMITTED FROM TH<br>IDING LOT B) - 1.494<br>ENCUMBRANCE                                                                                                                                                                                                            | IIS PLAN.<br>4ha<br>A - APPURTENANT EASEMENT<br>AND BENEFITED/IN FAVOUR OF<br>DUNCIL<br>DUNCIL                                                                                                                                                                                                                        |
| TO REMO<br>IN ZULU L<br>GROUI<br>AGREEMI<br>GEND:<br>JBJECT<br>LAND<br>E-1<br>E-3<br>E-4<br>E-5                                                  | DVE THAT PART OF<br>LANE AND PAPYRUS<br>NDS FOR REM<br>IENT BY ALL INTERE<br>E - ENCUMBE<br>DRAINAGE<br>DRAINAGE<br>SEWERAGE<br>DRAINAGE                                                                                    | SEWERAGE EASEMENT E-2 ON<br>S WAY ON THIS PLAN.<br>MOVAL OF EASEMENT<br>ESTED PARTIES.<br>ERING EASEMENT, CONDITION I            | E/<br>N CROWN GRANT IN 1<br>WIE<br>(met<br>SEE<br>SEE<br>SEE<br>SEE<br>SEE                                                                                                                                                                                                                                                                                                                                                                                                                                                                                                                                                                                          | ASEMENT<br>THE NATURE<br>DTH<br>tres)<br>DIAG<br>DIAG<br>DIAG<br>DIAG                                                                                       | LOTS 1 TO 99, 122 TO 150,<br>HAVE BEEN OMITTED FRC<br>EASEMENT E-2 HAS BEEN<br>LAND SUBDIVIDED (EXCLU<br>INFORMATION<br>E OF AN EASEMENT OR OTHEF<br>ORIGIN<br>PS840602K<br>THIS PLAN<br>THIS PLAN<br>THIS PLAN                                                                                                                                                                                                                                                                                                                                                                                                                                                                                                                                                                                                                                                                                                                                                                                                           | M THIS PLAN.<br>OMITTED FROM TH<br>IDING LOT B) - 1.494<br>ENCUMBRANCE                                                                                                                                                                                                            | IIS PLAN.<br>4ha  A - APPURTENANT EASEMENT  AND BENEFITED/IN FAVOUR OF  DUNCIL  ERN WATER CORPORATION  DUNCIL                                                                                                                                                                                                         |
| TO REMO<br>IN ZULU L<br>GROUI<br>AGREEMI<br>GEND:<br>JBJECT<br>LAND<br>E-1<br>E-3<br>E-4<br>E-5<br>E-5                                           | DVE THAT PART OF<br>LANE AND PAPYRUS<br>NDS FOR REM<br>IENT BY ALL INTERE<br>E - ENCUMBE<br>DRAINAGE<br>DRAINAGE<br>SEWERAGE<br>DRAINAGE<br>SEWERAGE                                                                        | SEWERAGE EASEMENT E-2 ON<br>S WAY ON THIS PLAN.<br>MOVAL OF EASEMENT<br>ESTED PARTIES.<br>ERING EASEMENT, CONDITION I            | E/<br>N CROWN GRANT IN T<br>WIE<br>(met<br>SEE<br>SEE<br>SEE<br>SEE<br>SEE<br>SEE                                                                                                                                                                                                                                                                                                                                                                                                                                                                                                                                                                                   | ASEMENT<br>THE NATURE<br>DTH<br>tres)<br>DIAG<br>DIAG<br>DIAG<br>DIAG<br>DIAG                                                                               | ↓       LOTS 1 TO 99, 122 TO 150, HAVE BEEN OMITTED FROME         ↓       HAVE BEEN OMITTED FROM         ↓       EASEMENT E-2 HAS BEEN         ↓       LAND SUBDIVIDED (EXCLUND)         ↓       INFORMATION         ↓       ORIGIN         ↓       PS840602K         ↓       THIS PLAN         ↓       THIS PLAN         ↓       THIS PLAN         ↓       THIS PLAN                                                                                                                                                                                                                                                                                                                                                                                                                                                                                                                                                                                                                                                     | M THIS PLAN.<br>OMITTED FROM TH<br>IDING LOT B) - 1.494<br>ENCUMBRANCE<br>MELTON CITY CO<br>GREATER WEST<br>MELTON CITY CO<br>GREATER WEST                                                                                                                                        | IIS PLAN.<br>4ha<br>A - APPURTENANT EASEMENT<br>AND BENEFITED/IN FAVOUR OF<br>DUNCIL<br>DUNCIL<br>ERN WATER CORPORATION<br>DUNCIL<br>ERN WATER CORPORATION                                                                                                                                                            |
| TO REMO<br>IN ZULU L<br>GROUI<br>AGREEMI<br>GEND:<br>JBJECT<br>LAND<br>E-1<br>E-3<br>E-4<br>E-5<br>E-5<br>E-5<br>E-6<br>E-6<br>E-6<br>E-6        | DVE THAT PART OF<br>LANE AND PAPYRUS<br>NDS FOR REM<br>ENT BY ALL INTERE<br>DRAINAGE<br>DRAINAGE<br>SEWERAGE<br>DRAINAGE<br>SEWERAGE<br>DRAINAGE<br>SEWERAGE                                                                | SEWERAGE EASEMENT E-2 ON<br>S WAY ON THIS PLAN.<br>MOVAL OF EASEMENT<br>ESTED PARTIES.<br>ERING EASEMENT, CONDITION I<br>PURPOSE | E/<br>N CROWN GRANT IN T<br>WIE<br>(met<br>SEE<br>SEE<br>SEE<br>SEE<br>SEE<br>SEE<br>SEE<br>SEE<br>SEE                                                                                                                                                                                                                                                                                                                                                                                                                                                                                                                                                              | ASEMENT<br>THE NATURE<br>DTH<br>tres)<br>DIAG<br>DIAG<br>DIAG<br>DIAG<br>DIAG<br>DIAG<br>DIAG                                                               | ↓       LOTS 1 TO 99, 122 TO 150, HAVE BEEN OMITTED FROE         EASEMENT E-2 HAS BEEN         LAND SUBDIVIDED (EXCLU         INFORMATION         E OF AN EASEMENT OR OTHEF         ORIGIN         PS840602K         THIS PLAN                                                                                                                                                                                                                                                                                                                                                                                                                                                                                                                                                                                      | M THIS PLAN.<br>OMITTED FROM TH<br>IDING LOT B) - 1.494<br>ENCUMBRANCE<br>MELTON CITY CO<br>GREATER WEST<br>MELTON CITY CO<br>GREATER WEST<br>MELTON CITY CO<br>GREATER WEST                                                                                                      | A - APPURTENANT EASEMENT AND BENEFITED/IN FAVOUR OF DUNCIL DUNCIL ERN WATER CORPORATION DUNCIL ERN WATER CORPORATION DUNCIL ERN WATER CORPORATION                                                                                                                                                                     |
| TO REMO<br>IN ZULU L<br>GROUI<br>AGREEMI<br>CONT<br>CONT<br>CONT<br>CONT<br>CONT<br>CONT<br>CONT<br>CONT                                         | DVE THAT PART OF<br>LANE AND PAPYRUS<br>NDS FOR REM<br>ENT BY ALL INTERE<br>DRAINAGE<br>DRAINAGE<br>SEWERAGE<br>DRAINAGE<br>SEWERAGE<br>DRAINAGE<br>SEWERAGE                                                                | SEWERAGE EASEMENT E-2 ON<br>S WAY ON THIS PLAN.<br>MOVAL OF EASEMENT<br>ESTED PARTIES.<br>ERING EASEMENT, CONDITION I<br>PURPOSE | E/<br>N CROWN GRANT IN T<br>WIE<br>(met<br>SEE<br>SEE<br>SEE<br>SEE<br>SEE<br>SEE<br>SEE<br>SEE<br>SEE<br>SE                                                                                                                                                                                                                                                                                                                                                                                                                                                                                                                                                        | ASEMENT<br>THE NATURE<br>DTH<br>tres)<br>DIAG<br>DIAG<br>DIAG<br>DIAG<br>DIAG<br>DIAG                                                                       | ↓       LOTS 1 TO 99, 122 TO 150, HAVE BEEN OMITTED FROE         EASEMENT E-2 HAS BEEN         LAND SUBDIVIDED (EXCLU         INFORMATION         E OF AN EASEMENT OR OTHEF         ORIGIN         PS840602K         THIS PLAN                                                                                                                                                                                                                                                                                                                                                                                                                                                                                                                                                                                      | M THIS PLAN.<br>OMITTED FROM TH<br>IDING LOT B) - 1.494<br>ENCUMBRANCE<br>MELTON CITY CO<br>GREATER WEST<br>MELTON CITY CO<br>GREATER WEST<br>MELTON CITY CO<br>GREATER WEST<br>MELTON CITY CO<br>GREATER WEST                                                                    | IIS PLAN.<br>4ha<br>A - APPURTENANT EASEMENT<br>AND BENEFITED/IN FAVOUR OF<br>DUNCIL<br>DUNCIL<br>ERN WATER CORPORATION<br>DUNCIL<br>ERN WATER CORPORATION<br>DUNCIL                                                                                                                                                  |
| TO REMO<br>IN ZULU L<br>GROUN<br>AGREEMI<br>EGEND:<br>EGEND:<br>E-1<br>E-3<br>E-4<br>E-5<br>E-5<br>E-5<br>E-6<br>E-6<br>E-6<br>E-7               | DVE THAT PART OF<br>LANE AND PAPYRUS<br>NDS FOR REM<br>ENT BY ALL INTERE<br>CE - ENCUMBE<br>DRAINAGE<br>DRAINAGE<br>SEWERAGE<br>DRAINAGE<br>SEWERAGE<br>DRAINAGE<br>SEWERAGE<br>SUPPLY OF WAT                               | SEWERAGE EASEMENT E-2 ON<br>S WAY ON THIS PLAN.<br>MOVAL OF EASEMENT<br>ESTED PARTIES.<br>ERING EASEMENT, CONDITION I<br>PURPOSE | E/<br>N CROWN GRANT IN T<br>WIE<br>(met<br>SEE<br>SEE<br>SEE<br>SEE<br>SEE<br>SEE<br>SEE<br>SEE<br>SEE<br>SE                                                                                                                                                                                                                                                                                                                                                                                                                                                                                                                                                        | ASEMENT<br>THE NATURE<br>DTH<br>tres)<br>DIAG<br>DIAG<br>DIAG<br>DIAG<br>DIAG<br>DIAG<br>DIAG<br>DIAG                                                       | ↓       LOTS 1 TO 99, 122 TO 150,<br>HAVE BEEN OMITTED FRO<br>EASEMENT E-2 HAS BEEN<br>LAND SUBDIVIDED (EXCLU         INFORMATION         E OF AN EASEMENT OR OTHEF         ORIGIN         PS840602K         THIS PLAN                                                                                                                                                                                                                                                                                                                                                                                                                                                                | M THIS PLAN.<br>OMITTED FROM TH<br>IDING LOT B) - 1.494<br>ENCUMBRANCE<br>MELTON CITY CO<br>GREATER WEST<br>MELTON CITY CO<br>GREATER WEST<br>MELTON CITY CO<br>GREATER WEST<br>MELTON CITY CO<br>GREATER WEST<br>AUSNET SERVIC                                                   | IIS PLAN.<br>4ha<br>A - APPURTENANT EASEMENT<br>AND BENEFITED/IN FAVOUR OF<br>DUNCIL<br>DUNCIL<br>ERN WATER CORPORATION<br>DUNCIL<br>ERN WATER CORPORATION<br>DUNCIL<br>ERN WATER CORPORATION<br>DUNCIL<br>ERN WATER CORPORATION<br>DUNCIL<br>ERN WATER CORPORATION<br>ERN WATER CORPORATION<br>ERN WATER CORPORATION |
| TO REMO<br>IN ZULU L<br>AGREEMI<br>EGEND:<br>SUBJECT<br>LAND<br>E-1<br>E-3<br>E-4<br>E-5<br>E-5<br>E-6<br>E-7<br>E-7<br>E-7<br>E-7<br>E-7<br>E-8 | DVE THAT PART OF<br>LANE AND PAPYRUS<br>NDS FOR REM<br>IENT BY ALL INTERE<br>E - ENCUMBE<br>DRAINAGE<br>DRAINAGE<br>SEWERAGE<br>DRAINAGE<br>SEWERAGE<br>DRAINAGE<br>SEWERAGE<br>SUPPLY OF WAT<br>SUPPLY OF GAS              | SEWERAGE EASEMENT E-2 ON<br>S WAY ON THIS PLAN.<br>MOVAL OF EASEMENT<br>ESTED PARTIES.<br>ERING EASEMENT, CONDITION I<br>PURPOSE | N CROWN GRANT IN T         WIE         (mel         SEE         SEE | ASEMENT<br>THE NATURE<br>DTH<br>tres)<br>DIAG<br>DIAG<br>DIAG<br>DIAG<br>DIAG<br>DIAG<br>DIAG<br>DIAG<br>DIAG<br>DIAG<br>DIAG<br>RVEYOR A                   | ↓ LOTS 1 TO 99, 122 TO 150,<br>HAVE BEEN OMITTED FRO<br>EASEMENT E-2 HAS BEEN<br>LAND SUBDIVIDED (EXCLU<br>INFORMATION<br>OF AN EASEMENT OR OTHEF<br>ORIGIN<br>PS840602K<br>THIS PLAN<br>THIS PLAN                                                                                                                                                                                                                                                                                                                                                                                                                                                                                                                                                                                                        | M THIS PLAN.<br>OMITTED FROM TH<br>IDING LOT B) - 1.494<br>ENCUMBRANCE<br>MELTON CITY CO<br>GREATER WEST<br>MELTON CITY CO<br>GREATER WEST<br>MELTON CITY CO<br>GREATER WEST<br>MELTON CITY CO<br>GREATER WEST<br>MELTON CITY CO<br>GREATER WEST<br>AUSNET SERVIC<br>THE RELEVANT | IIS PLAN.<br>4ha<br>A - APPURTENANT EASEMENT<br>AND BENEFITED/IN FAVOUR OF<br>DUNCIL<br>DUNCIL<br>ERN WATER CORPORATION<br>DUNCIL<br>ERN WATER CORPORATION<br>ERN WATER CORPORATION<br>ERN WATER CORPORATION<br>ES (GAS) PTY LTD<br>ABUTTING LOT ON THIS PLAN                                                         |
| TO REMO<br>IN ZULU L<br>AGREEMI<br>EGEND:<br>UBJECT<br>LAND<br>E-1<br>E-3<br>E-4<br>E-5<br>E-5<br>E-6<br>E-7<br>E-7<br>E-7<br>E-8                | DVE THAT PART OF<br>LANE AND PAPYRUS<br>NDS FOR REM<br>ENT BY ALL INTERE<br>E - ENCUMBE<br>DRAINAGE<br>DRAINAGE<br>SEWERAGE<br>DRAINAGE<br>SEWERAGE<br>DRAINAGE<br>SEWERAGE<br>SUPPLY OF WAT<br>SUPPLY OF GAS<br>PARTY WALL | SEWERAGE EASEMENT E-2 ON<br>S WAY ON THIS PLAN.<br>MOVAL OF EASEMENT<br>ESTED PARTIES.<br>ERING EASEMENT, CONDITION I<br>PURPOSE | N CROWN GRANT IN T         WIE         (mel         SEE         SEE | ASEMENT<br>THE NATURE<br>DTH<br>tres)<br>DIAG<br>DIAG<br>DIAG<br>DIAG<br>DIAG<br>DIAG<br>DIAG<br>DIAG<br>DIAG<br>DIAG<br>NAG<br>DIAG<br>RVEYOR A<br>D/06/22 | LOTS 1 TO 99, 122 TO 150,<br>HAVE BEEN OMITTED FRO<br>EASEMENT E-2 HAS BEEN<br>LAND SUBDIVIDED (EXCLU<br>INFORMATION<br>OF AN EASEMENT OR OTHER<br>ORIGIN<br>PS840602K<br>THIS PLAN<br>THIS PLAN | M THIS PLAN.<br>OMITTED FROM TH<br>IDING LOT B) - 1.494<br>ENCUMBRANCE<br>MELTON CITY CO<br>GREATER WEST<br>MELTON CITY CO<br>GREATER WEST<br>MELTON CITY CO<br>GREATER WEST<br>MELTON CITY CO<br>GREATER WEST<br>AUSNET SERVIC                                                   | IIS PLAN.<br>tha<br>A - APPURTENANT EASEMENT<br>AND BENEFITED/IN FAVOUR OF<br>DUNCIL<br>DUNCIL<br>ERN WATER CORPORATION<br>DUNCIL<br>ERN WATER CORPORATION<br>DUNCIL<br>ERN WATER CORPORATION<br>ERN WATER CORPORATION<br>ERN WATER CORPORATION<br>ERN WATER CORPORATION<br>ES (GAS) PTY LTD                          |