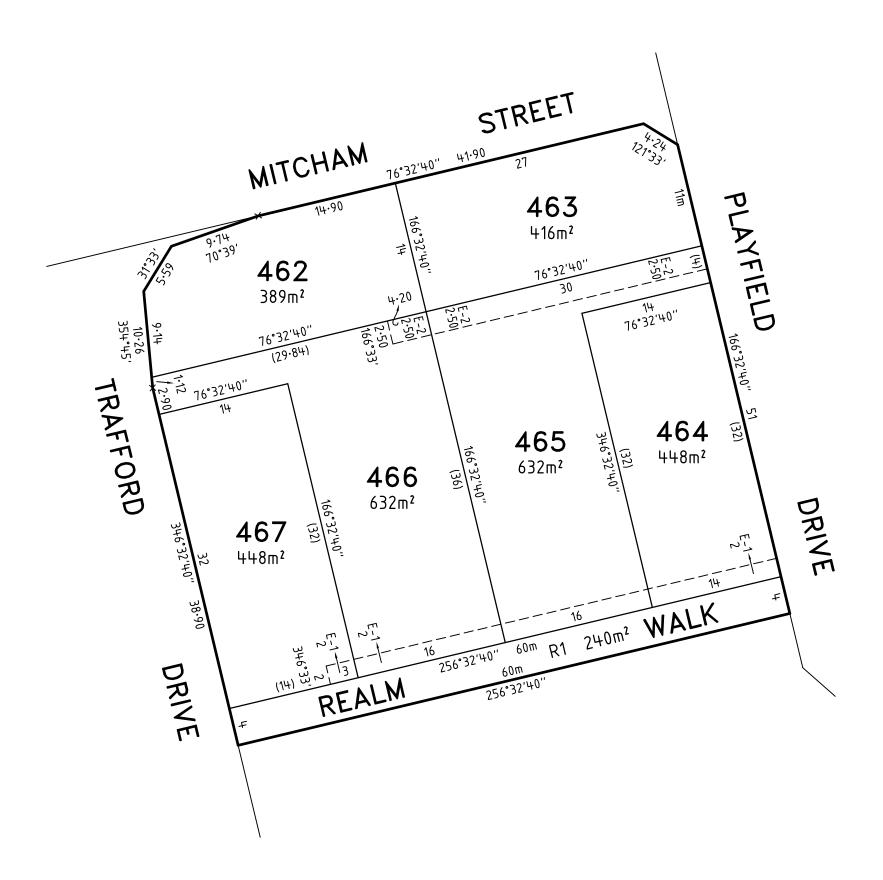

## **PLAN OF SUBDIVISION EDITION PS 823287M LOCATION OF LAND** Council Name: Wyndham City Council PARISH: TRUGANINA SPEAR Reference Number: S126010E TOWNSHIP: **SECTION:** 15 **CROWN ALLOTMENT:** 4 (PART) **CROWN PORTION:** TITLE REFERENCE: VOL FOL LAST PLAN **LOT B ON PS814720B** REFERENCE: **POSTAL ADDRESS:** PLAYFIELD DRIVE (at time of subdivision) **TRUGANINA 3029** MGA 94 CO-ORDINATES: Ε 299 985 **ZONE**: 55 (approx. centre of land in plan) 5 811 065 **VESTING OF ROADS AND/OR RESERVES NOTATIONS IDENTIFIER** COUNCIL/BODY/PERSON **STAGING** THIS+19-/ IS NOT A STAGED SUBDIVISION PLANNING PERMIT NO. WYP8879/15 **ROAD R1** WYNDHAM CITY COUNCIL **SURVEY** THIS PLAN IS / HS NOT BASED ON SURVEY VIDE BP 3161X THIS SURVEY HAS BEEN CONNECTED TO PERMANENT MARKS NO(S) 111, 158 & 164 IN PROCLAIMED SURVEY AREA NO. **DEPTH LIMITATION** DOES NOT APPLY LOTS 1 TO 461 (BOTH INCLUSIVE) HAVE BEEN OMITTED FROM THIS PLAN AREA OF LAND SUBDIVIDED - 3204m<sup>2</sup> **EASEMENT INFORMATION** F. ENCLIMBERING FASEMENT CONDITION IN CROWN GRANT IN THE NATURE OF AN FASEMENT OR OTHER ENCLIMBRANCE. A - APPLIETENANT FASEMENT LEGEND.

| E - ENCUMBERING EASEMENT, CONDITION IN CROWN GRANT IN THE NATURE OF AN EASEMENT OR OTHER ENCUMBRANCE A - APPURTENANT EASEMENT |                         |                                            |                                                                                  |  |  |
|-------------------------------------------------------------------------------------------------------------------------------|-------------------------|--------------------------------------------|----------------------------------------------------------------------------------|--|--|
| PURPOSE                                                                                                                       | WIDTH<br>(metres)       | ORIGIN                                     | LAND BENEFITED/IN FAVOUR OF                                                      |  |  |
| DRAINAGE                                                                                                                      | SEE DIAG.               | THIS PLAN                                  | WYNDHAM CITY COUNCIL                                                             |  |  |
| SEWERAGE                                                                                                                      | SEE DIAG.               | THIS PLAN                                  | CITY WEST WATER CORPORATION                                                      |  |  |
|                                                                                                                               |                         |                                            |                                                                                  |  |  |
|                                                                                                                               |                         |                                            |                                                                                  |  |  |
|                                                                                                                               |                         |                                            |                                                                                  |  |  |
|                                                                                                                               |                         |                                            |                                                                                  |  |  |
|                                                                                                                               |                         |                                            |                                                                                  |  |  |
|                                                                                                                               |                         |                                            |                                                                                  |  |  |
|                                                                                                                               |                         |                                            |                                                                                  |  |  |
|                                                                                                                               |                         |                                            |                                                                                  |  |  |
|                                                                                                                               |                         |                                            |                                                                                  |  |  |
|                                                                                                                               | <b>PURPOSE</b> DRAINAGE | PURPOSE WIDTH (metres)  DRAINAGE SEE DIAG. | PURPOSE     WIDTH (metres)     ORIGIN       DRAINAGE     SEE DIAG.     THIS PLAN |  |  |

# **PLAN OF SUBDIVISION**

PS 823287M

CONFIDENCE ™

Bosco Jonson

| ALBRIGHT - 4A                                                                                                |                                                                                                                             |          | LICENSED SURVEYOR ADRIAN A. THOMAS |              |                    | SCALE | 4                     | 0       | 8               |
|--------------------------------------------------------------------------------------------------------------|-----------------------------------------------------------------------------------------------------------------------------|----------|------------------------------------|--------------|--------------------|-------|-----------------------|---------|-----------------|
|                                                                                                              |                                                                                                                             | LICENSED | SURVEYOR ADR                       | AN A. THUMAS |                    | 1:400 |                       | LENGTHS | S ARE IN METRES |
| Level 3, 1 Southbank Boulevard Southbank, Victoria 3006 03) 7019 8400 www.veris.com.au DEVELOP WITH Formerly | DATE                                                                                                                        | 18/08/20 | REFERENCE                          | 33086        | 330865-ST4A        |       | ORIGINAL SHEET SIZE A |         |                 |
|                                                                                                              | VERSION L DRAWING 3308                                                                                                      |          |                                    | 33086        | 65-ST4A-AL SHEET 2 |       |                       |         |                 |
|                                                                                                              | Digitally signed by: Adrian A Thomas, Licensed Surveyor,<br>Surveyor's Plan Version (L),<br>18/08/2020, SPEAR Ref: S126010E |          |                                    |              |                    |       |                       |         |                 |

Table of land burdened and land benefited:

| BURDENED LOT No. | BENEFITING LOTS ON THIS PLAN |  |  |
|------------------|------------------------------|--|--|
| 462              | 463, 466                     |  |  |
| 463              | 462, 465                     |  |  |
| 464              | 465                          |  |  |
| 465              | 463, 464, 466                |  |  |
| 466              | 462, 465, 467                |  |  |
| 467              | 466                          |  |  |