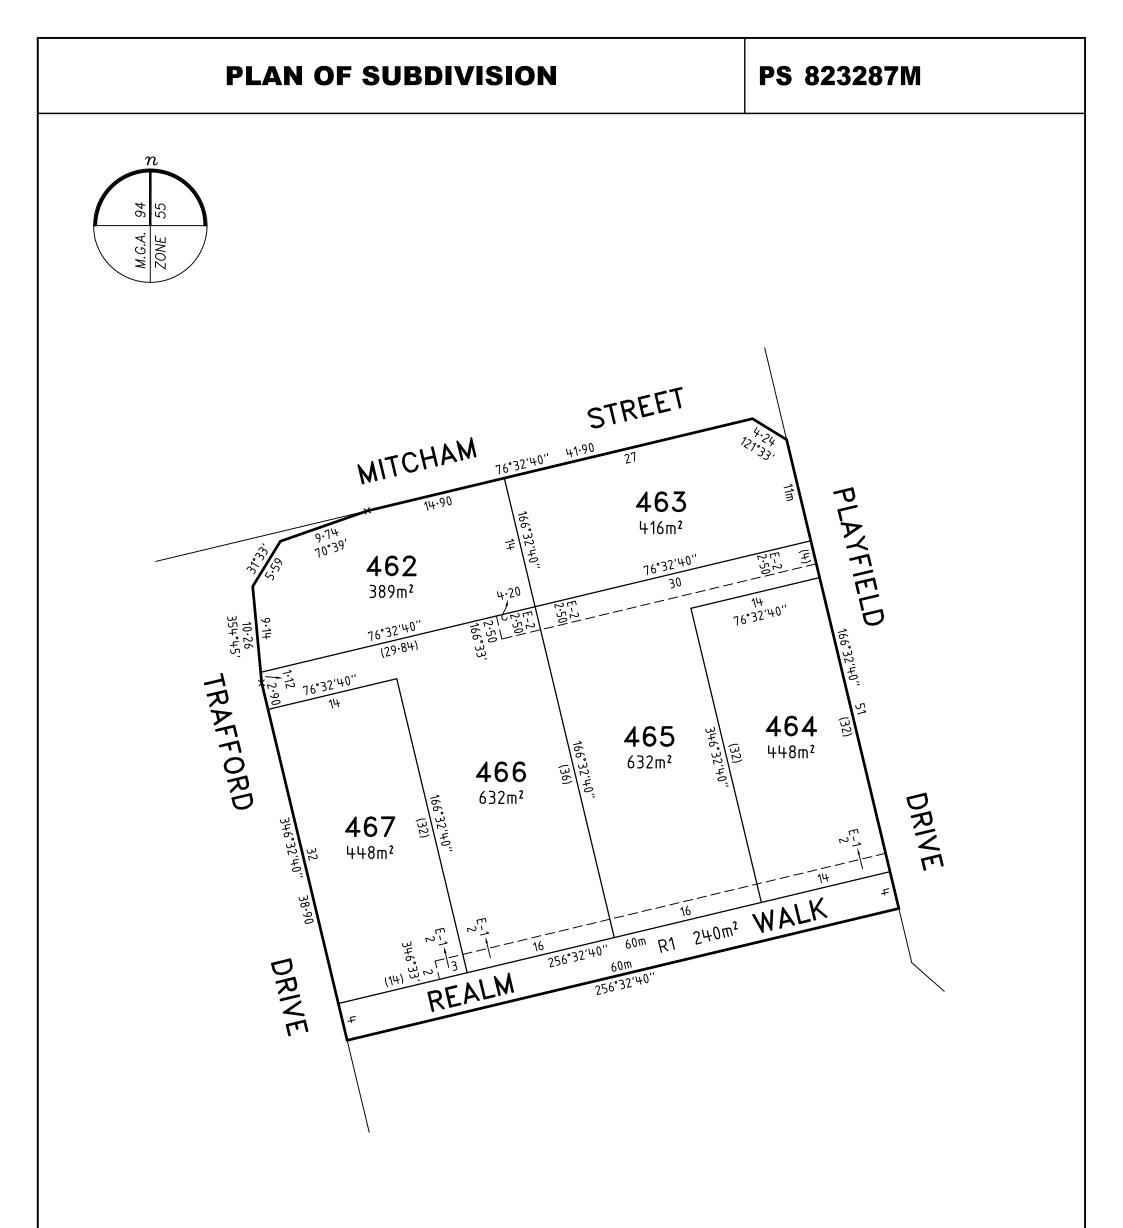

| PLAN OF SUBDIVISION                              |                        |                        |                  | N                    | EDITION                                                            | PS 823287M                                                                    |  |  |
|--------------------------------------------------|------------------------|------------------------|------------------|----------------------|--------------------------------------------------------------------|-------------------------------------------------------------------------------|--|--|
| LOCATION OF LAND                                 |                        |                        |                  |                      |                                                                    | Council Name: Wyndham City Council                                            |  |  |
| PARISH:                                          | TRUGANINA              |                        |                  |                      | SPEAR Reference Numb                                               | SPEAR Reference Number: S126010E                                              |  |  |
| TOWNSHIP: -                                      |                        |                        |                  |                      |                                                                    |                                                                               |  |  |
| SECTION:                                         | l: 15                  |                        |                  |                      |                                                                    |                                                                               |  |  |
| CROWN ALLOTMENT:                                 | <b>T:</b> 4 (PART)     |                        |                  |                      |                                                                    |                                                                               |  |  |
| CROWN PORTION:                                   | -                      |                        |                  |                      |                                                                    |                                                                               |  |  |
| TITLE REFERENCE:                                 | VOL                    | /OL FOL                |                  |                      |                                                                    |                                                                               |  |  |
| LAST PLAN<br>REFERENCE:                          |                        |                        |                  |                      |                                                                    |                                                                               |  |  |
| POSTAL ADDRESS:<br>(at time of subdivision)      |                        |                        |                  |                      |                                                                    |                                                                               |  |  |
| MGA 94 CO-ORDINATE<br>(approx. centre of land in |                        | 299 985<br>5 811 065   | <b>ZONE:</b> 5   | 5                    |                                                                    |                                                                               |  |  |
|                                                  | VESTING OF             | ROADS AND/OI           | RESERVES         |                      |                                                                    | NOTATIONS                                                                     |  |  |
| IDENTIFIE                                        | R                      | COUNCIL/BODY/PERSON    |                  |                      |                                                                    | STAGING THIS 10/15 NOT A STAGED SUBDIVISION<br>PLANNING PERMIT NO. WYP8879/15 |  |  |
| ROAD R1                                          | I                      |                        | YNDHAM CITY COUI | <b>VOIL</b>          | THIS SURVEY HAS BEEN O<br>IN PROCLAIMED SURVEY<br>DEPTH LIMITATION | DOES NOT APPLY<br>LUSIVE) HAVE BEEN OMITTED FROM THIS PLAN                    |  |  |
|                                                  |                        |                        |                  | EAGENE               |                                                                    |                                                                               |  |  |
| LEGEND: E - EN                                   | NCUMBERING E           | ASEMENT. CONDIT        | ION IN CROWN GR  |                      | NT INFORMATION<br>TURE OF AN EASEMENT OR OTHE                      | R ENCUMBRANCE A - APPURTENANT EASEMENT                                        |  |  |
| SUBJECT<br>LAND                                  |                        | PURPOSE WIDTH (metres) |                  |                      | ORIGIN                                                             | LAND BENEFITED/IN FAVOUR OF                                                   |  |  |
| E-1                                              | DRAINAGE SEE DIAG.     |                        | THIS PLAN        | WYNDHAM CITY COUNCIL |                                                                    |                                                                               |  |  |
| E-2                                              | E-2 SEWERAGE SEE DIAG. |                        | SEE DIAG.        | THIS PLAN            | CITY WEST WATER CORPORATION                                        |                                                                               |  |  |
|                                                  |                        |                        |                  |                      |                                                                    |                                                                               |  |  |

## **PLAN OF SUBDIVISION**