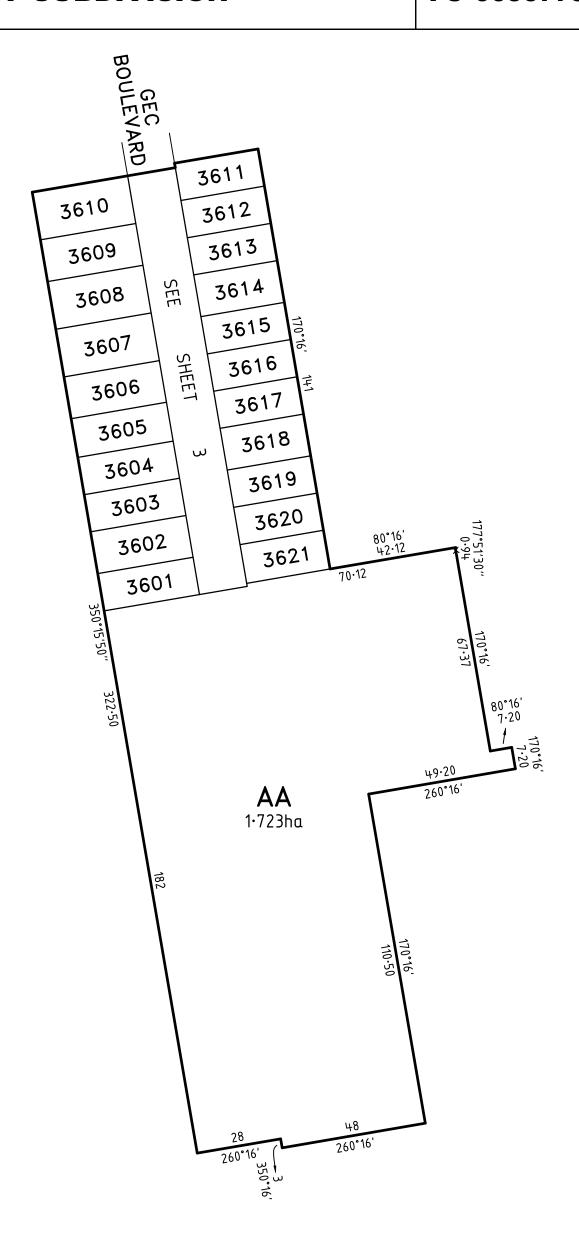

# **PLAN OF SUBDIVISION**

**PS 905677S** 

| ASPIRE - 36A |                                                                     | LICENSED | SURVEYOR       | ADRIAN A. THOMAS            |       | <b>SCALE</b> 1:1250 | 12.5 | 0<br>LENGTHS | 25<br>ARE IN METRES | 50 |
|--------------|---------------------------------------------------------------------|----------|----------------|-----------------------------|-------|---------------------|------|--------------|---------------------|----|
|              | VERIS AUSTRALIA PTY LTD                                             | DATE     | 24/10/22       | REFERENCE                   | 32989 | 6-36A               |      | ORIGINAL     | SHEET SIZE A3       |    |
| Unric        | A   Level 3, 1 Southbank Blvd<br>Southbank VIC 3006                 | VERSION  | С              | DRAWING                     | 32989 | 6-ST36A-AC          |      | SHEET        | 2                   |    |
| ACI 12       | T   +61 3 7019 8400 E   melbourne@veris.com.au W   www.veris.com.au |          | gned by: Adria | an A Thomas, Licensed Surve | eyor, |                     |      |              |                     |    |

18/11/2022, SPEAR Ref: S189818E