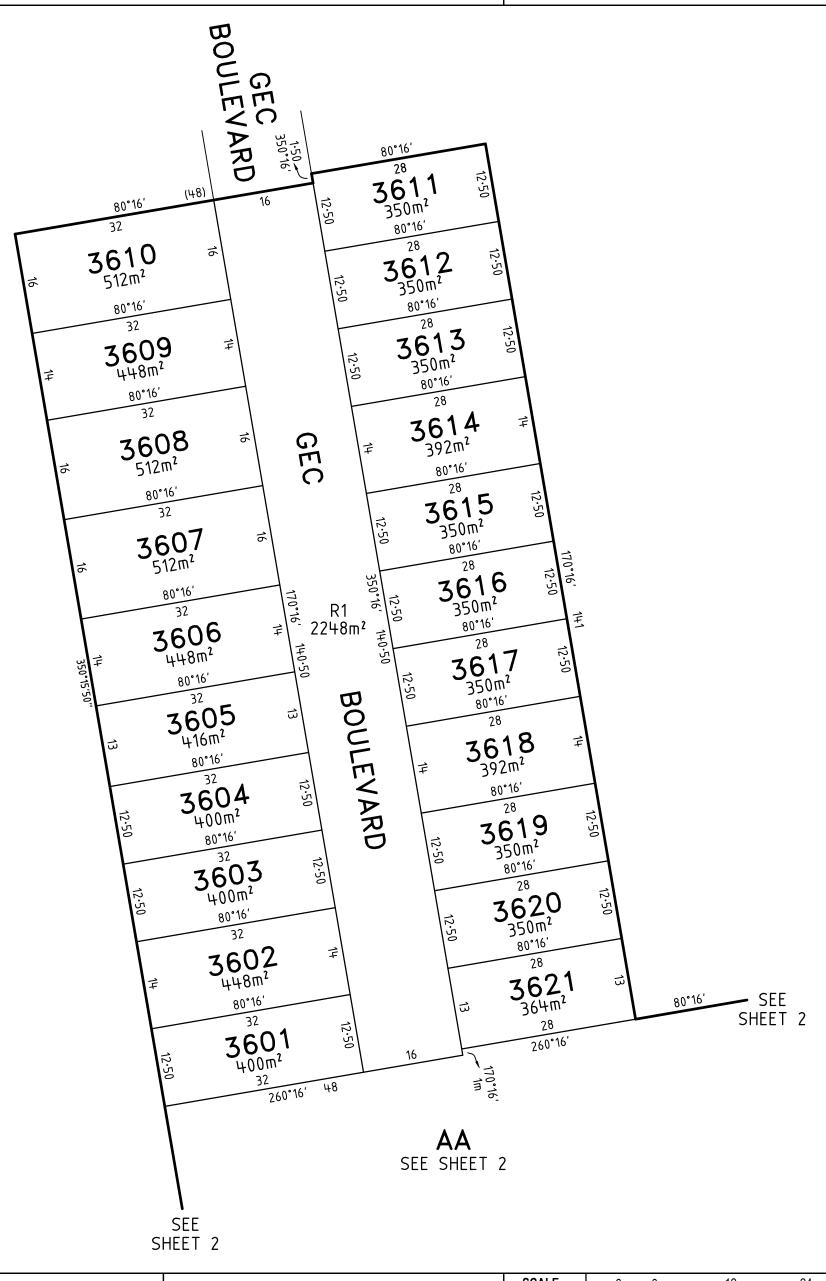

## **PLAN OF SUBDIVISION**

**PS 905677S** 

**ASPIRE - 36A** 

**VERIS AUSTRALIA PTY LTD** 

- A | Level 3, 1 Southbank Blvd Southbank VIC 3006

| LICENSED | SURVEYOR | ADRIAN A. THOMAS |       | 1:600      | 6 | LENGTH   | 12<br>S ARE IN METRES |    |
|----------|----------|------------------|-------|------------|---|----------|-----------------------|----|
| DATE     | 24/10/22 | REFERENCE        | 32989 | 6-36A      |   | ORIGINAL | SHEET SIZE            | A3 |
| VERSION  | С        | DRAWING          | 32989 | 6-ST36A-AC |   | SHEET    | 3                     |    |
|          |          |                  |       |            |   |          |                       |    |

Digitally signed by: Adrian A Thomas, Licensed Surveyor, Surveyor's Plan Version (C), 18/11/2022, SPEAR Ref: S189818E