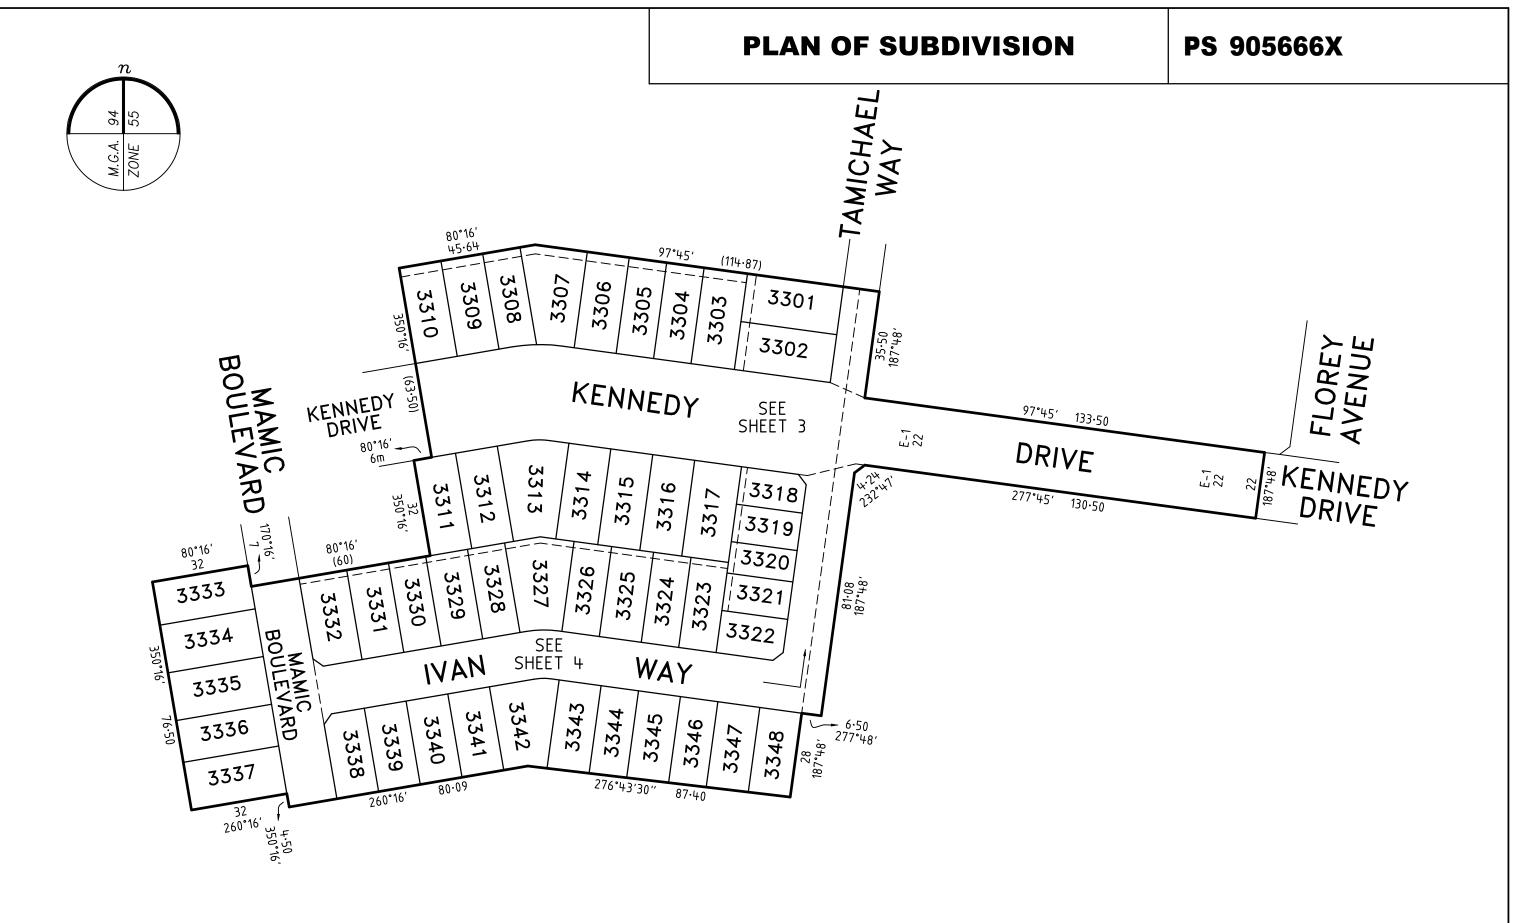

### **PLAN OF SUBDIVISION PS 905666X EDITION LOCATION OF LAND** PARISH: **MARIBYRNONG** TOWNSHIP: SECTION: В **CROWN ALLOTMENT:** 9 (PART) **CROWN PORTION:** TITLE REFERENCE: VOL FOL **LAST PLAN** LOT V ON PS900034Q REFERENCE: **POSTAL ADDRESS:** KENNEDY DRIVE (at time of subdivision) FRASER RISE 3336 MGA 94 CO-ORDINATES: Ε 299 100 **ZONE**: 55 (approx. centre of land in plan) N 5 824 580 **VESTING OF ROADS AND/OR RESERVES NOTATIONS IDENTIFIER** COUNCIL/BODY/PERSON **STAGING** THIS IS / IS NOT A STAGED SUBDIVISION PLANNING PERMIT NO. PA2017/5637 ROAD R1 MELTON CITY COUNCIL SURVEY THIS PLAN IS / 19-NOT BASED ON SURVEY VIDE BP3327P THIS SURVEY HAS BEEN CONNECTED TO PERMANENT MARKS NO(S) 53, 136 & 776 IN PROCLAIMED SURVEY AREA NO. -**DEPTH LIMITATION** 15.24 METRES BELOW THE SURFACE LOTS 1 TO 3300 (BOTH INCLUSIVE) HAVE BEEN OMITTED FROM THIS PLAN. OTHER PURPOSE OF PLAN EASEMENTS E-2 TO E-20 (BOTH INCLUSIVE), E-23 & E-24 HAVE BEEN TO REMOVE THOSE PARTS OF SEWERAGE EASEMENTS E-5, E-7 & E-21 ON PS900034Q NOW CONTAINED IN KENNEDY DRIVE, IVAN WAY & TAMICHAEL WAY ON THIS PLAN. OMITTED FROM THIS PLAN. TO REMOVE THAT PART OF DRAINAGE AND SEWERAGE EASEMENT E-22 LAND SUBDIVIDED - 3.313ha ON PS900034Q NOW CONTAINED IN MAMIC BOULEVARD ON THIS PLAN. TO REMOVE THE WHOLE OF SEWERAGE EASEMENT E-23 ON PS900034Q (NOW TANGENT POINTS ARE SHOWN THUS: CONTAINED IN KENNEDY DRIVE AND IVAN WAY ON THIS PLAN). TO REMOVE THE WHOLE OF DRAINAGE AND SEWERAGE EASEMENTS E-8 AND E-11 ON PS900034Q (NOW CONTAINED IN KENNEDY DRIVE ON THIS PLAN). TO REMOVE THE WHOLE OF DRAINAGE EASEMENT E-20 ON PS900034Q (NOW CONTAINED IN KENNEDY DRIVE ON THIS PLAN). GROUNDS FOR REMOVAL OF EASEMENTS AGREEMENT BY ALL INTERESTED PARTIES. **EASEMENT INFORMATION** E - ENCUMBERING EASEMENT, CONDITION IN CROWN GRANT IN THE NATURE OF AN EASEMENT OR OTHER ENCUMBRANCE LEGEND: A - APPURTENANT EASEMENT **SUBJECT ORIGIN PURPOSE** LAND BENEFITED/IN FAVOUR OF (metres) LAND TRANSMISSION OF ELECTRICITY SEE DIAG STATE ELECTRICITY COMMISSION OF VICTORIA INST. K305859 E-1 **SEWERAGE** SEE DIAG PS900034Q **GREATER WESTERN WATER CORPORATION** E-21 E-22 DRAINAGE SEE DIAG PS900034Q MELTON CITY COUNCIL **SEWERAGE** SEE DIAG PS900034Q **GREATER WESTERN WATER CORPORATION** E-22 E-25 **SEWERAGE** SEE DIAG THIS PLAN **GREATER WESTERN WATER CORPORATION ASPIRE - 33** LICENSED SURVEYOR ADRIAN A. THOMAS **48 LOTS ORIGINAL SHEET SIZE A3** 05/10/22 329896-ST33 DATE REFERENCE **VERIS AUSTRALIA PTY LTD** 329896-ST33-AC VERSION C **DRAWING** SHEET 1 OF 5 SHEETS