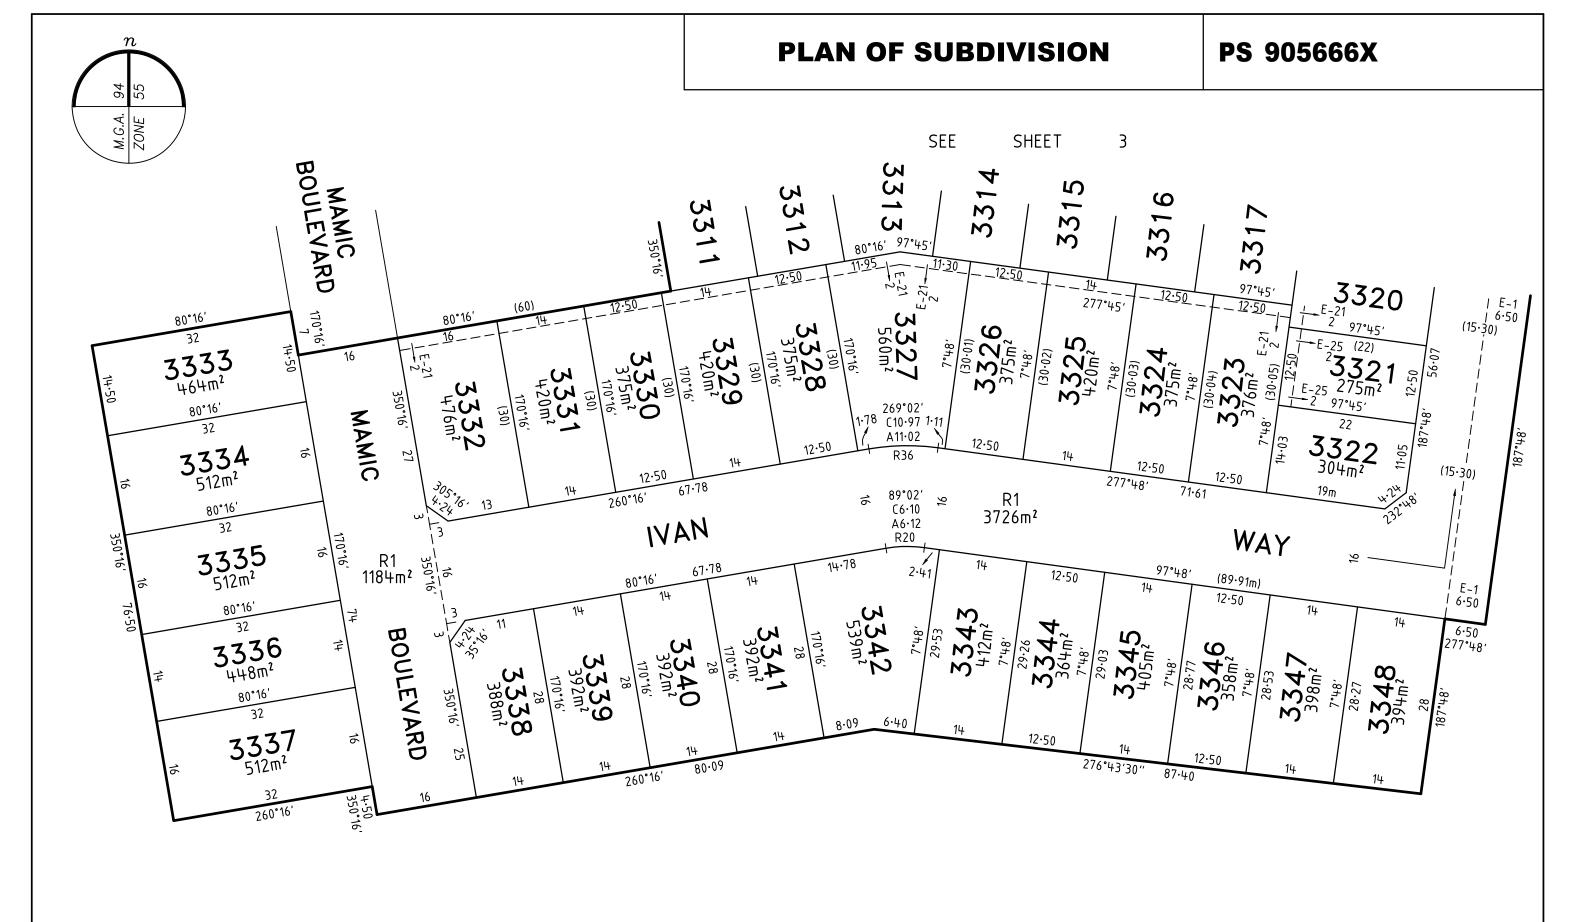

### **PLAN OF SUBDIVISION PS 905666X EDITION LOCATION OF LAND** PARISH: **MARIBYRNONG** TOWNSHIP: SECTION: В **CROWN ALLOTMENT:** 9 (PART) **CROWN PORTION:** TITLE REFERENCE: VOL FOL **LAST PLAN** LOT V ON PS900034Q REFERENCE: **POSTAL ADDRESS:** KENNEDY DRIVE (at time of subdivision) FRASER RISE 3336 MGA 94 CO-ORDINATES: Ε 299 100 **ZONE**: 55 (approx. centre of land in plan) N 5 824 580 **VESTING OF ROADS AND/OR RESERVES NOTATIONS IDENTIFIER** COUNCIL/BODY/PERSON **STAGING** THIS IS / IS NOT A STAGED SUBDIVISION PLANNING PERMIT NO. PA2017/5637 ROAD R1 MELTON CITY COUNCIL SURVEY THIS PLAN IS / 19-NOT BASED ON SURVEY VIDE BP3327P THIS SURVEY HAS BEEN CONNECTED TO PERMANENT MARKS NO(S) 53, 136 & 776 IN PROCLAIMED SURVEY AREA NO. -**DEPTH LIMITATION** 15.24 METRES BELOW THE SURFACE LOTS 1 TO 3300 (BOTH INCLUSIVE) HAVE BEEN OMITTED FROM THIS PLAN. OTHER PURPOSE OF PLAN EASEMENTS E-2 TO E-20 (BOTH INCLUSIVE), E-23 & E-24 HAVE BEEN TO REMOVE THOSE PARTS OF SEWERAGE EASEMENTS E-5, E-7 & E-21 ON PS900034Q NOW CONTAINED IN KENNEDY DRIVE, IVAN WAY & TAMICHAEL WAY ON THIS PLAN. OMITTED FROM THIS PLAN. TO REMOVE THAT PART OF DRAINAGE AND SEWERAGE EASEMENT E-22 LAND SUBDIVIDED - 3.313ha ON PS900034Q NOW CONTAINED IN MAMIC BOULEVARD ON THIS PLAN. TO REMOVE THE WHOLE OF SEWERAGE EASEMENT E-23 ON PS900034Q (NOW TANGENT POINTS ARE SHOWN THUS: CONTAINED IN KENNEDY DRIVE AND IVAN WAY ON THIS PLAN). TO REMOVE THE WHOLE OF DRAINAGE AND SEWERAGE EASEMENTS E-8 AND E-11 ON PS900034Q (NOW CONTAINED IN KENNEDY DRIVE ON THIS PLAN). TO REMOVE THE WHOLE OF DRAINAGE EASEMENT E-20 ON PS900034Q (NOW CONTAINED IN KENNEDY DRIVE ON THIS PLAN). GROUNDS FOR REMOVAL OF EASEMENTS AGREEMENT BY ALL INTERESTED PARTIES. **EASEMENT INFORMATION** E - ENCUMBERING EASEMENT, CONDITION IN CROWN GRANT IN THE NATURE OF AN EASEMENT OR OTHER ENCUMBRANCE LEGEND: A - APPURTENANT EASEMENT **SUBJECT ORIGIN PURPOSE** LAND BENEFITED/IN FAVOUR OF (metres) LAND TRANSMISSION OF ELECTRICITY SEE DIAG STATE ELECTRICITY COMMISSION OF VICTORIA INST. K305859 E-1 **SEWERAGE** SEE DIAG PS900034Q **GREATER WESTERN WATER CORPORATION** E-21 E-22 DRAINAGE SEE DIAG PS900034Q MELTON CITY COUNCIL **SEWERAGE** SEE DIAG PS900034Q **GREATER WESTERN WATER CORPORATION** E-22 E-25 **SEWERAGE** SEE DIAG THIS PLAN **GREATER WESTERN WATER CORPORATION ASPIRE - 33** LICENSED SURVEYOR ADRIAN A. THOMAS **48 LOTS ORIGINAL SHEET SIZE A3** 05/10/22 329896-ST33 DATE REFERENCE **VERIS AUSTRALIA PTY LTD** 329896-ST33-AC VERSION C **DRAWING** SHEET 1 OF 5 SHEETS