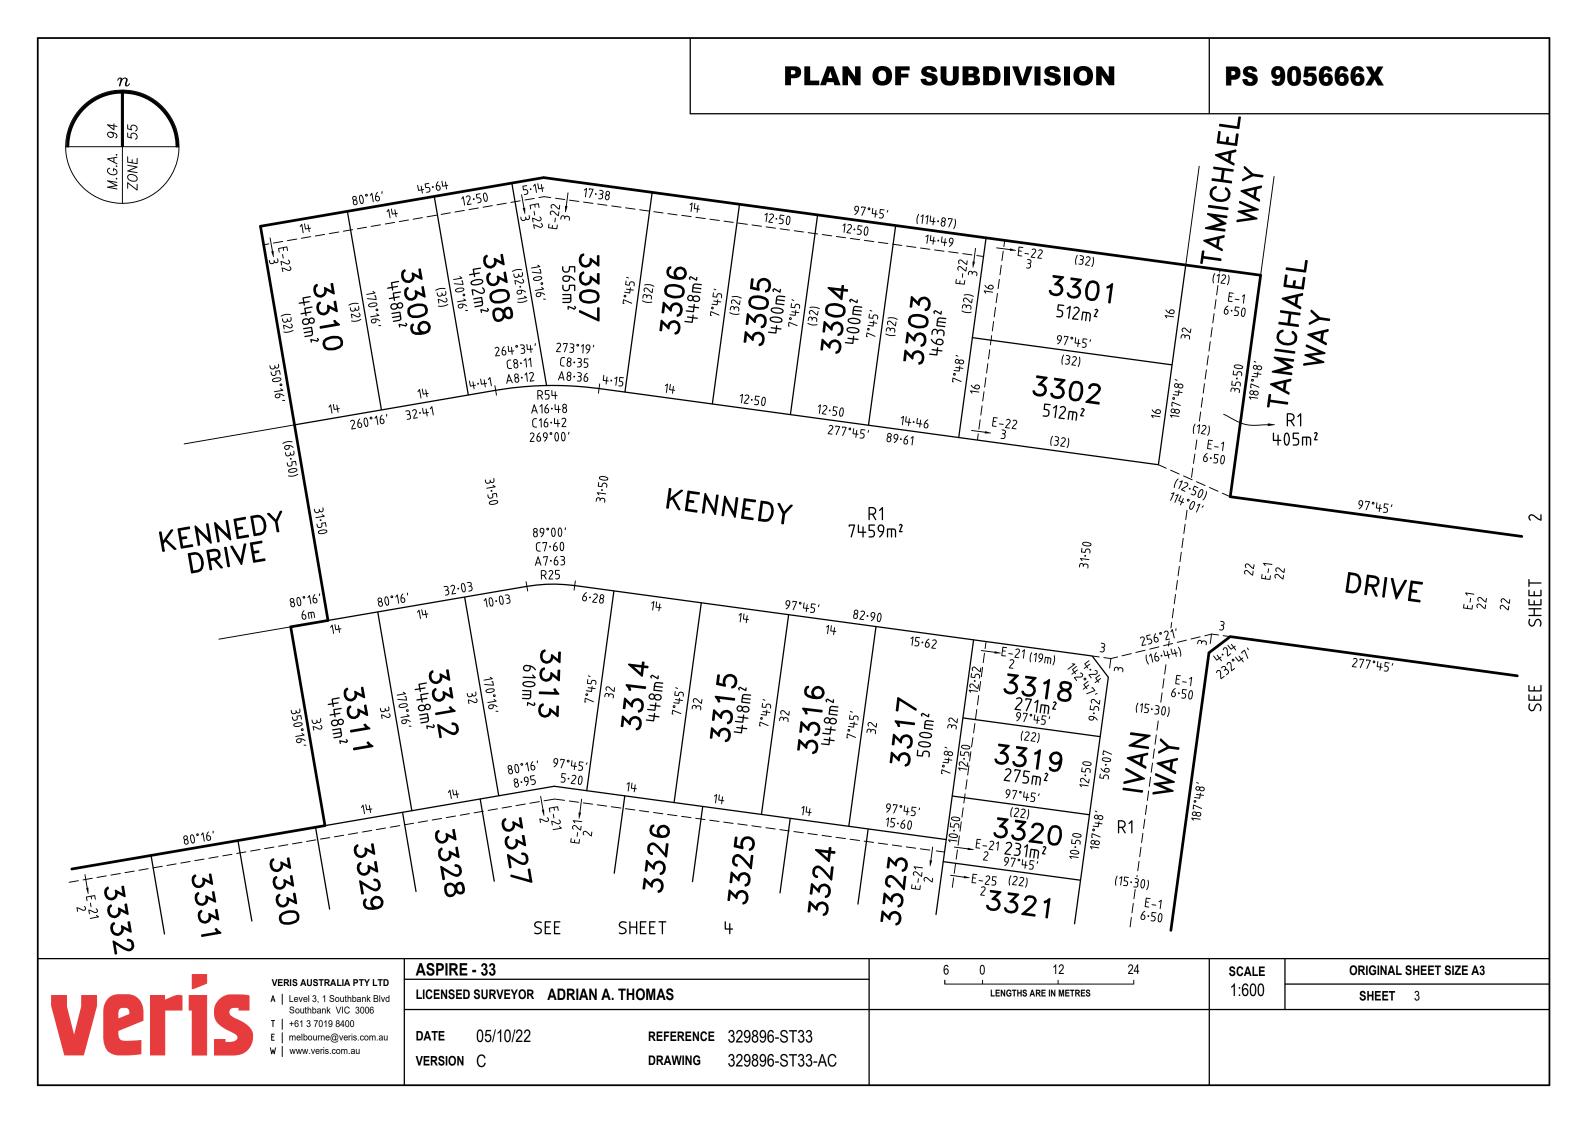

### **PLAN OF SUBDIVISION PS 905666X EDITION LOCATION OF LAND** PARISH: **MARIBYRNONG** TOWNSHIP: SECTION: В **CROWN ALLOTMENT:** 9 (PART) **CROWN PORTION:** TITLE REFERENCE: VOL FOL **LAST PLAN** LOT V ON PS900034Q REFERENCE: **POSTAL ADDRESS:** KENNEDY DRIVE (at time of subdivision) FRASER RISE 3336 MGA 94 CO-ORDINATES: Ε 299 100 **ZONE**: 55 (approx. centre of land in plan) N 5 824 580 **VESTING OF ROADS AND/OR RESERVES NOTATIONS IDENTIFIER** COUNCIL/BODY/PERSON **STAGING** THIS IS / IS NOT A STAGED SUBDIVISION PLANNING PERMIT NO. PA2017/5637 ROAD R1 MELTON CITY COUNCIL SURVEY THIS PLAN IS / 19-NOT BASED ON SURVEY VIDE BP3327P THIS SURVEY HAS BEEN CONNECTED TO PERMANENT MARKS NO(S) 53, 136 & 776 IN PROCLAIMED SURVEY AREA NO. -**DEPTH LIMITATION** 15.24 METRES BELOW THE SURFACE LOTS 1 TO 3300 (BOTH INCLUSIVE) HAVE BEEN OMITTED FROM THIS PLAN. OTHER PURPOSE OF PLAN EASEMENTS E-2 TO E-20 (BOTH INCLUSIVE), E-23 & E-24 HAVE BEEN TO REMOVE THOSE PARTS OF SEWERAGE EASEMENTS E-5, E-7 & E-21 ON PS900034Q NOW CONTAINED IN KENNEDY DRIVE, IVAN WAY & TAMICHAEL WAY ON THIS PLAN. OMITTED FROM THIS PLAN. TO REMOVE THAT PART OF DRAINAGE AND SEWERAGE EASEMENT E-22 LAND SUBDIVIDED - 3.313ha ON PS900034Q NOW CONTAINED IN MAMIC BOULEVARD ON THIS PLAN. TO REMOVE THE WHOLE OF SEWERAGE EASEMENT E-23 ON PS900034Q (NOW TANGENT POINTS ARE SHOWN THUS: CONTAINED IN KENNEDY DRIVE AND IVAN WAY ON THIS PLAN). TO REMOVE THE WHOLE OF DRAINAGE AND SEWERAGE EASEMENTS E-8 AND E-11 ON PS900034Q (NOW CONTAINED IN KENNEDY DRIVE ON THIS PLAN). TO REMOVE THE WHOLE OF DRAINAGE EASEMENT E-20 ON PS900034Q (NOW CONTAINED IN KENNEDY DRIVE ON THIS PLAN). GROUNDS FOR REMOVAL OF EASEMENTS AGREEMENT BY ALL INTERESTED PARTIES. **EASEMENT INFORMATION** E - ENCUMBERING EASEMENT, CONDITION IN CROWN GRANT IN THE NATURE OF AN EASEMENT OR OTHER ENCUMBRANCE LEGEND: A - APPURTENANT EASEMENT **SUBJECT ORIGIN PURPOSE** LAND BENEFITED/IN FAVOUR OF (metres) LAND TRANSMISSION OF ELECTRICITY SEE DIAG STATE ELECTRICITY COMMISSION OF VICTORIA INST. K305859 E-1 **SEWERAGE** SEE DIAG PS900034Q **GREATER WESTERN WATER CORPORATION** E-21 E-22 DRAINAGE SEE DIAG PS900034Q MELTON CITY COUNCIL **SEWERAGE** SEE DIAG PS900034Q **GREATER WESTERN WATER CORPORATION** E-22 E-25 **SEWERAGE** SEE DIAG THIS PLAN **GREATER WESTERN WATER CORPORATION ASPIRE - 33** LICENSED SURVEYOR ADRIAN A. THOMAS **48 LOTS ORIGINAL SHEET SIZE A3** 05/10/22 329896-ST33 DATE REFERENCE **VERIS AUSTRALIA PTY LTD** 329896-ST33-AC VERSION C **DRAWING** SHEET 1 OF 5 SHEETS