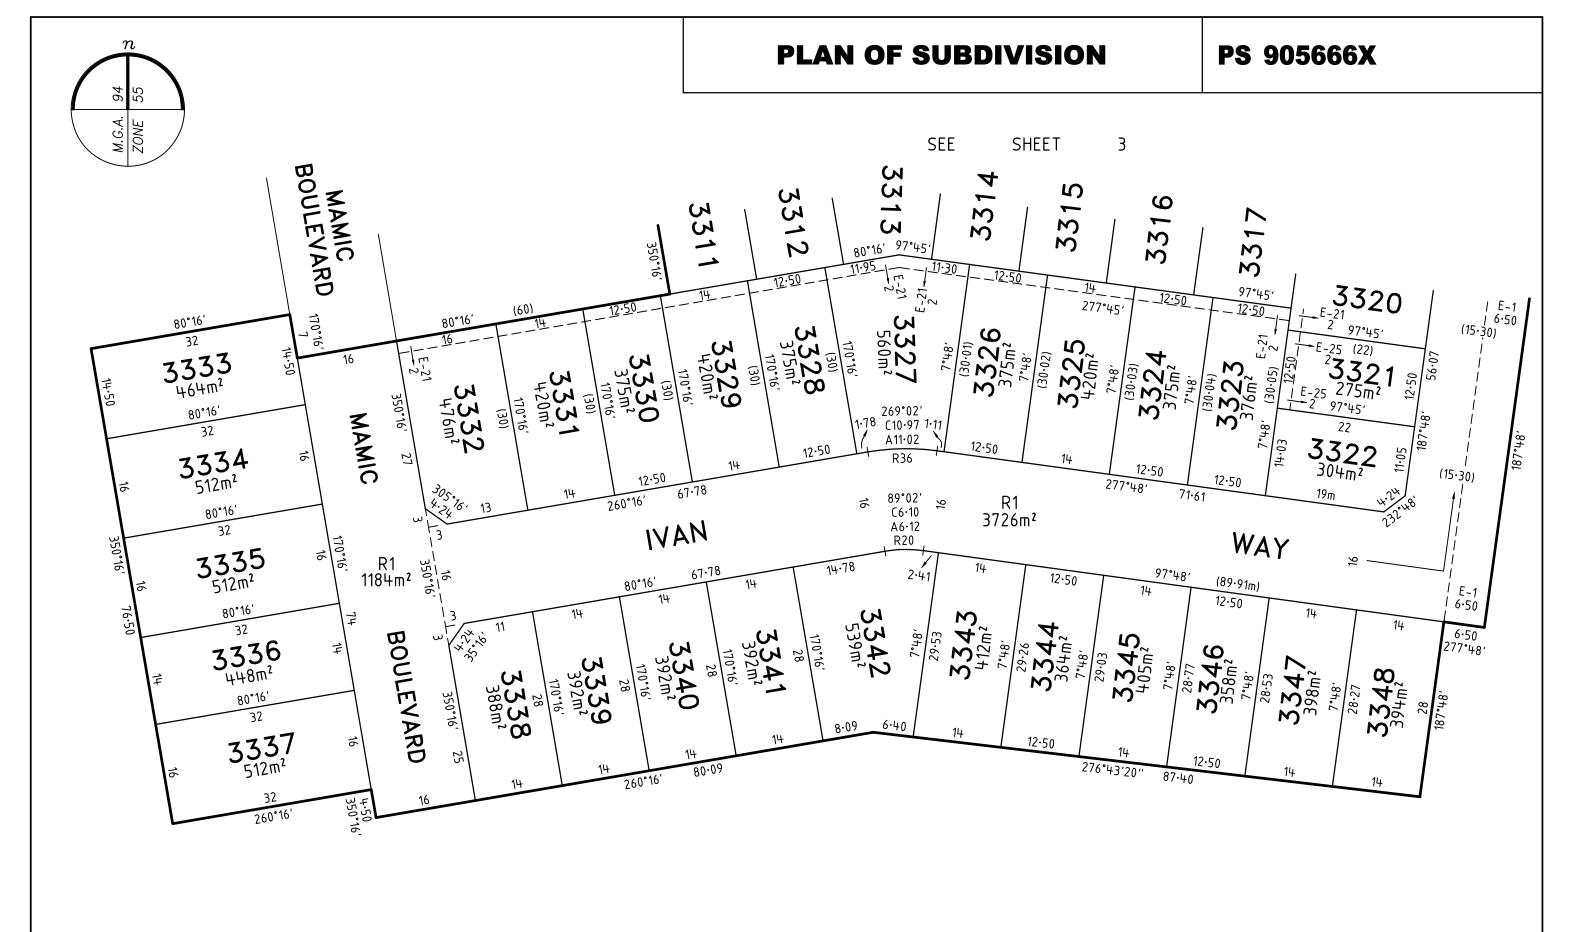

REFERENCE **VERIS AUSTRALIA PTY LTD VERSION** B 329896-ST33-AB

**DRAWING** 

A | Level 3, 1 Southbank Blvd Southbank VIC 3006 T | +61 3 7019 8400 E | melbourne@veris.com.au

SHEET 1 OF 5 SHEETS



LENGTHS ARE IN METRES



### VERIS AUSTRALIA PTY LTD

A | Level 3, 1 Southbank Blvd

Southbank VIC 3006 T | +61 3 7019 8400

E | melbourne@veris.com.au
W | www.veris.com.au

| LICENSED | SURVEYOR | ADRIAN A. THOMAS |                |  |
|----------|----------|------------------|----------------|--|
| DATE     | 19/04/22 | REFERENCE        | 329896-ST33    |  |
| VERSION  | В        | DRAWING          | 329896-ST33-AB |  |

|  | 1:1250 | ORIGINAL SHEET SIZE A3 |   |
|--|--------|------------------------|---|
|  |        | SHEET                  | 2 |
|  |        |                        |   |







#### VERIS AUSTRALIA PTY LTD

A | Level 3, 1 Southbank Blvd

Southbank VIC 3006 T | +61 3 7019 8400

E | melbourne@veris.com.au

|   | LICENSED SURVEYOR | ADRIAN A. THOMAS |  |
|---|-------------------|------------------|--|
| Γ |                   |                  |  |

19/04/22

**ASPIRE - 33** 

**VERSION** B

DATE

REFERENCE 329896-ST33

DRAWING 329896-ST33-AB

|   | LENGT | HS ARE IN METRES |    |
|---|-------|------------------|----|
|   |       | 1                |    |
| 6 | 0     | 12               | 24 |

| SCALE | ORIGINAL SHEET SIZE A3 |
|-------|------------------------|
| 1:600 | SHEET 4                |

# **PLAN OF SUBDIVISION**

**PS 905666X** 

# CREATION OF RESTRICTION A

THE REGISTERED PROPRIETORS OF THE BURDENED LAND COVENANT WITH THE REGISTERED PROPRIETORS OF TH