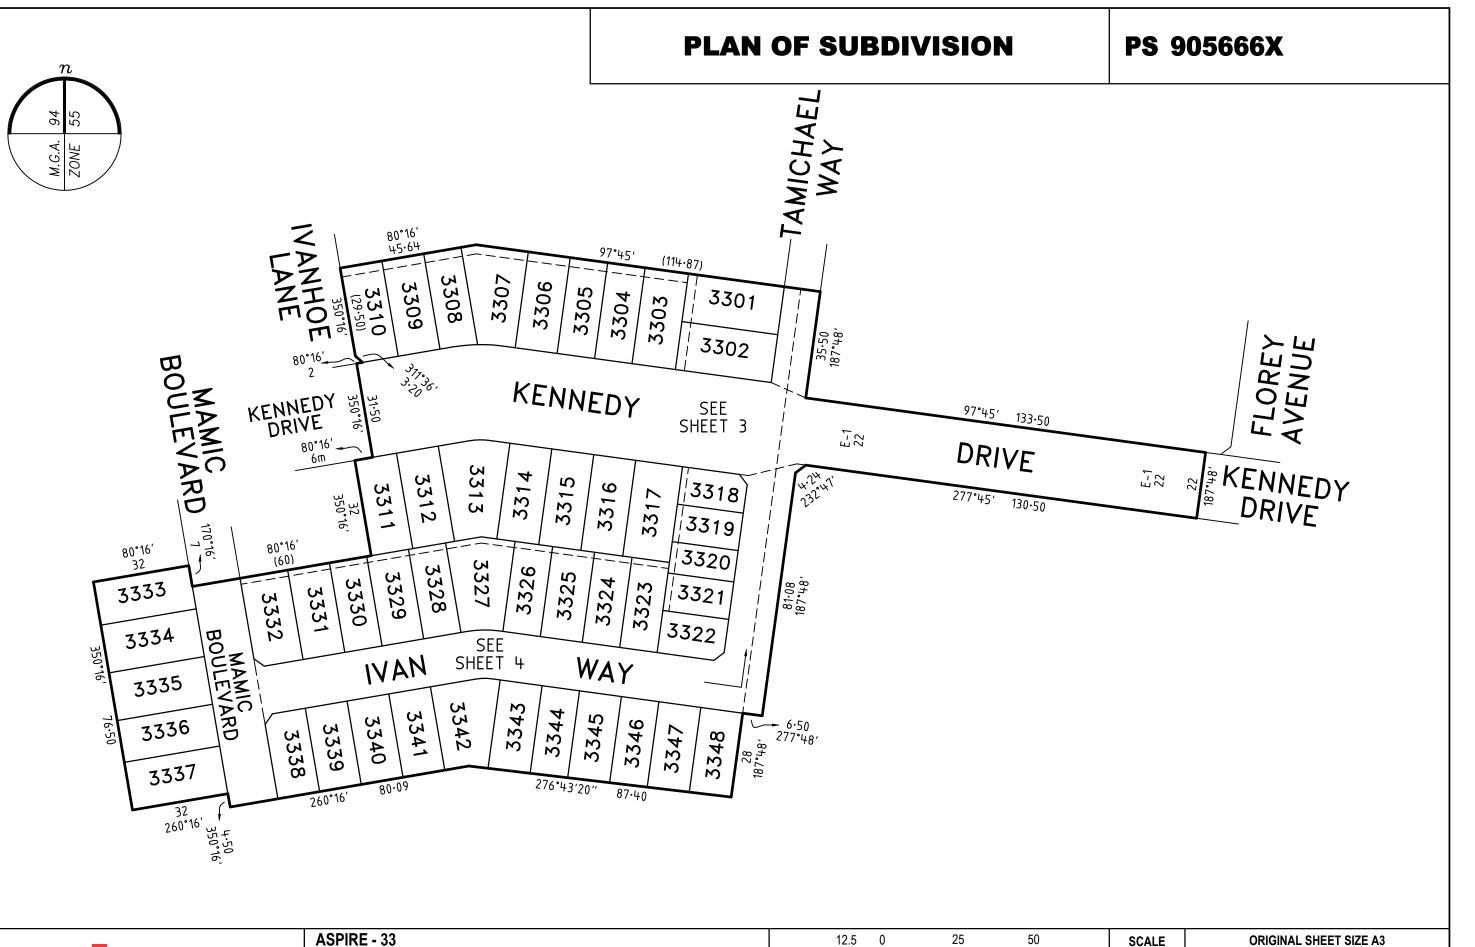

#### **PS 905666X PLAN OF SUBDIVISION EDITION LOCATION OF LAND** PARISH: **MARIBYRNONG** TOWNSHIP: SECTION: В **CROWN ALLOTMENT:** 9 (PART) **CROWN PORTION:** TITLE REFERENCE: VOL FOL **LAST PLAN** LOT V ON PS900034Q REFERENCE: **POSTAL ADDRESS:** KENNEDY DRIVE (at time of subdivision) FRASER RISE 3336 **MGA 94 CO-ORDINATES:** Ε 299 100 **ZONE**: 55 (approx. centre of land in plan) N 5 824 580 **VESTING OF ROADS AND/OR RESERVES NOTATIONS IDENTIFIER** COUNCIL/BODY/PERSON **STAGING** THIS IS / IS NOT A STAGED SUBDIVISION PLANNING PERMIT NO. PA2017/5637 ROAD R1 MELTON CITY COUNCIL SURVEY THIS PLAN IS / 19-NOT BASED ON SURVEY VIDE BP3327P THIS SURVEY HAS BEEN CONNECTED TO PERMANENT MARKS NO(S) 53, 136 & 776 IN PROCLAIMED SURVEY AREA NO. -**DEPTH LIMITATION** 15.24 METRES BELOW THE SURFACE LOTS 1 TO 3300 (BOTH INCLUSIVE) HAVE BEEN OMITTED FROM THIS PLAN. OTHER PURPOSE OF PLAN EASEMENTS E-2 TO E-20 (BOTH INCLUSIVE), E-23 & E-24 HAVE BEEN TO REMOVE THOSE PARTS OF SEWERAGE EASEMENTS E-5, E-7 & E-21 ON PS900034Q NOW CONTAINED IN KENNEDY DRIVE, IVAN WAY & TAMICHAEL WAY ON THIS PLAN. OMITTED FROM THIS PLAN. TO REMOVE THAT PART OF DRAINAGE AND SEWERAGE EASEMENT E-22 LAND SUBDIVIDED - 3.313ha ON PS900034Q NOW CONTAINED IN MAMIC BOULEVARD ON THIS PLAN. TO REMOVE THE WHOLE OF SEWERAGE EASEMENT E-23 ON PS900034Q (NOW TANGENT POINTS ARE SHOWN THUS: CONTAINED IN KENNEDY DRIVE AND IVAN WAY ON THIS PLAN). TO REMOVE THE WHOLE OF DRAINAGE AND SEWERAGE EASEMENTS E-8 AND E-11 ON PS900034Q (NOW CONTAINED IN KENNEDY DRIVE ON THIS PLAN). TO REMOVE THE WHOLE OF DRAINAGE EASEMENT E-20 ON PS900034Q (NOW CONTAINED IN KENNEDY DRIVE ON THIS PLAN). GROUNDS FOR REMOVAL OF EASEMENTS AGREEMENT BY ALL INTERESTED PARTIES. **EASEMENT INFORMATION** E - ENCUMBERING EASEMENT, CONDITION IN CROWN GRANT IN THE NATURE OF AN EASEMENT OR OTHER ENCUMBRANCE LEGEND: A - APPURTENANT EASEMENT **SUBJECT ORIGIN PURPOSE** LAND BENEFITED/IN FAVOUR OF (metres) LAND TRANSMISSION OF ELECTRICITY SEE DIAG STATE ELECTRICITY COMMISSION OF VICTORIA INST. K305859 E-1 **SEWERAGE** SEE DIAG PS900034Q **GREATER WESTERN WATER CORPORATION** E-21 E-22 DRAINAGE SEE DIAG PS900034Q MELTON CITY COUNCIL E-22 **SEWERAGE** SEE DIAG PS900034Q **GREATER WESTERN WATER CORPORATION** E-25 **SEWERAGE** SEE DIAG THIS PLAN **GREATER WESTERN WATER CORPORATION ASPIRE - 33** LICENSED SURVEYOR ADRIAN A. THOMAS **48 LOTS ORIGINAL SHEET SIZE A3** 19/04/22 329896-ST33 DATE REFERENCE **VERIS AUSTRALIA PTY LTD VERSION** B 329896-ST33-AB

# **PLAN OF SUBDIVISION**

**PS 905666X** 