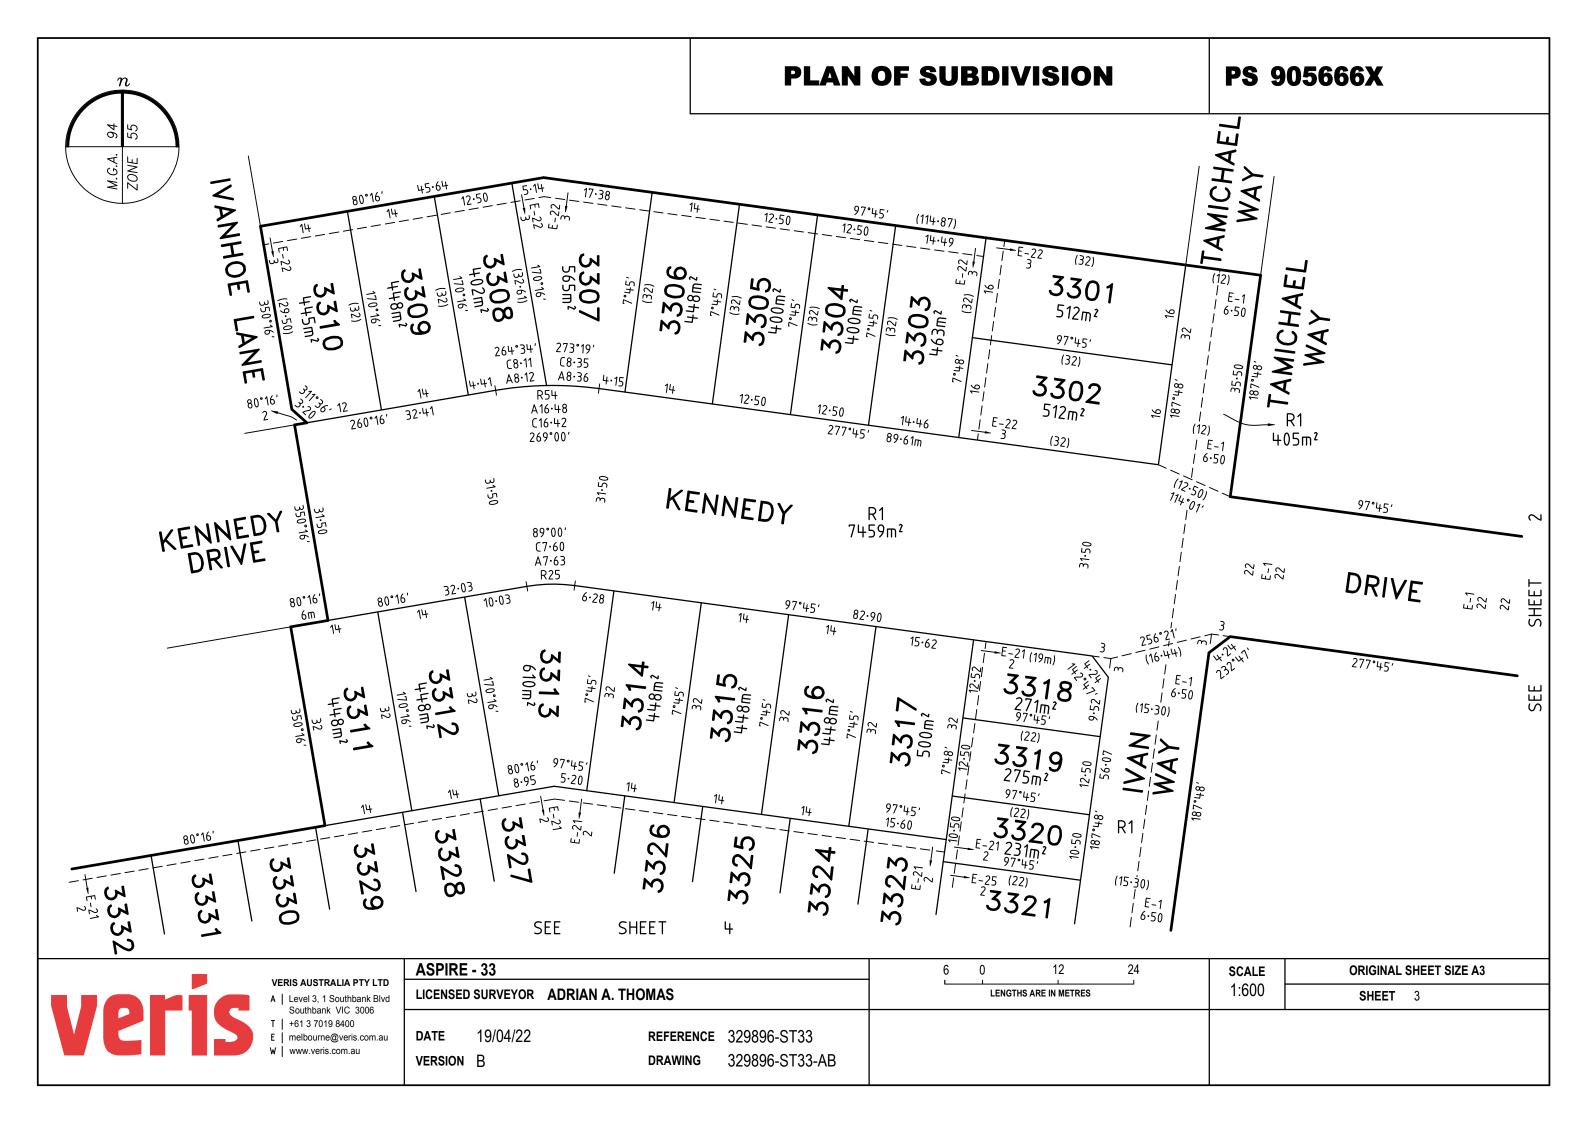

E REFERENCE **VERIS AUSTRALIA PTY LTD VERSION** B 329896-ST33-AB

**DRAWING** 

A | Level 3, 1 Southbank Blvd Southbank VIC 3006 T | +61 3 7019 8400 E | melbourne@veris.com.au

SHEET 1 OF 5 SHEETS



LENGTHS ARE IN METRES



### VERIS AUSTRALIA PTY LTD

A | Level 3, 1 Southbank Blvd

Southbank VIC 3006 T | +61 3 7019 8400

E | melbourne@veris.com.au
W | www.veris.com.au

| LICENSED | SURVEYOR | ADRIAN A. THOMAS |                |  |
|----------|----------|------------------|----------------|--|
| DATE     | 19/04/22 | REFERENCE        | 329896-ST33    |  |
| VERSION  | В        | DRAWING          | 329896-ST33-AB |  |

|  | 1:1250 | ORIGINAL SHEET SIZE A3 |   |
|--|--------|------------------------|---|
|  |        | SHEET                  | 2 |
|  |        |                        |   |







#### VERIS AUSTRALIA PTY LTD

A | Level 3, 1 Southbank Blvd

Southbank VIC 3006 T | +61 3 7019 8400

E | melbourne@veris.com.au

|   | LICENSED SURVEYOR | ADRIAN A. THOMAS |  |
|---|-------------------|------------------|--|
| Γ |                   |                  |  |

19/04/22

**ASPIRE - 33** 

**VERSION** B

DATE

REFERENCE 329896-ST33

DRAWING 329896-ST33-AB

|   | LENGT | HS ARE IN METRES |    |
|---|-------|------------------|----|
|   |       | 1                |    |
| 6 | 0     | 12               | 24 |

| SCALE | ORIGINAL SHEET SIZE A3 |
|-------|------------------------|
| 1:600 | SHEET 4                |

# **PLAN OF SUBDIVISION**

**PS 905666X** 

# CREATION OF RESTRICTION A

THE REGISTERED PROPRIETORS OF THE BURDENED LAND COVENANT WITH THE REGISTERED PROPRIETORS OF