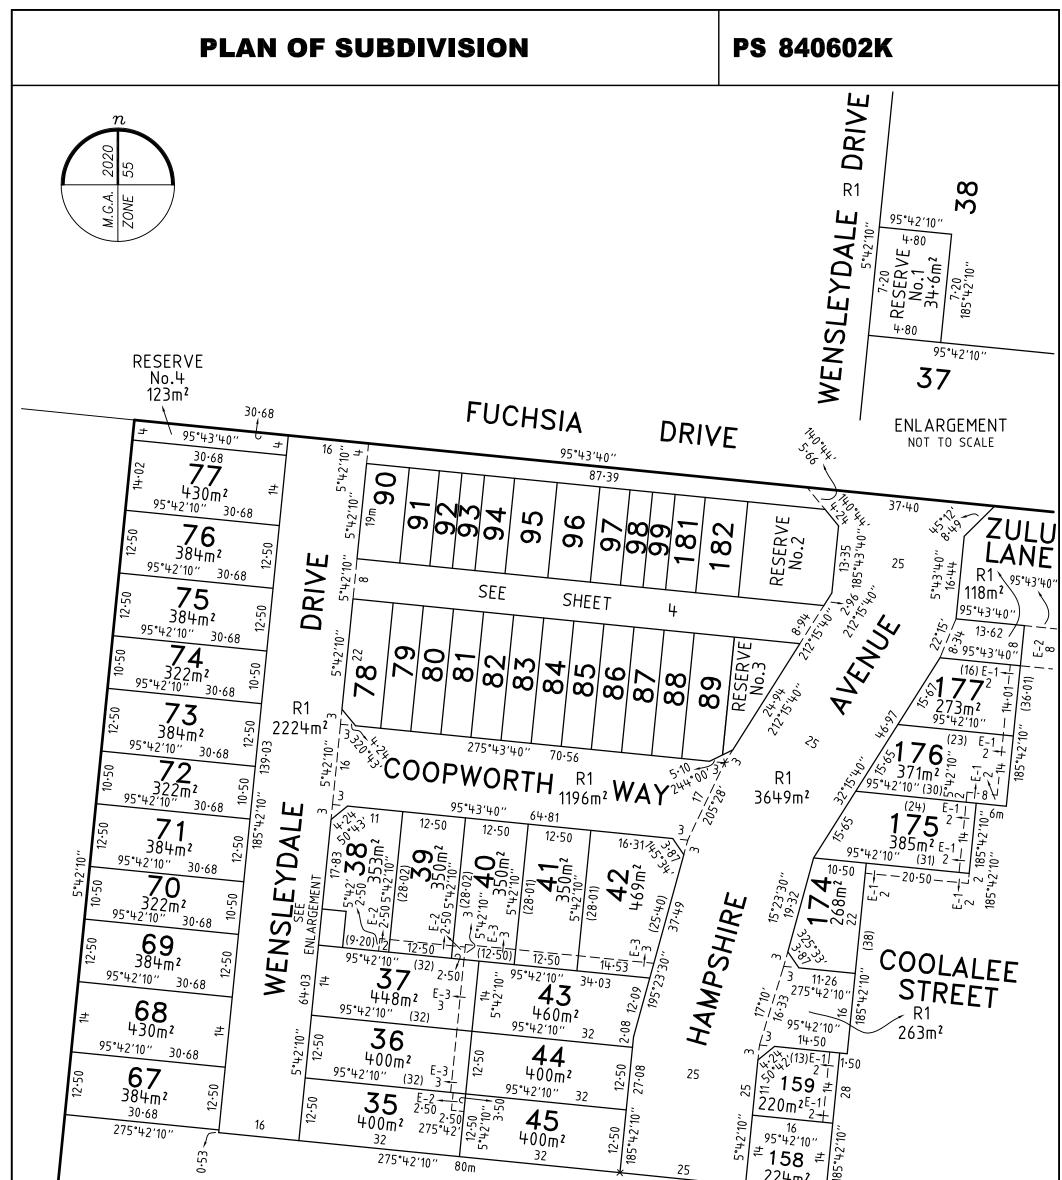

| PL/                                                                                                | <b>NO</b>         | F SUBDI                               | VISION                                                                                      |                                                                                                                                                                                                                                                                                                                                                                                                                                                                                    | EDITION                                                                                                                                                                                                                                                                   | PS 8                                                                                                                                     | 40602K                                                                                                                                             |  |  |
|----------------------------------------------------------------------------------------------------|-------------------|---------------------------------------|---------------------------------------------------------------------------------------------|------------------------------------------------------------------------------------------------------------------------------------------------------------------------------------------------------------------------------------------------------------------------------------------------------------------------------------------------------------------------------------------------------------------------------------------------------------------------------------|---------------------------------------------------------------------------------------------------------------------------------------------------------------------------------------------------------------------------------------------------------------------------|------------------------------------------------------------------------------------------------------------------------------------------|----------------------------------------------------------------------------------------------------------------------------------------------------|--|--|
|                                                                                                    | LC                |                                       | )                                                                                           |                                                                                                                                                                                                                                                                                                                                                                                                                                                                                    | Council Name: Melton Ci                                                                                                                                                                                                                                                   | y Council                                                                                                                                |                                                                                                                                                    |  |  |
| PARISH: PYWHEITJORRK                                                                               |                   |                                       |                                                                                             |                                                                                                                                                                                                                                                                                                                                                                                                                                                                                    | Council Reference Number: Sub5791<br>Planning Permit Reference: PA2018/6307/1<br>SPEAR Reference Number: S165934A                                                                                                                                                         |                                                                                                                                          |                                                                                                                                                    |  |  |
| TOWNSHIP:                                                                                          | VNSHIP: -         |                                       |                                                                                             |                                                                                                                                                                                                                                                                                                                                                                                                                                                                                    | Certification                                                                                                                                                                                                                                                             |                                                                                                                                          |                                                                                                                                                    |  |  |
| SECTION:                                                                                           | 17                |                                       |                                                                                             |                                                                                                                                                                                                                                                                                                                                                                                                                                                                                    | This plan is certified und                                                                                                                                                                                                                                                | er section 11 (7) of th                                                                                                                  | he Subdivision Act 1988                                                                                                                            |  |  |
| CROWN ALLOTMENT:                                                                                   | -                 |                                       |                                                                                             |                                                                                                                                                                                                                                                                                                                                                                                                                                                                                    | Date of original certificati                                                                                                                                                                                                                                              |                                                                                                                                          |                                                                                                                                                    |  |  |
| CROWN PORTION:                                                                                     | 1 (PAF            | <b>?</b> Τ)                           |                                                                                             |                                                                                                                                                                                                                                                                                                                                                                                                                                                                                    | Public Open Space                                                                                                                                                                                                                                                         |                                                                                                                                          |                                                                                                                                                    |  |  |
| TITLE REFERENCE: VOL 10655 FOL 573                                                                 |                   |                                       |                                                                                             |                                                                                                                                                                                                                                                                                                                                                                                                                                                                                    | A requirement for public that has not been made                                                                                                                                                                                                                           | open space under se                                                                                                                      | ection 18 of the Subdivision Act 1988                                                                                                              |  |  |
| LAST PLAN<br>REFERENCE:                                                                            | LOT 2             | ON PS500823R                          |                                                                                             |                                                                                                                                                                                                                                                                                                                                                                                                                                                                                    | Digitally signed by: Karer                                                                                                                                                                                                                                                | Digitally signed by: Karen Gaskett for Melton City Council on 24/03/2022                                                                 |                                                                                                                                                    |  |  |
| POSTAL ADDRESS:<br>(at time of subdivision)                                                        |                   | 18 GREIGS ROAD<br>BANK 3335           |                                                                                             |                                                                                                                                                                                                                                                                                                                                                                                                                                                                                    |                                                                                                                                                                                                                                                                           |                                                                                                                                          |                                                                                                                                                    |  |  |
| MGA 2020 CO-ORDINATE<br>(approx. centre of land in pla                                             |                   | 293 400<br>5 820 140                  | <b>ZONE:</b> 55                                                                             | 5                                                                                                                                                                                                                                                                                                                                                                                                                                                                                  |                                                                                                                                                                                                                                                                           |                                                                                                                                          |                                                                                                                                                    |  |  |
|                                                                                                    | ESTING OF         | ROADS AND/OR                          | RESERVES                                                                                    |                                                                                                                                                                                                                                                                                                                                                                                                                                                                                    |                                                                                                                                                                                                                                                                           | NOTA                                                                                                                                     | ATIONS                                                                                                                                             |  |  |
| IDENTIFIER                                                                                         |                   | COL                                   | JNCIL/BODY/PERS                                                                             | ON                                                                                                                                                                                                                                                                                                                                                                                                                                                                                 |                                                                                                                                                                                                                                                                           | S NOT A STAGED SUB                                                                                                                       |                                                                                                                                                    |  |  |
| RESERVE No.1POWERCOR ARESERVE No.2MELTON CIRESERVE No.3MELTON CI                                   |                   |                                       | LTON CITY COUNC<br>ERCOR AUSTRALIA<br>LTON CITY COUNC<br>LTON CITY COUNC<br>LTON CITY COUNC | Y COUNCIL         Y COUNCIL         JSTRALIA LTD         Y COUNCIL         IN PROCLAIMED SURVEY AREA NO         PM 9 and 54 (Kororoit)         DEPTH LIMITATION         DOES NOT APPLY         LOTS 1 TO 34, 46 TO 66, 100 TO 157, 160 TO 173 AND 178 TO 180 (ALL INCLUSIVE) |                                                                                                                                                                                                                                                                           |                                                                                                                                          |                                                                                                                                                    |  |  |
|                                                                                                    |                   |                                       |                                                                                             |                                                                                                                                                                                                                                                                                                                                                                                                                                                                                    |                                                                                                                                                                                                                                                                           | 00 TO 157, 160 TO 17<br>M THIS PLAN.                                                                                                     |                                                                                                                                                    |  |  |
|                                                                                                    |                   |                                       |                                                                                             |                                                                                                                                                                                                                                                                                                                                                                                                                                                                                    | LOTS 1 TO 34, 46 TO 66, 1<br>HAVE BEEN OMITTED FRO                                                                                                                                                                                                                        | 00 TO 157, 160 TO 17<br>M THIS PLAN.                                                                                                     |                                                                                                                                                    |  |  |
| LEGEND: E - ENC                                                                                    | JMBERING E        |                                       | DN IN CROWN GRA                                                                             |                                                                                                                                                                                                                                                                                                                                                                                                                                                                                    | LOTS 1 TO 34, 46 TO 66, 1<br>HAVE BEEN OMITTED FRO<br>LAND SUBDIVIDED (EXCL                                                                                                                                                                                               | 00 TO 157, 160 TO 17<br>M THIS PLAN.<br>JDING LOT A) - 2.279                                                                             | ha                                                                                                                                                 |  |  |
|                                                                                                    |                   | ASEMENT, CONDITIC                     | ON IN CROWN GRA                                                                             |                                                                                                                                                                                                                                                                                                                                                                                                                                                                                    | LOTS 1 TO 34, 46 TO 66, 1<br>HAVE BEEN OMITTED FRO                                                                                                                                                                                                                        | 00 TO 157, 160 TO 17<br>M THIS PLAN.<br>JDING LOT A) - 2.279<br>R ENCUMBRANCE                                                            | ha                                                                                                                                                 |  |  |
| SUBJECT                                                                                            |                   | · · · · · · · · · · · · · · · · · · · |                                                                                             | NT IN THE NA<br>WIDTH<br>(metres)<br>SEE DIAG                                                                                                                                                                                                                                                                                                                                                                                                                                      | LOTS 1 TO 34, 46 TO 66, 1<br>HAVE BEEN OMITTED FRO<br>LAND SUBDIVIDED (EXCL<br>ENT INFORMATION<br>TURE OF AN EASEMENT OR OTHE<br>ORIGIN<br>THIS PLAN                                                                                                                      | 00 TO 157, 160 TO 17<br>M THIS PLAN.<br>JDING LOT A) - 2.279<br>R ENCUMBRANCE                                                            | ha<br>A - APPURTENANT EASEMENT<br>AND BENEFITED/IN FAVOUR OF                                                                                       |  |  |
| SUBJECT<br>LAND                                                                                    | I<br>             | · · · · · · · · · · · · · · · · · · · |                                                                                             | NT IN THE NA<br>WIDTH<br>(metres)                                                                                                                                                                                                                                                                                                                                                                                                                                                  | LOTS 1 TO 34, 46 TO 66, 1<br>HAVE BEEN OMITTED FRO<br>LAND SUBDIVIDED (EXCL                                                                                                                                                                                               | 00 TO 157, 160 TO 17<br>M THIS PLAN.<br>JDING LOT A) - 2.279<br>R ENCUMBRANCE<br>L/<br>MELTON CITY CC<br>GREATER WESTI<br>MELTON CITY CC | ha          A - APPURTENANT EASEMENT         AND BENEFITED/IN FAVOUR OF         DUNCIL         ERN WATER CORPORATION                               |  |  |
| SUBJECT<br>LANDE-1DRAINAGEE-2SEWERAGEE-3DRAINAGE                                                   | I<br>             | · · · · · · · · · · · · · · · · · · · |                                                                                             | NT IN THE NA<br>WIDTH<br>(metres)<br>SEE DIAG<br>SEE DIAG<br>SEE DIAG                                                                                                                                                                                                                                                                                                                                                                                                              | LOTS 1 TO 34, 46 TO 66, 1<br>HAVE BEEN OMITTED FRO<br>LAND SUBDIVIDED (EXCL<br>LAND SUBDIVIDED (EXCL<br>ENT INFORMATION<br>TURE OF AN EASEMENT OR OTHE<br>ORIGIN<br>THIS PLAN<br>THIS PLAN<br>THIS PLAN                                                                   | 00 TO 157, 160 TO 17<br>M THIS PLAN.<br>JDING LOT A) - 2.279<br>R ENCUMBRANCE<br>L/<br>MELTON CITY CC<br>GREATER WESTI<br>MELTON CITY CC | ha          A - APPURTENANT EASEMENT         AND BENEFITED/IN FAVOUR OF         DUNCIL         ERN WATER CORPORATION         DUNCIL         DUNCIL |  |  |
| SUBJECT<br>LAND<br>E-1 DRAINAGE<br>E-2 SEWERAGE<br>E-3 DRAINAGE<br>E-3 SEWERAGE<br>WILLIAMS WALK - | E<br>E<br>STAGE 1 | · · · · · · · · · · · · · · · · · · · |                                                                                             | NT IN THE NA<br>WIDTH<br>(metres)<br>SEE DIAG<br>SEE DIAG<br>SEE DIAG<br>SEE DIAG                                                                                                                                                                                                                                                                                                                                                                                                  | LOTS 1 TO 34, 46 TO 66, 1<br>HAVE BEEN OMITTED FRO<br>LAND SUBDIVIDED (EXCL<br>INT INFORMATION<br>TURE OF AN EASEMENT OR OTHE<br>ORIGIN<br>THIS PLAN<br>THIS PLAN<br>THIS PLAN<br>THIS PLAN<br>THIS PLAN<br>THIS PLAN                                                     | 00 TO 157, 160 TO 17<br>M THIS PLAN.<br>JDING LOT A) - 2.279<br>R ENCUMBRANCE<br>L/<br>MELTON CITY CC<br>GREATER WESTI<br>MELTON CITY CC | ha          A - APPURTENANT EASEMENT         AND BENEFITED/IN FAVOUR OF         DUNCIL         ERN WATER CORPORATION         DUNCIL                |  |  |
| SUBJECT<br>LAND<br>E-1 DRAINAGE<br>E-2 SEWERAGE<br>E-3 DRAINAGE<br>E-3 SEWERAGE                    | E<br>E<br>STAGE 1 | · · · · · · · · · · · · · · · · · · · |                                                                                             | NT IN THE NA<br>WIDTH<br>(metres)<br>SEE DIAG<br>SEE DIAG<br>SEE DIAG<br>SEE DIAG                                                                                                                                                                                                                                                                                                                                                                                                  | LOTS 1 TO 34, 46 TO 66, 1<br>HAVE BEEN OMITTED FRO<br>LAND SUBDIVIDED (EXCL<br>ENT INFORMATION<br>TURE OF AN EASEMENT OR OTHE<br>ORIGIN<br>THIS PLAN<br>THIS PLAN<br>THIS PLAN<br>THIS PLAN<br>THIS PLAN<br>THIS PLAN<br>THIS PLAN<br>THIS PLAN<br>THIS PLAN<br>THIS PLAN | 00 TO 157, 160 TO 17<br>M THIS PLAN.<br>JDING LOT A) - 2.279<br>R ENCUMBRANCE<br>L/<br>MELTON CITY CC<br>GREATER WESTI<br>MELTON CITY CC | ha          A - APPURTENANT EASEMENT         AND BENEFITED/IN FAVOUR OF         DUNCIL         ERN WATER CORPORATION         DUNCIL                |  |  |

|        | 205 | • |
|--------|-----|---|
| GREIGS |     |   |

| WILLIAMS WALK - STAGE 1                               |       | LICENSED SURVEYOR ADRIAN A. THOMAS                                                         |                     | <b>SCALE</b><br>1:1500                                    | 15 0 30 60<br>LENGTHS ARE IN METRES | 0 |
|-------------------------------------------------------|-------|--------------------------------------------------------------------------------------------|---------------------|-----------------------------------------------------------|-------------------------------------|---|
| Level 3, 1 Southbank Boulevard                        | ,     | DATE 12/01/22                                                                              | REFERENCE 301436-ST | 01                                                        | ORIGINAL SHEET SIZE A3              |   |
| Southbank, Victoria 3006<br>03) 7019 8400             | veris | VERSION M                                                                                  | DRAWING 301436-ST   | 01 <b>-</b> AM                                            | SHEET 2                             |   |
| DEVELOP<br>WITH Formerly<br>CONFIDENCE ™ Bosco Jonson |       | Digitally signed by: Adrian A<br>Surveyor's Plan Version (M),<br>24/03/2022, SPEAR Ref: S1 |                     | Digitally sign<br>Melton City<br>24/03/2022,<br>SPEAR Ref | Council,                            |   |