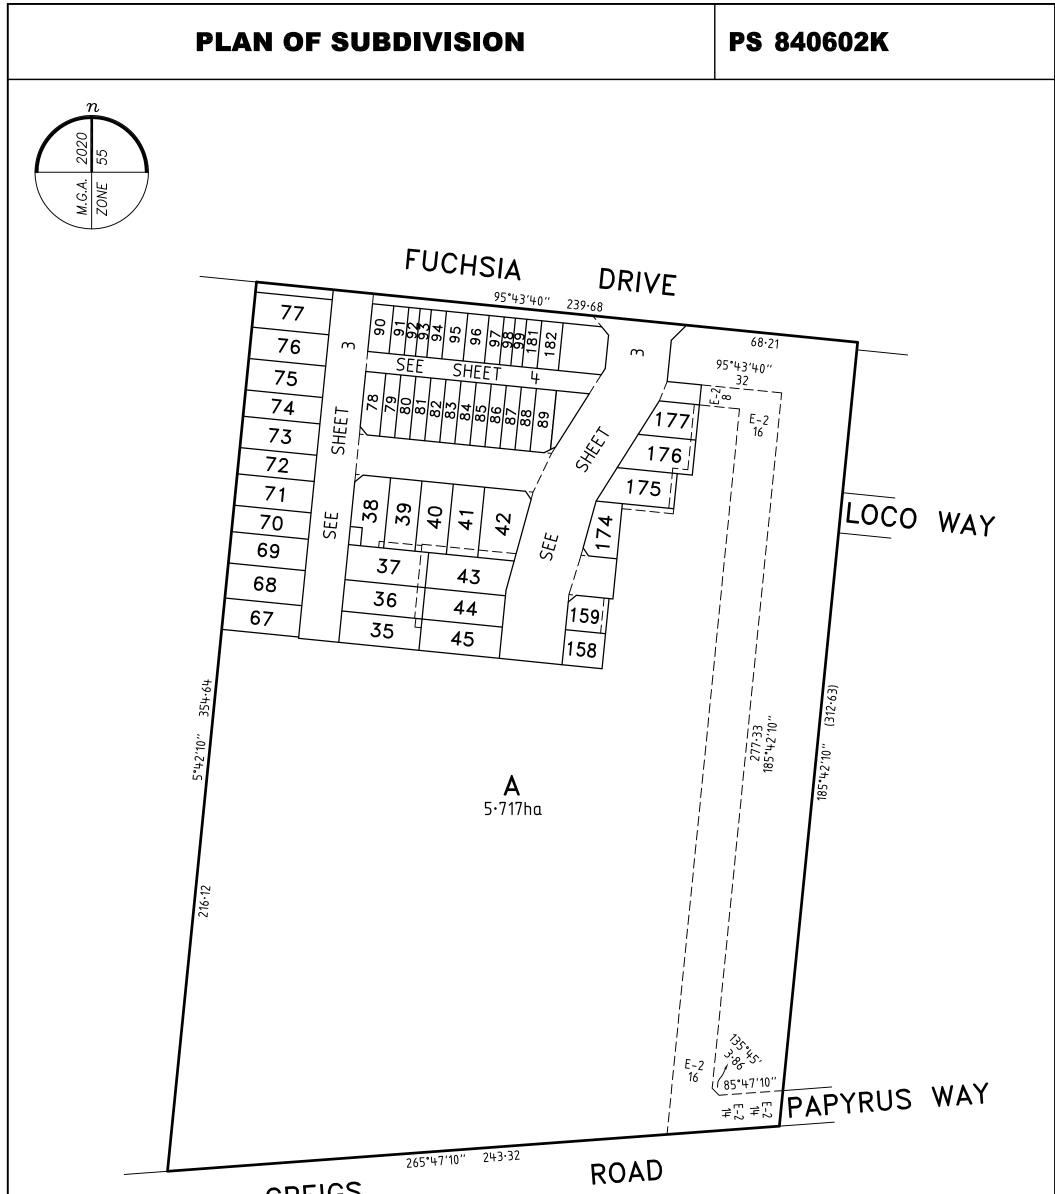

| PL/                                                                                                | <b>NO</b>         | F SUBDI                               | VISION                                                                                      |                                                                                                                                                                                                                                                                                                                                                                                                                                                                                    | EDITION                                                                                                                                                                                                                                                                   | PS 8                                                                                                                                     | 40602K                                                                                                                                             |  |  |
|----------------------------------------------------------------------------------------------------|-------------------|---------------------------------------|---------------------------------------------------------------------------------------------|------------------------------------------------------------------------------------------------------------------------------------------------------------------------------------------------------------------------------------------------------------------------------------------------------------------------------------------------------------------------------------------------------------------------------------------------------------------------------------|---------------------------------------------------------------------------------------------------------------------------------------------------------------------------------------------------------------------------------------------------------------------------|------------------------------------------------------------------------------------------------------------------------------------------|----------------------------------------------------------------------------------------------------------------------------------------------------|--|--|
|                                                                                                    | LC                |                                       | )                                                                                           |                                                                                                                                                                                                                                                                                                                                                                                                                                                                                    | Council Name: Melton Ci                                                                                                                                                                                                                                                   | y Council                                                                                                                                |                                                                                                                                                    |  |  |
| PARISH: PYWHEITJORRK                                                                               |                   |                                       |                                                                                             |                                                                                                                                                                                                                                                                                                                                                                                                                                                                                    | Council Reference Number: Sub5791<br>Planning Permit Reference: PA2018/6307/1<br>SPEAR Reference Number: S165934A                                                                                                                                                         |                                                                                                                                          |                                                                                                                                                    |  |  |
| TOWNSHIP:                                                                                          | VNSHIP: -         |                                       |                                                                                             |                                                                                                                                                                                                                                                                                                                                                                                                                                                                                    | Certification                                                                                                                                                                                                                                                             |                                                                                                                                          |                                                                                                                                                    |  |  |
| SECTION:                                                                                           | 17                |                                       |                                                                                             |                                                                                                                                                                                                                                                                                                                                                                                                                                                                                    | This plan is certified und                                                                                                                                                                                                                                                | er section 11 (7) of th                                                                                                                  | he Subdivision Act 1988                                                                                                                            |  |  |
| CROWN ALLOTMENT:                                                                                   | -                 |                                       |                                                                                             |                                                                                                                                                                                                                                                                                                                                                                                                                                                                                    | Date of original certificati                                                                                                                                                                                                                                              |                                                                                                                                          |                                                                                                                                                    |  |  |
| CROWN PORTION:                                                                                     | 1 (PAF            | <b>?</b> Τ)                           |                                                                                             |                                                                                                                                                                                                                                                                                                                                                                                                                                                                                    | Public Open Space                                                                                                                                                                                                                                                         |                                                                                                                                          |                                                                                                                                                    |  |  |
| TITLE REFERENCE: VOL 10655 FOL 573                                                                 |                   |                                       |                                                                                             |                                                                                                                                                                                                                                                                                                                                                                                                                                                                                    | A requirement for public that has not been made                                                                                                                                                                                                                           | open space under se                                                                                                                      | ection 18 of the Subdivision Act 1988                                                                                                              |  |  |
| LAST PLAN<br>REFERENCE:                                                                            | LOT 2             | ON PS500823R                          |                                                                                             |                                                                                                                                                                                                                                                                                                                                                                                                                                                                                    | Digitally signed by: Karer                                                                                                                                                                                                                                                | Digitally signed by: Karen Gaskett for Melton City Council on 24/03/2022                                                                 |                                                                                                                                                    |  |  |
| POSTAL ADDRESS:<br>(at time of subdivision)                                                        |                   | 18 GREIGS ROAD<br>BANK 3335           |                                                                                             |                                                                                                                                                                                                                                                                                                                                                                                                                                                                                    |                                                                                                                                                                                                                                                                           |                                                                                                                                          |                                                                                                                                                    |  |  |
| MGA 2020 CO-ORDINATE<br>(approx. centre of land in pla                                             |                   | 293 400<br>5 820 140                  | <b>ZONE:</b> 55                                                                             | 5                                                                                                                                                                                                                                                                                                                                                                                                                                                                                  |                                                                                                                                                                                                                                                                           |                                                                                                                                          |                                                                                                                                                    |  |  |
|                                                                                                    | ESTING OF         | ROADS AND/OR                          | RESERVES                                                                                    |                                                                                                                                                                                                                                                                                                                                                                                                                                                                                    |                                                                                                                                                                                                                                                                           | NOTA                                                                                                                                     | ATIONS                                                                                                                                             |  |  |
| IDENTIFIER                                                                                         |                   | COL                                   | JNCIL/BODY/PERS                                                                             | ON                                                                                                                                                                                                                                                                                                                                                                                                                                                                                 |                                                                                                                                                                                                                                                                           | S NOT A STAGED SUB                                                                                                                       |                                                                                                                                                    |  |  |
| RESERVE No.1POWERCOR ARESERVE No.2MELTON CIRESERVE No.3MELTON CI                                   |                   |                                       | LTON CITY COUNC<br>ERCOR AUSTRALIA<br>LTON CITY COUNC<br>LTON CITY COUNC<br>LTON CITY COUNC | Y COUNCIL         Y COUNCIL         JSTRALIA LTD         Y COUNCIL         IN PROCLAIMED SURVEY AREA NO         PM 9 and 54 (Kororoit)         DEPTH LIMITATION         DOES NOT APPLY         LOTS 1 TO 34, 46 TO 66, 100 TO 157, 160 TO 173 AND 178 TO 180 (ALL INCLUSIVE) |                                                                                                                                                                                                                                                                           |                                                                                                                                          |                                                                                                                                                    |  |  |
|                                                                                                    |                   |                                       |                                                                                             |                                                                                                                                                                                                                                                                                                                                                                                                                                                                                    |                                                                                                                                                                                                                                                                           | 00 TO 157, 160 TO 17<br>M THIS PLAN.                                                                                                     |                                                                                                                                                    |  |  |
|                                                                                                    |                   |                                       |                                                                                             |                                                                                                                                                                                                                                                                                                                                                                                                                                                                                    | LOTS 1 TO 34, 46 TO 66, 1<br>HAVE BEEN OMITTED FRO                                                                                                                                                                                                                        | 00 TO 157, 160 TO 17<br>M THIS PLAN.                                                                                                     |                                                                                                                                                    |  |  |
| LEGEND: E - ENC                                                                                    | JMBERING E        |                                       | DN IN CROWN GRA                                                                             |                                                                                                                                                                                                                                                                                                                                                                                                                                                                                    | LOTS 1 TO 34, 46 TO 66, 1<br>HAVE BEEN OMITTED FRO<br>LAND SUBDIVIDED (EXCL                                                                                                                                                                                               | 00 TO 157, 160 TO 17<br>M THIS PLAN.<br>JDING LOT A) - 2.279                                                                             | ha                                                                                                                                                 |  |  |
|                                                                                                    |                   | ASEMENT, CONDITIC                     | ON IN CROWN GRA                                                                             |                                                                                                                                                                                                                                                                                                                                                                                                                                                                                    | LOTS 1 TO 34, 46 TO 66, 1<br>HAVE BEEN OMITTED FRO                                                                                                                                                                                                                        | 00 TO 157, 160 TO 17<br>M THIS PLAN.<br>JDING LOT A) - 2.279<br>R ENCUMBRANCE                                                            | ha                                                                                                                                                 |  |  |
| SUBJECT                                                                                            |                   | · · · · · · · · · · · · · · · · · · · |                                                                                             | NT IN THE NA<br>WIDTH<br>(metres)<br>SEE DIAG                                                                                                                                                                                                                                                                                                                                                                                                                                      | LOTS 1 TO 34, 46 TO 66, 1<br>HAVE BEEN OMITTED FRO<br>LAND SUBDIVIDED (EXCL<br>ENT INFORMATION<br>TURE OF AN EASEMENT OR OTHE<br>ORIGIN<br>THIS PLAN                                                                                                                      | 00 TO 157, 160 TO 17<br>M THIS PLAN.<br>JDING LOT A) - 2.279<br>R ENCUMBRANCE                                                            | ha<br>A - APPURTENANT EASEMENT<br>AND BENEFITED/IN FAVOUR OF                                                                                       |  |  |
| SUBJECT<br>LAND                                                                                    | I<br>             | · · · · · · · · · · · · · · · · · · · |                                                                                             | NT IN THE NA<br>WIDTH<br>(metres)                                                                                                                                                                                                                                                                                                                                                                                                                                                  | LOTS 1 TO 34, 46 TO 66, 1<br>HAVE BEEN OMITTED FRO<br>LAND SUBDIVIDED (EXCL                                                                                                                                                                                               | 00 TO 157, 160 TO 17<br>M THIS PLAN.<br>JDING LOT A) - 2.279<br>R ENCUMBRANCE<br>L/<br>MELTON CITY CC<br>GREATER WESTI<br>MELTON CITY CC | ha          A - APPURTENANT EASEMENT         AND BENEFITED/IN FAVOUR OF         DUNCIL         ERN WATER CORPORATION                               |  |  |
| SUBJECT<br>LANDE-1DRAINAGEE-2SEWERAGEE-3DRAINAGE                                                   | I<br>             | · · · · · · · · · · · · · · · · · · · |                                                                                             | NT IN THE NA<br>WIDTH<br>(metres)<br>SEE DIAG<br>SEE DIAG<br>SEE DIAG                                                                                                                                                                                                                                                                                                                                                                                                              | LOTS 1 TO 34, 46 TO 66, 1<br>HAVE BEEN OMITTED FRO<br>LAND SUBDIVIDED (EXCL<br>LAND SUBDIVIDED (EXCL<br>ENT INFORMATION<br>TURE OF AN EASEMENT OR OTHE<br>ORIGIN<br>THIS PLAN<br>THIS PLAN<br>THIS PLAN                                                                   | 00 TO 157, 160 TO 17<br>M THIS PLAN.<br>JDING LOT A) - 2.279<br>R ENCUMBRANCE<br>L/<br>MELTON CITY CC<br>GREATER WESTI<br>MELTON CITY CC | ha          A - APPURTENANT EASEMENT         AND BENEFITED/IN FAVOUR OF         DUNCIL         ERN WATER CORPORATION         DUNCIL         DUNCIL |  |  |
| SUBJECT<br>LAND<br>E-1 DRAINAGE<br>E-2 SEWERAGE<br>E-3 DRAINAGE<br>E-3 SEWERAGE<br>WILLIAMS WALK - | E<br>E<br>STAGE 1 | · · · · · · · · · · · · · · · · · · · |                                                                                             | NT IN THE NA<br>WIDTH<br>(metres)<br>SEE DIAG<br>SEE DIAG<br>SEE DIAG<br>SEE DIAG                                                                                                                                                                                                                                                                                                                                                                                                  | LOTS 1 TO 34, 46 TO 66, 1<br>HAVE BEEN OMITTED FRO<br>LAND SUBDIVIDED (EXCL<br>INT INFORMATION<br>TURE OF AN EASEMENT OR OTHE<br>ORIGIN<br>THIS PLAN<br>THIS PLAN<br>THIS PLAN<br>THIS PLAN<br>THIS PLAN<br>THIS PLAN                                                     | 00 TO 157, 160 TO 17<br>M THIS PLAN.<br>JDING LOT A) - 2.279<br>R ENCUMBRANCE<br>L/<br>MELTON CITY CC<br>GREATER WESTI<br>MELTON CITY CC | ha          A - APPURTENANT EASEMENT         AND BENEFITED/IN FAVOUR OF         DUNCIL         ERN WATER CORPORATION         DUNCIL                |  |  |
| SUBJECT<br>LAND<br>E-1 DRAINAGE<br>E-2 SEWERAGE<br>E-3 DRAINAGE<br>E-3 SEWERAGE                    | E<br>E<br>STAGE 1 | · · · · · · · · · · · · · · · · · · · |                                                                                             | NT IN THE NA<br>WIDTH<br>(metres)<br>SEE DIAG<br>SEE DIAG<br>SEE DIAG<br>SEE DIAG                                                                                                                                                                                                                                                                                                                                                                                                  | LOTS 1 TO 34, 46 TO 66, 1<br>HAVE BEEN OMITTED FRO<br>LAND SUBDIVIDED (EXCL<br>ENT INFORMATION<br>TURE OF AN EASEMENT OR OTHE<br>ORIGIN<br>THIS PLAN<br>THIS PLAN<br>THIS PLAN<br>THIS PLAN<br>THIS PLAN<br>THIS PLAN<br>THIS PLAN<br>THIS PLAN<br>THIS PLAN<br>THIS PLAN | 00 TO 157, 160 TO 17<br>M THIS PLAN.<br>JDING LOT A) - 2.279<br>R ENCUMBRANCE<br>L/<br>MELTON CITY CC<br>GREATER WESTI<br>MELTON CITY CC | ha          A - APPURTENANT EASEMENT         AND BENEFITED/IN FAVOUR OF         DUNCIL         ERN WATER CORPORATION         DUNCIL                |  |  |

|        | 205 | • |
|--------|-----|---|
| GREIGS |     |   |

| WILLIAMS WALK - STAGE 1                               |       | LICENSED SURVEYOR ADRIAN A. THOMAS                                                         |                     | <b>SCALE</b><br>1:1500                                    | 15 0 30 60<br>LENGTHS ARE IN METRES | 0 |
|-------------------------------------------------------|-------|--------------------------------------------------------------------------------------------|---------------------|-----------------------------------------------------------|-------------------------------------|---|
| Level 3, 1 Southbank Boulevard                        | ,     | DATE 12/01/22                                                                              | REFERENCE 301436-ST | 01                                                        | ORIGINAL SHEET SIZE A3              |   |
| Southbank, Victoria 3006<br>03) 7019 8400             | veris | VERSION M                                                                                  | DRAWING 301436-ST   | 01 <b>-</b> AM                                            | SHEET 2                             |   |
| DEVELOP<br>WITH Formerly<br>CONFIDENCE ™ Bosco Jonson |       | Digitally signed by: Adrian A<br>Surveyor's Plan Version (M),<br>24/03/2022, SPEAR Ref: S1 |                     | Digitally sign<br>Melton City<br>24/03/2022,<br>SPEAR Ref | Council,                            |   |