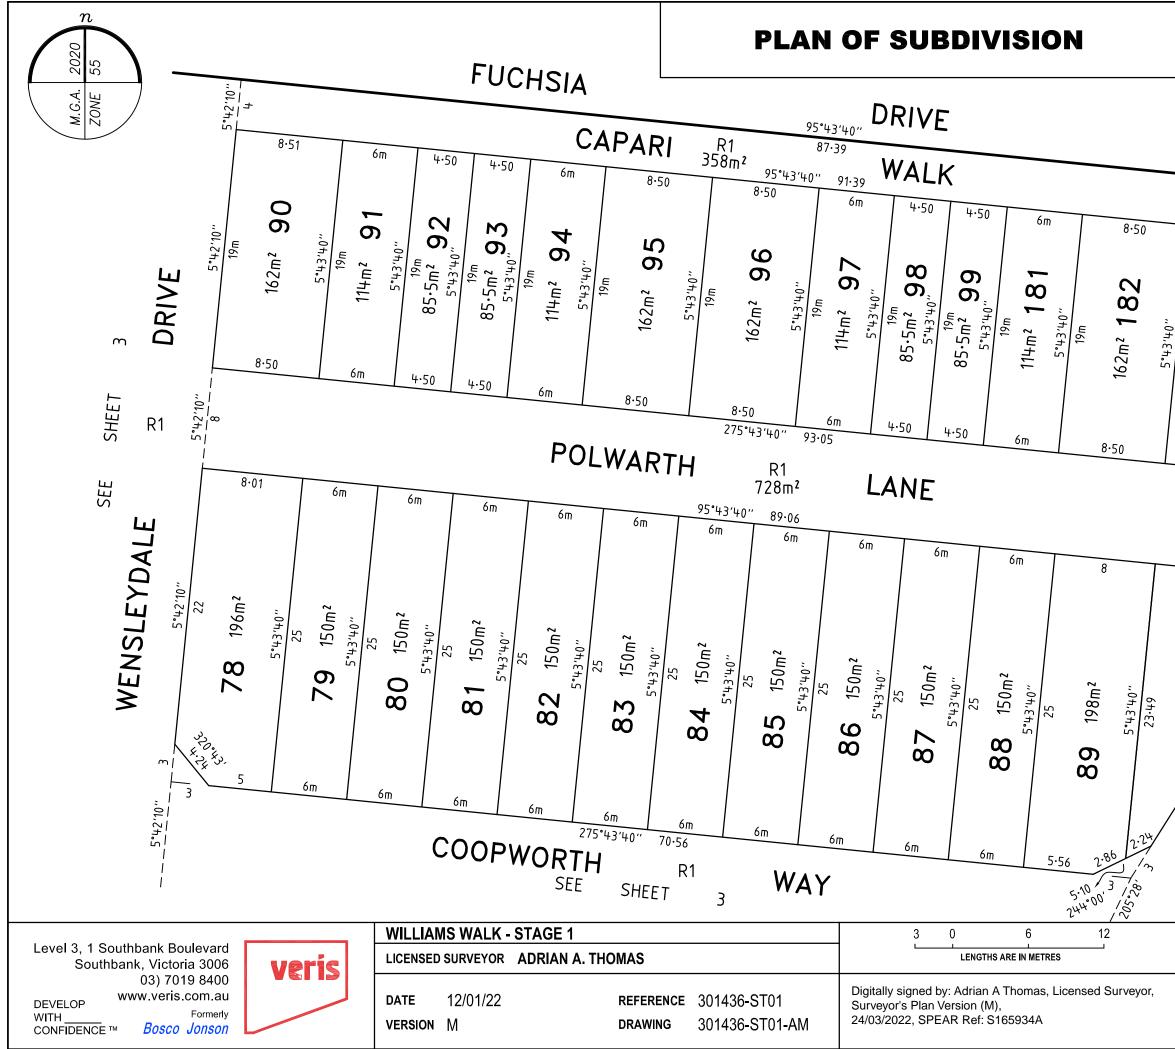

| Ġ                                                                         | 275°47'                                                                                                                     | 224m<br>275°42′10                                                 |         |                        |    |
|---------------------------------------------------------------------------|-----------------------------------------------------------------------------------------------------------------------------|-------------------------------------------------------------------|---------|------------------------|----|
|                                                                           | A<br>SEE<br>SHEET 2                                                                                                         |                                                                   |         |                        |    |
| WILLIAMS WALK - STAGE 1                                                   | LICENSED SURVEYOR ADRIAN A. THOMAS                                                                                          | <b>SCALE</b><br>1:750                                             | 7.5 0   | 15<br>Is are in metres | 30 |
| Level 3, 1 Southbank Boulevard                                            | DATE 12/01/22 REFERENCE 301436-S                                                                                            | Г01                                                               | ORIGINA | L SHEET SIZE A         | A3 |
| Southbank, Victoria 3006<br>03) 7019 8400                                 | VERSION M DRAWING 301436-S                                                                                                  | Г01-АМ                                                            | SHEET   | 3                      |    |
| WWW.veris.com.au<br>DEVELOP<br>WITH Formerly<br>CONFIDENCE ™ Bosco Jonson | Digitally signed by: Adrian A Thomas, Licensed Surveyor,<br>Surveyor's Plan Version (M),<br>24/03/2022, SPEAR Ref: S165934A | Digitally signed<br>Melton City Co<br>24/03/2022,<br>SPEAR Ref: S | ouncil, |                        |    |

**PS 840602K** 1740° 5.-144 t  $\sigma$ 15.38 m AVENUE RESERVE No.2 343m² 5°43'40" 19m 13.35 185°43'40' SHEET SEE 17.05 212. 8.94 512. 55 40 ω R1 13.05 RESERVE No.3 168m² Fight Shipe 10,42,04  $\mathcal{S}$ SCALE **ORIGINAL SHEET SIZE A3** 1:300 SHEET 4 Digitally signed by: Melton City Council, 24/03/2022,