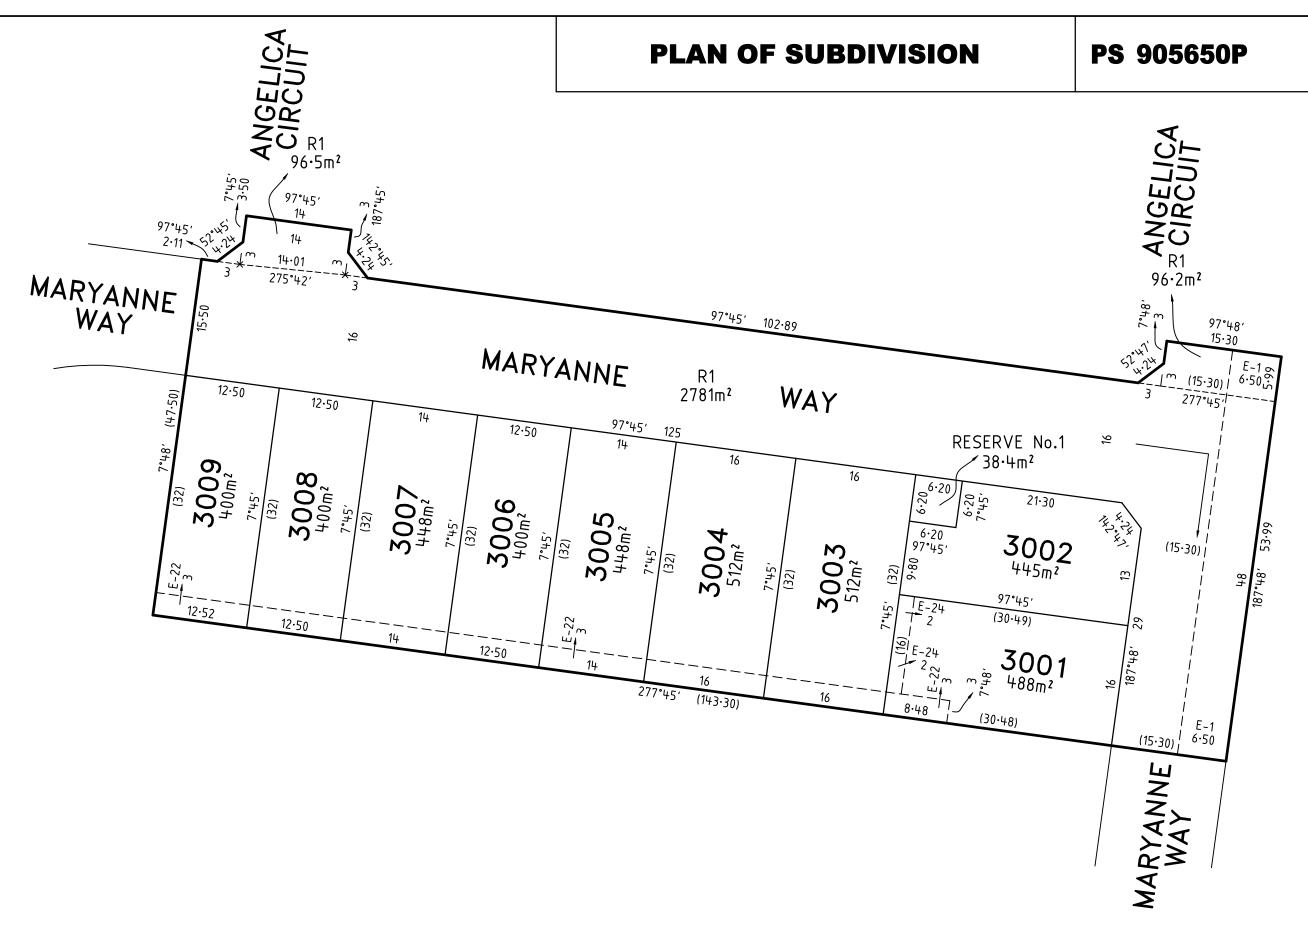

# **PLAN OF SUBDIVISION**

**PS 905650P** 

### TABLE OF LAND BURDENED AND LAND BENEFITED

| BURDENED<br>LOT No. | BENEFITING LOTS ON THIS PLAN |
|---------------------|------------------------------|
| 3001                | 3002, 3003                   |
| 3002                | 3001, 3003                   |
| 3003                | 3001, 3002, 3004             |

| BURDENED<br>LOT No. | BENEFITING LOTS ON THIS PLAN |
|---------------------|------------------------------|
| 3004                | 3003, 3005                   |
| 3005                | 3004, 3006                   |
| 3006                | 3005, 3007                   |

| BURDENED<br>LOT No. | BENEFITING LOTS ON THIS PLAN |
|---------------------|------------------------------|
| 3007                | 3006, 3008                   |
| 3008                | 3007, 3009                   |
| 3009                | 3008                         |