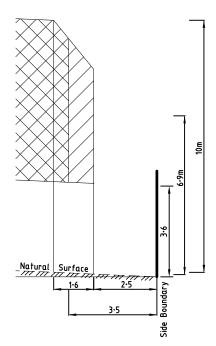

### BUILDING ENVELOPE SCHEDULE

### See Plan of Subdivision PS810994H

**LEGEND** 

#### EXAMPLE OF TYPICAL BUILDING ENVELOPE SETBACKS

### **Notations**

- The front and side setbacks are measured to the outermost walls of the buildings.
- Garages must be setback a minimum of 5.0m from the front street boundary unless otherwise noted.
- Walls less than 1.0m from the boundary must be within 200mm of the boundary.
- The BBZ shall be applicable to one side boundary only, one side boundary must be kept clear of buildings. Terrace style lots are exempt from this requirement.
- The setback to a side street boundary for a corner lot is 2m unless noted otherwise.
- Where the minimum front setback is 3.0m or more, porches, verandahs and architectural features can encroach into the front setback by up to 1.5m at heights of up to 4.5m for a single story home and heights of up to 9.0m for a two-story home.
- Where the minimum front setback is less than 3.0m porches, verandahs and architectural features can encroach into the front setback by up to 1.0m at heights of up to 4.5m for a single story home and heights of up to 9.0m for a two-story home.

Refer "Diagrams and Plans" in this document for further definitions

Single Storey Building Envelope hatch types

Building to Boundary Zone

Double Storey Building Envelope hatch types

Overlooking Zone - Habitable room windows or raised open spaces are a source of overlooking

Non Overlooking Zone - Habitable room windows or raised open spaces are not a source of overlooking

The registered proprietor or proprietors of the lot are required to build in accordance with the approved building envelopes shown hereon and in the "Profile Diagrams" in this document.

ORIGINAL SHEET SIZE A3

SHEET 10

1:750

Natural surface rising from side boundary

Natural surface falling from side boundary

Profile

Natural surface rising from side boundary

Natural surface falling from side boundary