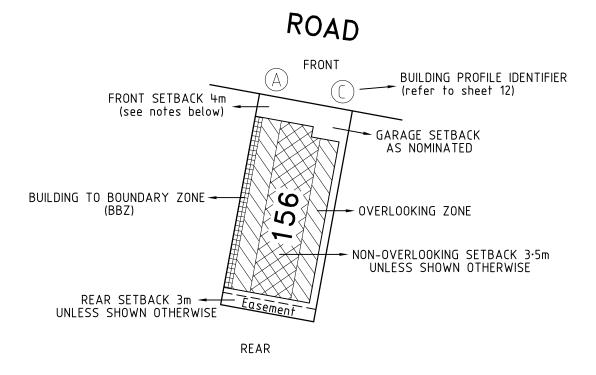

### BUILDING ENVELOPE SCHEDULE

### See Plan of Subdivision PS810994H

**LEGEND** 

#### EXAMPLE OF TYPICAL BUILDING ENVELOPE SETBACKS

#### EXAMPLE OF REAR LOADED TERRACE LOT

SPEAR Ref: S116406M

### **Notations**

- The front and side setbacks are measured to the outermost walls of the buildings.
- Garages must be setback a minimum of 5.0m from the front street boundary unless otherwise noted.
- Walls less than 1.0m from the boundary must be within 200mm of the boundary.
- The BBZ shall be applicable to one side boundary only, one side boundary must be kept clear of buildings. Terrace style lots are exempt from this requirement.
- The setback to a side street boundary for a corner lot is 2m unless noted otherwise.
- Where the minimum front setback is 3.0m or more, porches, verandahs and architectural features can encroach into the front setback by up to 1.5m at heights of up to 4.5m for a single story home and heights of up to 9.0m for a two-story home.
- Where the minimum front setback is less than 3.0m porches, verandahs and architectural features can encroach into the front setback by up to 1.0m at heights of up to 4.5m for a single story home and heights of up to 9.0m for a two-story home.

Refer "Diagrams and Plans" in this document for further definitions

Single Storey Building Envelope hatch types

Building to Boundary Zone

Double Storey Building Envelope hatch types

Overlooking Zone - Habitable room windows or raised open spaces are a source of overlooking

Non Overlooking Zone - Habitable room windows or raised open spaces are not a source of overlooking

The registered proprietor or proprietors of the lot are required to build in accordance with the approved building envelopes shown hereon and in the "Profile Diagrams" in this document.