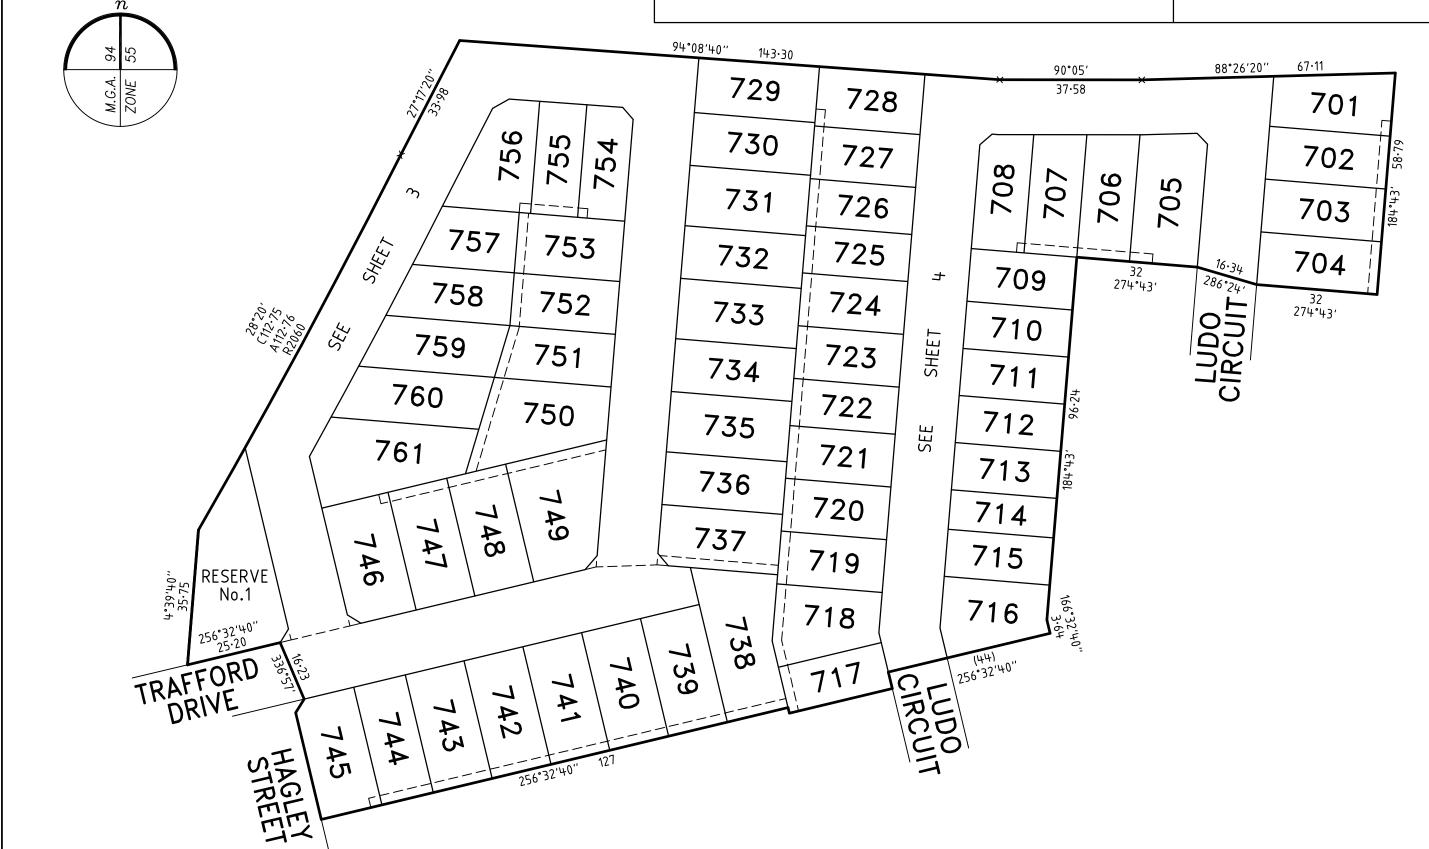

#### DESCRIPTION OF RESTRICTION:

Table of land burdened and land benefited:

| BURDENED LOT No. | BENEFITING LOTS ON THIS PLAN |
|------------------|------------------------------|
| 701              | 702                          |
| 702              | 701, 703                     |
| 703              | 702, 704                     |
| 704              | 703                          |
| 705              | 706                          |
| 706              | 705, 707                     |
| 707              | 706, 708, 709                |
| 708              | 707, 709                     |
| 709              | 707, 708, 710                |
| 710              | 709, 711                     |
| 711              | 710, 712                     |
| 712              | 711, 713                     |
| 713              | 712, 714                     |
| 715              | 714, 716                     |
| 716              | 715                          |
| 717              | 718, 738                     |
| 718              | 717, 719, 738                |
| 719              | 718, 720, 737, 738           |
| 720              | 719, 721, 736, 737           |
| 721              | 720, 722, 735, 736           |
| 722              | 721, 723, 734, 735           |
| 723              | 722, 724, 733, 734           |
| 724              | 723, 725, 732, 733           |
| 725              | 724, 726, 731, 732           |
| 726              | 725, 727, 731                |
| 727              | 726, 728, 730, 731           |
| 728              | 727, 729, 730                |
| 729              | 728, 730                     |
| 730              | 727, 728, 729, 731           |
| 731              | 725, 726, 727, 730, 732      |

| BURDENED LOT No. | BENEFITING LOTS ON THIS PLAN |
|------------------|------------------------------|
| 732              | 724, 725, 731, 733           |
| 733              | 723, 724, 732, 734           |
| 734              | 722, 723, 733, 735           |
| 735              | 721, 722, 734, 736           |
| 736              | 720, 721, 735, 737           |
| 737              | 719, 720, 736, 738           |
| 738              | 717, 718, 719, 737, 739      |
| 739              | 738, 740                     |
| 740              | 739, 741                     |
| 741              | 740, 742                     |
| 742              | 741, 743                     |
| 743              | 742, 744                     |
| 744              | 743, 745                     |
| 745              | 744                          |
| 746              | 747, 761                     |
| 747              | 746, 748, 761                |
| 748              | 747, 749, 750, 761           |
| 749              | 748, 750                     |
| 750              | 748, 749, 751, 760, 761      |
| 751              | 750, 752, 759                |
| 752              | 751, 753, 758                |
| 753              | 752, 754, 755, 756, 757      |
| 754              | 753, 755                     |
| 755              | 753, 754, 756                |
| 756              | 753, 755, 757                |
| 757              | 753, 756, 758                |
| 758              | 752, 757, 759                |
| 759              | 751, 758, 760                |
| 760              | 750, 759, 761                |
| 761              | 746, 747, 748, 750, 760      |

#### DESCRIPTION OF RESTRICTION:

Table of land burdened and land benefited:

| BURDENED LOTS SUBJECT<br>TO THE SMALL LOT<br>HOUSING CODE | BENEFITING LOTS ON THIS PLAN |
|-----------------------------------------------------------|------------------------------|
| 714                                                       | 713, 715                     |

#### DESCRIPTION OF RESTRICTION:

Table of land burdened and land benefited:

| BURDENED LOT No. | BENEFITING LOTS ON THIS PLAN |
|------------------|------------------------------|
| 729              | 728, 730                     |
| 730              | 727, 728, 729, 731           |
| 731              | 725, 726, 727, 730, 732      |
| 732              | 724, 725, 731, 733           |
| 733              | 723, 724, 732, 734           |
| 735              | 721, 722, 734, 736           |
| 741              | 740, 742                     |
| 742              | 741, 743                     |
| 743              | 742, 744                     |
| 744              | 743, 745                     |
| 745              | 744                          |
| 746              | 747, 761                     |
| 747              | 746, 748, 761                |
| 748              | 747, 749, 750, 761           |

| BURDENED LOT No. | BENEFITING LOTS ON THIS PLAN |
|------------------|------------------------------|
| 749              | 748, 750                     |
| 750              | 748, 749, 751, 760, 761      |
| 751              | 750, 752, 759                |
| 752              | 751, 753, 758                |
| 753              | 752, 754, 755, 756, 757      |
| 754              | 753, 755                     |
| 755              | 753, 754, 756                |
| 756              | 753, 755, 757                |
| 757              | 753, 756, 758                |
| 758              | 752, 757, 759                |
| 759              | 751, 758, 760                |
| 760              | 750, 759, 761                |
| 761              | 746, 747, 748, 750, 760      |