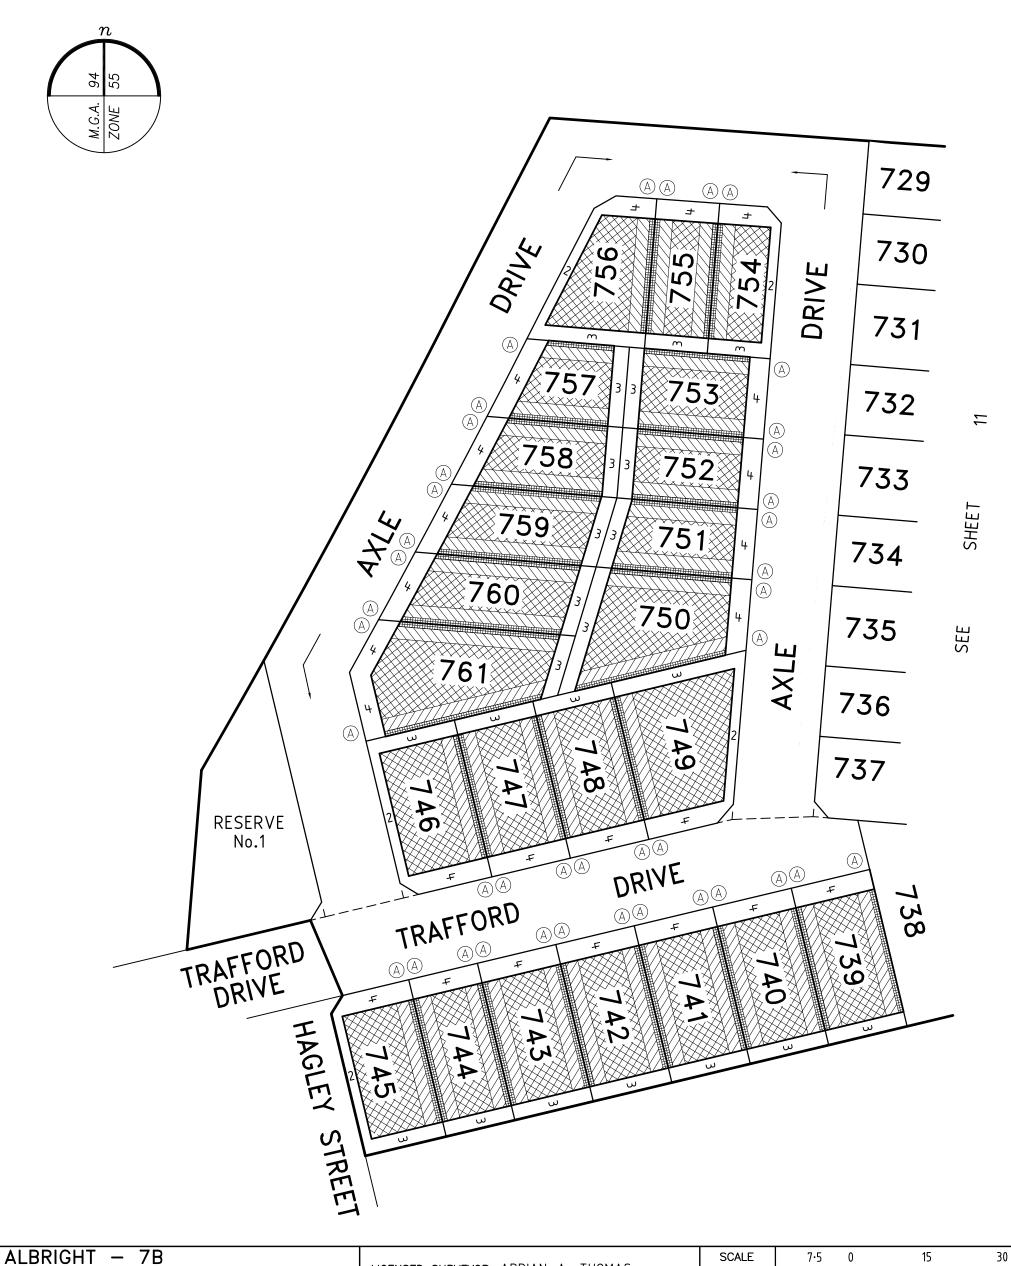

#### DESCRIPTION OF RESTRICTION:

Table of land burdened and land benefited:

| BURDENED LOT No. | BENEFITING LOTS ON THIS PLAN |
|------------------|------------------------------|
| 701              | 702                          |
| 702              | 701, 703                     |
| 703              | 702, 704                     |
| 704              | 703                          |
| 705              | 706                          |
| 706              | 705, 707                     |
| 707              | 706, 708, 709                |
| 708              | 707, 709                     |
| 709              | 707, 708, 710                |
| 710              | 709, 711                     |
| 711              | 710, 712                     |
| 712              | 711, 713                     |
| 713              | 712, 714                     |
| 715              | 714, 716                     |
| 716              | 715                          |
| 717              | 718, 738                     |
| 718              | 717, 719, 738                |
| 719              | 718, 720, 737, 738           |
| 720              | 719, 721, 736, 737           |
| 721              | 720, 722, 735, 736           |
| 722              | 721, 723, 734, 735           |
| 723              | 722, 724, 733, 734           |
| 724              | 723, 725, 732, 733           |
| 725              | 724, 726, 731, 732           |
| 726              | 725, 727, 731                |
| 727              | 726, 728, 730, 731           |
| 728              | 727, 729, 730                |
| 729              | 728, 730                     |
| 730              | 727, 728, 729, 731           |
| 731              | 725, 726, 727, 730, 732      |

| BURDENED LOT No. | BENEFITING LOTS ON THIS PLAN |
|------------------|------------------------------|
| 732              | 724, 725, 731, 733           |
| 733              | 723, 724, 732, 734           |
| 734              | 722, 723, 733, 735           |
| 735              | 721, 722, 734, 736           |
| 736              | 720, 721, 735, 737           |
| 737              | 719, 720, 736, 738           |
| 738              | 717, 718, 719, 737, 739      |
| 739              | 738, 740                     |
| 740              | 739, 741                     |
| 741              | 740, 742                     |
| 742              | 741, 743                     |
| 743              | 742, 744                     |
| 744              | 743, 745                     |
| 745              | 744                          |
| 746              | 747, 761                     |
| 747              | 746, 748, 761                |
| 748              | 747, 749, 750, 761           |
| 749              | 748, 750                     |
| 750              | 748, 749, 751, 760, 761      |
| 751              | 750, 752, 759                |
| 752              | 751, 753, 758                |
| 753              | 752, 754, 755, 756, 757      |
| 754              | 753, 755                     |
| 755              | 753, 754, 756                |
| 756              | 753, 755, 757                |
| 757              | 753, 756, 758                |
| 758              | 752, 757, 759                |
| 759              | 751, 758, 760                |
| 760              | 750, 759, 761                |
| 761              | 746, 747, 748, 750, 760      |