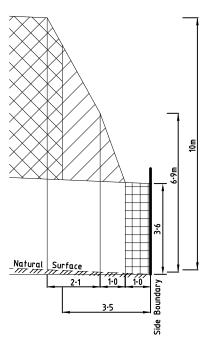

#### EXAMPLE OF REAR LOADED TERRACE LOT

SPEAR Ref: S116406M

### **Notations**

- The front and side setbacks are measured to the outermost walls of the buildings.
- Garages must be setback a minimum of 5.0m from the front street boundary unless otherwise noted.
- Walls less than 1.0m from the boundary must be within 200mm of the boundary.
- The BBZ shall be applicable to one side boundary only, one side boundary must be kept clear of buildings. Terrace style lots are exempt from this requirement.
- The setback to a side street boundary for a corner lot is 2m unless noted otherwise.
- Where the minimum front setback is 3.0m or more, porches, verandahs and architectural features can encroach into the front setback by up to 1.5m at heights of up to 4.5m for a single story home and heights of up to 9.0m for a two-story home.
- Where the minimum front setback is less than 3.0m porches, verandahs and architectural features can encroach into the front setback by up to 1.0m at heights of up to 4.5m for a single story home and heights of up to 9.0m for a two-story home.

Refer "Diagrams and Plans" in this document for further definitions

Single Storey Building Envelope hatch types

Building to Boundary Zone

Double Storey Building Envelope hatch types

Overlooking Zone - Habitable room windows or raised open spaces are a source of overlooking

Non Overlooking Zone - Habitable room windows or raised open spaces are not a source of overlooking

The registered proprietor or proprietors of the lot are required to build in accordance with the approved building envelopes shown hereon and in the "Profile Diagrams" in this document.

ORIGINAL SHEET SIZE A3

SHEET 10

1:750

Natural surface rising from side boundary

Natural surface falling from side boundary

Profile

Natural surface rising from side boundary

Natural surface falling from side boundary