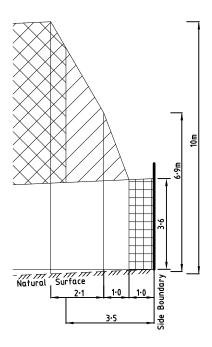

### BUILDING ENVELOPE SCHEDULE

### See Plan of Subdivision PS810994H

**LEGEND** 

#### EXAMPLE OF TYPICAL BUILDING ENVELOPE SETBACKS

### **Notations**

- The front and side setbacks are measured to the outermost walls of the buildings.
- Garages must be setback a minimum of 5.0m from the front street boundary unless otherwise noted.
- Walls less than 1.0m from the boundary must be within 200mm of the boundary.
- The BBZ shall be applicable to one side boundary only, one side boundary must be kept clear of buildings. Terrace style lots are exempt from this requirement.
- The setback to a side street boundary for a corner lot is 2m unless noted otherwise.
- Where the minimum front setback is 3.0m or more, porches, verandahs and architectural features can encroach into the front setback by up to 1.5m at heights of up to 4.5m for a single story home and heights of up to 9.0m for a two-story home.
- Where the minimum front setback is less than 3.0m porches, verandahs and architectural features can encroach into the front setback by up to 1.0m at heights of up to 4.5m for a single story home and heights of up to 9.0m for a two-story home.

Refer "Diagrams and Plans" in this document for further definitions

Single Storey Building Envelope hatch types

Building to Boundary Zone

Double Storey Building Envelope hatch types

Overlooking Zone - Habitable room windows or raised open spaces are a source of overlooking

Non Overlooking Zone - Habitable room windows or raised open spaces are not a source of overlooking

The registered proprietor or proprietors of the lot are required to build in accordance with the approved building envelopes shown hereon and in the "Profile Diagrams" in this document.

ORIGINAL SHEET SIZE A3

SHEET 10

1:750

Natural surface rising from side boundary

Natural surface falling from side boundary

Profile

Natural surface rising from side boundary

Natural surface falling from side boundary