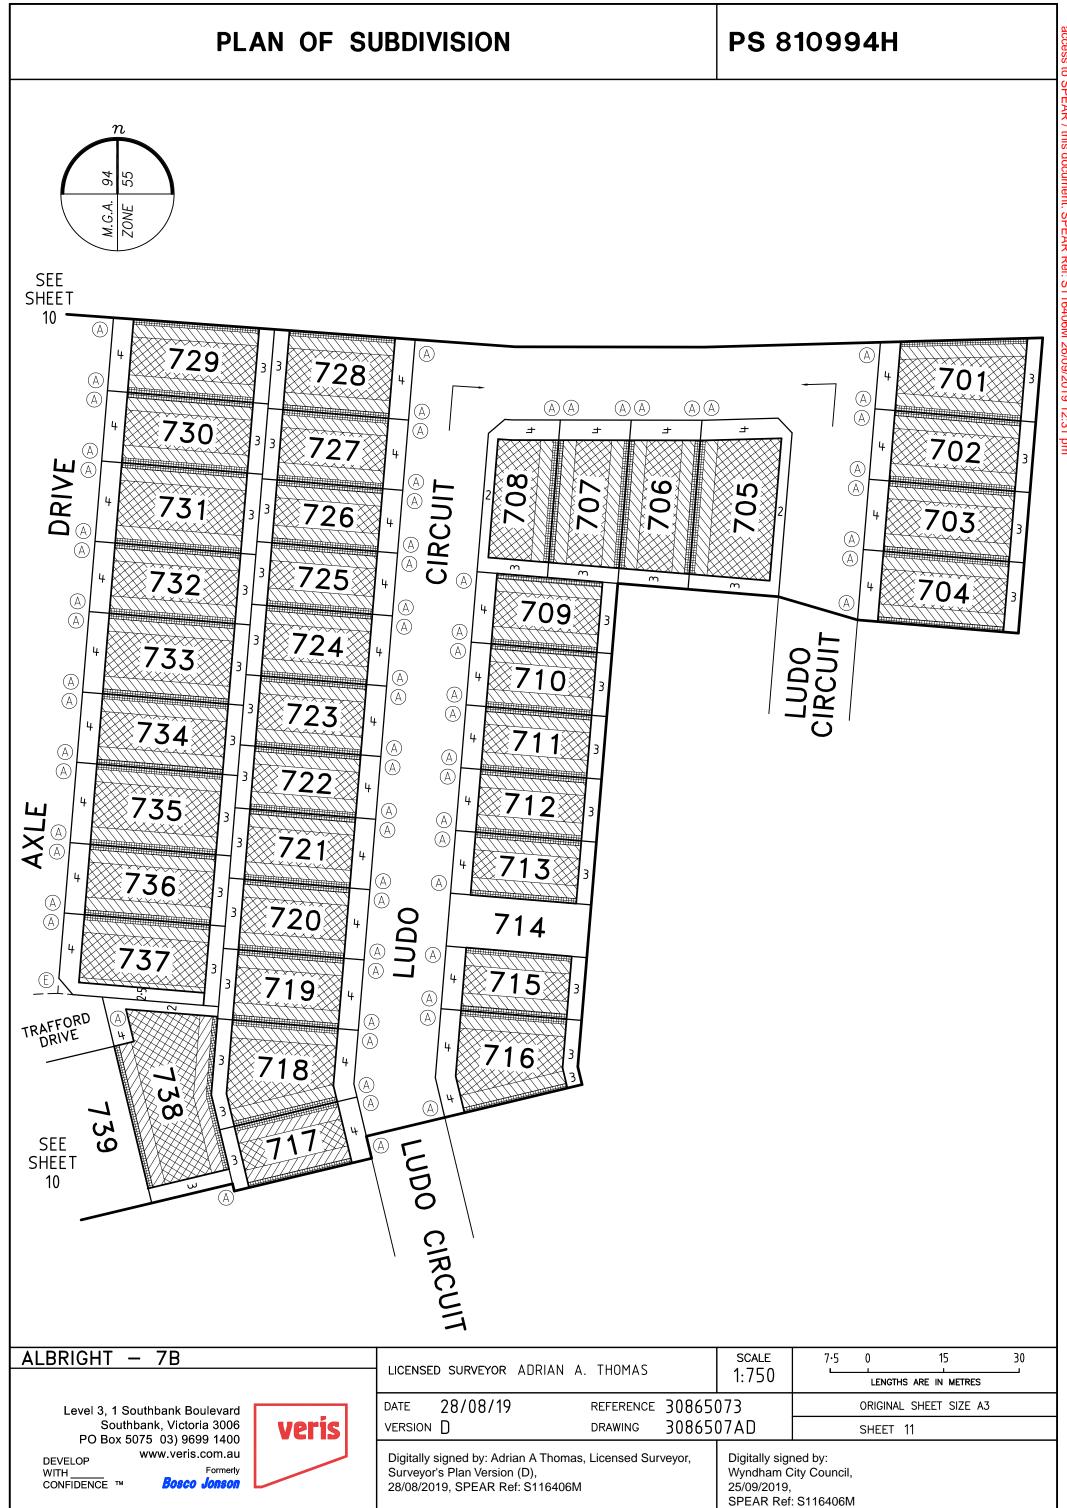

#### DESCRIPTION OF RESTRICTION:

Table of land burdened and land benefited:

| BURDENED LOT No. | BENEFITING LOTS ON THIS PLAN |
|------------------|------------------------------|
| 701              | 702                          |
| 702              | 701, 703                     |
| 703              | 702, 704                     |
| 704              | 703                          |
| 705              | 706                          |
| 706              | 705, 707                     |
| 707              | 706, 708, 709                |
| 708              | 707, 709                     |
| 709              | 707, 708, 710                |
| 710              | 709, 711                     |
| 711              | 710, 712                     |
| 712              | 711, 713                     |
| 713              | 712, 714                     |
| 715              | 714, 716                     |
| 716              | 715                          |
| 717              | 718, 738                     |
| 718              | 717, 719, 738                |
| 719              | 718, 720, 737, 738           |
| 720              | 719, 721, 736, 737           |
| 721              | 720, 722, 735, 736           |
| 722              | 721, 723, 734, 735           |
| 723              | 722, 724, 733, 734           |
| 724              | 723, 725, 732, 733           |
| 725              | 724, 726, 731, 732           |
| 726              | 725, 727, 731                |
| 727              | 726, 728, 730, 731           |
| 728              | 727, 729, 730                |
| 729              | 728, 730                     |
| 730              | 727, 728, 729, 731           |
| 731              | 725, 726, 727, 730, 732      |

| BURDENED LOT No. | BENEFITING LOTS ON THIS PLAN |
|------------------|------------------------------|
| 732              | 724, 725, 731, 733           |
| 733              | 723, 724, 732, 734           |
| 734              | 722, 723, 733, 735           |
| 735              | 721, 722, 734, 736           |
| 736              | 720, 721, 735, 737           |
| 737              | 719, 720, 736, 738           |
| 738              | 717, 718, 719, 737, 739      |
| 739              | 738, 740                     |
| 740              | 739, 741                     |
| 741              | 740, 742                     |
| 742              | 741, 743                     |
| 743              | 742, 744                     |
| 744              | 743, 745                     |
| 745              | 744                          |
| 746              | 747, 761                     |
| 747              | 746, 748, 761                |
| 748              | 747, 749, 750, 761           |
| 749              | 748, 750                     |
| 750              | 748, 749, 751, 760, 761      |
| 751              | 750, 752, 759                |
| 752              | 751, 753, 758                |
| 753              | 752, 754, 755, 756, 757      |
| 754              | 753, 755                     |
| 755              | 753, 754, 756                |
| 756              | 753, 755, 757                |
| 757              | 753, 756, 758                |
| 758              | 752, 757, 759                |
| 759              | 751, 758, 760                |
| 760              | 750, 759, 761                |
| 761              | 746, 747, 748, 750, 760      |