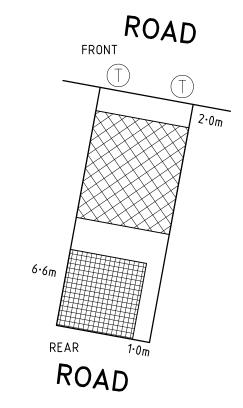

#### EXAMPLE OF TYPICAL BUILDING ENVELOPE SETBACKS

### **Notations**

- The front and side setbacks are measured to the outermost walls of the buildings.
- Garages must be setback a minimum of 5.0m from the front street boundary unless otherwise noted.
- Walls less than 1.0m from the boundary must be within 200mm of the boundary.
- The BBZ shall be applicable to one side boundary only, one side boundary must be kept clear of buildings. Terrace style lots are exempt from this requirement.
- The setback to a side street boundary for a corner lot is 2m unless noted otherwise.
- Where the minimum front setback is 3.0m or more, porches, verandahs and architectural features can encroach into the front setback by up to 1.5m at heights of up to 4.5m for a single story home and heights of up to 9.0m for a two-story home.
- Where the minimum front setback is less than 3.0m porches, verandahs and architectural features can encroach into the front setback by up to 1.0m at heights of up to 4.5m for a single story home and heights of up to 9.0m for a two-story home.

Refer "Diagrams and Plans" in this document for further definitions

Single Storey Building Envelope hatch types

Building to Boundary Zone

Double Storey Building Envelope hatch types

Overlooking Zone - Habitable room windows or raised open spaces are a source of overlooking

Non Overlooking Zone - Habitable room windows or raised open spaces are not a source of overlooking

The registered proprietor or proprietors of the lot are required to build in accordance with the approved building envelopes shown hereon and in the "Profile Diagrams" in this document.