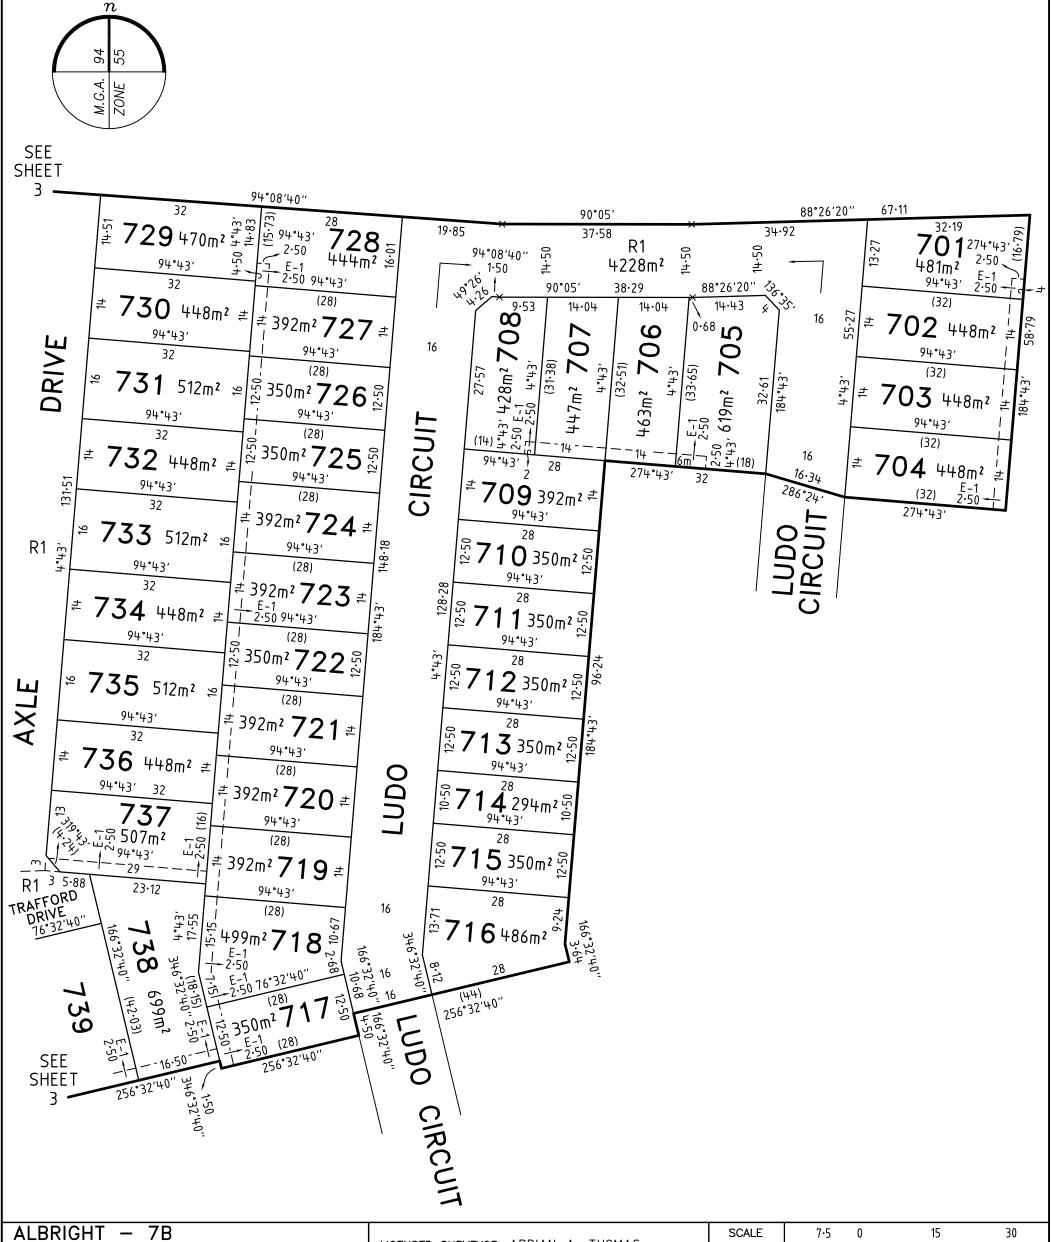

#### OTHER PURPOSE OF PLAN:

TO REMOVE THAT PART OF POWERLINE EASEMENT E-1 ON PS701124Y NOW CONTAINED IN LOTS 726, 727 AND 728 ON THIS PLAN.

#### GROUNDS FOR REMOVAL OF EASEMENT:

AGREEMENT BY ALL INTERESTED PARTIES

|                 | EASEMENT INFORMATION                                                                                                                 |          |           |                             |  |  |  |  |  |
|-----------------|--------------------------------------------------------------------------------------------------------------------------------------|----------|-----------|-----------------------------|--|--|--|--|--|
| LEGEND:         | EGEND: E — Encumbering Easement, Condition in Crown Grant in the Nature of an Easement or Other Encumbrance A — Appurtenant Easement |          |           |                             |  |  |  |  |  |
| SUBJECT<br>LAND |                                                                                                                                      |          | ORIGIN    | LAND BENEFITED/IN FAVOUR OF |  |  |  |  |  |
| E-1             | SEWERAGE                                                                                                                             | SEE DIAG | THIS PLAN | CITY WEST WATER CORPORATION |  |  |  |  |  |
|                 |                                                                                                                                      |          |           |                             |  |  |  |  |  |
|                 |                                                                                                                                      |          |           |                             |  |  |  |  |  |
|                 |                                                                                                                                      |          |           |                             |  |  |  |  |  |
|                 |                                                                                                                                      |          |           |                             |  |  |  |  |  |
|                 |                                                                                                                                      |          |           |                             |  |  |  |  |  |
|                 |                                                                                                                                      |          |           |                             |  |  |  |  |  |
|                 |                                                                                                                                      |          |           |                             |  |  |  |  |  |
|                 |                                                                                                                                      |          |           |                             |  |  |  |  |  |
|                 |                                                                                                                                      |          |           |                             |  |  |  |  |  |

#### DESCRIPTION OF RESTRICTION:

Table of land burdened and land benefited:

| BURDENED LOT No. | BENEFITING LOTS ON THIS PLAN |
|------------------|------------------------------|
| 701              | 702                          |
| 702              | 701, 703                     |
| 703              | 702, 704                     |
| 704              | 703                          |
| 705              | 706                          |
| 706              | 705, 707                     |
| 707              | 706, 708, 709                |
| 708              | 707, 709                     |
| 709              | 707, 708, 710                |
| 710              | 709, 711                     |
| 711              | 710, 712                     |
| 712              | 711, 713                     |
| 713              | 712, 714                     |
| 715              | 714, 716                     |
| 716              | 715                          |
| 717              | 718, 738                     |
| 718              | 717, 719, 738                |
| 719              | 718, 720, 737, 738           |
| 720              | 719, 721, 736, 737           |
| 721              | 720, 722, 735, 736           |
| 722              | 721, 723, 734, 735           |
| 723              | 722, 724, 733, 734           |
| 724              | 723, 725, 732, 733           |
| 725              | 724, 726, 731, 732           |
| 726              | 725, 727, 731                |
| 727              | 726, 728, 730, 731           |
| 728              | 727, 729, 730                |
| 729              | 728, 730                     |
| 730              | 727, 728, 729, 731           |
| 731              | 725, 726, 727, 730, 732      |

#### DESCRIPTION OF RESTRICTION:

Table of land burdened and land benefited:

| BURDENED LOT No. | BENEFITING LOTS ON THIS PLAN |
|------------------|------------------------------|
| 729              | 728, 730                     |
| 730              | 727, 728, 729, 731           |
| 731              | 725, 726, 727, 730, 732      |
| 732              | 724, 725, 731, 733           |
| 733              | 723, 724, 732, 734           |
| 735              | 721, 722, 734, 736           |
| 741              | 740, 742                     |
| 742              | 741, 743                     |
| 743              | 742, 744                     |
| 744              | 743, 745                     |
| 745              | 744                          |
| 746              | 747, 761                     |
| 747              | 746, 748, 761                |
| 748              | 747, 749, 750, 761           |