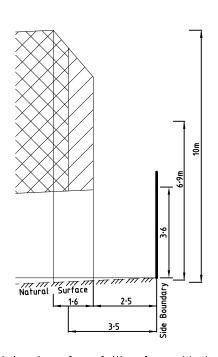

### BUILDING ENVELOPE SCHEDULE

### See Plan of Subdivision PS810994H

**LEGEND** 

#### EXAMPLE OF TYPICAL BUILDING ENVELOPE SETBACKS

### **Notations**

- The front and side setbacks are measured to the outermost walls of the buildings.
- Garages must be setback a minimum of 5.0m from the front street boundary unless otherwise noted.
- Walls less than 1.0m from the boundary must be within 200mm of the boundary.
- The BBZ shall be applicable to one side boundary only, one side boundary must be kept clear of buildings. Terrace style lots are exempt from this requirement.
- The setback to a side street boundary for a corner lot is 2m unless noted otherwise.
- Where the minimum front setback is 3.0m or more, porches, verandahs and architectural features can encroach into the front setback by up to 1.5m at heights of up to 4.5m for a single story home and heights of up to 9.0m for a two-story home.
- Where the minimum front setback is less than 3.0m porches, verandahs and architectural features can encroach into the front setback by up to 1.0m at heights of up to 4.5m for a single story home and heights of up to 9.0m for a two-story home.

Refer "Diagrams and Plans" in this document for further definitions

Single Storey Building Envelope hatch types

Building to Boundary Zone

Double Storey Building Envelope hatch types

Overlooking Zone - Habitable room windows or raised open spaces are a source of overlooking

Non Overlooking Zone - Habitable room windows or raised open spaces are not a source of overlooking

The registered proprietor or proprietors of the lot are required to build in accordance with the approved building envelopes shown hereon and in the "Profile Diagrams" in this document.

ORIGINAL SHEET SIZE A3

SHEET 10

1:750

Natural surface rising from side boundary

Natural surface falling from side boundary

Profile

Natural surface rising from side boundary

Natural surface falling from side boundary