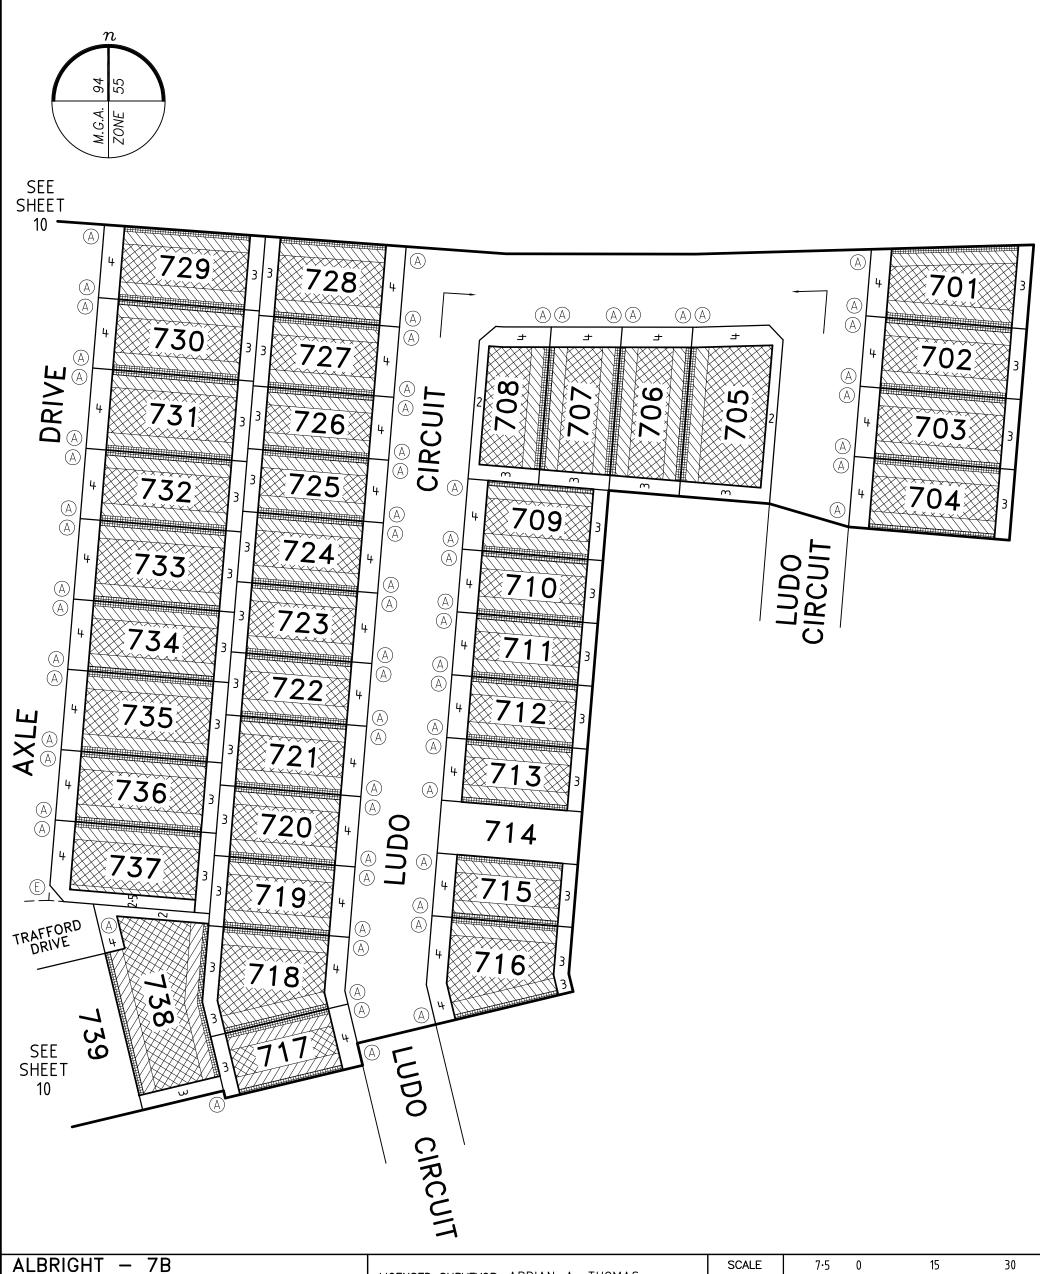

#### PLAN OF SUBDIVISION PS 810994H 94°08′40″ 143.30 88°26'20" 67.11 90°05' 729 37.58 728 701 9 730 5 727 702 5 5 2 08 902 2 70. 731 70 726 703 757 753 725 732 704 32 274°43′ 709 4 758 752 724 32 274°43′ 733 SEF 710 SHEET 759 751 723 734 711 760 722 750 712 735 SEE 761 721 713 736 720 714 49 48 737 715 46 719 RESERVE No.1 716 718 S TRAFFORD (44) 256°32'40'' $\infty$ 717 W CIRCU 40 0 4 42 43 44 45 ALBRIGHT - 7B 20 40 10 0 SCALE ORIGINAL SHEET SIZE A3 1:1000 Level 3, 1 Southbank Boulevard LENGTHS ARE IN METRES LICENSED SURVEYOR ADRIAN A. THOMAS SHEET 2 veris Southbank, Victoria 3006 PO Box 5075 03) 9699 1400 Digitally signed by: Adrian A Thomas, Licensed Surveyor, Digitally signed by: www.veris.com.au 01/11/18 REFERENCE 30865073 DATE DEVELOP Surveyor's Plan Version (C), Wyndham City Council, Formerly 13/02/2019, SPEAR Ref: S116406M 06/08/2019, VERSION ( DRAWING 3086507AC Bosco Jonson CONFIDENCE ™ SPEAR Ref: S116406M

#### DESCRIPTION OF RESTRICTION:

Table of land burdened and land benefited:

| BURDENED LOT No. | BENEFITING LOTS ON THIS PLAN |
|------------------|------------------------------|
| 701              | 702                          |
| 702              | 701, 703                     |
| 703              | 702, 704                     |
| 704              | 703                          |
| 705              | 706                          |
| 706              | 705, 707                     |
| 707              | 706, 708, 709                |
| 708              | 707, 709                     |
| 709              | 707, 708, 710                |
| 710              | 709, 711                     |
| 711              | 710, 712                     |
| 712              | 711, 713                     |
| 713              | 712, 714                     |
| 715              | 714, 716                     |
| 716              | 715                          |
| 717              | 718, 738                     |
| 718              | 717, 719, 738                |
| 719              | 718, 720, 737, 738           |
| 720              | 719, 721, 736, 737           |
| 721              | 720, 722, 735, 736           |
| 722              | 721, 723, 734, 735           |
| 723              | 722, 724, 733, 734           |
| 724              | 723, 725, 732, 733           |
| 725              | 724, 726, 731, 732           |
| 726              | 725, 727, 731                |
| 727              | 726, 728, 730, 731           |
| 728              | 727, 729, 730                |
| 729              | 728, 730                     |
| 730              | 727, 728, 729, 731           |
| 731              | 725, 726, 727, 730, 732      |

| BURDENED LOT No. | BENEFITING LOTS ON THIS PLAN |
|------------------|------------------------------|
| 732              | 724, 725, 731, 733           |
| 733              | 723, 724, 732, 734           |
| 734              | 722, 723, 733, 735           |
| 735              | 721, 722, 734, 736           |
| 736              | 720, 721, 735, 737           |
| 737              | 719, 720, 736, 738           |
| 738              | 717, 718, 719, 737, 739      |
| 739              | 738, 740                     |
| 740              | 739, 741                     |
| 741              | 740, 742                     |
| 742              | 741, 743                     |
| 743              | 742, 744                     |
| 744              | 743, 745                     |
| 745              | 744                          |
| 746              | 747, 761                     |
| 747              | 746, 748, 761                |
| 748              | 747, 749, 750, 761           |
| 749              | 748, 750                     |
| 750              | 748, 749, 751, 760, 761      |
| 751              | 750, 752, 759                |
| 752              | 751, 753, 758                |
| 753              | 752, 754, 755, 756, 757      |
| 754              | 753, 755                     |
| 755              | 753, 754, 756                |
| 756              | 753, 755, 757                |
| 757              | 753, 756, 758                |
| 758              | 752, 757, 759                |
| 759              | 751, 758, 760                |
| 760              | 750, 759, 761                |
| 761              | 746, 747, 748, 750, 760      |

#### DESCRIPTION OF RESTRICTION:

Table of land burdened and land benefited:

| BURDENED LOT No. | BENEFITING LOTS ON THIS PLAN |
|------------------|------------------------------|
| 729              | 728, 730                     |
| 730              | 727, 728, 729, 731           |
| 731              | 725, 726, 727, 730, 732      |
| 732              | 724, 725, 731, 733           |
| 733              | 723, 724, 732, 734           |
| 735              | 721, 722, 734, 736           |
| 741              | 740, 742                     |
| 742              | 741, 743                     |
| 743              | 742, 744                     |
| 744              | 743, 745                     |
| 745              | 744                          |
| 746              | 747, 761                     |
| 747              | 746, 748, 761                |
| 748              | 747, 749, 750, 761           |

| BURDENED LOT No. | BENEFITING LOTS ON THIS PLAN |
|------------------|------------------------------|
| 749              | 748, 750                     |
| 750              | 748, 749, 751, 760, 761      |
| 751              | 750, 752, 759                |
| 752              | 751, 753, 758                |
| 753              | 752, 754, 755, 756, 757      |
| 754              | 753, 755                     |
| 755              | 753, 754, 756                |
| 756              | 753, 755, 757                |
| 757              | 753, 756, 758                |
| 758              | 752, 757, 759                |
| 759              | 751, 758, 760                |
| 760              | 750, 759, 761                |
| 761              | 746, 747, 748, 750, 760      |