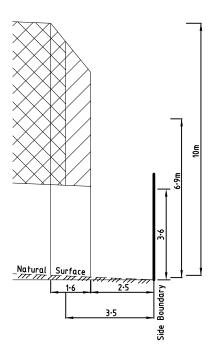

Digitally signed by: Wyndham City Council, 06/08/2019, SPEAR Ref: S116406M

1:750

Natural surface rising from side boundary

Natural surface falling from side boundary

Profile

Natural surface rising from side boundary

Natural surface falling from side boundary

Level 3, 1 Southbank Boulevard Southbank, Victoria 3006 PO Box 5075 03) 9699 1400 www.veris.com.au

DEVELOP CONFIDENCE ™ Formerly

VERSION [

| <u> ALBR</u> | <u>IGHT –</u> | <u>7B</u> |           |          | _                |
|--------------|---------------|-----------|-----------|----------|------------------|
| LICENSED     | SURVEYOR      | ADRIAN A  | . THOMAS  |          |                  |
| DATE         | 01/11/18      |           | REFERENCE | 30865073 | Digitally signed |