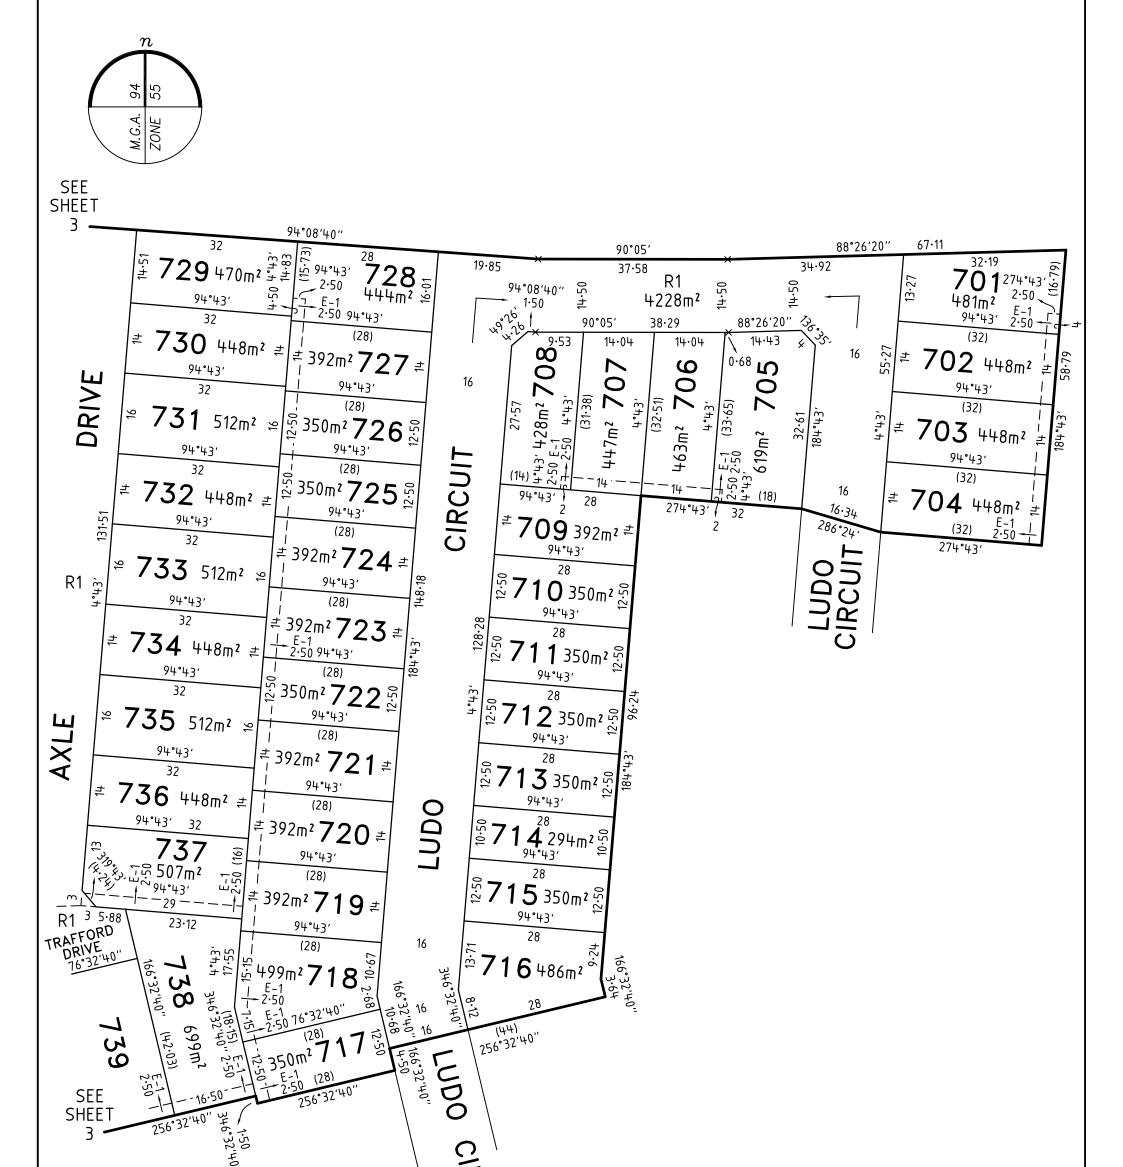

#### PLAN OF SUBDIVISION PS 810994H 94°08′40″ 143.30 88°26'20" 67.11 90°05' 729 37.58 728 701 9 730 5 727 702 5 5 2 08 902 2 70. 731 70 726 703 757 753 725 732 704 32 274°43′ 709 4 758 752 724 32 274°43′ 733 SEF 710 SHEET 759 751 723 734 711 760 722 750 712 735 SEE 761 721 713 736 720 714 49 48 737 715 46 719 RESERVE No.1 716 718 S TRAFFORD (44) 256°32'40'' $\infty$ 717 W CIRCU 40 0 4 42 43 44 45 ALBRIGHT - 7B 20 40 10 0 SCALE ORIGINAL SHEET SIZE A3 1:1000 Level 3, 1 Southbank Boulevard LENGTHS ARE IN METRES LICENSED SURVEYOR ADRIAN A. THOMAS SHEET 2 veris Southbank, Victoria 3006 PO Box 5075 03) 9699 1400 Digitally signed by: Adrian A Thomas, Licensed Surveyor, Digitally signed by: www.veris.com.au 01/11/18 REFERENCE 30865073 DATE DEVELOP Surveyor's Plan Version (C), Wyndham City Council, Formerly 13/02/2019, SPEAR Ref: S116406M 06/08/2019, VERSION ( DRAWING 3086507AC Bosco Jonson CONFIDENCE ™ SPEAR Ref: S116406M