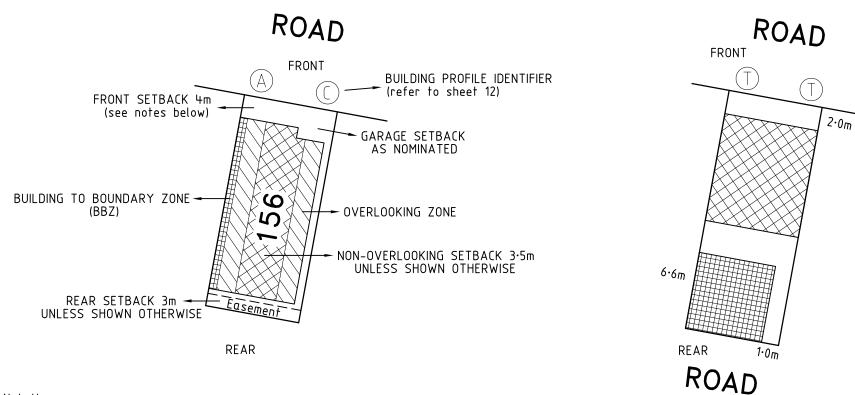

### BUILDING ENVELOPE SCHEDULE

#### See Plan of Subdivision PS810994H

LEGEND

#### EXAMPLE OF TYPICAL BUILDING ENVELOPE SETBACKS

#### EXAMPLE OF REAR LOADED TERRACE LOT

#### <u>Notations</u>

- The front and side setbacks are measured to the outermost walls of the buildings.
- Garages must be setback a minimum of 5.0m from the front street boundary unless otherwise noted.
- Walls less than 1.0m from the boundary must be within 200mm of the boundary.
- The BBZ shall be applicable to one side boundary only, one side boundary must be kept clear of buildings. Terrace style lots are exempt from this requirement.
- The setback to a side street boundary for a corner lot is 2m unless noted otherwise.
- Where the minimum front setback is 3.0m or more, porches, verandahs and architectural features can encroach into the front setback by up to 1.5m at heights of up to 4.5m for a single story home and heights of up to 9.0m for a two-story home.
- Where the minimum front setback is less than 3.0m porches, verandahs and architectural features can encroach into the front setback by up to 1.0m at heights of up to 4.5m for a single story home and heights of up to 9.0m for a two-story home.

Refer "Diagrams and Plans" in this document for further definitions

Single Storey Building Envelope hatch types

Building to Boundary Zone

Double Storey Building Envelope hatch types

Overlooking Zone - Habitable room windows or raised open spaces are a source of overlooking

Non Overlooking Zone - Habitable room windows or raised open spaces are not a source of overlooking

The registered proprietor or proprietors of the lot are required to build in accordance with the approved building envelopes shown hereon and in the "Profile Diagrams" in this document.