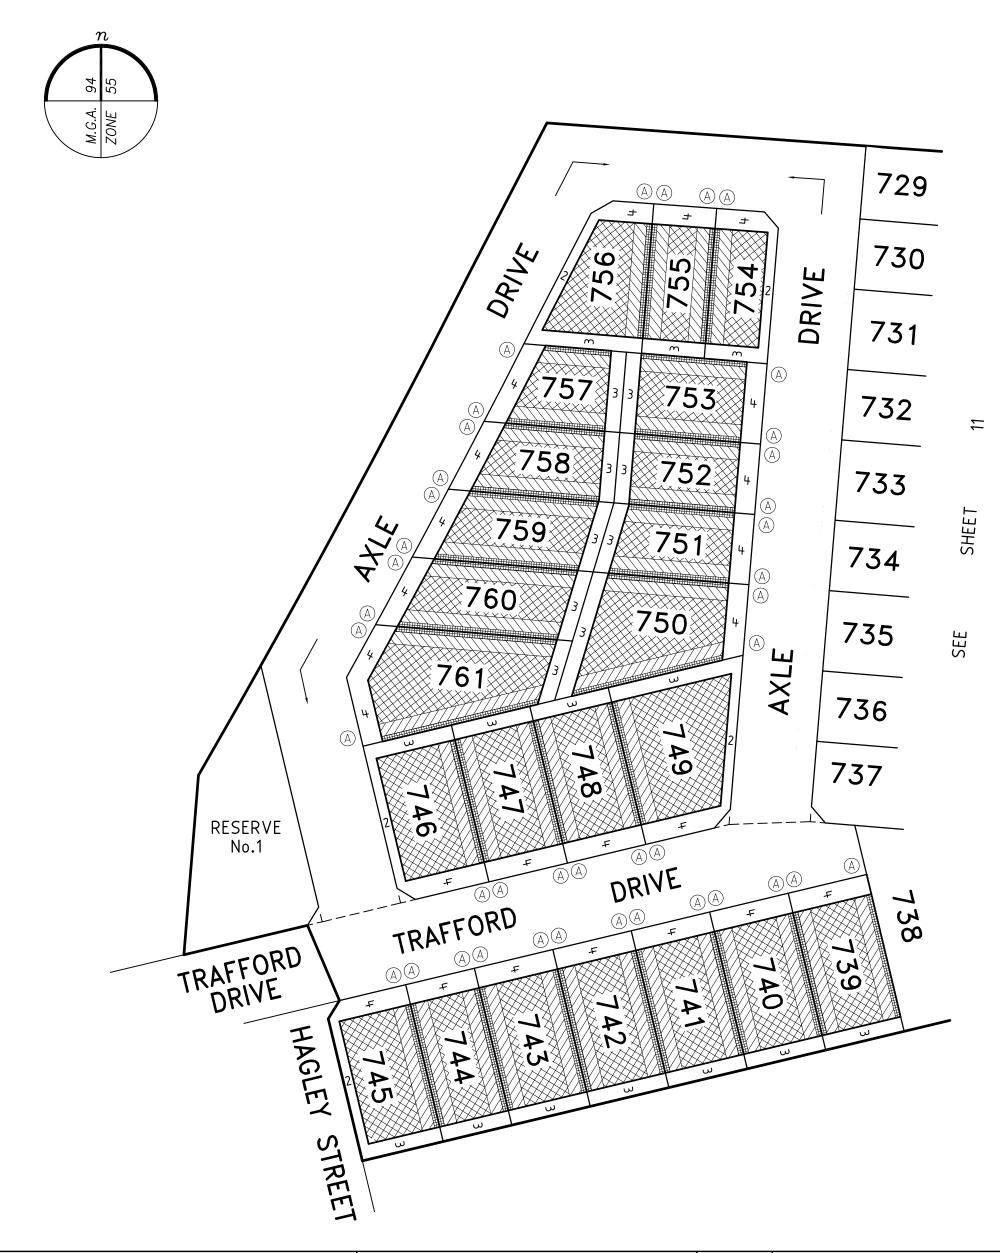

ALBRIGHT -SCALE LICENSED SURVEYOR ADRIAN A. THOMAS LENGTHS ARE IN METRES DATE 01/11/18 REFERENCE 30865073 ORIGINAL SHEET SIZE A3 Level 3, 1 Southbank Boulevard veris Southbank, Victoria 3006 VERSION ( 3086507AC **DRAWING** SHEET 9 PO Box 5075 03) 9699 1400 www.veris.com.au Digitally signed by: Adrian A Thomas, Licensed Surveyor, Digitally signed by: **DEVELOP** Formerly Wyndham City Council, Surveyor's Plan Version (C), CONFIDENCE ™ Bosco Jonson 13/02/2019, SPEAR Ref: S116406M 06/08/2019, SPEAR Ref: S116406M