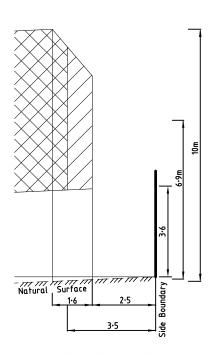

Digitally signed by: Wyndham City Council, 06/08/2019, SPEAR Ref: S116406M

1:750

Natural surface rising from side boundary

Natural surface falling from side boundary

Profile

Natural surface rising from side boundary

Natural surface falling from side boundary

Level 3, 1 Southbank Boulevard Southbank, Victoria 3006 PO Box 5075 03) 9699 1400 www.veris.com.au

DEVELOP CONFIDENCE ™ Formerly

VERSION [

| <u> ALBR</u> | <u>IGHT –</u> | <u>7B</u> |           |          | _                |
|--------------|---------------|-----------|-----------|----------|------------------|
| LICENSED     | SURVEYOR      | ADRIAN A  | . THOMAS  |          |                  |
| DATE         | 01/11/18      |           | REFERENCE | 30865073 | Digitally signed |