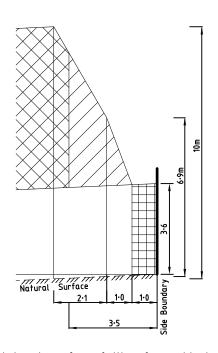

#### EXAMPLE OF TYPICAL BUILDING ENVELOPE SETBACKS

#### <u>Notations</u>

- The front and side setbacks are measured to the outermost walls of the buildings.
- Garages must be setback a minimum of 5.0m from the front street boundary unless otherwise noted.
- Walls less than 1.0m from the boundary must be within 200mm of the boundary.
- The BBZ shall be applicable to one side boundary only, one side boundary must be kept clear of buildings. Terrace style lots are exempt from this requirement.
- The setback to a side street boundary for a corner lot is 2m unless noted otherwise.
- Where the minimum front setback is 3.0m or more, porches, verandahs and architectural features can encroach into the front setback by up to 1.5m at heights of up to 4.5m for a single story home and heights of up to 9.0m for a two-story home.
- Where the minimum front setback is less than 3.0m porches, verandahs and architectural features can encroach into the front setback by up to 1.0m at heights of up to 4.5m for a single story home and heights of up to 9.0m for a two-story home.

Refer "Diagrams and Plans" in this document for further definitions

Single Storey Building Envelope hatch types

Building to Boundary Zone

Double Storey Building Envelope hatch types

Overlooking Zone - Habitable room windows or raised open spaces are a source of overlooking

Non Overlooking Zone - Habitable room windows or raised open spaces are not a source of overlooking

The registered proprietor or proprietors of the lot are required to build in accordance with the approved building envelopes shown hereon and in the "Profile Diagrams" in this document.