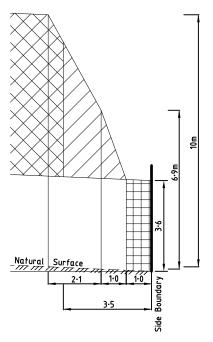

#### EXAMPLE OF TYPICAL BUILDING ENVELOPE SETBACKS

#### <u>Notations</u>

- The front and side setbacks are measured to the outermost walls of the buildings.
- Garages must be setback a minimum of 5.0m from the front street boundary unless otherwise noted.
- Walls less than 1.0m from the boundary must be within 200mm of the boundary.
- The BBZ shall be applicable to one side boundary only, one side boundary must be kept clear of buildings. Terrace style lots are exempt from this requirement.
- The setback to a side street boundary for a corner lot is 2m unless noted otherwise.
- Where the minimum front setback is 3.0m or more, porches, verandahs and architectural features can encroach into the front setback by up to 1.5m at heights of up to 4.5m for a single story home and heights of up to 9.0m for a two-story home.
- Where the minimum front setback is less than 3.0m porches, verandahs and architectural features can encroach into the front setback by up to 1.0m at heights of up to 4.5m for a single story home and heights of up to 9.0m for a two-story home.

Refer "Diagrams and Plans" in this document for further definitions

Single Storey Building Envelope hatch types

Building to Boundary Zone

Double Storey Building Envelope hatch types

Overlooking Zone - Habitable room windows or raised open spaces are a source of overlooking

Non Overlooking Zone - Habitable room windows or raised open spaces are not a source of overlooking

The registered proprietor or proprietors of the lot are required to build in accordance with the approved building envelopes shown hereon and in the "Profile Diagrams" in this document.