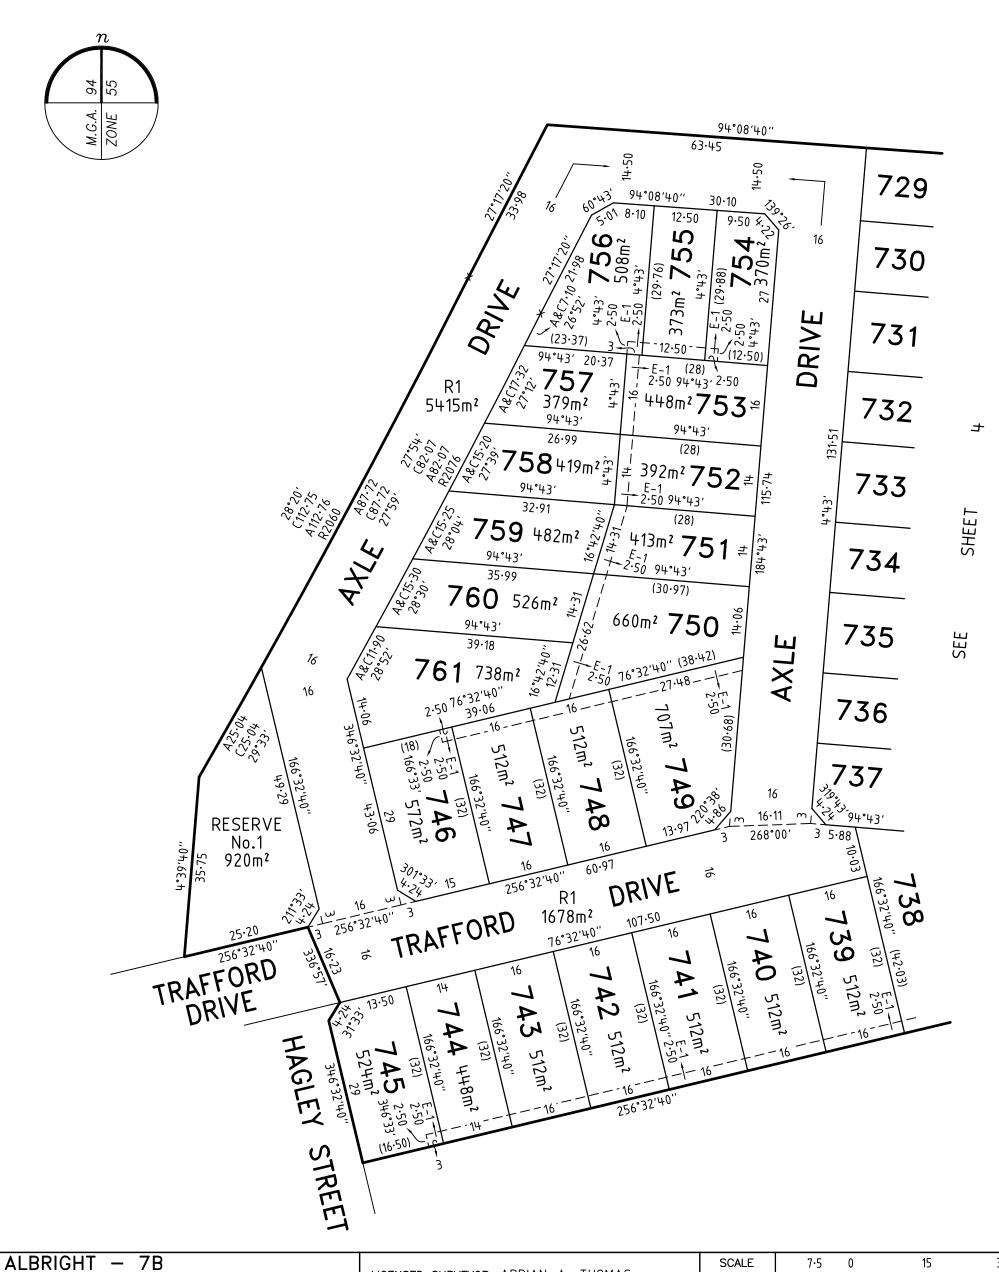

#### PLAN OF SUBDIVISION PS 810994H 94°08′40″ 143.30 88°26'20" 67.11 90°05' 729 37.58 728 701 9 730 5 727 702 5 5 2 08 902 2 70. 731 70 726 703 757 753 725 732 704 32 274°43′ 709 4 758 752 724 32 274°43′ 733 SEF 710 SHEET 759 751 723 734 711 760 722 750 712 735 SEE 761 721 713 736 720 714 49 48 737 715 46 719 RESERVE No.1 716 718 S TRAFFORD (44) 256°32'40'' $\infty$ 717 W CIRCU 40 0 4 42 43 44 45 ALBRIGHT - 7B 20 40 10 0 SCALE ORIGINAL SHEET SIZE A3 1:1000 Level 3, 1 Southbank Boulevard LENGTHS ARE IN METRES LICENSED SURVEYOR ADRIAN A. THOMAS SHEET 2 veris Southbank, Victoria 3006 PO Box 5075 03) 9699 1400 Digitally signed by: Adrian A Thomas, Licensed Surveyor, Digitally signed by: www.veris.com.au 01/11/18 REFERENCE 30865073 DATE DEVELOP Surveyor's Plan Version (C), Wyndham City Council, Formerly 13/02/2019, SPEAR Ref: S116406M 06/08/2019, VERSION ( DRAWING 3086507AC Bosco Jonson CONFIDENCE ™ SPEAR Ref: S116406M